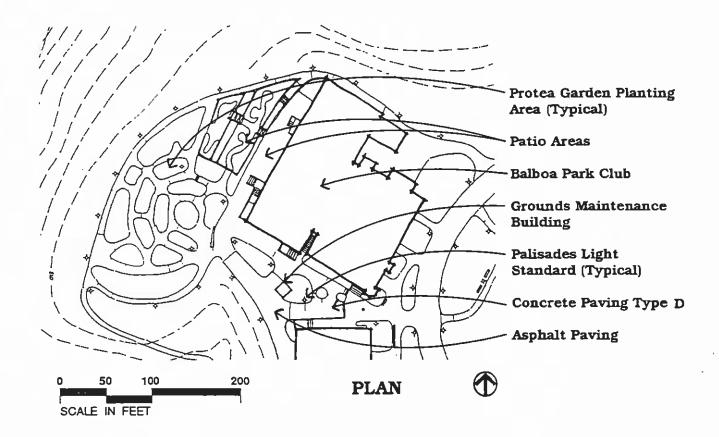

## 8. Protea Garden\*

## Design Objectives:

Renovate the plaza area behind the Balboa Park Club and create a new protea garden.

## Recommendations:

- Expand and enhance the existing patio area to accommodate outdoor activities such as community organization events and wedding receptions.
- Restore the existing path system and introduce protea plants to the garden. Conduct necessary soil amendments and drainage improvements under the direction of the Park horticulturist.