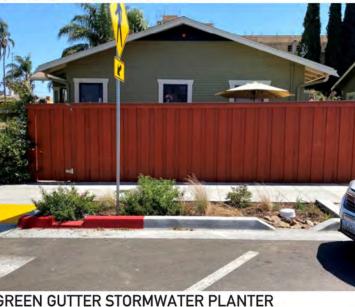

| IM     | PRO\                   |
|--------|------------------------|
| (1)    | ADA ACCES              |
| 2      | ADA ACCES              |
| 3      | ADA ON-S               |
| 4      | ADA DIREC              |
| 5      | PAINTED CF             |
| 6      | LAWN GATH              |
| 7      | NATURE EX              |
| $\sim$ | W/ C.I.P. C            |
|        | GROVE PIC              |
| 0      | CENTRAL P              |
| 0      | FITNESS ZC             |
| (11)   | PLAY AREA              |
| (12)   | PREFABRICA             |
| (13)   | 4' HT. PER             |
| (14)   | 4' HT. PLA<br>CONCRETE |
| (15)   | 12" HT. C.I.           |
| (16)   | 8" WIDE FL             |
| (17)   | 8" WIDE RE             |
| (18)   | BOULDER R              |
| (19)   | LOW BOULD              |
| 20     | 'LOG' STEPI            |
| (21)   | PICNIC TAB             |
| (22)   | GAME TABL              |
| 23     | BBQ                    |
| (24)   | DRINKING F             |
| 25     | BENCH                  |
| 26     | PET WASTE              |
| 27)    | TRASH AND              |
|        | MONUMENT               |
| 29     | GREEN GUT              |
|        | LIMIT OF W             |
| EV     |                        |