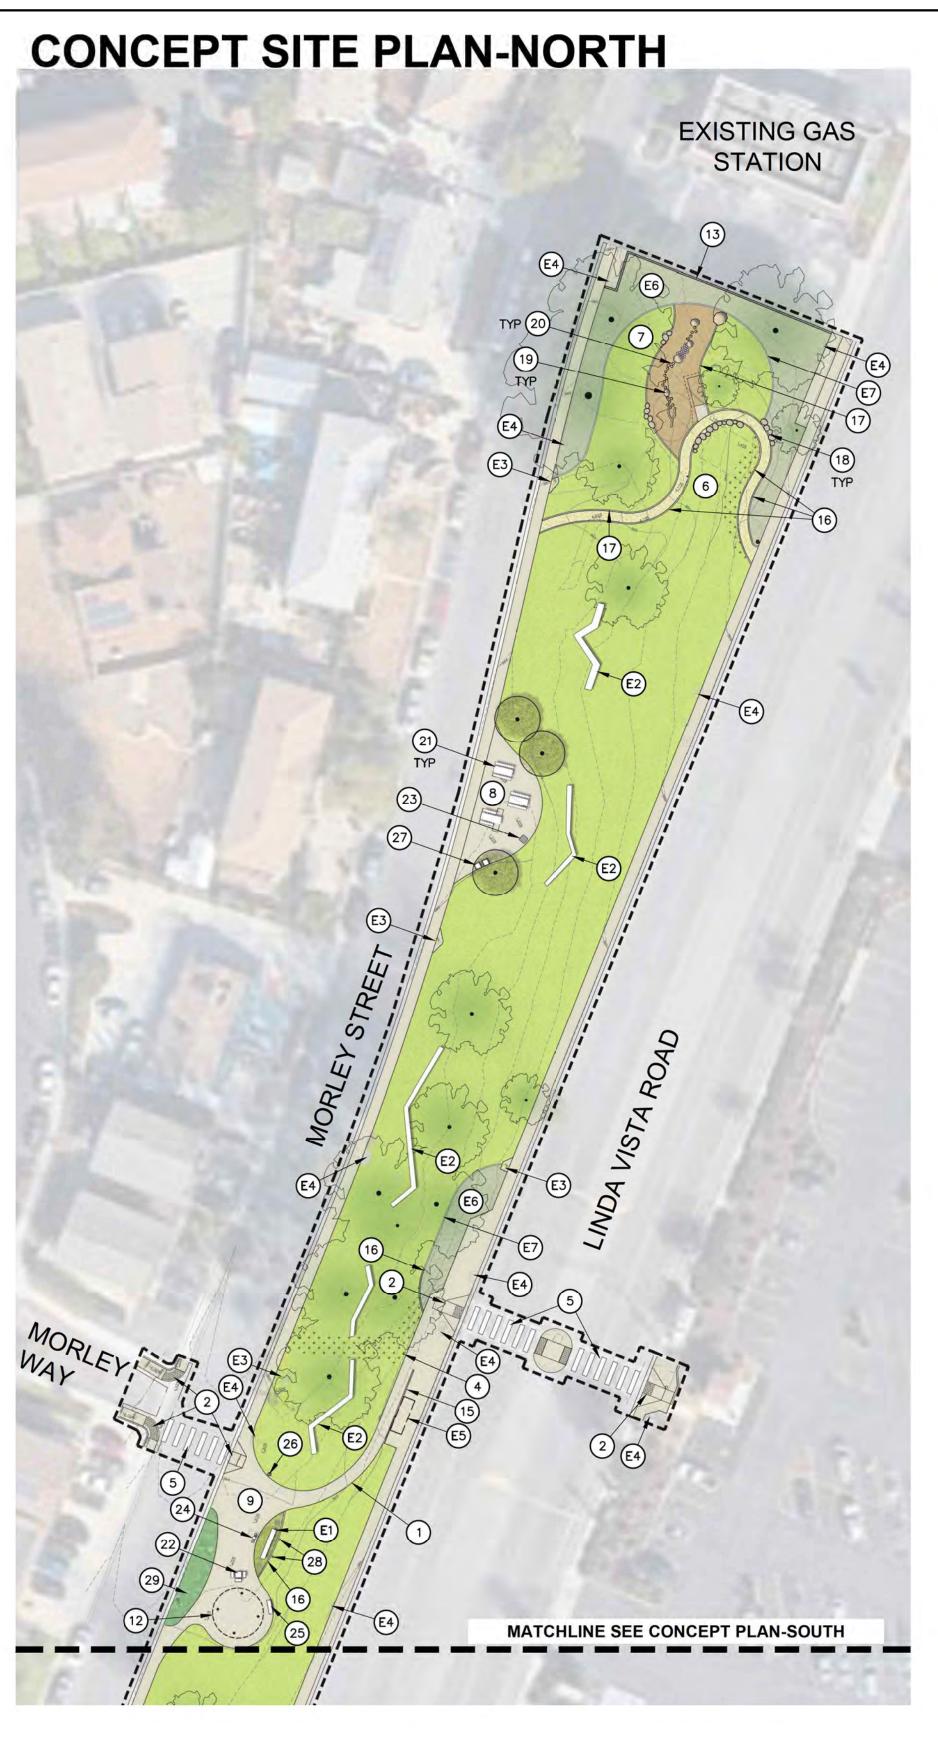

The proposed GDP before the Board is a product of consensus achieved through those meetings as well as substantial design development undertaken by staff, the community, and project designers.

The proposed General Development Plan improvements (Attachment 1) are listed below.

- Play equipment
- Shade structure
- Picnic and game tables
- Fitness equipment
- Nature exploration area
- Passive open lawn area
- Benches
- Drinking fountains
- BBQ
- Fencing
- ADA path of travel improvements

The primary issues raised during community input meetings was the need for community gathering areas and flexible lawn spaces, accessible routes to all amenities, play equipment with shade and fencing, and adult fitness equipment. In response to this, several community gathering locations have been incorporated into the design of the General Development Plan including the shaded grove with picnic tables and a shade shelter. Additionally, the play equipment will have shade sails incorporated and will be fenced, and fitness equipment has been included in the design.

# **CONCEPT SITE PLAN-SOUTH**

MATCHLINE SEE CONCEPT PLAN-NORTH LINDA VIST, COMSTOCK STREET SPURLOCK LANDSCAPE ARCHITECTS SCALE: 1'' = 402122 Hancock Street San Diego, Calfornia 92110

COUNCIL DISTRICT: 7