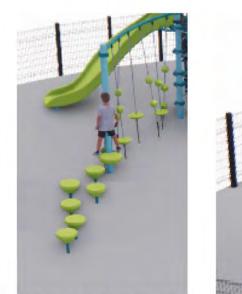

- Play equipment
- Shade structure
- Picnic and game tables
- Fitness equipment
- Nature exploration area
- Passive open lawn area
- Benches
- Drinking fountains
- BBQ
- Fencing
- ADA path of travel improvements

The primary issues raised during community input meetings was the need for community gathering areas and flexible lawn spaces, accessible routes to all amenities, play equipment with shade and fencing, and adult fitness equipment. In response to this, several community gathering locations have been incorporated into the design of the General Development Plan including the shaded grove with picnic tables and a shade shelter. Additionally, the play equipment will have shade sails incorporated and will be fenced, and fitness equipment has been included in the design.