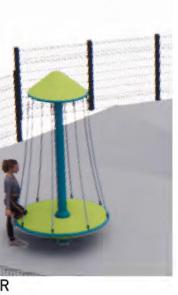

- Play equipment
- Shade structure
- Picnic and game tables
- Fitness equipment
- Nature exploration area
- Passive open lawn area
- Benches
- Drinking fountains
- BBQ
- Fencing
- ADA path of travel improvements

The primary issues raised during community input meetings was the need for community gathering areas and flexible lawn spaces, accessible routes to all amenities, play equipment with shade and fencing, and adult fitness equipment. In response to this, several community gathering locations have been incorporated into the design of the General Development Plan including the shaded grove with picnic tables and a shade shelter. Additionally, the play equipment will have shade sails incorporated and will be fenced, and fitness equipment has been included in the design.