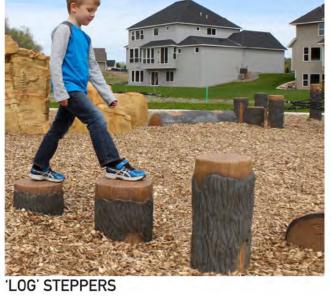

| IM     | PRO\                   |
|--------|------------------------|
| (1)    | ADA ACCES              |
| 2      | ADA ACCES              |
| 3      | ADA ON-S               |
| 4      | ADA DIREC              |
| 5      | PAINTED CF             |
| 6      | LAWN GATH              |
| 7      | NATURE EX              |
| $\sim$ | W/ C.I.P. C            |
|        | GROVE PIC              |
| 0      | CENTRAL P              |
| 0      | FITNESS ZC             |
| (11)   | PLAY AREA              |
| (12)   | PREFABRICA             |
| (13)   | 4' HT. PER             |
| (14)   | 4' HT. PLA<br>CONCRETE |
| (15)   | 12" HT. C.I.           |
| (16)   | 8" WIDE FL             |
| (17)   | 8" WIDE RE             |
| (18)   | BOULDER R              |
| (19)   | LOW BOULD              |
| 20     | 'LOG' STEPI            |
| (21)   | PICNIC TAB             |
| (22)   | GAME TABL              |
| 23     | BBQ                    |
| (24)   | DRINKING F             |
| 25     | BENCH                  |
| 26     | PET WASTE              |
| 27)    | TRASH AND              |
|        | MONUMENT               |
| 29     | GREEN GUT              |
|        | LIMIT OF W             |
| EV     |                        |