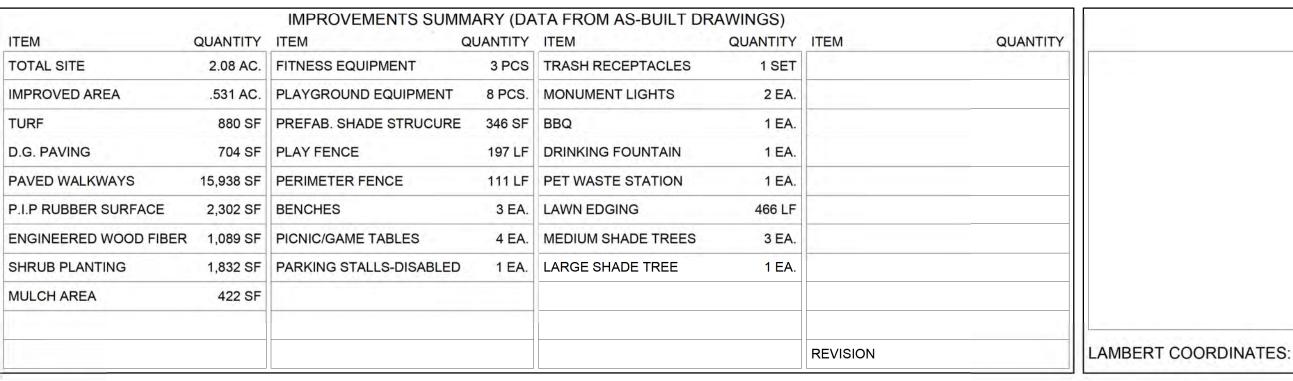

619.681.0090 spurlock-land.com

|     |                      |                     |          |                   | IMPROVEMENTS SUMMARY (DATA FROM AS-BUILT DRAWINGS) |           |                         |        |                    |          |          |          |
|-----|----------------------|---------------------|----------|-------------------|----------------------------------------------------|-----------|-------------------------|--------|--------------------|----------|----------|----------|
| ATE | ACTION               | REFERENCE DOCUMENTS |          |                   | ITEM C                                             | QUANTITY  | ITEM QU                 | ANTITY | ITEM               | QUANTITY | ITEM     | QUANTITY |
|     | SITE ACQUIRED        | RESO, NO.           | COST \$: | ACRES:            | TOTAL SITE                                         | 2.08 AC.  | FITNESS EQUIPMENT       | 3 PCS  | TRASH RECEPTACLES  | 1 SET    | 1.1.1    |          |
|     | SITE DEDICATED       | ORD. NO.            |          | ACRES:            | IMPROVED AREA                                      | .531 AC.  | PLAYGROUND EQUIPMENT    | 8 PCS. | MONUMENT LIGHTS    | 2 EA.    |          |          |
|     | GDP CONSULTANT HIRED | RESO. NO.           | NAME:    |                   | TURF                                               | 880 SF    | PREFAB. SHADE STRUCURE  | 346 SF | BBQ                | 1 EA.    |          |          |
|     | P&R BOARD APPROVAL   | PF&R APPROVAL       | DATE:    |                   | D.G. PAVING                                        | 704 SF    | PLAY FENCE              | 197 LF | DRINKING FOUNTAIN  | 1 EA.    |          |          |
|     | INITIAL DEVELOPMENT  | CIP NO.             | J.O. NO. | DRWG. NO. 14234-D | PAVED WALKWAYS                                     | 15,938 SF | PERIMETER FENCE         | 111 LF | PET WASTE STATION  | 1 EA.    |          |          |
|     |                      | CIP NO.             | J.O. NO. | DRWG. NO.         | P.I.P RUBBER SURFACE                               | 2,302 SF  | BENCHES                 | 3 EA.  | LAWN EDGING        | 466 LF   | -        |          |
|     |                      | CIP NO.             | J.O. NO. | DRWG. NO.         | ENGINEERED WOOD FIBER                              | 1,089 SF  | PICNIC/GAME TABLES      | 4 EA.  | MEDIUM SHADE TREES | 3 EA.    |          |          |
|     |                      | CIP NO.             | J.O. NO. | DRWG. NO.         | SHRUB PLANTING                                     | 1,832 SF  | PARKING STALLS-DISABLED | 1 EA.  | LARGE SHADE TREE   | 1 EA.    |          |          |
|     |                      | CIP NO.             | J.O. NO. | DRWG, NO.         | MULCH AREA                                         | 422 SF    |                         |        |                    |          |          |          |
|     |                      | CIP NO.             | J.O. NO. | DRWG. NO.         |                                                    |           |                         |        |                    |          |          |          |
|     |                      | CIP NO.             | J.O. NO. | DRWG. NO.         |                                                    |           |                         |        |                    |          | REVISION | LA       |