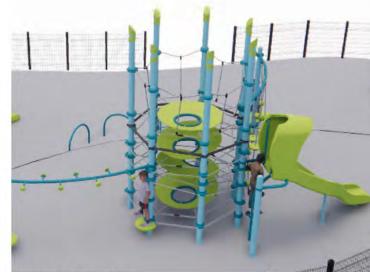

- Play equipment
- Shade structure
- Picnic and game tables
- Fitness equipment
- Nature exploration area
- Passive open lawn area
- Benches
- Drinking fountains
- BBQ
- Fencing
- ADA path of travel improvements