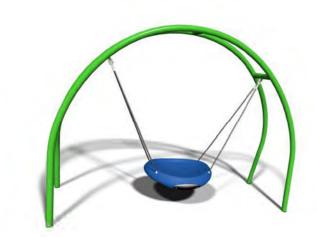

- Play equipment
- Shade structure
- Picnic and game tables
- Fitness equipment
- Nature exploration area
- Passive open lawn area
- Benches
- Drinking fountains
- BBQ
- Fencing
- ADA path of travel improvements

The primary issues raised during community input meetings was the need for community gathering areas and flexible lawn spaces, accessible routes to all amenities, play equipment with shade and fencing, and adult fitness equipment. In response to this, several community gathering locations have been incorporated into the design of the General Development Plan including the shaded grove with picnic tables and a shade shelter. Additionally, the play equipment will have shade sails incorporated and will be fenced, and fitness equipment has been included in the design.