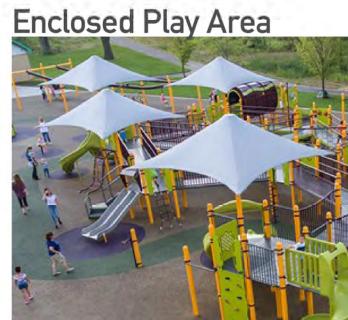

- Play equipment
- Shade structure
- Picnic and game tables
- Fitness equipment
- Nature exploration area
- Passive open lawn area
- Benches
- Drinking fountains
- BBQ
- Fencing
- ADA path of travel improvements

The primary issues raised during community input meetings was the need for community gathering areas and flexible lawn spaces, accessible routes to all amenities, play equipment with shade and fencing, and adult fitness equipment. In response to this, several community gathering locations have been incorporated into the design of the General Development Plan including the shaded grove with picnic tables and a shade shelter. Additionally, the play equipment will have shade sails incorporated and will be fenced, and fitness equipment has been included in the design.