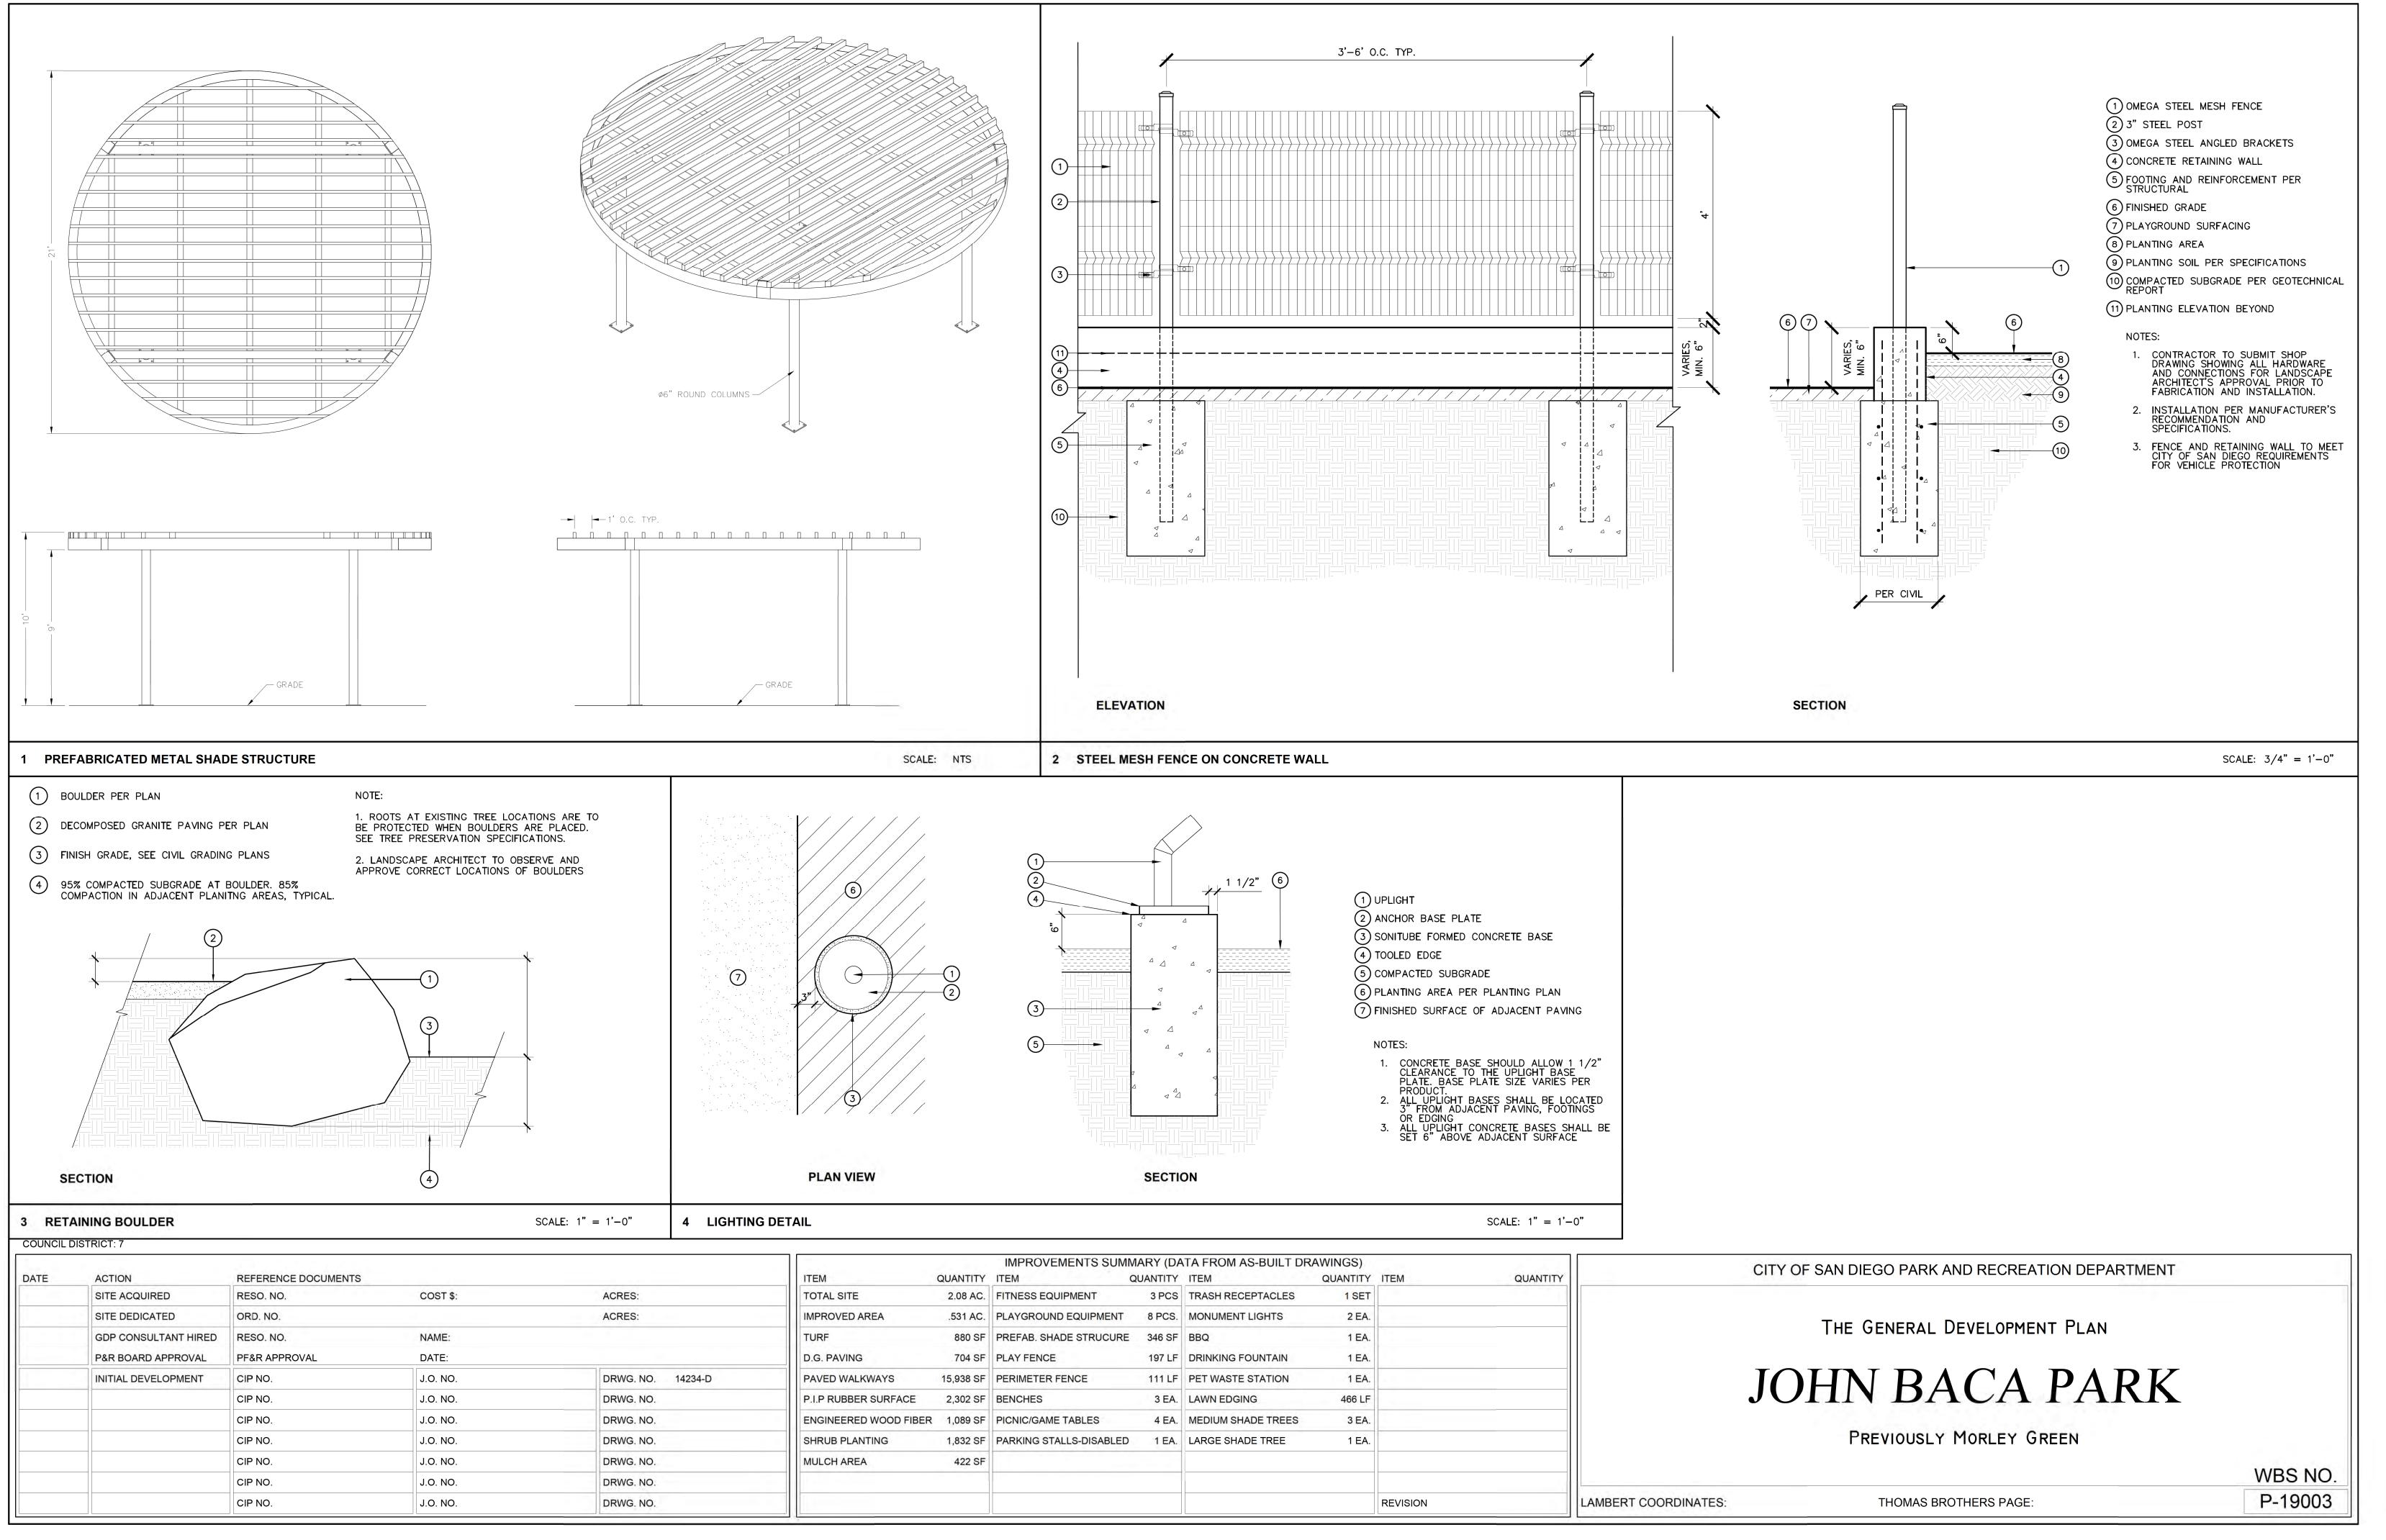

619.681.0090 spurlock-land.com

|     |                      |                     |          |                   | IMPROVEMENTS SUMMARY (DATA FROM AS-BUILT DRAWINGS) |           |                         |        |                    |          |          |          |
|-----|----------------------|---------------------|----------|-------------------|----------------------------------------------------|-----------|-------------------------|--------|--------------------|----------|----------|----------|
| ATE | ACTION               | REFERENCE DOCUMENTS |          |                   | ITEM C                                             | QUANTITY  | ITEM QU                 | ANTITY | ITEM               | QUANTITY | ITEM     | QUANTITY |
|     | SITE ACQUIRED        | RESO, NO.           | COST \$: | ACRES:            | TOTAL SITE                                         | 2.08 AC.  | FITNESS EQUIPMENT       | 3 PCS  | TRASH RECEPTACLES  | 1 SET    | 1.1.1    |          |
|     | SITE DEDICATED       | ORD. NO.            |          | ACRES:            | IMPROVED AREA                                      | .531 AC.  | PLAYGROUND EQUIPMENT    | 8 PCS. | MONUMENT LIGHTS    | 2 EA.    |          |          |
|     | GDP CONSULTANT HIRED | RESO. NO.           | NAME:    |                   | TURF                                               | 880 SF    | PREFAB. SHADE STRUCURE  | 346 SF | BBQ                | 1 EA.    |          |          |
|     | P&R BOARD APPROVAL   | PF&R APPROVAL       | DATE:    |                   | D.G. PAVING                                        | 704 SF    | PLAY FENCE              | 197 LF | DRINKING FOUNTAIN  | 1 EA.    |          |          |
|     | INITIAL DEVELOPMENT  | CIP NO.             | J.O. NO. | DRWG. NO. 14234-D | PAVED WALKWAYS                                     | 15,938 SF | PERIMETER FENCE         | 111 LF | PET WASTE STATION  | 1 EA.    |          |          |
|     |                      | CIP NO.             | J.O. NO. | DRWG. NO.         | P.I.P RUBBER SURFACE                               | 2,302 SF  | BENCHES                 | 3 EA.  | LAWN EDGING        | 466 LF   | -        |          |
|     |                      | CIP NO.             | J.O. NO. | DRWG. NO.         | ENGINEERED WOOD FIBER                              | 1,089 SF  | PICNIC/GAME TABLES      | 4 EA.  | MEDIUM SHADE TREES | 3 EA.    |          |          |
|     |                      | CIP NO.             | J.O. NO. | DRWG. NO.         | SHRUB PLANTING                                     | 1,832 SF  | PARKING STALLS-DISABLED | 1 EA.  | LARGE SHADE TREE   | 1 EA.    |          |          |
|     |                      | CIP NO.             | J.O. NO. | DRWG, NO.         | MULCH AREA                                         | 422 SF    |                         |        |                    |          |          |          |
|     |                      | CIP NO.             | J.O. NO. | DRWG. NO.         |                                                    |           |                         |        |                    |          |          |          |
|     |                      | CIP NO.             | J.O. NO. | DRWG. NO.         |                                                    |           |                         |        |                    |          | REVISION | LA       |