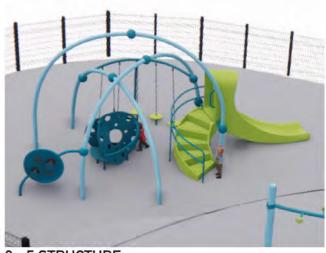

- Play equipment
- Shade structure
- Picnic and game tables
- Fitness equipment
- Nature exploration area
- Passive open lawn area
- Benches
- Drinking fountains
- BBQ
- Fencing
- ADA path of travel improvements