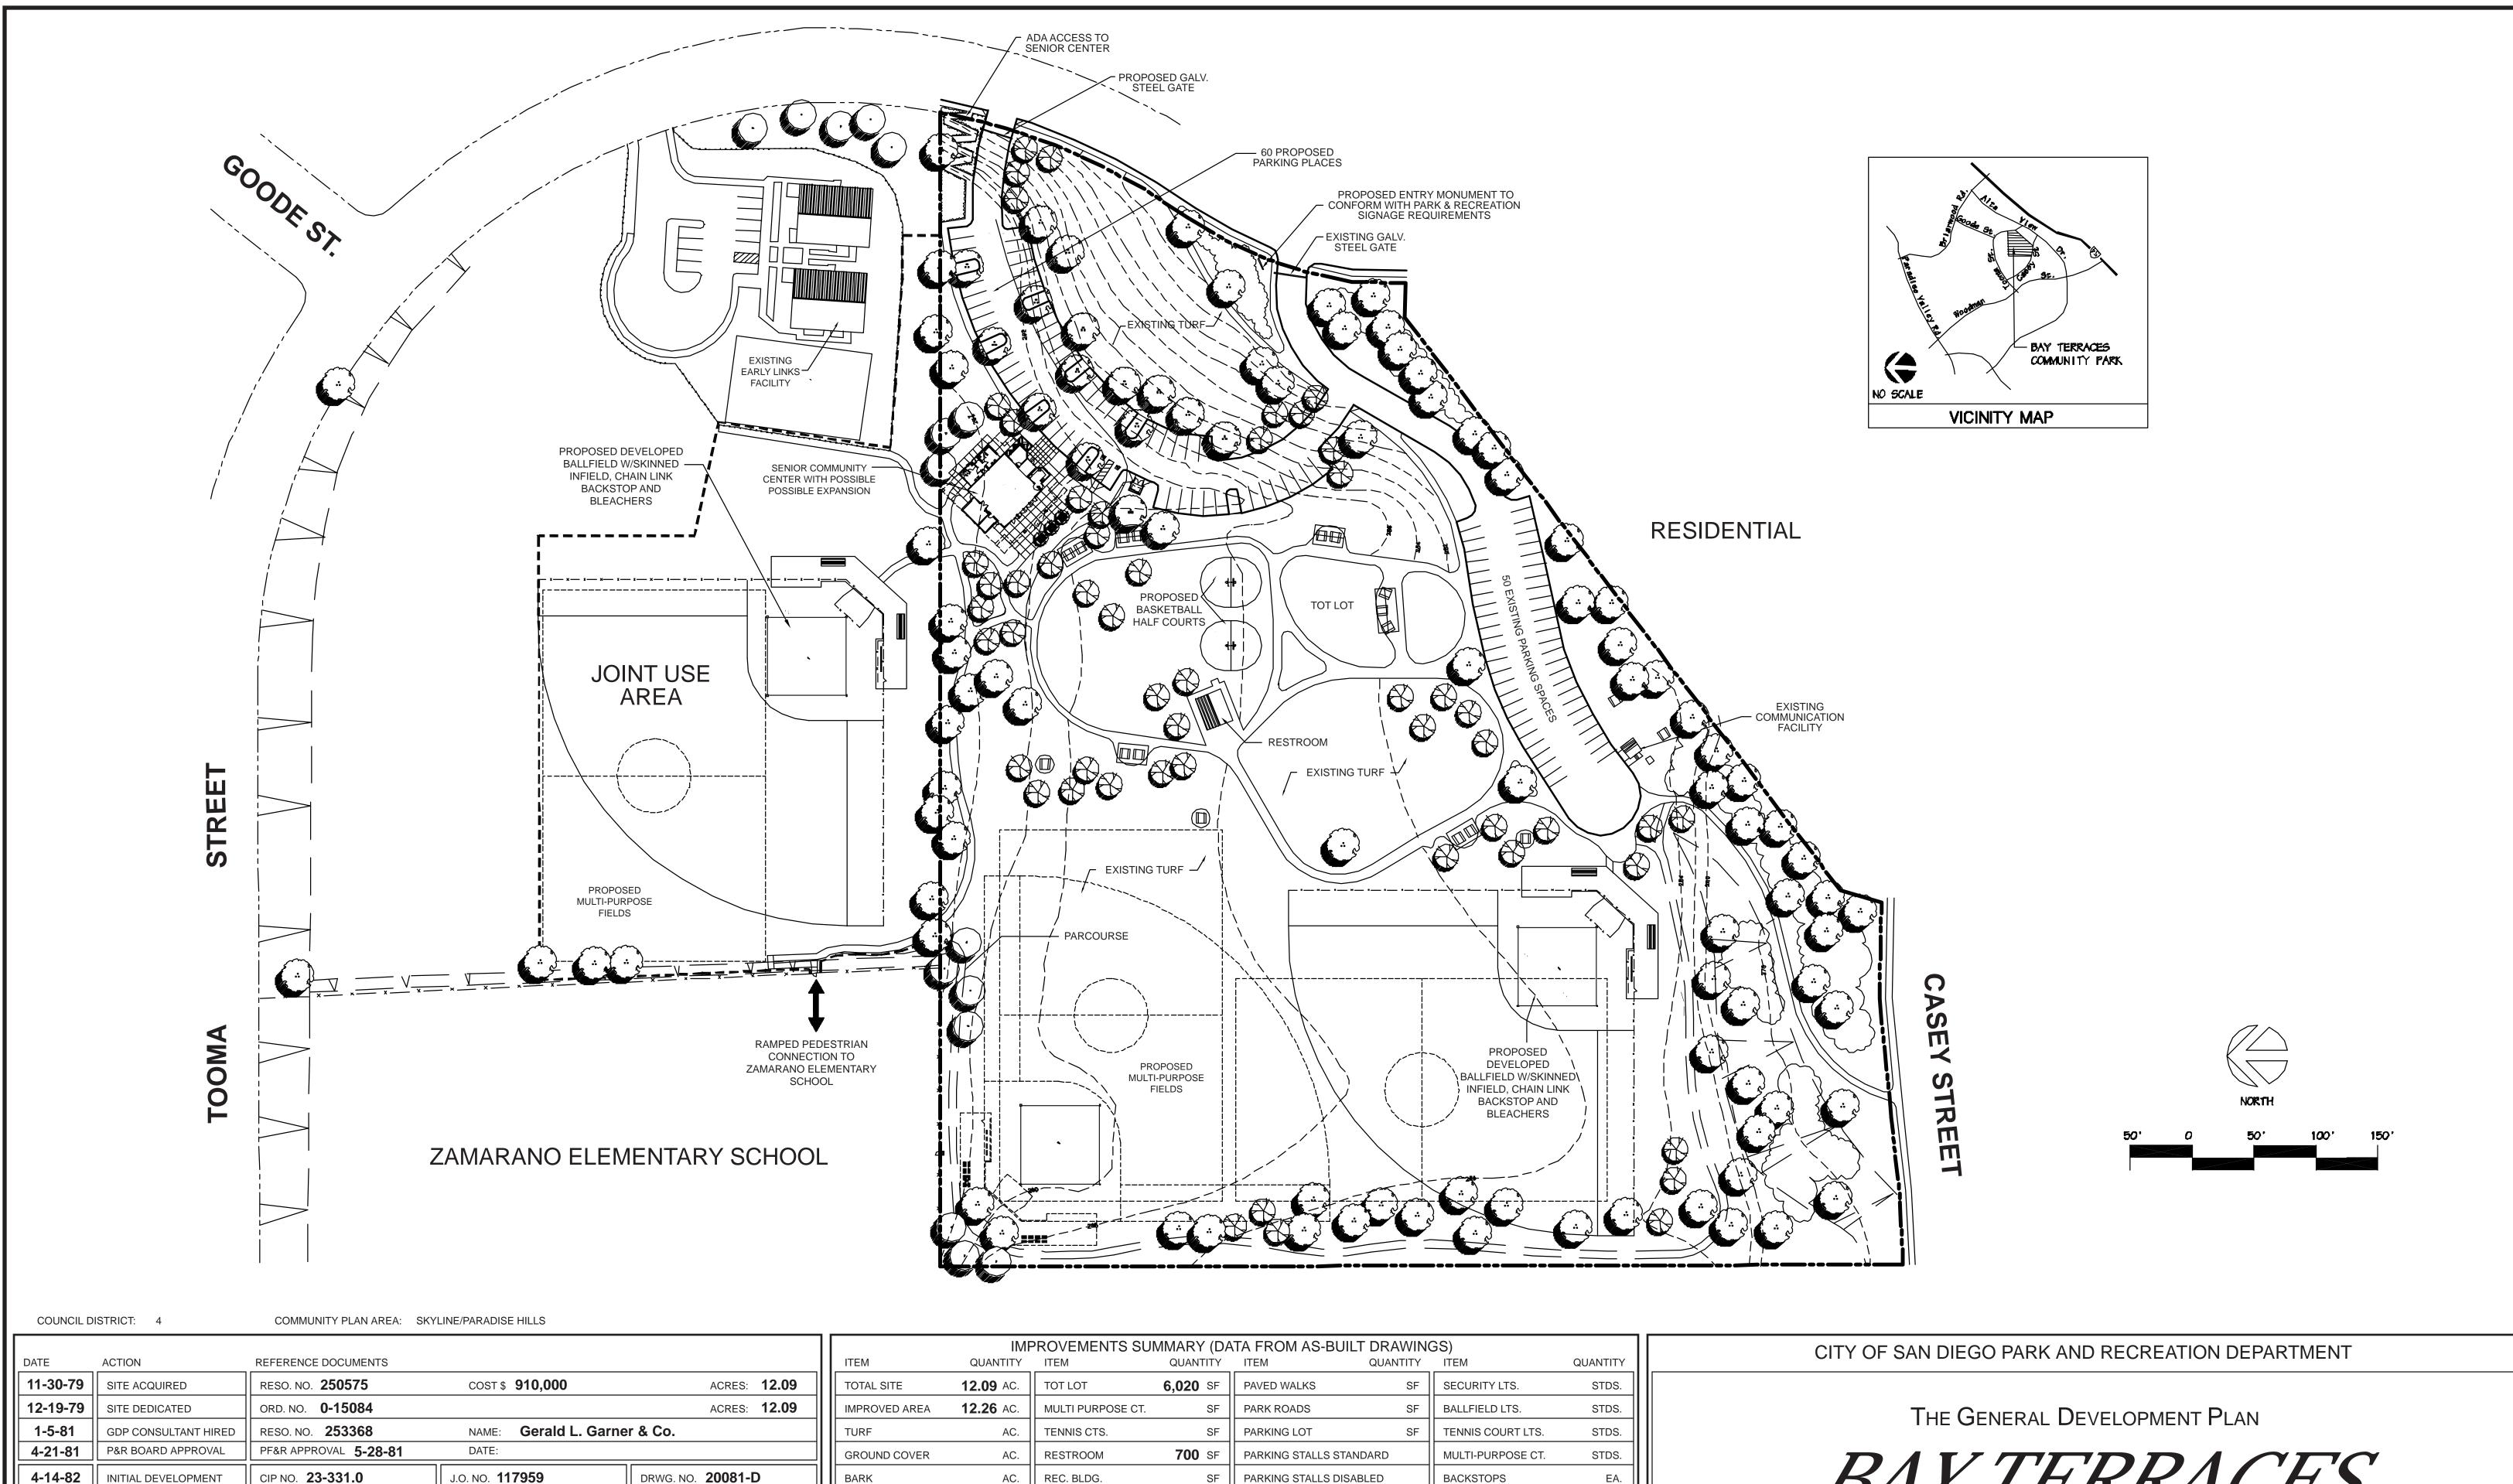

DRWG. NO. 20081-D J.O. NO. **117959** CIP NO. **29-810.0** J.O. NO. **112462** DRWG. NO. 27431-D J.O. NO. DRWG. NO. J.O. NO. DRWG. NO. J.O. NO. DRWG. NO. J.O. NO. DRWG. NO.

COMFORT STATION

CIP NO.

CIP NO.

CIP NO.

CIP NO.

| IMPROVEMENTS SUMMARY (DATA FROM AS-BUILT DRAWINGS) |                  |                   |          |                     |          |                   |          |                 |
|----------------------------------------------------|------------------|-------------------|----------|---------------------|----------|-------------------|----------|-----------------|
| ITEM                                               | QUANTITY         | ITEM              | QUANTITY | ITEM                | QUANTITY | ITEM              | QUANTITY |                 |
| TOTAL SITE                                         | <b>12.09</b> AC. | TOT LOT           | 6,020 SF | PAVED WALKS         | SF       | SECURITY LTS.     | STDS.    |                 |
| IMPROVED AREA                                      | <b>12.26</b> AC. | MULTI PURPOSE CT. | SF       | PARK ROADS          | SF       | BALLFIELD LTS.    | STDS.    |                 |
| TURF                                               | AC.              | TENNIS CTS.       | SF       | PARKING LOT         | SF       | TENNIS COURT LTS. | STDS.    |                 |
| GROUND COVER                                       | AC.              | RESTROOM          | 700 SF   | PARKING STALLS STAN | DARD     | MULTI-PURPOSE CT. | STDS.    |                 |
| BARK                                               | AC.              | REC. BLDG.        | SF       | PARKING STALLS DISA | BLED     | BACKSTOPS         | EA.      |                 |
| D.G. PAVING                                        | AC.              | POOL BLDG.        | SF       | COURT GAME AREA     | SF       | BENCHES           | EA.      |                 |
| DIRT INFIELDS                                      | AC.              | POOL DECK         | SF       | LAWN EDGING         | LF       | PICNIC TABLES     | EA.      |                 |
|                                                    |                  | POOL WATER        | SF       |                     |          | TRASH RECEPTACLES | EA.      |                 |
|                                                    |                  |                   |          |                     |          |                   |          |                 |
|                                                    |                  |                   |          |                     |          |                   |          |                 |
|                                                    |                  |                   |          |                     |          | REVISION 2/23/01  | T.R.     | LAMBERT COORDIN |
|                                                    |                  |                   |          |                     |          |                   |          |                 |

**BAYTERRACES** 

COMMUNITY PARK 7373 TOOMA STREET

THOMAS BROTHERS PAGE: 1290, G-7

PSD

700

INATES: 186-1757