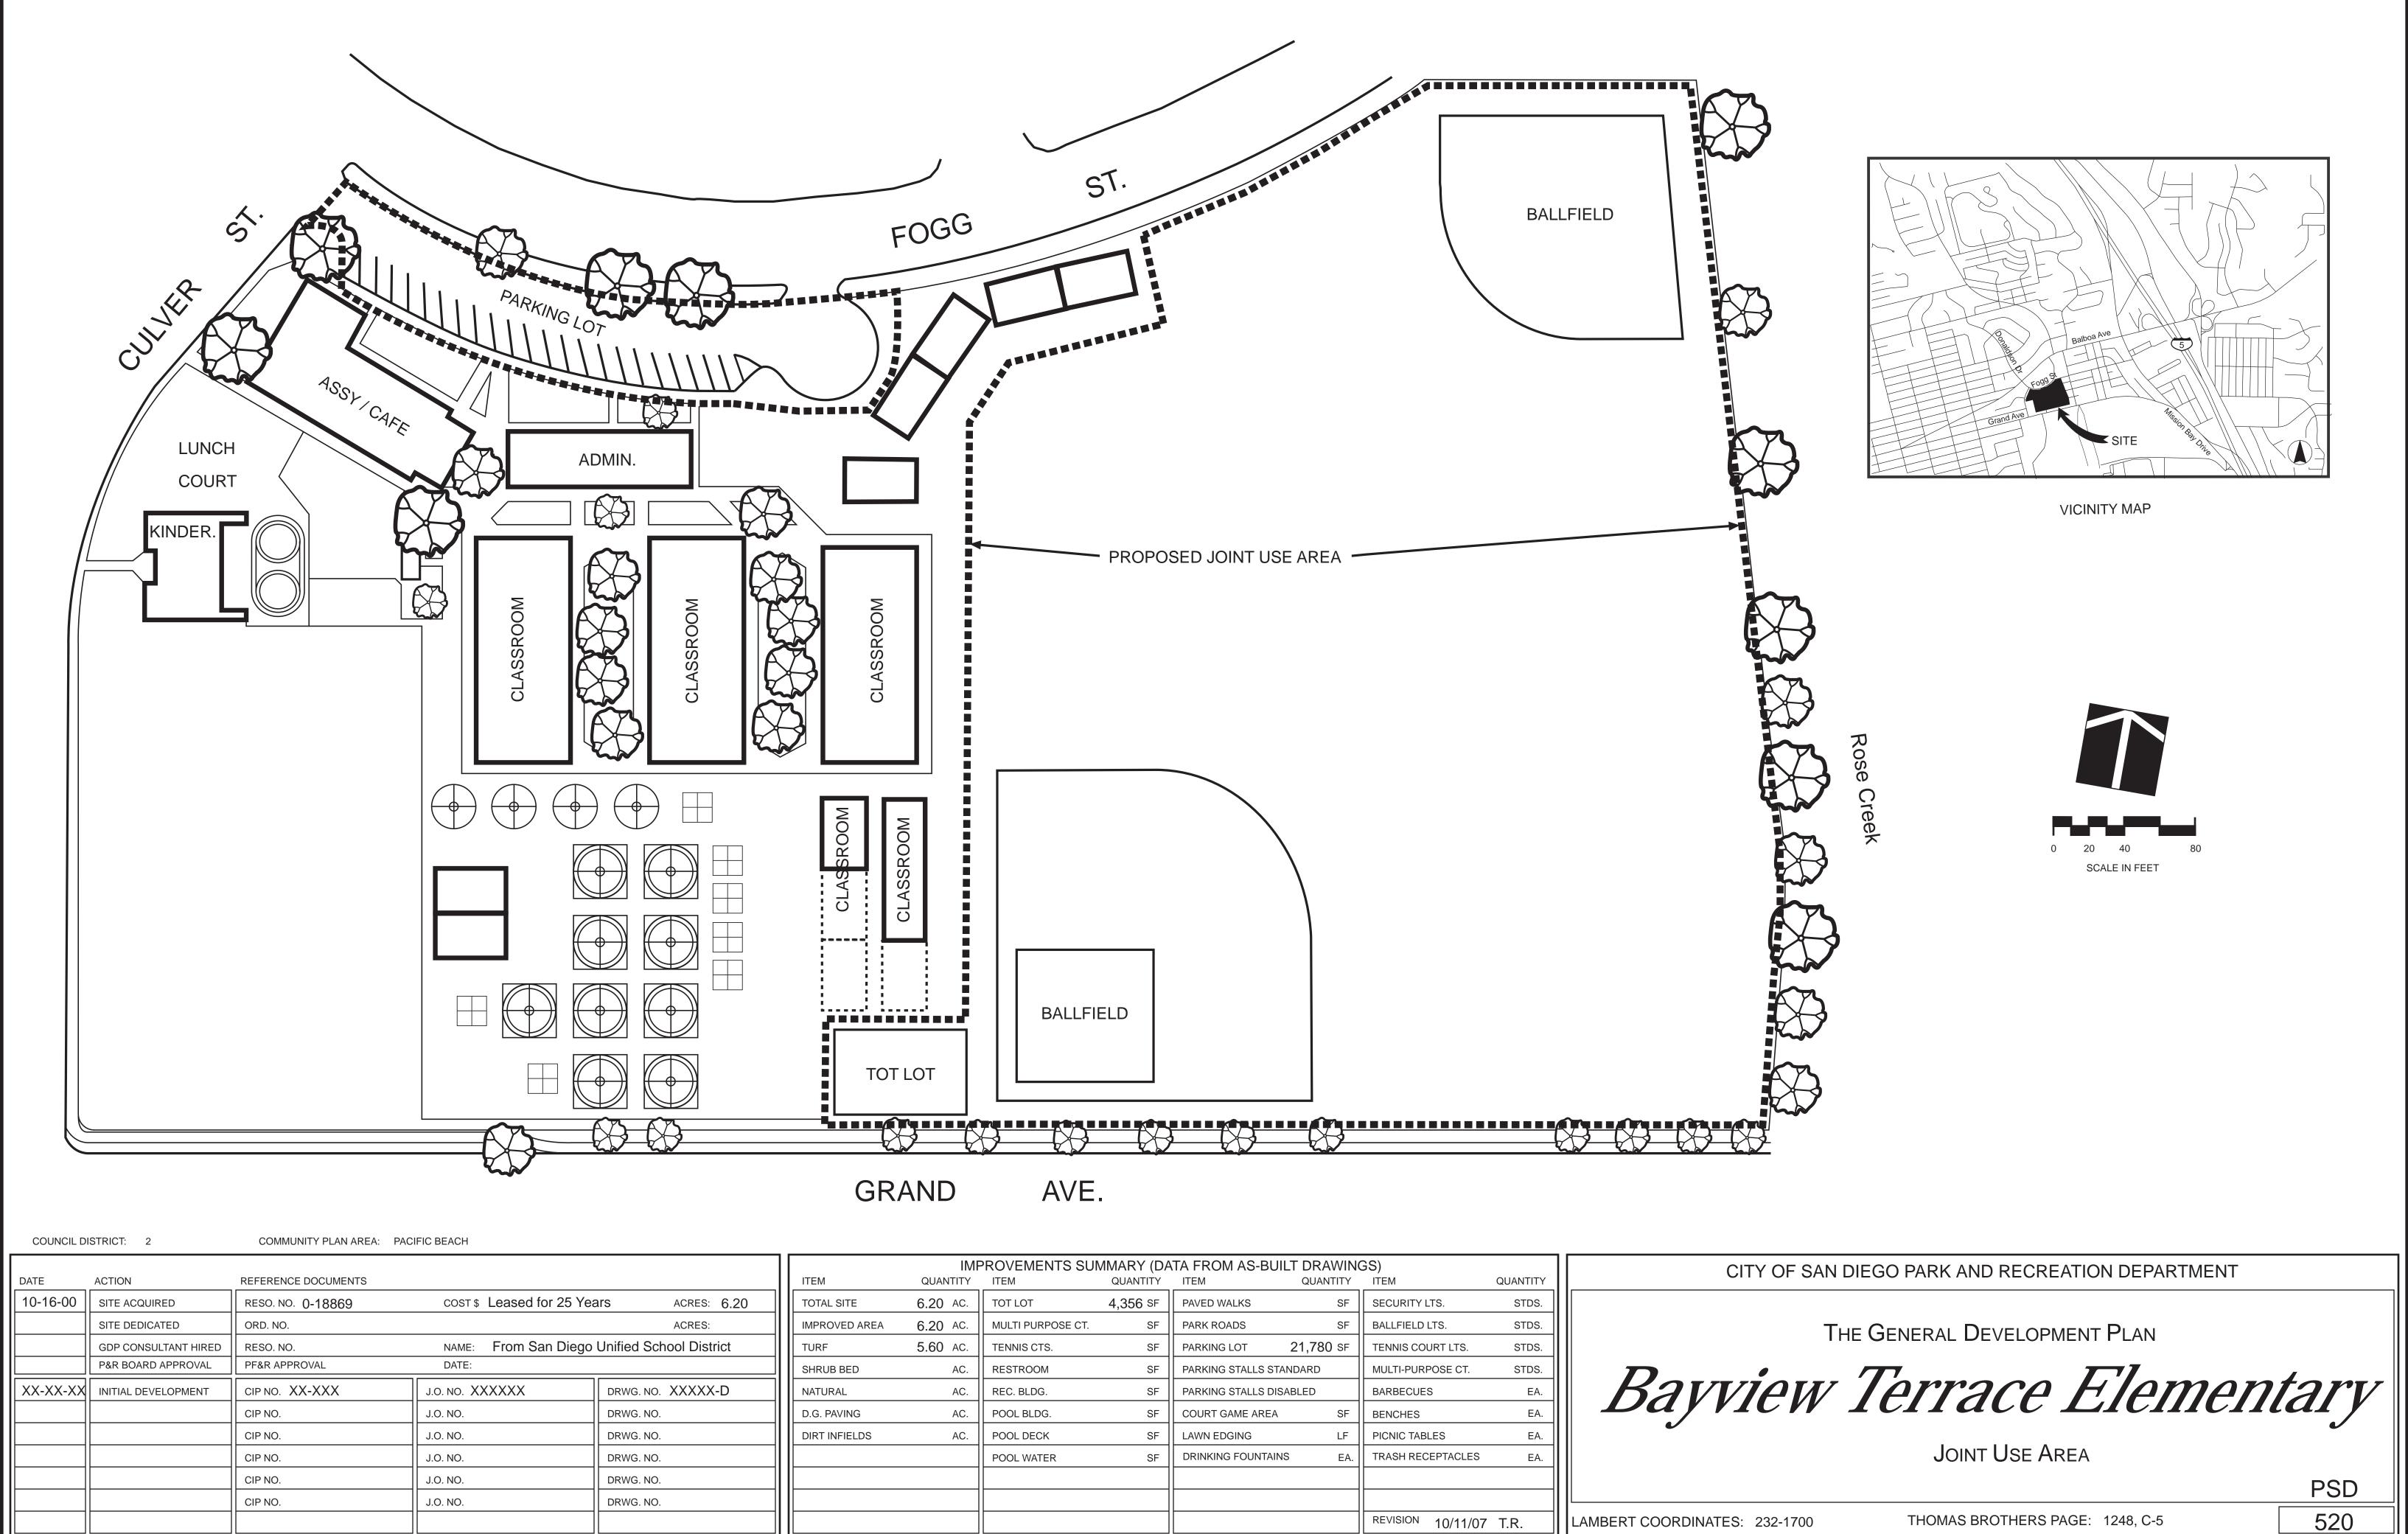

| IMPROVEMENTS SUMMARY (DATA FROM AS-BUILT DRAWINGS)<br>QUANTITY ITEM QUANTITY ITEM QUANTITY ITEM QUANTITY |          |                   |          |                         |           |                   |       |                 |
|----------------------------------------------------------------------------------------------------------|----------|-------------------|----------|-------------------------|-----------|-------------------|-------|-----------------|
|                                                                                                          |          |                   |          |                         |           | ]                 |       |                 |
| L SITE                                                                                                   | 6.20 AC. | TOT LOT           | 4,356 SF | PAVED WALKS             | SF        | SECURITY LTS.     | STDS. |                 |
| OVED AREA                                                                                                | 6.20 AC. | MULTI PURPOSE CT. | SF       | PARK ROADS              | SF        | BALLFIELD LTS.    | STDS. |                 |
|                                                                                                          | 5.60 AC. | TENNIS CTS.       | SF       | PARKING LOT             | 21,780 SF | TENNIS COURT LTS. | STDS. |                 |
| IB BED                                                                                                   | AC.      | RESTROOM          | SF       | PARKING STALLS STANDARD |           | MULTI-PURPOSE CT. | STDS. |                 |
| RAL                                                                                                      | AC.      | REC. BLDG.        | SF       | PARKING STALLS DISABLED |           | BARBECUES         | EA.   | Bay             |
| PAVING                                                                                                   | AC.      | POOL BLDG.        | SF       | COURT GAME AREA         | SF        | BENCHES           | EA.   | Duy             |
| INFIELDS                                                                                                 | AC.      | POOL DECK         | SF       | LAWN EDGING             | LF        | PICNIC TABLES     | EA.   |                 |
|                                                                                                          |          | POOL WATER        | SF       | DRINKING FOUNTAI        | NS EA.    | TRASH RECEPTACLES | EA.   |                 |
|                                                                                                          |          |                   |          |                         |           |                   |       |                 |
|                                                                                                          |          |                   |          |                         |           |                   |       |                 |
|                                                                                                          |          |                   |          |                         |           | REVISION 10/11/07 | T.R.  | LAMBERT COORDIN |