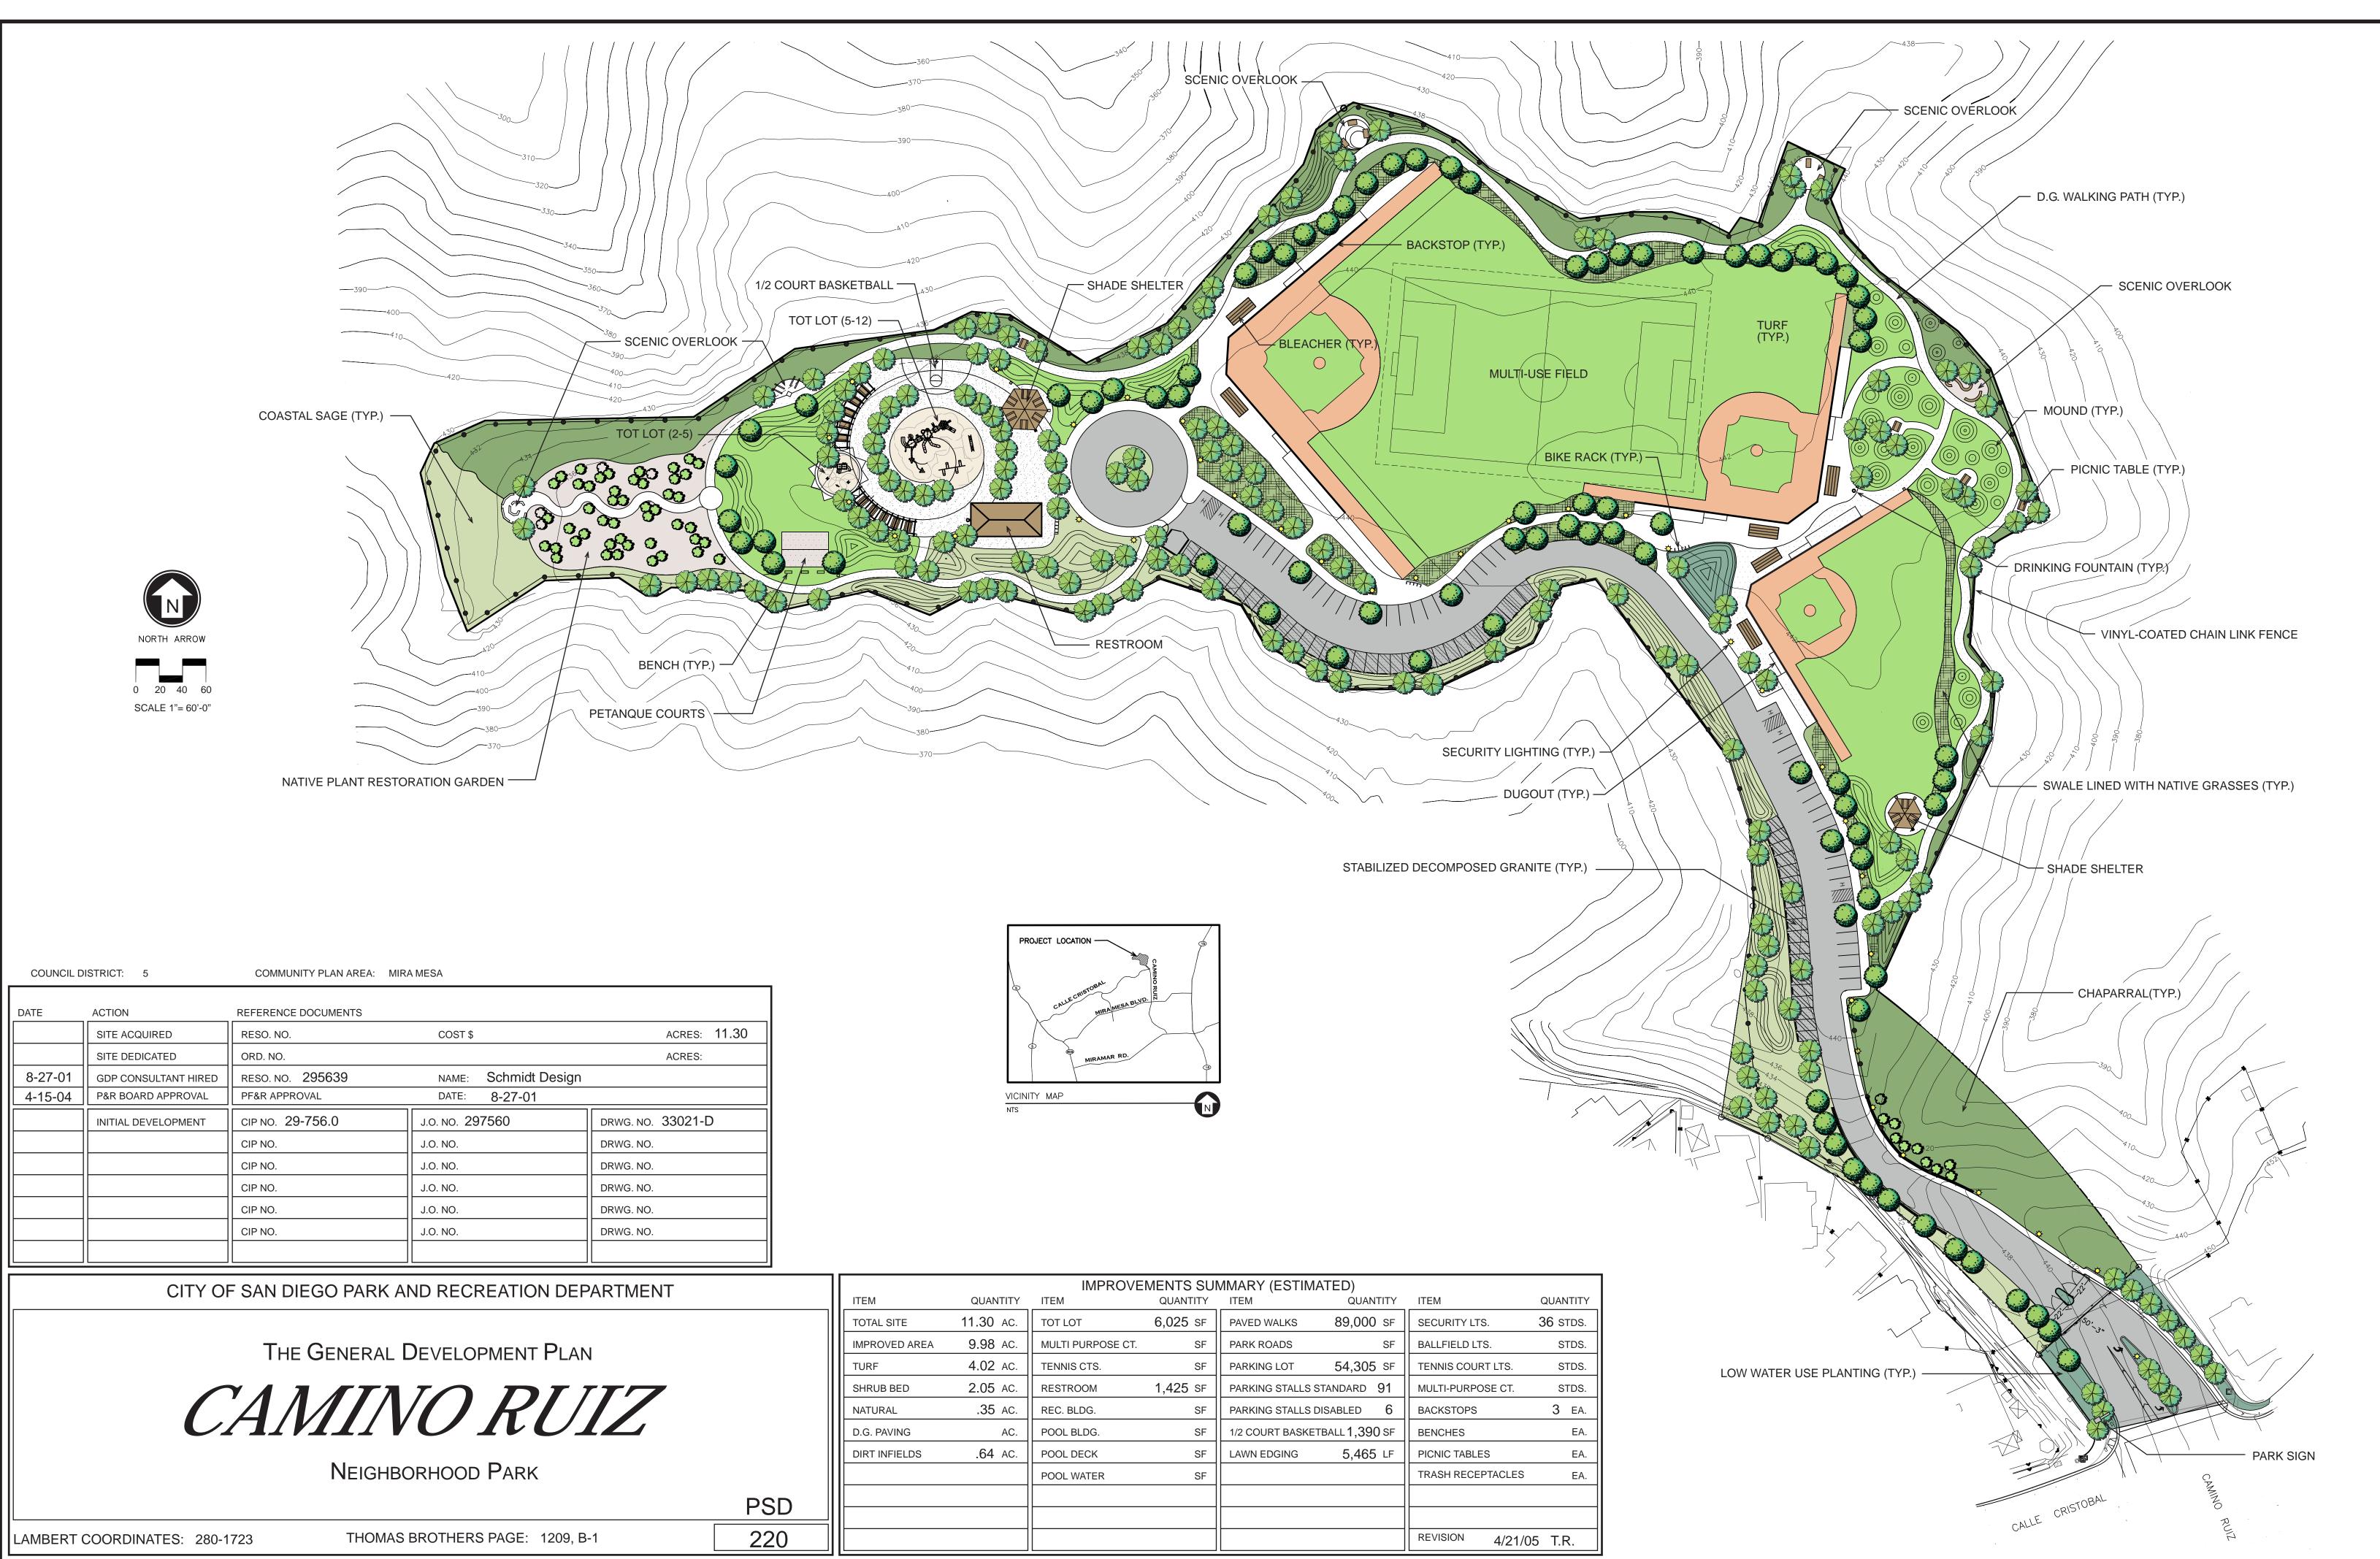

| IMPROVEMENTS SUMMARY (ESTIMATED) |           |                   |          |                               |             |                   |           |
|----------------------------------|-----------|-------------------|----------|-------------------------------|-------------|-------------------|-----------|
| ITEM                             | QUANTITY  | ITEM              | QUANTITY | ITEM                          | QUANTITY    | ITEM              | QUANTITY  |
| TOTAL SITE                       | 11.30 AC. | TOT LOT           | 6,025 SF | PAVED WALKS                   | 89,000 SF   | SECURITY LTS.     | 36 STDS.  |
| IMPROVED AREA                    | 9.98 AC.  | MULTI PURPOSE CT. | SF       | PARK ROADS                    | SF          | BALLFIELD LTS.    | STDS.     |
| TURF                             | 4.02 AC.  | TENNIS CTS.       | SF       | PARKING LOT                   | 54,305 SF   | TENNIS COURT LTS. | STDS.     |
| SHRUB BED                        | 2.05 AC.  | RESTROOM          | 1,425 SF | PARKING STALLS                | standard 91 | MULTI-PURPOSE CT  | . STDS.   |
| NATURAL                          | .35 AC.   | REC. BLDG.        | SF       | PARKING STALLS                | disabled 6  | BACKSTOPS         | 3 EA.     |
| D.G. PAVING                      | AC.       | POOL BLDG.        | SF       | 1/2 COURT BASKETBALL 1,390 SF |             | BENCHES           | EA.       |
| DIRT INFIELDS                    | .64 AC.   | POOL DECK         | SF       | LAWN EDGING                   | 5,465 LF    | PICNIC TABLES     | EA.       |
|                                  |           | POOL WATER        | SF       |                               |             | TRASH RECEPTACL   | ES EA.    |
|                                  |           |                   |          |                               |             |                   |           |
| <br>                             |           |                   |          |                               |             |                   |           |
|                                  |           |                   |          |                               |             | REVISION 4/2      | 1/05 T.R. |
|                                  |           |                   |          |                               |             |                   |           |