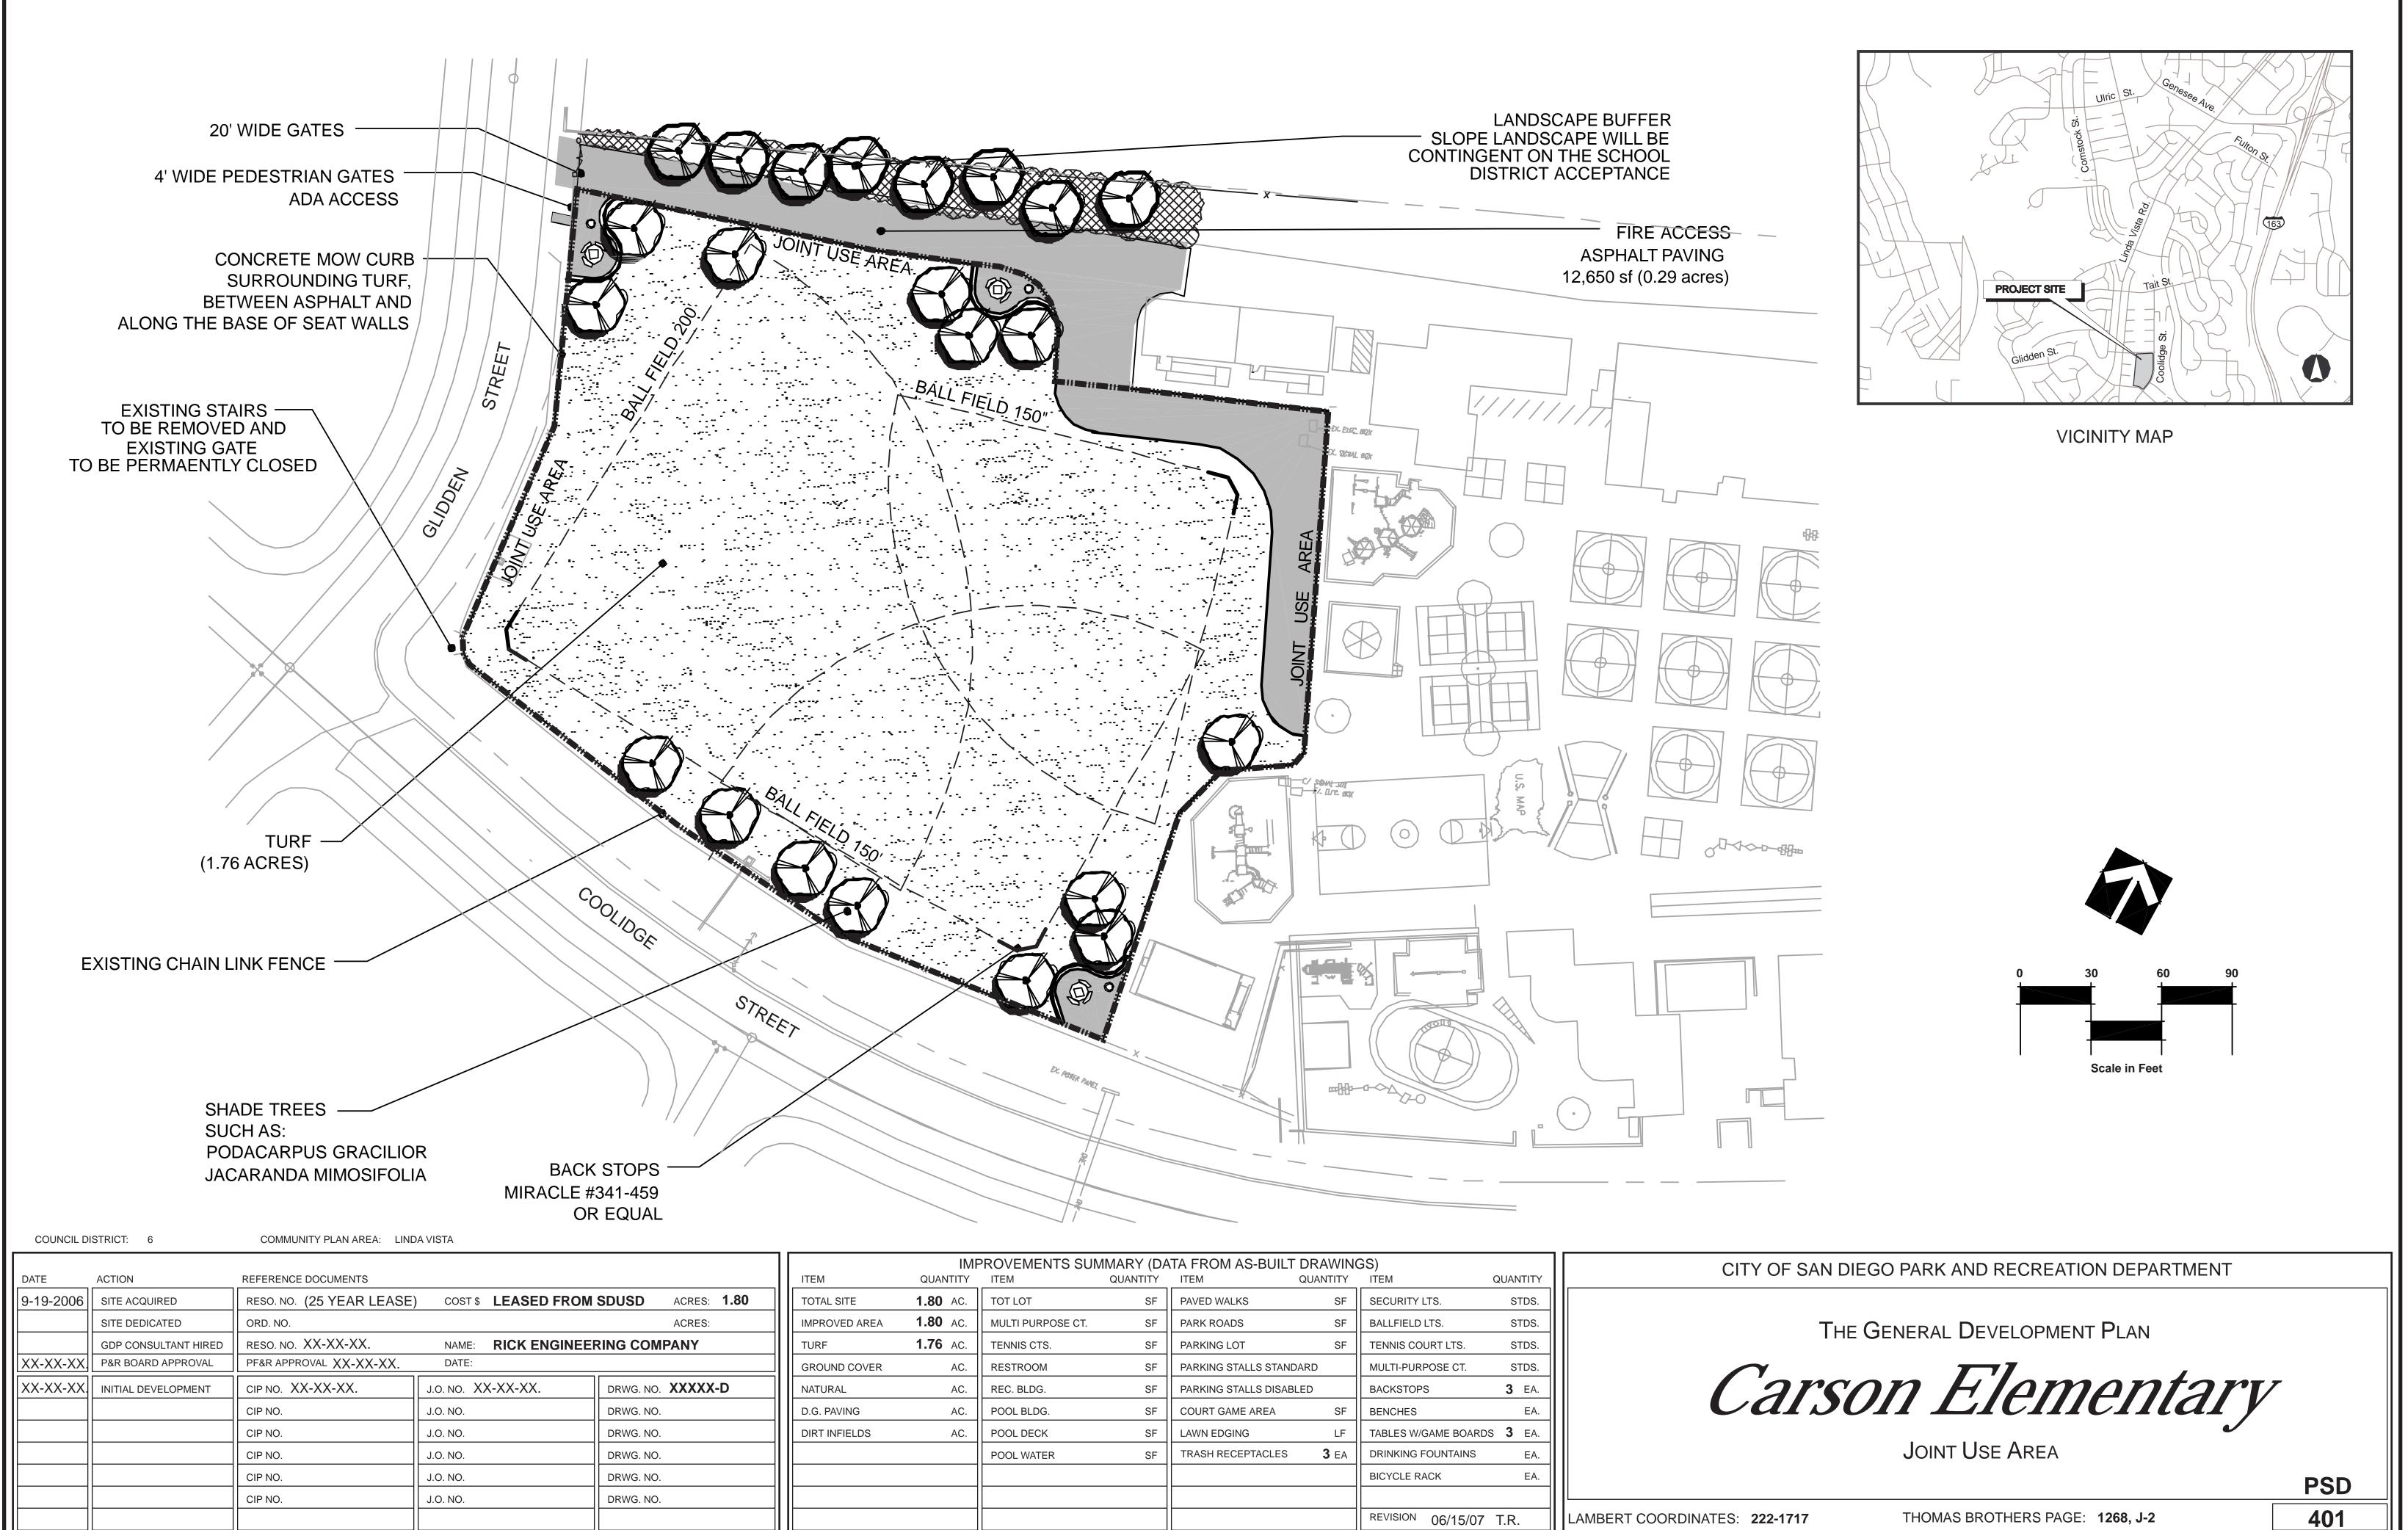

| IMPROVEMENTS SUMMARY (DATA FROM AS-BUILT DRAWINGS) |                 |                   |          |                       |             |                      |              |                  |
|----------------------------------------------------|-----------------|-------------------|----------|-----------------------|-------------|----------------------|--------------|------------------|
| EM                                                 | QUANTITY        | ITEM              | QUANTITY | ITEM                  | QUANTITY    | ITEM                 | QUANTITY     |                  |
| TAL SITE                                           | <b>1.80</b> AC. | TOT LOT           | SF       | PAVED WALKS           | SF          | SECURITY LTS.        | STDS.        |                  |
| PROVED AREA                                        | <b>1.80</b> AC. | MULTI PURPOSE CT. | SF       | PARK ROADS            | SF          | BALLFIELD LTS.       | STDS.        |                  |
| IRF                                                | <b>1.76</b> AC. | TENNIS CTS.       | SF       | PARKING LOT           | SF          | TENNIS COURT LTS.    | STDS.        |                  |
| ROUND COVER                                        | AC.             | RESTROOM          | SF       | PARKING STALLS STANDA | RD          | MULTI-PURPOSE CT.    | STDS.        |                  |
| TURAL                                              | AC.             | REC. BLDG.        | SF       | PARKING STALLS DISABL | ED          | BACKSTOPS            | <b>3</b> EA. |                  |
| G. PAVING                                          | AC.             | POOL BLDG.        | SF       | COURT GAME AREA       | SF          | BENCHES              | EA.          |                  |
| RT INFIELDS                                        | AC.             | POOL DECK         | SF       | LAWN EDGING           | LF          | TABLES W/GAME BOARDS | <b>3</b> EA. |                  |
|                                                    |                 | POOL WATER        | SF       | TRASH RECEPTACLES     | <b>3</b> EA | DRINKING FOUNTAINS   | EA.          |                  |
|                                                    |                 |                   |          |                       |             | BICYCLE RACK         | EA.          |                  |
|                                                    |                 |                   |          |                       |             |                      |              |                  |
|                                                    |                 |                   |          |                       |             | REVISION 06/15/07    | T.R.         | LAMBERT COORDINA |
|                                                    |                 |                   |          |                       |             |                      |              | <b>1</b>         |