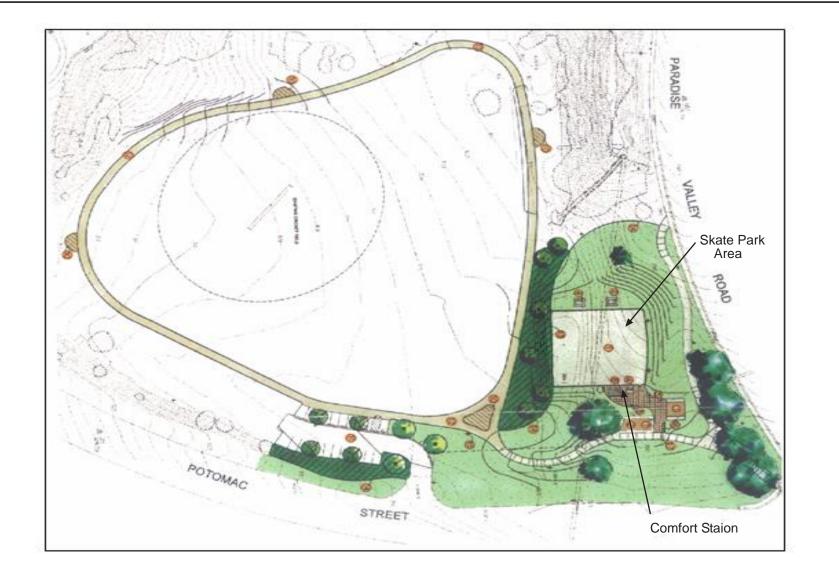

|                     |                     | Skyline/Paradise |
|---------------------|---------------------|------------------|
| COUNCIL DISTRICT #4 | COMMUNITY PLAN AREA | Skyline/Paradise |

| COUN | IL DISTRICT: #4      | COMMUNITY PLAN AREA: SK | yline/Paradise Hills |           |                                                    |          |                   |          |                   |          |                    |                                                  |                                                                   |
|------|----------------------|-------------------------|----------------------|-----------|----------------------------------------------------|----------|-------------------|----------|-------------------|----------|--------------------|--------------------------------------------------|-------------------------------------------------------------------|
|      |                      |                         |                      |           | IMPROVEMENTS SUMMARY (DATA FROM AS-BUILT DRAWINGS) |          |                   |          |                   |          |                    | CITY OF SAN DIEGO PARK AND RECREATION DEPARTMENT |                                                                   |
| DATE | ACTION               | REFERENCE DOCUMENTS     |                      |           | ITEM                                               | QUANTITY | ITEM              | QUANTITY | ITEM              | QUANTITY | ITEM               | QUANTITY                                         |                                                                   |
|      | SITE ACQUIRED        | RESO. NO.               | COST \$              | ACRES:    | TOTAL SITE                                         | AC.      | TOT LOT           | SF       | PAVED WALKS       | SF       | SECURITY LTS.      | STDS.                                            |                                                                   |
|      | SITE DEDICATED       | ORD. NO.                |                      | ACRES:    | IMPROVED AREA                                      | AC.      | MULTI PURPOSE CT. | SF       | PARK ROADS        | SF       | BALLFIELD LTS.     | STDS.                                            | THE GENERAL DEVELOPMENT PLAN                                      |
|      | GDP CONSULTANT HIRED | RESO. NO.               | NAME:                |           | TURF                                               | AC.      | TENNIS CTS.       | SF       | PARKING LOT       | SF       | TENNIS COURT LTS.  | STDS.                                            |                                                                   |
|      | P&R BOARD APPROVAL   | PF&R APPROVAL           | DATE:                |           | SHRUB BED                                          | AC.      | RESTROOM          | SF       | PARKING STALLS ST | TANDARD  | MULTI-PURPOSE CT.  | STDS.                                            | Charles I. Lowis III                                              |
|      | INITIAL DEVELOPMENT  | CIP NO.                 | J.O. NO.             | DRWG. NO. | NATURAL                                            | AC.      | REC. BLDG.        | SF       | PARKING STALLS DI | ISABLED  | BACKSTOPS          | EA.                                              | Charles L. Lewis III                                              |
|      |                      | CIP NO.                 | J.O. NO.             | DRWG. NO. | GROUND COVER                                       | AC.      | POOL BLDG.        | SF       | COURT GAME AREA   | SF       | BENCHES            | EA.                                              | Mamarial Skata Dark                                               |
|      |                      | CIP NO.                 | J.O. NO.             | DRWG. NO. | DIRT INFIELDS                                      | AC.      | POOL DECK         | SF       | LAWN EDGING       | LF       | PICNIC TABLES      | EA.                                              | Memorial Skate Park                                               |
|      |                      | CIP NO.                 | J.O. NO.             | DRWG. NO. |                                                    |          | POOL WATER        | SF       |                   |          | DRINKING FOUNTAINS | EA.                                              |                                                                   |
|      |                      | CIP NO.                 | J.O. NO.             | DRWG. NO. |                                                    |          |                   |          |                   |          |                    |                                                  | 6610 Potomac St.                                                  |
|      |                      | CIP NO.                 | J.O. NO.             | DRWG. NO. |                                                    |          |                   |          |                   |          |                    |                                                  |                                                                   |
|      |                      |                         |                      |           |                                                    |          |                   |          |                   |          | REVISION           |                                                  | LAMBERT COORDINATES: 190-1754 THOMAS BROTHERS PAGE: PG. 67-A4 710 |
|      |                      |                         | -                    |           |                                                    |          |                   |          |                   |          |                    |                                                  |                                                                   |