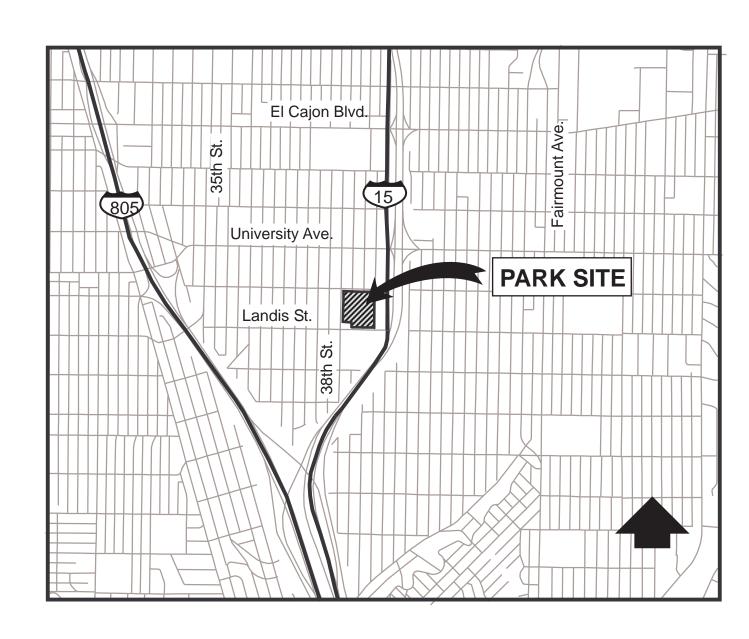

## **WIGHTMAN STREET**

LOCATION MAP

| UNCIL DISTRICT: | 3 | COMMUNITY PLAN AREA: | MID-CITY - CITY HEIGHTS |
|-----------------|---|----------------------|-------------------------|

| DATE    | ACTION              | REFERENCE DOCUMENTS      |                    |                    |
|---------|---------------------|--------------------------|--------------------|--------------------|
|         | SITE ACQUIRED       | RESO. NO.                | COST\$             | ACRES: .2.55       |
| 1-26-04 | SITE LEASED         | ORD. NO. <b>00-19257</b> | ACRES: <b>2.11</b> |                    |
|         |                     | RESO. NO.                | NAME: HMC Group    | CITY PROPERTY: .44 |
|         | P&R BOARD APPROVAL  | PF&R APPROVAL            | DATE:              |                    |
|         | INITIAL DEVELOPMENT | CIP NO.                  | J.O. NO.           | DRWG. NO.          |
|         |                     | CIP NO.                  | J.O. NO.           | DRWG. NO.          |
|         |                     | CIP NO.                  | J.O. NO.           | DRWG. NO.          |
|         |                     | CIP NO.                  | J.O. NO.           | DRWG. NO.          |
|         |                     | CIP NO.                  | J.O. NO.           | DRWG. NO.          |
|         |                     | CIP NO.                  | J.O. NO.           | DRWG. NO.          |
|         |                     |                          |                    |                    |