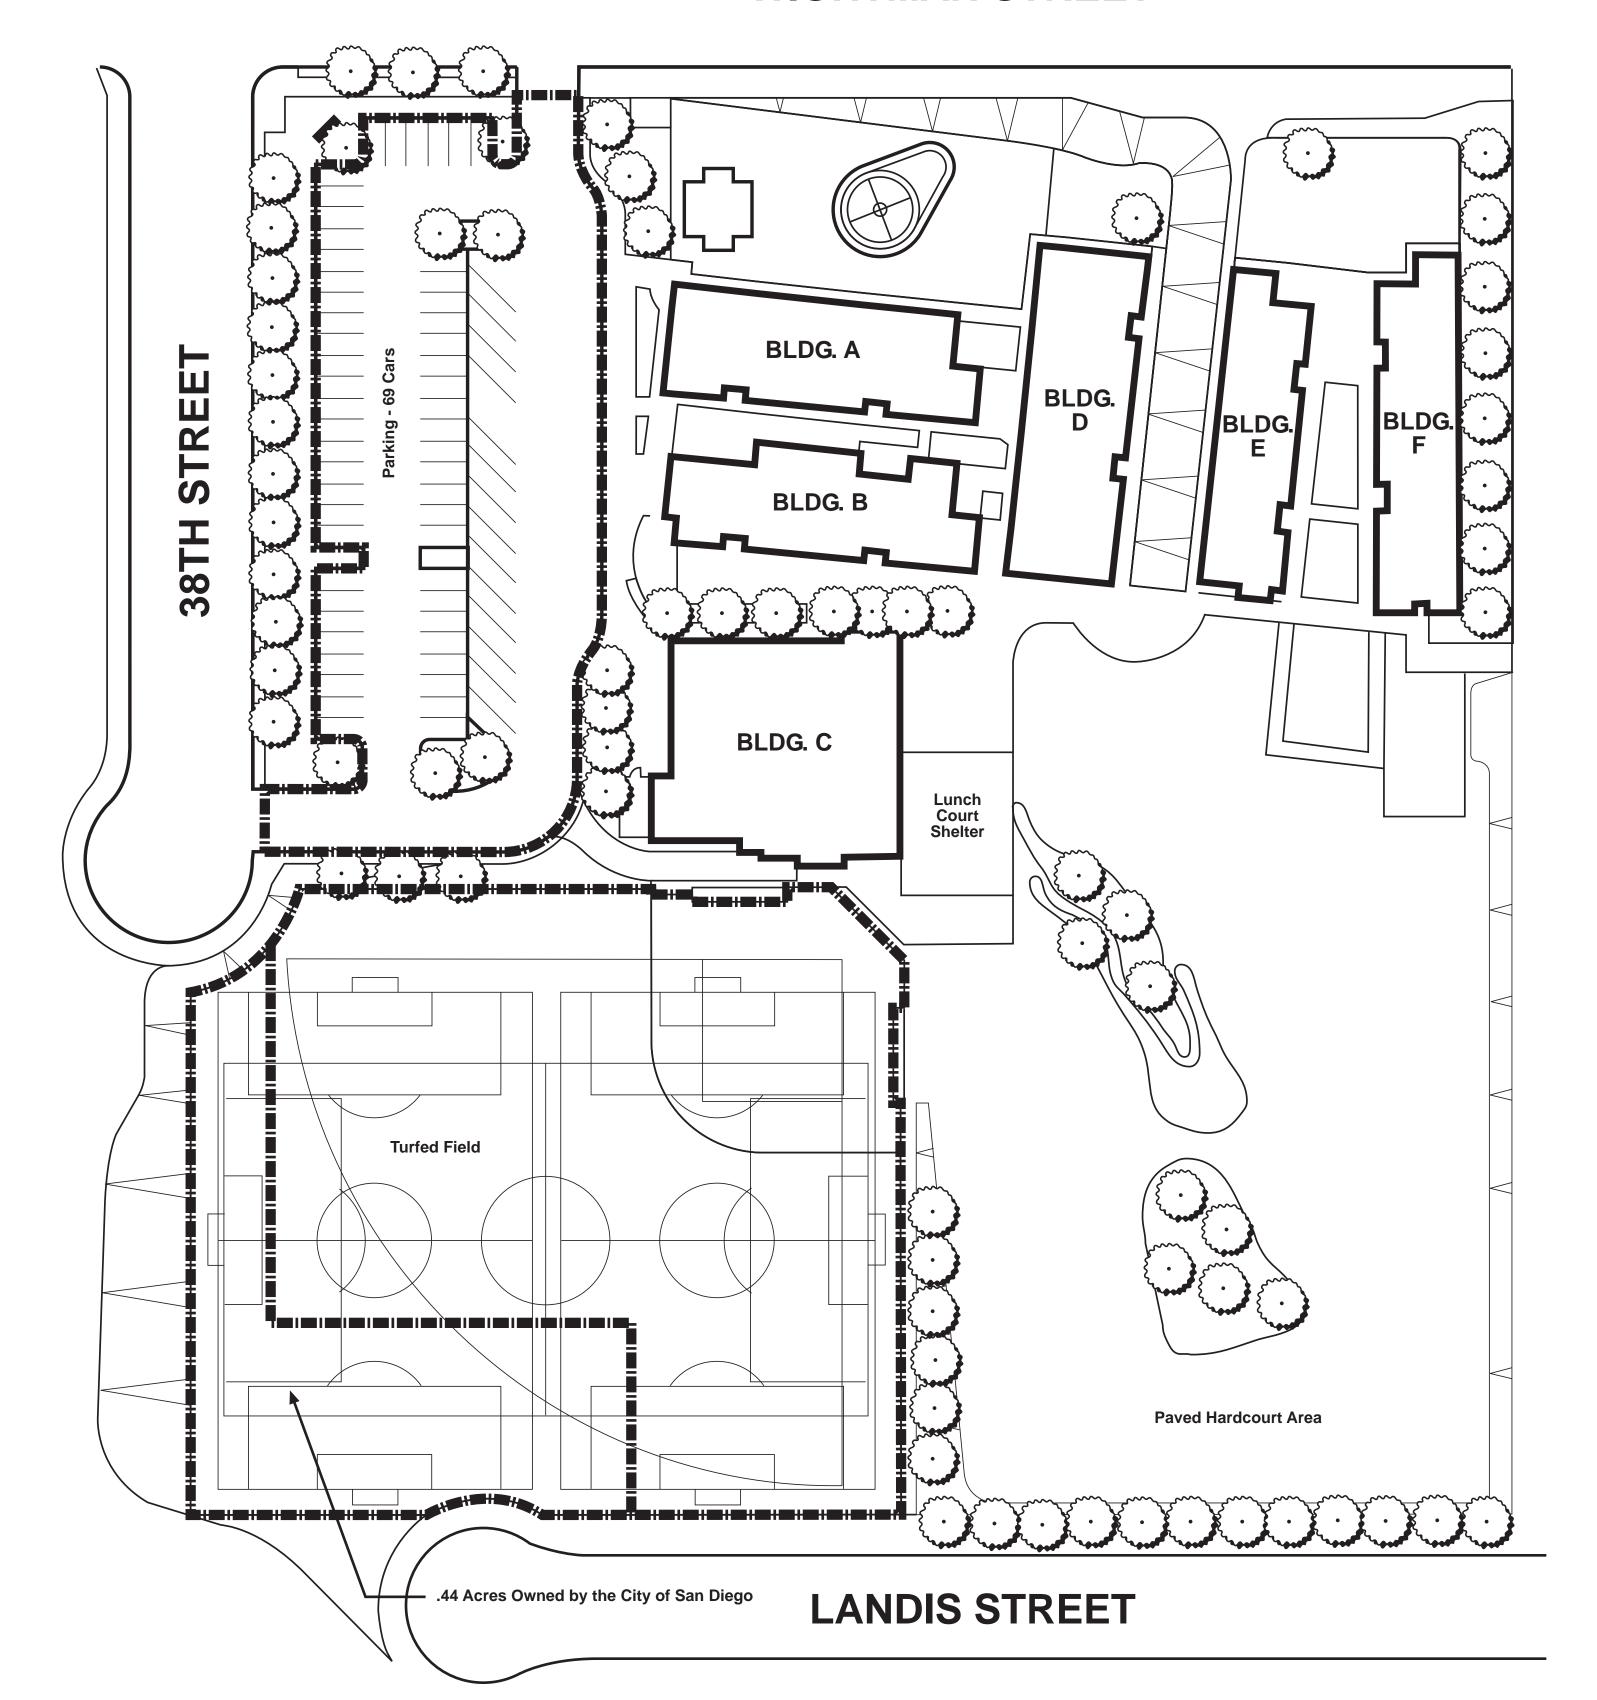

## CHEROKEE POINT ELEMENTARY

JOINT USE

3735 38TH STREET

**PSD** 

LAMBERT COORDINATES: 212-1735 THOMAS BROTHERS PAGE: 1249 G-5

630