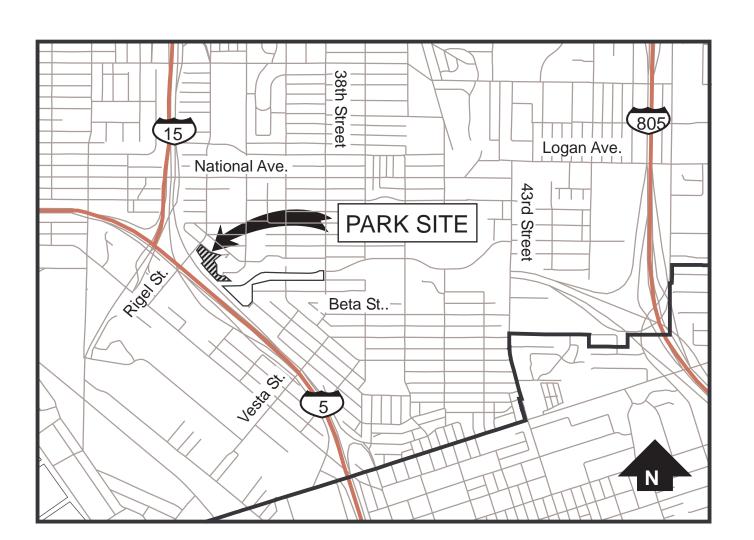

LOCATION MAP

COUNCIL DISTRICT: 8

COMMUNITY PLAN AREA: SOUTHEAST SAN DIEGO

| DATE     | ACTION               | REFERENCE DOCUMENTS |                        |                   |
|----------|----------------------|---------------------|------------------------|-------------------|
| 1-23-03  | SITE ACQUIRED        | RESO. NO. 292980    | cost\$ <b>876,502</b>  | ACRES: 8.55       |
| X-XX-XX  | SITE DEDICATED       | ORD. NO. X-XXXXX    |                        | ACRES: .XX        |
| X-XX-XX  | GDP CONSULTANT HIRED | RESO. NO. XXXXXX    | NAME: Garbini & Garbin | i                 |
| X-XX-XX  | P&R BOARD APPROVAL   | PF&R APPROVAL       | DATE: X-XX-XX          |                   |
| XX-XX-XX | INITIAL DEVELOPMENT  | CIP NO. 29-458.0    | J.O. NO. XXXXXX        | DRWG. NO. 32165-D |
|          |                      | CIP NO.             | J.O. NO.               | DRWG. NO.         |
|          |                      | CIP NO.             | J.O. NO.               | DRWG. NO.         |
|          |                      | CIP NO.             | J.O. NO.               | DRWG. NO.         |
|          |                      | CIP NO.             | J.O. NO.               | DRWG. NO.         |
|          |                      | CIP NO.             | J.O. NO.               | DRWG. NO.         |
|          |                      |                     |                        |                   |

## DOROTHYPETWAY

NEIGHBORHOOD PARK

1375 RIGEL STREET

PSD

LAMBERT COORDINATES: 192-1731 THOMAS BROTHERS PAGE: 1289, F-6, G-6,

660