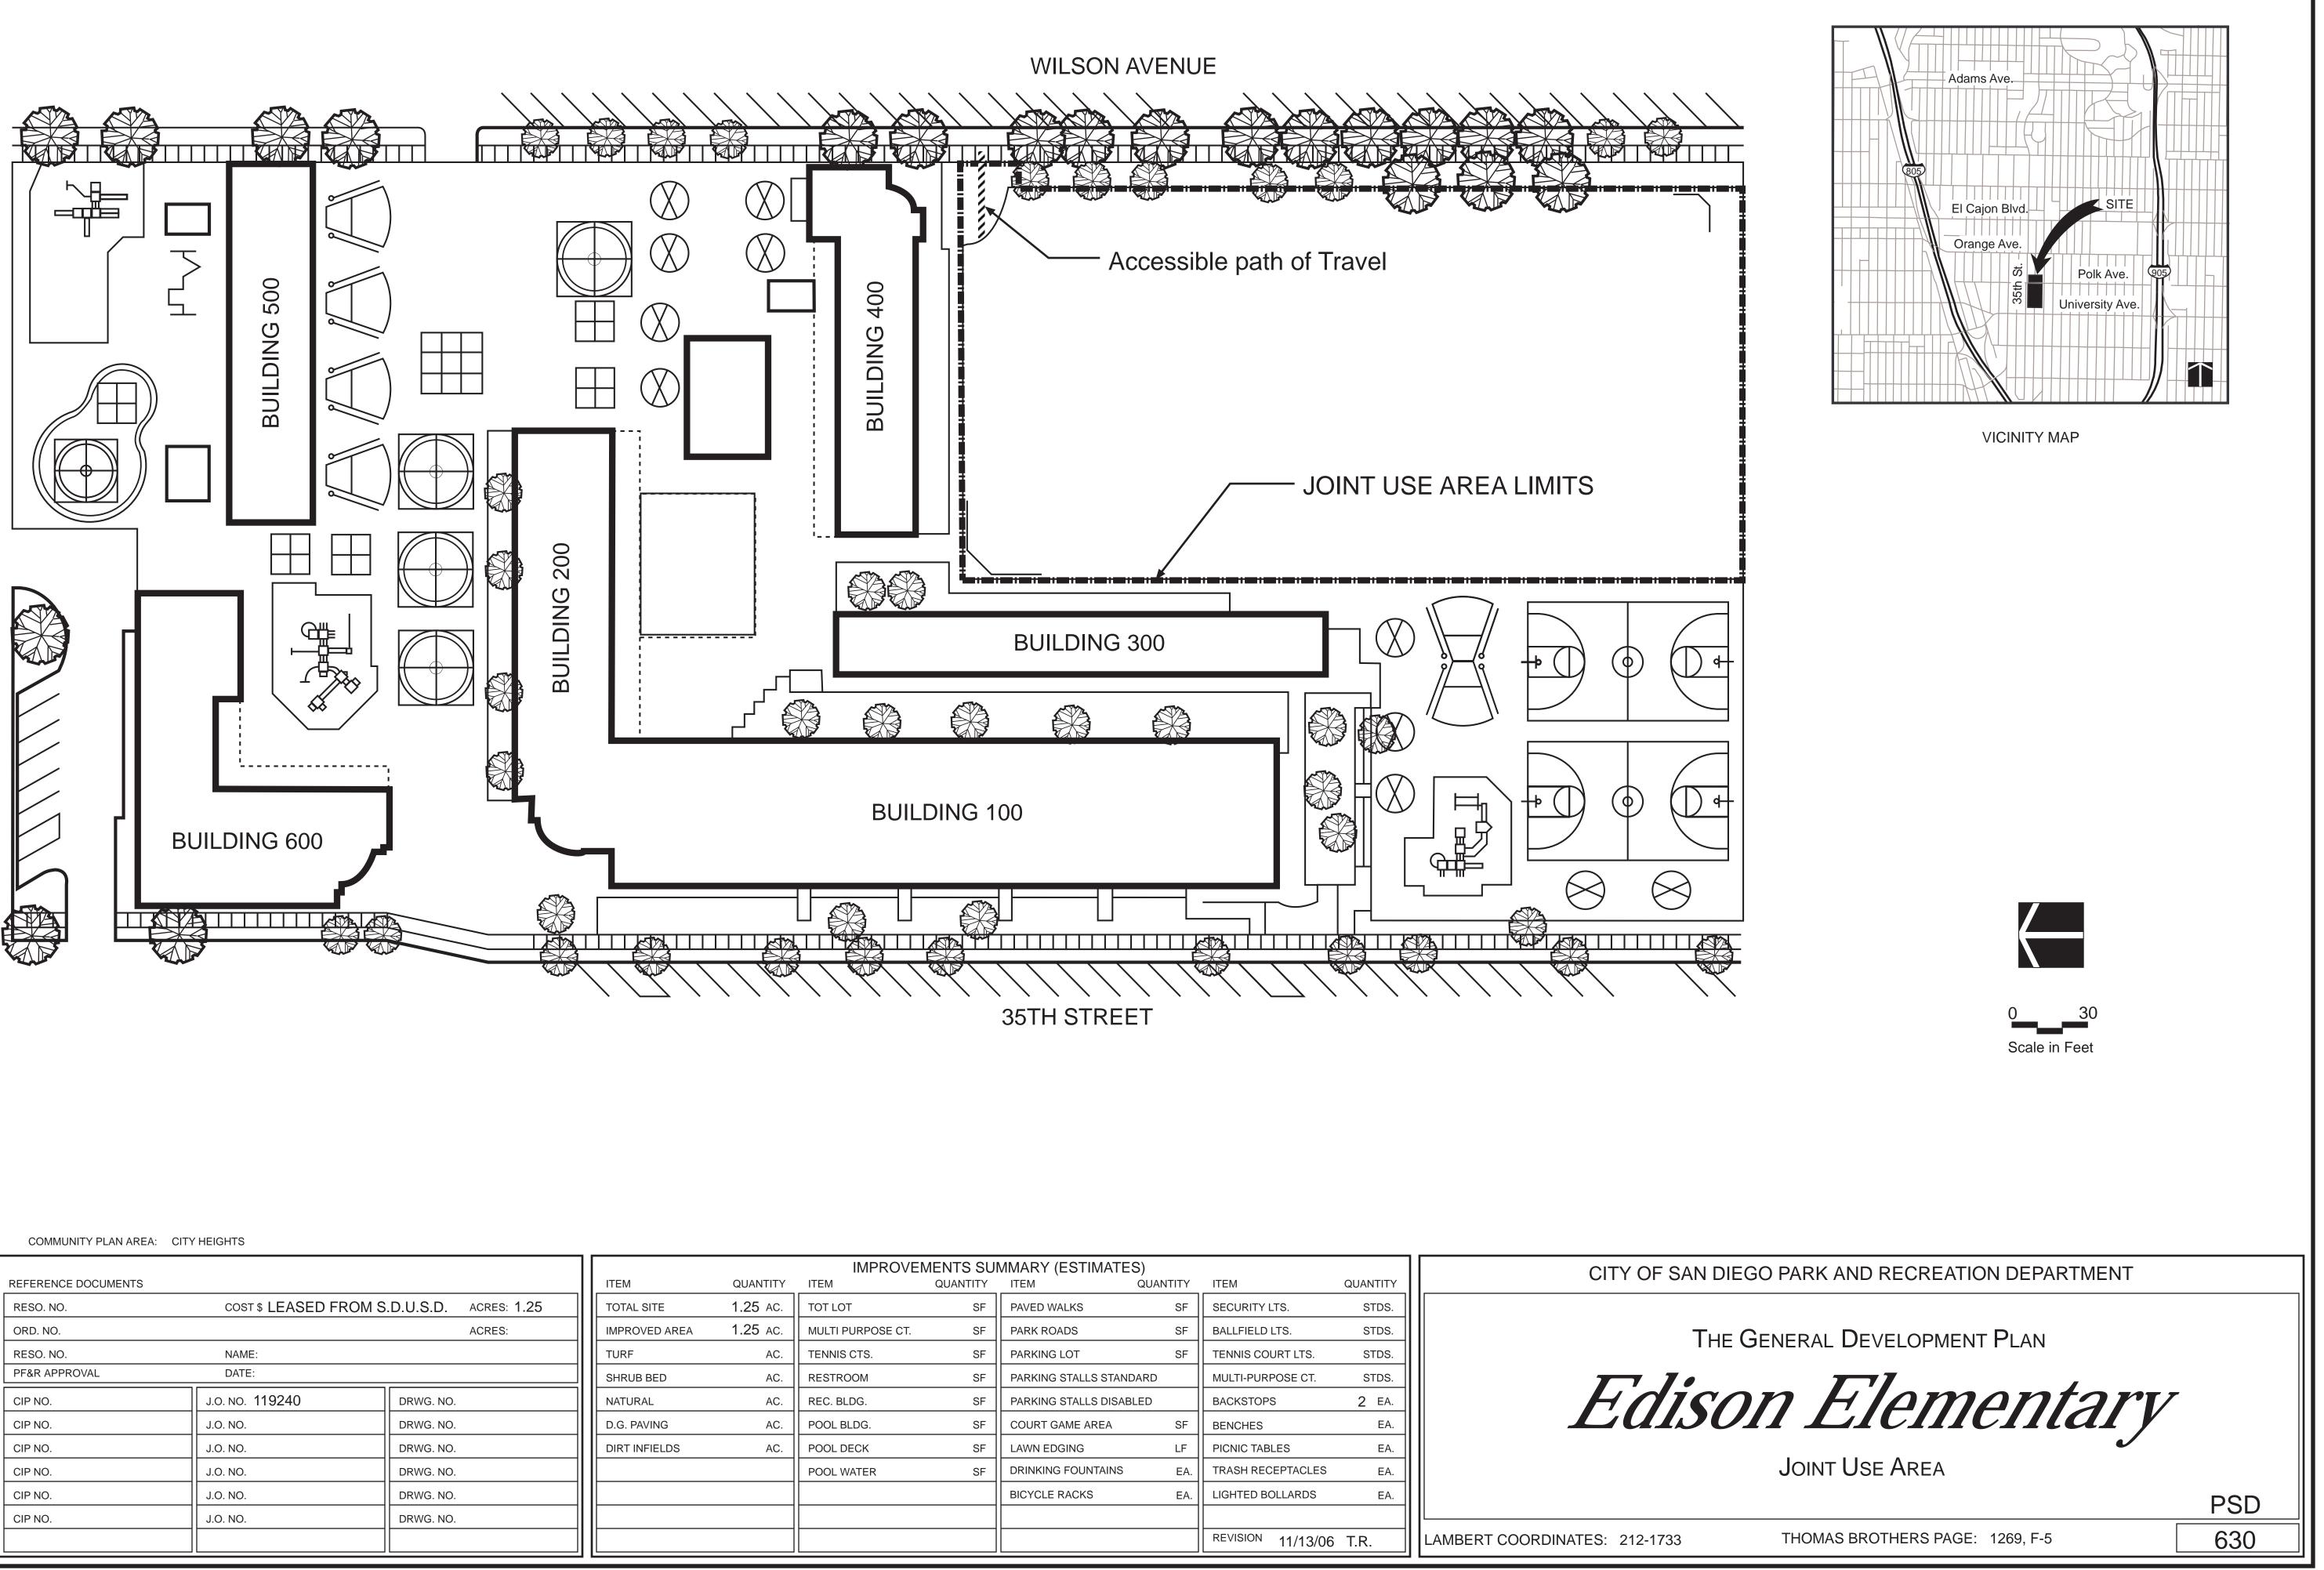

COUNCIL DISTRICT: 3

|      | ACTION               |                                                      |                 |           | IMPROVEMENTS SUMMARY (ESTIMATES) |          |                   |          |                      |          |                   |          |                 |
|------|----------------------|------------------------------------------------------|-----------------|-----------|----------------------------------|----------|-------------------|----------|----------------------|----------|-------------------|----------|-----------------|
| DATE |                      | REFERENCE DOCUMENTS                                  |                 |           | ITEM                             | QUANTITY | ITEM              | QUANTITY | ITEM                 | QUANTITY |                   | QUANTITY |                 |
|      | SITE ACQUIRED        | RESO. NO. COST \$ LEASED FROM S.D.U.S.D. ACRES: 1.25 |                 |           | TOTAL SITE                       | 1.25 AC. | TOT LOT           | SF       | PAVED WALKS          | SF       | SECURITY LTS.     | STDS.    |                 |
|      | SITE DEDICATED       | ORD. NO.                                             |                 | ACRES:    | IMPROVED AREA                    | 1.25 AC. | MULTI PURPOSE CT. | SF       | PARK ROADS           | SF       | BALLFIELD LTS.    | STDS.    |                 |
|      | GDP CONSULTANT HIRED | RESO. NO.                                            | NAME:           |           | TURF                             | AC.      | TENNIS CTS.       | SF       | PARKING LOT          | SF       | TENNIS COURT LTS. | STDS.    |                 |
|      | P&R BOARD APPROVAL   | PF&R APPROVAL                                        | DATE:           |           | SHRUB BED                        | AC.      | RESTROOM          | SF       | PARKING STALLS STAN  | IDARD    | MULTI-PURPOSE CT. | STDS.    |                 |
|      | INITIAL DEVELOPMENT  | CIP NO.                                              | J.O. NO. 119240 | DRWG. NO. | NATURAL                          | AC.      | REC. BLDG.        | SF       | PARKING STALLS DISAE | BLED     | BACKSTOPS         | 2 EA.    |                 |
|      |                      | CIP NO.                                              | J.O. NO.        | DRWG. NO. | D.G. PAVING                      | AC.      | POOL BLDG.        | SF       | COURT GAME AREA      | SF       | BENCHES           | EA.      |                 |
|      |                      | CIP NO.                                              | J.O. NO.        | DRWG. NO. | DIRT INFIELDS                    | AC.      | POOL DECK         | SF       | LAWN EDGING          | LF       | PICNIC TABLES     | EA.      |                 |
|      |                      | CIP NO.                                              | J.O. NO.        | DRWG. NO. |                                  |          | POOL WATER        | SF       | DRINKING FOUNTAINS   | EA.      | TRASH RECEPTACLES | EA.      |                 |
|      |                      | CIP NO.                                              | J.O. NO.        | DRWG. NO. |                                  |          |                   |          | BICYCLE RACKS        | EA.      | LIGHTED BOLLARDS  | EA.      |                 |
|      |                      | CIP NO.                                              | J.O. NO.        | DRWG. NO. |                                  |          |                   |          |                      |          |                   |          |                 |
|      |                      |                                                      |                 |           |                                  |          |                   |          |                      |          | REVISION 11/13/06 | 6 T.R.   | LAMBERT COORDIN |
|      |                      |                                                      |                 |           |                                  |          |                   |          |                      |          | _                 |          |                 |