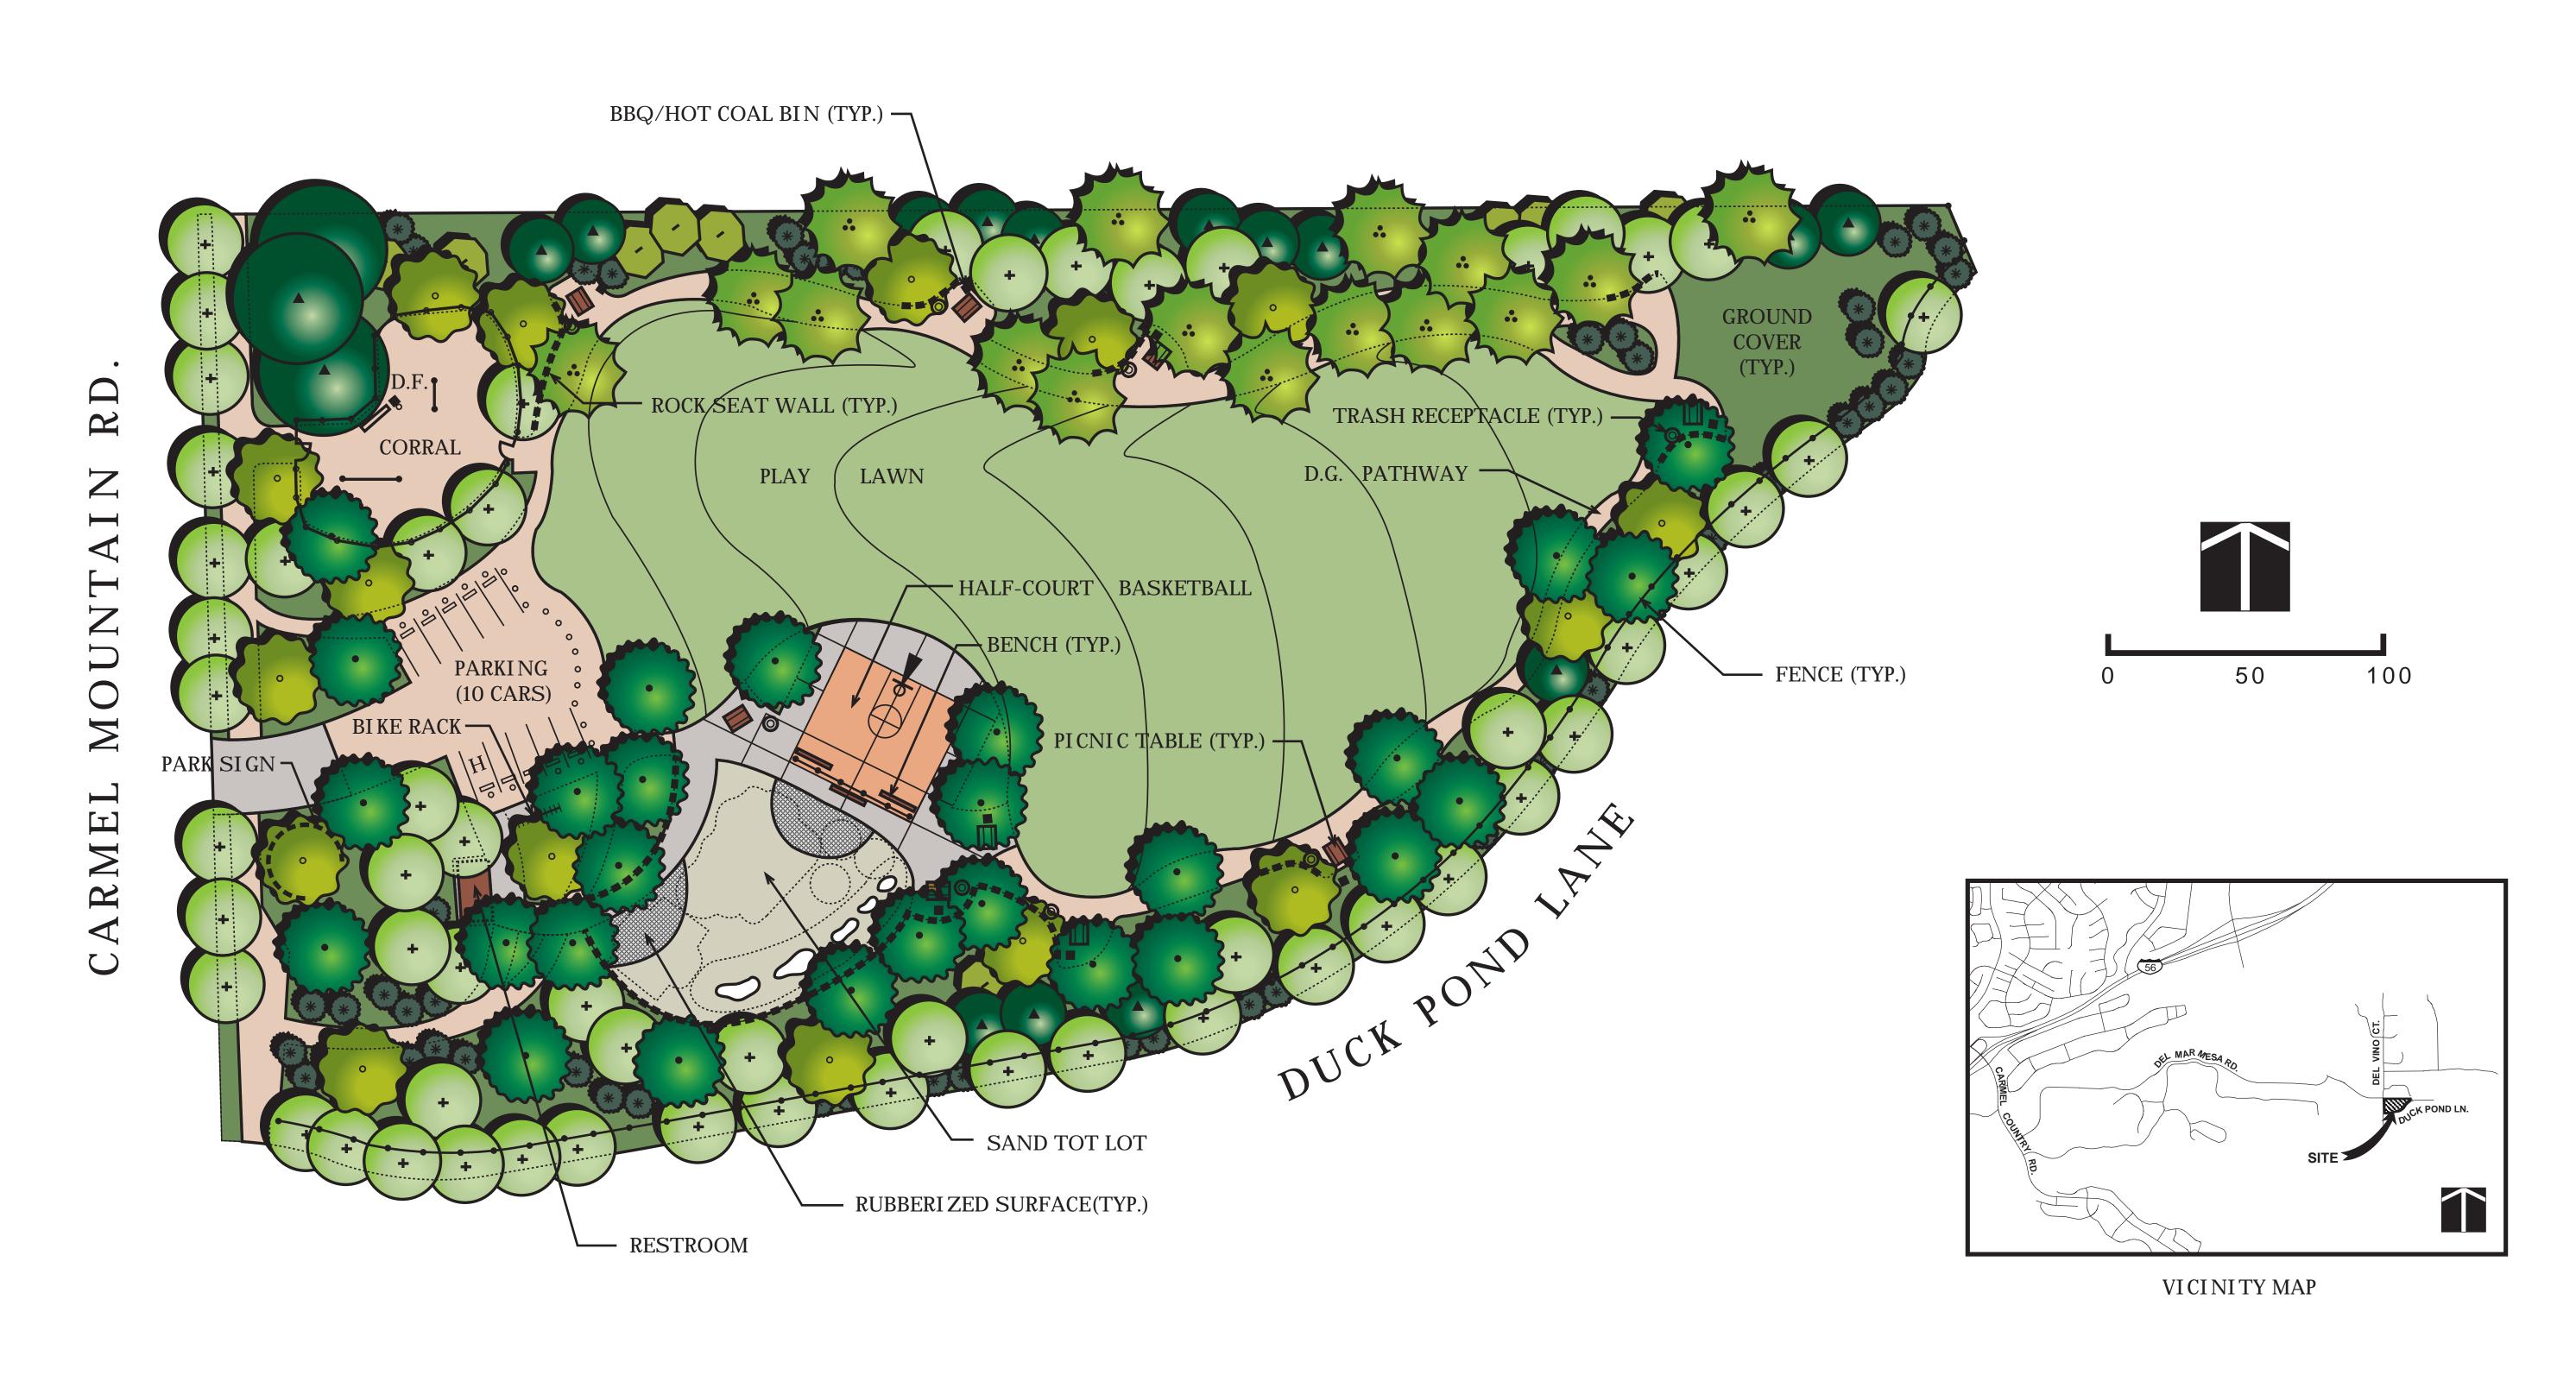

## THE GENERAL DEVELOPMENT PLAN DEL NAR NEIGHBORHOOD PARK PSD

150

LAMBERT COORDINATES: 282-1713 THOMAS BROTHERS PAGE: 1188, G-7