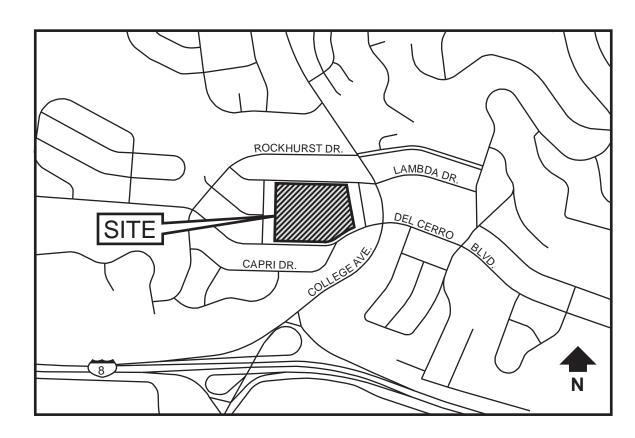

VICINITY MAP



## DEL CERRO BLVD.

COUNCIL DISTRICT: 7 COMMUNITY PLAN AREA: NAVAJO

| DATE | ACTION               | REFERENCE DOCUMENTS |          |             |  |
|------|----------------------|---------------------|----------|-------------|--|
|      | SITE ACQUIRED        | RESO. NO.           | COST\$   | ACRES: 4.18 |  |
|      | SITE DEDICATED       | ORD. NO. LEASED FRC | ACRES:   |             |  |
|      | GDP CONSULTANT HIRED | RESO. NO.           |          |             |  |
|      | P&R BOARD APPROVAL   | PF&R APPROVAL       |          |             |  |
|      | INITIAL DEVELOPMENT  | CIP NO.             | J.O. NO. | DRWG. NO.   |  |
|      |                      | CIP NO.             | J.O. NO. | DRWG. NO.   |  |
|      |                      | CIP NO.             | J.O