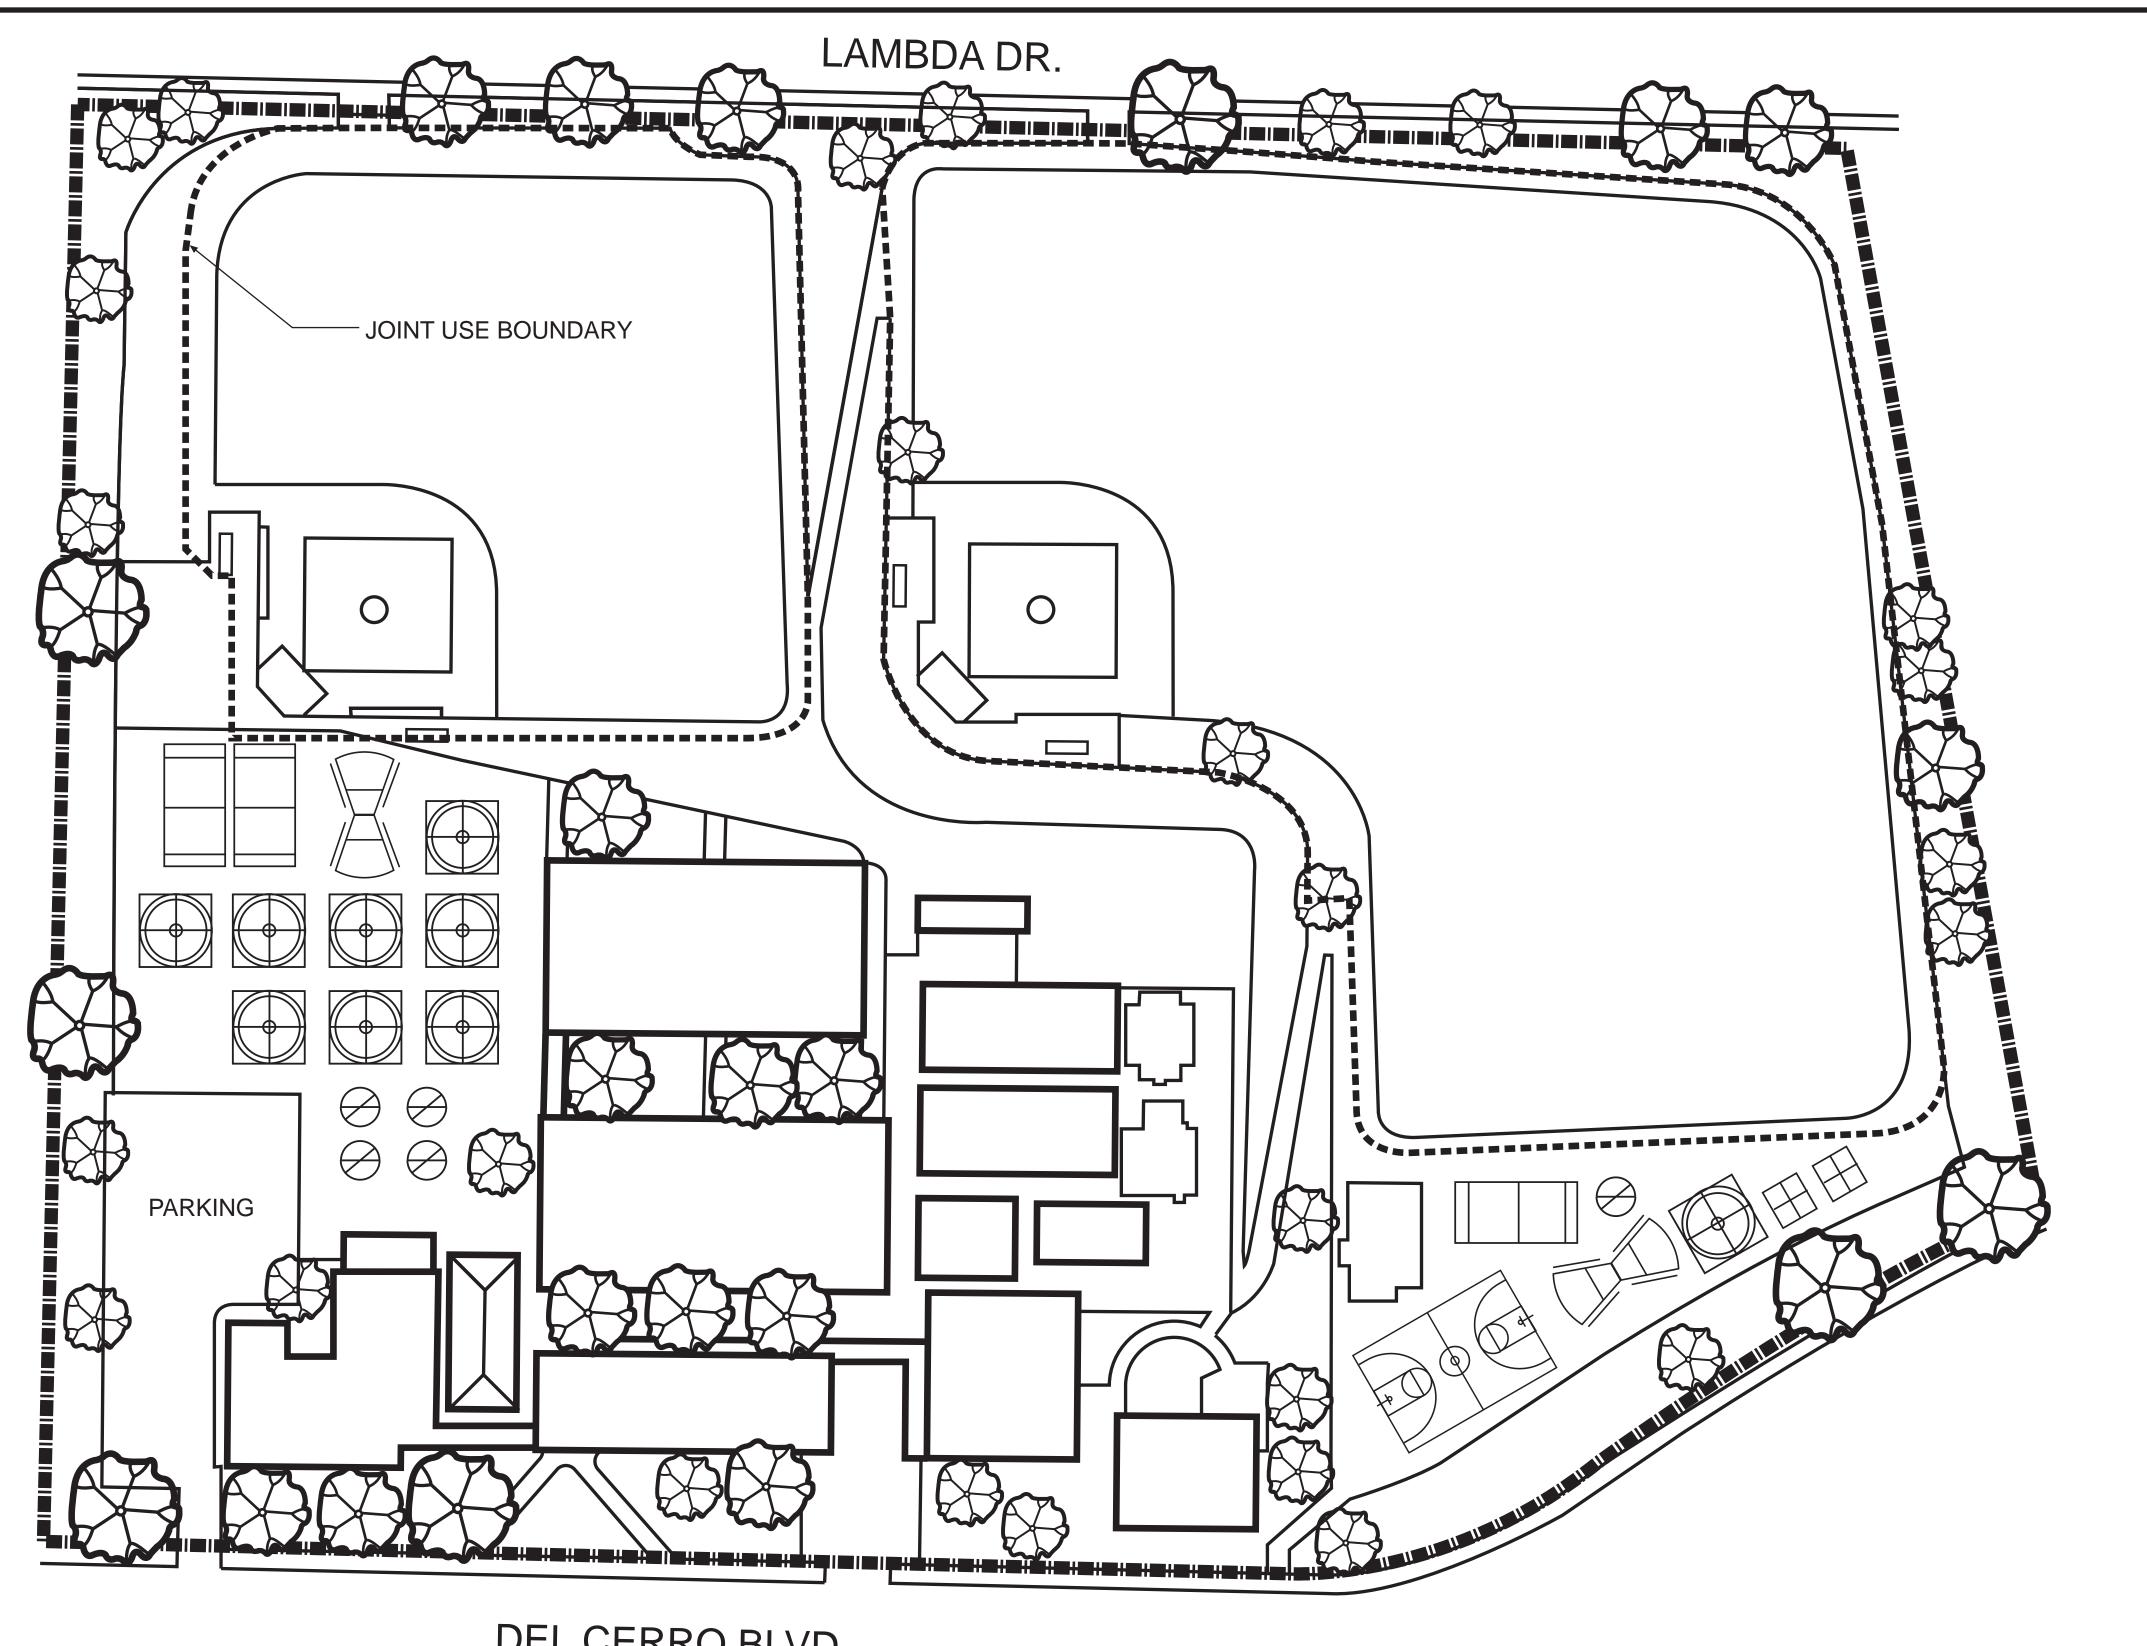

## Hearst Elementary

JOINT USE AREA

PSD

THOMAS BROTHERS PAGE: 1250, C-7 LAMBERT COORDINATES: 224-1749

381