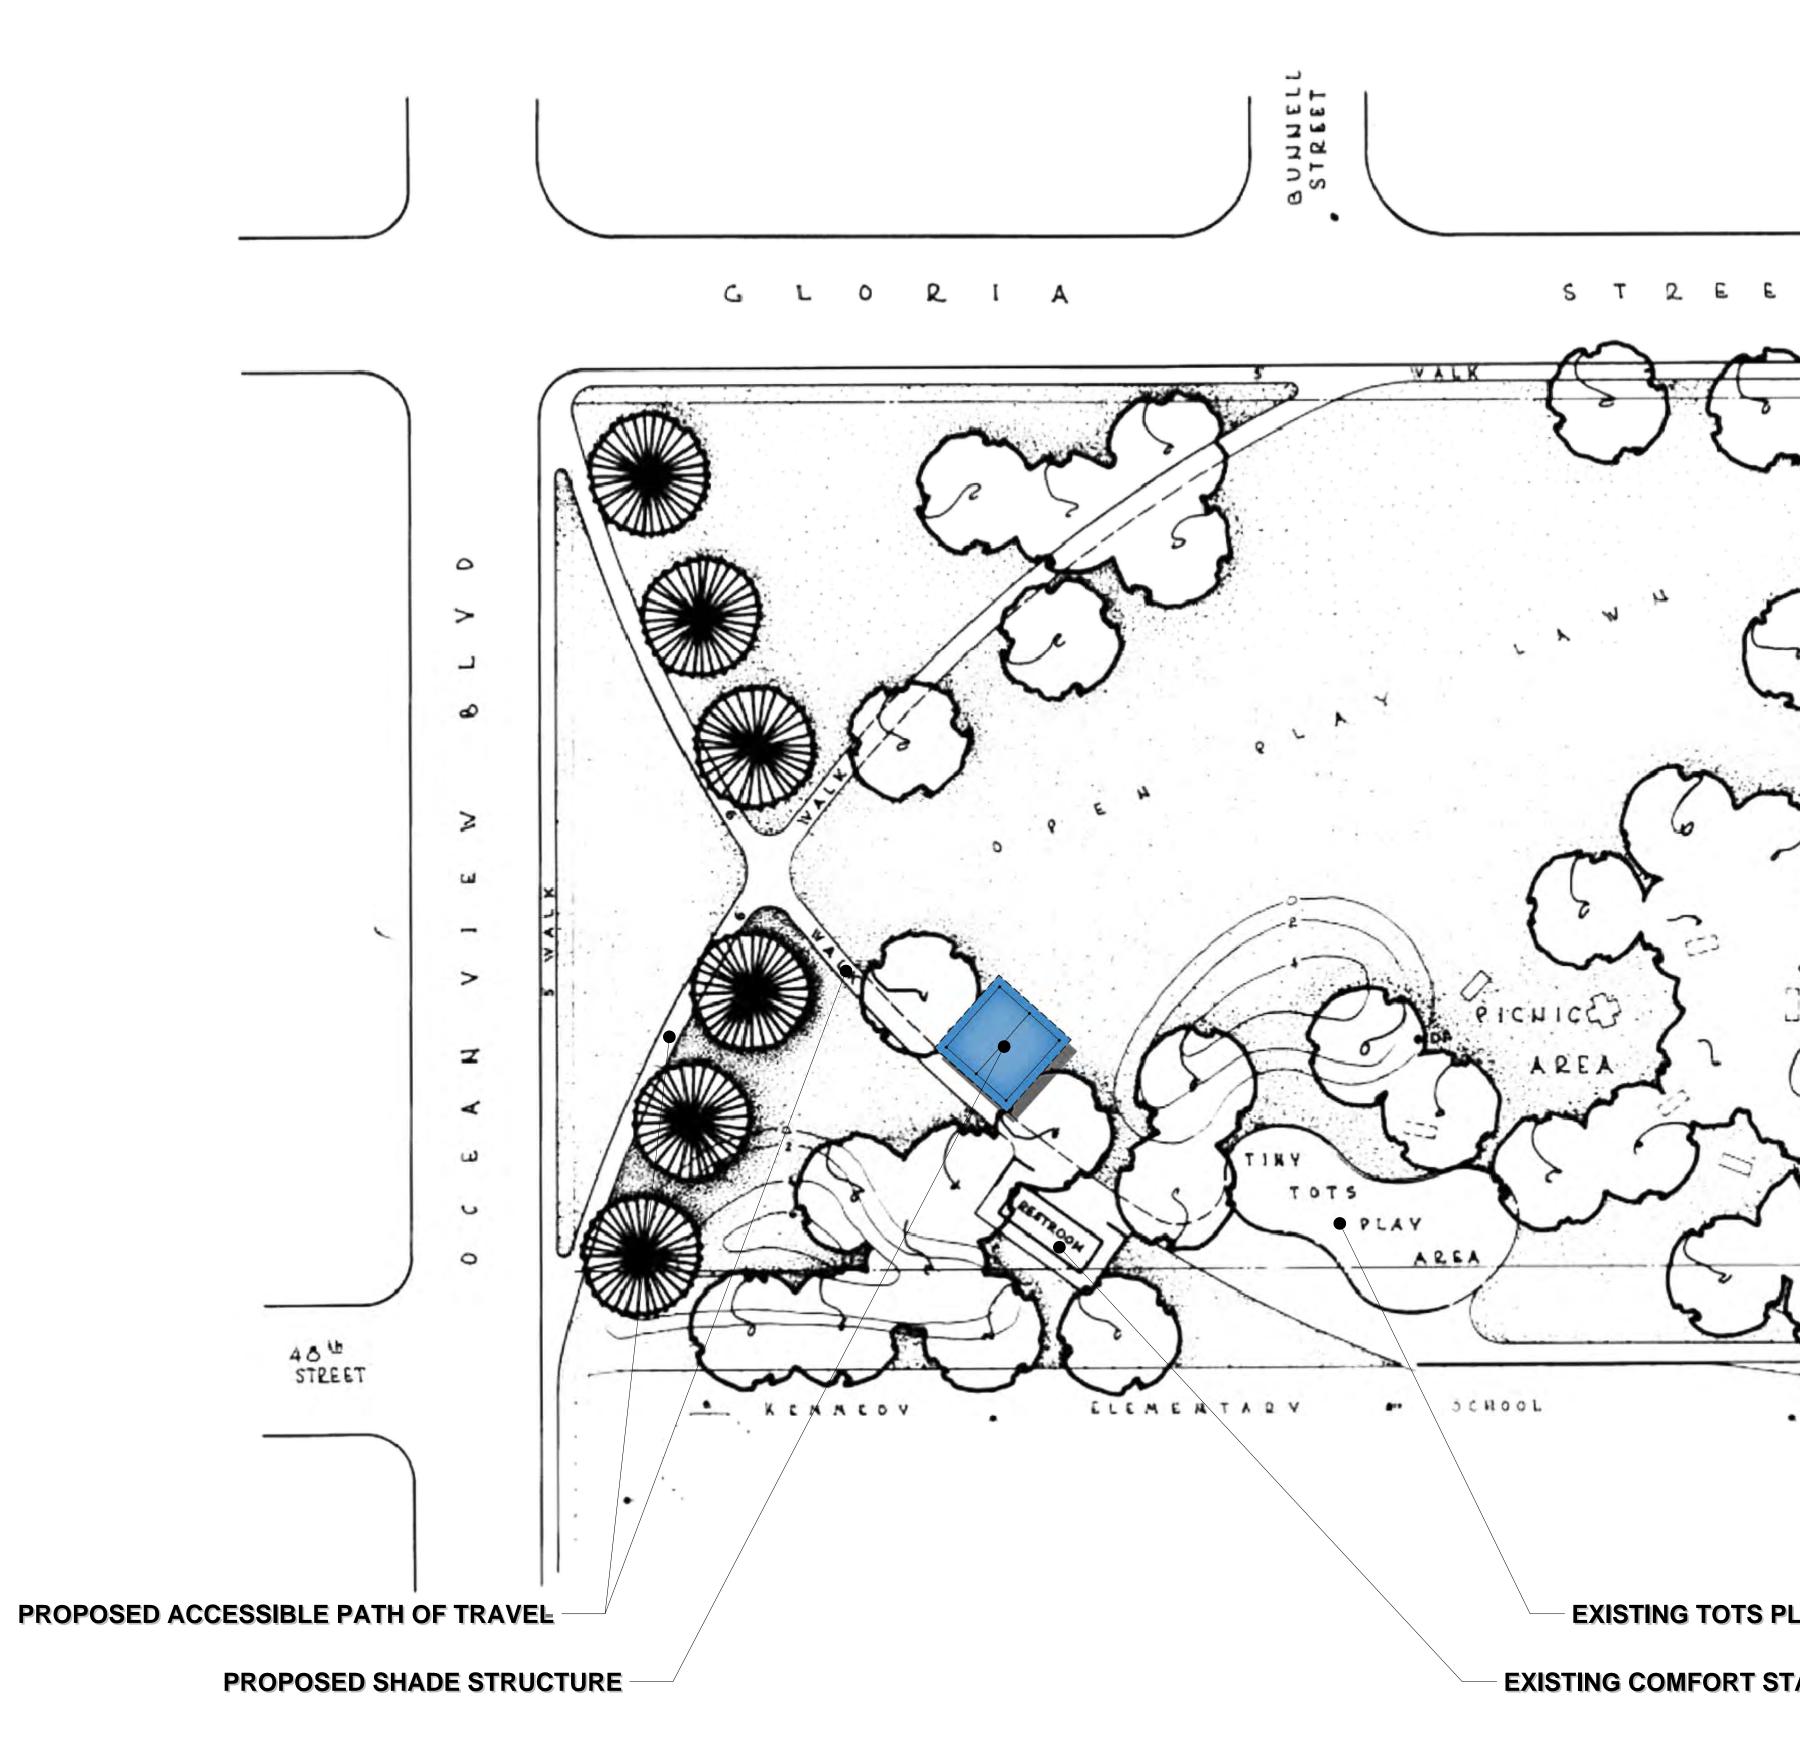

| COUNCIL  | COUNCIL DISTR. 4 COMM. PLAN AREA. S.E. SAN DIEGO 37 P.S.D. 664 |                     |                |                    |                                                    |          |              |           |                |          |                 |         |                              |
|----------|----------------------------------------------------------------|---------------------|----------------|--------------------|----------------------------------------------------|----------|--------------|-----------|----------------|----------|-----------------|---------|------------------------------|
| D        | ATA LOG FOR                                                    |                     |                |                    | IMPROVEMENTS SUMMARY (DATA FROM AS-BUILT DRAWINGS) |          |              |           |                |          |                 |         | CITY OF S                    |
| DATE     | ACTION                                                         | REFERENCE DOCUMENTS |                |                    | ITEM                                               | QUANITY  | ITEM         | QUANITY   | ITEM           | QUANITY  | ITEM            | QUANTY  |                              |
| 1967     | SITE ACOURED                                                   | RESO. NO. R-192500  | COST 1 39.500  | ACRES: 3.60        | TOTAL SITE                                         | 3.60 AC  | PLAY AREA    | 3,304 SF. | PAVED WALKS 5  | 504 SF   | SECURITY LTS    | 10 STDS |                              |
| 1971     | SITE DEDICATED                                                 | 040 NO. 0-10609     |                | ACRES: 3.60        | MPROVED AREA                                       | 4.02 AC  | MULTI PURPO  | 18 CT 5F  | MARK ROADS     | 55       | BALL FIELD LTS  | STOS    |                              |
| 1970     | GOP CONSULTANT HIRED                                           | RESO. NO.           | NAME STAPP (C. | Mar An)            | TURF                                               | 3.81 AC. | TENNIS CTS   | SF        | MARKING LOT    | 57       | TENNIS CT. LTS  | STDS    |                              |
|          | PAR. BOARD APPROVAL                                            | PF & R. APPROVAL    | DATE           |                    | SHRUB BED                                          | AC.      | RESTROOM     | 450 🖌     | " "STALLS S    | TD       | MULTI PURPOSE C | T. STDS |                              |
| 5-20-71  | INITIAL DEVELOPMENT                                            | CIP NO.             | JO. NO. 17905  | DITWS. NO. 14001-D | NATURAL                                            | AC.      | REC. BLDG    | 5.        | " " STALLS H   | IDCP.    |                 |         |                              |
| 11-27-18 | LIGHTS                                                         | CIP NO. 23.666      | D NO 117536    | DRWG. ND. 17627-D  | OTHER LANDSCAP                                     | ING AC   | POOL BLOG    | ¥         | COURT GAME ARE | A        | BACKSTOPS       | SA.     |                              |
|          |                                                                | CIP NO.             | JO. NO.        | DRWG. NO.          | DIRT INFIELDS                                      | AC       | DECK         | SF        |                |          | TENNIS CTS      | EA      |                              |
|          |                                                                | CIP NO.             | ON OL          | DRWG. NO.          |                                                    |          | ······ WATER | 57        | LAWN EDGING    | 3,490 LF |                 |         |                              |
|          |                                                                | CIP NO.             | JO NO.         | DRWG. NO.          |                                                    |          |              |           |                |          |                 |         |                              |
|          |                                                                | CIP NO.             | JO. NO.        | DRWG. NO.          |                                                    |          |              |           |                | •        |                 |         | 4825 - OCE                   |
|          |                                                                |                     |                |                    |                                                    |          |              |           |                |          | REVISION        |         | LAMBERT<br>COORDINATES 195-1 |

| MANOMET<br>STREET                          |
|--------------------------------------------|
| T T T T T T T T T T T T T T T T T T T      |
| F SAN DIEGO PARK and RECREATION DEPARTMENT |
| The General Development Plan               |
| HN F KENNEDY DARK                          |
| OCEAN VIEW BLVD.                           |
| 5-1741 THOMAS BROS. PG. 66 - 63            |