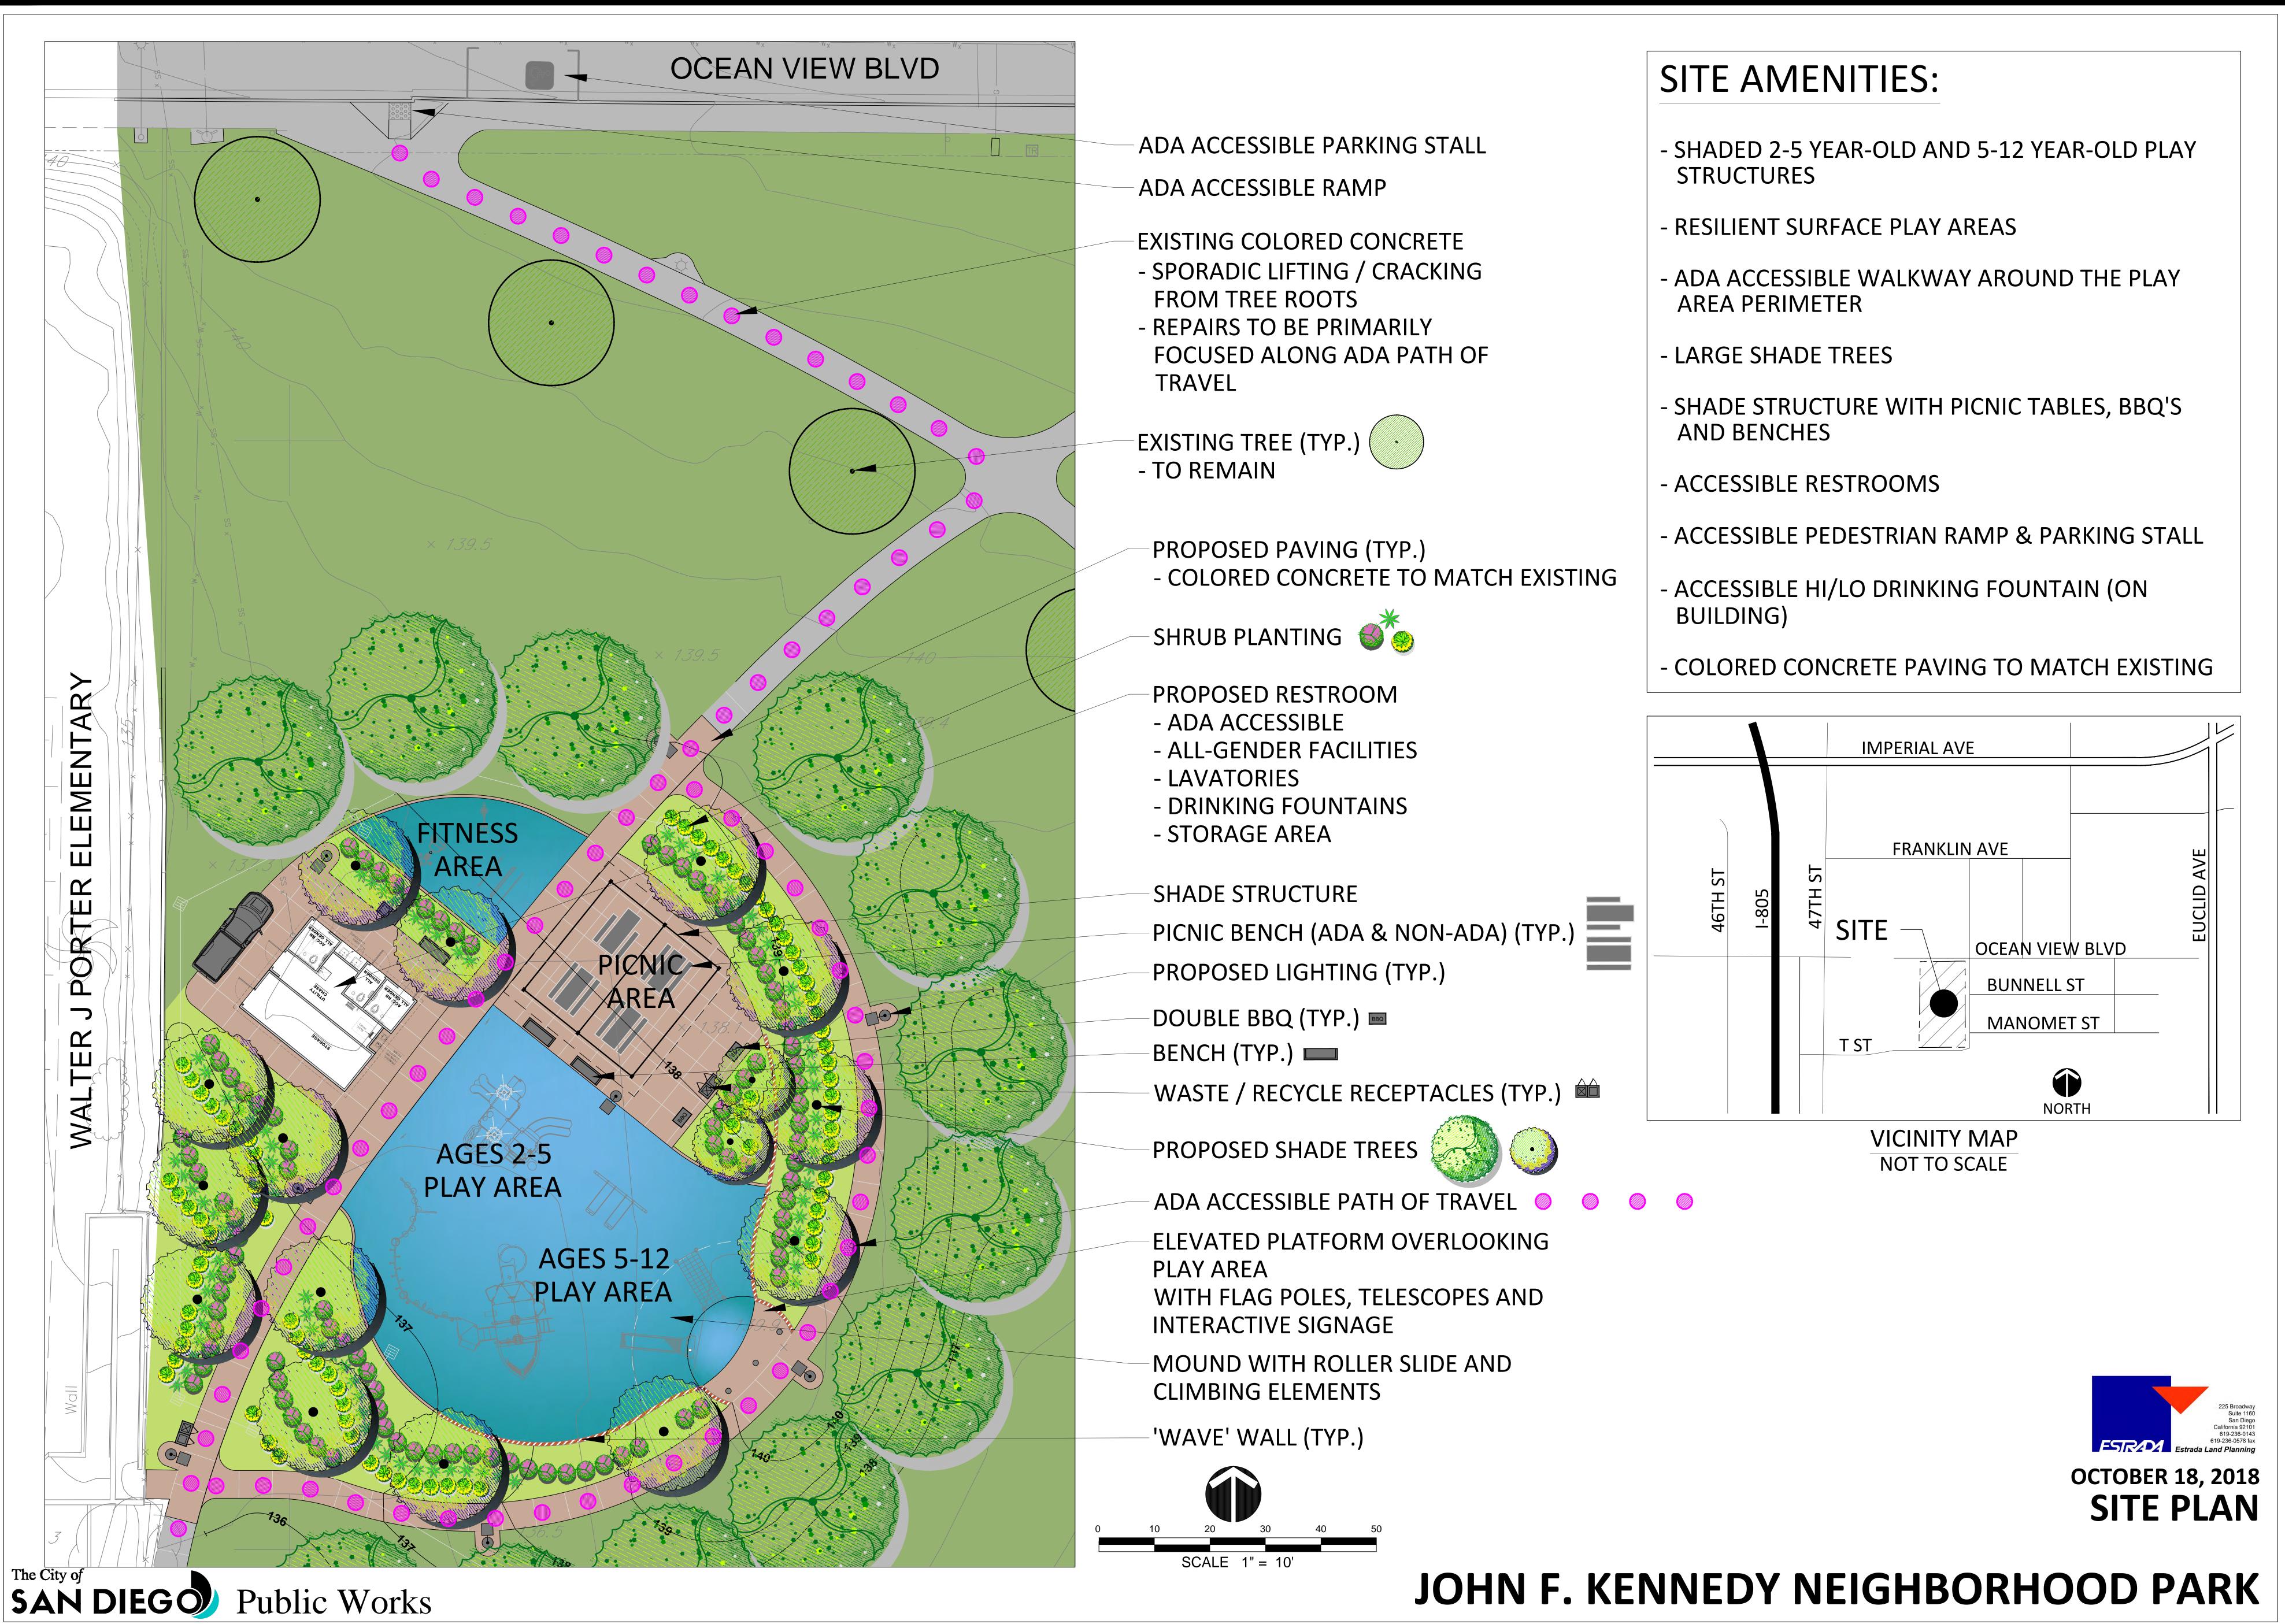

| COUNCIL  | COUNCIL DISTR. 4 COMM. PLAN AREA. S.E. SAN DIEGO 37 P.S.D. 664 |                     |                |                    |                                                    |          |              |           |                |          |                 |         |                              |
|----------|----------------------------------------------------------------|---------------------|----------------|--------------------|----------------------------------------------------|----------|--------------|-----------|----------------|----------|-----------------|---------|------------------------------|
| D        | ATA LOG FOR                                                    |                     |                |                    | IMPROVEMENTS SUMMARY (DATA FROM AS-BUILT DRAWINGS) |          |              |           |                |          |                 |         | CITY OF S                    |
| DATE     | ACTION                                                         | REFERENCE DOCUMENTS |                |                    | ITEM                                               | QUANITY  | ITEM         | QUANITY   | ITEM           | QUANITY  | ITEM            | QUANTY  |                              |
| 1967     | SITE ACOURED                                                   | RESO. NO. R-192500  | COST 1 39.500  | ACRES: 3.60        | TOTAL SITE                                         | 3.60 AC  | PLAY AREA    | 3,304 SF. | PAVED WALKS 5  | 504 SF   | SECURITY LTS    | 10 STDS |                              |
| 1971     | SITE DEDICATED                                                 | 040 NO. 0-10609     |                | ACRES: 3.60        | MPROVED AREA                                       | 4.02 AC  | MULTI PURPO  | 18 CT 5F  | MARK ROADS     | 55       | BALL FIELD LTS  | STOS    |                              |
| 1970     | GOP CONSULTANT HIRED                                           | RESO. NO.           | NAME STAPP (C. | Mar An)            | TURF                                               | 3.81 AC. | TENNIS CTS   | SF        | MARKING LOT    | 57       | TENNIS CT. LTS  | STDS    |                              |
|          | PAR. BOARD APPROVAL                                            | PF & R. APPROVAL    | DATE           |                    | SHRUB BED                                          | AC.      | RESTROOM     | 450 🖌     | " "STALLS S    | TD       | MULTI PURPOSE C | T. STDS |                              |
| 5-20-71  | INITIAL DEVELOPMENT                                            | CIP NO.             | JO. NO. 17905  | DITWS. NO. 14001-D | NATURAL                                            | AC.      | REC. BLDG    | 5.        | " " STALLS H   | IDCP.    |                 |         |                              |
| 11-27-18 | LIGHTS                                                         | CIP NO. 23.666      | D NO 117536    | DRWG. ND. 17627-D  | OTHER LANDSCAP                                     | ING AC   | POOL BLOG    | ¥         | COURT GAME ARE | A        | BACKSTOPS       | SA.     |                              |
|          |                                                                | CIP NO.             | JO. NO.        | DRWG. NO.          | DIRT INFIELDS                                      | AC       | DECK         | SF        |                |          | TENNIS CTS      | EA      |                              |
|          |                                                                | CIP NO.             | ON OL          | DRWG. NO.          |                                                    |          | ······ WATER | 57        | LAWN EDGING    | 3,490 LF |                 |         |                              |
|          |                                                                | CIP NO.             | JO NO.         | DRWG. NO.          |                                                    |          |              |           |                |          |                 |         |                              |
|          |                                                                | CIP NO.             | JO. NO.        | DRWG. NO.          |                                                    |          |              |           |                | •        |                 |         | 4825 - OCE                   |
|          |                                                                |                     |                |                    |                                                    |          |              |           |                |          | REVISION        |         | LAMBERT<br>COORDINATES 195-1 |

| MANOMET<br>STREET                          |
|--------------------------------------------|
| T T T T T T T T T T T T T T T T T T T      |
| F SAN DIEGO PARK and RECREATION DEPARTMENT |
| The General Development Plan               |
| HN F KENNEDY DARK                          |
| OCEAN VIEW BLVD.                           |
| 5-1741 THOMAS BROS. PG. 66 - 63            |