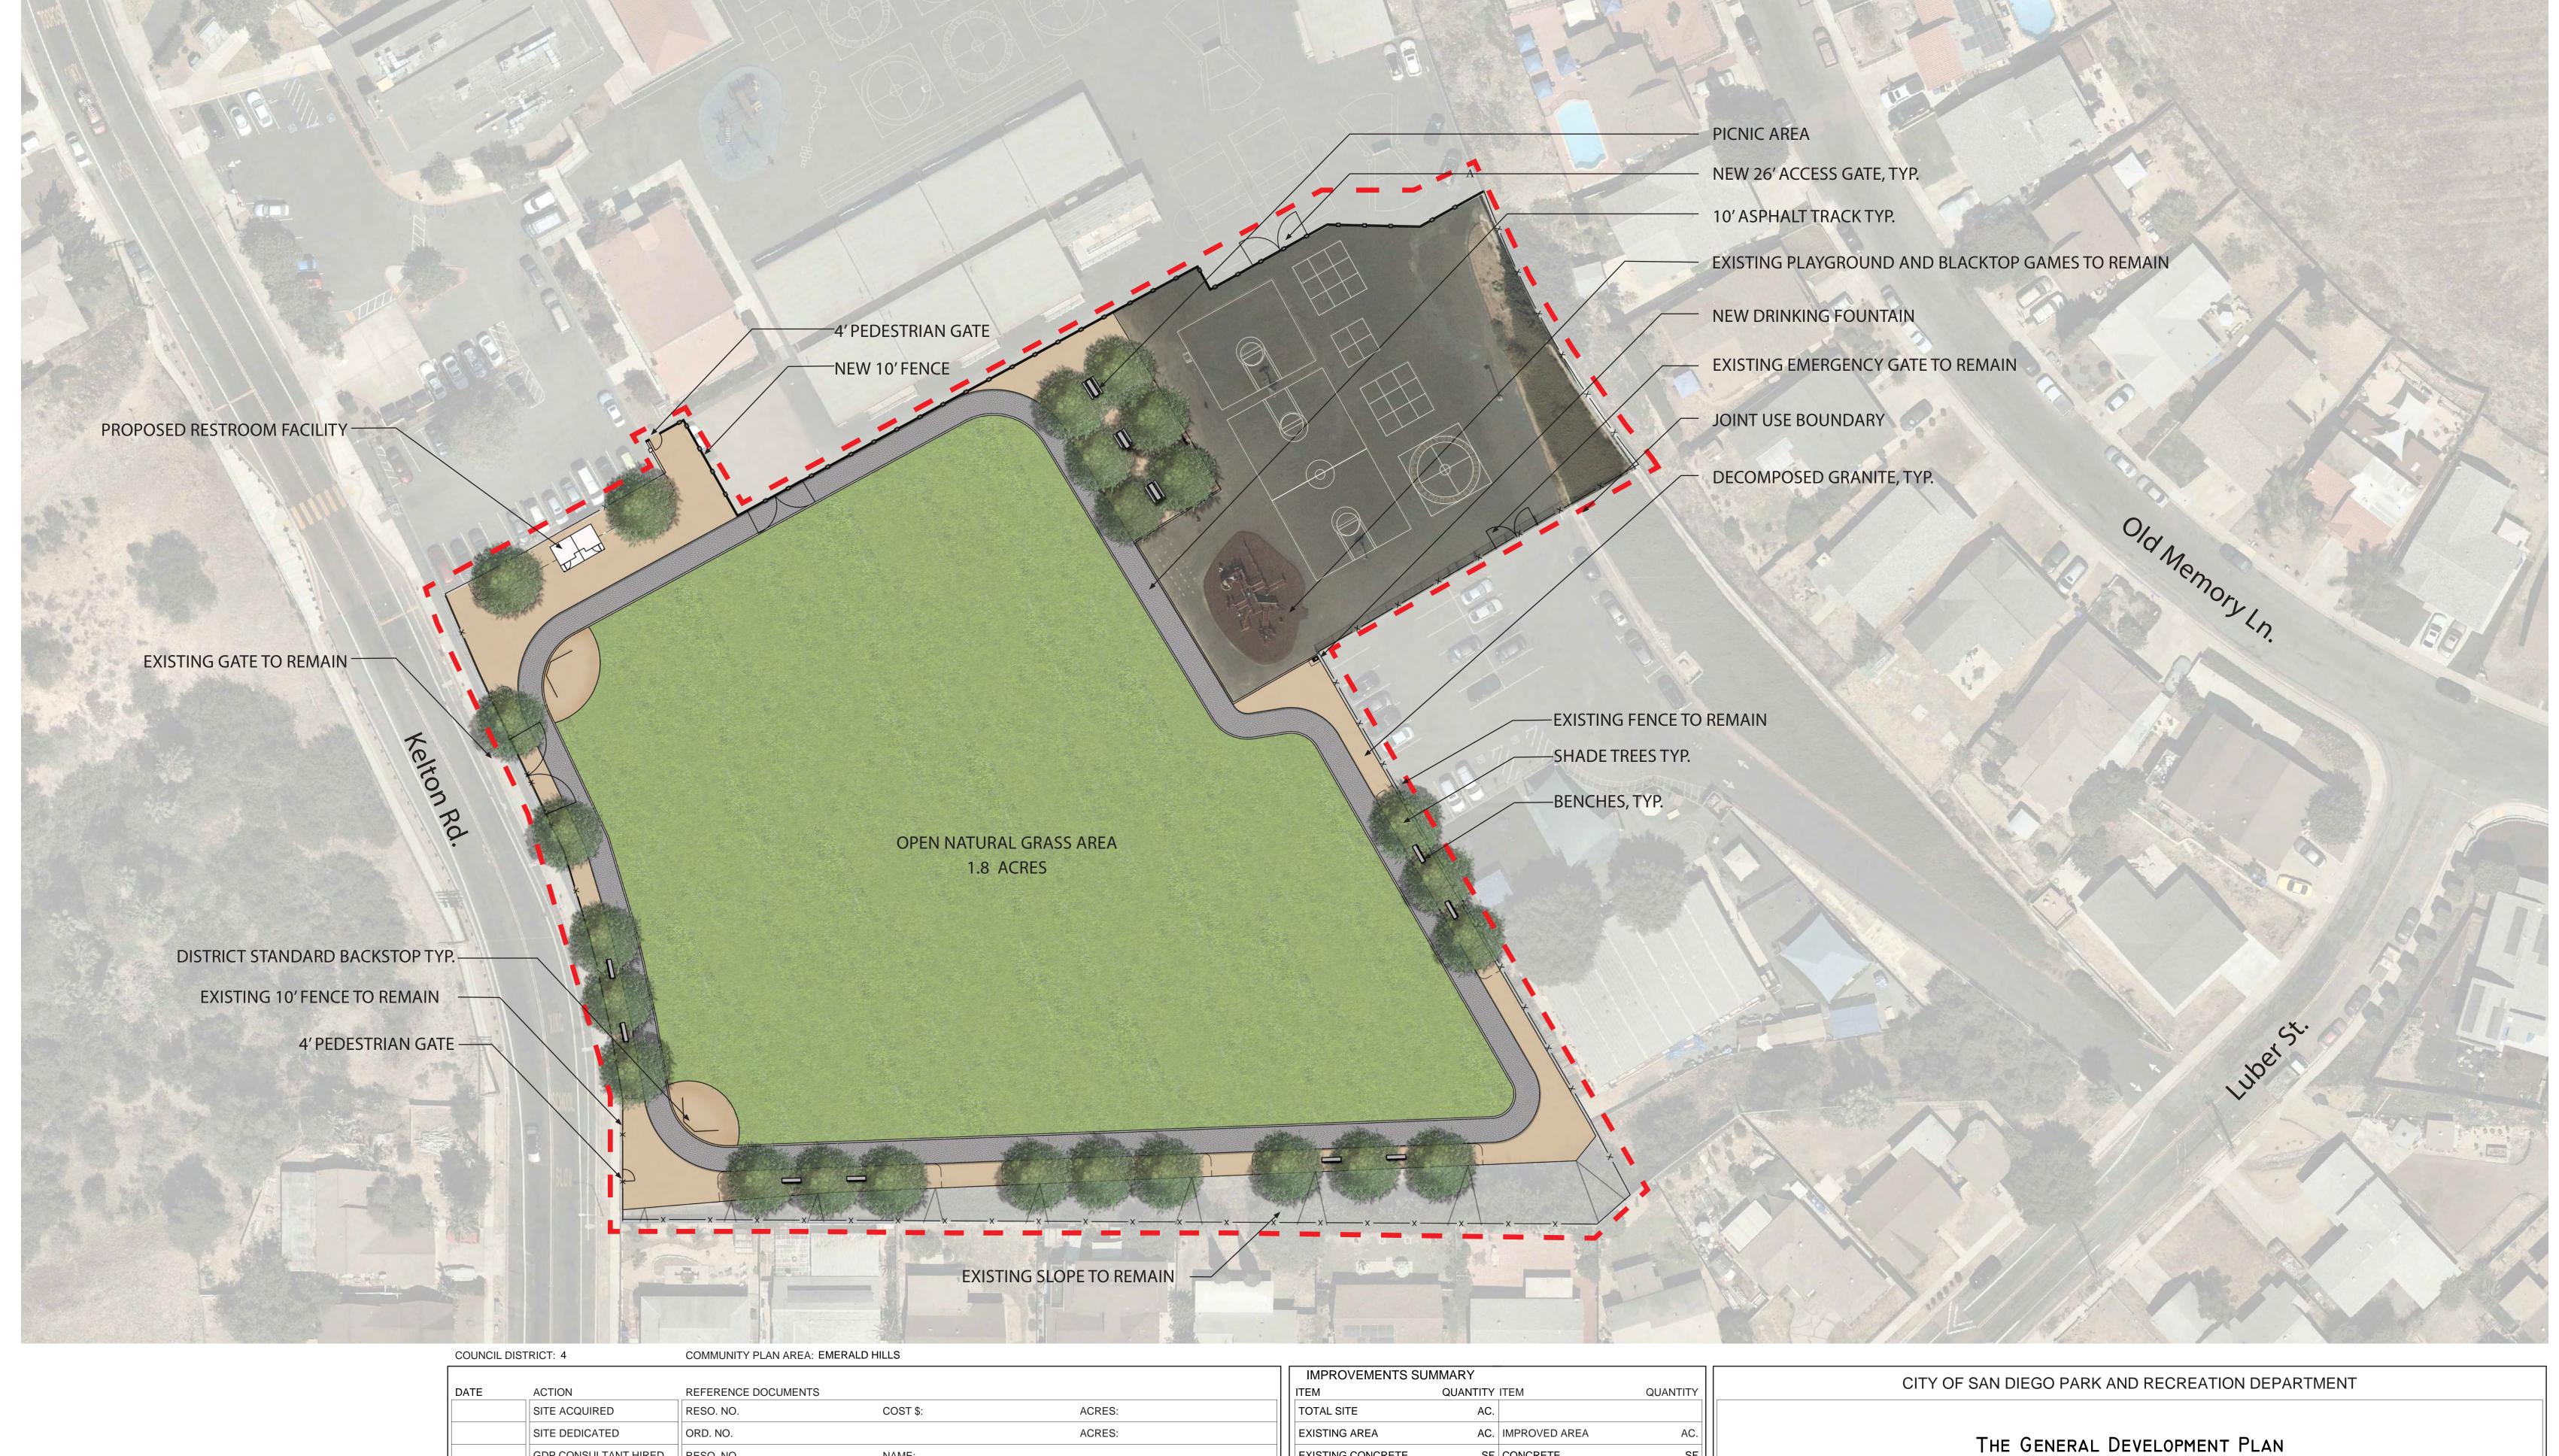

Johnson Elementary School

JOINT USE FIELD EXPANSION

PSD

LAMBERT COORDINATES: THOMAS BROTHERS PAGE: (PSD #)