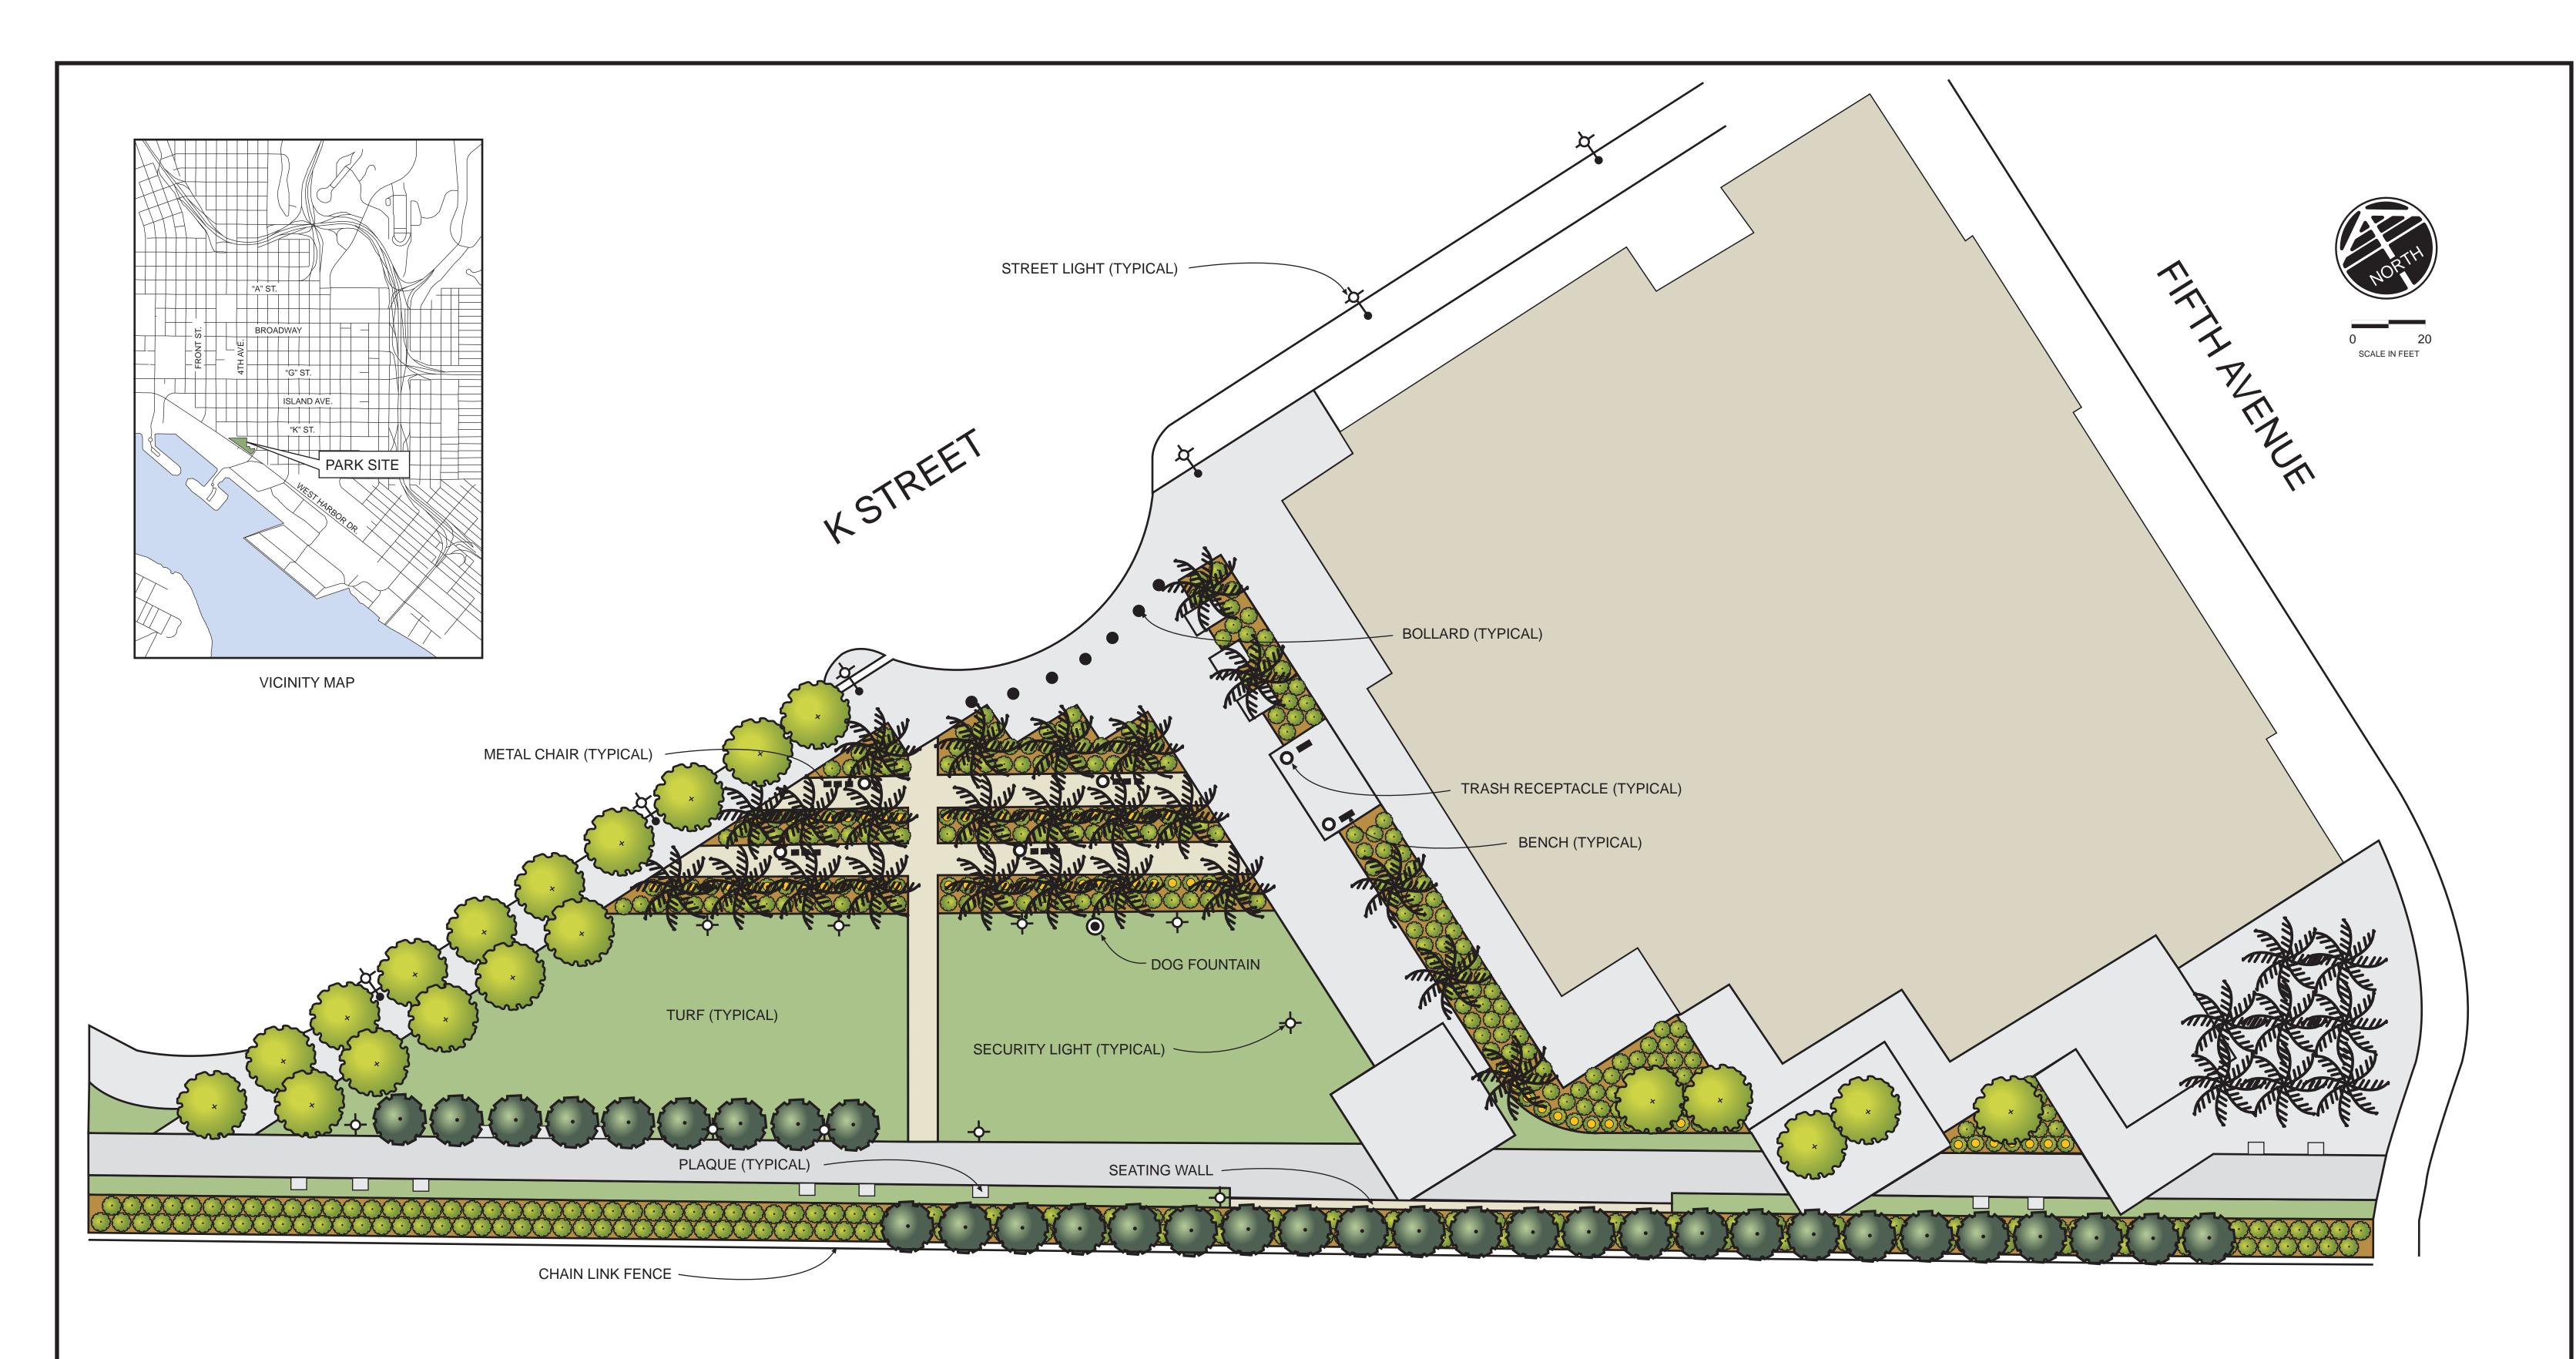

COUNCIL DISTRICT: 2 COMMUNITY PLAN AREA: CENTRE CITY

| DATE     | ACTION               | REFERENCE DOCUMENTS |          |        |             |         |  |
|----------|----------------------|---------------------|----------|--------|-------------|---------|--|
|          | SITE ACQUIRED        | RESO. NO. COST \$   |          |        | ACRES: 1.11 |         |  |
|          | SITE DEDICATED       | ORD. NO.            |          |        |             | ACRES:  |  |
|          | GDP CONSULTANT HIRED | RESO. NO.           | İ        |        |             |         |  |
|          | P&R BOARD APPROVAL   | PF&R APPROVAL DATE: |          |        |             |         |  |
| 04-04-97 | INITIAL DEVELOPMENT  | CIP NO.             | J.O. NO. | 950243 | DRWG. NO.   | 29634-D |  |
|