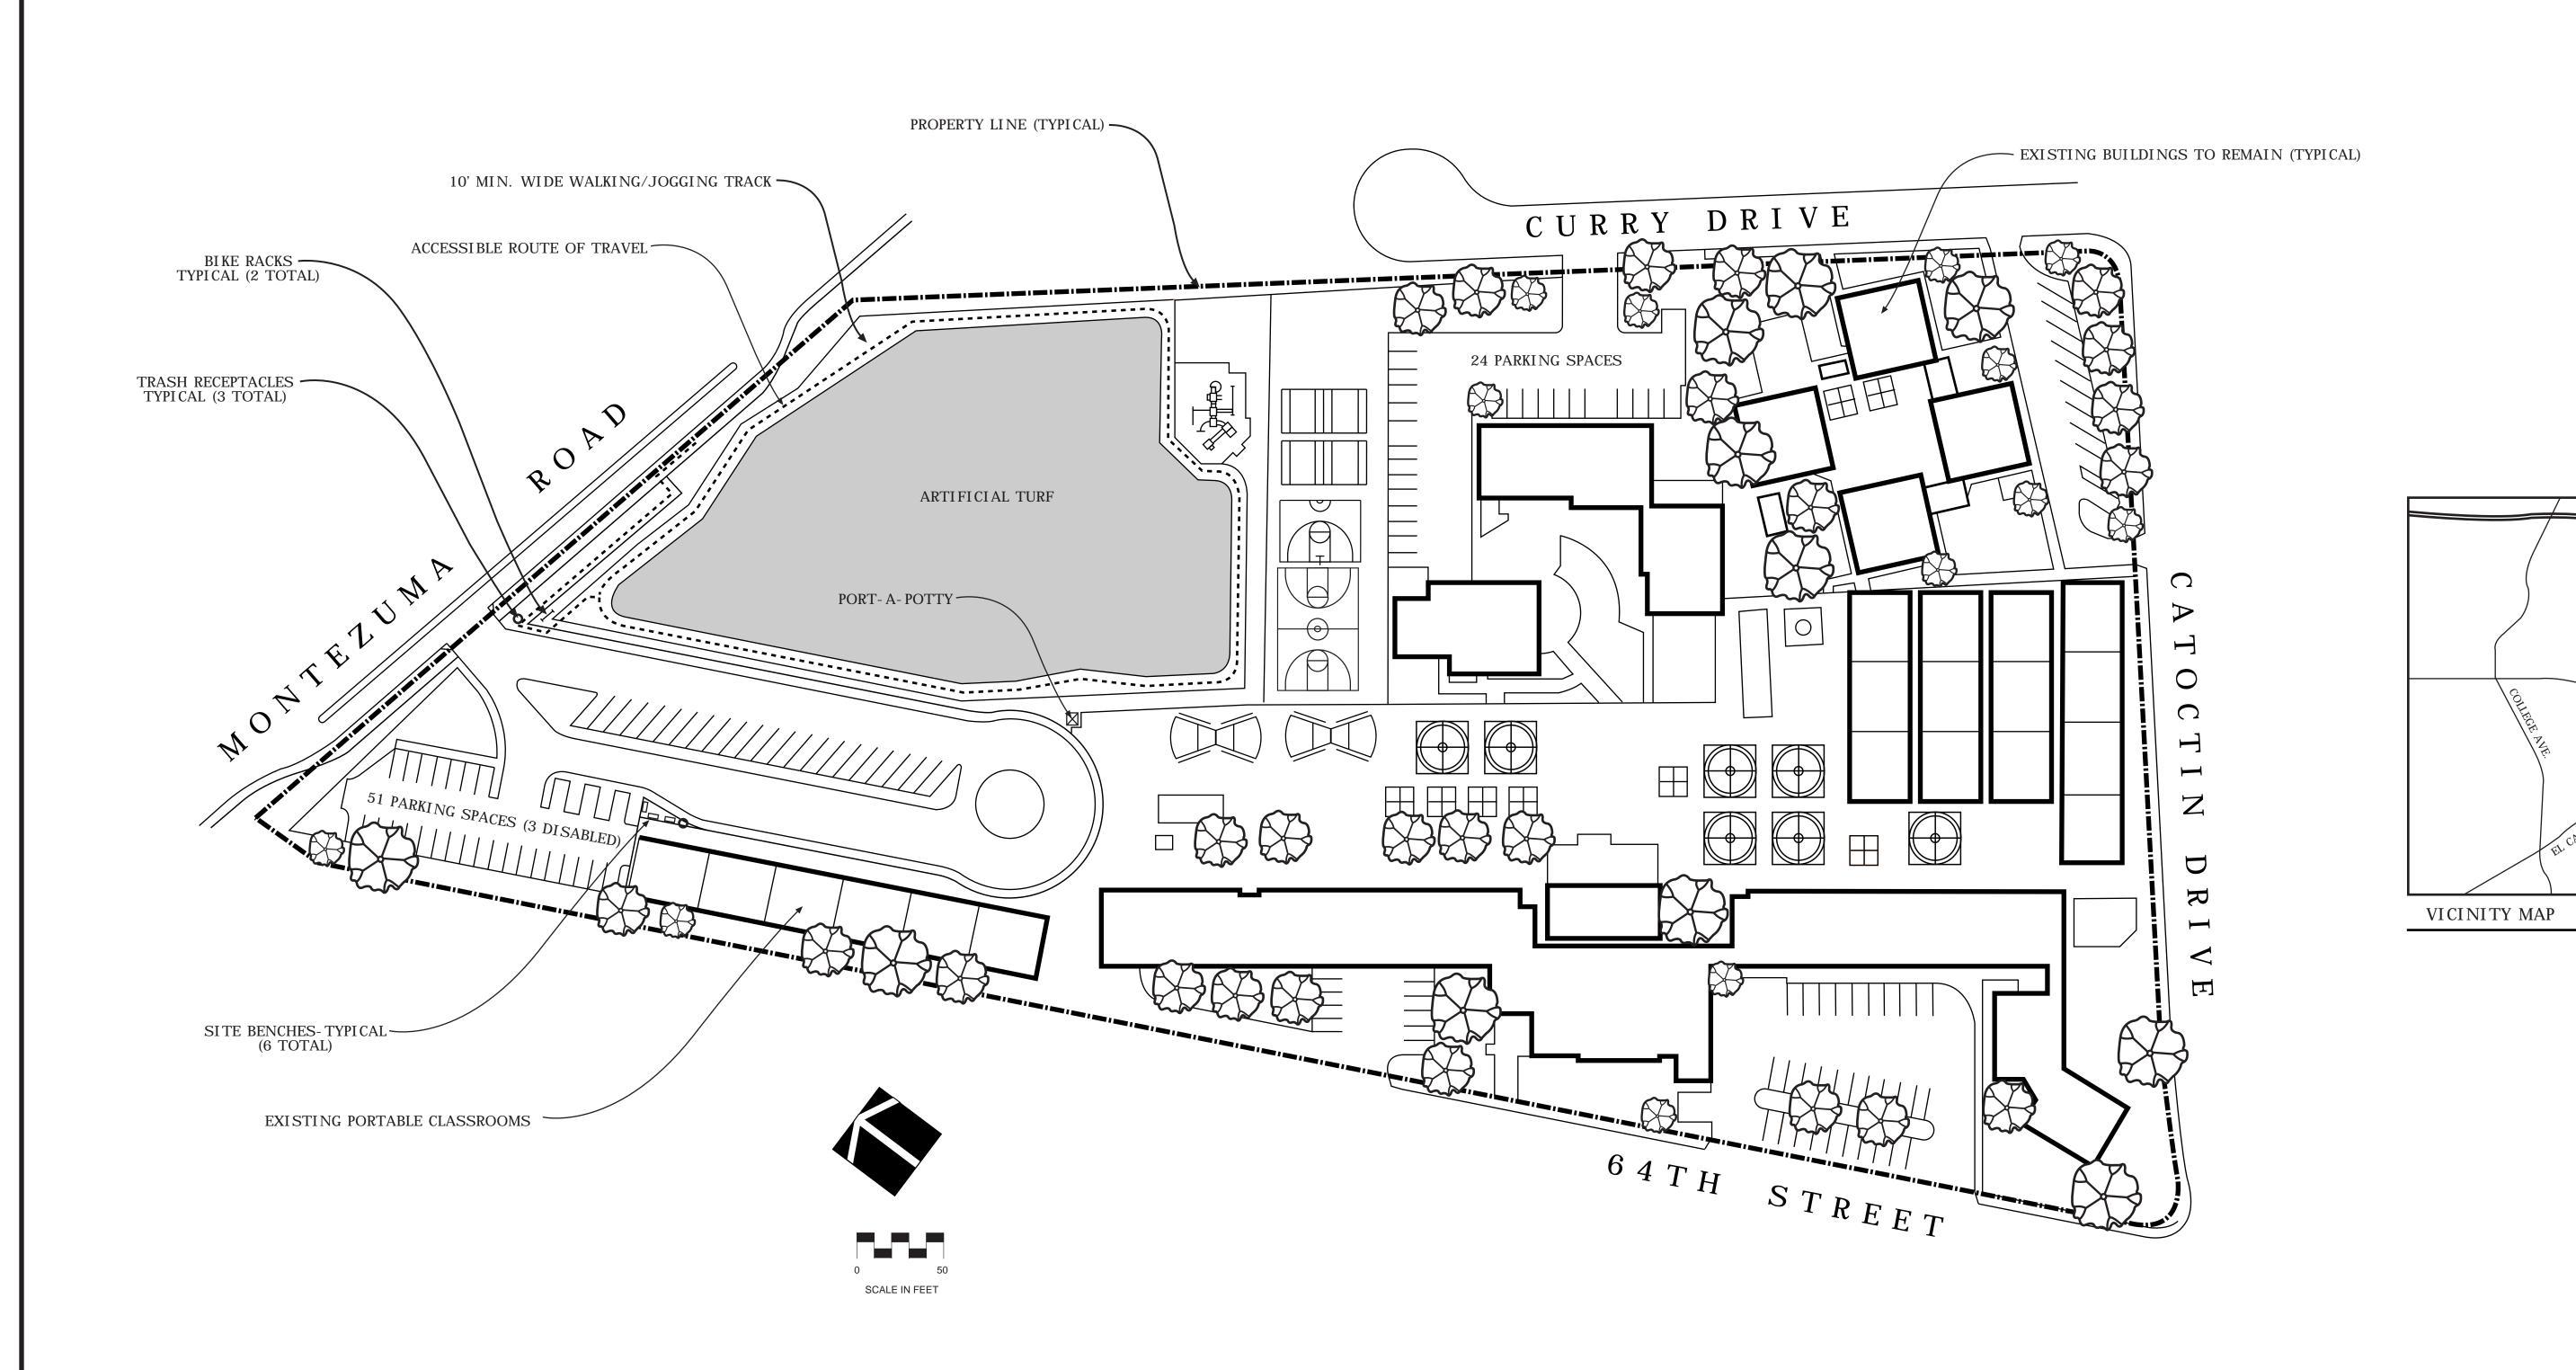

## CITY OF SAN DIEGO PARK AND RECREATION DEPARTMENT

THE GENERAL DEVELOPMENT PLAN

## Language Academy JOINT - USE AREA

PSD

614

THOMAS BROTHERS PAGE: 1270, D-2 LAMBERT COORDINATES: 218-1749