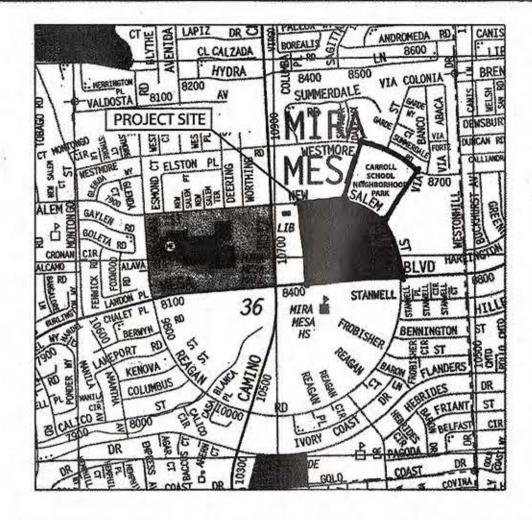

UNTED)   |
|                         | BIKE RACK<br>(CITY OF SAN DIEGO APPROVED)                                              |
| æ                       | STANDARD CITY BACKSTOP<br>(WITH BLACK VINYLE COATING)                                  |
| AL)                     | DRINKING FOUNTAIN<br>(CITY OF SAN DIEGO APPROVED)                                      |
| M                       | MAIN ENTRY PLAZA                                                                       |
|                         | ALL WAY STOP ON NEW SALEM STREET<br>WITH STRIPED PEDESTRIAN CROSSING                   |
| 0                       | LITTLE LEAGUE FIELDS<br>(WITH TURF INFIELDS)                                           |

JANUARY 2005

AG

# CARROLL SCHOOL PARK / MIRA MESA PARK EXPANSION



# LOCATION MAP



# PARKING REQUIREMENT LEGEND

| Facility                     | Quantity  | Parking<br>Standard |      |
|------------------------------|-----------|---------------------|------|
| Ball Fields – Existing       | 4         | 30 / backstop       | 120  |
| Ball Fields – New            | 4         | 30 / backstop       | 120  |
| Community Buildings:         |           | and a second second |      |
| Recreation Center - Existing | 10,000 sf |                     |      |
| Recreation Center - New      | 15,000    |                     |      |
| Senior Center                | 4,807     |                     |      |
| Teen Center                  | 8,228     |                     |      |
| Total                        | 38,000    | 1/200 sf            | 189  |
| Community Pool