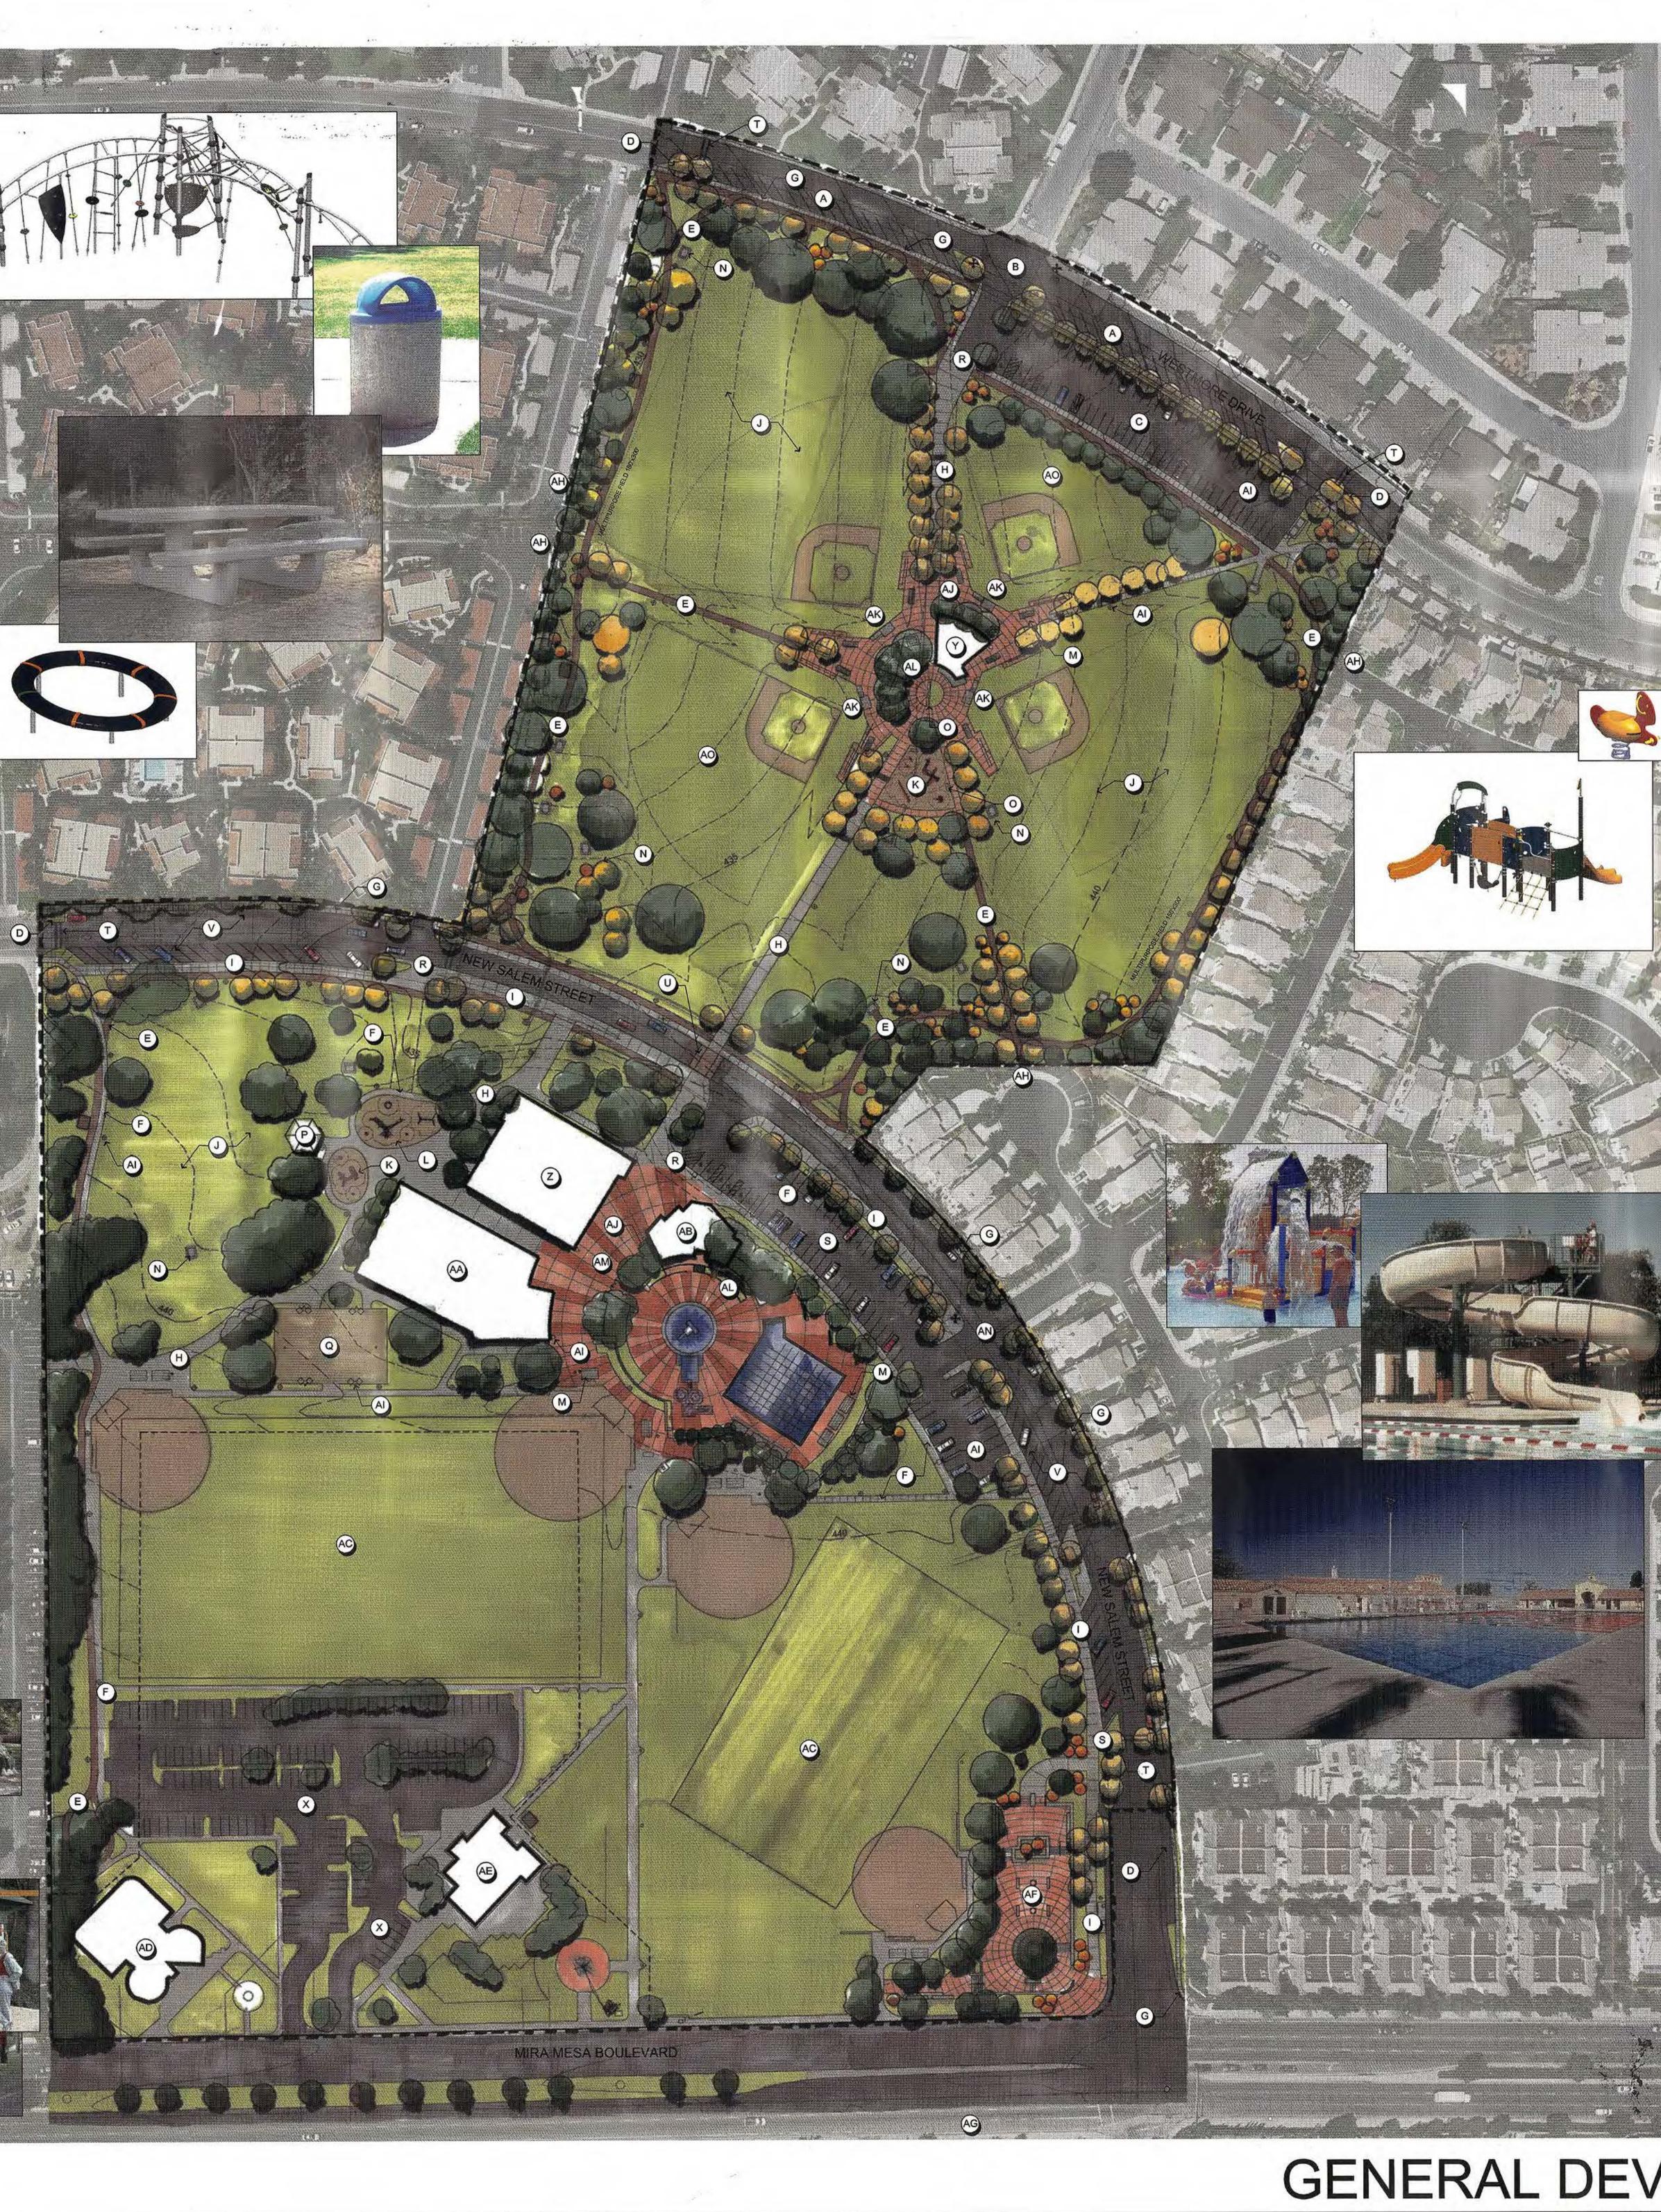

### PARK LEGEND

| PP                      | ARK LEGEND                                                                             |
|-------------------------|----------------------------------------------------------------------------------------|
| A                       | WESTMORE DRIVE<br>40 DEGREE PARKING - SOUTH SIDE                                       |
| B                       | ALL WAY STOP ON WESTMORE DRIVE<br>WITH STRIPED PEDESTRIAN CROSSING                     |
| $\odot$                 | NEW ON-SITE PARKING LOT                                                                |
| D                       | TRAFFIC CALMING (CHANNELIZATION)                                                       |
| E                       | 6' D.G TRAIL                                                                           |
| Ē                       | 6' CONCRETE WALK                                                                       |
| 6                       | EXISTING 4' WIDE CITY SIDEWALK                                                         |
| H                       | 12' CONCRETE WALK (ACCOMMODATES<br>PEDESTRIANS AND EMERGENCY VEHICLES)                 |
| 0                       | 10' MULTI- USE BIKEWAY/PEDESTRIANWAY                                                   |
| 0                       | OPEN TURF AREA - MULTIPURPOSE FIELDS                                                   |
| K                       | TOT-LOT - AGE APPROPRIATE - 2 TO 5 YEARS                                               |
| 0                       | PLAYGROUND - AGE APPROPRIATE - 5 TO 12 YEARS                                           |
| M                       | BLEACHERS (CITY OF SAN DIEGO APPROVED)                                                 |
|                         | PICNIC TABLES (CITY OF SAN DIEGO APPROVED)                                             |
| 0                       | PARK BENCHES (CITY OF SAN DIEGO APPROVED)                                              |
| P                       | EXISTING GROUP PICNIC SHELTER                                                          |
| 0                       | LIGHTED BASKETBALL COURT                                                               |
| R                       | EMERGENCY VEHICULAR<br>WITH ROLLED CURBS                                               |
| 3                       | MODIFIED PARKING                                                                       |
| T                       | SPEED LUMPS (FIRE TRUCK ACCESSIBLE)                                                    |
| 0                       | PEDESTRIAN TRAFFIC CROSSING TABLE<br>WITH WARNING STROBE LIGHTS AND<br>ENHANCED PAVING |
| $\odot$                 | NEW SALEM STREET PARKING<br>40 DEGREE AND PARALLEL                                     |
| $\otimes$               | EXISTING ON-SITE PARKING LOTS                                                          |
| $\odot$                 | LITTLE LEAGUE CONCESSIONS BUILDING<br>(RESTROOMS AND STORAGE)                          |
| $\overline{\mathbf{z}}$ | EXISTING GIL JOHNSON RECREATION CENTER                                                 |
|                         | NEW RECREATION CENTER                                                                  |
| AB                      | NEW AQUATIC CENTER                                                                     |
| A©                      | EXISTING MULTIPURPOSE FIELDS AND<br>OPEN TURF AREA                                     |
| <b>AD</b>               | EXISTING TEEN CENTER                                                                   |
| Æ                       | EXISTING SENIOR CENTER                                                                 |
| AF                      | NEW SKATE PLAZA                                                                        |
| AG                      | POTENTIAL OVERFLOW PARKING                                                             |
| AH                      | POTENTIAL PRIVATE PEDESTRIAN ACCESS                                                    |
| A                       | SECURITY LIGHTING<br>(PARKING LOT, PATHWAY LIGHTING, BASKETBALL<br>AND WALL-MOUNTED)   |
|                         | BIKE RACK<br>(CITY OF SAN DIEGO APPROVED)                                              |
| æ                       | STANDARD CITY BACKSTOP<br>(WITH BLACK VINYLE COATING)                                  |
| AL)                     | DRINKING FOUNTAIN<br>(CITY OF SAN DIEGO APPROVED)                                      |
| M                       | MAIN ENTRY PLAZA                                                                       |
|                         | ALL WAY STOP ON NEW SALEM STREET<br>WITH STRIPED PEDESTRIAN CROSSING                   |
| 0                       | LITTLE LEAGUE FIELDS<br>(WITH TURF INFIELDS)                                           |

# CARROLL SCHOOL PARK / MIRA MESA PARK EXPANSION