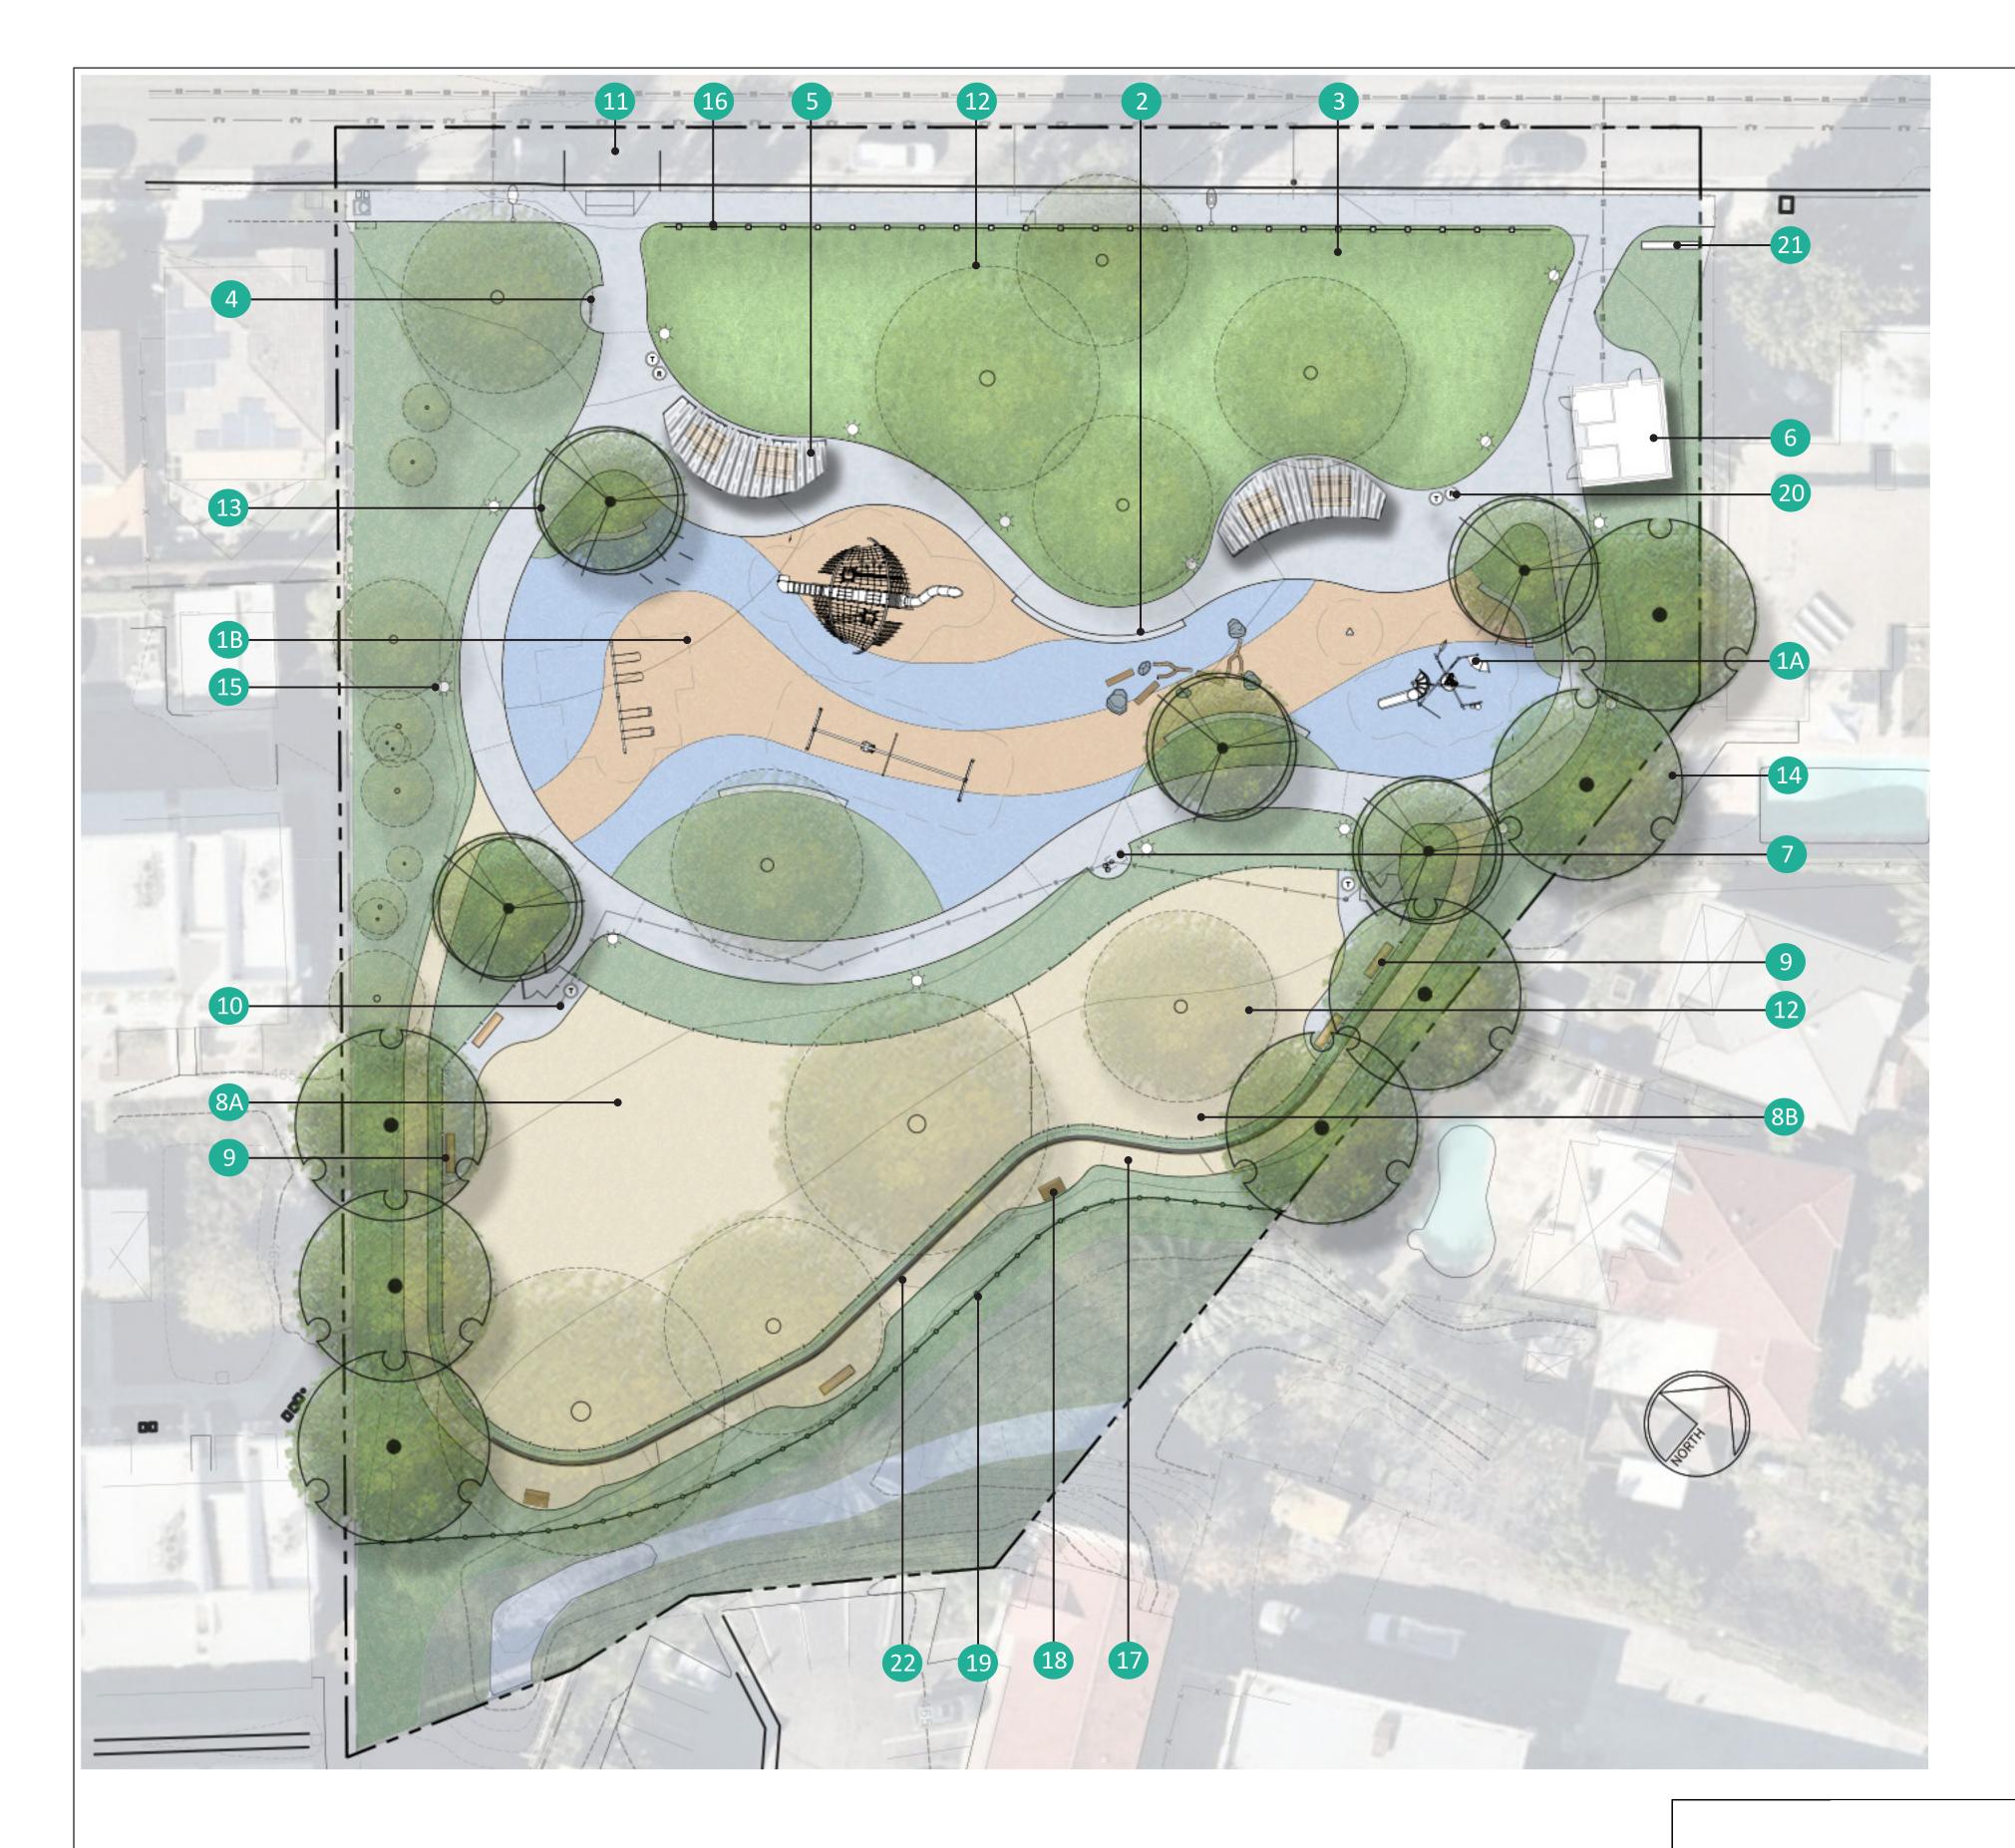

- 1A Children's Play Area (2-5 Years)
- 1B Children's Play Area (5-12 Years)
- 2 Seat Walls at Play Area, Typ.
- 3 Existing Turf Area, To Remain
- 5 Shade Structure with Tables, Typ.
- 8A Dog Park Large Dogs

- 11 ADA Parking
- 12 Existing Tree, To Remain
- 13 Proposed Accent Tree, Typ.
- 14 Proposed Shade Tree, Typ.
- **15** Pedestrian Site Light, Typ.
- 16 Tube Steel Safety Fence
- 17 DG Surfaced Trail
- 18 Interpretive Panel
- 19 Lodge Pole Fence
- 20 Waste Receptacles, Typ.
- 21 Monument Sign
- 22 Retaining Wall (8" to 24" in height)