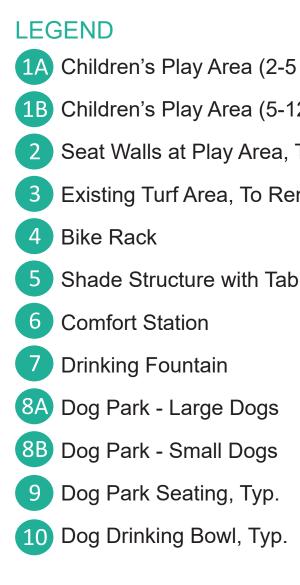

- 1A Children's Play Area (2-5 Years)
- 1B Children's Play Area (5-12 Years)
- 2 Seat Walls at Play Area, Typ.
- 3 Existing Turf Area, To Remain
- 5 Shade Structure with Tables, Typ.
- 8A Dog Park Large Dogs

- 11 ADA Parking
- 12 Existing Tree, To Remain
- 13 Proposed Accent Tree, Typ.
- 14 Proposed Shade Tree, Typ.
- **15** Pedestrian Site Light, Typ.
- 16 Tube Steel Safety Fence
- 17 DG Surfaced Trail
- 18 Interpretive Panel
- 19 Lodge Pole Fence
- 20 Waste Receptacles, Typ.
- 21 Monument Sign
- 22 Retaining Wall (8" to 24" in height)