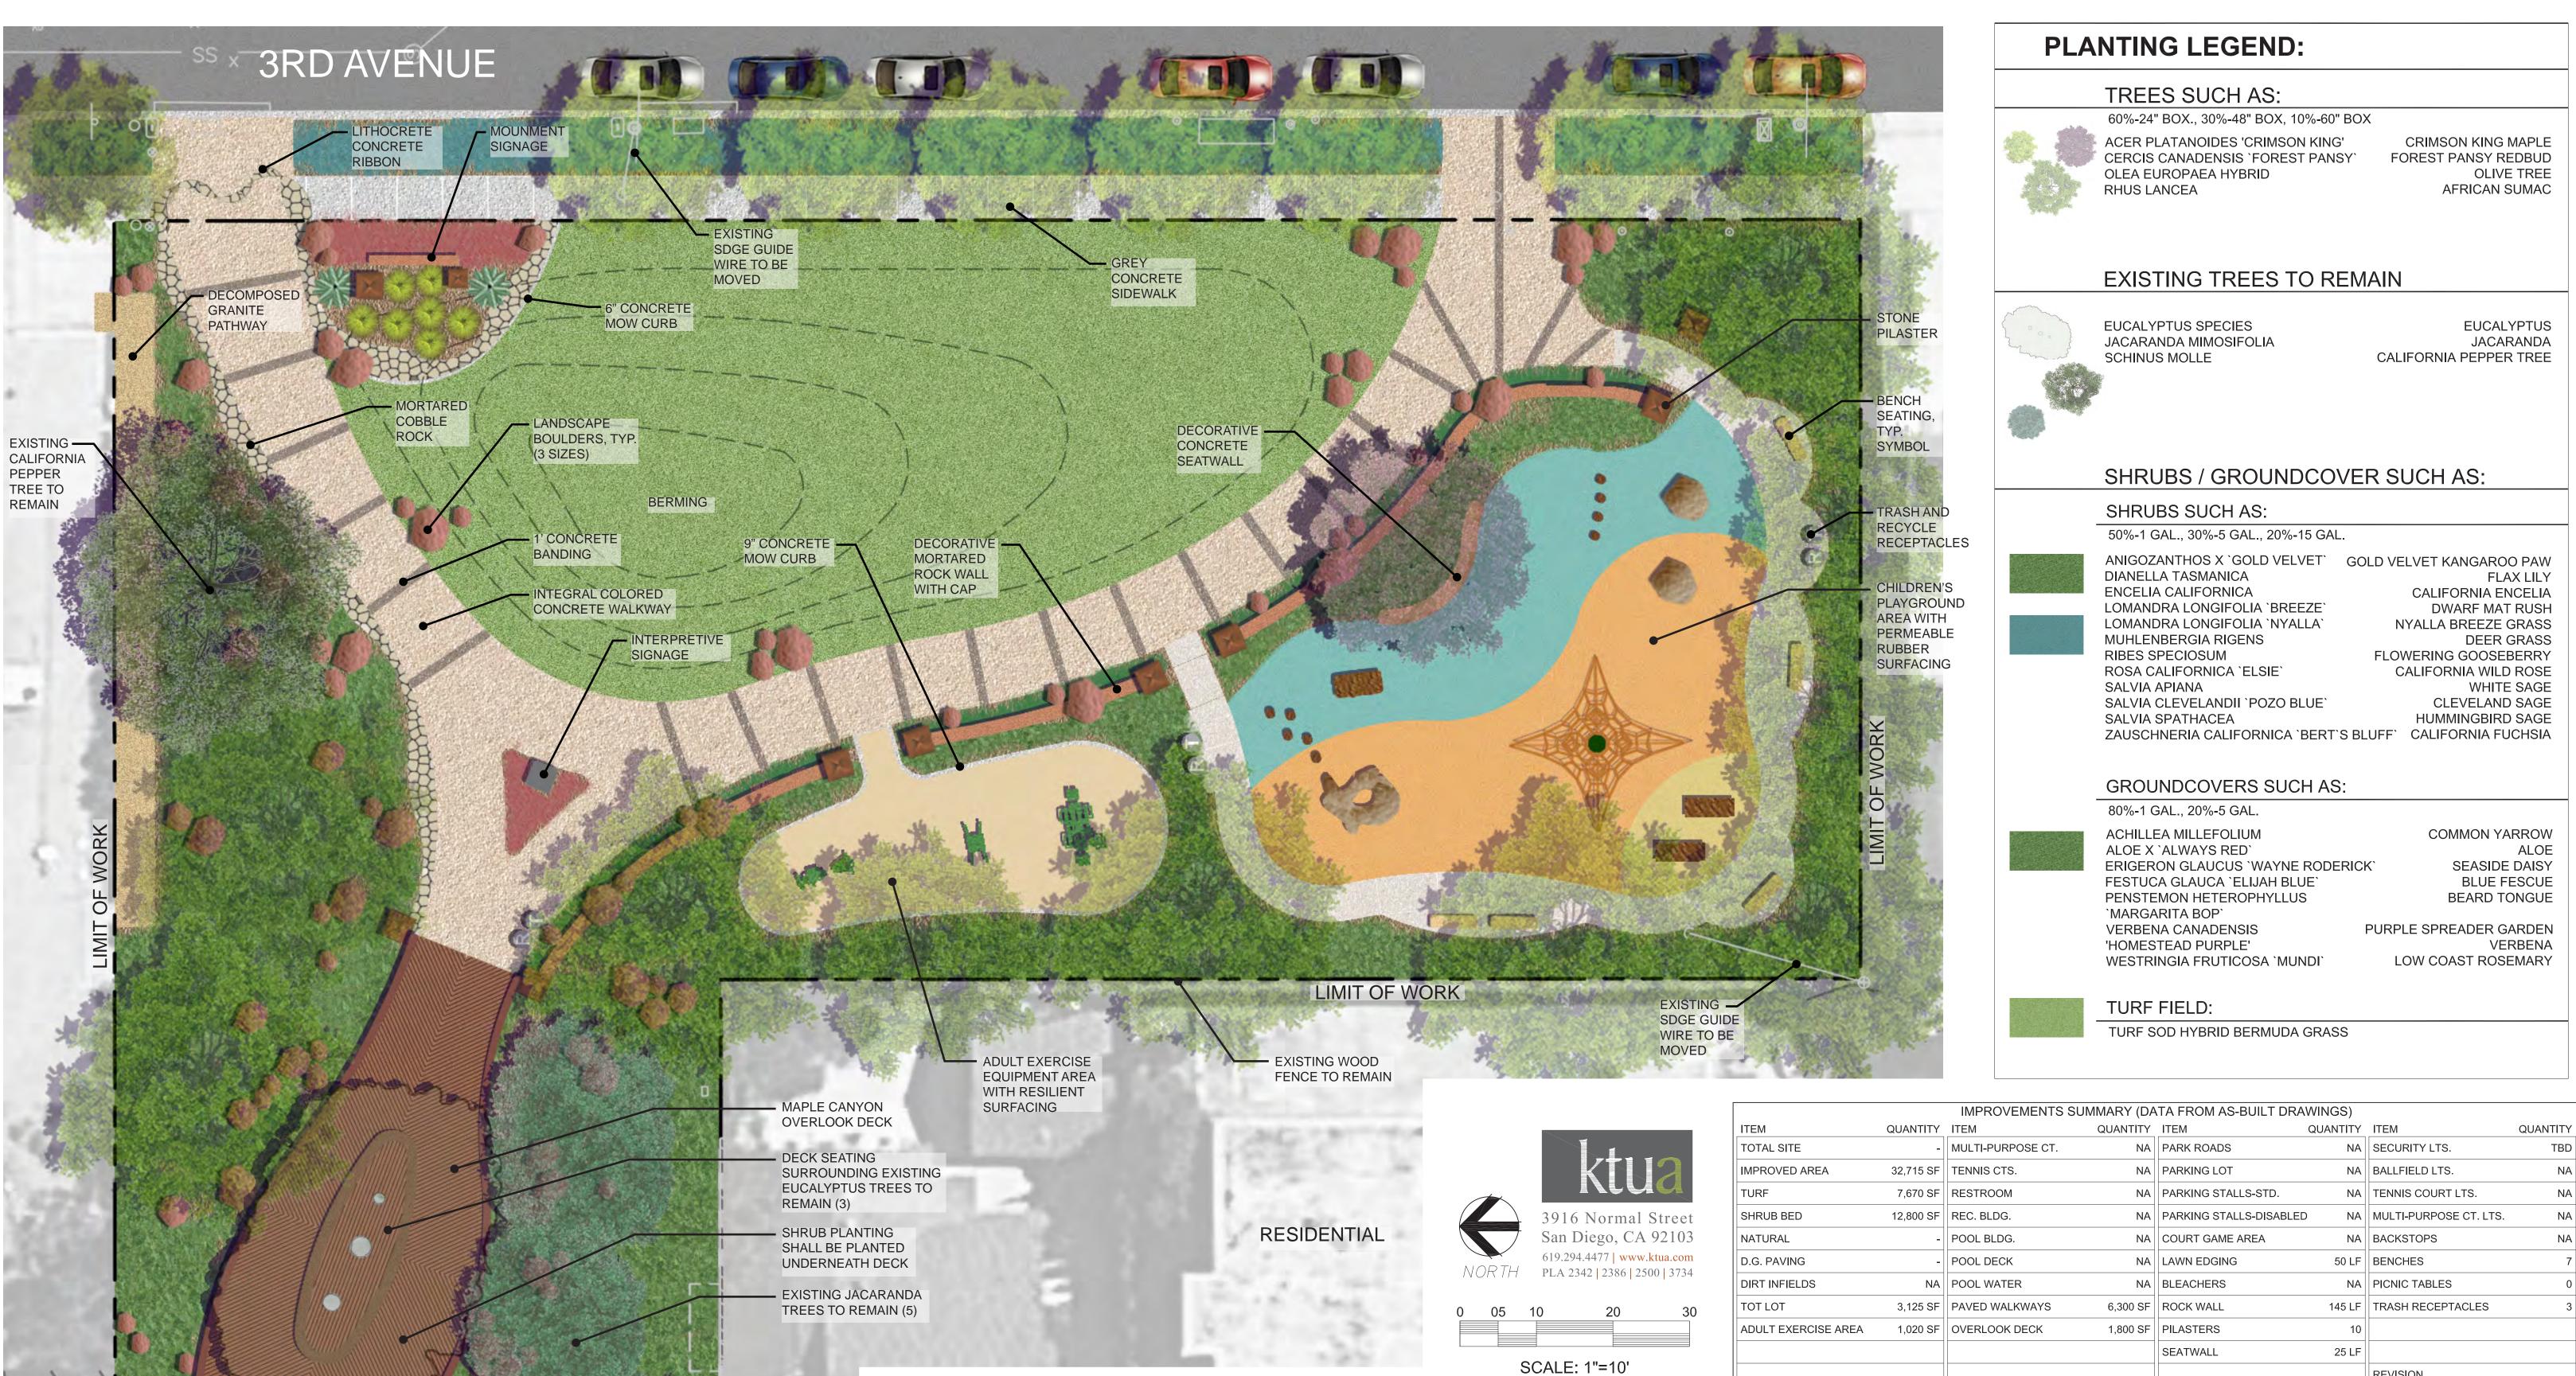

ACTION

SITE ACQUIRED

SITE DEDICATED

GDP CONSULTANT HIRED

P&R BOARD APPROVAL

INITIAL DEVELOPMENT

| ITEM                | QUANTITY  | ITEM              | QUANTITY | ITEM                    | QUANTITY | ITEM                   | QUANTITY |
|---------------------|-----------|-------------------|----------|-------------------------|----------|------------------------|----------|
| TOTAL SITE          | -         | MULTI-PURPOSE CT. | NA       | PARK ROADS              | NA       | SECURITY LTS.          | TBD      |
| IMPROVED AREA       | 32,715 SF | TENNIS CTS.       | NA       | PARKING LOT             | NA       | BALLFIELD LTS.         | NA       |
| TURF                | 7,670 SF  | RESTROOM          | NA       | PARKING STALLS-STD.     | NA       | TENNIS COURT LTS.      | NA       |
| SHRUB BED           | 12,800 SF | REC. BLDG.        | NA       | PARKING STALLS-DISABLED | NA       | MULTI-PURPOSE CT. LTS. | NA       |
| NATURAL             | -         | POOL BLDG.        | NA       | COURT GAME AREA         | NA       | BACKSTOPS              | NA       |
| D.G. PAVING         | -         | POOL DECK         | NA       | LAWN EDGING             | 50 LF    | BENCHES                | 7        |
| DIRT INFIELDS       | NA        | POOL WATER        | NA       | BLEACHERS               | NA       | PICNIC TABLES          | 0        |
| TOT LOT             | 3,125 SF  | PAVED WALKWAYS    | 6,300 SF | ROCK WALL               | 145 LF   | TRASH RECEPTACLES      | 3        |
| ADULT EXERCISE AREA | 1,020 SF  | OVERLOOK DECK     | 1,800 SF | PILASTERS               | 10       |                        |          |
|                     |           |                   |          | SEATWALL                | 25 LF    |                        |          |
|                     |           |                   |          |                         |          | REVISION               |          |