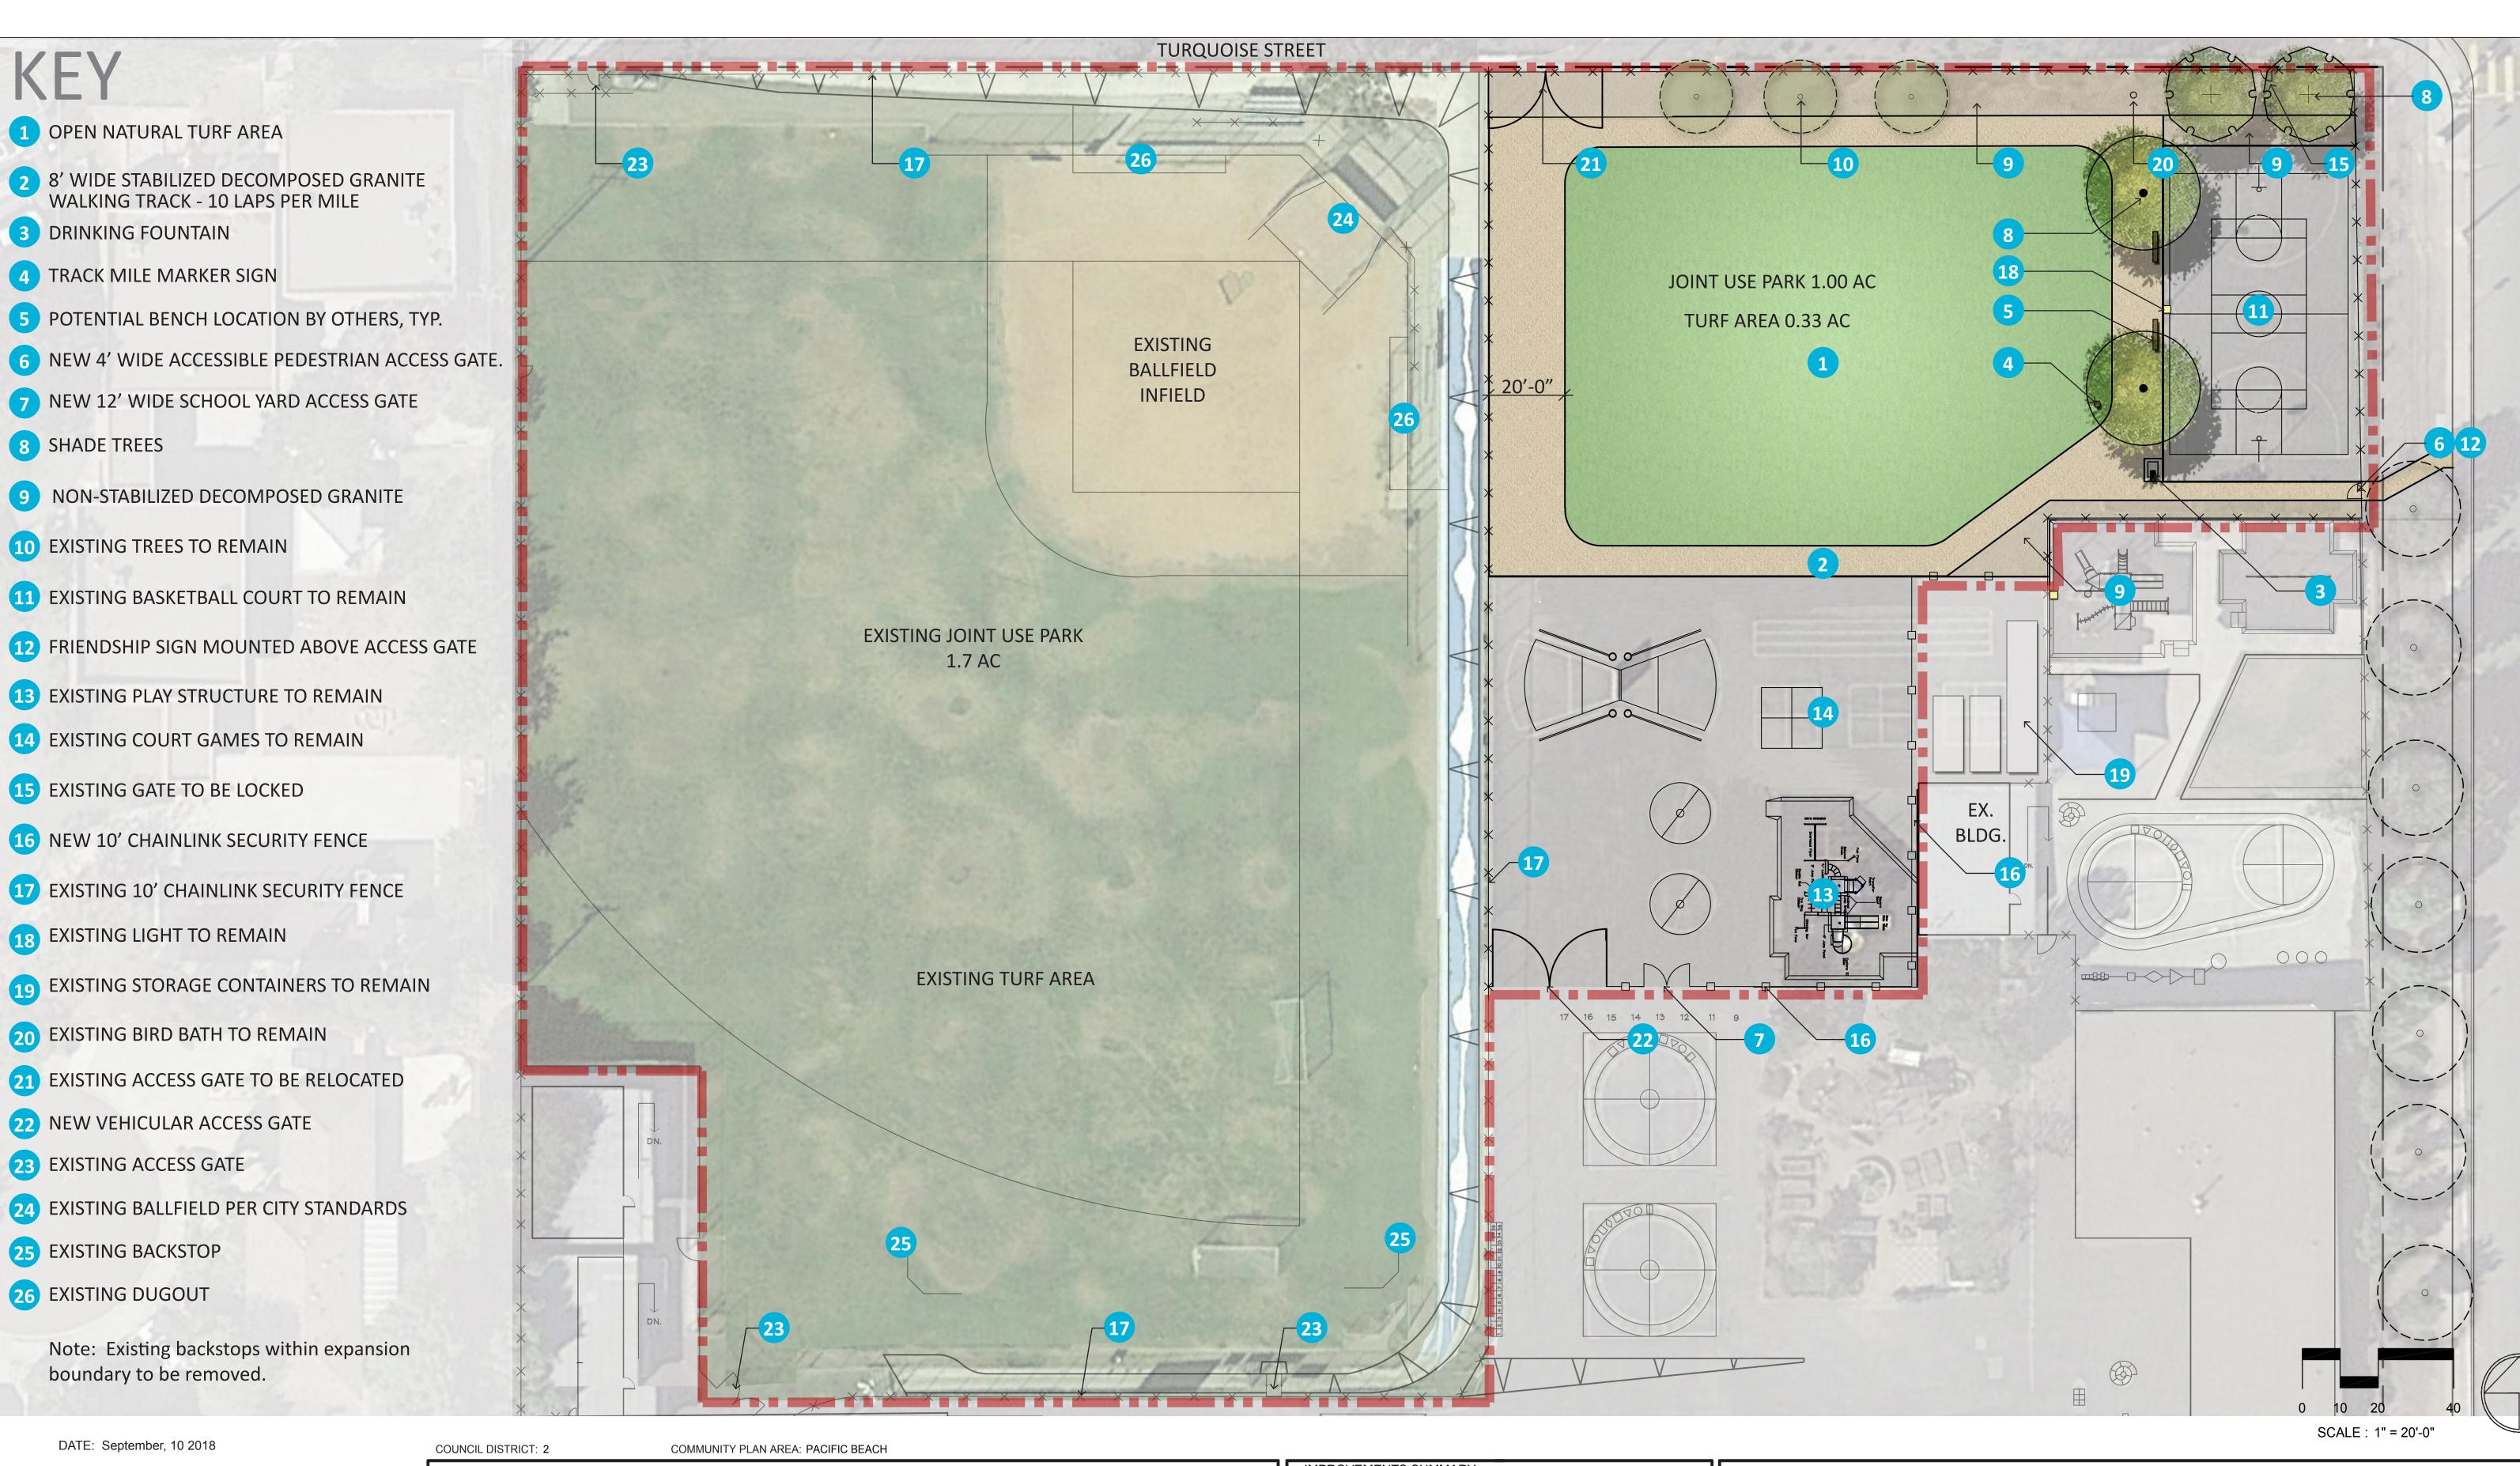

J.O. NO.

DRWG. NO.

CIP NO.

| IMPROVEMENTS SUMMARY |           |                        |          |  |  |
|----------------------|-----------|------------------------|----------|--|--|
| ITEM                 | QUANTITY  | ITEM                   | QUANTITY |  |  |
| TOTAL SITE           | 2.70 AC.  |                        |          |  |  |
| EXISTING AREA        | 2.15 AC.  | IMPROVED AREA          | 0.55 AC. |  |  |
| EXISTING CONCRETE    | 10,197 SF | CONCRETE               | 24 SF    |  |  |
| EXISTING TURF        | 1.21 AC.  | PROPOSED TURF          | 0.33 AC. |  |  |
| EXISTING ASPHALT     | 19,430 SF | STABILIZED D.G. PAVING | 5,470 SF |  |  |
| EXISTING FENCING     | 18,675 LF | PROPOSED FENCING       | 244 LF   |  |  |
| EXISTING INFIELD     | 11,550 SF | NON STABILIZED D.G.    | 4,225 SF |  |  |
|                      |           | DRINKING FOUNTAIN      | 1 EA.    |  |  |
|                      |           |                        |          |  |  |
|                      |           |                        |          |  |  |
|                      |           |                        |          |  |  |

| THE GENERAL DEVELOPMENT PLAN |  |  |  |  |
|------------------------------|--|--|--|--|
| Pacific Beach Elementary     |  |  |  |  |
| JOINT USE FIELD EXPANSION    |  |  |  |  |

CITY OF SAN DIEGO PARK AND RECREATION DEPARTMENT