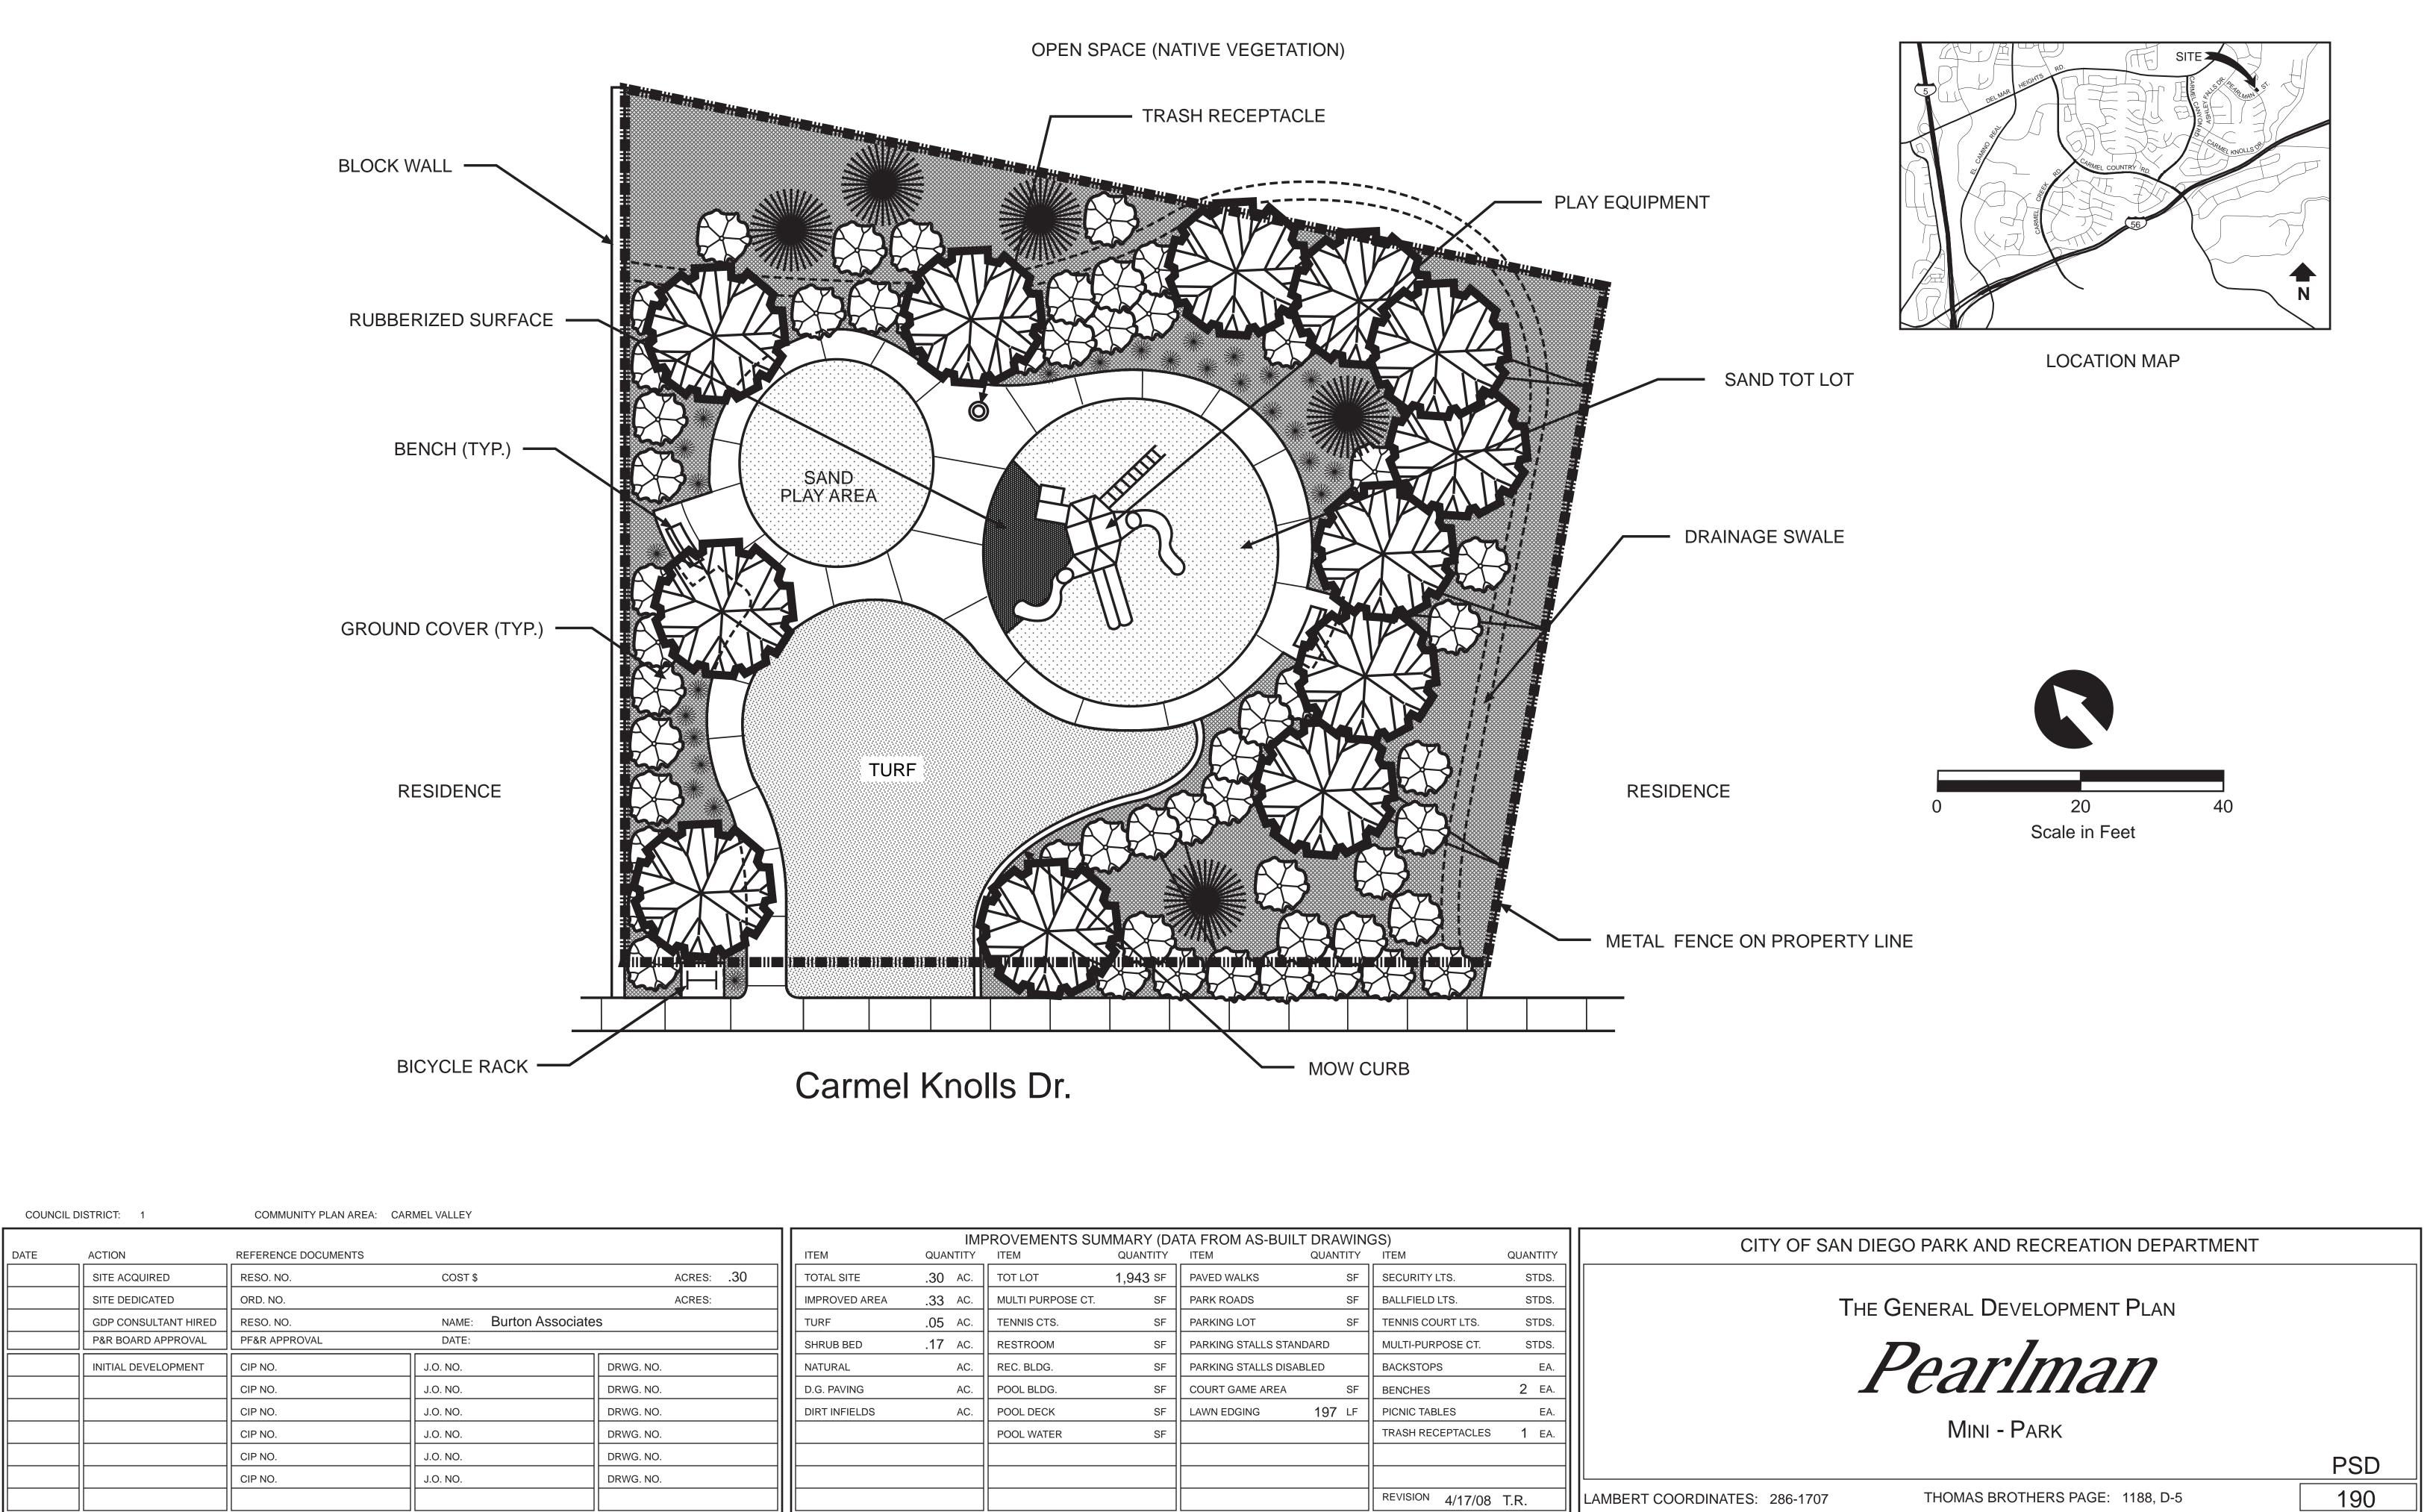

| IMPROVEMENTS SUMMARY (DATA FROM AS-BUILT DRAWINGS) |      |       |                   |          |                      |          |                   |          |                 |
|----------------------------------------------------|------|-------|-------------------|----------|----------------------|----------|-------------------|----------|-----------------|
| EM                                                 | QUAN | ITITY | ITEM              | QUANTITY | ITEM                 | QUANTITY | ITEM              | QUANTITY |                 |
| OTAL SITE                                          | .30  | AC.   | TOT LOT           | 1,943 SF | PAVED WALKS          | SF       | SECURITY LTS.     | STDS.    |                 |
| IPROVED AREA                                       | .33  | AC.   | MULTI PURPOSE CT. | SF       | PARK ROADS           | SF       | BALLFIELD LTS.    | STDS.    |                 |
| URF                                                | .05  | AC.   | TENNIS CTS.       | SF       | PARKING LOT          | SF       | TENNIS COURT LTS. | STDS.    |                 |
| HRUB BED                                           | .17  | AC.   | RESTROOM          | SF       | PARKING STALLS STAN  | DARD     | MULTI-PURPOSE CT. | STDS.    |                 |
| ATURAL                                             |      | AC.   | REC. BLDG.        | SF       | PARKING STALLS DISAE | BLED     | BACKSTOPS         | EA.      |                 |
| .G. PAVING                                         |      | AC.   | POOL BLDG.        | SF       | COURT GAME AREA      | SF       | BENCHES           | 2 EA.    |                 |
| IRT INFIELDS                                       |      | AC.   | POOL DECK         | SF       | LAWN EDGING          | 197 LF   | PICNIC TABLES     | EA.      |                 |
|                                                    |      |       | POOL WATER        | SF       |                      |          | TRASH RECEPTACLES | 1 EA.    |                 |
|                                                    |      |       |                   |          |                      |          |                   |          |                 |
|                                                    |      |       |                   |          |                      |          |                   |          |                 |
|                                                    |      |       |                   |          |                      |          | REVISION 4/17/08  | T.R.     | LAMBERT COORDIN |
|                                                    |      |       |                   |          |                      |          |                   |          |                 |