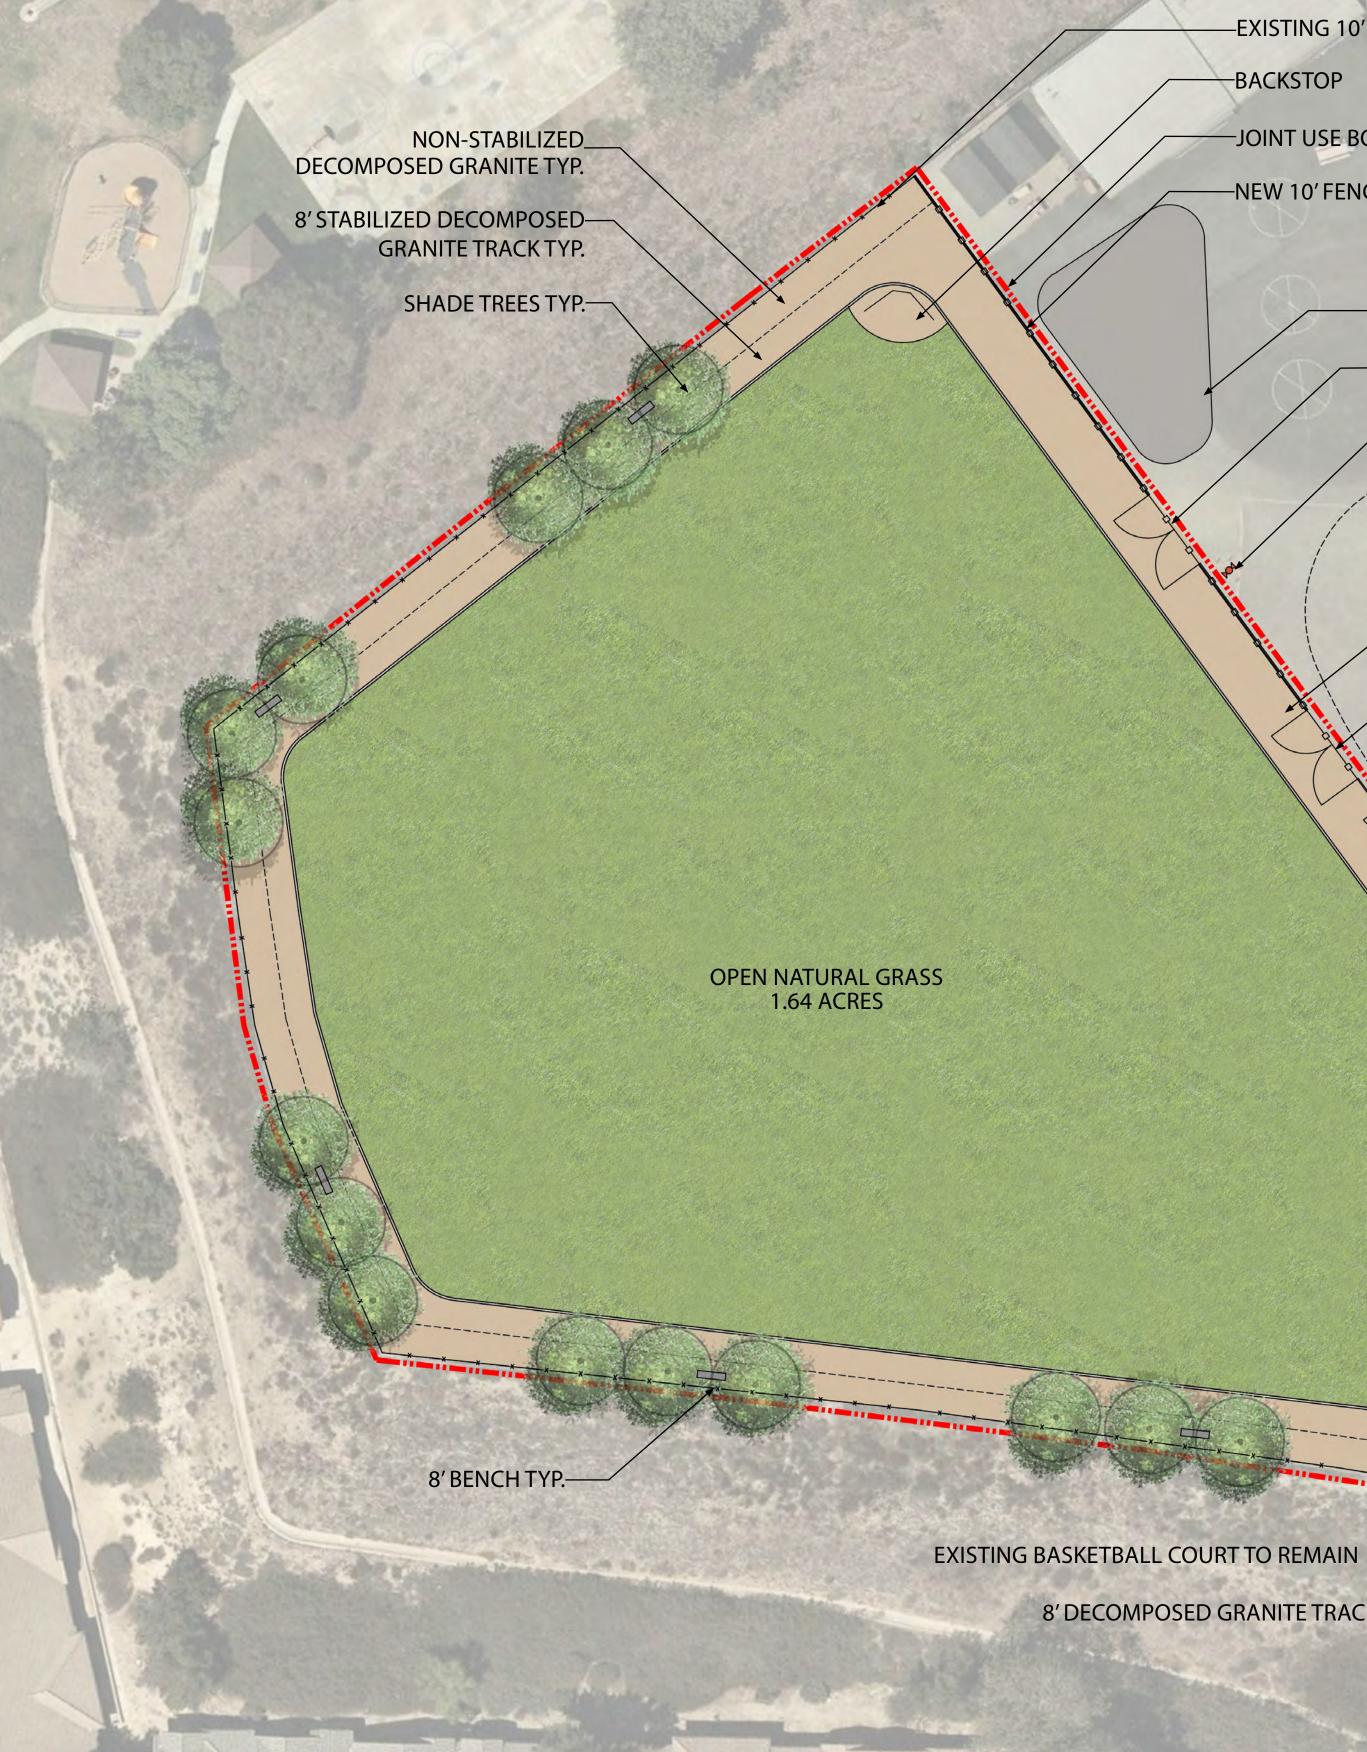

## -BACKSTOP

## -JOINT USE BOUNDARY

-NEW 10' FENCE

-NEW 5-12 PLAYGROUND

-24' GATE

-EXISTING HYDRANT TO REMAIN

-16' DECOMPOSED GRANITE TRACK

24' GATE

4' PEDESTRIAN GATE

FIRE LANE **EXISTING LIBRARY** CORINKING FOUNTAIN 20' EMERGENCY ACCESS GATE-

**EXISTING SCHOOL** 

Ling Ling

OPEN NATURAL GRASS 0.15 ACRES

C

8' DECOMPOSED GRANITE TRACK-

| COST \$: | ACRES:    |
|----------|-----------|
|          | ACRES:    |
| NAME:    |           |
| DATE:    |           |
| J.O. NO. | DRWG. NO. |