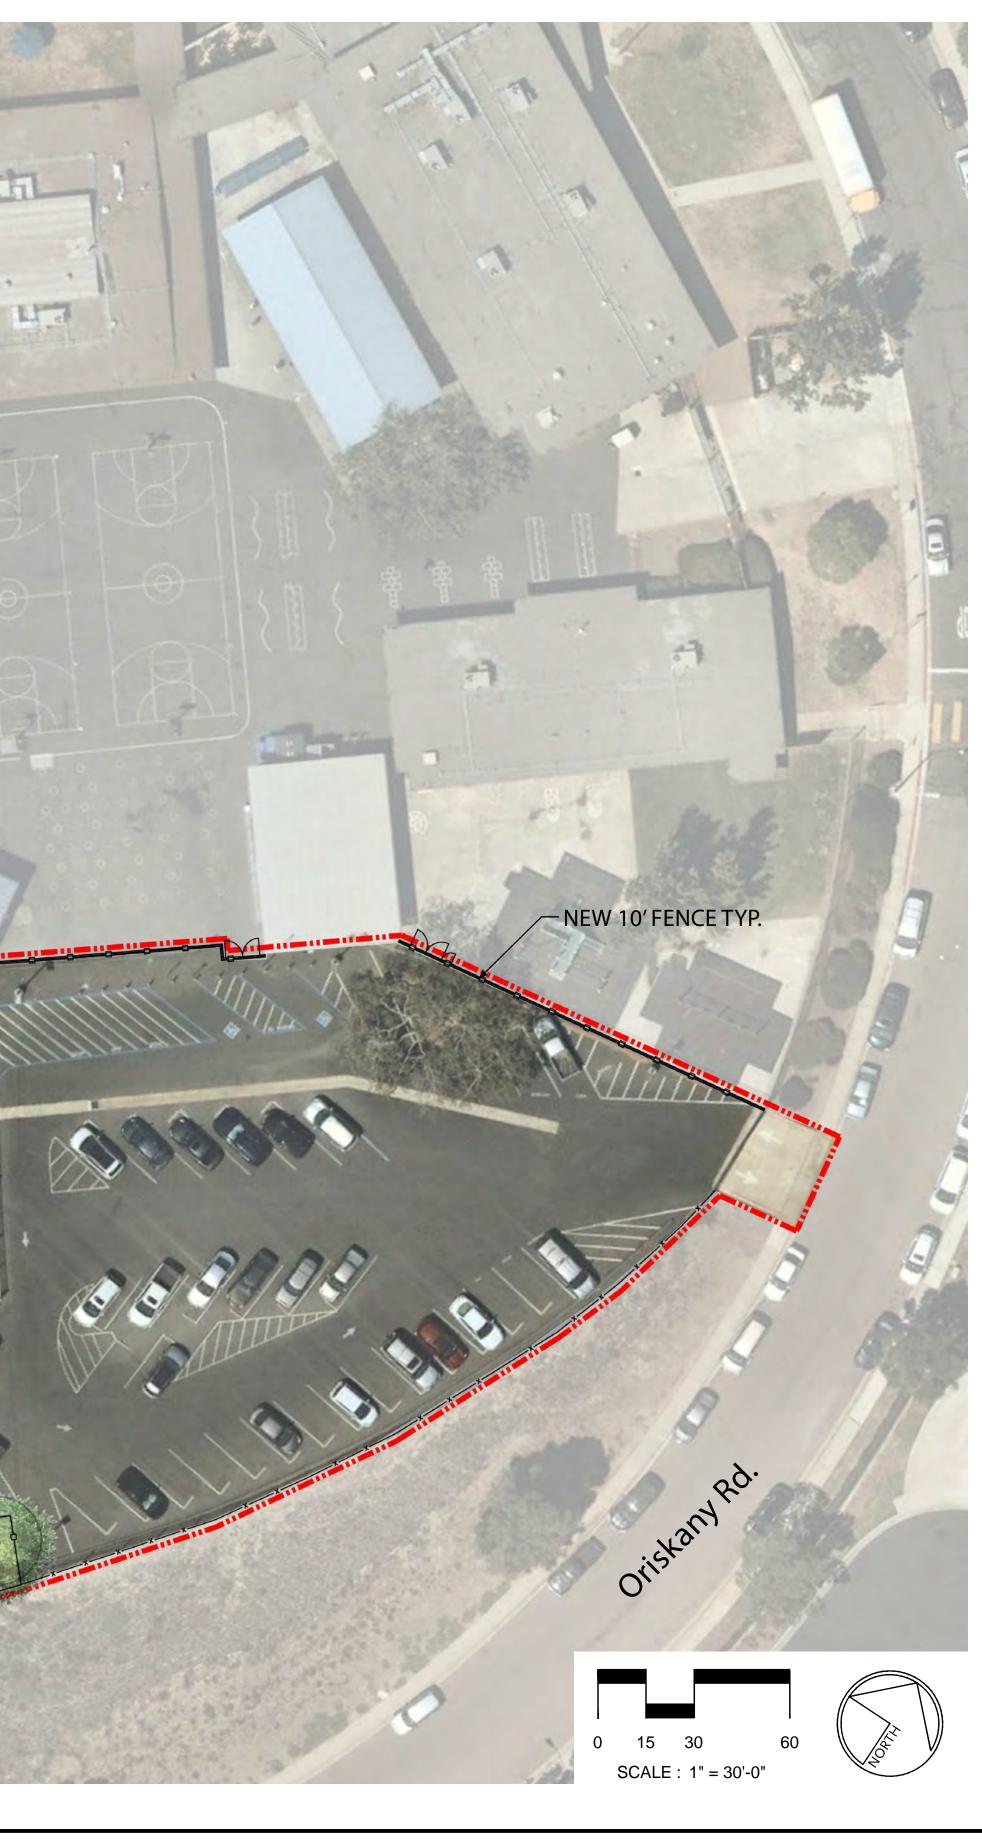

## -JOINT USE BOUNDARY

-NEW 10' FENCE

-NEW 5-12 PLAYGROUND

-24' GATE

-EXISTING HYDRANT TO REMAIN

-16' DECOMPOSED GRANITE TRACK

24' GATE

4' PEDESTRIAN GATE