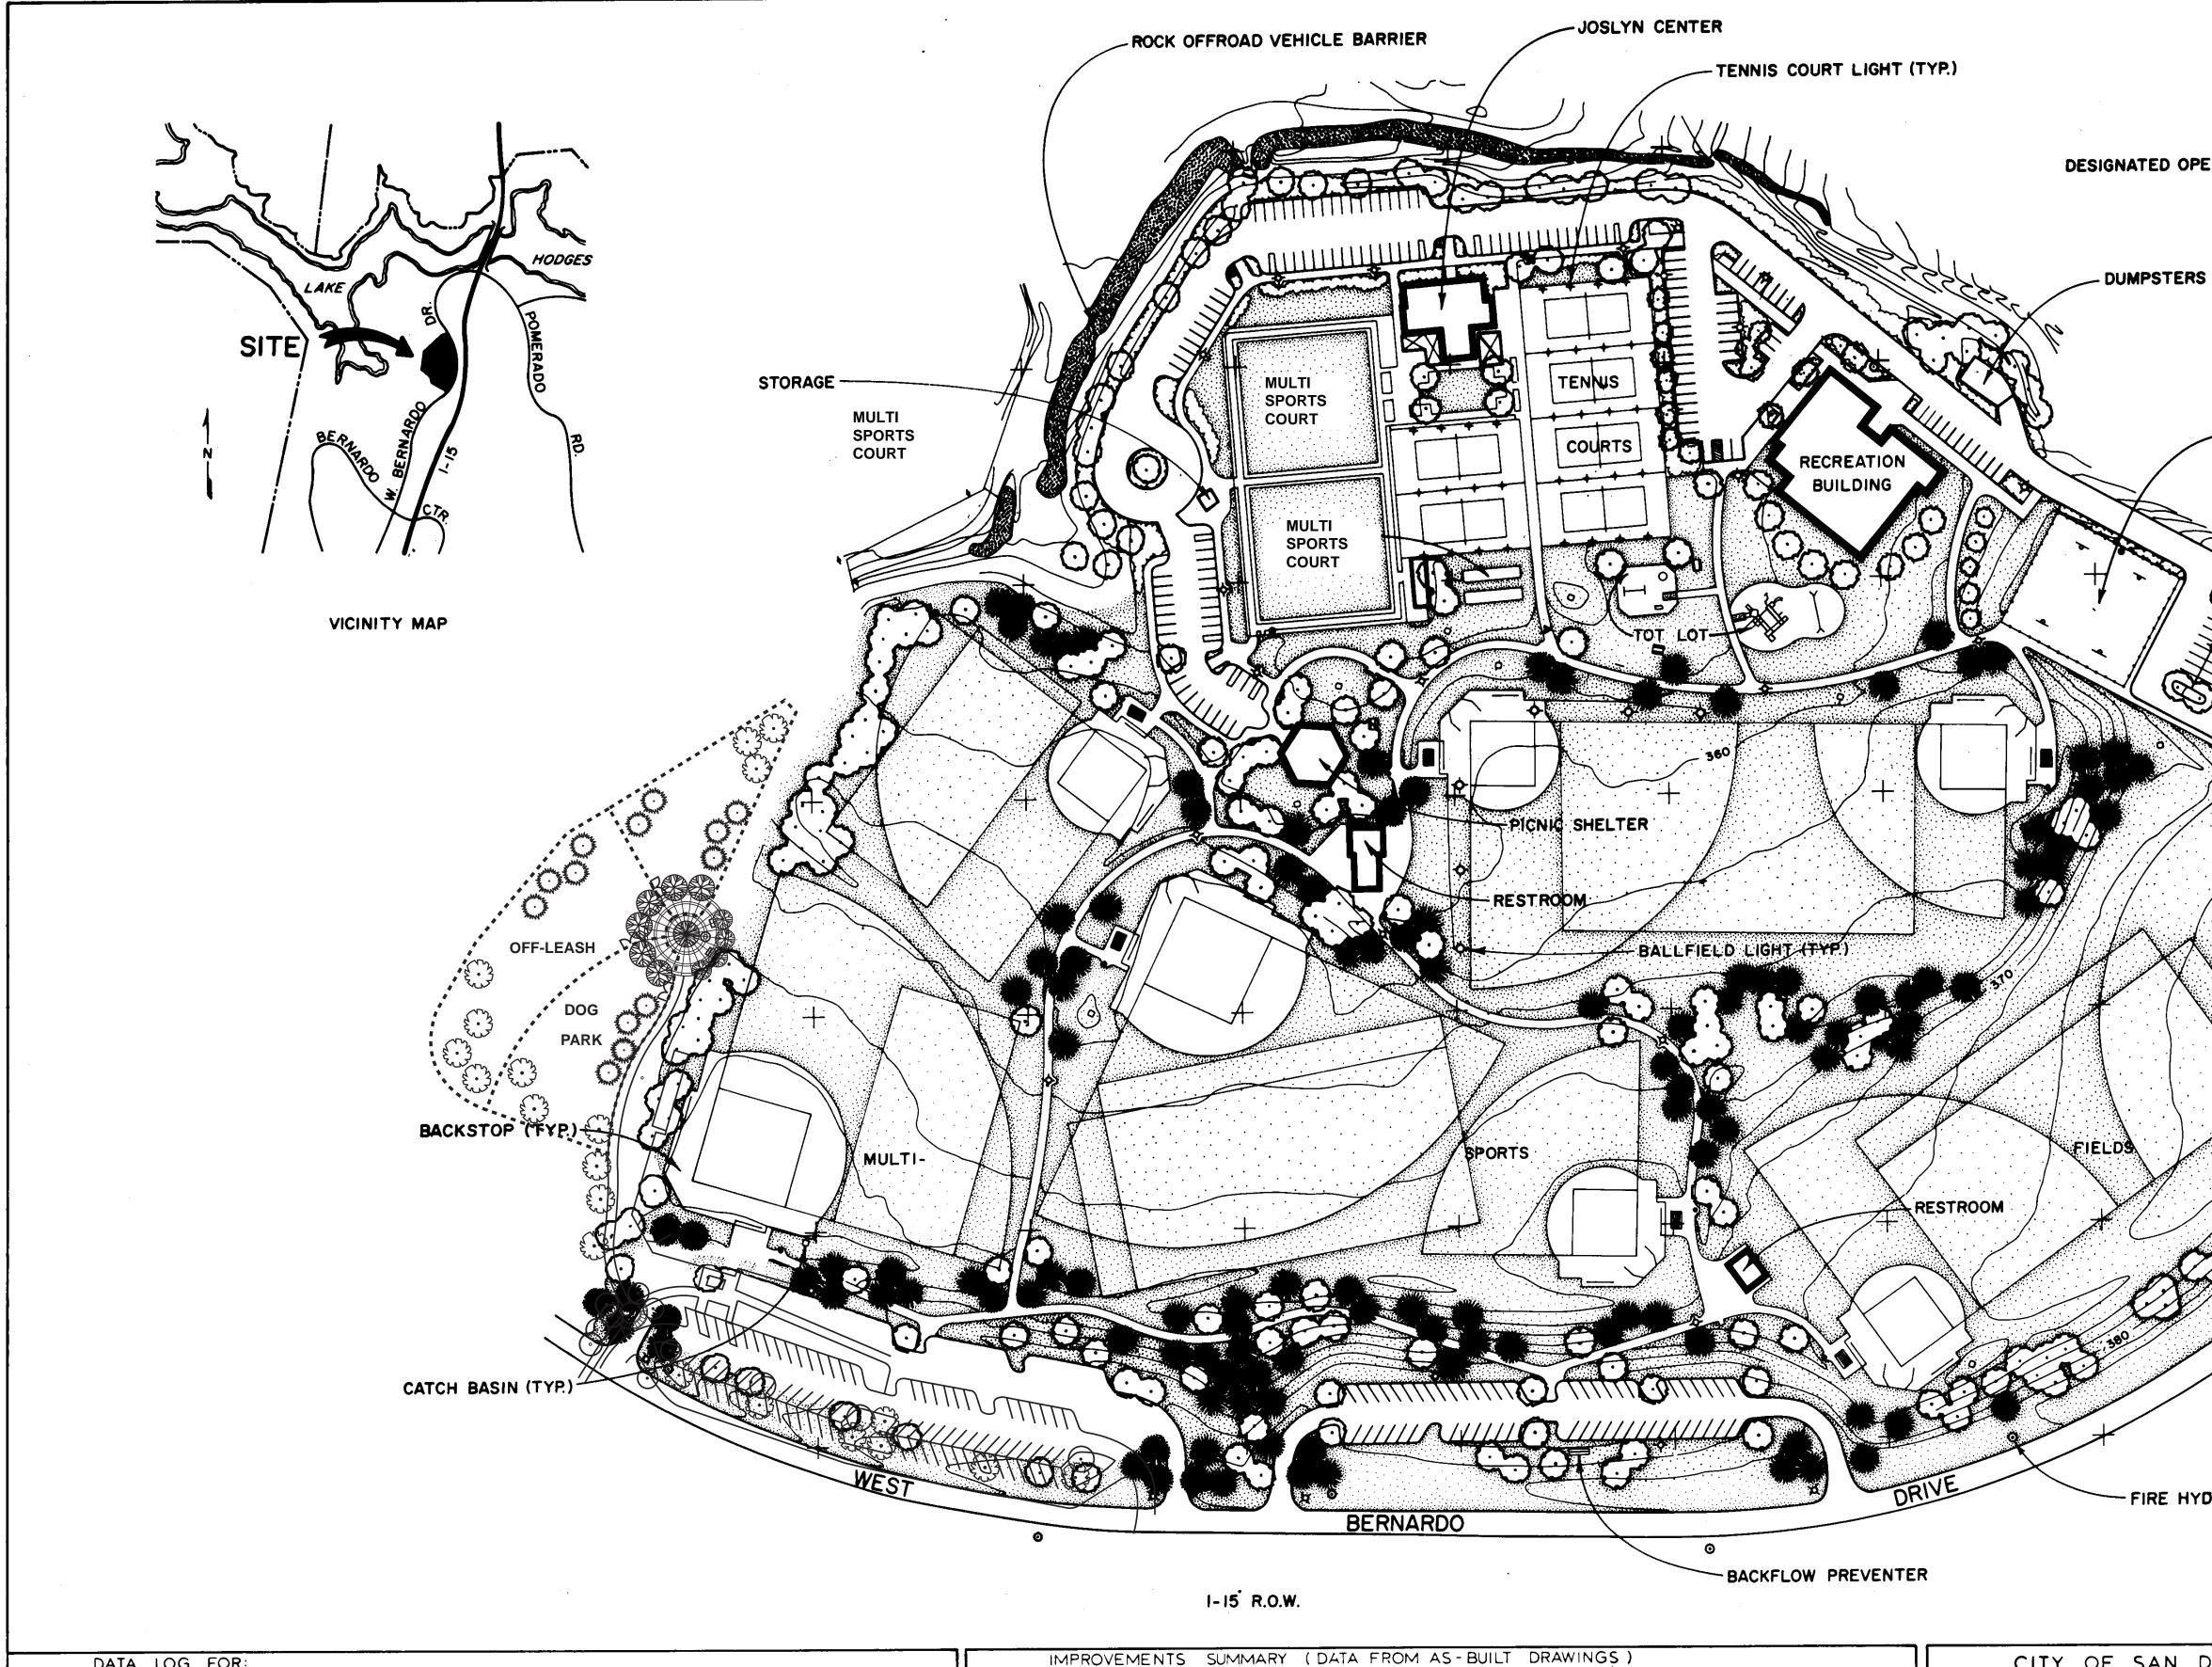

IMPROVEMENTS SUMMARY (DATA FROM AS-BUILT DRAWINGS) CITY OF QUANTITY ITEM QUANTITY ITEM QUANTITY QUANTITY ITEM 36 stds 35.10 AC PLAY AREA (2) 7,826 SF PAVED WALKS 41,416 SF SECURITY LTS OTAL SITE 24.55 AC MULTE PURPOSE CT 14,820 SF PARK ROADS 6 STDS 11,696 SF BALL FIELD LTS PROVED AREA 43,200 SF PARKING LOT . 60,937 SF TENNIS CT LTS 32 STDS 19.03 AC TENNIS CTS URF 2,928 SF " "STALLS STD 346 MULTI PURPOSE CT. STDS AC. RESTROOM (2) SHRUB BED 14,750 SF " " STALLS HDCP AC REC BLDG ATURAL **8** EA OTHER LANDSCAPING SF BACKSTOPS SF COURT GAME AREA AC POOL BLDG 6 EA TENNIS CTS 2.43 AC " DECK DIRT INFIELDS SF 2 EA SF LAWN EDGING 9,764 LF HORSESHOE PITS " WATER JOSLYN CENTER 5,184 SF PICNIC SHELTER 3,060 SF COUNCIL DIST. NO. 5 LAMBERT COORDINATES 320-1 REVISION

| /                                    |                                            |                    |
|--------------------------------------|--------------------------------------------|--------------------|
|                                      |                                            |                    |
|                                      | PROPERTY LINE                              |                    |
|                                      |                                            |                    |
| F PG                                 | D C                                        |                    |
|                                      |                                            |                    |
|                                      |                                            |                    |
|                                      |                                            |                    |
|                                      | DRINKING FOUNTAIN (TYP.)                   |                    |
|                                      |                                            |                    |
|                                      |                                            |                    |
|                                      |                                            |                    |
|                                      | BLEACHER (TYP.)                            |                    |
|                                      |                                            |                    |
|                                      |                                            |                    |
| 7 / 2.4                              |                                            |                    |
|                                      |                                            | _4                 |
| <u> </u>                             | 0' 80'                                     | 1 <b>6</b> 0'      |
|                                      | SECURITY LIGHT (TYP.)                      |                    |
|                                      |                                            |                    |
|                                      |                                            |                    |
|                                      |                                            |                    |
| IRE HYDRANT (TYP.)                   |                                            |                    |
| IRE HYDRANT (TYP.)                   |                                            |                    |
| IRE HYDRANT (TYP.)                   |                                            |                    |
| AN DIEGO                             | PARK and RECREATION DEPARTI                | MENT               |
| AN DIEGO                             | · · · · · · · · · · · · · · · · · · ·      | MENT               |
| an diego<br>The Genei                | RAL DEVELOPMENT PLAN                       | MENT               |
| an diego<br>The Genei                | · · · · · · · · · · · · · · · · · · ·      | MENT               |
| an diego<br>The Genei<br><b>RANC</b> | RAL DEVELOPMENT PLAN                       | MENT               |
| an diego<br>The Genei<br><b>RANC</b> | ral Development Plan<br><b>HO BERNARDO</b> | MENT<br>P.S.D. NO. |

MULTI-USE COURTS

DESIGNATED OPEN SPACE