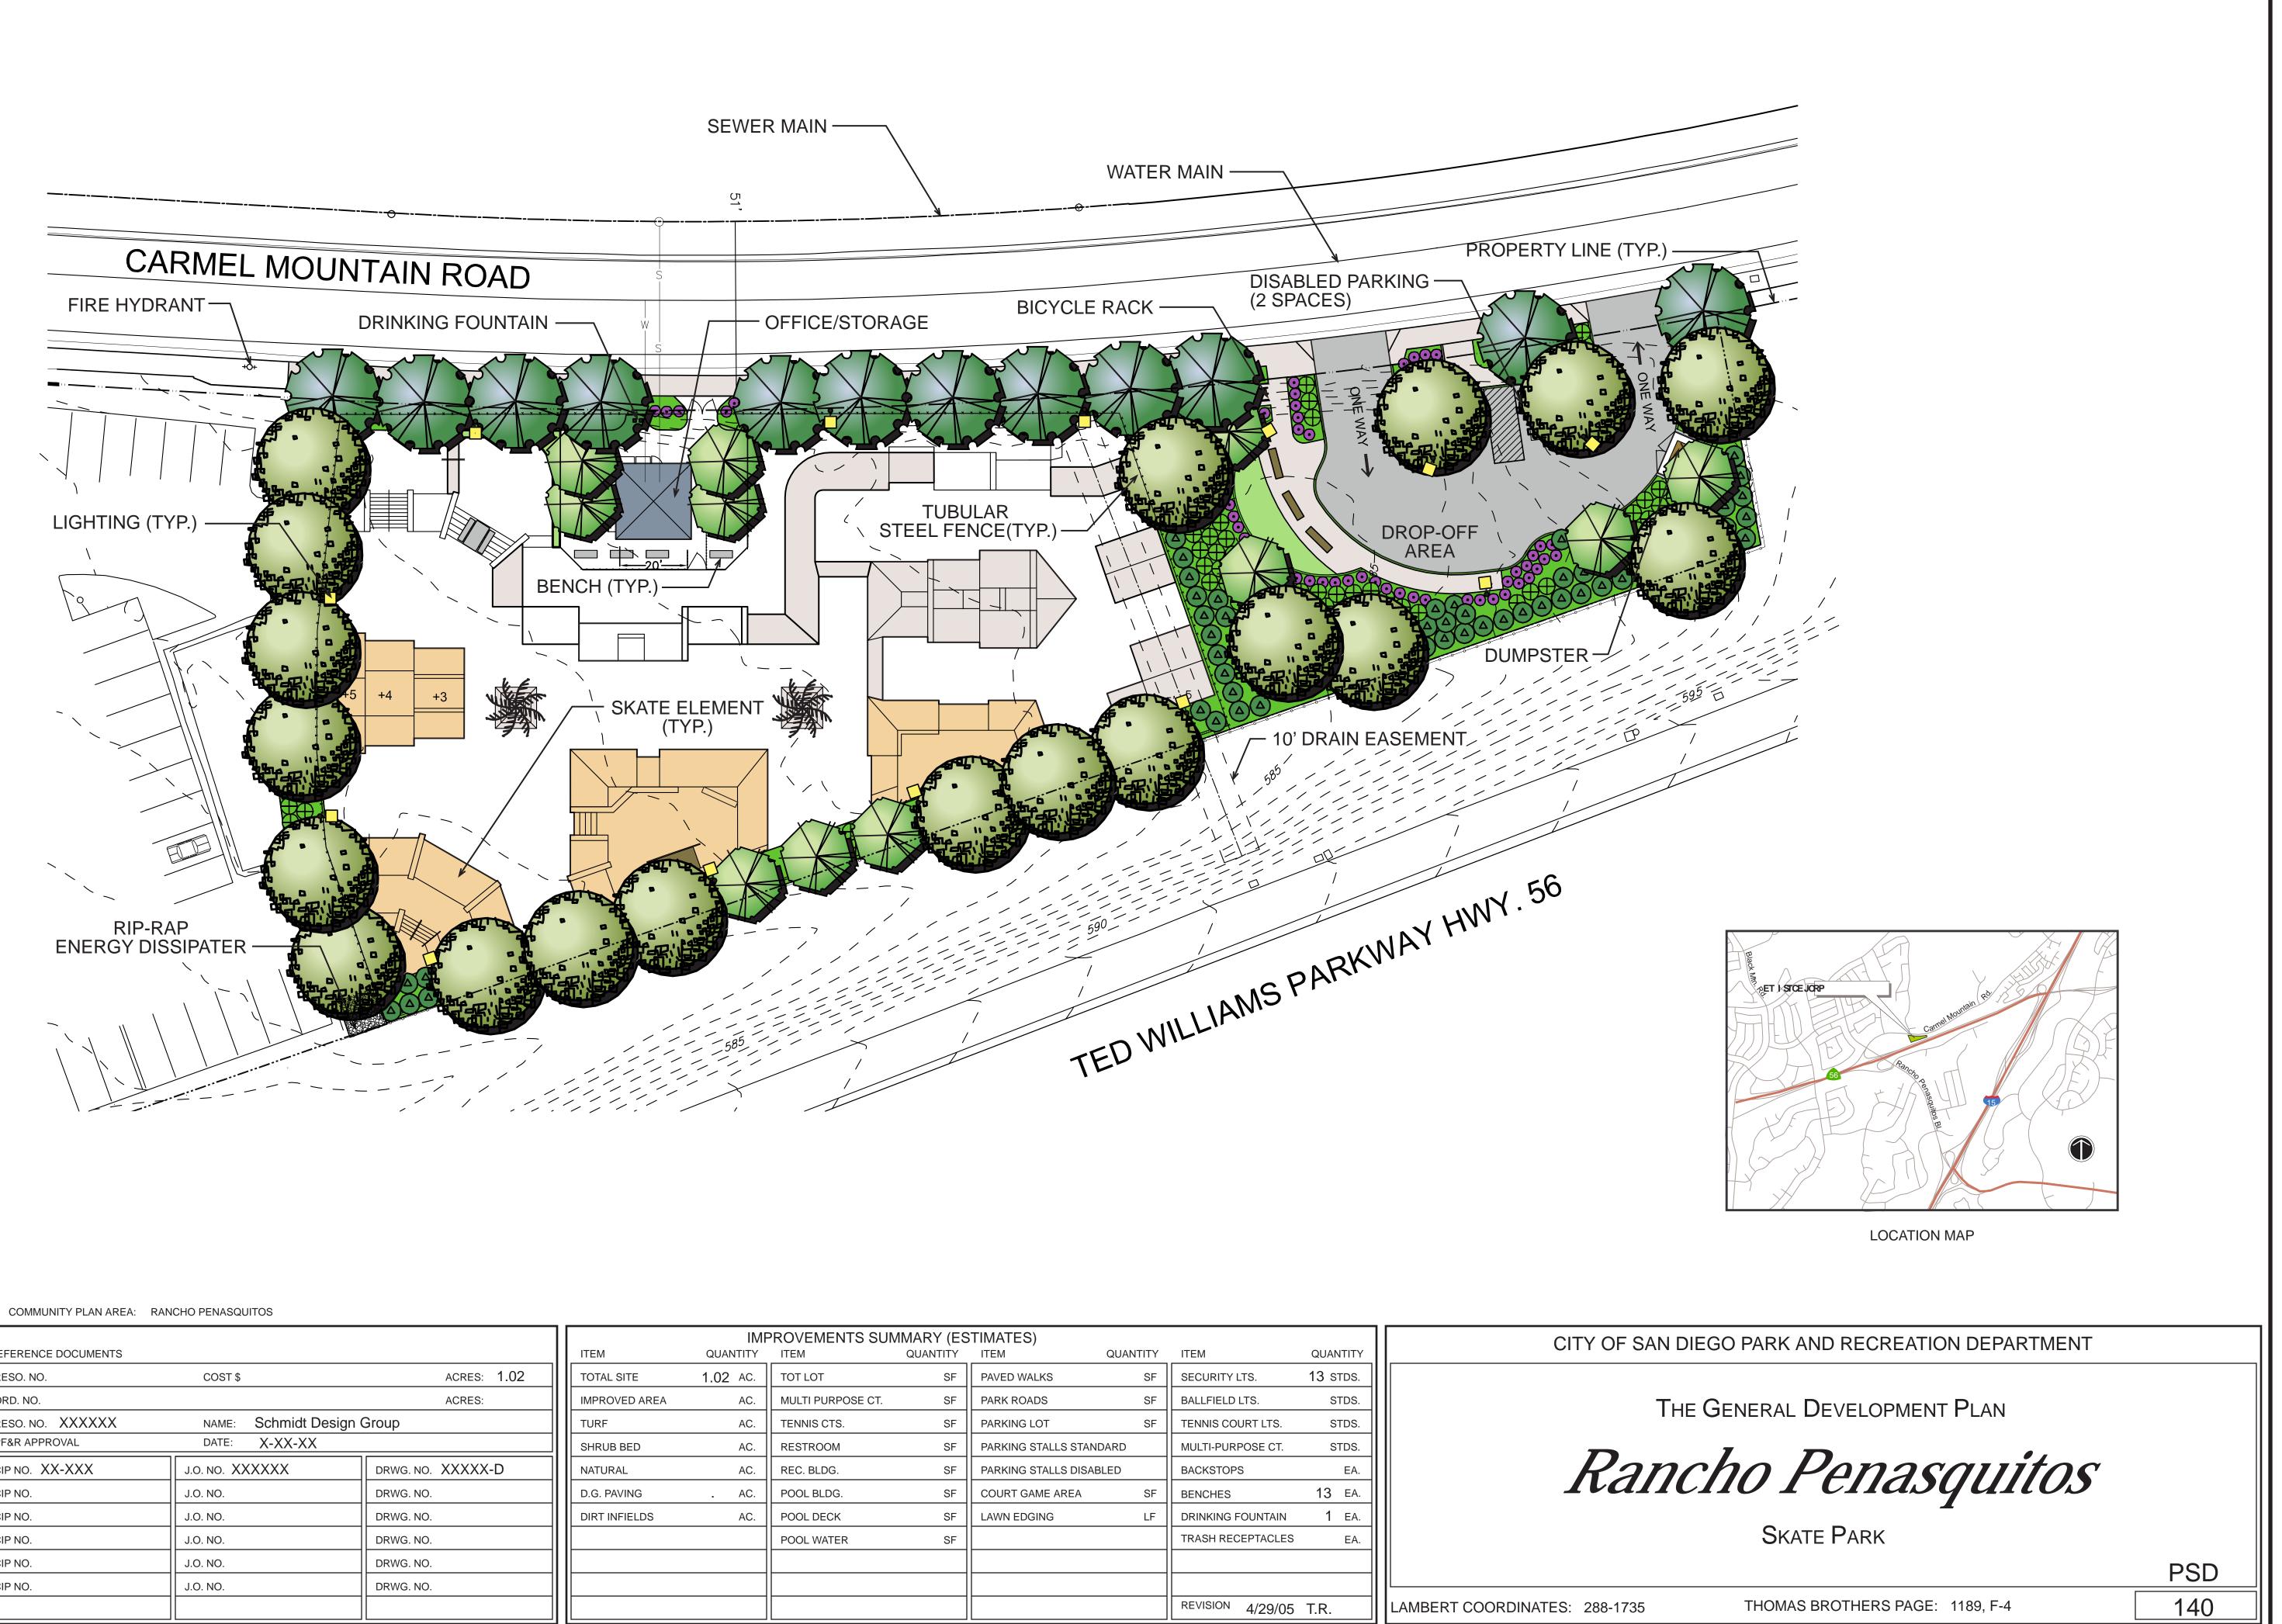

COUNCIL DISTRICT: 1

|          |                      |                                             |                 |                   | IMPROVEMENTS SUMMARY (ESTIMATES) |          |                   |          |                       |          |                       |              |  |
|----------|----------------------|---------------------------------------------|-----------------|-------------------|----------------------------------|----------|-------------------|----------|-----------------------|----------|-----------------------|--------------|--|
| DATE     | ACTION               | REFERENCE DOCUMENTS                         |                 |                   | ITEM                             | QUANTITY | ITEM              | QUANTITY | ITEM                  | QUANTITY | ITEM                  | QUANTITY     |  |
| X-XX-XX  | SITE ACQUIRED        | RESO. NO.                                   | COST \$         | ACRES: 1.02       | TOTAL SITE                       | 1.02 AC. | TOT LOT           | SF       | PAVED WALKS           | SF       | SECURITY LTS.         | 13 STDS.     |  |
| X-XX-XX  | SITE DEDICATED       | ORD. NO.                                    |                 | ACRES:            | IMPROVED AREA                    | AC.      | MULTI PURPOSE CT. | SF       | PARK ROADS            | SF       | BALLFIELD LTS.        | STDS.        |  |
| X-XX-XX  | GDP CONSULTANT HIRED | RESO. NO. XXXXXX NAME: Schmidt Design Group |                 |                   | TURF                             | AC.      | TENNIS CTS.       | SF       | PARKING LOT           | SF       | TENNIS COURT LTS.     | STDS.        |  |
| X-XX-XX  | P&R BOARD APPROVAL   | PF&R APPROVAL DATE: X-XX-XX                 |                 |                   | SHRUB BED                        | AC.      | RESTROOM          | SF       | PARKING STALLS STAND  | ARD      | MULTI-PURPOSE CT.     | STDS.        |  |
| XX-XX-XX | INITIAL DEVELOPMENT  | CIP NO. XX-XXX                              | J.O. NO. XXXXXX | DRWG. NO. XXXXX-D | NATURAL                          | AC.      | REC. BLDG.        | SF       | PARKING STALLS DISABL | _ED      | BACKSTOPS             | EA.          |  |
|          |                      | CIP NO.                                     | J.O. NO.        | DRWG. NO.         | D.G. PAVING                      | . AC.    | POOL BLDG.        | SF       | COURT GAME AREA       | SF       | BENCHES               | 13 EA.       |  |
|          |                      | CIP NO.                                     | J.O. NO.        | DRWG. NO.         | DIRT INFIELDS                    | AC.      | POOL DECK         | SF       | LAWN EDGING           | LF       | DRINKING FOUNTAIN     | <b>1</b> EA. |  |
|          |                      | CIP NO.                                     | J.O. NO.        | DRWG. NO.         |                                  |          | POOL WATER        | SF       |                       |          | TRASH RECEPTACLES     | EA.          |  |
|          |                      | CIP NO.                                     | J.O. NO.        | DRWG. NO.         |                                  |          |                   |          |                       |          |                       |              |  |
|          |                      | CIP NO.                                     | J.O. NO.        | DRWG. NO.         |                                  |          |                   |          |                       |          |                       |              |  |
|          |                      |                                             |                 |                   |                                  |          |                   |          |                       |          | REVISION 4/29/05 T.R. |              |  |
|          |                      |                                             |                 |                   |                                  |          |                   |          |                       |          |                       |              |  |