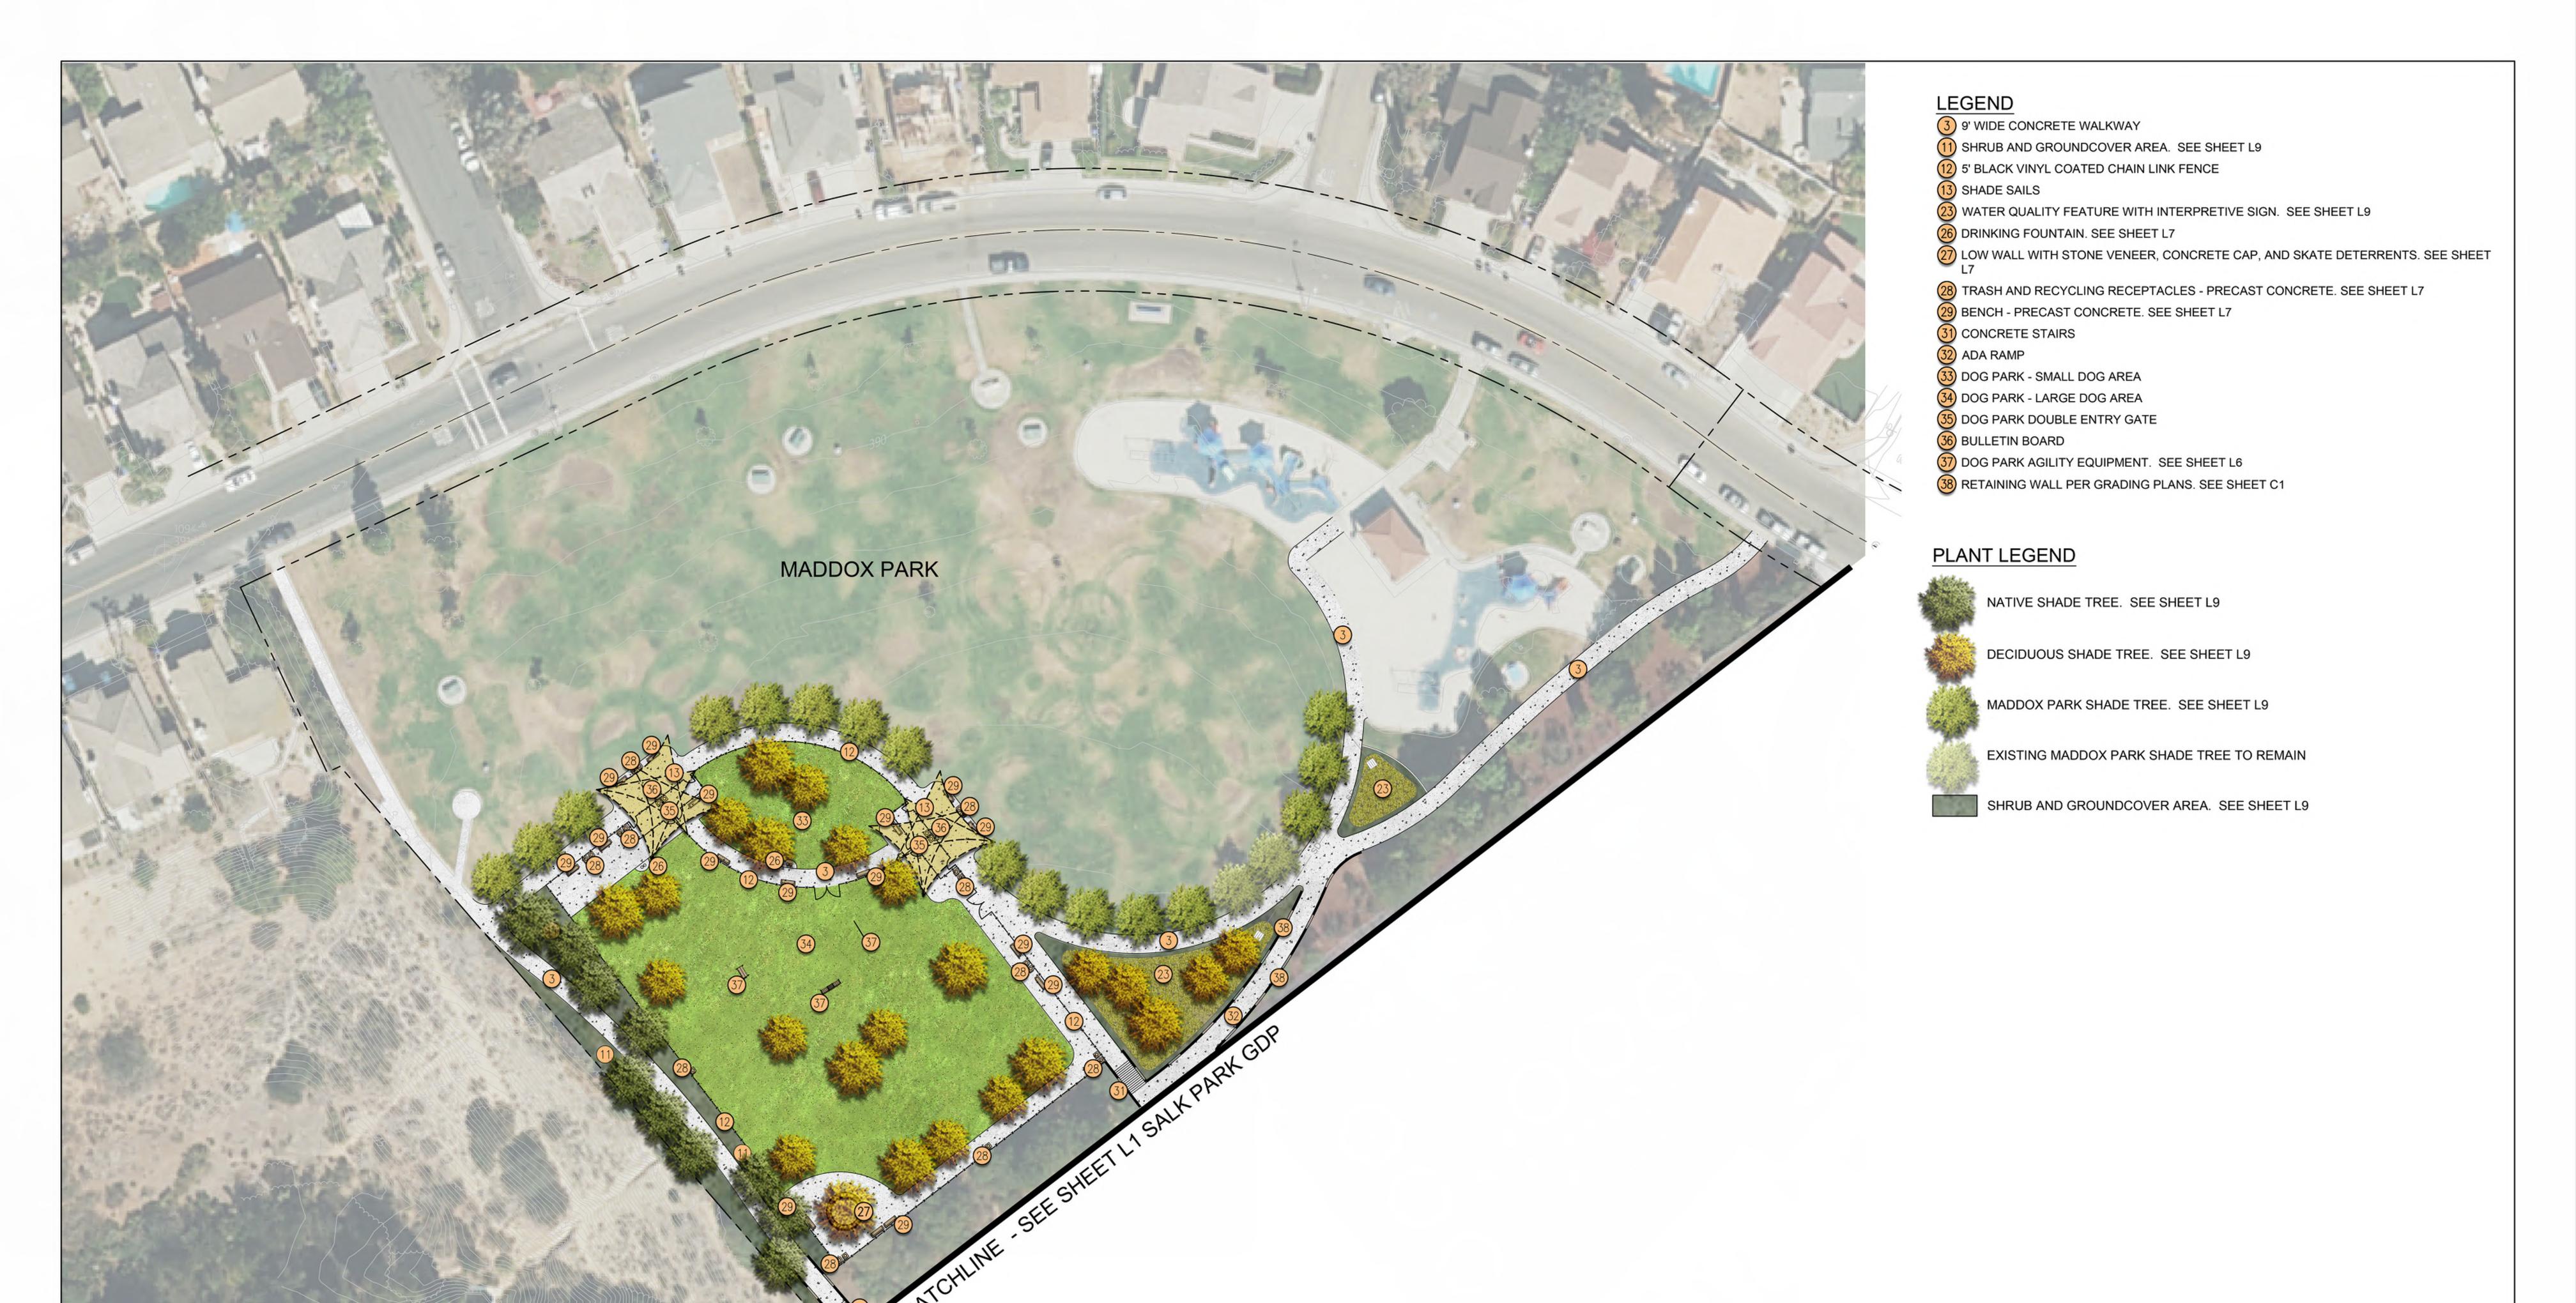

| SALK PARK IMPROVEMENTS SUMMARY (ESTIMATES) |                     |                              |           |                      |          | MADDOX PARK IMPROVEMENTS SUMMARY (ESTIMATES) |            |                              |                |                                           |          |                     |           |          |         |
|--------------------------------------------|---------------------|------------------------------|-----------|----------------------|----------|----------------------------------------------|------------|------------------------------|----------------|-------------------------------------------|----------|---------------------|-----------|----------|---------|
| ITEM                                       | QUANTITY            | ITEM                         | QUANTITY  | ITEM                 | QUANTITY | ITEM                                         | QUANTITY   | ITEM                         | QUANTITY       | ITEM                                      | QUANTITY | ITEM                | QUANTITY  | ITEM Q   | UANTITY |
| TOTAL SITE                                 | 265,993 SF / 6.1 AC | CONCRETE SIDEWALK            | 33,450 SF | 12' WIDE SWING GATE  | 1 EA     | TURF AREA                                    | 116,915 SF | TOTAL SITE 96,23             | 38 SF / 2.2 AC | CONCRETE STAIRS                           | 2 EA     | TURF AREA           | 27,995 SF |          |         |
| AC PAVING                                  | 15,315 SF           | DG PATHWAY                   | 3,765 SF  | PEDESTRIAN GATE      | 5 EA     | LANDSCAPE AREA                               | 41,142 SF  | BENCH                        | 14 EA          | 5' BLACK VINYL COATED<br>CHAIN LINK FENCE | 1,015 LF | LANDSCAPE AREA      | 6,978 SF  |          |         |
| ENTRY MONUMENT                             |                     | DG RUNNING TRACK             | 13,059 SF | SHADE SAILS          | 6 EA     | WATER QUALITY BASIN                          | 9,230 SF   | PICNIC TABLE                 | 4 EA           | 12' WIDE SWING GATE                       | 1 EA     | WATER QUALITY BASIN | 4,168 SF  |          |         |
| LOW WALLS                                  | 394 LF              | 8" WIDE CONCRETE<br>MOW CURB | 3,466 LF  | PLAYGROUND EQUIPMENT | 2 EA     | COMFORT STATION                              | 1 LS       | TRASH RECEPTACLE             | 11 EA          | PEDESTRIAN GATE                           | 8 EA     |                     |           |          |         |
| AMPHITHEATER                               | 1 LS                | CHAIN LINK BACKSTOP          | 1 EA      | EXERCISE EQUIPMENT   | 6 EA     |                                              |            | RECYCLING RECEPTACLE         | 11 EA          | SHADE SAILS                               | 9 EA     |                     |           |          |         |
| BENCH                                      | 6 EA                | BLEACHERS                    | 2 EA      | BICYCLE RACK         | 1 EA     |                                              |            | CONCRETE SIDEWALK            | 23,505 SF      | BULLETIN BOARD                            | 2 EA     |                     |           |          |         |
| PICNIC TABLE                               | 7 EA                | 12' CHAIN LINK FENCE         | 74 LF     | DRINKING FOUNTAIN    | 1 EA     |                                              |            | 8" WIDE CONCRETE<br>MOW CURB | 41 LF          | DRINKING FOUNTAIN                         | 2 EA     |                     |           |          |         |
| TRASH RECEPTAC                             | CLE 8 EA            | 10' CHAIN LINK FENCE         | 650 LF    |                      |          |                                              |            |                              |                |                                           |          |                     |           |          |         |
| RECYCLING RECER                            | PTACLE 8 EA         |                              |           |                      |          |                                              |            |                              |                |                                           |          |                     |           |          |         |
|                                            |                     |                              |           |                      |          |                                              |            |                              |                |                                           |          |                     |           |          |         |
|                                            |                     |                              |           |                      |          | REVISION                                     |            |                              |                |                                           |          |                     |           | REVISION |         |

CITY OF SAN DIEGO PARK AND RECREATION DEPARTMENT

THE GENERAL DEVELOPMENT PLAN

## MADDOX PARK

NEIGHBORHOOD PARK

AMBERT COORDINATES: THOMAS BROTHERS PAGE:

PSD (PSD #)

GE: (