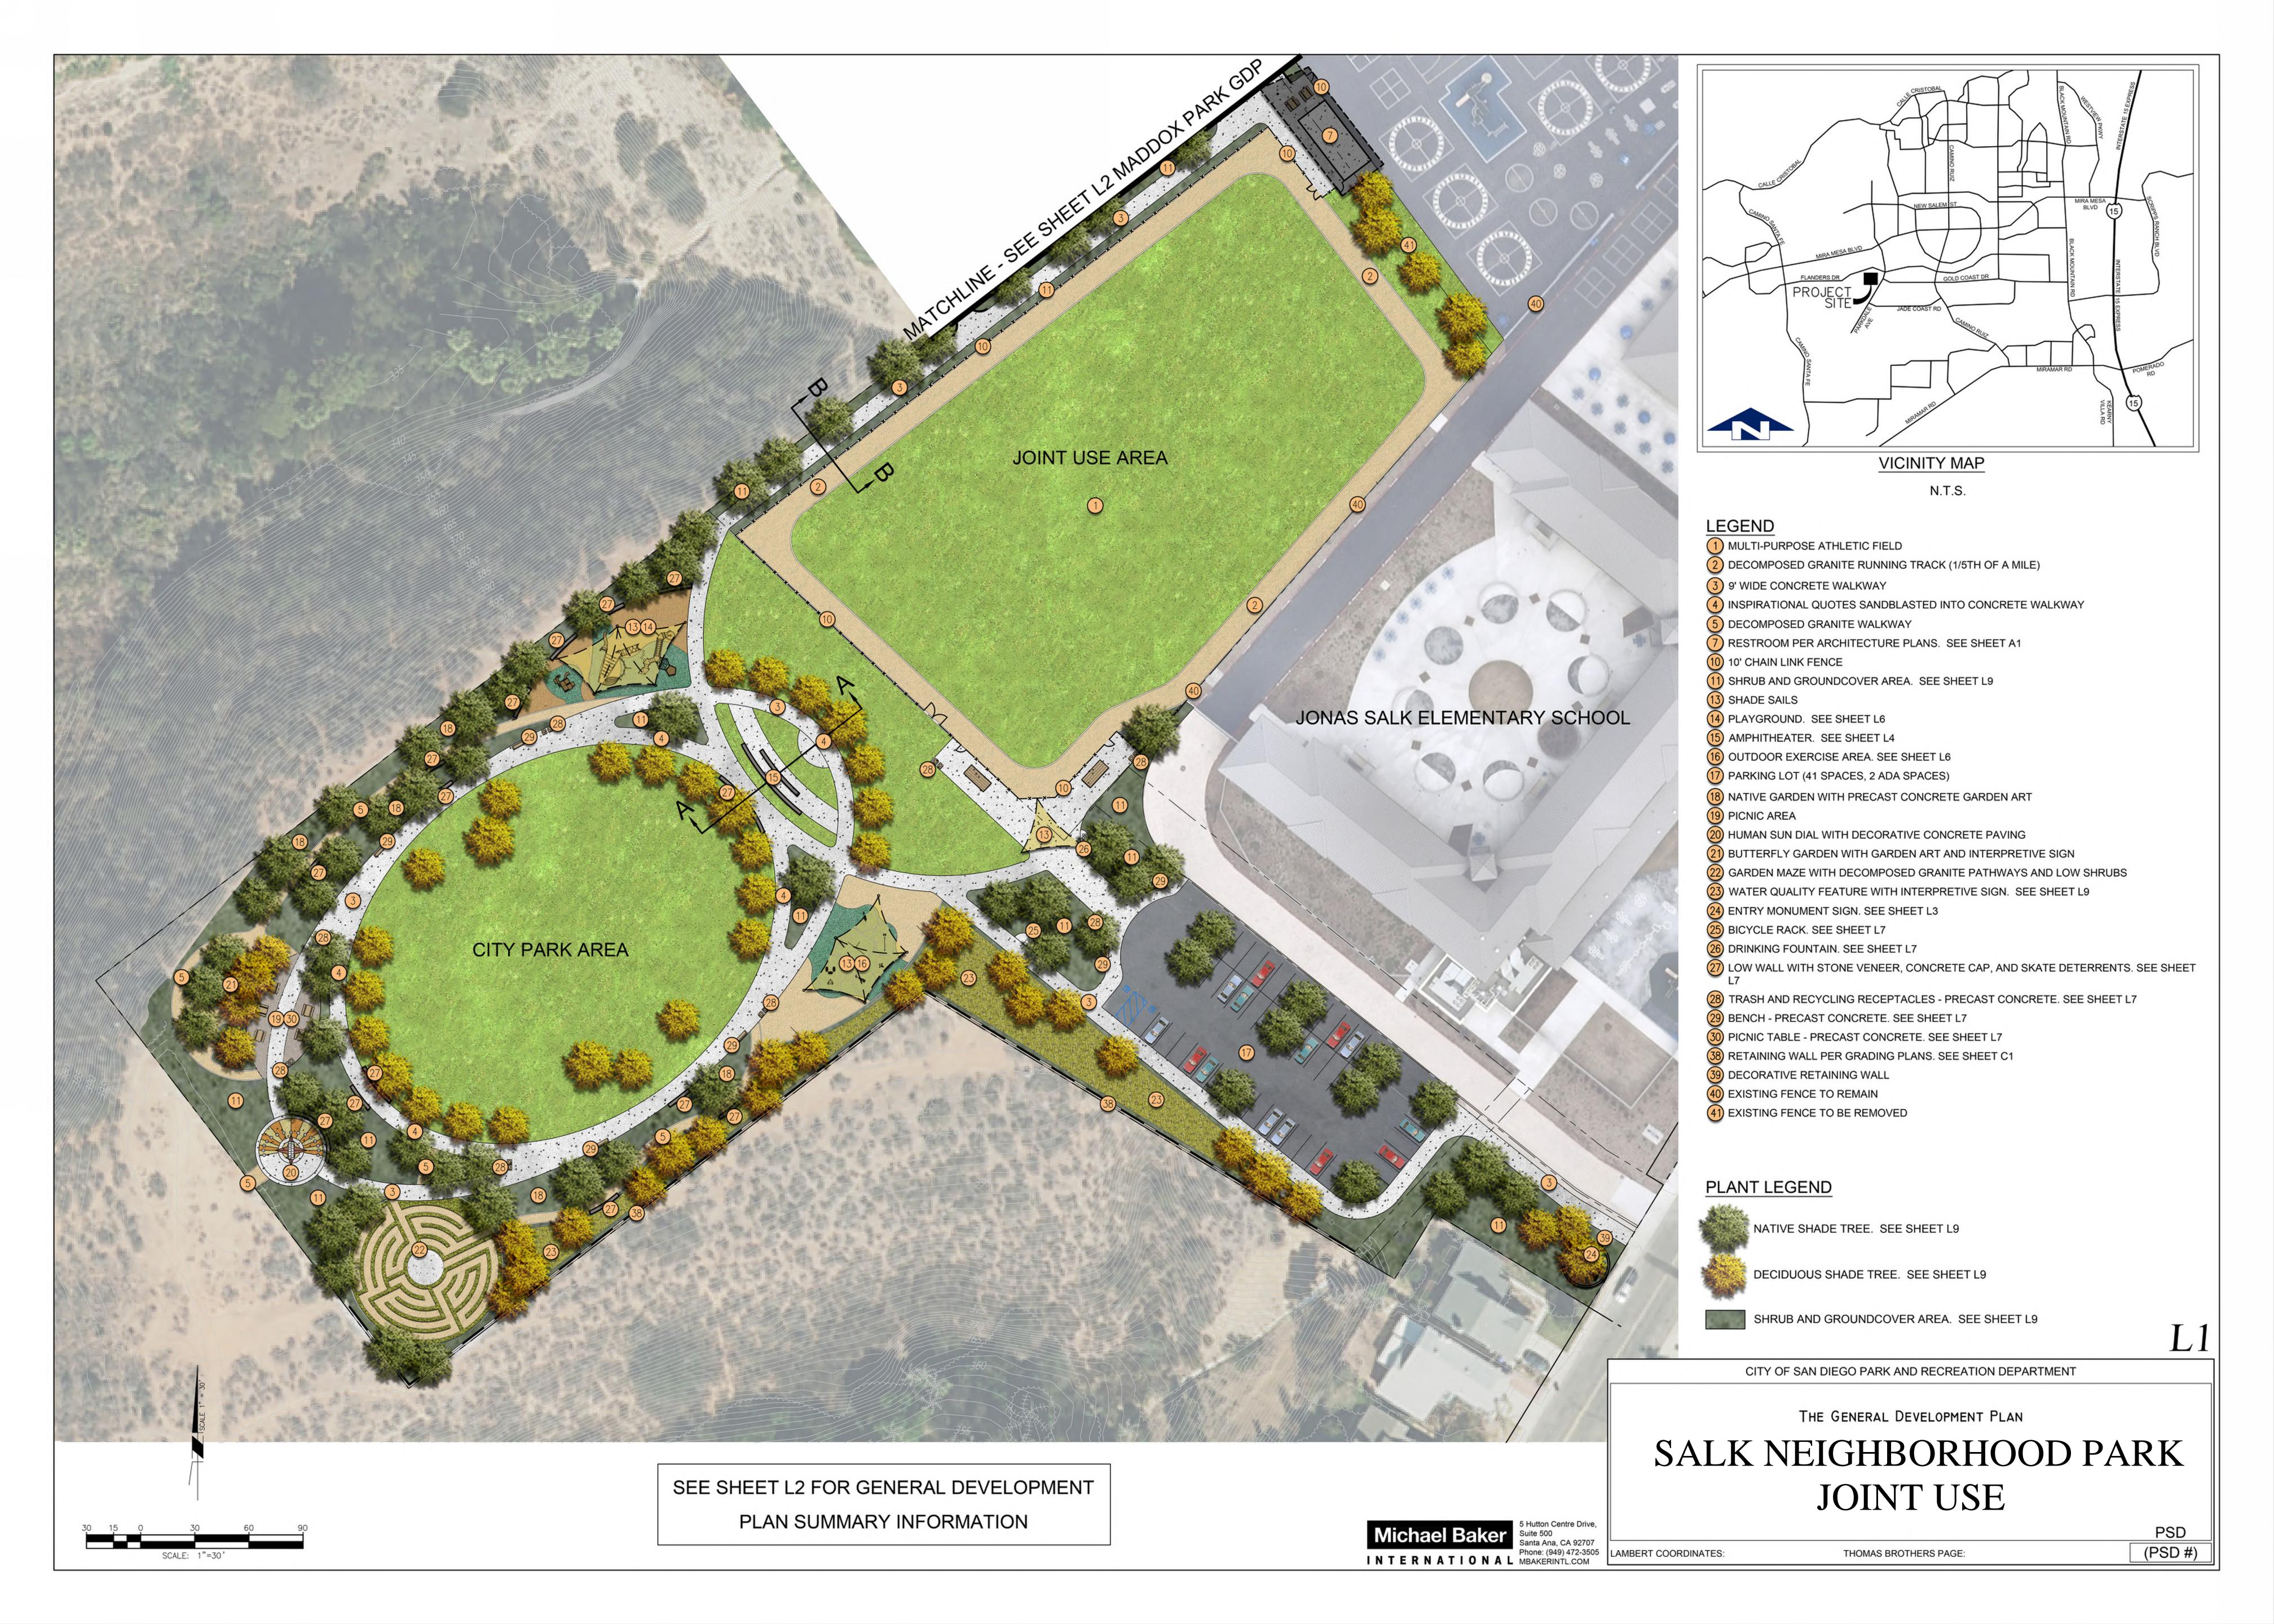

|    |    |    | SCALE |    |    |
|----|----|----|-------|----|----|
|    |    |    |       |    |    |
| 30 | 15 | o, | 30    | 60 | 90 |

| Michael Baker | 5 Hutton Centre Drive<br>Suite 500<br>Santa Ana, CA 92707 |
|---------------|-----------------------------------------------------------|
| NTERNATIONAL  | Phone: (949) 472-350<br>MBAKERINTL.COM                    |

| SALK PARK IMPROVEMENTS SUMMARY (ESTIMATES) |                     |                              |           |                      |          | MADDOX PARK IMPROVEMENTS SUMMARY (ESTIMATES) |            |                              |                |                                           |          |                     |           |          |         |
|--------------------------------------------|---------------------|------------------------------|-----------|----------------------|----------|----------------------------------------------|------------|------------------------------|----------------|-------------------------------------------|----------|---------------------|-----------|----------|---------|
| ITEM                                       | QUANTITY            | ITEM                         | QUANTITY  | ITEM                 | QUANTITY | ITEM                                         | QUANTITY   | ITEM                         | QUANTITY       | ITEM                                      | QUANTITY | ITEM                | QUANTITY  | ITEM Q   | UANTITY |
| TOTAL SITE                                 | 265,993 SF / 6.1 AC | CONCRETE SIDEWALK            | 33,450 SF | 12' WIDE SWING GATE  | 1 EA     | TURF AREA                                    | 116,915 SF | TOTAL SITE 96,23             | 38 SF / 2.2 AC | CONCRETE STAIRS                           | 2 EA     | TURF AREA           | 27,995 SF |          |         |
| AC PAVING                                  | 15,315 SF           | DG PATHWAY                   | 3,765 SF  | PEDESTRIAN GATE      | 5 EA     | LANDSCAPE AREA                               | 41,142 SF  | BENCH                        | 14 EA          | 5' BLACK VINYL COATED<br>CHAIN LINK FENCE | 1,015 LF | LANDSCAPE AREA      | 6,978 SF  |          |         |
| ENTRY MONUMENT                             |                     | DG RUNNING TRACK             | 13,059 SF | SHADE SAILS          | 6 EA     | WATER QUALITY BASIN                          | 9,230 SF   | PICNIC TABLE                 | 4 EA           | 12' WIDE SWING GATE                       | 1 EA     | WATER QUALITY BASIN | 4,168 SF  |          |         |
| LOW WALLS                                  | 394 LF              | 8" WIDE CONCRETE<br>MOW CURB | 3,466 LF  | PLAYGROUND EQUIPMENT | 2 EA     | COMFORT STATION                              | 1 LS       | TRASH RECEPTACLE             | 11 EA          | PEDESTRIAN GATE                           | 8 EA     |                     |           |          |         |
| AMPHITHEATER                               | 1 LS                | CHAIN LINK BACKSTOP          | 1 EA      | EXERCISE EQUIPMENT   | 6 EA     |                                              |            | RECYCLING RECEPTACLE         | 11 EA          | SHADE SAILS                               | 9 EA     |                     |           |          |         |
| BENCH                                      | 6 EA                | BLEACHERS                    | 2 EA      | BICYCLE RACK         | 1 EA     |                                              |            | CONCRETE SIDEWALK            | 23,505 SF      | BULLETIN BOARD                            | 2 EA     |                     |           |          |         |
| PICNIC TABLE                               | 7 EA                | 12' CHAIN LINK FENCE         | 74 LF     | DRINKING FOUNTAIN    | 1 EA     |                                              |            | 8" WIDE CONCRETE<br>MOW CURB | 41 LF          | DRINKING FOUNTAIN                         | 2 EA     |                     |           |          |         |
| TRASH RECEPTAC                             | CLE 8 EA            | 10' CHAIN LINK FENCE         | 650 LF    |                      |          |                                              |            |                              |                |                                           |          |                     |           |          |         |
| RECYCLING RECER                            | PTACLE 8 EA         |                              |           |                      |          |                                              |            |                              |                |                                           |          |                     |           |          |         |
|                                            |                     |                              |           |                      |          |                                              |            |                              |                |                                           |          |                     |           |          |         |
|                                            |                     |                              |           |                      |          | REVISION                                     |            |                              |                |                                           |          |                     |           | REVISION |         |