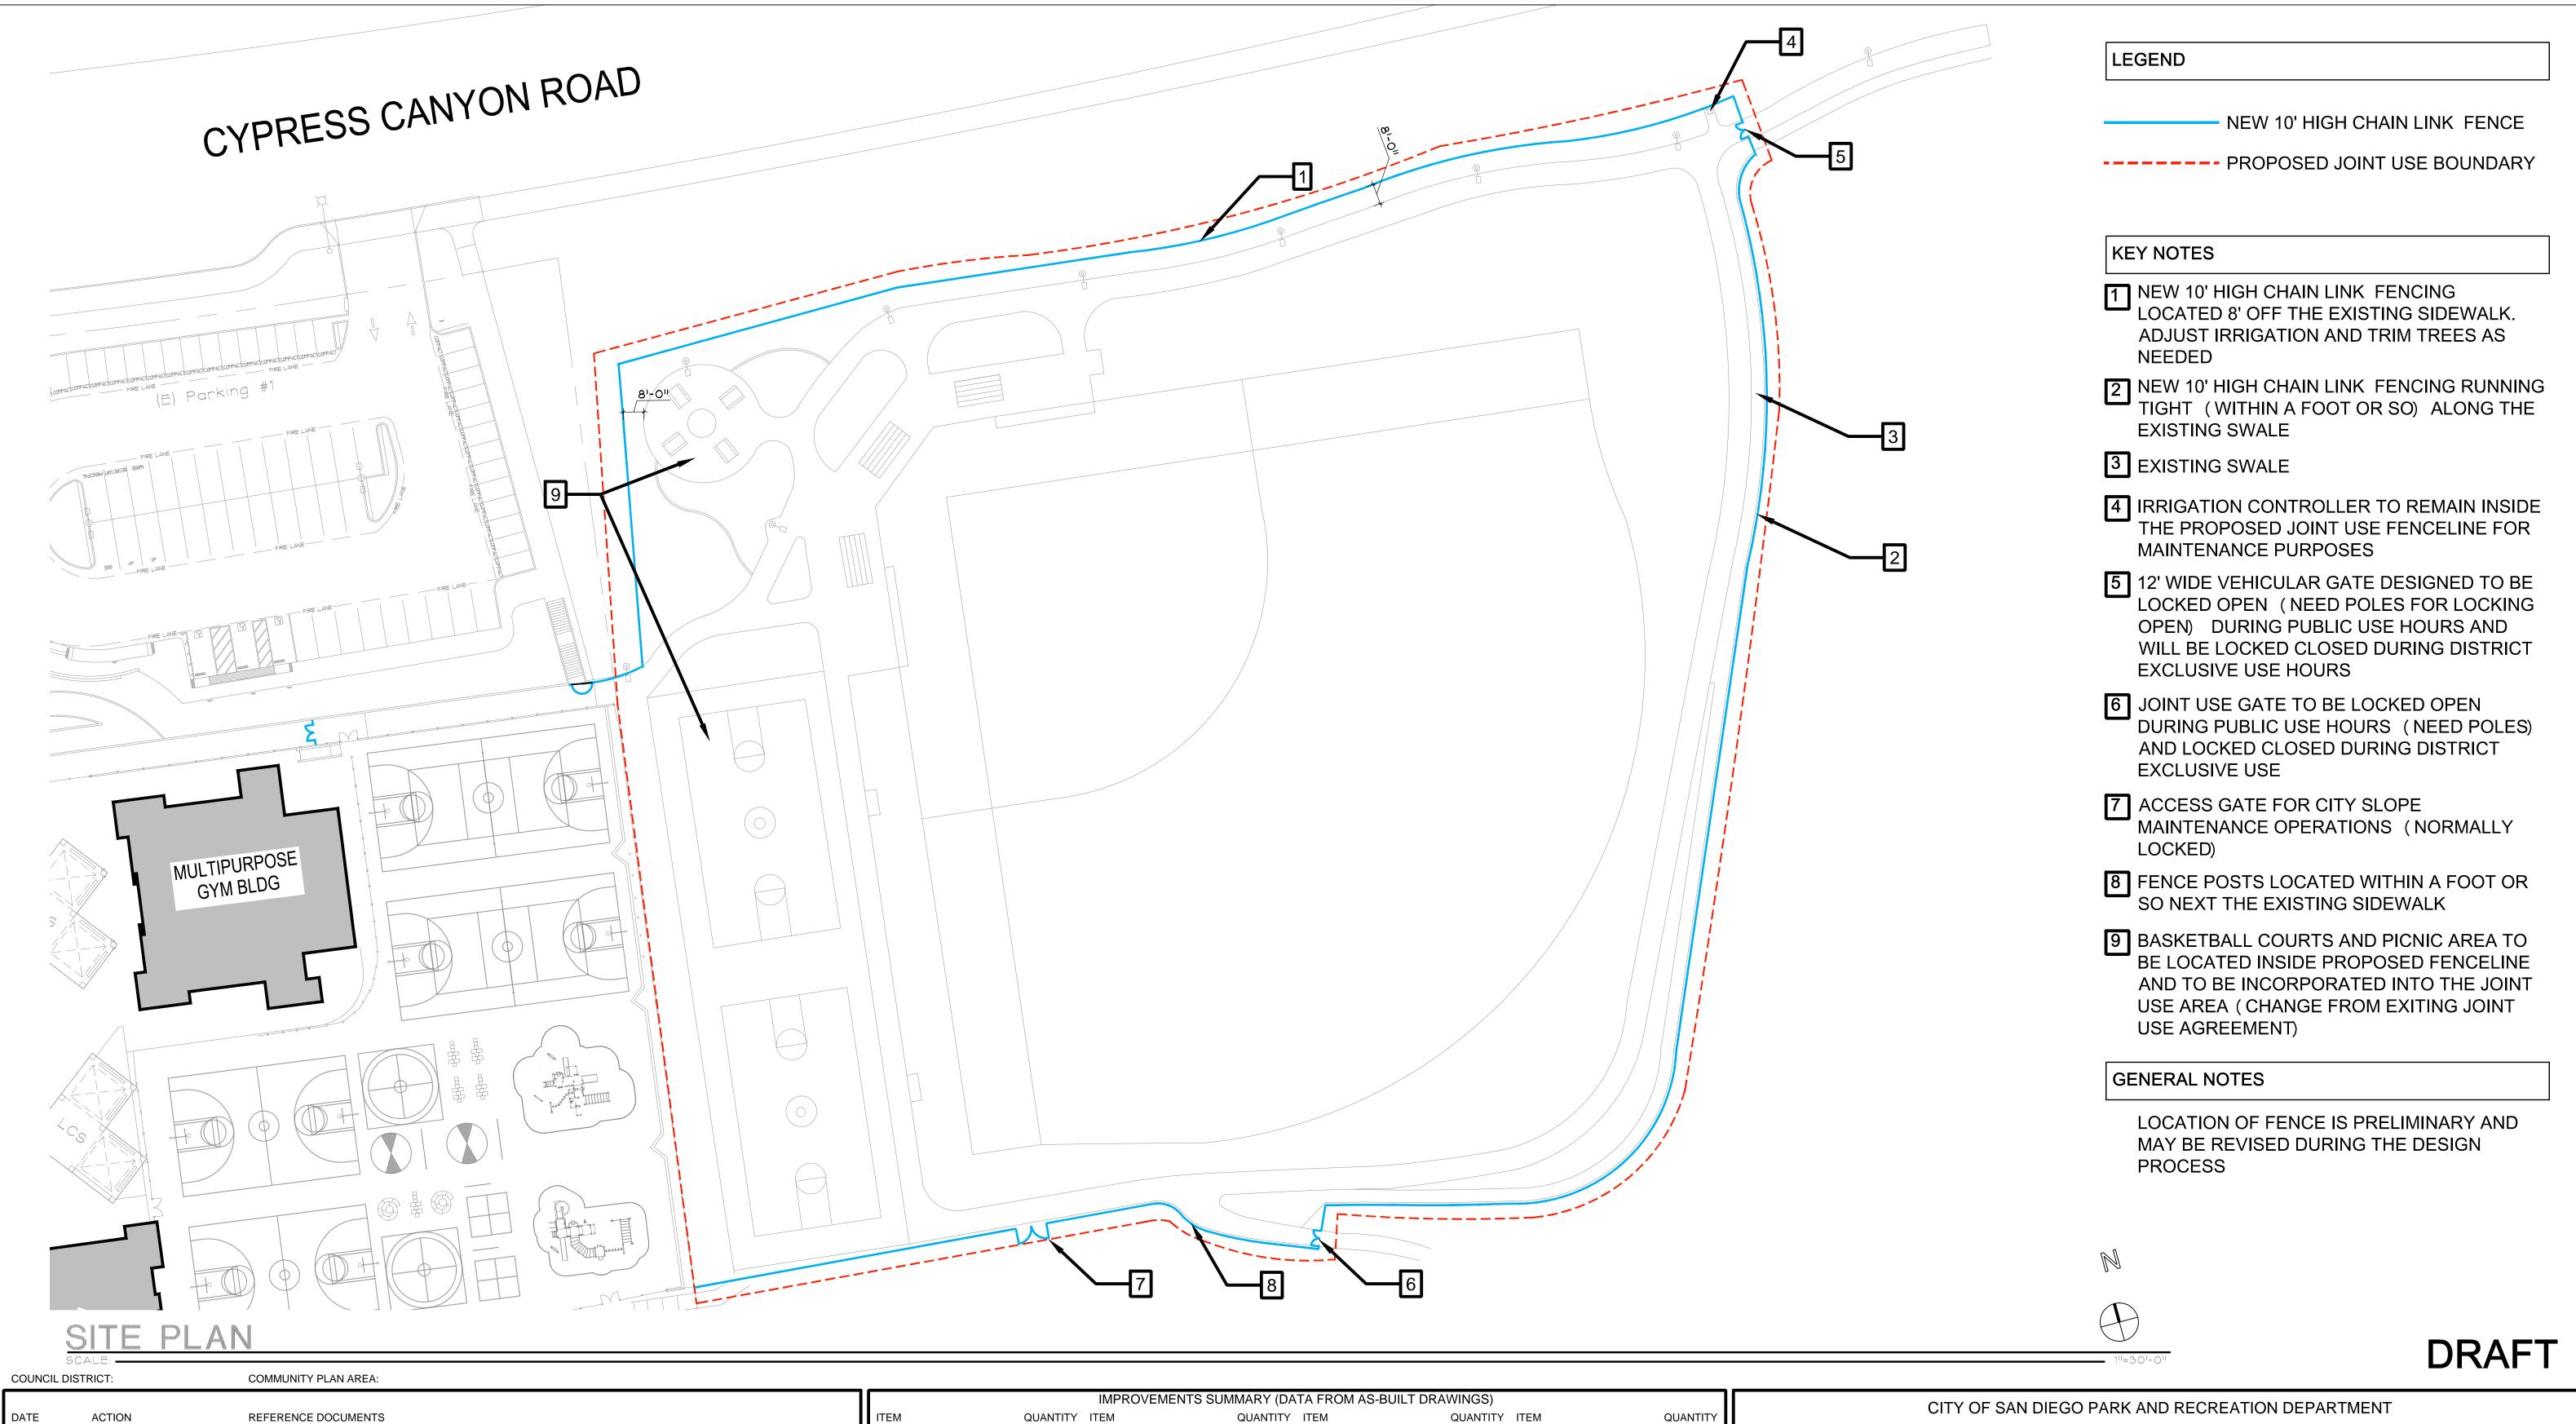

ACTION

DATE

|               | IMPROVEMENTS SUMMARY (DATA FROM AS-BUILT DRAWINGS) |                   |          |                        |          |                        |         |  |  |  |  |  |
|---------------|----------------------------------------------------|-------------------|----------|------------------------|----------|------------------------|---------|--|--|--|--|--|
| ITEM          | QUANTITY                                           | ITEM              | QUANTITY | ITEM                   | QUANTITY | ITEM                   | QUANTIT |  |  |  |  |  |
| TOTAL SITE    | AC.                                                | TOT LOT           | SF       | PAVED WALKWAYS         | SF       | SECURITY LTS.          | STD     |  |  |  |  |  |
| IMPROVED AREA | AC.                                                | MULTI-PURPOSE CT. | SF       | PARK ROADS             | SF       | BALLFIELD LTS.         | STD     |  |  |  |  |  |
| TURF          | AC.                                                | TENNIS CTS.       | SF       | PARKING LOT            | SF       | TENNIS COURT LTS.      | STD     |  |  |  |  |  |
| SHRUB BED     | AC.                                                | RESTROOM          | SF       | PARKING STALLS-STD.    |          | MULTI-PURPOSE CT. LTS. | STE     |  |  |  |  |  |
| NATURAL       | AC.                                                | REC. BLDG.        | SF       | PARKING STALLS-DISABLE | D        | BACKSTOPS              | E       |  |  |  |  |  |
| D.G. PAVING   | AC.                                                | POOL BLDG.        | SF       | COURT GAME AREA        | SF       | BENCHES                | E       |  |  |  |  |  |
| DIRT INFIELDS | AC.                                                | POOL DECK         | SF       | LAWN EDGING            | LF       | PICNIC TABLES          | i       |  |  |  |  |  |
|               |                                                    | POOL WATER        | SF       | BLEACHERS              | EA.      | TRASH RECEPTACLES      | E       |  |  |  |  |  |
|               |                                                    |                   |          |                        |          |                        |         |  |  |  |  |  |
|               |                                                    |                   |          |                        |          |                        |         |  |  |  |  |  |
|               |                                                    |                   |          |                        |          | REVISION               |         |  |  |  |  |  |

CITY OF SAN DIEGO PARK AND RECREATION DEPARTMENT

THE GENERAL DEVELOPMENT PLAN

## SCRIPPS RANCH REC. CENTER

COMMUNITY PARK

PSD

LAMBERT COORDINATES: THOMAS BROTHERS PAGE: (PSD #)