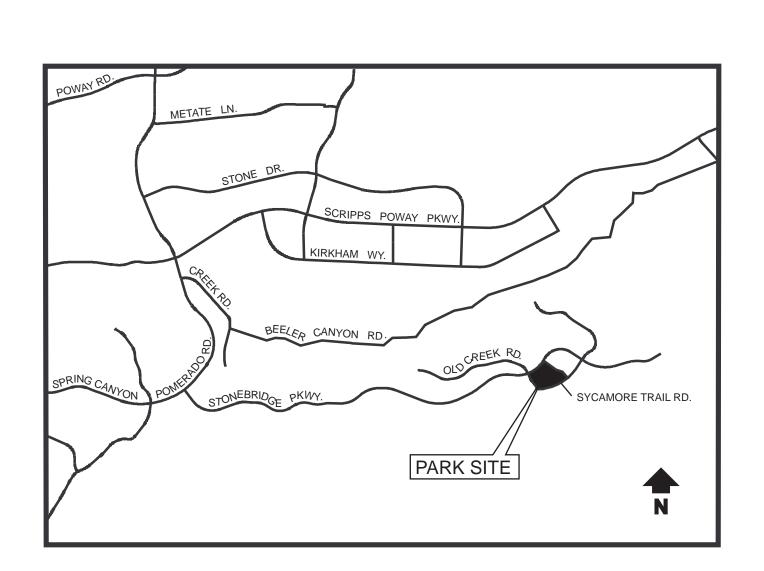

VICINITY MAP

- SHRUBS AND GROUNDCOVER (TYP.)

- SAND VOLLEYBALL COURTS

- BENCH (TYP.)

CITY OF SAN DIEGO PARK AND RECREATION DEPARTMENT

THE GENERAL DEVELOPMENT PLAN

Stonebridge Neighborhood Park

INATES: 276-1763

THOMAS BROTHERS PAGE: 1210, J-1

PSD

240