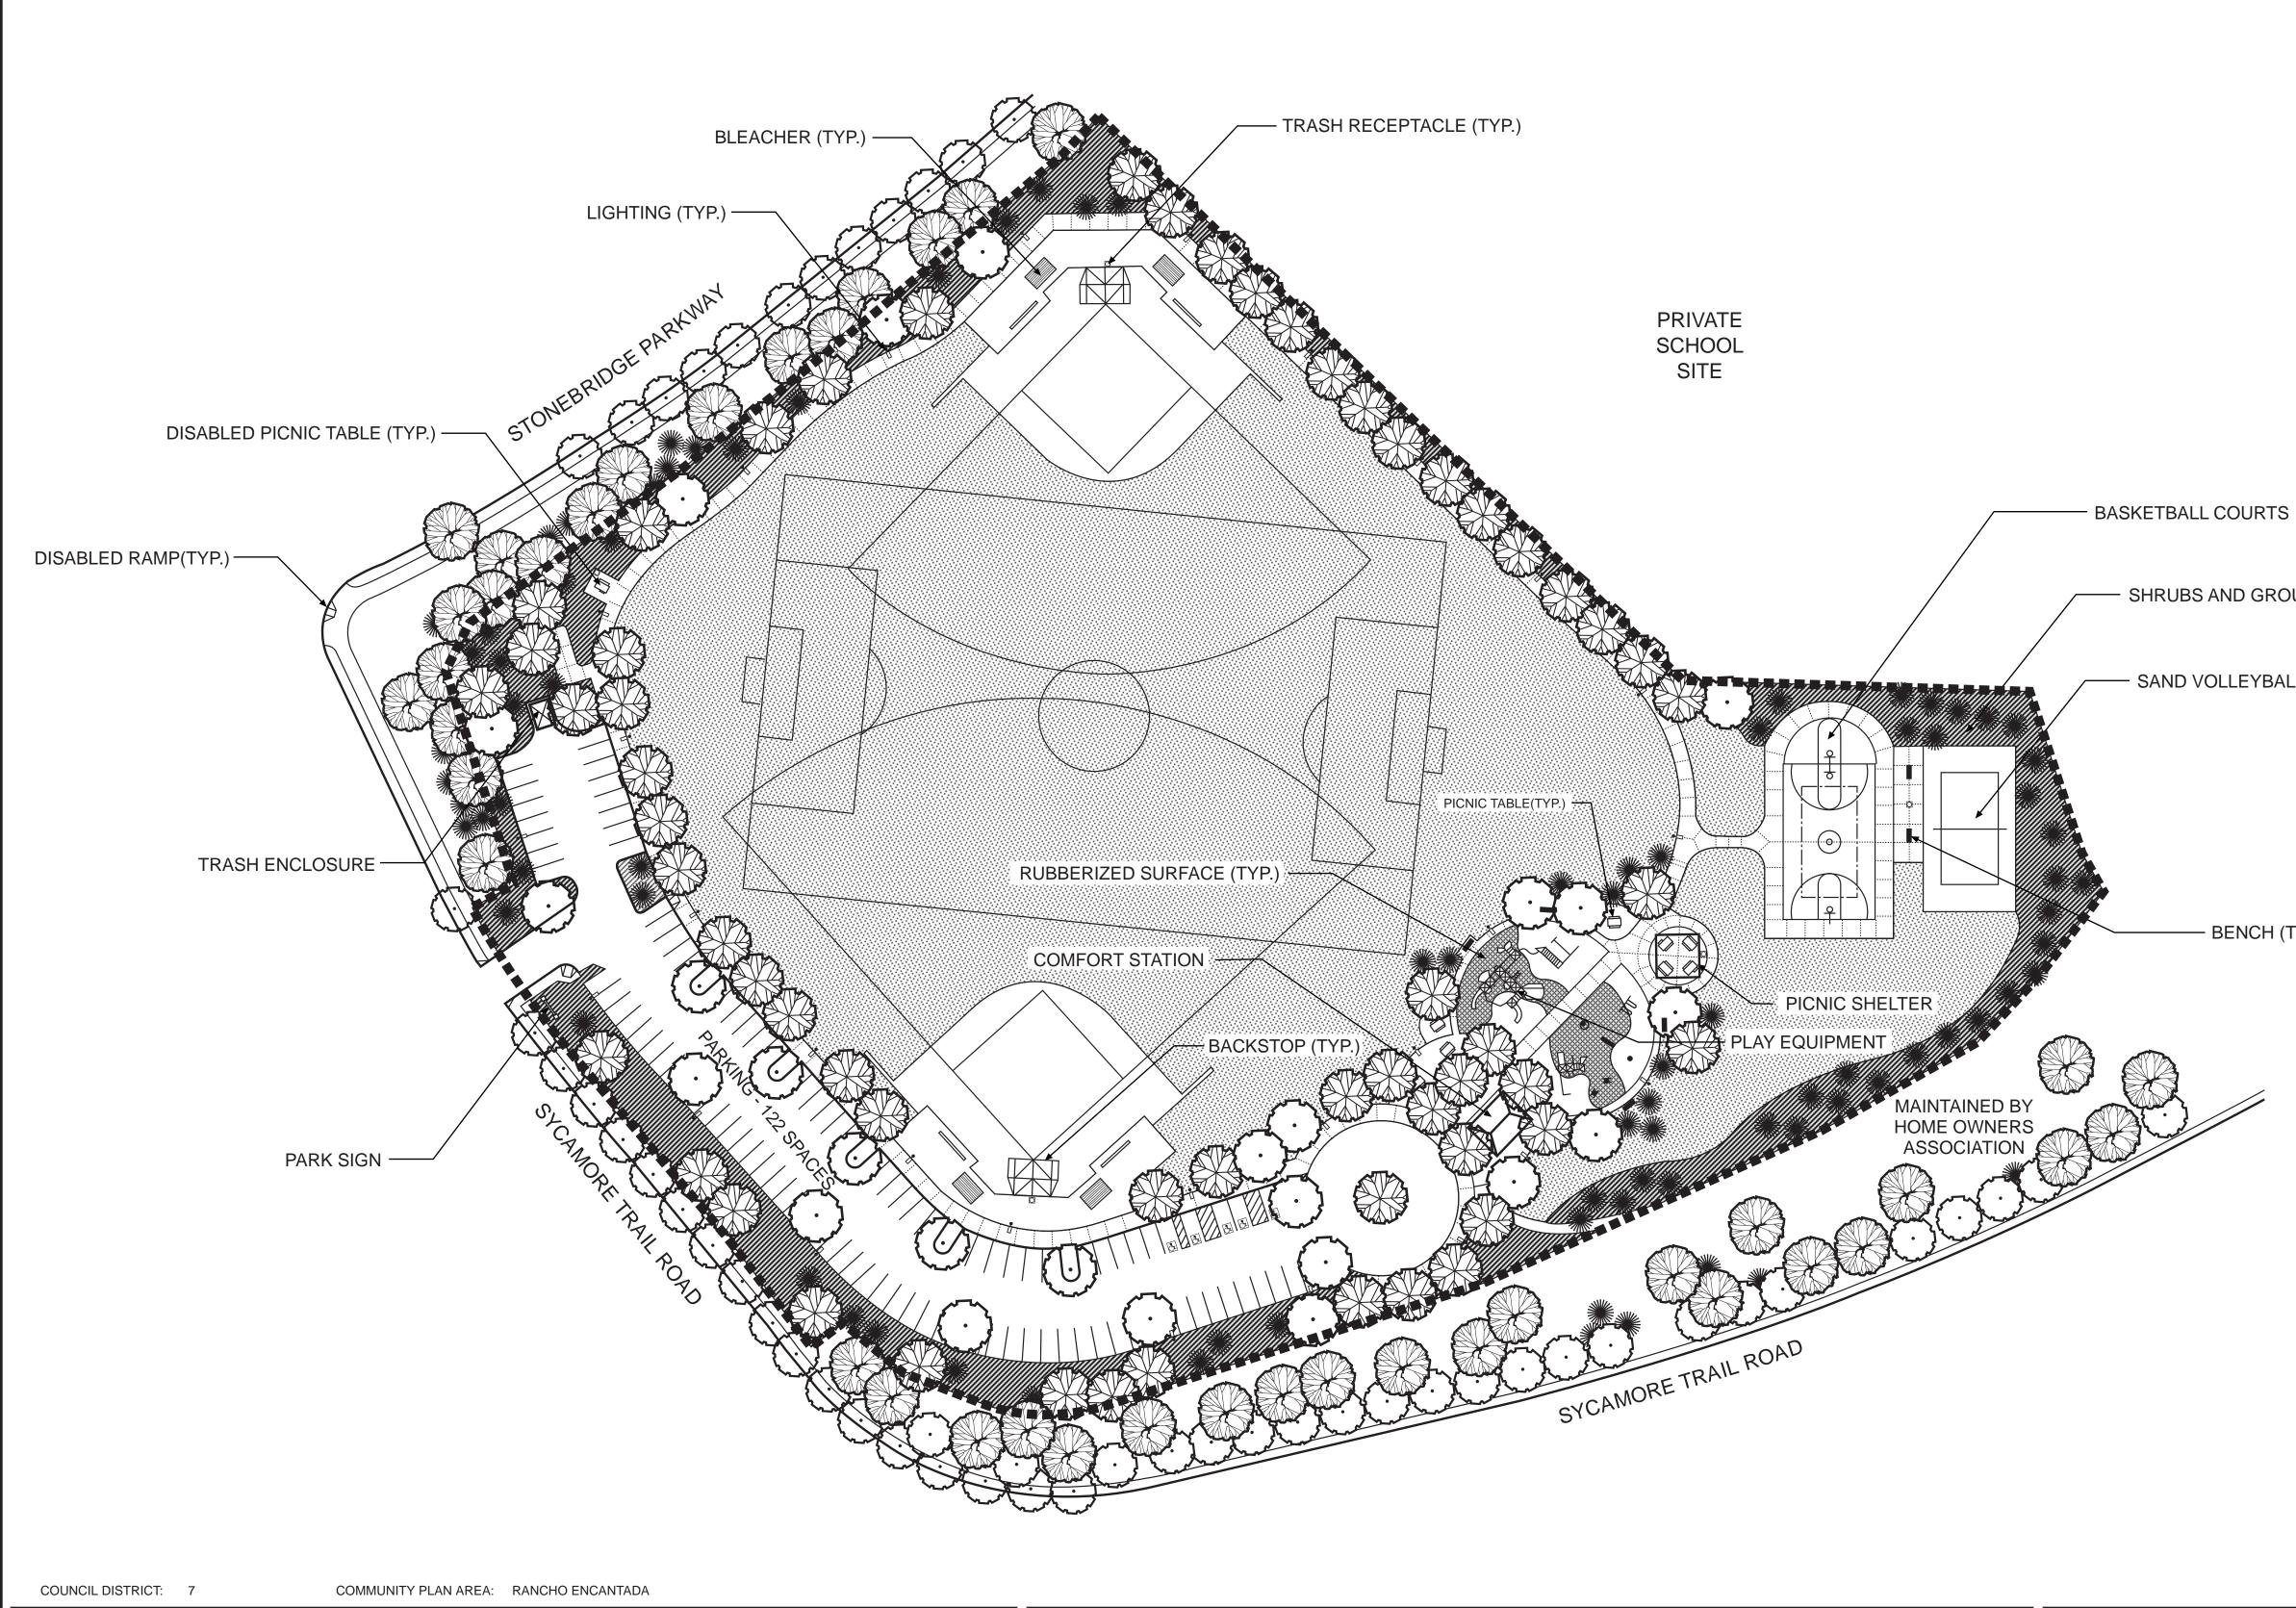

VICINITY MAP

- SHRUBS AND GROUNDCOVER (TYP.)

- SAND VOLLEYBALL COURTS

- BENCH (TYP.)

CITY OF SAN DIEGO PARK AND RECREATION DEPARTMENT

THE GENERAL DEVELOPMENT PLAN

Stonebridge Neighborhood Park

INATES: 276-1763