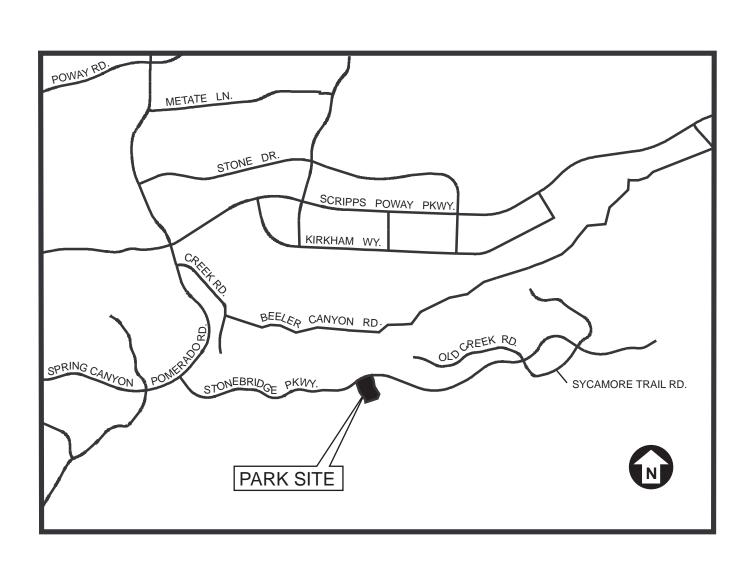

VICINITY MAP

| COUNCIL DISTRICT: 7 | COMMUNITY PLAN AREA: | RANCHO ENCANTADA |
|---------------------|----------------------|------------------|

| DATE    | ACTION               | REFERENCE DOCUMENTS |          |           |      |
|---------|----------------------|---------------------|----------|-----------|------|
| X-XX-XX | SITE ACQUIRED        | RESO. NO.           | COST\$   | ACRES:    | 8.54 |
|         | SITE DEDICATED       | ORD. NO.            |          | ACRES:    |      |
|         | GDP CONSULTANT HIRED | RESO. NO.           | NAME:    |           |      |
|         | P&R BOARD APPROVAL   | PF&R APPROVAL       | DATE:    |           |      |
|         | INITIAL DEVELOPMENT  | CIP NO. 29-612.0    | J.O. NO. | DRWG. NO. |      |
|         |                      | CIP NO.             | J.O. NO. | DRWG. NO. |      |
|         |                      | CIP NO.             | J.O. NO. | DRWG. NO. |      |
|         |                      | CIP NO.             | J.O. NO. | DRWG. NO. |      |
|         |                      | CIP NO.             | J.O. NO. | DRWG. NO. |      |
|         |                      | CIP NO.             | J.O. NO. | DRWG. NO. |      |
|         |                      |                     |          |           |      |