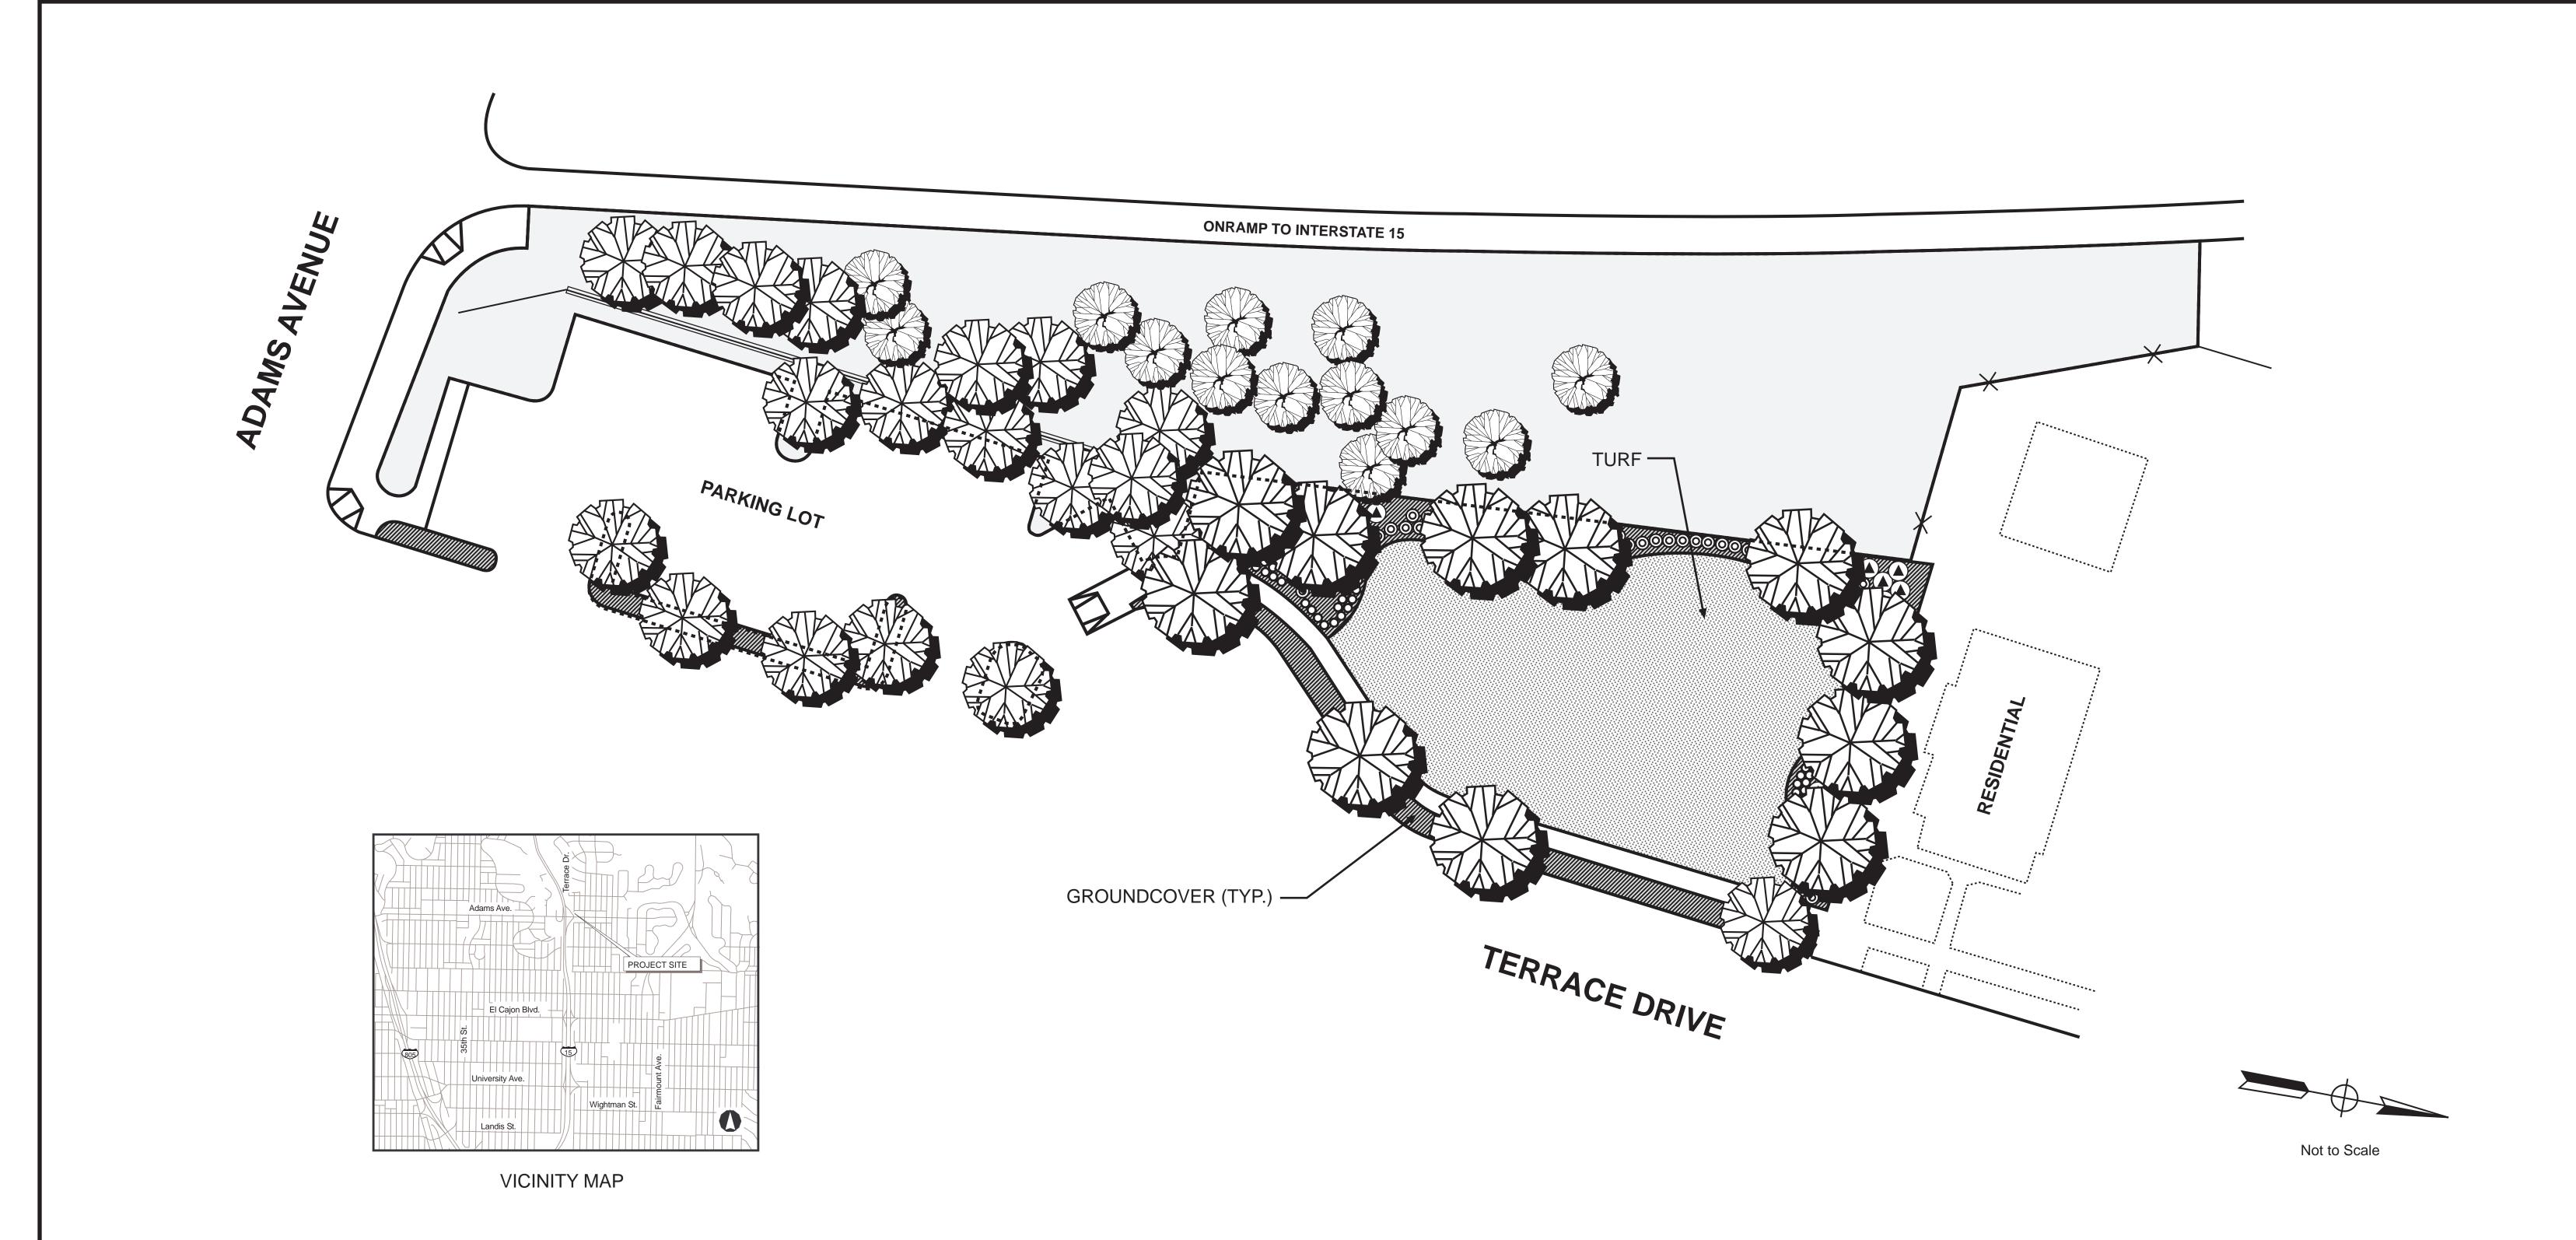

CITY OF SAN DIEGO PARK AND RECREATION DEPARTMENT

THE GENERAL DEVELOPMENT PLAN

## TERRACE DRIVE

Mini - Park

**PSD** 

LAMBERT COORDINATES: 218-1735 THOMAS BROTHERS PAGE: 1269, G-3

600