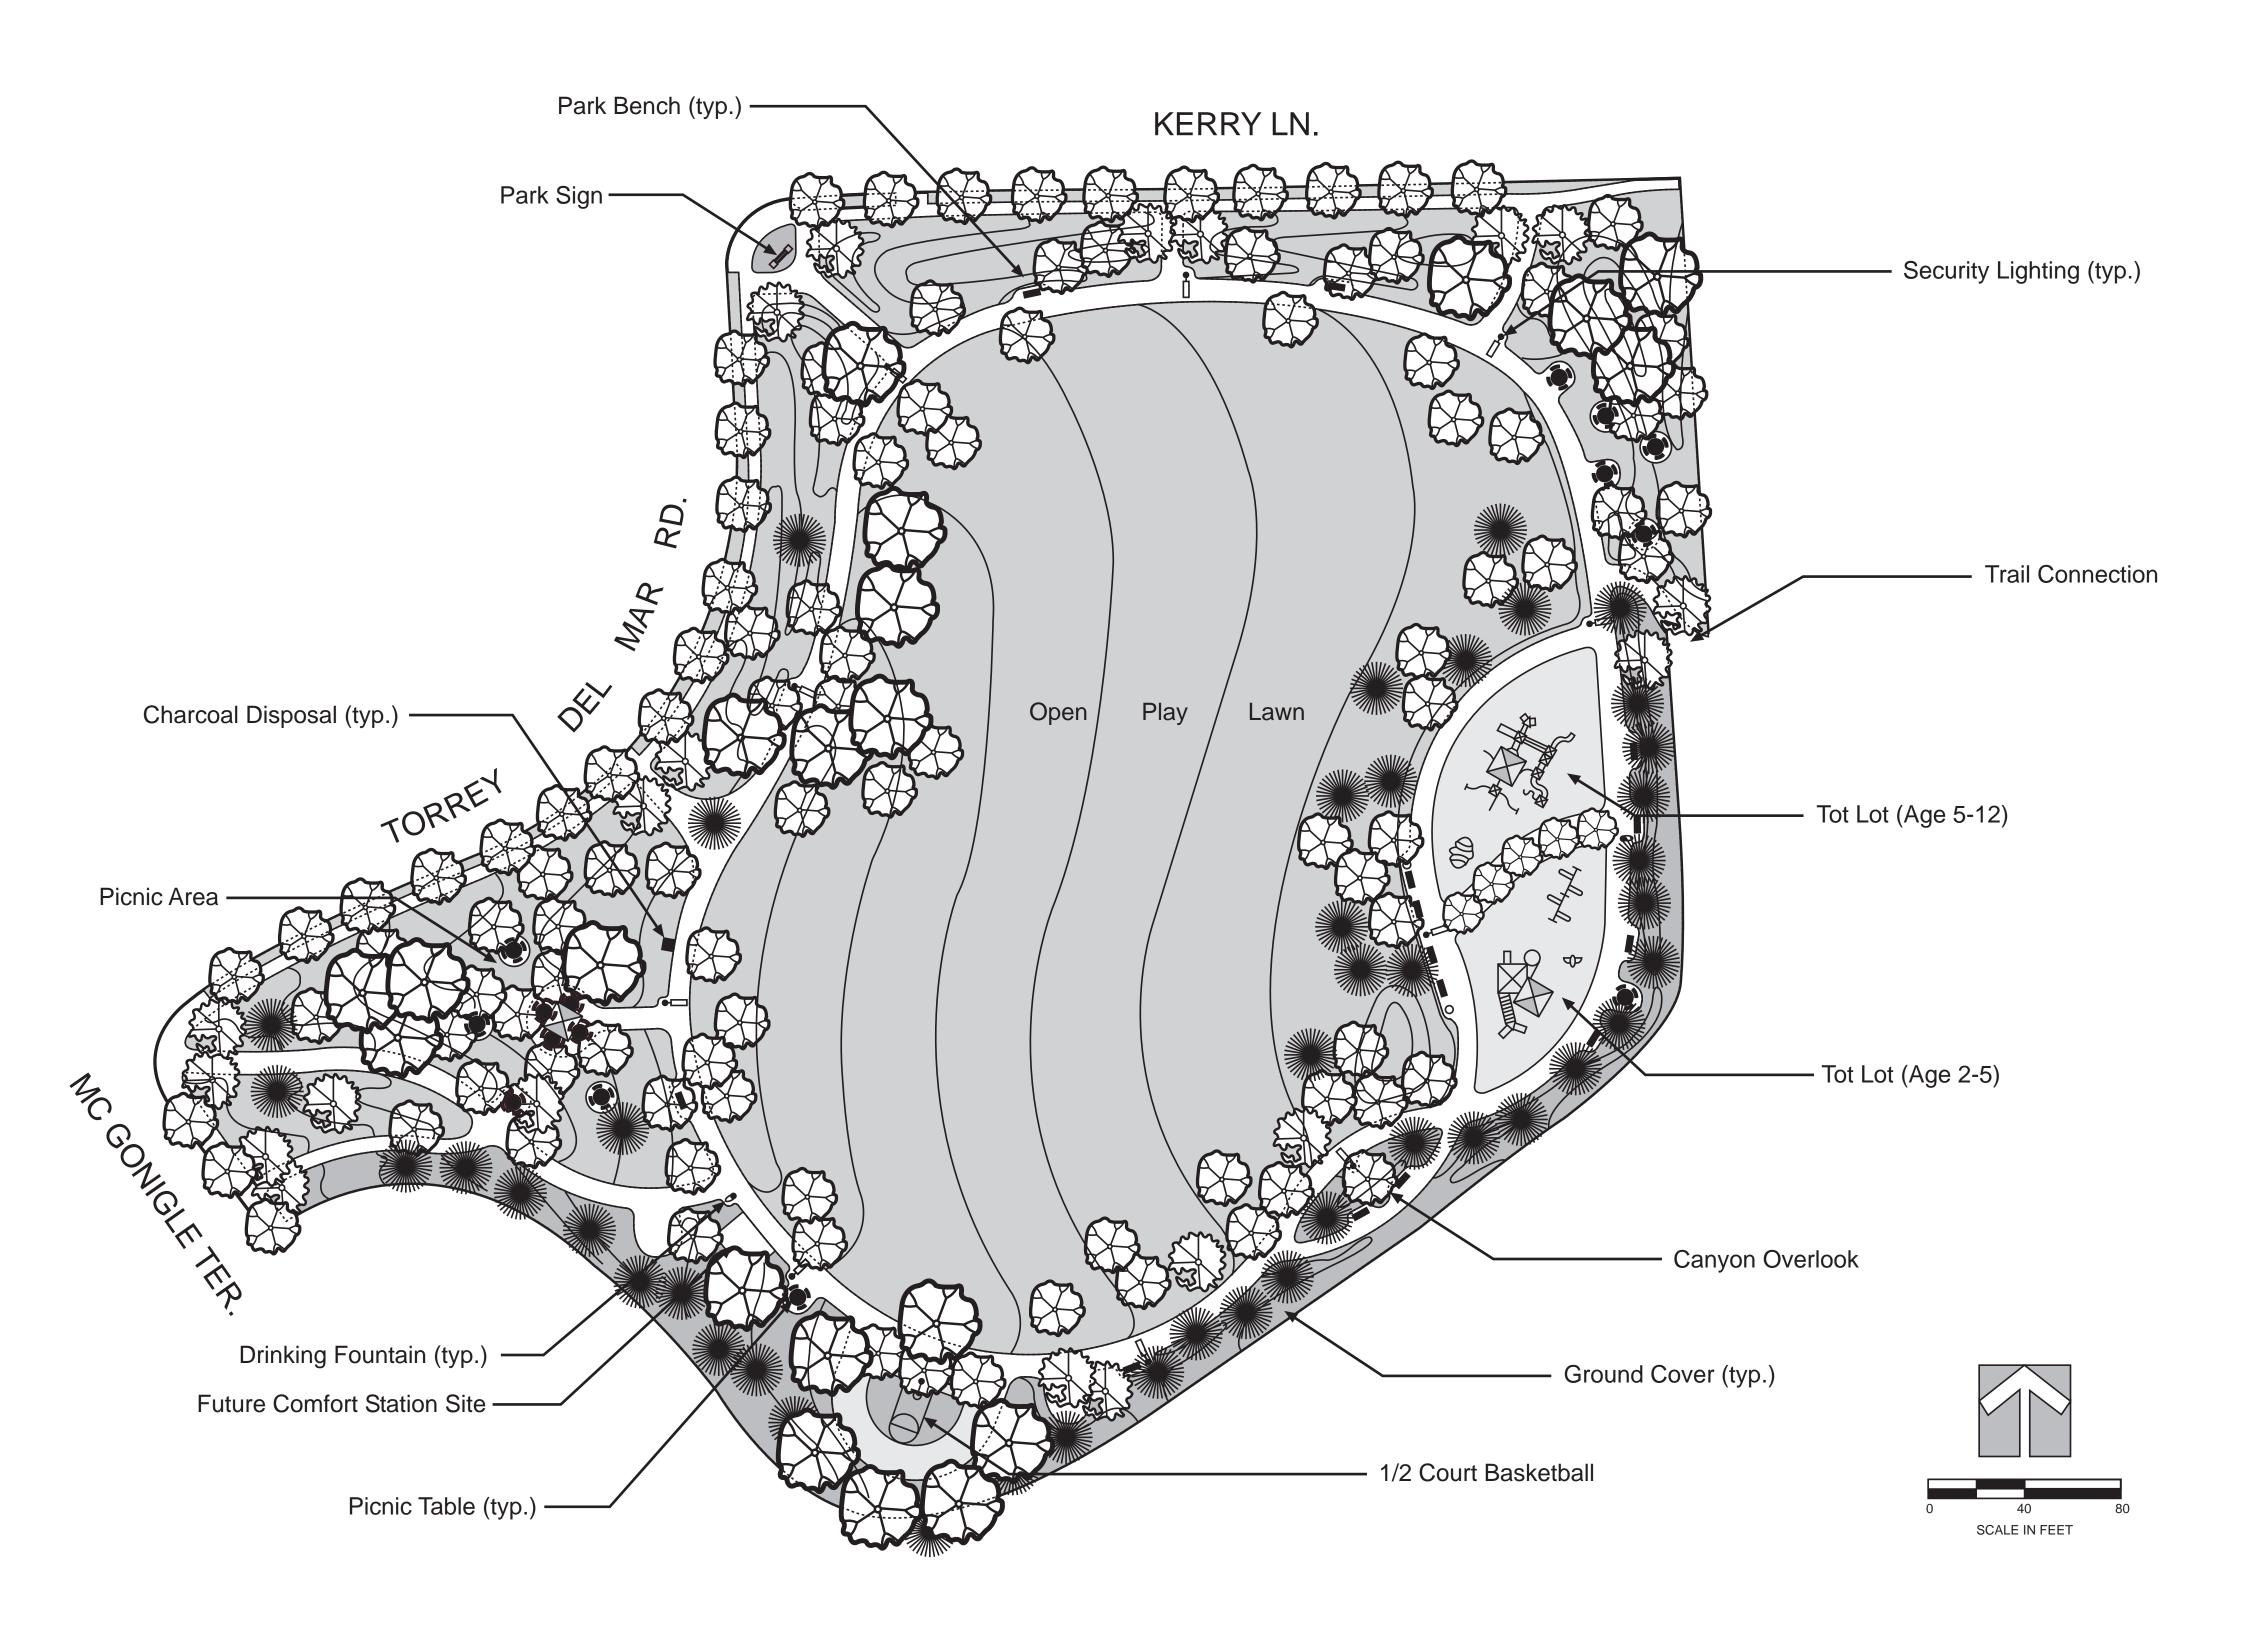

| $\neg$      |               | 15.45             |                   | 4N4AD)/ /D/              | TA EDOM AO DIWIT I     |                      | 20)                |          |                      |           |
|-------------|---------------|-------------------|-------------------|--------------------------|------------------------|----------------------|--------------------|----------|----------------------|-----------|
|             | ITEM          | IIVIF<br>Quantity | TROVEMENTS SUI    | VIIVIARY (DA<br>QUANTITY | ATA FROM AS-BUILT [    | ORAVVINO<br>QUANTITY | JS)<br>ITEM        | QUANTITY | Cli                  | TY OF SAN |
| 1           | TOTAL SITE    | 5.28 AC.          | TOT LOT           | SF                       | PAVED WALKS            | SF                   | SECURITY LTS.      | 10 STDS. |                      |           |
| $\ $        | IMPROVED AREA | AC.               | MULTI PURPOSE CT. | SF                       | PARK ROADS             | SF                   | BALLFIELD LTS.     | STDS.    |                      | -         |
| $\ $        | TURF          | 3.67 AC.          | TENNIS CTS.       | SF                       | PARKING LOT            | SF                   | TENNIS COURT LTS.  | STDS.    |                      |           |
| ]           | SHRUB BED     | .02 AC.           | RESTROOM          | SF                       | PARKING STALLS STANDA  | RD                   | MULTI-PURPOSE CT.  | STDS.    |                      |           |
| ceil        | NATURAL       | 1.10 AC.          | REC. BLDG.        | SF                       | PARKING STALLS DISABLE | :D                   | BACKSTOPS          | EA.      |                      |           |
| 1           | BARK MULCH    | 27 AC.            | POOL BLDG.        | SF                       | COURT GAME AREA        | SF                   | BENCHES            | 13 EA.   |                      | 10        |
| 1           | DIRT INFIELDS | AC.               | POOL DECK         | SF                       | LAWN EDGING            | LF                   | PICNIC TABLES      | 15 EA.   |                      |           |
| $\ $        |               |                   | POOL WATER        | SF                       | HOT COAL RECEPTACLE    | 1 EA.                | DRINKING FOUNTAINS | 2 EA.    |                      |           |
| $\ $        |               |                   |                   |                          |                        |                      |                    |          |                      |           |
| $\parallel$ |               |                   |                   |                          |                        |                      |                    |          |                      |           |
|             |               |                   |                   |                          |                        |                      | REVISION 10/11/07  | T.R.     | LAMBERT COORDINATES: | 292-1719  |

## THE GENERAL DEVELOPMENT PLAN TOTTEY DEI Mar Neighborhood Park PSD

THOMAS BROTHERS PAGE: 1188, J-3

150