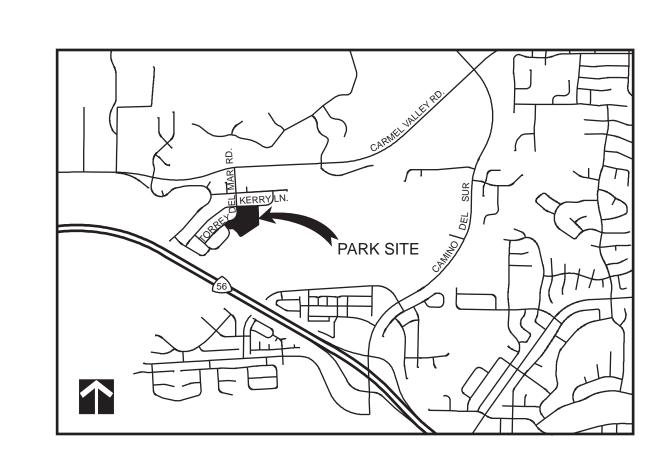

**LOCATION MAP** 

| COUNCIL DISTRICT: | 1 | COMMUNITY PLAN AREA: | TORREY HIGHLANDS |
|-------------------|---|----------------------|------------------|
|                   |   |                      |                  |

## THE GENERAL DEVELOPMENT PLAN TOTTEY DEI Mar Neighborhood Park PSD

THOMAS BROTHERS PAGE: 1188, J-3

150