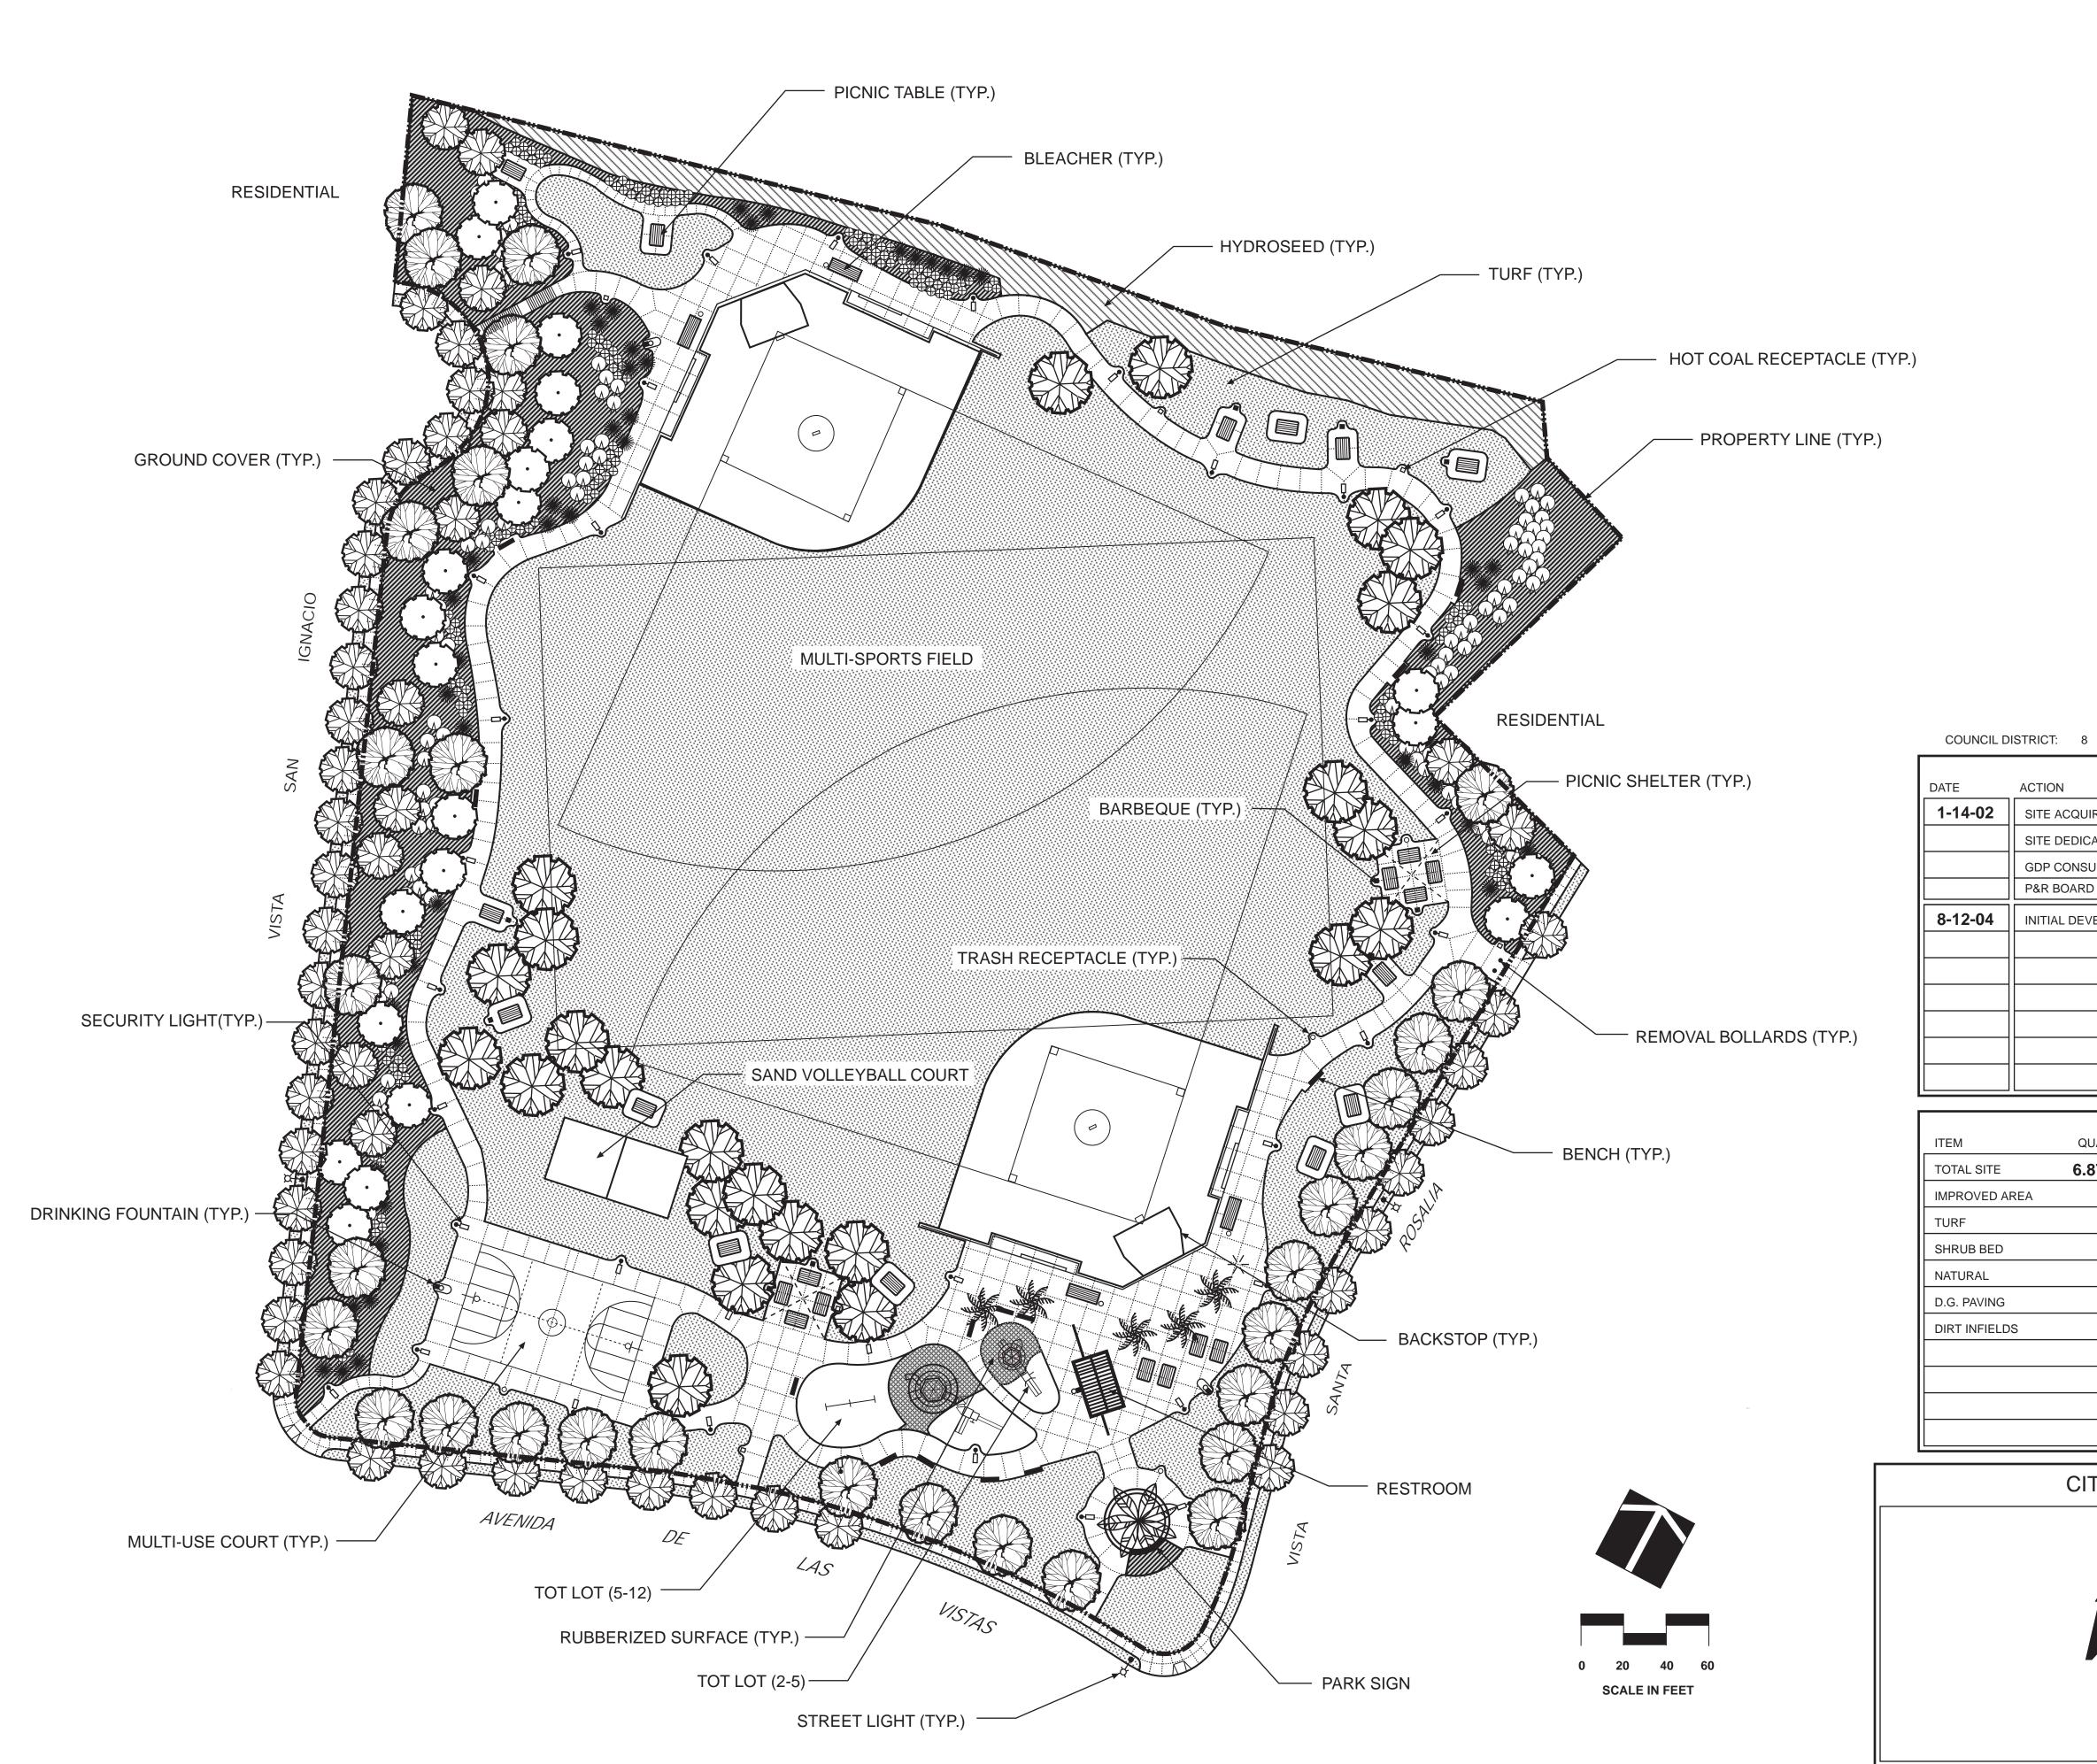

LAMBERT COORDINATES: 150-1767

VICINITY MAP

COMMUNITY PLAN AREA: OTAY MESA

| CTION                | REFERENCE DOCUMENTS       |                           |                          |
|----------------------|---------------------------|---------------------------|--------------------------|
| SITE ACQUIRED        | RESO. NO. <b>R-293870</b> | COST \$ <b>301,000.00</b> | ACRES: <b>6.87</b>       |
| SITE DEDICATED       | ORD. NO.                  |                           | ACRES:                   |
| ODP CONSULTANT HIRED | RESO. NO. BY DEVELOPER    | NAME: MARQUEZ KUH         | LKEN                     |
| 2&R BOARD APPROVAL   | PF&R APPROVAL             | DATE:                     |                          |
| NITIAL DEVELOPMENT   | CIP NO.                   | J.O. NO. <b>294810</b>    | DRWG. NO. <b>31508-D</b> |
|                      | CIP NO.                   | J.O. NO.                  | DRWG. NO.                |
|                      | CIP NO.                   | J.O. NO.                  | DRWG. NO.                |
|                      | CIP NO.                   | J.O. NO.                  | DRWG. NO.                |
|                      | CIP NO.                   | J.O. NO.                  | DRWG. NO.                |
|                      | CIP NO.                   | J.O. NO.                  | DRWG. NO.                |
|                      |                           |                           |                          |

| IMPROVEMENTS SUMMARY (DATA FROM AS-BUILT DRAWINGS) |                   |          |                      |              |                   |                 |  |  |
|----------------------------------------------------|-------------------|----------|----------------------|--------------|-------------------|-----------------|--|--|
| QUANTITY                                           | ITEM              | QUANTITY | ITEM                 | QUANTITY     | ITEM              | QUANTITY        |  |  |
| <b>6.87</b> AC.                                    | TOT LOT           | SF       | PAVED WALKS          | SF           | SECURITY LTS.     | <b>36</b> STDS. |  |  |
| A AC.                                              | MULTI PURPOSE CT. | SF       | PARK ROADS           | SF           | BALLFIELD LTS.    | STDS.           |  |  |
| AC.                                                | TENNIS CTS.       | SF       | PARKING LOT          | SF           | TENNIS COURT LTS. | STDS.           |  |  |
| AC.                                                | RESTROOM          | SF       | PARKING STALLS STAN  | DARD         | MULTI-PURPOSE CT. | STDS.           |  |  |
| AC.                                                | REC. BLDG.        | SF       | PARKING STALLS DISAB | LED          | BARBECUES         | <b>10</b> EA.   |  |  |
| AC.                                                | POOL BLDG.        | SF       | COURT GAME AREA      | SF           | BENCHES           | <b>13</b> EA.   |  |  |
| AC.                                                | POOL DECK         | SF       | LAWN EDGING          | LF           | PICNIC TABLES     | <b>26</b> EA.   |  |  |
|                                                    | POOL WATER        | SF       | DRINKING FOUNTAINS   | <b>4</b> EA. | TRASH RECEPTACLES | <b>8</b> EA.    |  |  |
|                                                    |                   |          |                      |              |                   |                 |  |  |
|                                                    |                   |          |                      |              |                   |                 |  |  |
|                                                    |                   |          |                      |              | REVISION 7/11/05  | T.R.            |  |  |

CITY OF SAN DIEGO PARK AND RECREATION DEPARTMENT

THE GENERAL DEVELOPMENT PLAN

VISTA PACIFICA

NEIGHBORHOOD PARK

THOMAS BROTHERS PAGE: 1331, B-7

PSD

**760**