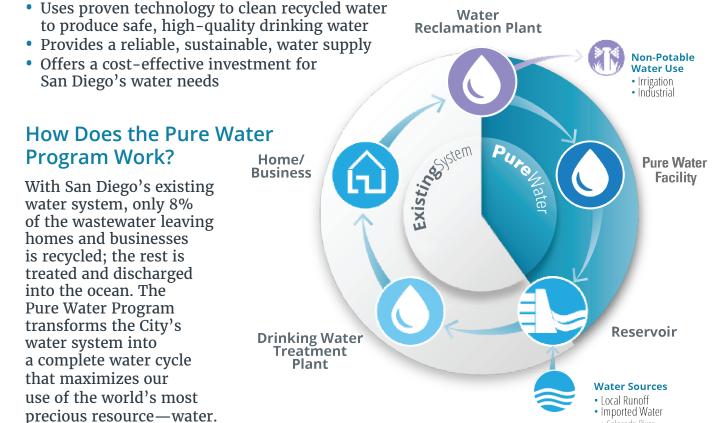

### What is Pure Water San Diego?

Pure Water San Diego is a phased, multi-year program that will provide nearly half of San Diego's water supply locally by 2035.

## What are the Steps of the Water Purification Process?

Since June 2011, the City has produced 1 million gallons of purified water every day at its Pure Water Demonstration Facility.

More than 50,000 water quality tests have confirmed the water is safe and meets all federal and state drinking water standards.