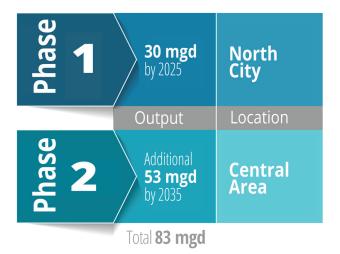

## When Will the New Facilities be Built?

\*mgd = million gallons per day

### What will the New Facilities Cost?

Phase 1 of the Pure Water Program will cost \$1.5 billion for planning, design, and construction. Phase 2 costs are currently being prepared.