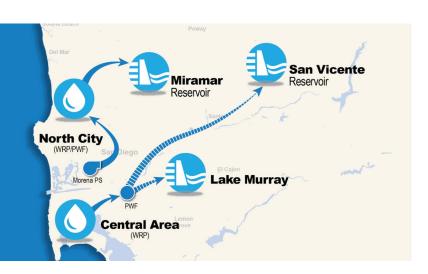

# Where is the Pure Water Program?

The Pure Water facilities will be located in two different geographical areas: North City (Phase 1) and Central Area (Phase 2).