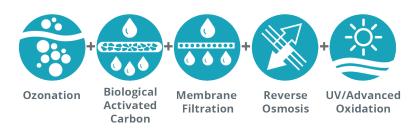

## What are the Steps of the Water Purification Process?

Since June 2011, the City has produced 1 million gallons of purified water every day at its Pure Water Demonstration Facility.

More than 50,000 water quality tests have confirmed the water is safe and meets all federal and state drinking water standards.