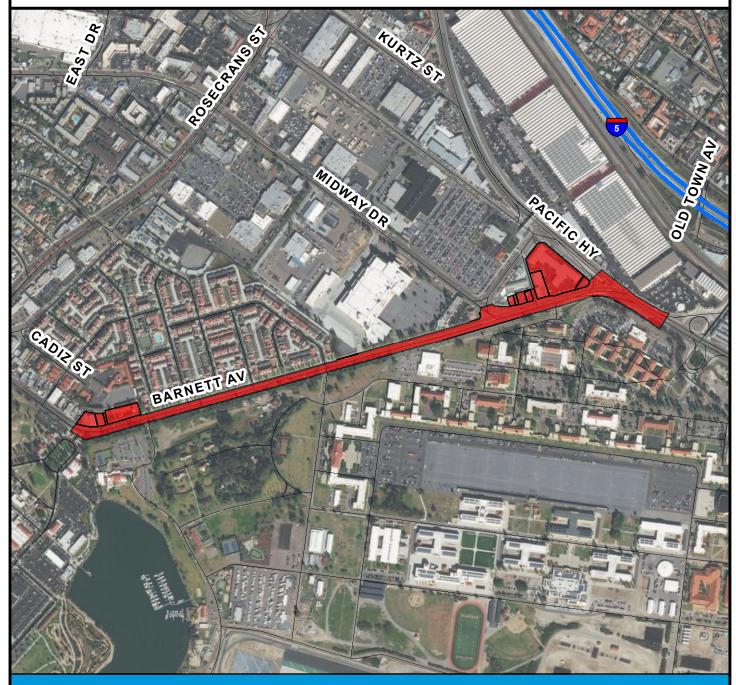

# COUNCIL DISTRICT 2 NEIGHBORHOOD EXTENTS: MIDWAY DISTRTICT

## RULE20A PROJECT UU18: Barnett Avenue