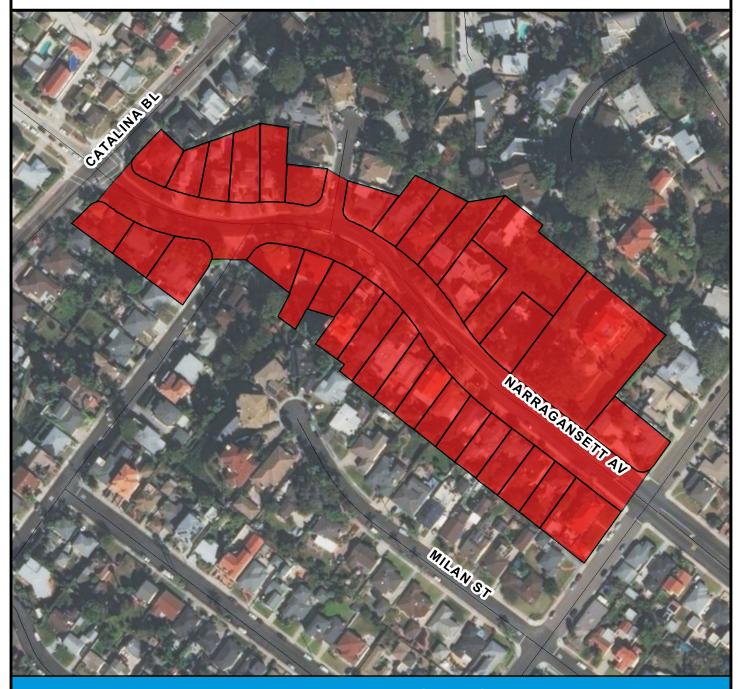

### **COUNCIL DISTRICT 2 NEIGHBORHOOD EXTENTS: POINT LOMA HEIGHTS**

## **RULE20A PROJECT UU94: Narragansett Avenue**

#### **PROJECT DATA**

TRENCH LENGTH: 1,445 FT SERVICE DROPS: 33 POWER POLE REMOVAL: 12 TRANSFORMER COUNT: \$ 1,295,893

**ESTIMATED COST:** 

SanGIS THIS MAPIDATA IS
PROVIDED WITHOUT
WARRANTY OF ANY
KIND, EITHER
EXPRESSED OR
MPLIED, INCLUDING
BUT NOT LIMITED TO,
THE IMPLIED
WARRANTIES OF
MERCHANTABILITY AND
FITNESS FOR A
PARTICULAR PURPOSE.