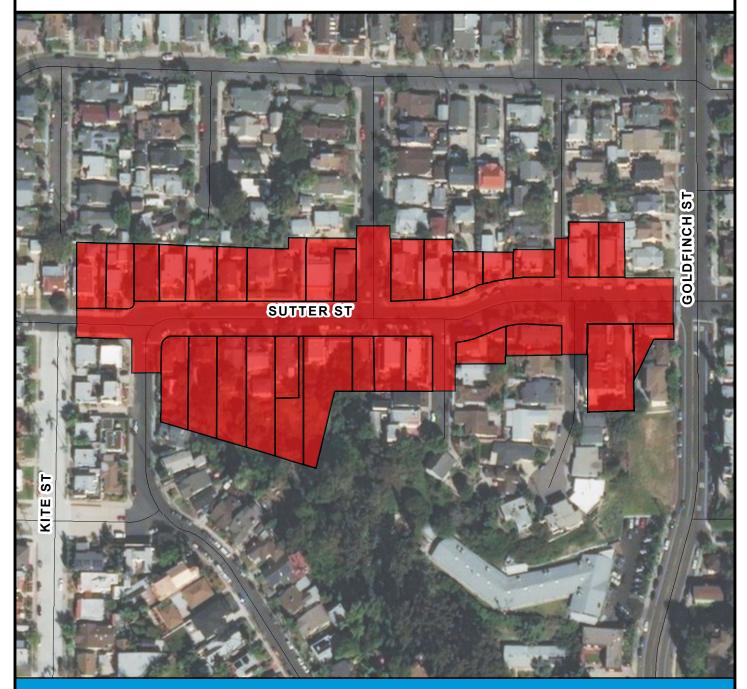

# COUNCIL DISTRICT 3 NEIGHBORHOOD EXTENTS: MID TOWN

## RULE20A PROJECT UU227: Sutter Street

#### **BOUNDARY LEGEND**

**Project Boundary** 

Ν

Parcel Boundaries

#### **PROJECT DATA**

TRENCH LENGTH: 1,703 FT
SERVICE DROPS: 29
POWER POLE REMOVAL: 19
TRANSFORMER COUNT: 2
ESTIMATED COST: \$ 1,376,730