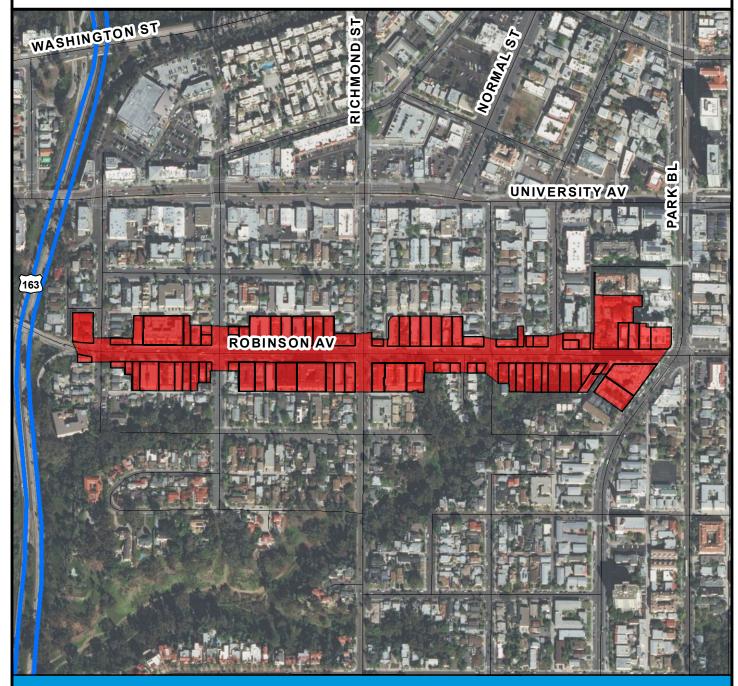

### RULE20A PROJECT UU116: Robinson Avenue

#### **BOUNDARY LEGEND**

F

**Project Boundary** 

Ν

\_\_\_\_\_ I

Parcel Boundaries

#### **PROJECT DATA**

TRENCH LENGTH: 5,995 FT
SERVICE DROPS: 80
POWER POLE REMOVAL: 49
TRANSFORMER COUNT: 8
ESTIMATED COST: \$ 4,087,900