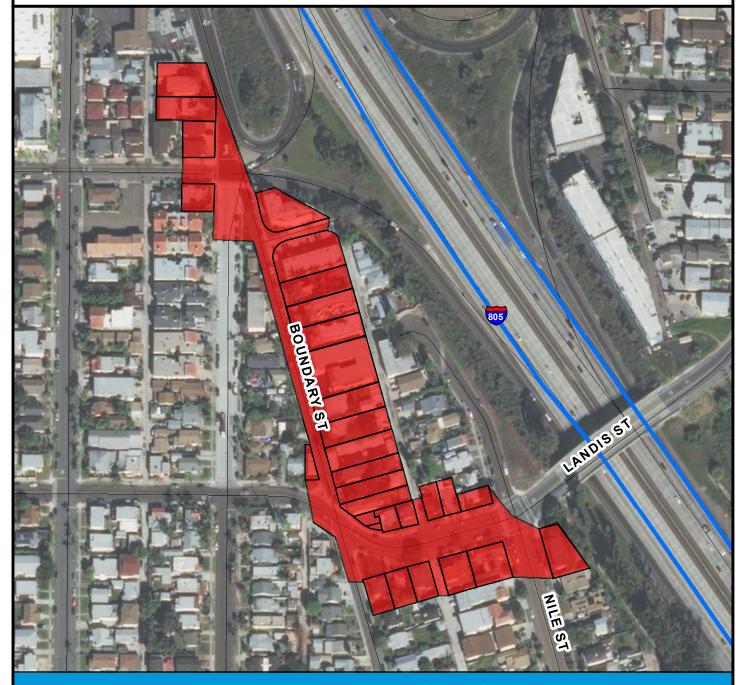

## RULE20A PROJECT UU146: Boundary Street

#### **BOUNDARY LEGEND**

**Project Boundary** 

Ν

Parcel Boundaries

#### **PROJECT DATA**

TRENCH LENGTH: 1,750 FT SERVICE DROPS: 30 POWER POLE REMOVAL: 16 TRANSFORMER COUNT: 2

**ESTIMATED COST:** 

\$ 1,395,828