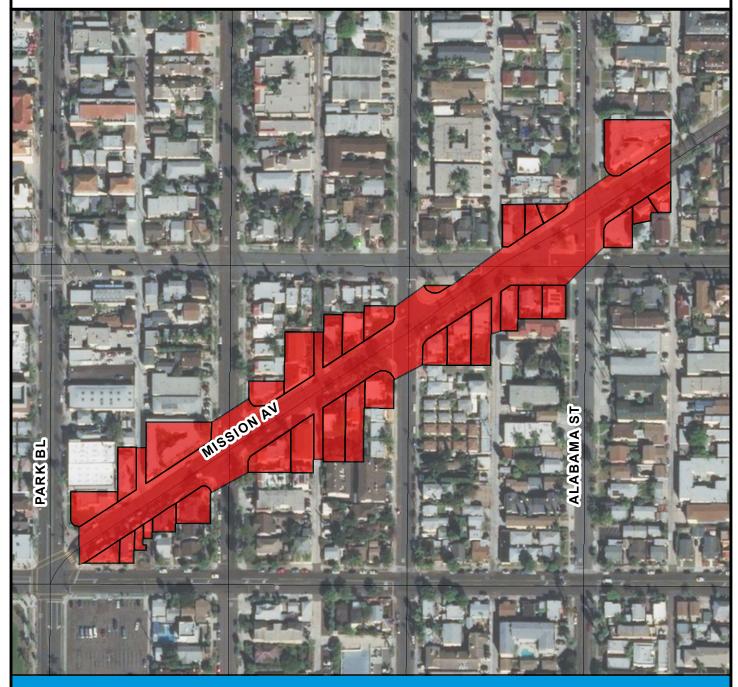

### **COUNCIL DISTRICT 3 NEIGHBORHOOD EXTENTS: UNIVERSITY HEIGHTS**

### **RULE20A PROJECT UU608: Mission Avenue**

#### **BOUNDARY LEGEND**

Project Boundary

Ν

Parcel Boundaries

#### **PROJECT DATA**

TRENCH LENGTH: 1,512 FT SERVICE DROPS: 24 POWER POLE REMOVAL: 13 TRANSFORMER COUNT:

**ESTIMATED COST:** 

\$ 1,214,152

SanGIS