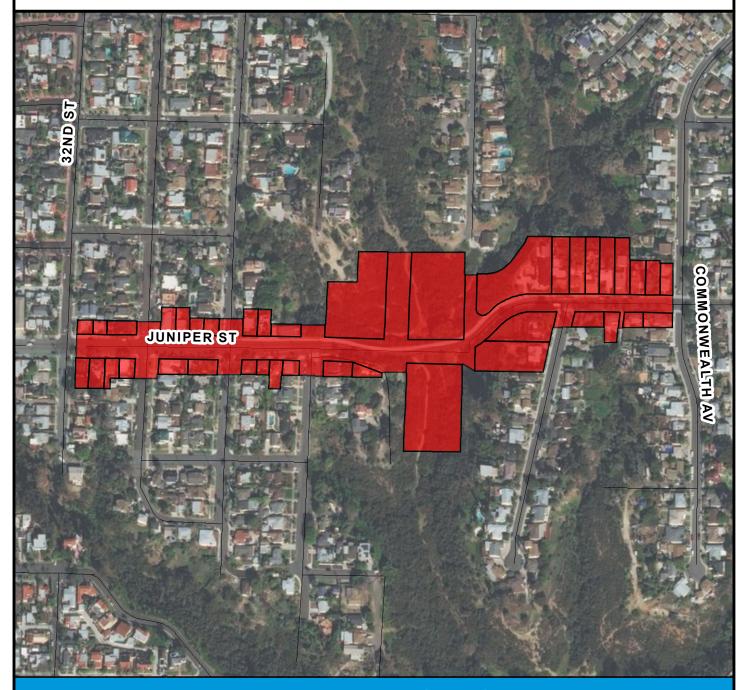

### **RULE20A PROJECT** UU501: Kite Street

#### **BOUNDARY LEGEND**

**Project Boundary** 

Ν

Parcel Boundaries

#### **PROJECT DATA**

TRENCH LENGTH: 3,091 FT SERVICE DROPS: 64 POWER POLE REMOVAL: 32 TRANSFORMER COUNT:

\$ 2,495,664 **ESTIMATED COST:** 

SanGIS

THIS MAPIDATA IS PROVIDED WITHOUT WARRANTY OF ANY KIND, EITHER EXPRESSED OR IMPLIED, INCLUDING BUT NOT LIMITED TO, THE IMPLIED WARRANTIES OF WARRANTIES OF MERCHANTABILITY AND FITNESS FOR A PARTICULAR PURPOSE.