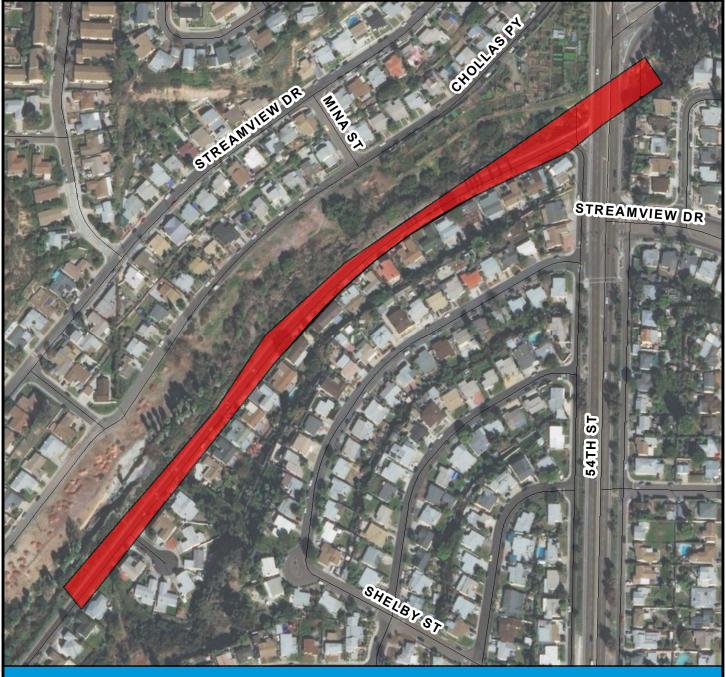

### **RULE20A PROJECT UU509: Cumberland Street**

#### **BOUNDARY LEGEND**

**Project Boundary** 

Parcel Boundaries

#### **PROJECT DATA**

TRENCH LENGTH: 3,361 FT SERVICE DROPS: 52 POWER POLE REMOVAL: 23 TRANSFORMER COUNT:

\$ 2,490,962 **ESTIMATED COST:** 

SanGIS