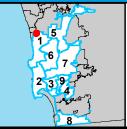

### **COUNCIL DISTRICT 1 NEIGHBORHOOD EXTENTS: NORTH CITY**

## **RULE20A PROJECT** UU99X: Via de la Valle II Transmission

#### **BOUNDARY LEGEND**

Project Boundary

Parcel Boundaries

#### **PROJECT DATA**

TRENCH LENGTH: 3,499 FT SERVICE DROPS: POWER POLE REMOVAL: 11 TRANSFORMER COUNT: \$ 1,864,118

**ESTIMATED COST:** 

SanGIS THIS MAPIDATA IS
PROVIDED WITHOUT
WARRANTY OF ANY
KIND, EITHER
EXPRESSED OR
MPLIED, INCLUDING
BUT NOT LIMITED TO,
THE IMPLIED
WARRANTIES OF
MERCHANTABILITY AND
FITNESS FOR A
PARTICULAR PURPOSE.