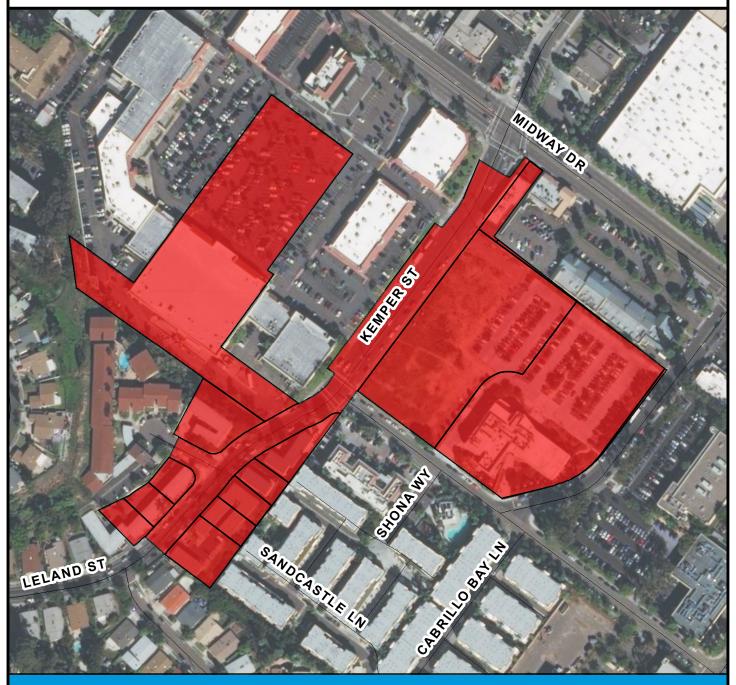

# COUNCIL DISTRICT 2 NEIGHBORHOOD EXTENTS: MIDWAY DISTRTICT

## RULE20A PROJECT UU18: Barnett Avenue

#### **BOUNDARY LEGEND**

**Project Boundary** 

Ν

Parcel Boundaries

#### **PROJECT DATA**

TRENCH LENGTH: 5,823 FT
SERVICE DROPS: 10
POWER POLE REMOVAL: 32
TRANSFORMER COUNT: 6
ESTIMATED COST: \$ 3,205,154