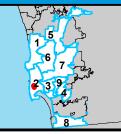

### **COUNCIL DISTRICT 2 NEIGHBORHOOD EXTENTS: MISSION HILLS**

## **UU97: Pacific Highway**

#### **BOUNDARY LEGEND**

Project Boundary

Ν

#### **PROJECT DATA**

TRENCH LENGTH: 707 FT SERVICE DROPS: POWER POLE REMOVAL: 7 TRANSFORMER COUNT: 0 **ESTIMATED COST:** 583,884

SanGIS THIS MAPIDATA IS PROVIDED WITHOUT WARRANTY OF ANY KIND, EITHER EXPRESSED OR IMPLIED, INCLUDING BUT NOT LIMITED TO, THE IMPLIED WARRANTIES OF WARCHANTABILITY AND FITNESS FOR A PARTICULAR PURPOSE.