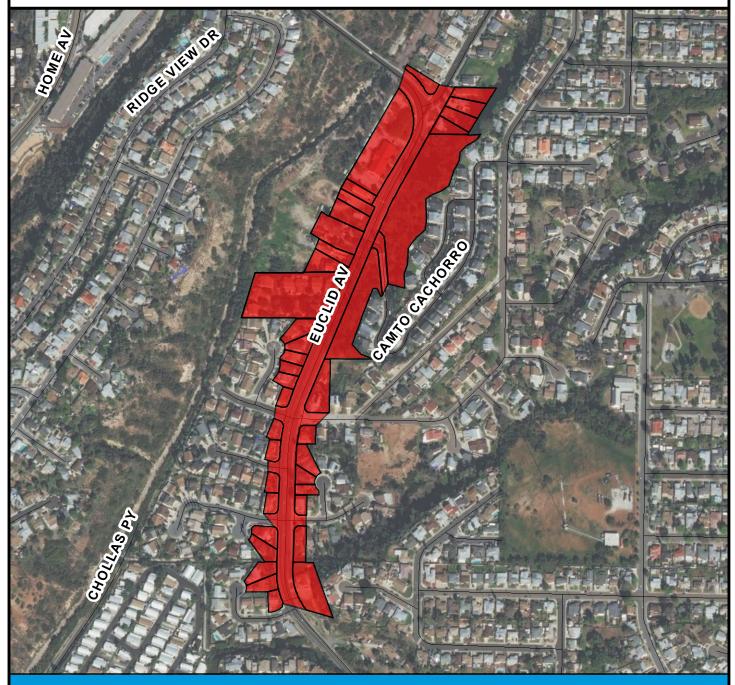

# COUNCIL DISTRICT 4 NEIGHBORHOOD EXTENTS: RIDGEVIE / OAK PARK

### RULE20A PROJECT UU614: Euclid Avenue

#### **BOUNDARY LEGEND**

F

Project Boundary

Ν

Parcel Boundaries

#### **PROJECT DATA**

TRENCH LENGTH: 3,050 FT SERVICE DROPS: 9
POWER POLE REMOVAL: 6
TRANSFORMER COUNT: 3

ESTIMATED COST: \$ 1,729,308