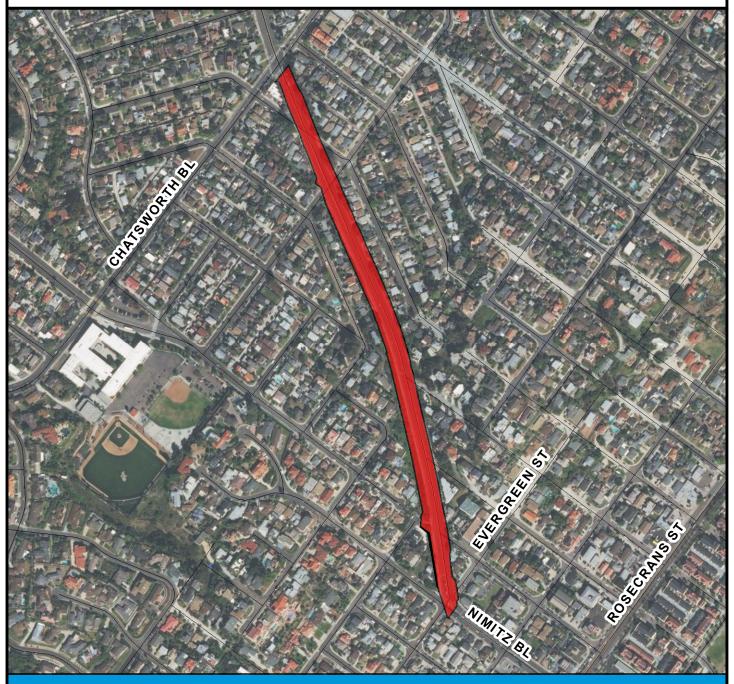

### **COUNCIL DISTRICT 2 NEIGHBORHOOD EXTENTS: POINT LOMA HEIGHTS**

### **RULE20A PROJECT UU581: Nimitz Boulevard**

#### **BOUNDARY LEGEND**

Project Boundary

Parcel Boundaries

#### **PROJECT DATA**

TRENCH LENGTH: 3,113 FT SERVICE DROPS: POWER POLE REMOVAL: 0 TRANSFORMER COUNT: \$ 1,554,364

**ESTIMATED COST:** 

SanGIS THIS MAPIDATA IS PROVIDED WITHOUT WARRANTY OF ANY KIND, EITHER EXPRESSED OR IMPLIED, INCLUDING BUT NOT LIMITED TO, THE IMPLIED WARRANTIES OF WARRANTIES OF MERCHANTABILITY AND FITNESS FOR A PARTICULAR PURPOSE.