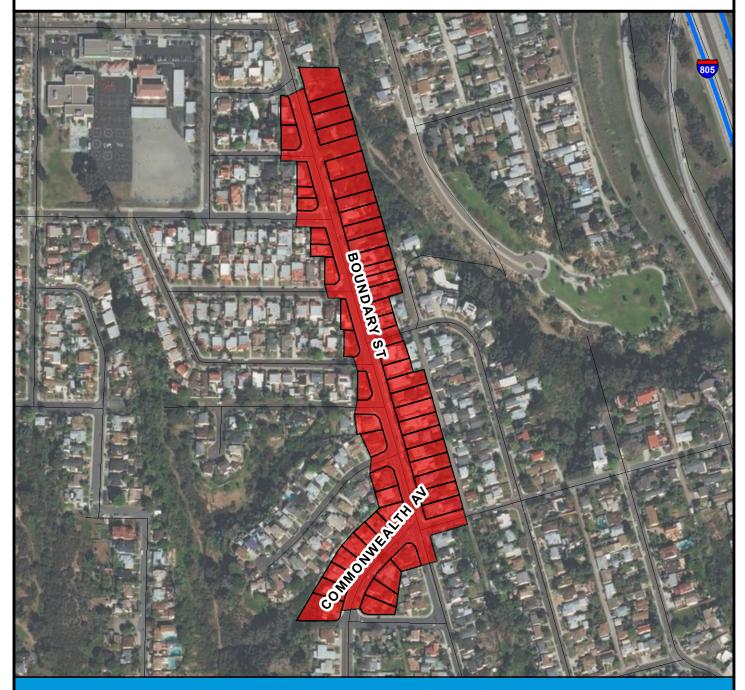

## RULE20A PROJECT UU145: Boundary Street

#### **BOUNDARY LEGEND**

**Project Boundary** 

Parcel Boundaries

#### **PROJECT DATA**

TRENCH LENGTH: 2,884 FT
SERVICE DROPS: 54
POWER POLE REMOVAL: 28
TRANSFORMER COUNT: 5

ESTIMATED COST: \$ 2,275,728