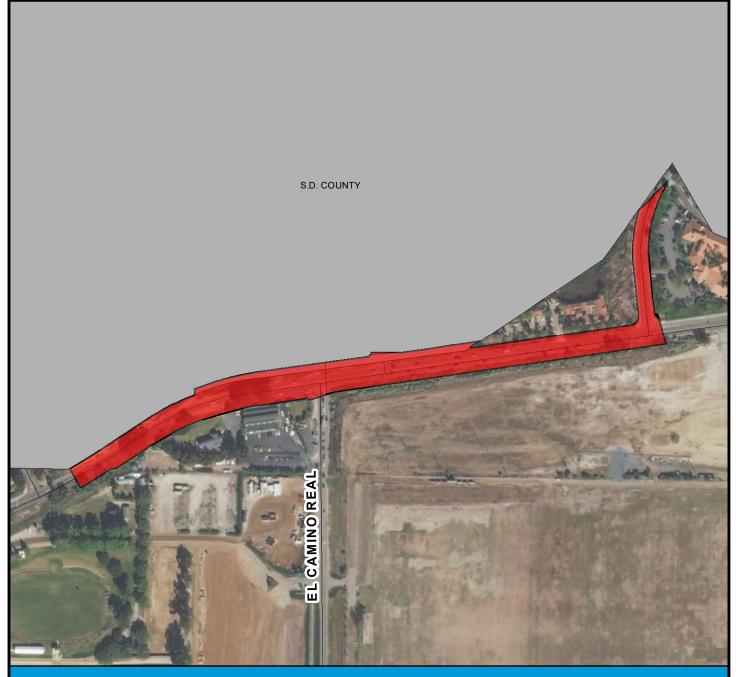

# COUNCIL DISTRICT 1 NEIGHBORHOOD EXTENTS: NORTH CITY

## RULE20A PROJECT UU996: Via de la Valle II Transmission

#### **BOUNDARY LEGEND**

F

**Project Boundary** 

Parcel Boundaries

#### **PROJECT DATA**

TRENCH LENGTH: 681 FT
SERVICE DROPS: 1
POWER POLE REMOVAL: 2
TRANSFORMER COUNT: 1
ESTIMATED COST: \$ 540,904