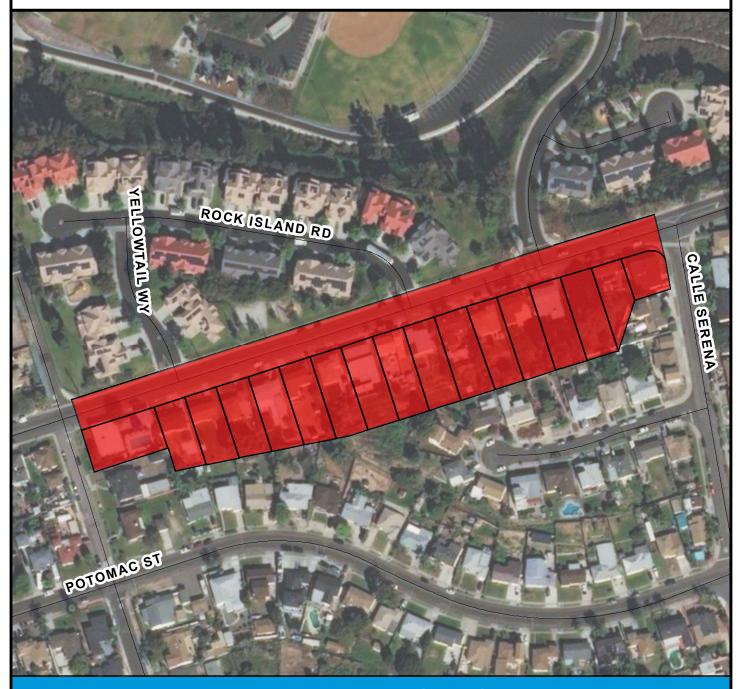

## RULE20A PROJECT UU508: Alleghany Street

#### **BOUNDARY LEGEND**

**Project Boundary** 

\_\_\_\_\_ F

Parcel Boundaries

#### **PROJECT DATA**

TRENCH LENGTH: 3,924 FT
SERVICE DROPS: 60
POWER POLE REMOVAL: 28
TRANSFORMER COUNT: 6
ESTIMATED COST: \$ 2,808,849