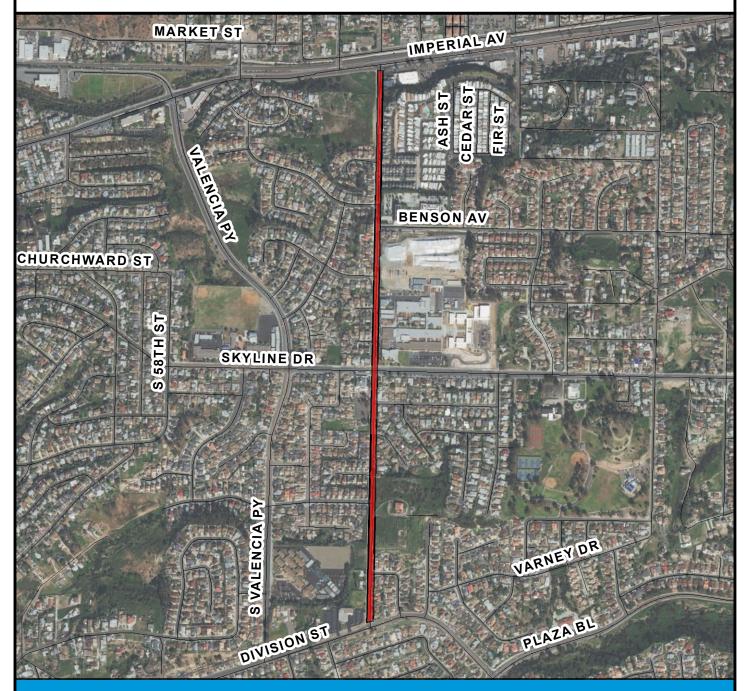

# COUNCIL DISTRICT 4 NEIGHBORHOOD EXTENTS: SKYLINE

### RULE20A PROJECT UU199: 69th Street

#### **BOUNDARY LEGEND**

**Project Boundary** 

Ν

Parcel Boundaries

#### **PROJECT DATA**

TRENCH LENGTH: 4,742 FT SERVICE DROPS: 56 POWER POLE REMOVAL: 20 TRANSFORMER COUNT: 3

ESTIMATED COST: \$ 2,998,952