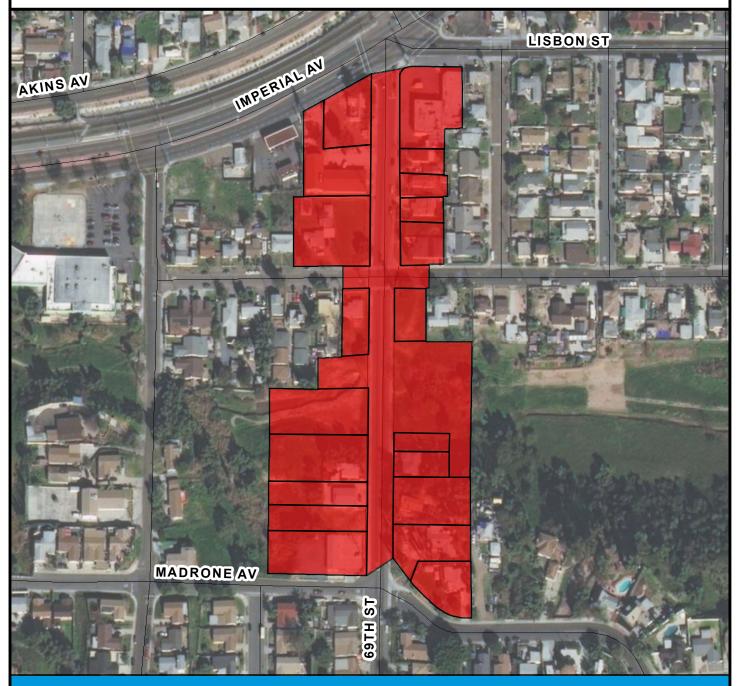

# COUNCIL DISTRICT 4 NEIGHBORHOOD EXTENTS: SKYLINE

### RULE20A PROJECT UU198: 69th Street

#### **BOUNDARY LEGEND**

**Project Boundary** 

Ν

Parcel Boundaries

#### **PROJECT DATA**

TRENCH LENGTH: 2,055 FT SERVICE DROPS: 19 POWER POLE REMOVAL: 10 TRANSFORMER COUNT: 1

ESTIMATED COST: \$ 1,354,753