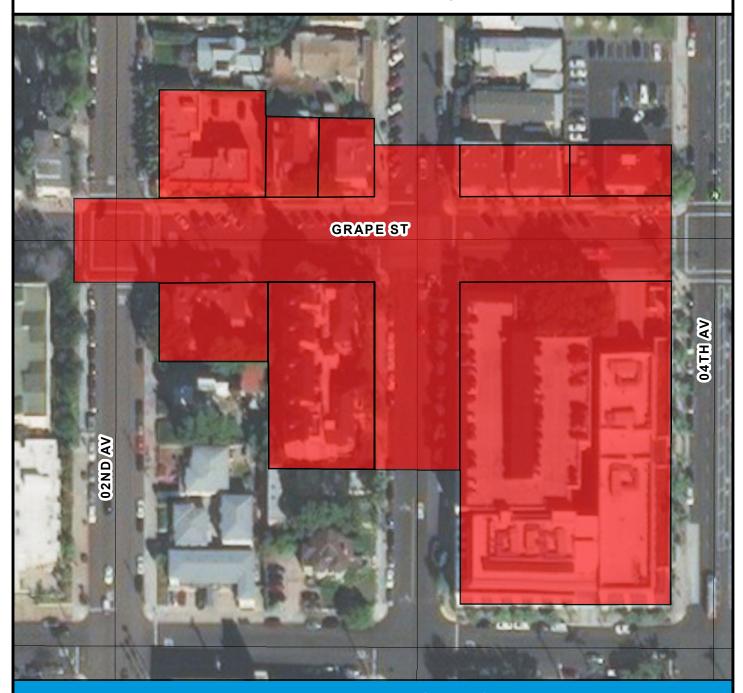

# COUNCIL DISTRICT 3 NEIGHBORHOOD EXTENTS: PARK WEST

## RULE20A PROJECT UU503: Grape Street

#### **BOUNDARY LEGEND**

Projec

**Project Boundary** 

Ν

Parcel Boundaries

#### **PROJECT DATA**

TRENCH LENGTH: 929 FT
SERVICE DROPS: 8
POWER POLE REMOVAL: 7
TRANSFORMER COUNT: 1
ESTIMATED COST: \$ 745,681