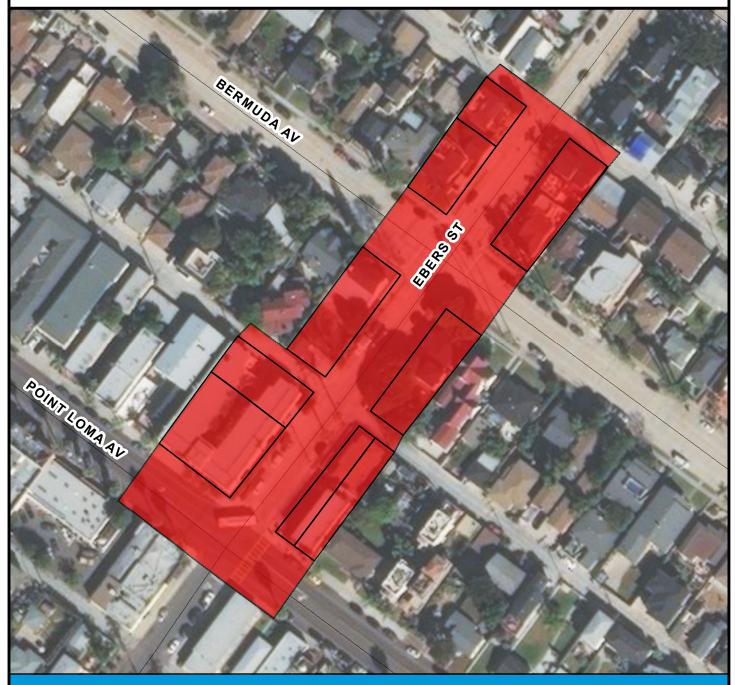

### RULE20A PROJECT UU159: Ebers Street

#### **BOUNDARY LEGEND**

Pr

**Project Boundary** 

Ν

Parcel Boundaries

#### **PROJECT DATA**

TRENCH LENGTH: 1,491 FT SERVICE DROPS: 23 POWER POLE REMOVAL: 10 TRANSFORMER COUNT: 1

**ESTIMATED COST:** 

\$ 1,154,338

5 6 7 2 3 9