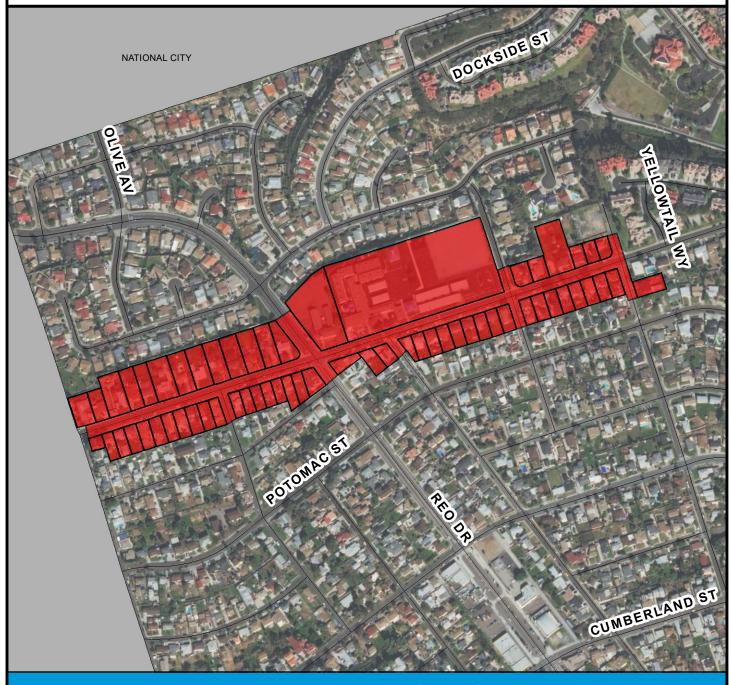

### **RULE20A PROJECT UU509: Cumberland Street**

#### **BOUNDARY LEGEND**

**Project Boundary** 

Parcel Boundaries

#### **PROJECT DATA**

TRENCH LENGTH: 3,361 FT SERVICE DROPS: 52 POWER POLE REMOVAL: 23 TRANSFORMER COUNT:

\$ 2,490,962 **ESTIMATED COST:** 

SanGIS