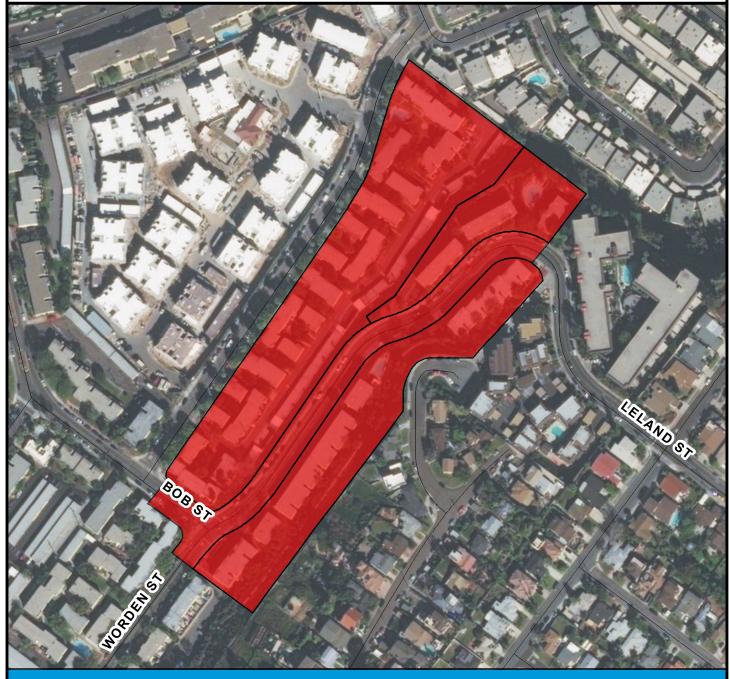

# COUNCIL DISTRICT 2 NEIGHBORHOOD EXTENTS: POINT LOMA HEIGHTS / LOMA PORTAL

### RULE20A PROJECT UU596: Worden Street

#### **BOUNDARY LEGEND**

**Project Boundary** 

Ν

Parcel Boundaries

#### **PROJECT DATA**

TRENCH LENGTH: 1,983 FT
SERVICE DROPS: 39
POWER POLE REMOVAL: 14
TRANSFORMER COUNT: 4
ESTIMATED COST: \$ 1,641,910