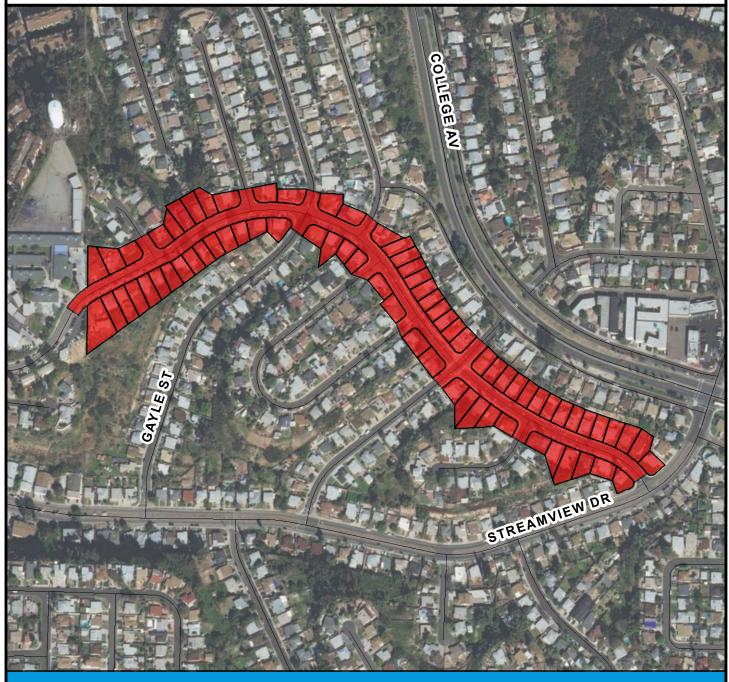

# COUNCIL DISTRICT 4 NEIGHBORHOOD EXTENTS: MOUNTAIN VIEW

## RULE20A PROJECT UU371: Ocean View Boulevard

#### **BOUNDARY LEGEND**

**Project Boundary** 

Parcel Boundaries

#### **PROJECT DATA**

TRENCH LENGTH: 3,254 FT
SERVICE DROPS: 32
POWER POLE REMOVAL: 27
TRANSFORMER COUNT: 4
ESTIMATED COST: \$ 2,189,778