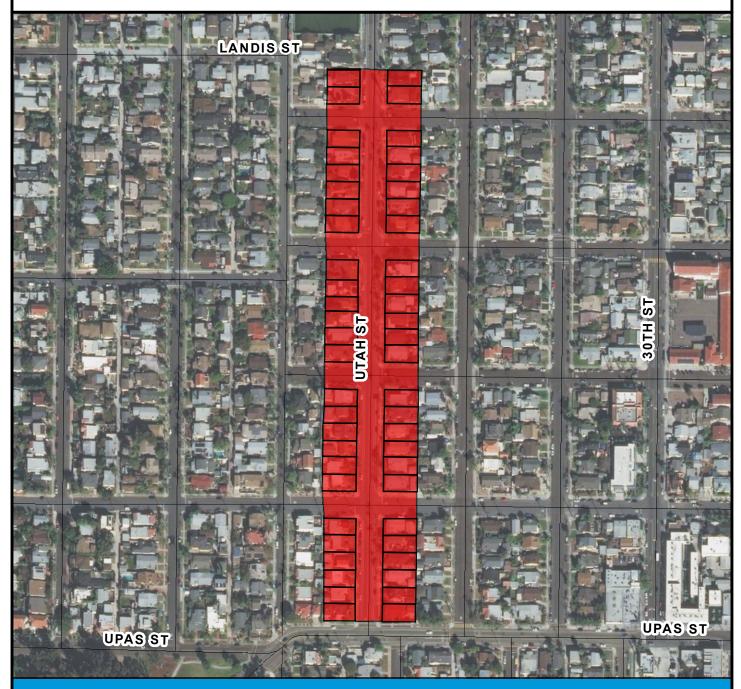

## RULE20A PROJECT UU75: Utah Street

#### **BOUNDARY LEGEND**

F

**Project Boundary** 

Ν

Parcel Boundaries

#### **PROJECT DATA**

TRENCH LENGTH: 1,459 FT
SERVICE DROPS: 19
POWER POLE REMOVAL: 21
TRANSFORMER COUNT: 2
ESTIMATED COST: \$ 1,199,056