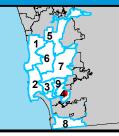

# COUNCIL DISTRICT 4 NEIGHBORHOOD EXTENTS: SKYLINE

### RULE20A PROJECT UU199: 69th Street

#### **BOUNDARY LEGEND**

**Project Boundary** 

Ν

Parcel Boundaries

#### **PROJECT DATA**

TRENCH LENGTH: 4,742 FT SERVICE DROPS: 56 POWER POLE REMOVAL: 20 TRANSFORMER COUNT: 3

ESTIMATED COST: \$ 2,998,952