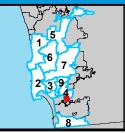

## RULE20A PROJECT UU462: Chollas Parkway (Transmission)

#### **BOUNDARY LEGEND**

Pr

**Project Boundary** 

Parcel Boundaries

#### **PROJECT DATA**

TRENCH LENGTH: 2,178 FT SERVICE DROPS: 0
POWER POLE REMOVAL: 2
TRANSFORMER COUNT: 2
ESTIMATED COST: \$ 1,196,100