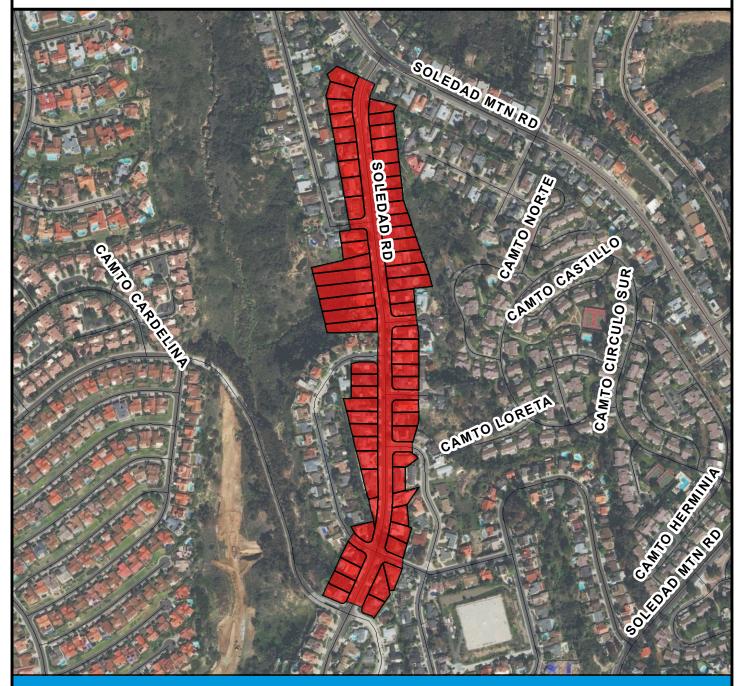

### **COUNCIL DISTRICT 1 NEIGHBORHOOD EXTENTS: LA JOLLA**

### **RULE20A PROJECT UU79: Soledad Road**

#### **BOUNDARY LEGEND**

**Project Boundary** 

Ν

Parcel Boundaries

#### **PROJECT DATA**

TRENCH LENGTH: 3,704 FT SERVICE DROPS: 66 POWER POLE REMOVAL: 26 TRANSFORMER COUNT: \$ 2,804,013

**ESTIMATED COST:** 

SanGIS THIS MAPIDATA IS PROVIDED WITHOUT WARRANTY OF ANY KIND, EITHER EXPRESSED OR IMPLIED, INCLUDING BUT NOT LIMITED TO, THE IMPLIED WARRANTIES OF WARCHANTABILITY AND FITNESS FOR A PARTICULAR PURPOSE.