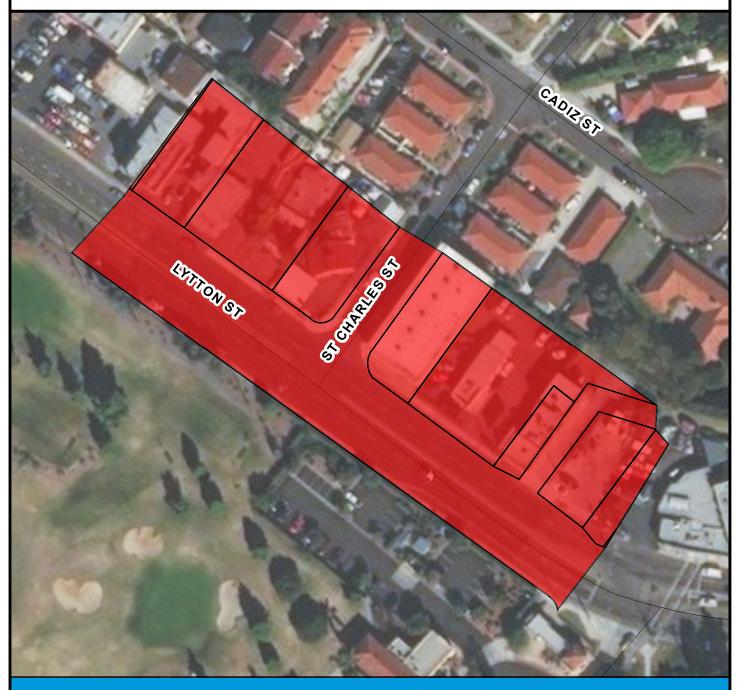

# COUNCIL DISTRICT 2 NEIGHBORHOOD EXTENTS: MIDWAY DISTRICT / LOMA PORTAL

## RULE20A PROJECT UU96: Lytton Street

#### **BOUNDARY LEGEND**

Pro

**Project Boundary** 

Ν

Parcel Boundaries

#### **PROJECT DATA**

TRENCH LENGTH: 724 FT SERVICE DROPS: 8
POWER POLE REMOVAL: 6
TRANSFORMER COUNT: 3
ESTIMATED COST: \$ 706,228