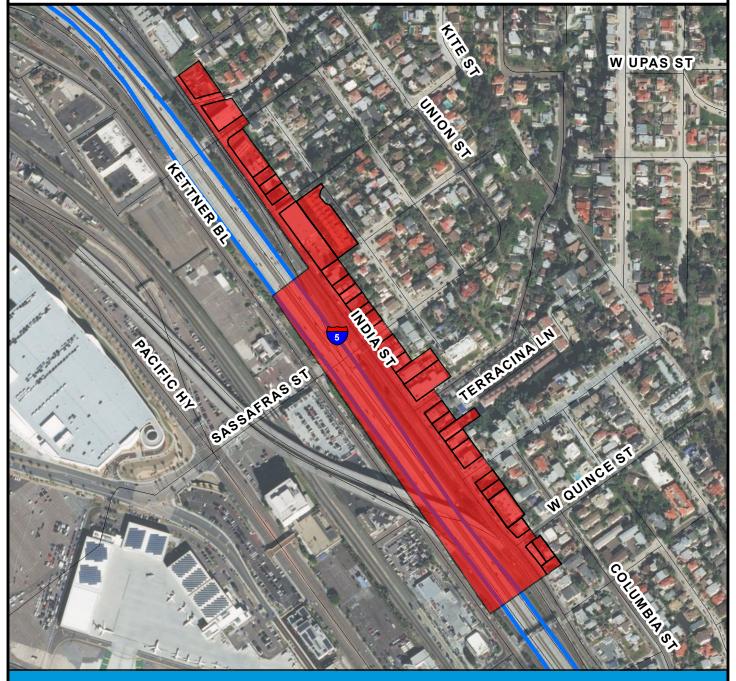

### **RULE20A PROJECT** UU600: India Street

#### **BOUNDARY LEGEND**

Project Boundary

Ν

Parcel Boundaries

#### **PROJECT DATA**

TRENCH LENGTH: 3,580 FT SERVICE DROPS: 30 POWER POLE REMOVAL: 29 TRANSFORMER COUNT: 10 \$ 2,454,857

**ESTIMATED COST:** 

SanGIS THIS MAPIDATA IS PROVIDED WITHOUT WARRANTY OF ANY KIND, EITHER EXPRESSED OR IMPLIED, INCLUDING BUT NOT LIMITED TO, THE IMPLIED WARRANTIES OF WARCHANTABILITY AND FITNESS FOR A PARTICULAR PURPOSE.