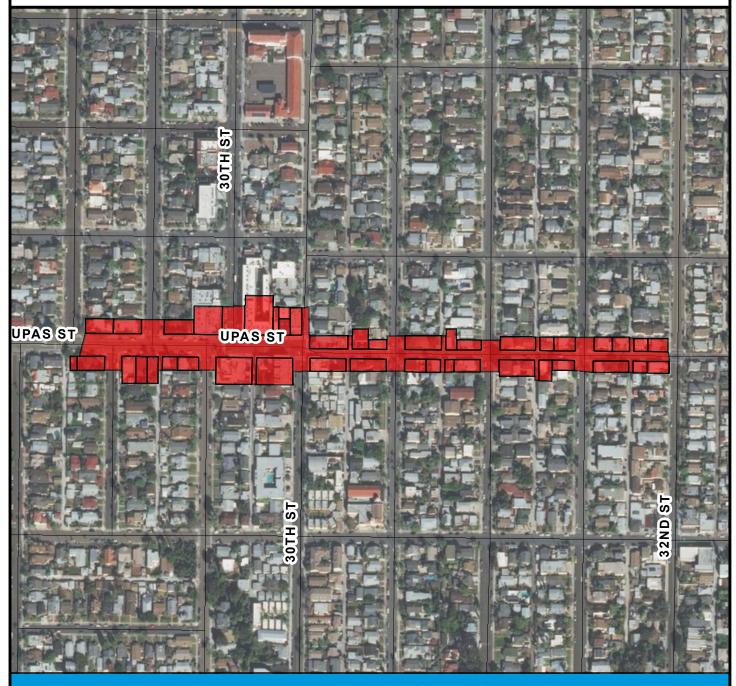

## RULE20A PROJECT UU222: Upas Street

#### **BOUNDARY LEGEND**

P

**Project Boundary** 

Ν

Parcel Boundaries

#### **PROJECT DATA**

TRENCH LENGTH: 1,840 FT SERVICE DROPS: 43 POWER POLE REMOVAL: 18 TRANSFORMER COUNT: 3 ESTIMATED COST: \$ 1,628,033