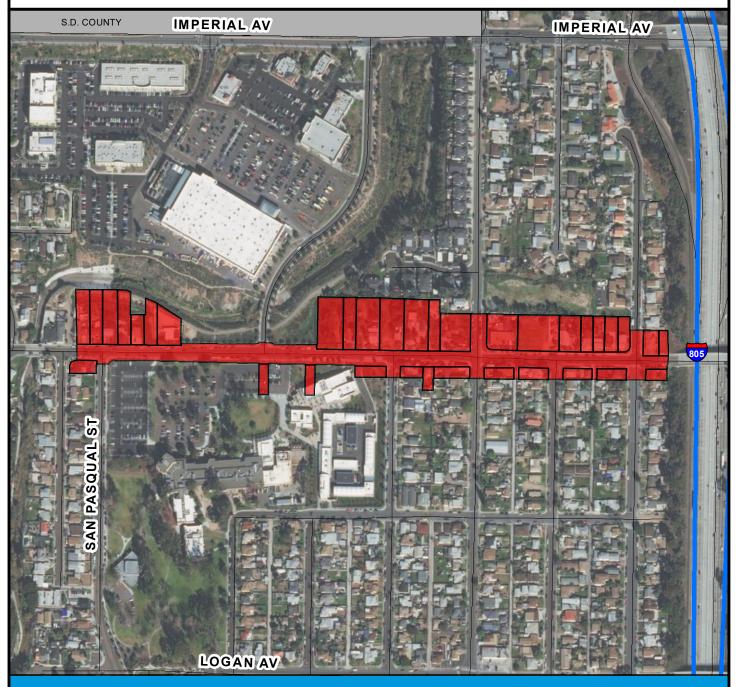

### RULE20A PROJECT UU159: Ebers Street

#### **BOUNDARY LEGEND**

Pr

**Project Boundary** 

Ν

Parcel Boundaries

#### **PROJECT DATA**

TRENCH LENGTH: 1,491 FT SERVICE DROPS: 23 POWER POLE REMOVAL: 10 TRANSFORMER COUNT: 1

**ESTIMATED COST:** 

\$ 1,154,338

5 6 7 2 3 9