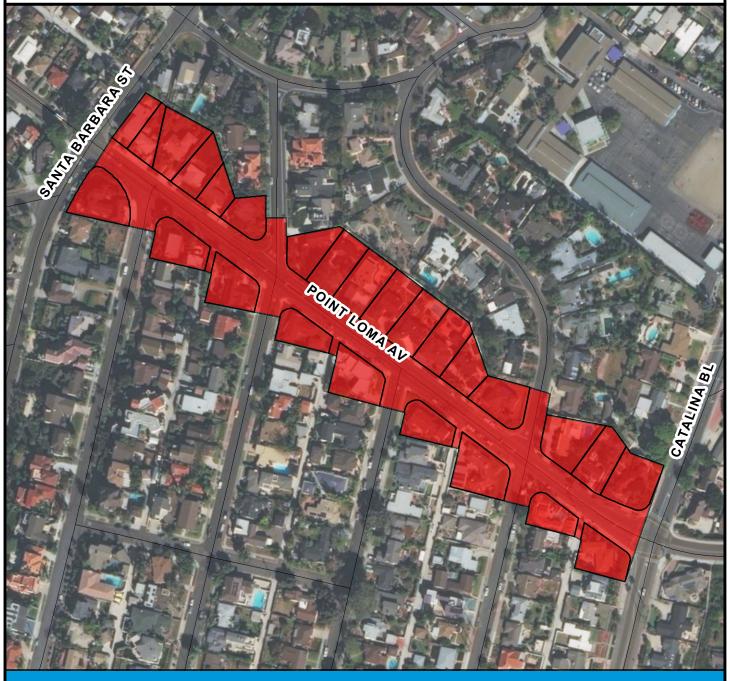

# COUNCIL DISTRICT 2 NEIGHBORHOOD EXTENTS: SUNSET CLIFFS / POINT LOMA HEIGHTS

## RULE20A PROJECT UU95: Point Loma Avenue

#### **BOUNDARY LEGEND**

**Project Boundary** 

**Parcel Boundaries** 

#### **PROJECT DATA**

TRENCH LENGTH: 1,660 FT SERVICE DROPS: 26 POWER POLE REMOVAL: 17 TRANSFORMER COUNT: 2

**ESTIMATED COST:** 

\$ 1,318,319