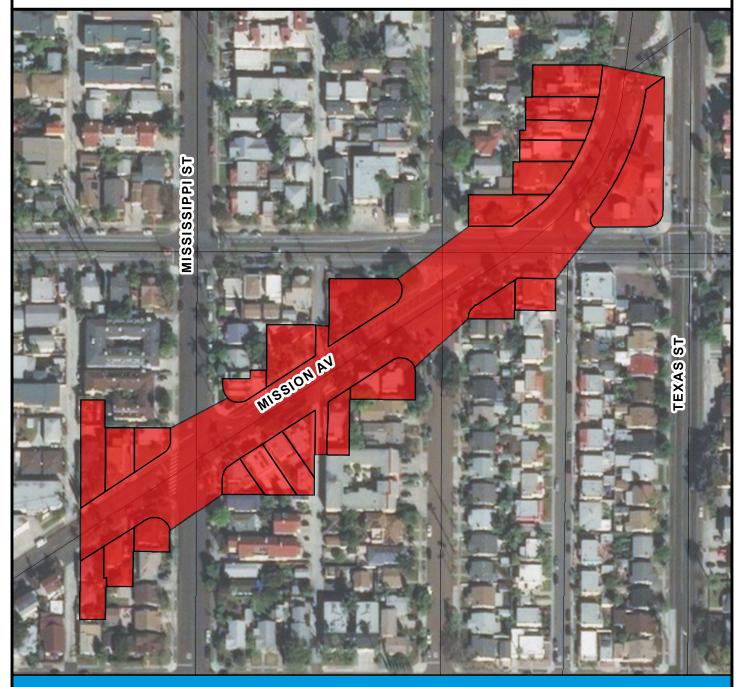

### **COUNCIL DISTRICT 3 NEIGHBORHOOD EXTENTS: UNIVERSITY HEIGHTS**

### **RULE20A PROJECT UU608: Mission Avenue**

#### **BOUNDARY LEGEND**

Project Boundary

Ν

Parcel Boundaries

#### **PROJECT DATA**

TRENCH LENGTH: 1,512 FT SERVICE DROPS: 24 POWER POLE REMOVAL: 13 TRANSFORMER COUNT:

**ESTIMATED COST:** 

\$ 1,214,152

SanGIS