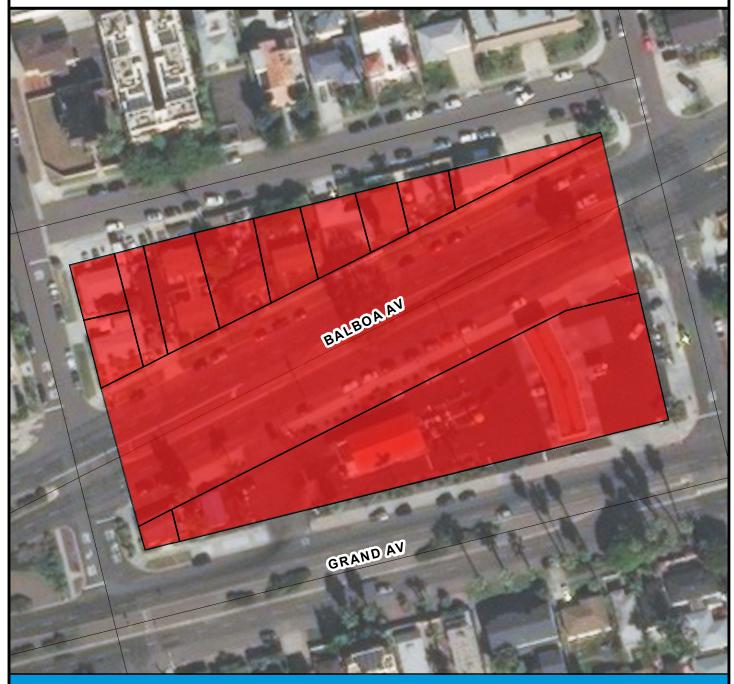

### RULE20A PROJECT UU365: Balboa Avenue

#### **BOUNDARY LEGEND**

**Project Boundary** 

Ν

Parcel Boundaries

#### **PROJECT DATA**

TRENCH LENGTH: 1,138 FT
SERVICE DROPS: 12
POWER POLE REMOVAL: 11
TRANSFORMER COUNT: 1
ESTIMATED COST: \$ 903,512