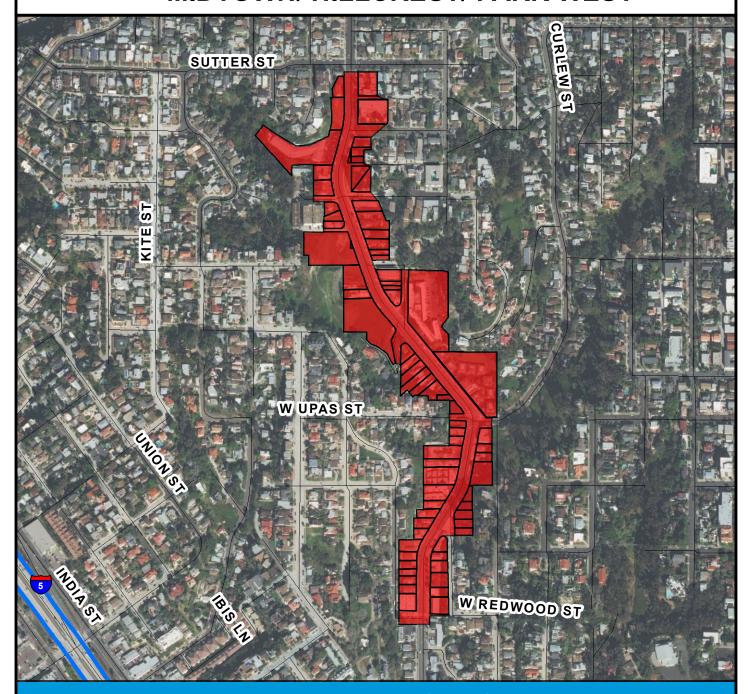

### **COUNCIL DISTRICT 3 NEIGHBORHOOD EXTENTS:** MIDTOWN/ HILLCREST/ PARK WEST

### **RULE20A PROJECT** UU228: Reynard Way

#### **BOUNDARY LEGEND**

Project Boundary

Ν

Parcel Boundaries

#### **PROJECT DATA**

TRENCH LENGTH: 6,423 FT SERVICE DROPS: 66 POWER POLE REMOVAL: 49 TRANSFORMER COUNT: 11 \$ 4,231,629

**ESTIMATED COST:** 