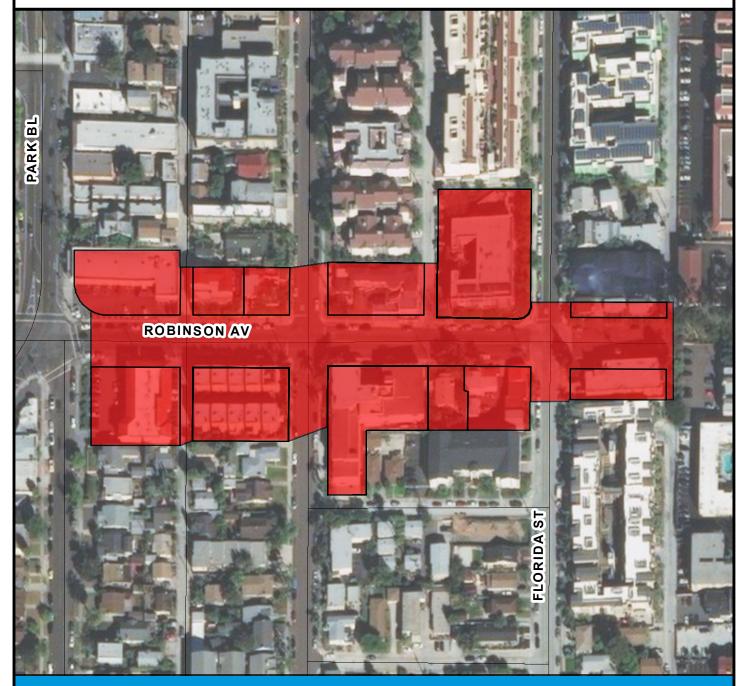

# COUNCIL DISTRICT 3 NEIGHBORHOOD EXTENTS: HILLCREST

### RULE20A PROJECT UU116: Robinson Avenue

#### **BOUNDARY LEGEND**

F

**Project Boundary** 

Ν

\_\_\_\_\_ I

Parcel Boundaries

#### **PROJECT DATA**

TRENCH LENGTH: 5,995 FT
SERVICE DROPS: 80
POWER POLE REMOVAL: 49
TRANSFORMER COUNT: 8
ESTIMATED COST: \$ 4,087,900