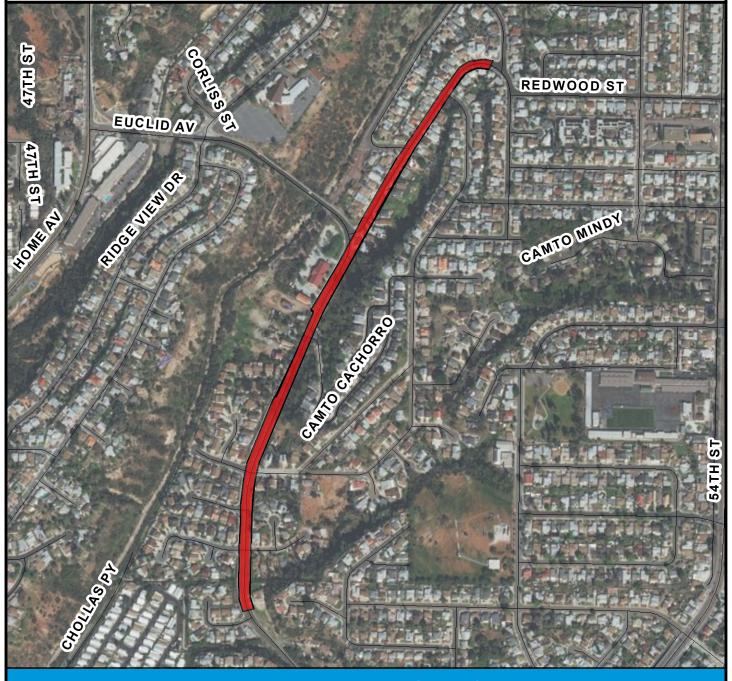

# COUNCIL DISTRICT 4 NEIGHBORHOOD EXTENTS: RIDGEVIE / OAK PARK

### RULE20A PROJECT UU614: Euclid Avenue

#### **BOUNDARY LEGEND**

F

Project Boundary

Ν

Parcel Boundaries

#### **PROJECT DATA**

TRENCH LENGTH: 3,050 FT SERVICE DROPS: 9
POWER POLE REMOVAL: 6
TRANSFORMER COUNT: 3

ESTIMATED COST: \$ 1,729,308