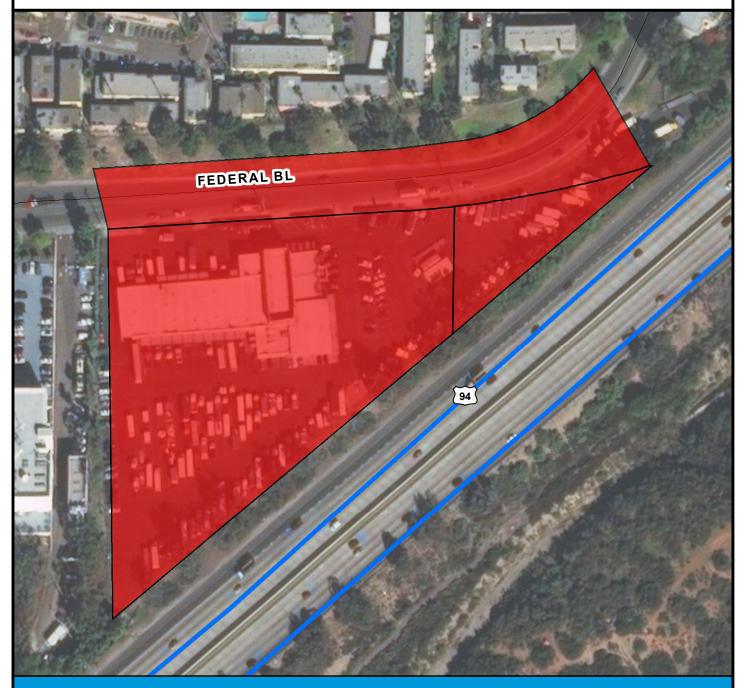

# COUNCIL DISTRICT 4 NEIGHBORHOOD EXTENTS: RIDGEVIEW / WEBSTER

### RULE20A PROJECT UU219: Federal Boulevard

#### **BOUNDARY LEGEND**

**Project Boundary** 

Parcel Boundaries

#### **PROJECT DATA**

TRENCH LENGTH: 4,012 FT
SERVICE DROPS: 16
POWER POLE REMOVAL: 27
TRANSFORMER COUNT: 8
ESTIMATED COST: \$ 2,484,448