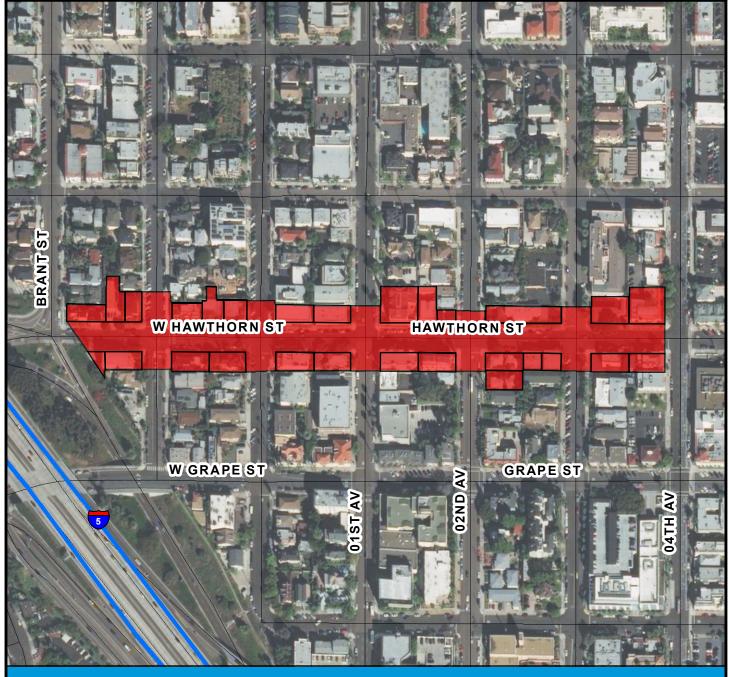

## COUNCIL DISTRICT 3 NEIGHBORHOOD EXTENTS: PARK WEST

### RULE20A PROJECT UU504: Hawthorn Street

#### **BOUNDARY LEGEND**

P

Project Boundary

Ν

Parcel Boundaries

#### **PROJECT DATA**

TRENCH LENGTH: 2,141 FT
SERVICE DROPS: 28
POWER POLE REMOVAL: 18
TRANSFORMER COUNT: 4
ESTIMATED COST: \$ 1,640,596