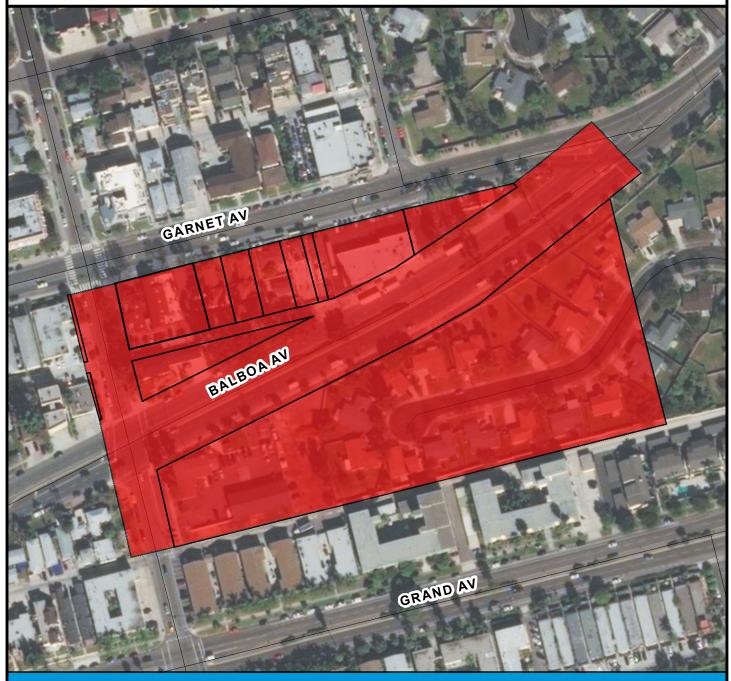

## COUNCIL DISTRICT 2 NEIGHBORHOOD EXTENTS: BAY HO / BAY PARK

## RULE20A PROJECT UU593: Balboa Avenue (Transmission)

#### **BOUNDARY LEGEND**

Project Boundary

Parcel Boundaries

#### **PROJECT DATA**

TRENCH LENGTH: 4,317 FT
SERVICE DROPS: 0
POWER POLE REMOVAL: 1
TRANSFORMER COUNT: 0
ESTIMATED COST: \$ 2,081,321