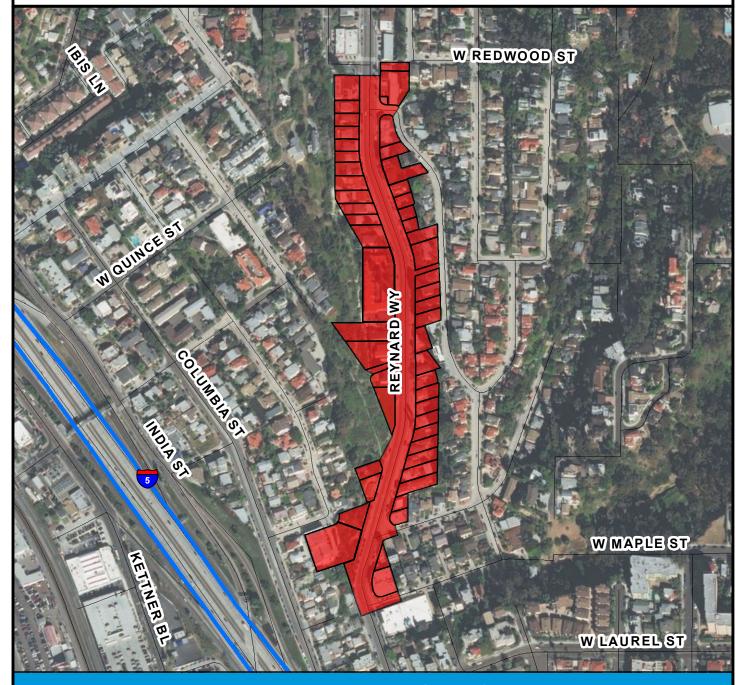

# COUNCIL DISTRICT 3 NEIGHBORHOOD EXTENTS: MIDTOWN / PARK WEST

## RULE20A PROJECT UU502: Reynard Way

#### **BOUNDARY LEGEND**

P

**Project Boundary** 

Ν

Parcel Boundaries

#### **PROJECT DATA**

TRENCH LENGTH: 4,055 FT SERVICE DROPS: 51 POWER POLE REMOVAL: 33 TRANSFORMER COUNT: 7 ESTIMATED COST: \$ 2,882,325