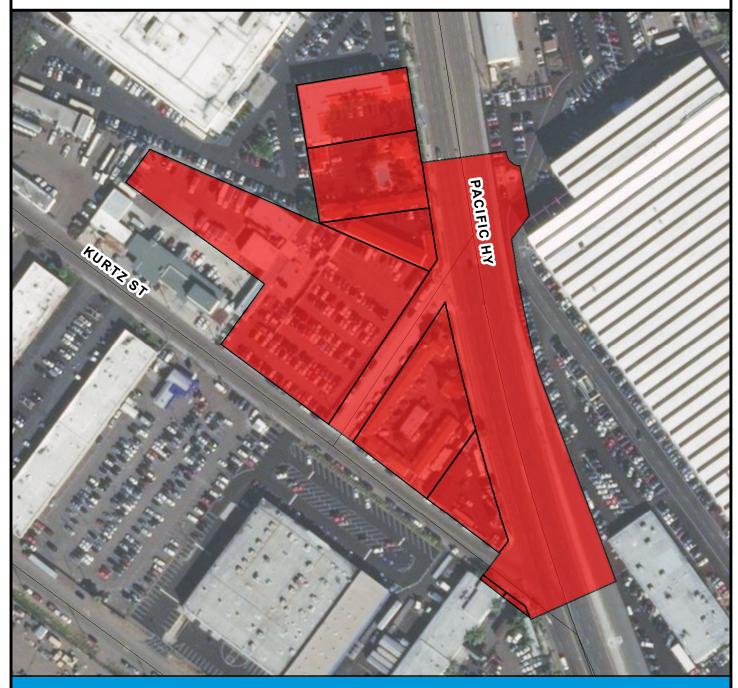

### **COUNCIL DISTRICT 2 NEIGHBORHOOD EXTENTS: MISSION HILLS**

## **UU97: Pacific Highway**

#### **BOUNDARY LEGEND**

Project Boundary

Ν

#### **PROJECT DATA**

TRENCH LENGTH: 707 FT SERVICE DROPS: POWER POLE REMOVAL: 7 TRANSFORMER COUNT: 0 **ESTIMATED COST:** 583,884

SanGIS THIS MAPIDATA IS PROVIDED WITHOUT WARRANTY OF ANY KIND, EITHER EXPRESSED OR IMPLIED, INCLUDING BUT NOT LIMITED TO, THE IMPLIED WARRANTIES OF WARCHANTABILITY AND FITNESS FOR A PARTICULAR PURPOSE.