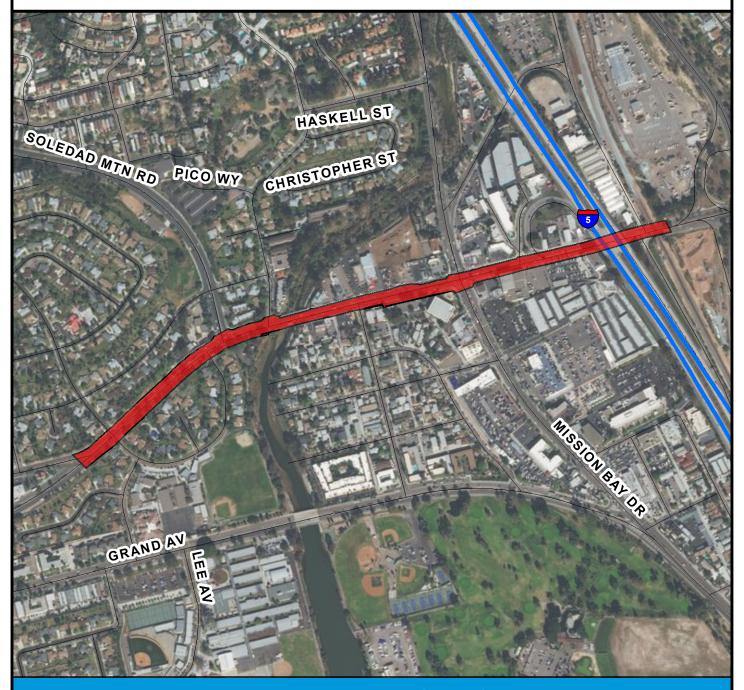

### **RULE20A PROJECT UU79: Soledad Road**

#### **BOUNDARY LEGEND**

**Project Boundary** 

Ν

Parcel Boundaries

#### **PROJECT DATA**

TRENCH LENGTH: 3,704 FT SERVICE DROPS: 66 POWER POLE REMOVAL: 26 TRANSFORMER COUNT: \$ 2,804,013

**ESTIMATED COST:** 

SanGIS THIS MAPIDATA IS PROVIDED WITHOUT WARRANTY OF ANY KIND, EITHER EXPRESSED OR IMPLIED, INCLUDING BUT NOT LIMITED TO, THE IMPLIED WARRANTIES OF WARCHANTABILITY AND FITNESS FOR A PARTICULAR PURPOSE.