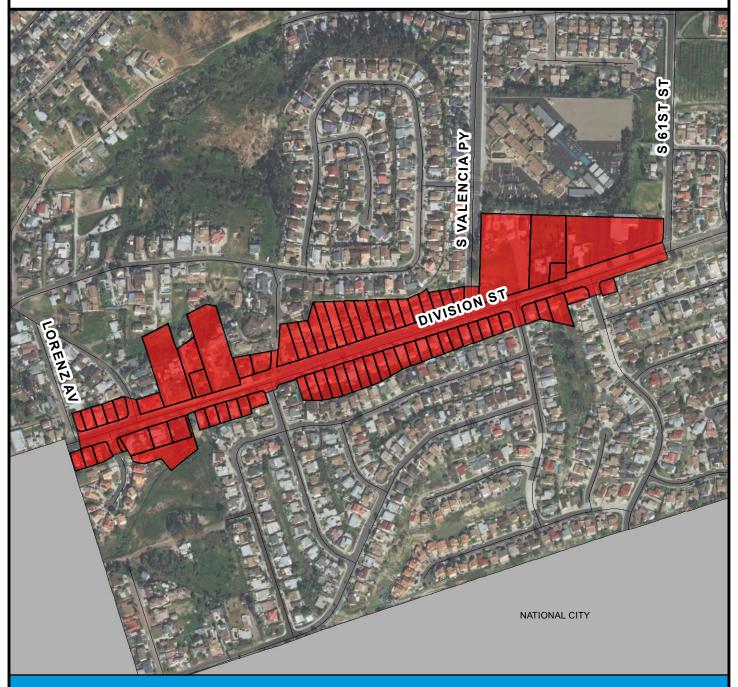

### **COUNCIL DISTRICT 4 NEIGHBORHOOD EXTENTS: VALENCIA PARK / ALTA VISTA**

### **RULE20A PROJECT UU265: Divison Street (Transmission)**

#### **BOUNDARY LEGEND**

Project Boundary

Parcel Boundaries

#### **PROJECT DATA**

TRENCH LENGTH: 4,170 FT SERVICE DROPS: POWER POLE REMOVAL: TRANSFORMER COUNT: \$ 2,080,313

**ESTIMATED COST:** 