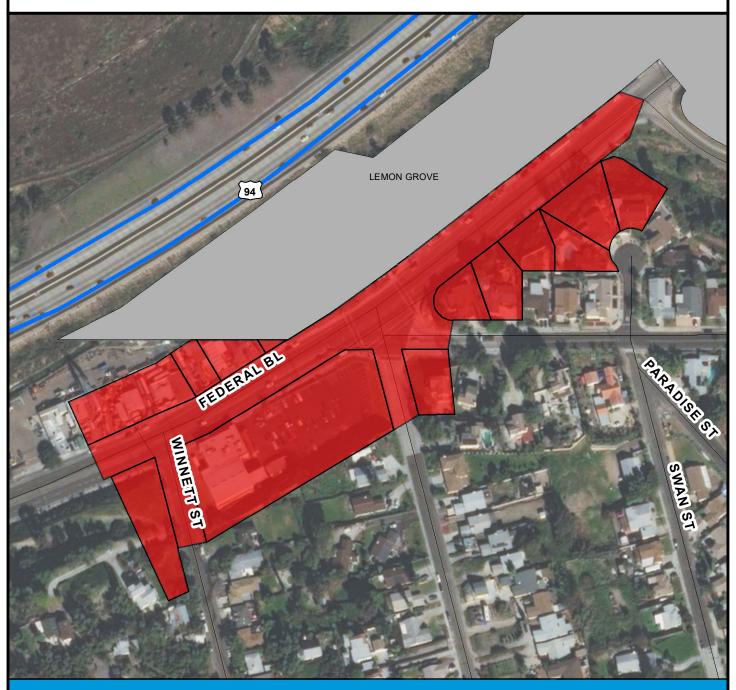

# COUNCIL DISTRICT 4 NEIGHBORHOOD EXTENTS: ENCANTO / BROADWAY HEIGHTS

### RULE20A PROJECT UU368: Federal Boulevard

#### **BOUNDARY LEGEND**

P

**Project Boundary** 

Ν

Parcel Boundaries

#### **PROJECT DATA**

TRENCH LENGTH: 1,343 FT
SERVICE DROPS: 10
POWER POLE REMOVAL: 5
TRANSFORMER COUNT: 0
ESTIMATED COST: \$ 905,158