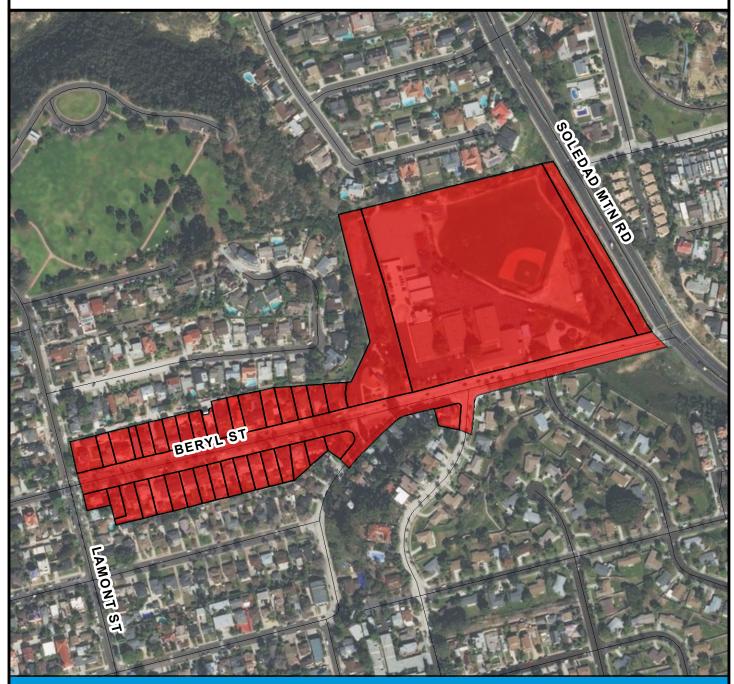

## RULE20A PROJECT UU23: Beryl Street

#### **BOUNDARY LEGEND**

P

**Project Boundary** 

Ν

#### **PROJECT DATA**

TRENCH LENGTH: 2,966 FT SERVICE DROPS: 39 POWER POLE REMOVAL: 20 TRANSFORMER COUNT: 6 ESTIMATED COST: \$ 2,177,552