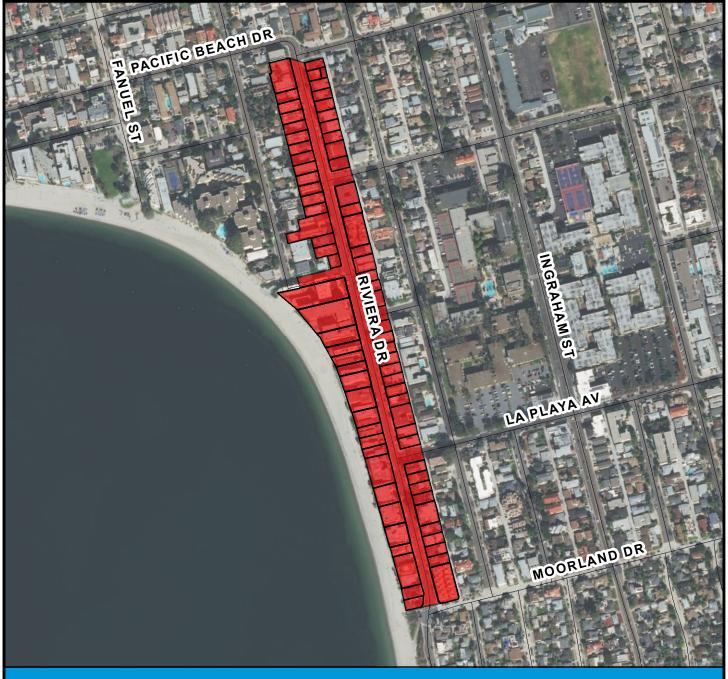

## RULE20A PROJECT UU364: Riviera Drive

#### **BOUNDARY LEGEND**

**Project Boundary** 

Ν

Parcel Boundaries

#### **PROJECT DATA**

TRENCH LENGTH: 2,628 FT SERVICE DROPS: 77 POWER POLE REMOVAL: 23 TRANSFORMER COUNT: 6

**ESTIMATED COST:** 

\$ 2,404,635

167