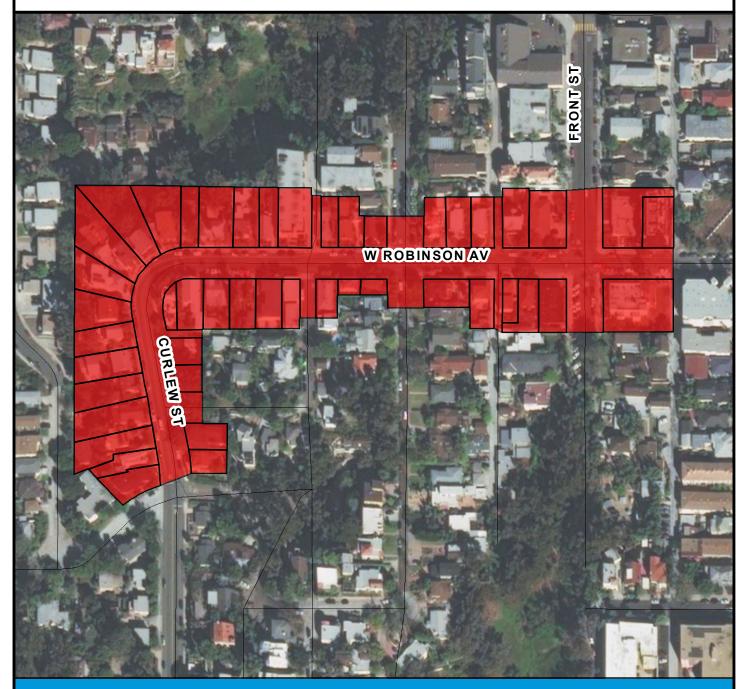

# COUNCIL DISTRICT 3 NEIGHBORHOOD EXTENTS: HILLCREST

### RULE20A PROJECT UU607: Robinson Avenue

#### **BOUNDARY LEGEND**

**Project Boundary** 

Parcel Boundaries

#### **PROJECT DATA**

TRENCH LENGTH: 3,364 FT
SERVICE DROPS: 26
POWER POLE REMOVAL: 26
TRANSFORMER COUNT: 7

ESTIMATED COST: \$ 2,227,893