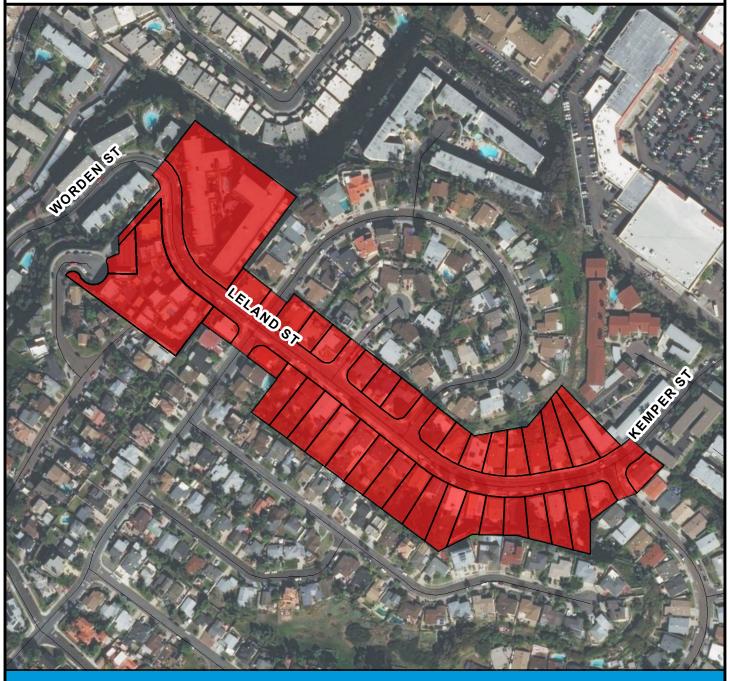

# COUNCIL DISTRICT 2 NEIGHBORHOOD EXTENTS: POINT LOMA HEIGHTS / LOMA PORTAL

### RULE20A PROJECT UU596: Worden Street

#### **BOUNDARY LEGEND**

**Project Boundary** 

Ν

Parcel Boundaries

#### **PROJECT DATA**

TRENCH LENGTH: 1,983 FT
SERVICE DROPS: 39
POWER POLE REMOVAL: 14
TRANSFORMER COUNT: 4
ESTIMATED COST: \$ 1,641,910