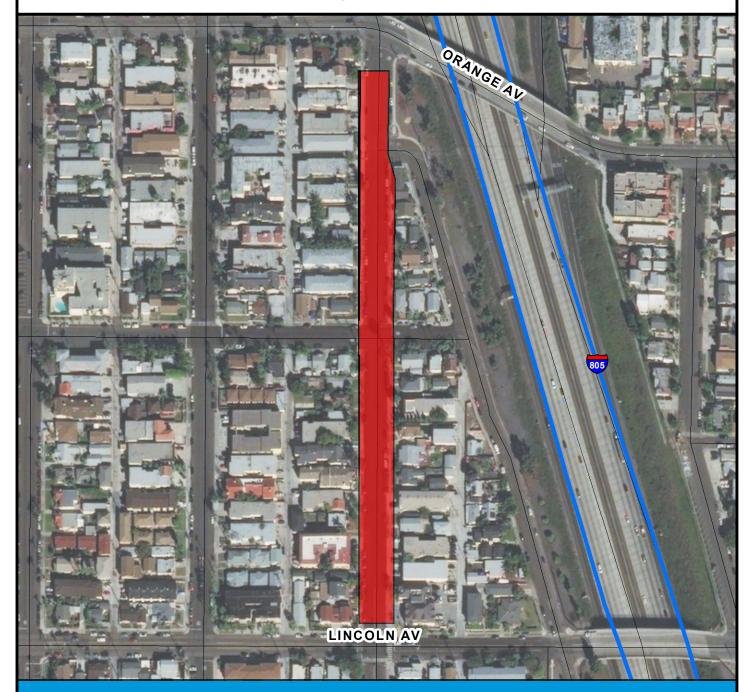

### **RULE20A PROJECT UU79: Soledad Road**

#### **BOUNDARY LEGEND**

**Project Boundary** 

Ν

Parcel Boundaries

#### **PROJECT DATA**

TRENCH LENGTH: 3,704 FT SERVICE DROPS: 66 POWER POLE REMOVAL: 26 TRANSFORMER COUNT: \$ 2,804,013

**ESTIMATED COST:** 

SanGIS THIS MAPIDATA IS PROVIDED WITHOUT WARRANTY OF ANY KIND, EITHER EXPRESSED OR IMPLIED, INCLUDING BUT NOT LIMITED TO, THE IMPLIED WARRANTIES OF WARCHANTABILITY AND FITNESS FOR A PARTICULAR PURPOSE.