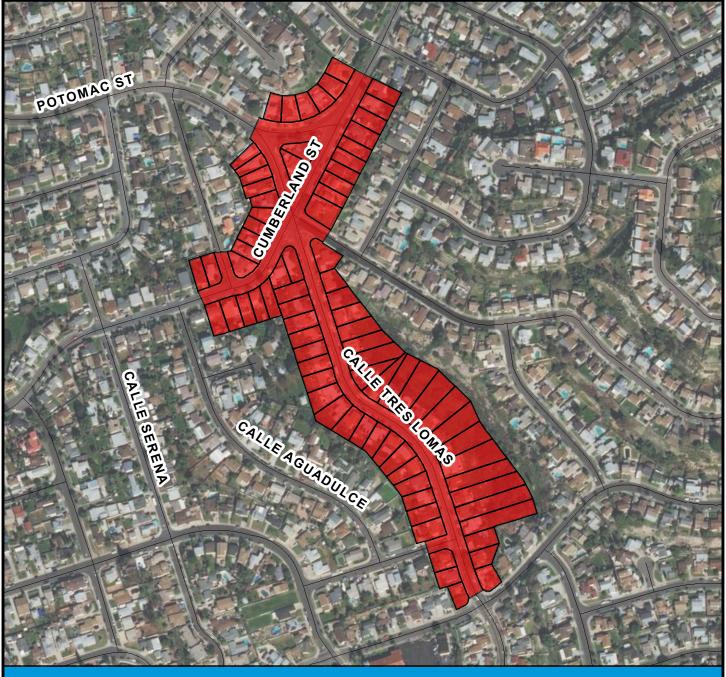

### **COUNCIL DISTRICT 4 NEIGHBORHOOD EXTENTS: PARADISE HILLS**

### **RULE20A PROJECT UU200: Calle Tres Lomas**

#### **BOUNDARY LEGEND**

**Project Boundary** 

Ν

Parcel Boundaries

#### **PROJECT DATA**

TRENCH LENGTH: 3,886 FT SERVICE DROPS: 82 POWER POLE REMOVAL: 31 TRANSFORMER COUNT: \$ 3,092,816

**ESTIMATED COST:** 