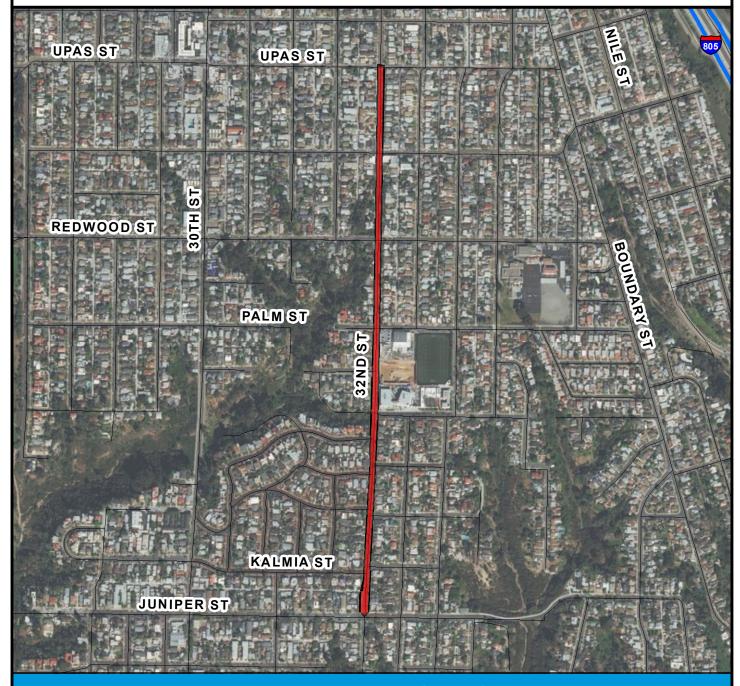

# COUNCIL DISTRICT 3 NEIGHBORHOOD EXTENTS: NORTH PARK / BURLINGAME

## RULE20A PROJECT UU19: 32nd Street (Transmission)

#### **BOUNDARY LEGEND**

Pro

**Project Boundary** 

Parce

Parcel Boundaries

#### **PROJECT DATA**

TRENCH LENGTH: 4,594 FT SERVICE DROPS: 0
POWER POLE REMOVAL: 6

TRANSFORMER COUNT: 4
ESTIMATED COST: \$ 2,344,358