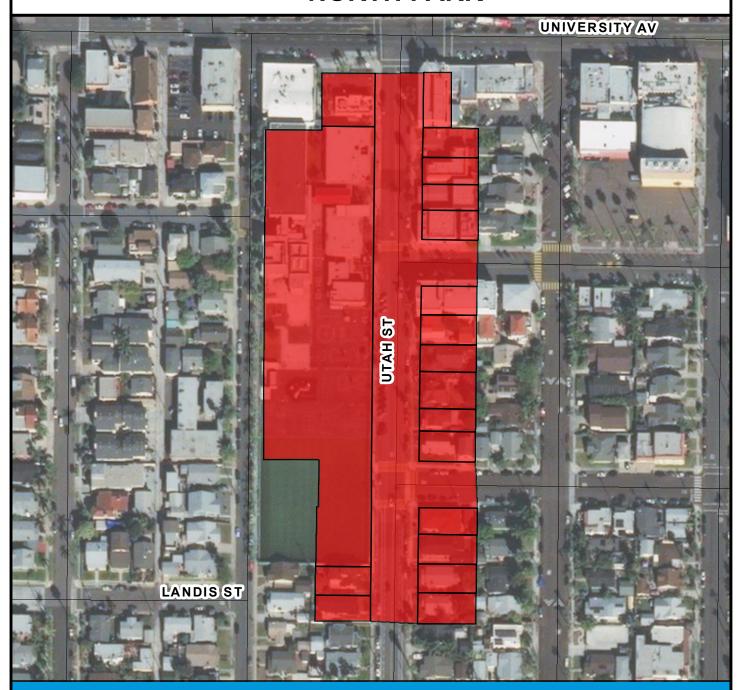

### RULE20A PROJECT UU74: Utah Street

#### **BOUNDARY LEGEND**

**Project Boundary** 

Ν

Parcel Boundaries

#### **PROJECT DATA**

TRENCH LENGTH: 2,821 FT
SERVICE DROPS: 52
POWER POLE REMOVAL: 29
TRANSFORMER COUNT: 4

ESTIMATED COST: \$ 2,271,656