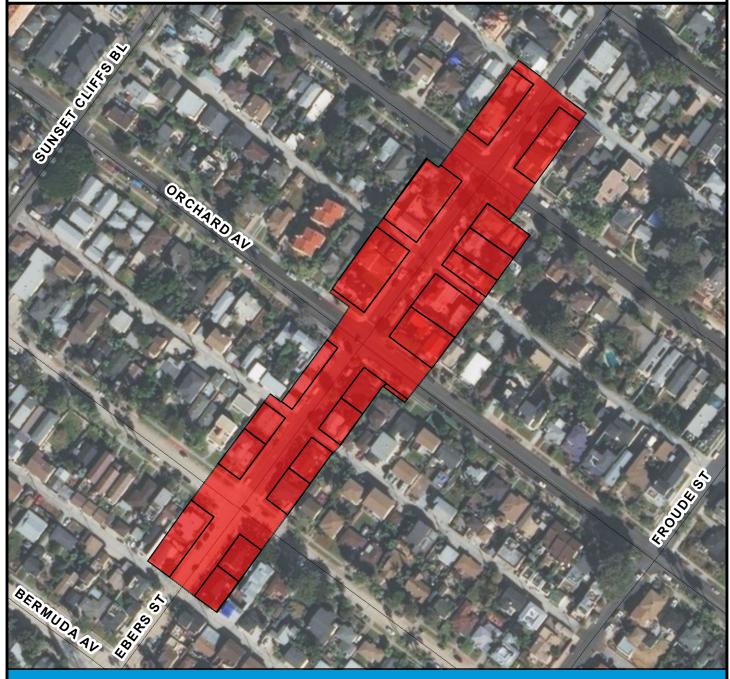

### RULE20A PROJECT UU159: Ebers Street

#### **BOUNDARY LEGEND**

Pr

**Project Boundary** 

Ν

Parcel Boundaries

#### **PROJECT DATA**

TRENCH LENGTH: 1,491 FT SERVICE DROPS: 23 POWER POLE REMOVAL: 10 TRANSFORMER COUNT: 1

**ESTIMATED COST:** 

\$ 1,154,338

5 6 7 2 3 9