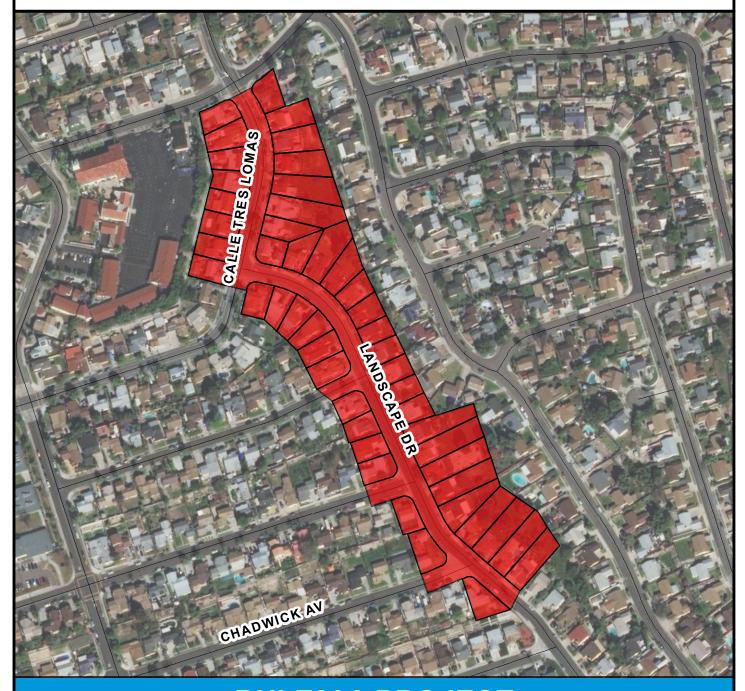

# COUNCIL DISTRICT 4 NEIGHBORHOOD EXTENTS: PARADISE HILLS

## RULE20A PROJECT UU480: Landscape Drive

#### **BOUNDARY LEGEND**

**Project Boundary** 

Ν

Parcel Boundaries

#### **PROJECT DATA**

TRENCH LENGTH: 2,428 FT
SERVICE DROPS: 48
POWER POLE REMOVAL: 19
TRANSFORMER COUNT: 6
ESTIMATED COST: \$ 1,990,742