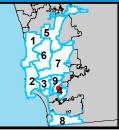

## COUNCIL DISTRICT 4 NEIGHBORHOOD EXTENTS: ENCANTO

### RULE20A PROJECT UU482: 60th Street (Transmission)

#### **BOUNDARY LEGEND**

**Project Boundary** 

**Parcel Boundaries** 

#### **PROJECT DATA**

TRENCH LENGTH: 15,044 FT SERVICE DROPS: 0
POWER POLE REMOVAL: 60
TRANSFORMER COUNT: 15
ESTIMATED COST: \$ 7,303,120