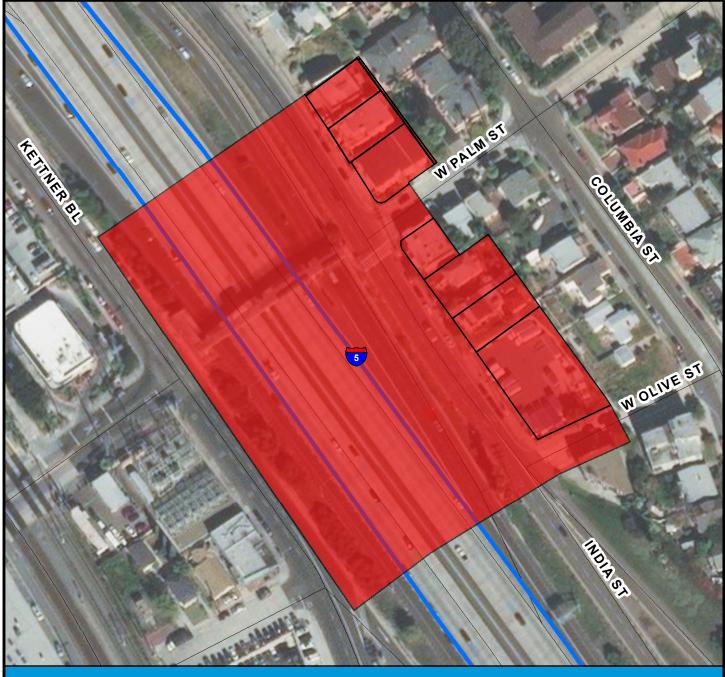

## RULE20A PROJECT UU601: India Street

### **BOUNDARY LEGEND**

**Project Boundary** 

Ν

Parcel Boundaries

#### PROJECT DATA

TRENCH LENGTH: 814 FT SERVICE DROPS: 7
POWER POLE REMOVAL: 5
TRANSFORMER COUNT: 3
ESTIMATED COST: \$ 723,809