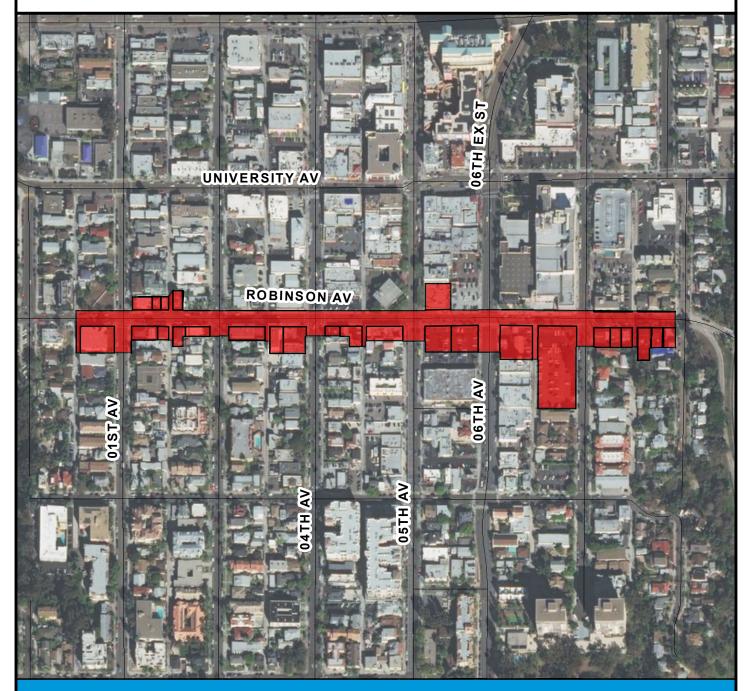

### RULE20A PROJECT UU606: Robinson Avenue

#### **BOUNDARY LEGEND**

**Project Boundary** 

Ν

Parcel Boundaries

#### **PROJECT DATA**

TRENCH LENGTH: 2,885 FT SERVICE DROPS: 46 POWER POLE REMOVAL: 24 TRANSFORMER COUNT: 4

**ESTIMATED COST:** 

\$ 2,137,105

2 3 9