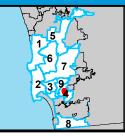

# COUNCIL DISTRICT 4 NEIGHBORHOOD EXTENTS: EMERALD HILLS / ENCANTO

## RULE20A PROJECT UU197: 60th Street

#### **BOUNDARY LEGEND**

F

Project Boundary

Ν

Parcel Boundaries

#### **PROJECT DATA**

TRENCH LENGTH: 1,512 FT
SERVICE DROPS: 10
POWER POLE REMOVAL: 5
TRANSFORMER COUNT: 1
ESTIMATED COST: \$ 1,000,013