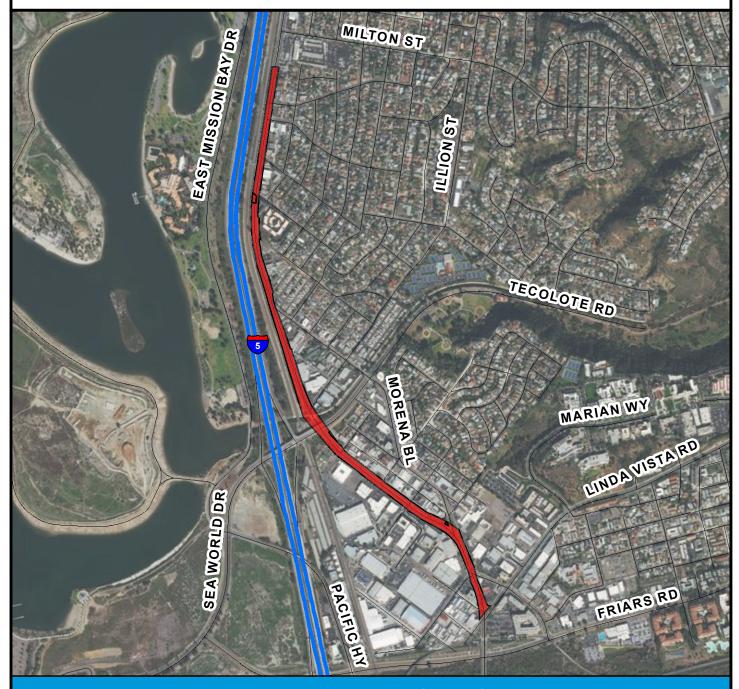

# COUNCIL DISTRICT 2 NEIGHBORHOOD EXTENTS: BAY PARK / MORENA

## RULE20A PROJECT UU595: Morena Boulevard (Transmission)

#### **PROJECT DATA**

TRENCH LENGTH: 3,838 FT SERVICE DROPS: 0
POWER POLE REMOVAL: 5
TRANSFORMER COUNT: 0

\$ 1,904,095

ESTIMATED COST: