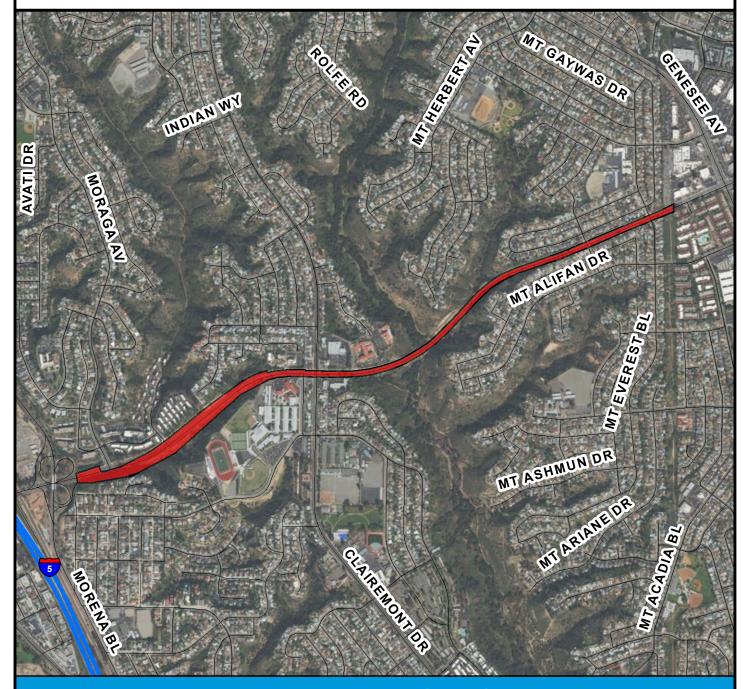

## COUNCIL DISTRICT 2 NEIGHBORHOOD EXTENTS: BAY HO / BAY PARK

## RULE20A PROJECT UU593: Balboa Avenue (Transmission)