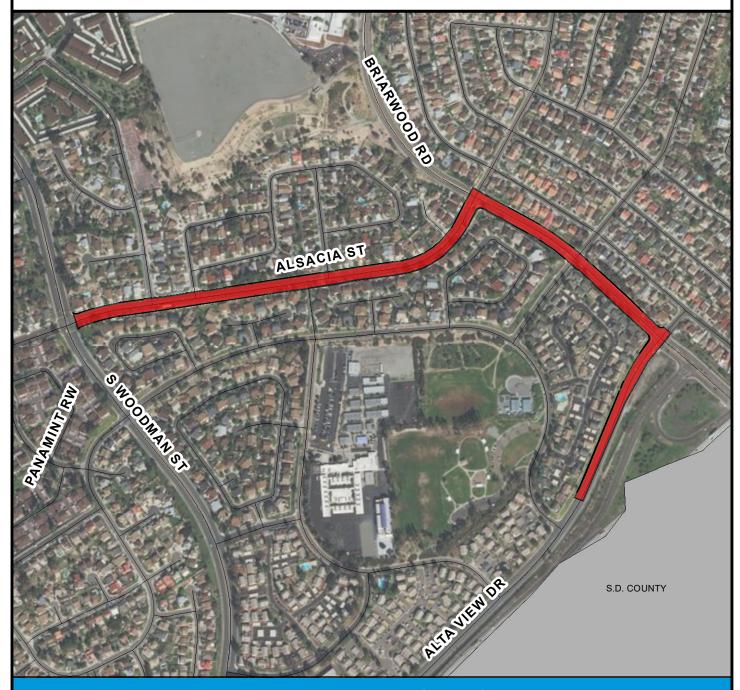

### **COUNCIL DISTRICT 4 NEIGHBORHOOD EXTENTS: BAY TERRACES**

### **RULE20A PROJECT UU571: Briarwood Road (Transmission)**

#### **BOUNDARY LEGEND**

Project Boundary

Parcel Boundaries

#### **PROJECT DATA**

TRENCH LENGTH: 3,731 FT SERVICE DROPS: POWER POLE REMOVAL: 0 TRANSFORMER COUNT:

\$ 1,823,967 **ESTIMATED COST:** 

SanGIS