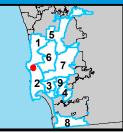

### **COUNCIL DISTRICT 1 NEIGHBORHOOD EXTENTS: NORTH CITY**

## **RULE20A PROJECT** UU99X: Via de la Valle II Transmission

#### **BOUNDARY LEGEND**

Project Boundary

Parcel Boundaries

#### **PROJECT DATA**

TRENCH LENGTH: 3,499 FT SERVICE DROPS: POWER POLE REMOVAL: 11 TRANSFORMER COUNT: \$ 1,864,118

**ESTIMATED COST:** 

SanGIS THIS MAPIDATA IS
PROVIDED WITHOUT
WARRANTY OF ANY
KIND, EITHER
EXPRESSED OR
MPLIED, INCLUDING
BUT NOT LIMITED TO,
THE IMPLIED
WARRANTIES OF
MERCHANTABILITY AND
FITNESS FOR A
PARTICULAR PURPOSE.