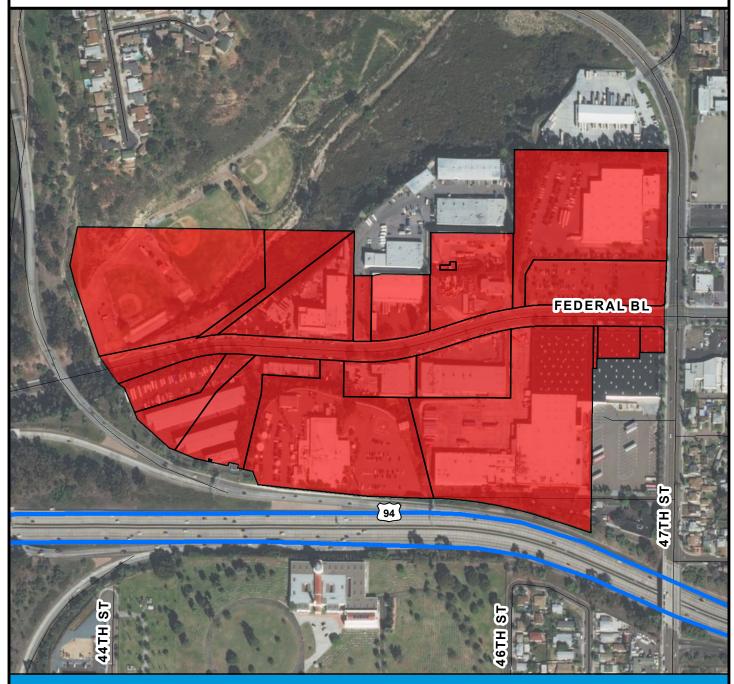

# COUNCIL DISTRICT 4 NEIGHBORHOOD EXTENTS: RIDGEVIEW / WEBSTER

### RULE20A PROJECT UU219: Federal Boulevard

#### **BOUNDARY LEGEND**

**Project Boundary** 

Parcel Boundaries

#### **PROJECT DATA**

TRENCH LENGTH: 4,012 FT
SERVICE DROPS: 16
POWER POLE REMOVAL: 27
TRANSFORMER COUNT: 8
ESTIMATED COST: \$ 2,484,448