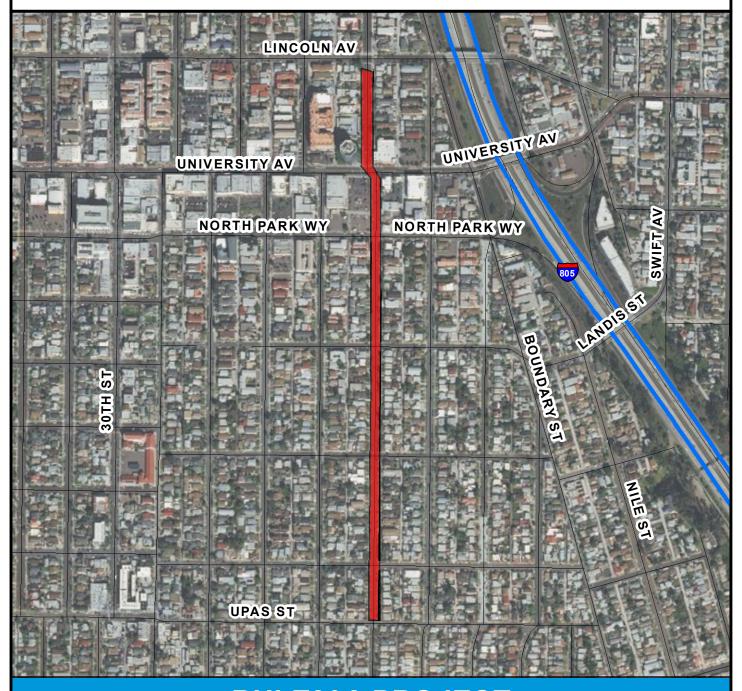

## RULE20A PROJECT UU222: Upas Street

#### **BOUNDARY LEGEND**

P

**Project Boundary** 

Ν

Parcel Boundaries

#### **PROJECT DATA**

TRENCH LENGTH: 1,840 FT SERVICE DROPS: 43 POWER POLE REMOVAL: 18 TRANSFORMER COUNT: 3 ESTIMATED COST: \$ 1,628,033