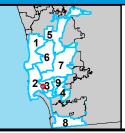

## RULE20A PROJECT UU389: Junipero Street

#### **BOUNDARY LEGEND**

**Project Boundary** 

Parcel Boundaries

#### **PROJECT DATA**

TRENCH LENGTH: 3,083 FT
SERVICE DROPS: 37
POWER POLE REMOVAL: 22
TRANSFORMER COUNT: 7

ESTIMATED COST: \$ 2,208,075