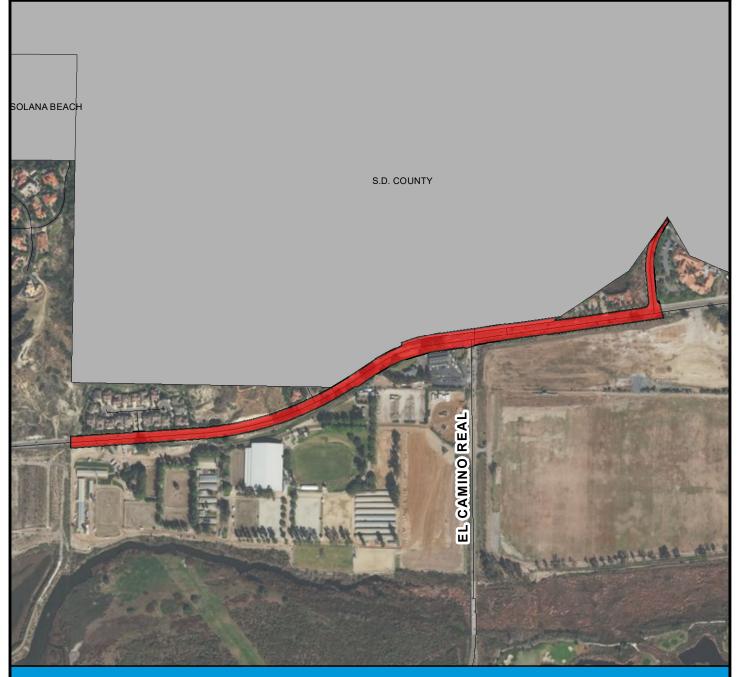

### **COUNCIL DISTRICT 1 NEIGHBORHOOD EXTENTS: NORTH CITY**

## **RULE20A PROJECT** UU99X: Via de la Valle II Transmission

#### **BOUNDARY LEGEND**

Project Boundary

Parcel Boundaries

#### **PROJECT DATA**

TRENCH LENGTH: 3,499 FT SERVICE DROPS: POWER POLE REMOVAL: 11 TRANSFORMER COUNT: \$ 1,864,118

**ESTIMATED COST:** 

SanGIS THIS MAPIDATA IS
PROVIDED WITHOUT
WARRANTY OF ANY
KIND, EITHER
EXPRESSED OR
MPLIED, INCLUDING
BUT NOT LIMITED TO,
THE IMPLIED
WARRANTIES OF
MERCHANTABILITY AND
FITNESS FOR A
PARTICULAR PURPOSE.