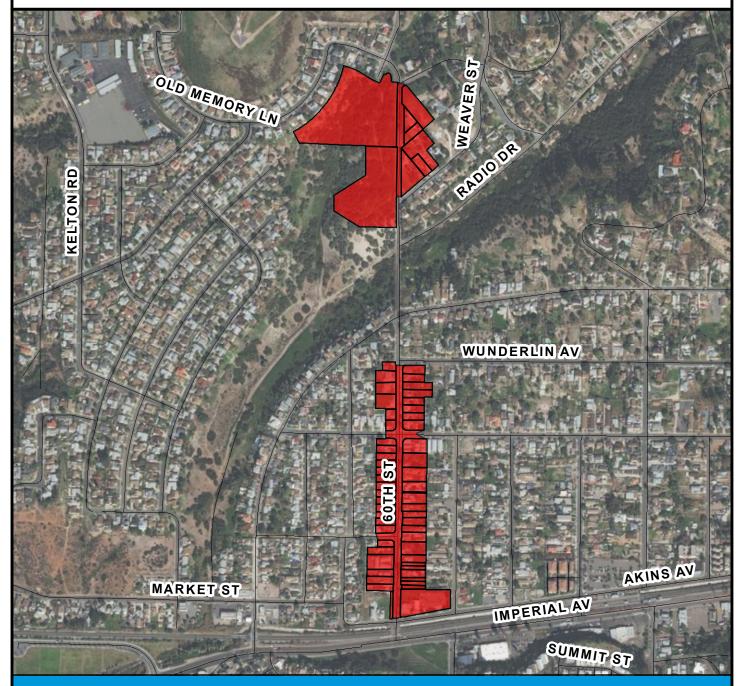

### RULE20A PROJECT UU618: 60th Street

#### **BOUNDARY LEGEND**

**Project Boundary** 

Ν

Parcel Boundaries

#### **PROJECT DATA**

TRENCH LENGTH: 4,065 FT SERVICE DROPS: 60 POWER POLE REMOVAL: 16 TRANSFORMER COUNT: \$ 2,792,011

**ESTIMATED COST:** 