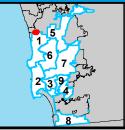

# COUNCIL DISTRICT 1 NEIGHBORHOOD EXTENTS: NORTH CITY

## RULE20A PROJECT UU996: Via de la Valle II Transmission

#### **BOUNDARY LEGEND**

F

**Project Boundary** 

Parcel Boundaries

#### **PROJECT DATA**

TRENCH LENGTH: 681 FT
SERVICE DROPS: 1
POWER POLE REMOVAL: 2
TRANSFORMER COUNT: 1
ESTIMATED COST: \$ 540,904