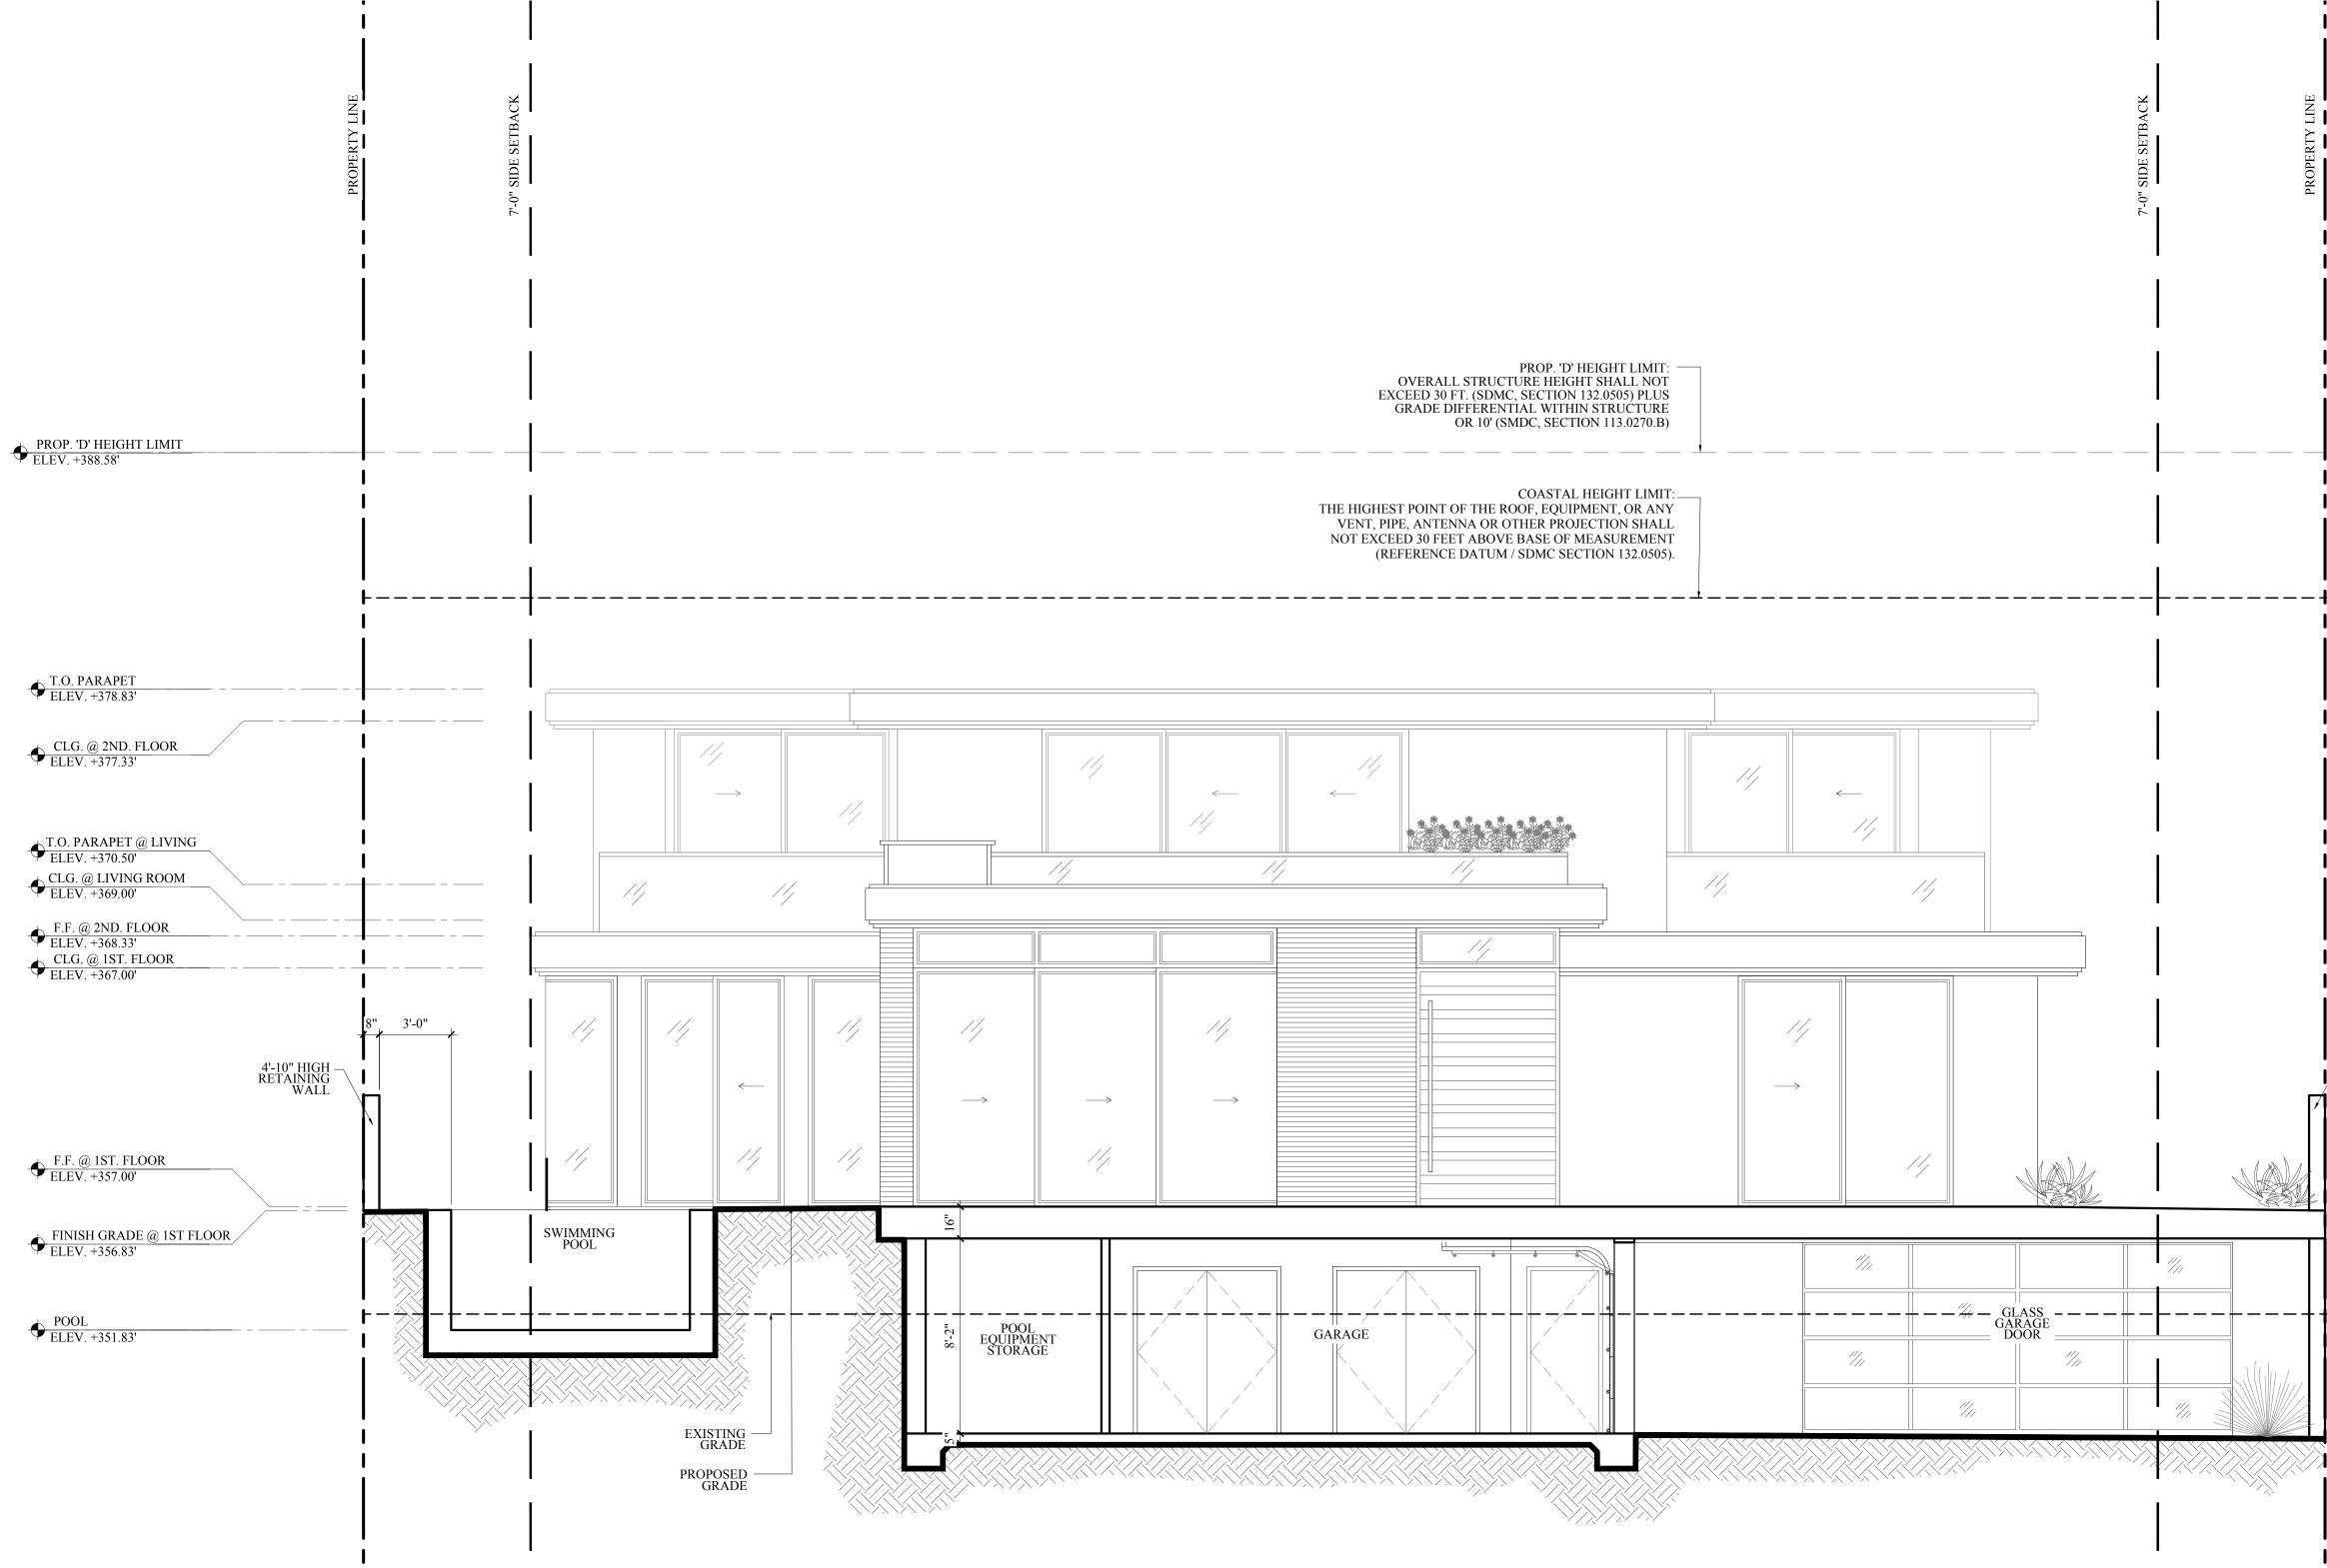

- In addition, provide the following:
  - lot size: <u>11,833 sq. ft.</u>
  - existing structure square footage and FAR (if applicable): <u>n/a</u>
  - proposed square footage and FAR: <u>.39</u>
    existing and proposed setbacks on all sides: <u>Front-west(street) = proposed min. 22'-7" / proposed max. 52'-7"</u> <u>South = proposed min. 7'-8" / proposed max. 38'-3"</u> <u>North = proposed min. 8'-10" / proposed max. 44'-5"</u> <u>Rear-east = proposed min. 35'-9" / proposed max. 35'-9"</u>
  - height if greater than 1-story (above ground): <u>21'-10"</u>