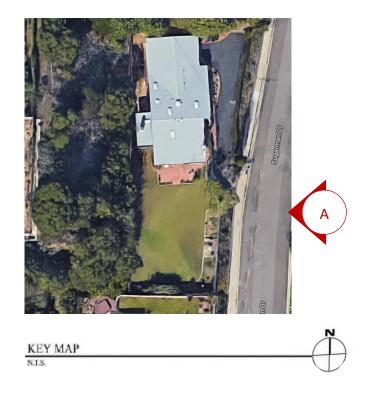

KEY MAP N.I.S.

Aerial Subject Property – 6112 La Pintura Drive, La Jolla, CA 92037

| Marengo Morton Architects, Inc.                                                                                              | Project: Schrager Residence | Project #: 2018-19 |
|------------------------------------------------------------------------------------------------------------------------------|-----------------------------|--------------------|
| 7724 Girard Avenue, Second Floor<br>La Jolla, California 92037<br>Tel 858-459-3769 • Fax 858-459-3768<br>Cmarengo@san.rr.com |                             | Date: 01-20-2019   |