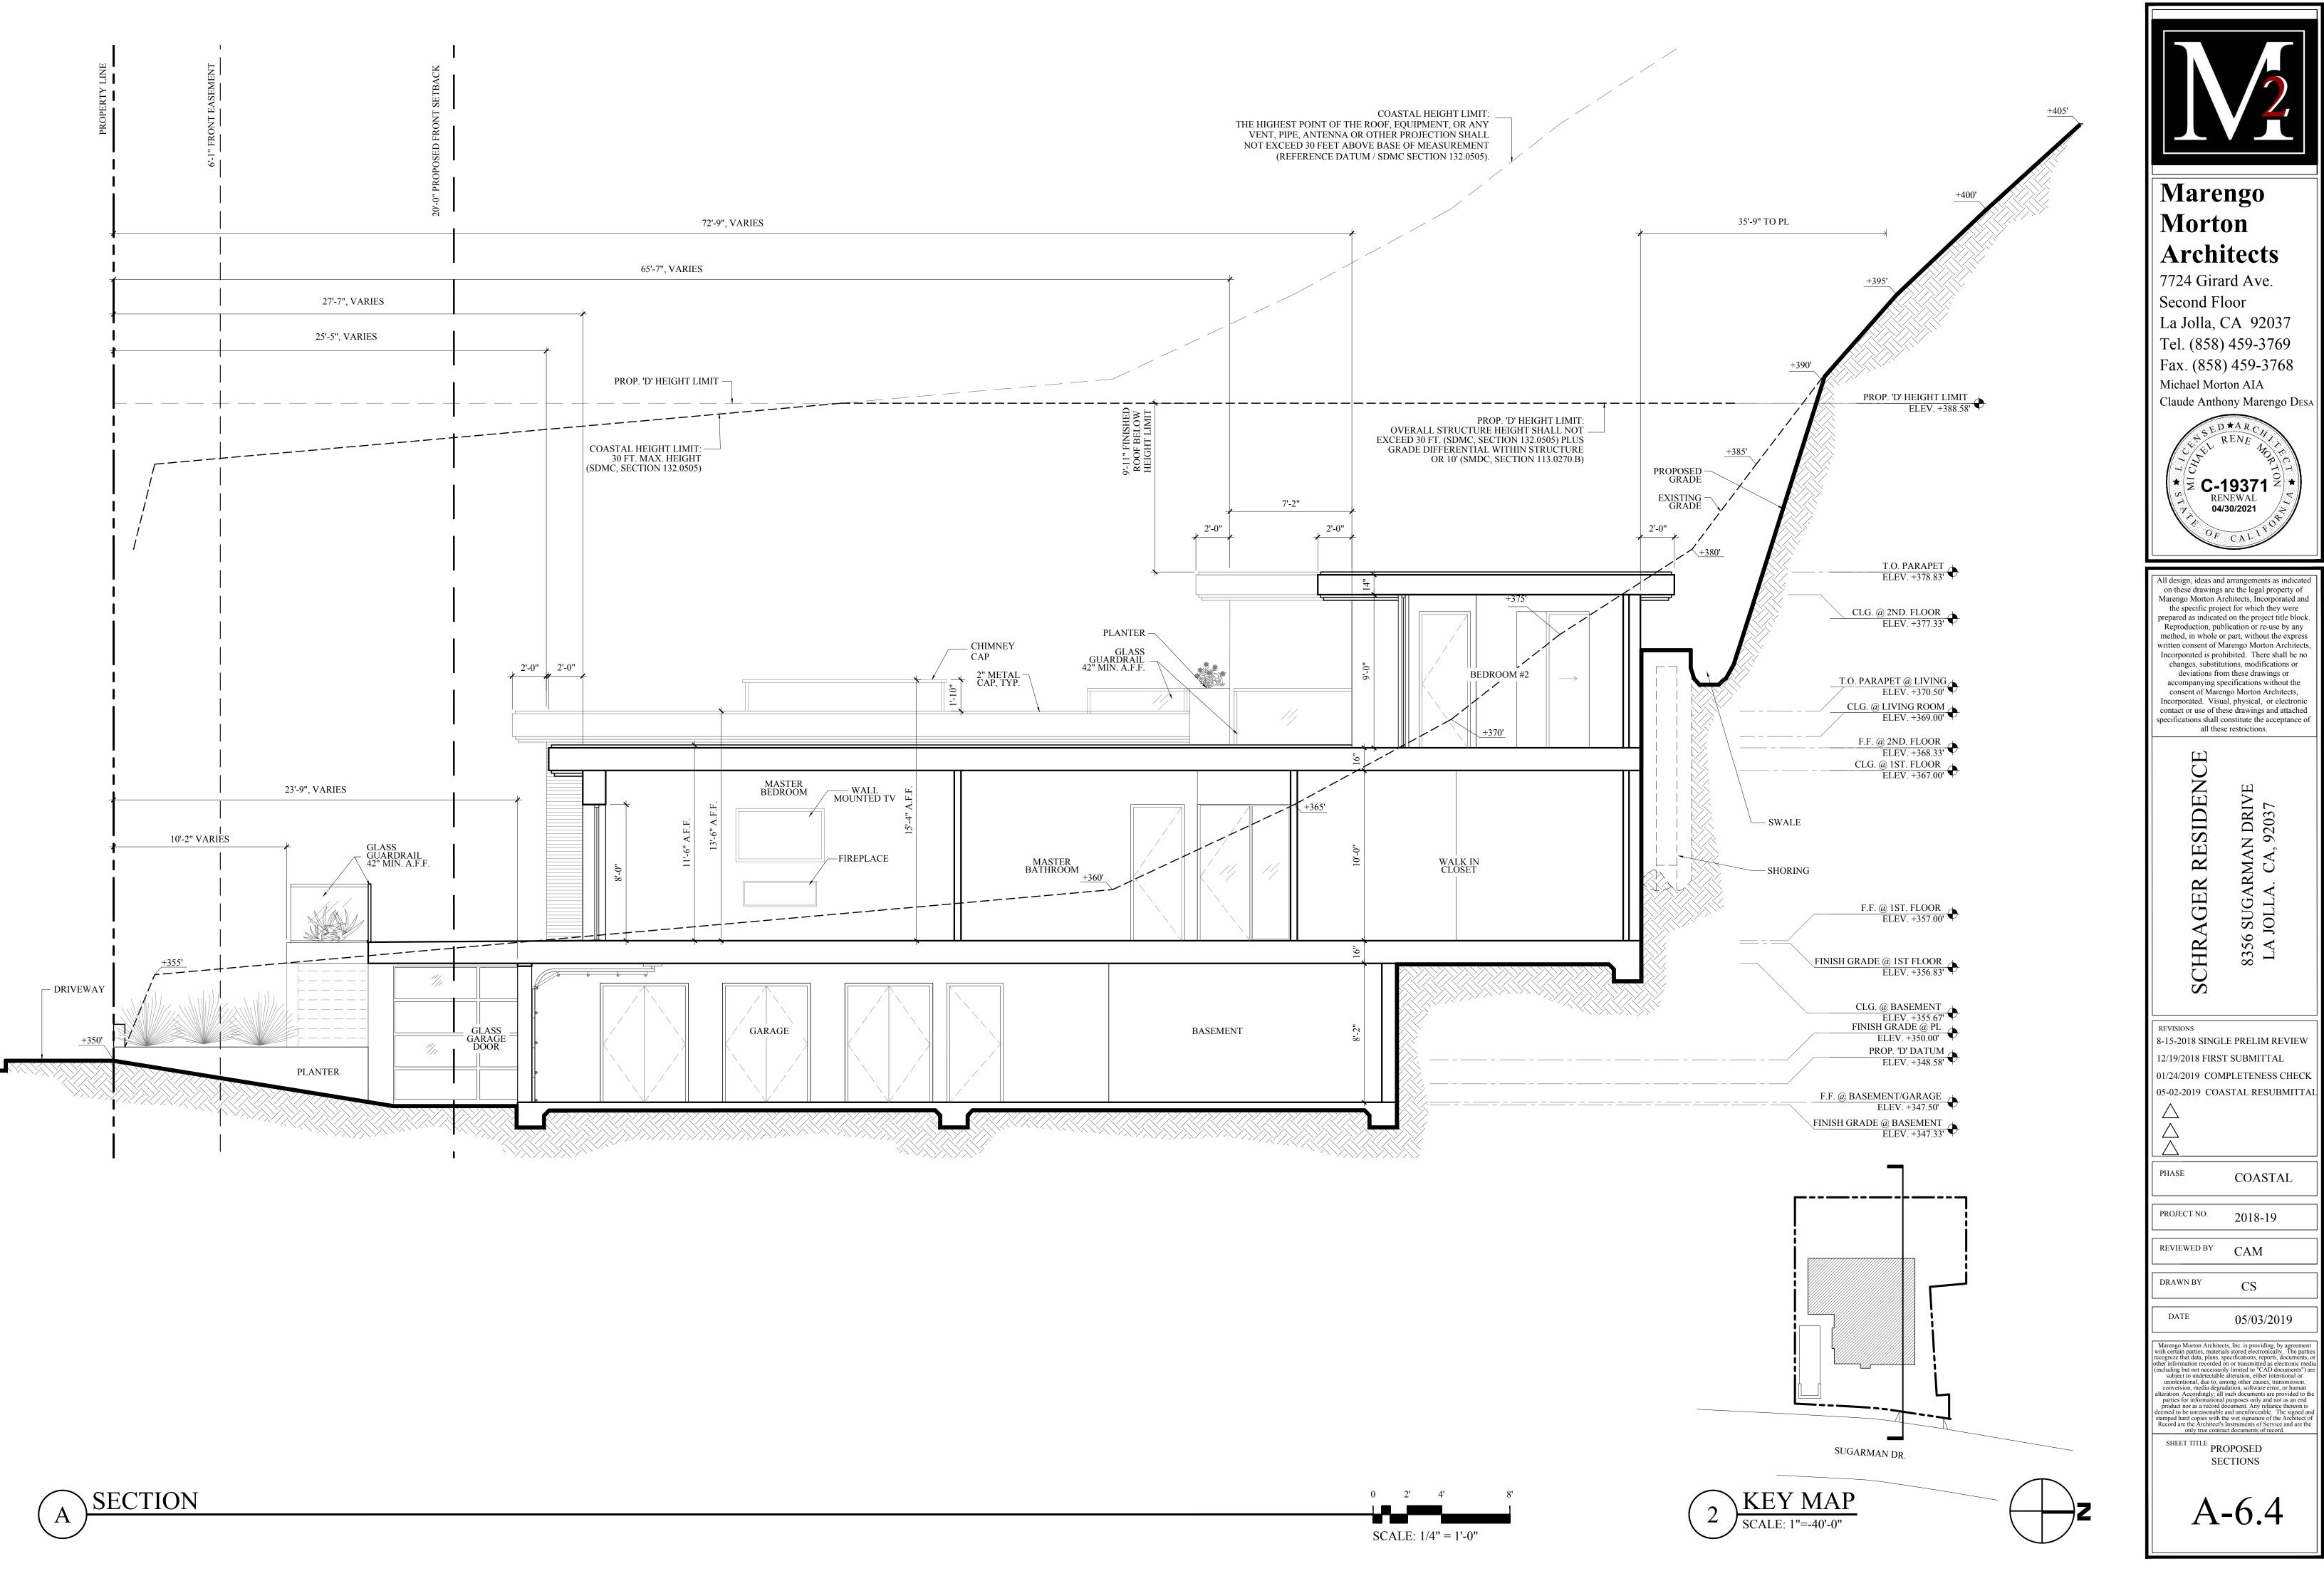

Claude Anthony Marengo / (858) 459-3769 /camarengo@marengomortonarchitects.com Project description:

Project is a proposed single family residence. The residence is a two-story 4,565 sq. ft. with a 3,355 sq. ft. basement and garage below grade on a newly established vacant lot (previously disturbed) from a lot line adjustment to create two 11,833 lots (Lot 56 & Lot 57).

- In addition, provide the following:
  - lot size: <u>11,833 sq. ft.</u>
  - existing structure square footage and FAR (if applicable): <u>n/a</u>
  - proposed square footage and FAR: <u>.39</u>
    existing and proposed setbacks on all sides: <u>Front-west(street) = proposed min. 22'-7" / proposed max. 52'-7"</u> <u>South = proposed min. 7'-8" / proposed max. 38'-3"</u> <u>North = proposed min. 8'-10" / proposed max. 44'-5"</u> <u>Rear-east = proposed min. 35'-9" / proposed max. 35'-9"</u>
  - height if greater than 1-story (above ground): <u>21'-10"</u>

<u>CPA Vote 10-3 in favor of the revised project. The second floor sq. ftg. has been reduced and has been moved to the basement level. Both, the basement level and second floor, have been pulled back away from the street.</u>