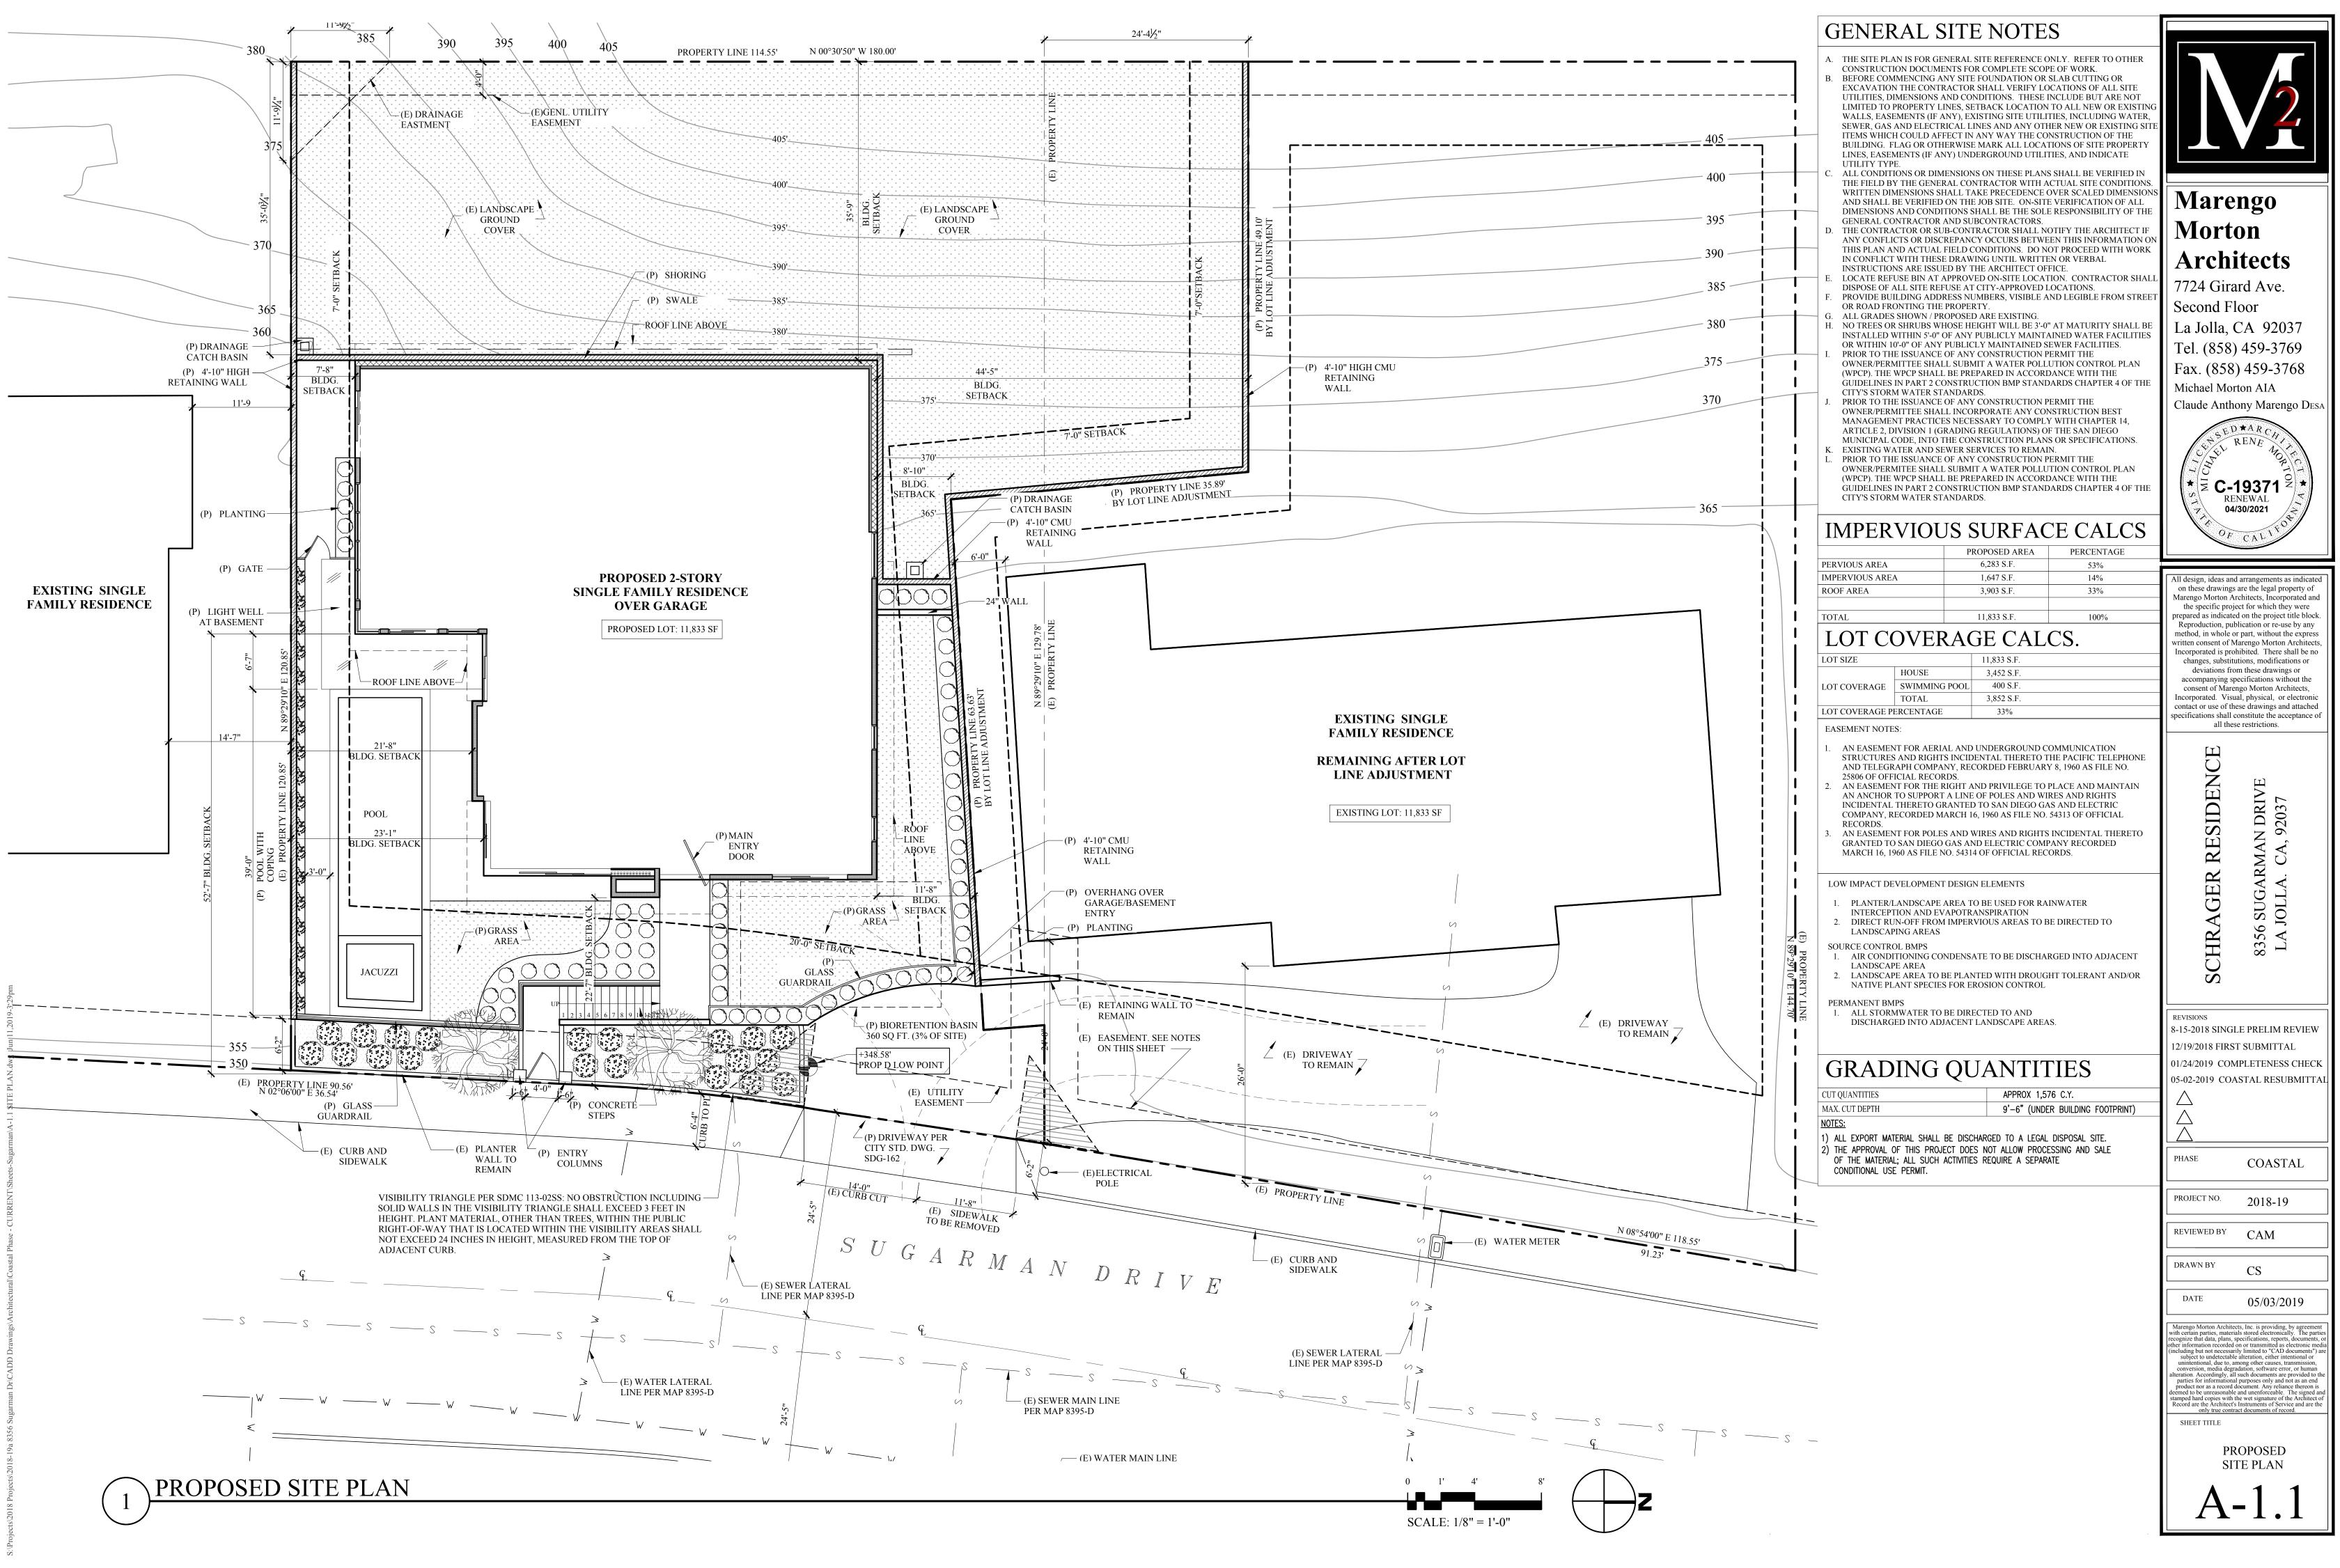

Claude Anthony Marengo / (858) 459-3769 /camarengo@marengomortonarchitects.com Project description:

Project is a proposed single family residence. The residence is a two-story 4,565 sq. ft. with a 3,355 sq. ft. basement and garage below grade on a newly established vacant lot (previously disturbed) from a lot line adjustment to create two 11,833 lots (Lot 56 & Lot 57).

- In addition, provide the following:
  - lot size: <u>11,833 sq. ft.</u>
  - existing structure square footage and FAR (if applicable): <u>n/a</u>
  - proposed square footage and FAR: <u>.39</u>
    existing and proposed setbacks on all sides: <u>Front-west(street) = proposed min. 22'-7" / proposed max. 52'-7"</u> <u>South = proposed min. 7'-8" / proposed max. 38'-3"</u> <u>North = proposed min. 8'-10" / proposed max. 44'-5"</u> <u>Rear-east = proposed min. 35'-9" / proposed max. 35'-9"</u>
  - height if greater than 1-story (above ground): <u>21'-10"</u>

#### Neighborhood Setback Analysis

| Neighborhood Setback Analysis - 8356 Sugarman Drive |          |                           |          |       |       |            |          |          |       |      |       |
|-----------------------------------------------------|----------|---------------------------|----------|-------|-------|------------|----------|----------|-------|------|-------|
| Parcel Number                                       | Occupant | Site Address              | City     | State | Zip   | Floor Area | Lot Area | Setbacks |       |      |       |
|                                                     |          |                           |          |       |       |            |          | Front    | Right | Left | Rear  |
| 346-761-06-00                                       | OCCUPANT | 8395 LA JOLLA SCENIC DR N | LA JOLLA | CA    | 92037 | 2417       | 0.63     | 23       | 5     | 5    | 105.9 |
| 346-761-07-00                                       | OCCUPANT | 8383 LA JOLLA SCENIC DR N | LA JOLLA | CA    | 92037 | 3551       | 0.59     | 48.4     | 5     | 5    | 86.9  |
| 346-762-01-00                                       | OCCUPANT | 8375 LA JOLLA SCENIC DR N | LA JOLLA | CA    | 92037 | 4807       | 0.53     | 52.2     | 5     | 5    | 40.9  |
| 346-762-04-00                                       | OCCUPANT | 8355 LA JOLLA SCENIC DR N | LA JOLLA | CA    | 92037 | 4901       | 0.53     | 46.8     | 5     | 5    | 71.8  |
| 346-762-05-00                                       | OCCUPANT | 8315 LA JOLLA SCENIC DR N | LA JOLLA | CA    | 92037 | 5342       | 0.59     | 22       | 5     | 5    | 45.9  |
| 346-762-06-00                                       | OCCUPANT | 8327 LA JOLLA SCENIC DR N | LA JOLLA | CA    | 92037 | 3427       | 0.59     | 30       | 5     | 5    | 113   |
| 346-762-08-00                                       | OCCUPANT | 8367 LA JOLLA SCENIC DR N | LA JOLLA | CA    | 92037 | 4259       | 0.59     | 30.9     | 10.5  | 0    | 137.4 |
| 346-762-09-00                                       | OCCUPANT | 8359 LA JOLLA SCENIC DR N | LA JOLLA | CA    | 92037 | 5052       | 0.59     | 22.8     | 5     | 5    | 163   |
| 346-783-08-00                                       | OCCUPANT | 8412 SUGARMAN DR          | LA JOLLA | CA    | 92037 | 2149       | 0.28     | 16       | 5     | 10   | 52    |
| 346-783-09-00                                       | OCCUPANT | 8402 SUGARMAN DR          | LA JOLLA | CA    | 92037 | 1986       | 0.27     | 16       | 5     | 5    | 50    |
| 346-784-08-00                                       | OCCUPANT | 8405 SUGARMAN DR          | LA JOLLA | CA    | 92037 | 2237       | 0.74     | 23.4     | 8     | 10   | 241   |
| 346-791-01-00                                       | OCCUPANT | 8384 SUGARMAN DR          | LA JOLLA | CA    | 92037 | 2195       | 0.33     | 22.5     | 10    | 5    | 230   |
| 346-791-02-00                                       | OCCUPANT | 8374 SUGARMAN DR          | LA JOLLA | CA    | 92037 | 2195       | 0.3      | 19.8     | 5     | 5    | 228   |
| 346-791-05-00                                       | OCCUPANT | 8332 SUGARMAN DR          | LA JOLLA | CA    | 92037 | 2082       | 0.25     | 21.2     | 20    | 7    | 28.7  |
| 346-791-06-00                                       | OCCUPANT | 8322 SUGARMAN DR          | LA JOLLA | CA    | 92037 | 3180       | 0.28     | 21.8     | 2     | 5    | 15.8  |
| 346-791-07-00                                       | OCCUPANT | 8312 SUGARMAN DR          | LA JOLLA | CA    | 92037 | 2195       | 0.24     | 5        | 8     | 10   | 37.4  |
| 346-791-08-00                                       | OCCUPANT | 8302 SUGARMAN DR          | LA JOLLA | CA    | 92037 | 1676       | 0.24     | 17       | 3.5   | 25.3 | 27    |
| 346-791-11-00                                       | OCCUPANT | 8356 SUGARMAN DR          | LA JOLLA | CA    | 92037 | 2412       | 0.27     | 20       | 7.5   | 89.9 | 66.1  |
| 346-792-01-00                                       | OCCUPANT | 8385 SUGARMAN DR          | LA JOLLA | CA    | 92037 | 1656       | 0.62     | 22.6     | 5     | 5    | 230   |
| 346-792-02-00                                       | OCCUPANT | 8373 SUGARMAN DR          | LA JOLLA | CA    | 92037 | 1676       | 0.63     | 19.8     | 4.5   | 0    | 228   |
| 346-792-03-00                                       | OCCUPANT | 8359 SUGARMAN DR          | LA JOLLA | CA    | 92037 | 1676       | 0.64     | 21       | 11.2  | 0    | 230   |
| 346-792-04-00                                       | OCCUPANT | 8345 SUGARMAN DR          | LA JOLLA | CA    | 92037 | 1676       | 0.7      | 31       | 5     | 5    | 230   |
| 346-792-05-00                                       | OCCUPANT | 8335 SUGARMAN DR          | LA JOLLA | CA    | 92037 | 2195       | 0.74     | 25       | 11.4  | 3.5  | 230   |
| 346-792-06-00                                       | OCCUPANT | 8325 SUGARMAN DR          | LA JOLLA | CA    | 92037 | 3089       | 0.24     | 22.4     | 5     | 5    | 255   |
| 346-792-10-00                                       | OCCUPANT | 8303 SUGARMAN DR          | LA JOLLA | CA    | 92037 | 2826       | 0.24     | 10.8     | 6.6   | 6.9  | 105   |
| 346-792-12-01                                       | OCCUPANT | 8350 GILMAN DR            | LA JOLLA | CA    | 92037 | 1720       | 1        | 27.5     | 53    | 6    | 60.5  |
| 346-792-12-02                                       | OCCUPANT | 8352 GILMAN DR            | LA JOLLA | CA    | 92037 | 1782       | 1        | 27.5     | 53    | 6    | 60.5  |
| 346-792-12-03                                       | OCCUPANT | 8354 GILMAN DR            | LA JOLLA | CA    | 92037 | 1782       | 1        | 27.5     | 53    | 6    | 60.5  |
| 346-792-12-04                                       | OCCUPANT | 8356 GILMAN DR            | LA JOLLA | CA    | 92037 | 1720       | 1        | 27.5     | 53    | 6    | 60.5  |
| 346-792-12-05                                       | OCCUPANT | 8358 GILMAN DR            | LA JOLLA | CA    | 92037 | 1960       | 1        | 27.5     | 53    | 6    | 60.5  |
| 346-792-13-00                                       | OCCUPANT | 8315 SUGARMAN DR          | LA JOLLA | CA    | 92037 | 1851       | 0.26     | 27.5     | 2     | 2    | 60.5  |
| Total Pro                                           | perties  | 33                        |          |       |       |            |          |          |       |      |       |