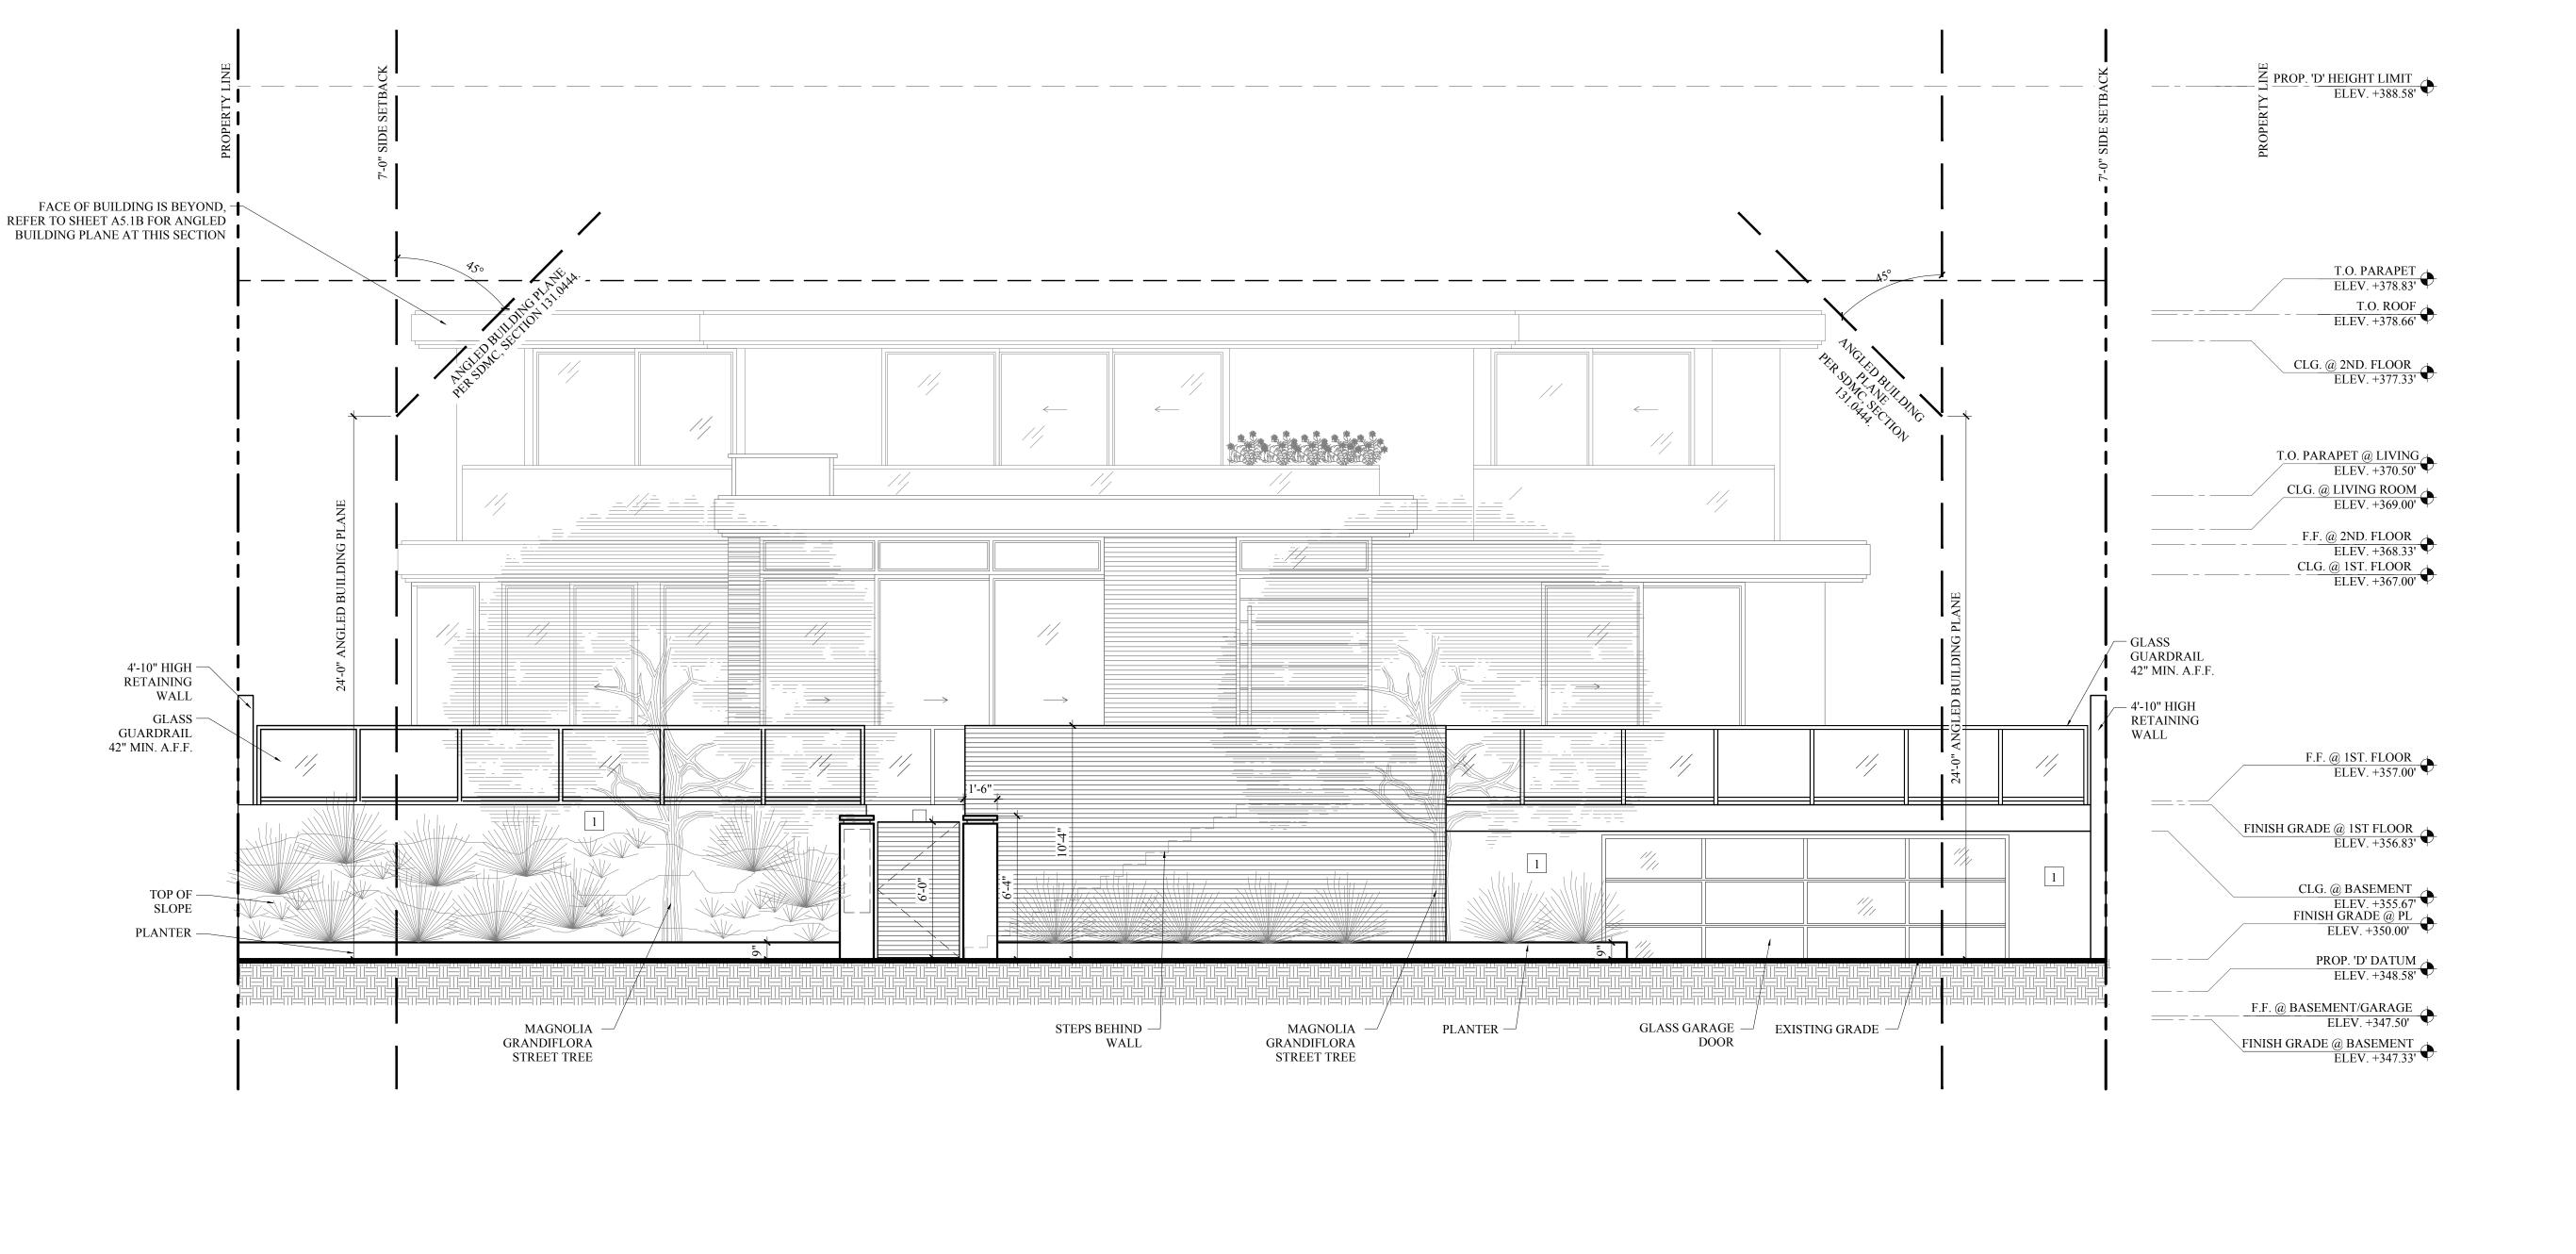

- In addition, provide the following:
  - lot size: <u>11,833 sq. ft.</u>
  - existing structure square footage and FAR (if applicable): <u>n/a</u>
  - proposed square footage and FAR: <u>.39</u>
    existing and proposed setbacks on all sides: <u>Front-west(street) = proposed min. 22'-7" / proposed max. 52'-7"</u> <u>South = proposed min. 7'-8" / proposed max. 38'-3"</u> <u>North = proposed min. 8'-10" / proposed max. 44'-5"</u> <u>Rear-east = proposed min. 35'-9" / proposed max. 35'-9"</u>
  - height if greater than 1-story (above ground): <u>21'-10"</u>

# FINISH SCHEDULE

1 STUCCO: MFR. LA HABRA - OATMEAL #81

- 2 SIDING: MFR: TRESPA PURA- PU24, MYSTIC CEDAR, BROWN CORE
- 3 BRONZE WINDOWS
- 4 BRONZE BREAK METAL

8356 Sugarman Drive La Jolla, CA 92037

APN#: 346-791-11-00

A: East Elevation

| Marengo Morton Architects, Inc.                                                                                              | Project: Schrager Residence                      | Project #: 2018-19 |
|------------------------------------------------------------------------------------------------------------------------------|--------------------------------------------------|--------------------|
| 7724 Girard Avenue, Second Floor<br>La Jolla, California 92037<br>Tel 858-459-3769 • Fax 858-459-3768<br>Cmarengo@san.rr.com | Address: 8356 Sugarman Drive., La Jolla CA 92037 | Date: 01-20-2019   |