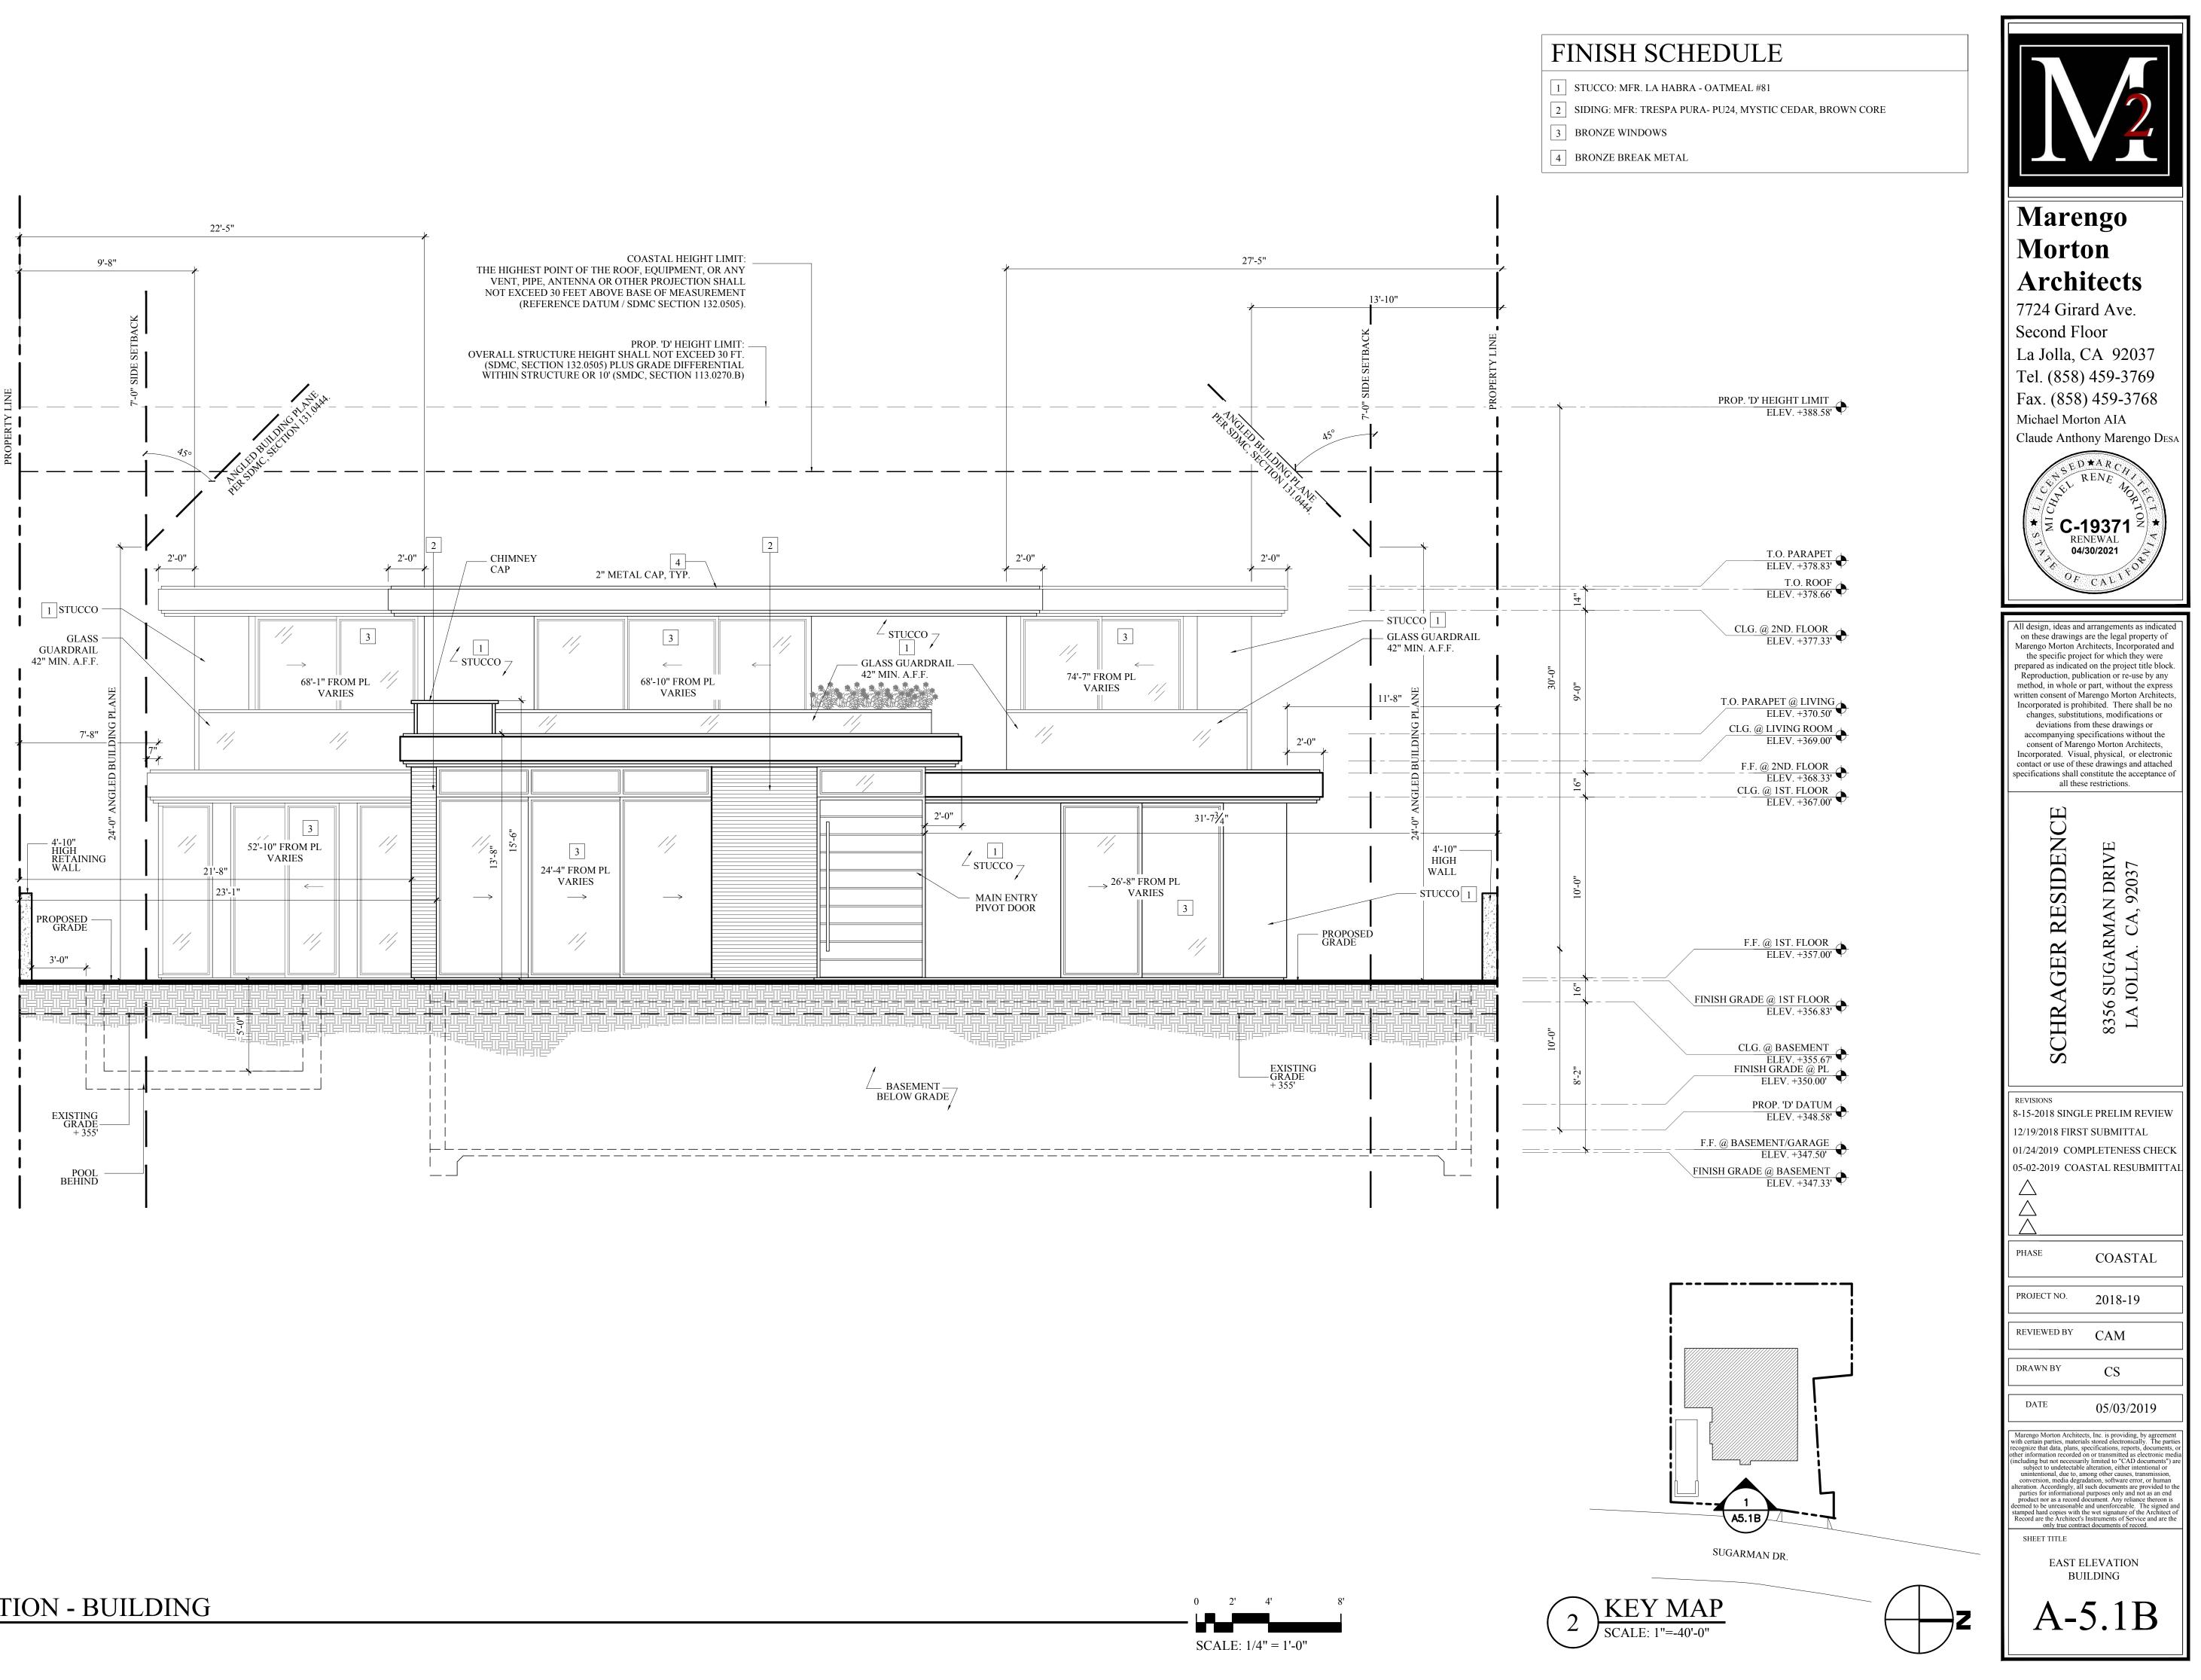

# FINISH SCHEDULE

1 STUCCO: MFR. LA HABRA - OATMEAL #81

- 2 SIDING: MFR: TRESPA PURA- PU24, MYSTIC CEDAR, BROWN CORE
- 3 BRONZE WINDOWS
- 4 BRONZE BREAK METAL

8356 Sugarman Drive La Jolla, CA 92037

APN#: 346-791-11-00