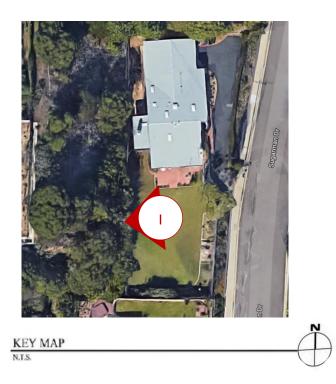

KEY MAP N.I.S.

Aerial Subject Property – 6112 La Pintura Drive, La Jolla, CA 92037

| Marengo Morton Architects, Inc.                                                                                              | Project: Schrager Residence | Project #: 2018-19 |
|------------------------------------------------------------------------------------------------------------------------------|-----------------------------|--------------------|
| 7724 Girard Avenue, Second Floor<br>La Jolla, California 92037<br>Tel 858-459-3769 • Fax 858-459-3768<br>Cmarengo@san.rr.com |                             | Date: 01-20-2019   |