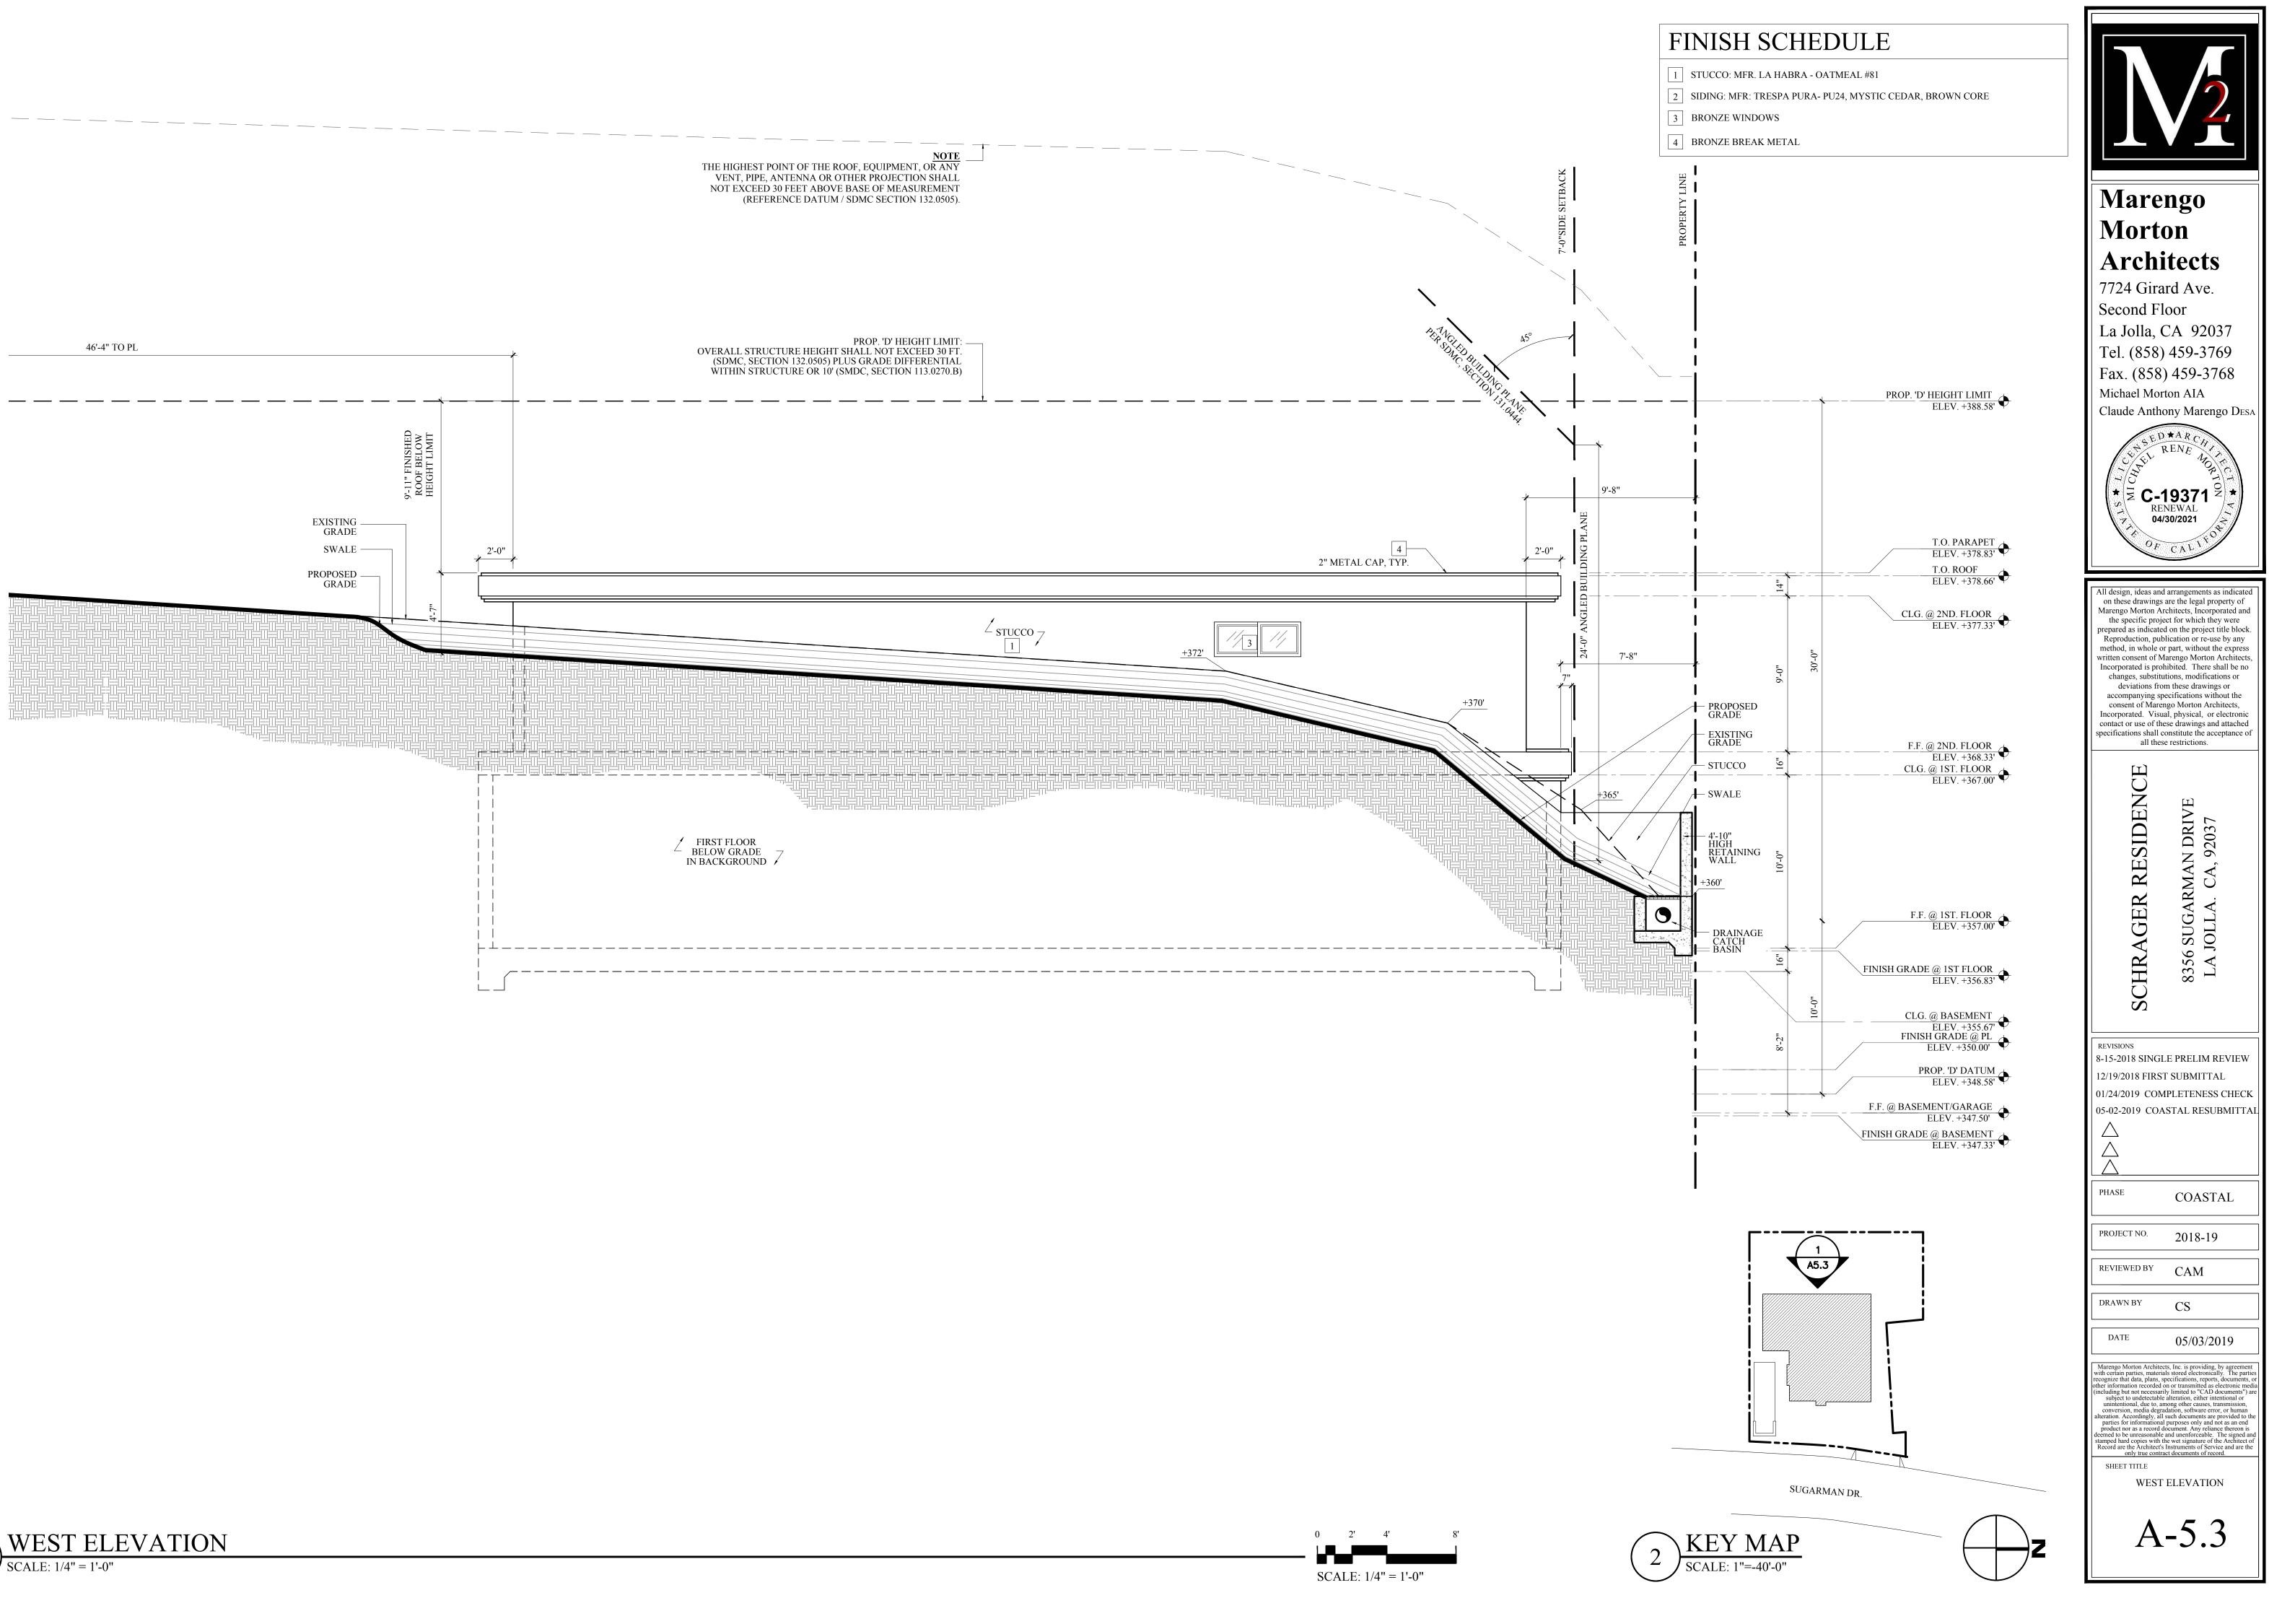

# FINISH SCHEDULE

1 STUCCO: MFR. LA HABRA - OATMEAL #81

- 2 SIDING: MFR: TRESPA PURA- PU24, MYSTIC CEDAR, BROWN CORE
- 3 BRONZE WINDOWS
- 4 BRONZE BREAK METAL

8356 Sugarman Drive La Jolla, CA 92037

APN#: 346-791-11-00