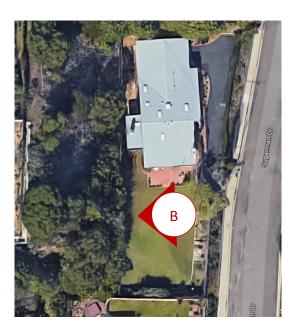

B: West View

| Marengo Morton Architects, Inc.                                                                                              | Project: Schrager Residence                      | Project #: 2018-19 |
|------------------------------------------------------------------------------------------------------------------------------|--------------------------------------------------|--------------------|
| 7724 Girard Avenue, Second Floor<br>La Jolla, California 92037<br>Tel 858-459-3769 • Fax 858-459-3768<br>Cmarengo@san.rr.com | Address: 8356 Sugarman Drive., La Jolla CA 92037 | Date: 01-20-2019   |