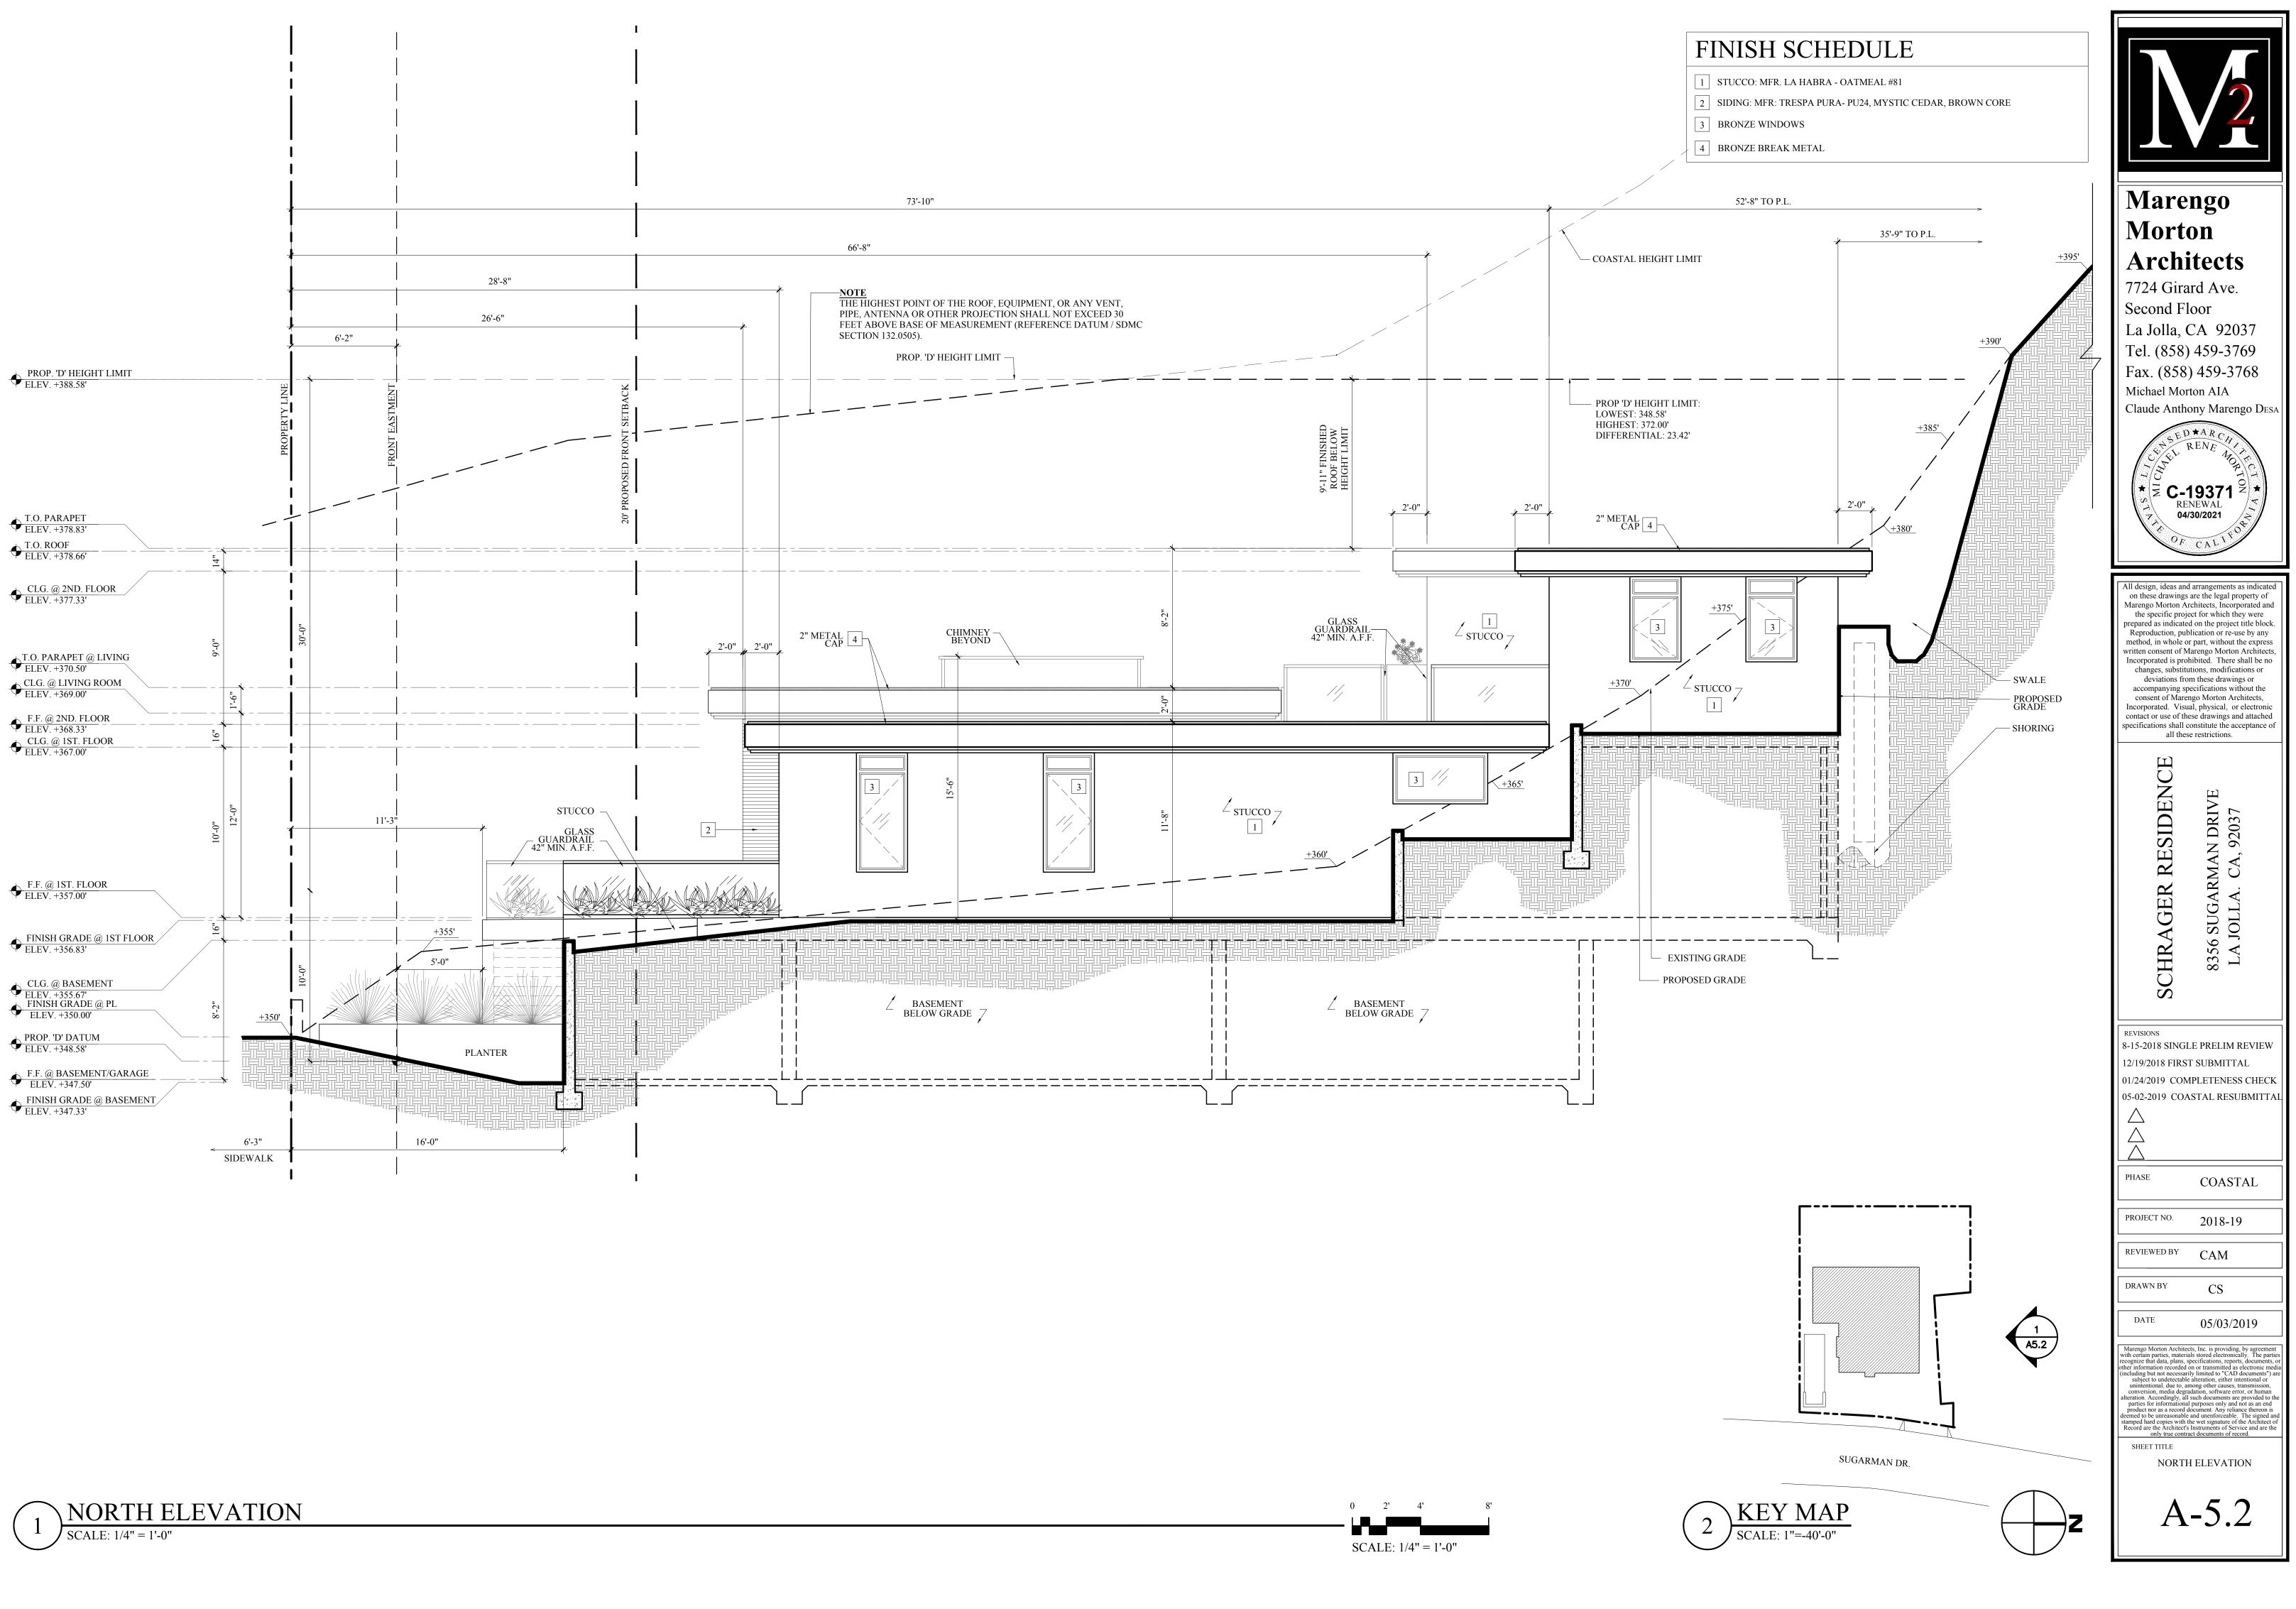

# FINISH SCHEDULE

1 STUCCO: MFR. LA HABRA - OATMEAL #81

- 2 SIDING: MFR: TRESPA PURA- PU24, MYSTIC CEDAR, BROWN CORE
- 3 BRONZE WINDOWS
- 4 BRONZE BREAK METAL

8356 Sugarman Drive La Jolla, CA 92037

APN#: 346-791-11-00