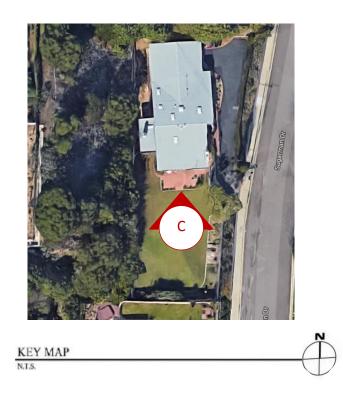

KEY MAP N.I.S.

Aerial Subject Property – 6112 La Pintura Drive, La Jolla, CA 92037

| Marengo Morton Architects, Inc.                                                                                              | Project: Schrager Residence | Project #: 2018-19 |
|------------------------------------------------------------------------------------------------------------------------------|-----------------------------|--------------------|
| 7724 Girard Avenue, Second Floor<br>La Jolla, California 92037<br>Tel 858-459-3769 • Fax 858-459-3768<br>Cmarengo@san.rr.com |                             | Date: 01-20-2019   |

C. NorthView

| Marengo Morton Architects, Inc.                                                                                              | Project: Schrager Residence                      | Project #: 2018-19 |
|------------------------------------------------------------------------------------------------------------------------------|--------------------------------------------------|--------------------|
| 7724 Girard Avenue, Second Floor<br>La Jolla, California 92037<br>Tel 858-459-3769 • Fax 858-459-3768<br>Cmarengo@san.rr.com | Address: 8356 Sugarman Drive., La Jolla CA 92037 | Date: 01-20-2019   |