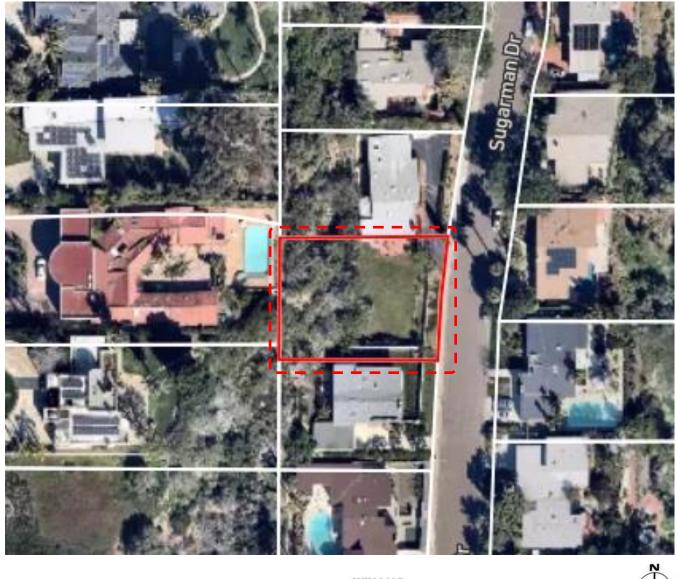

# 8356 Sugarman Dr.

#### La Jolla, CA 92037

KEY MAP N.I.S.

Aerial Subject Property – 6112 La Pintura Drive, La Jolla, CA 92037

| Marengo Morton Architects, Inc.                                                                                              | Project: Schrager Residence | Project #: 2018-19 |
|------------------------------------------------------------------------------------------------------------------------------|-----------------------------|--------------------|
| 7724 Girard Avenue, Second Floor<br>La Jolla, California 92037<br>Tel 858-459-3769 • Fax 858-459-3768<br>Cmarengo@san.rr.com |                             | Date: 01-20-2019   |