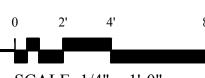

Claude Anthony Marengo / (858) 459-3769 /camarengo@marengomortonarchitects.com Project description:

Project is a proposed single family residence. The residence is a two-story 4,565 sq. ft. with a 3,355 sq. ft. basement and garage below grade on a newly established vacant lot (previously disturbed) from a lot line adjustment to create two 11,833 lots (Lot 56 & Lot 57).

- In addition, provide the following:
  - lot size: <u>11,833 sq. ft.</u>
  - existing structure square footage and FAR (if applicable): <u>n/a</u>
  - proposed square footage and FAR: <u>.39</u>
    existing and proposed setbacks on all sides: <u>Front-west(street) = proposed min. 22'-7" / proposed max. 52'-7"</u> <u>South = proposed min. 7'-8" / proposed max. 38'-3"</u> <u>North = proposed min. 8'-10" / proposed max. 44'-5"</u> <u>Rear-east = proposed min. 35'-9" / proposed max. 35'-9"</u>
  - height if greater than 1-story (above ground): <u>21'-10"</u>

<u>CPA Vote 10-3 in favor of the revised project. The second floor sq. ftg. has been reduced and has been moved to the basement level. Both, the basement level and second floor, have been pulled back away from the street.</u>