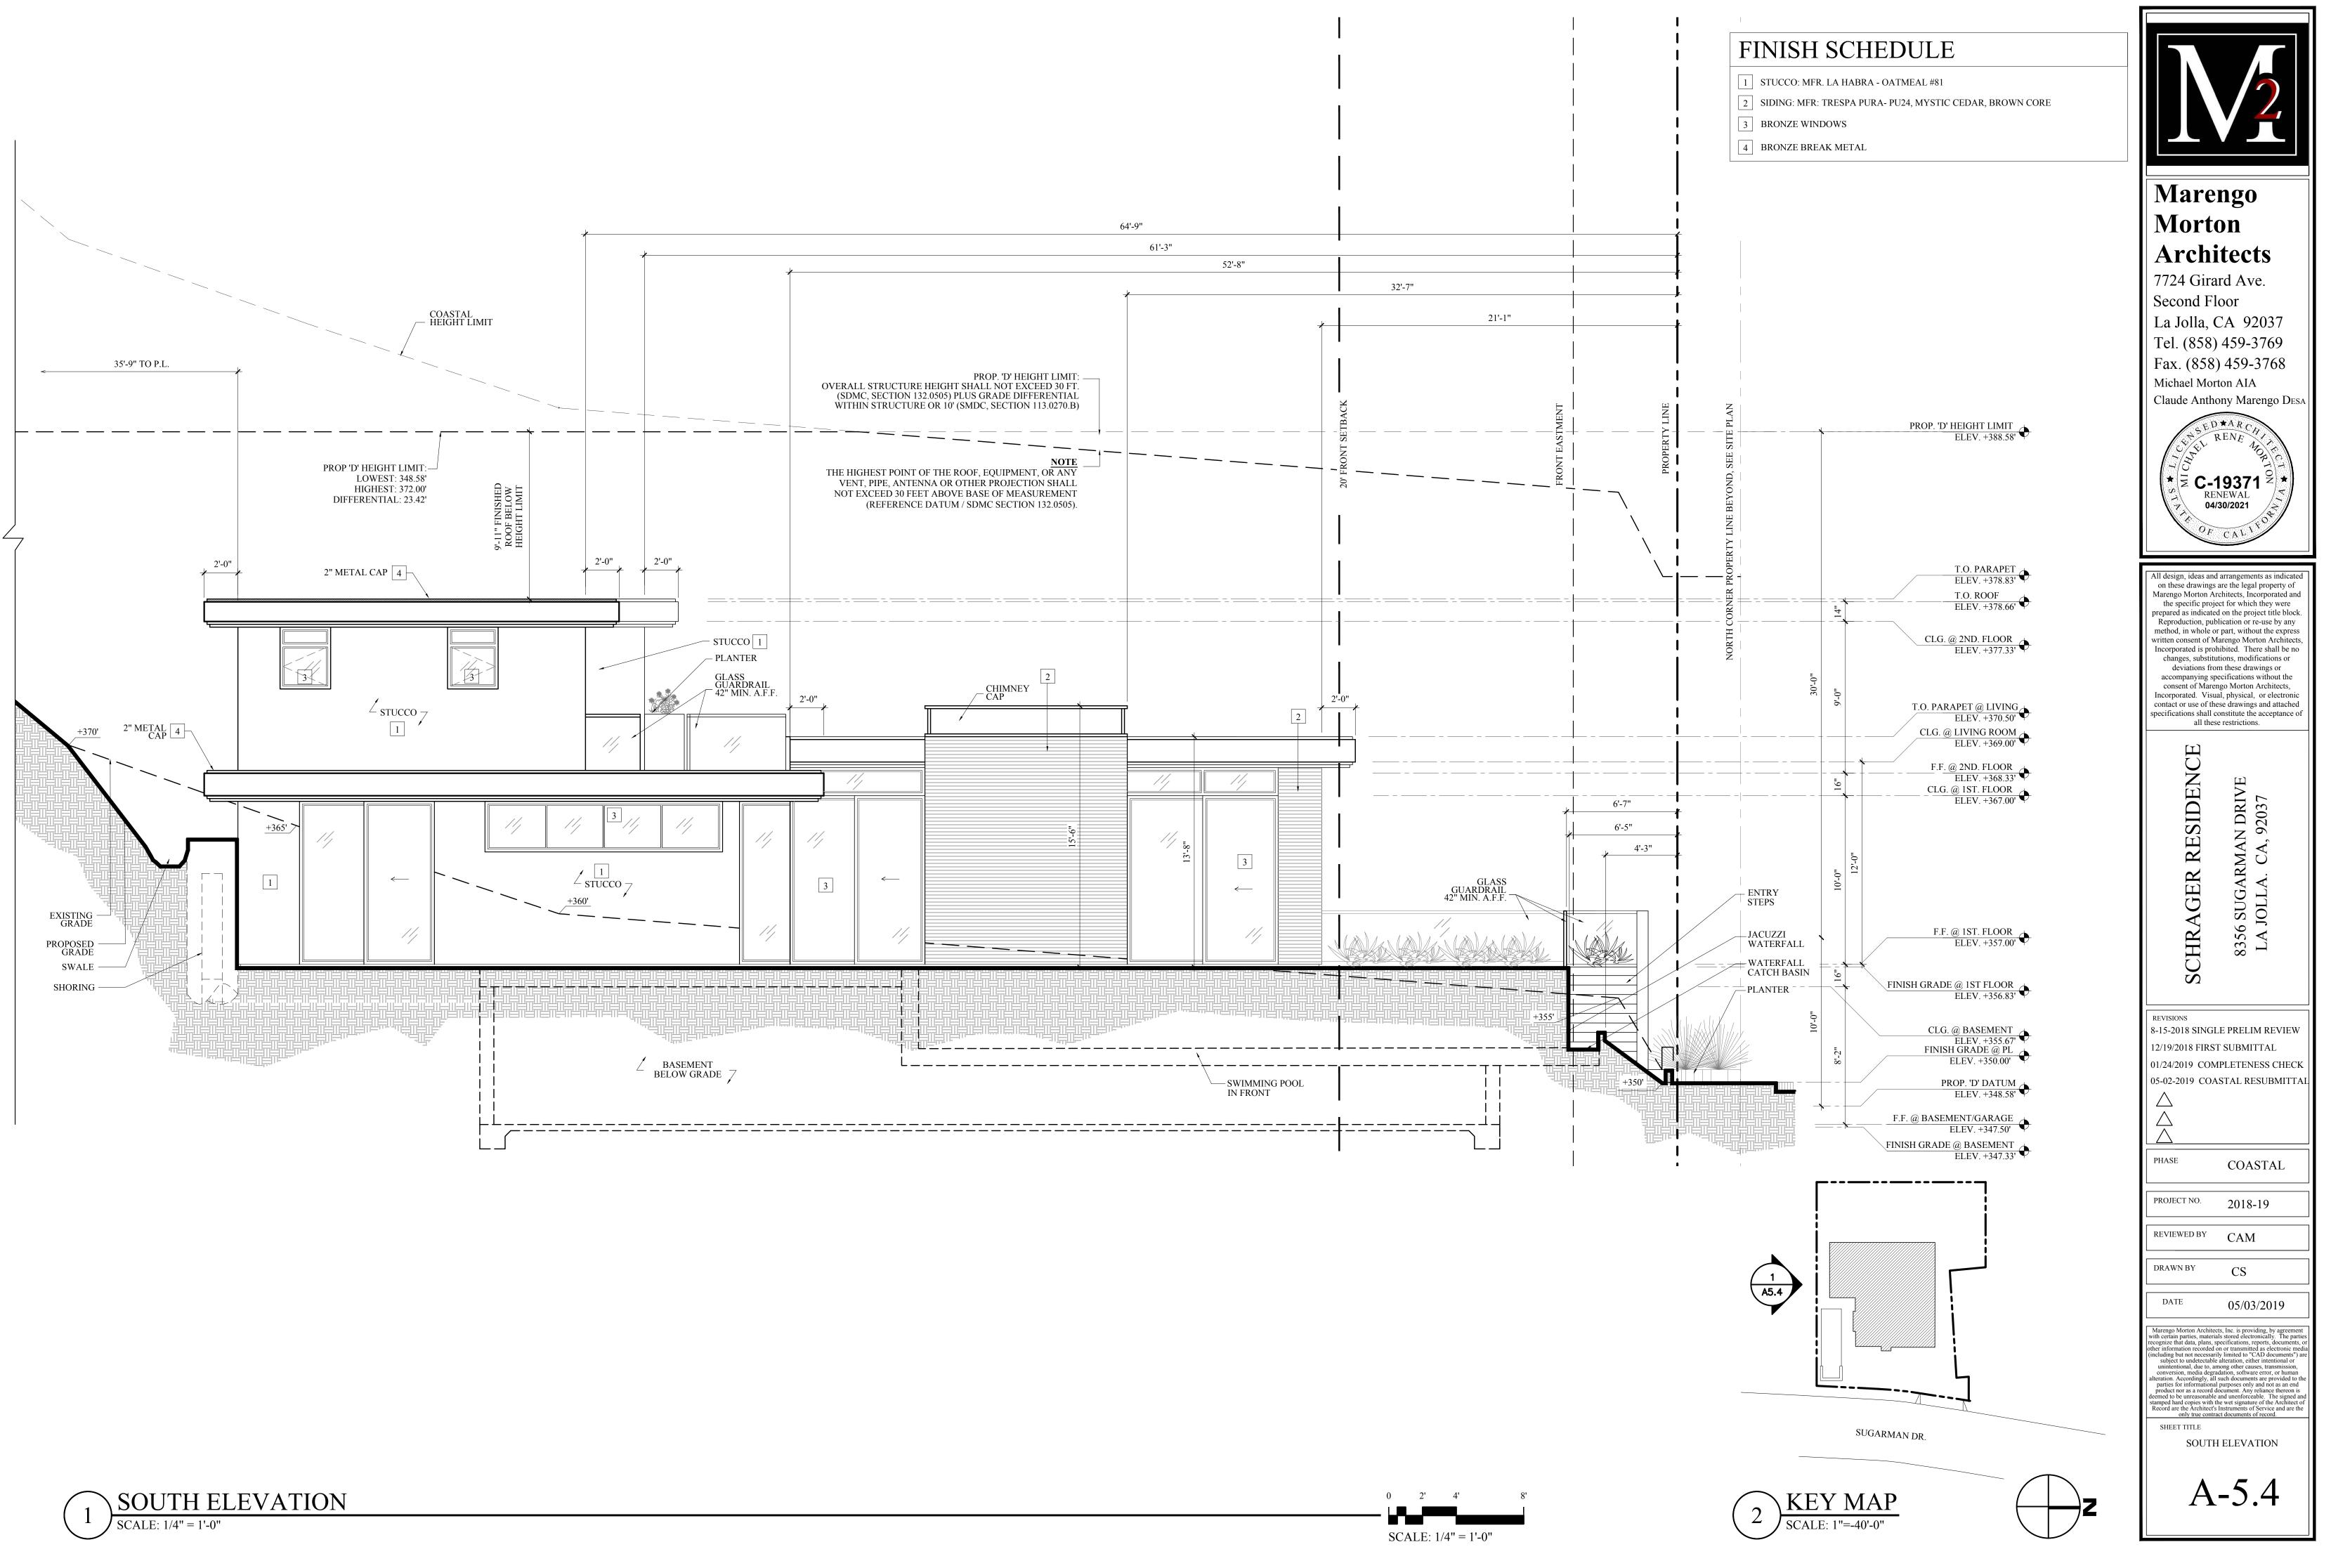

# FINISH SCHEDULE

1 STUCCO: MFR. LA HABRA - OATMEAL #81

- 2 SIDING: MFR: TRESPA PURA- PU24, MYSTIC CEDAR, BROWN CORE
- 3 BRONZE WINDOWS
- 4 BRONZE BREAK METAL

8356 Sugarman Drive La Jolla, CA 92037

APN#: 346-791-11-00