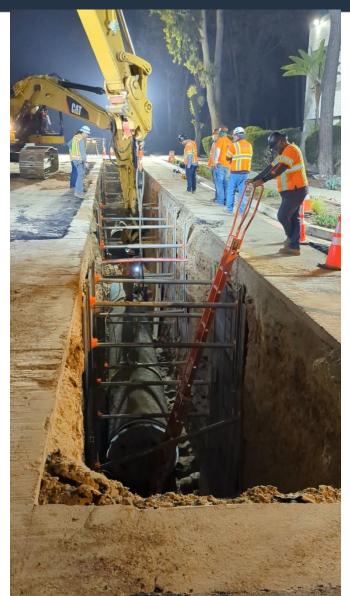

### What You Can Expect - Pipeline Work

- Pipeline installation from Monday to Thursday from 7 p.m. to 5 a.m.
  - Driveway access maintained
- At minimum, one lane in both directions open at all times, but expect delays due to traffic control
- Construction equipment and material staging areas will move along the alignment as construction progresses
- 24/7 construction at the tunnel crossing at I-15