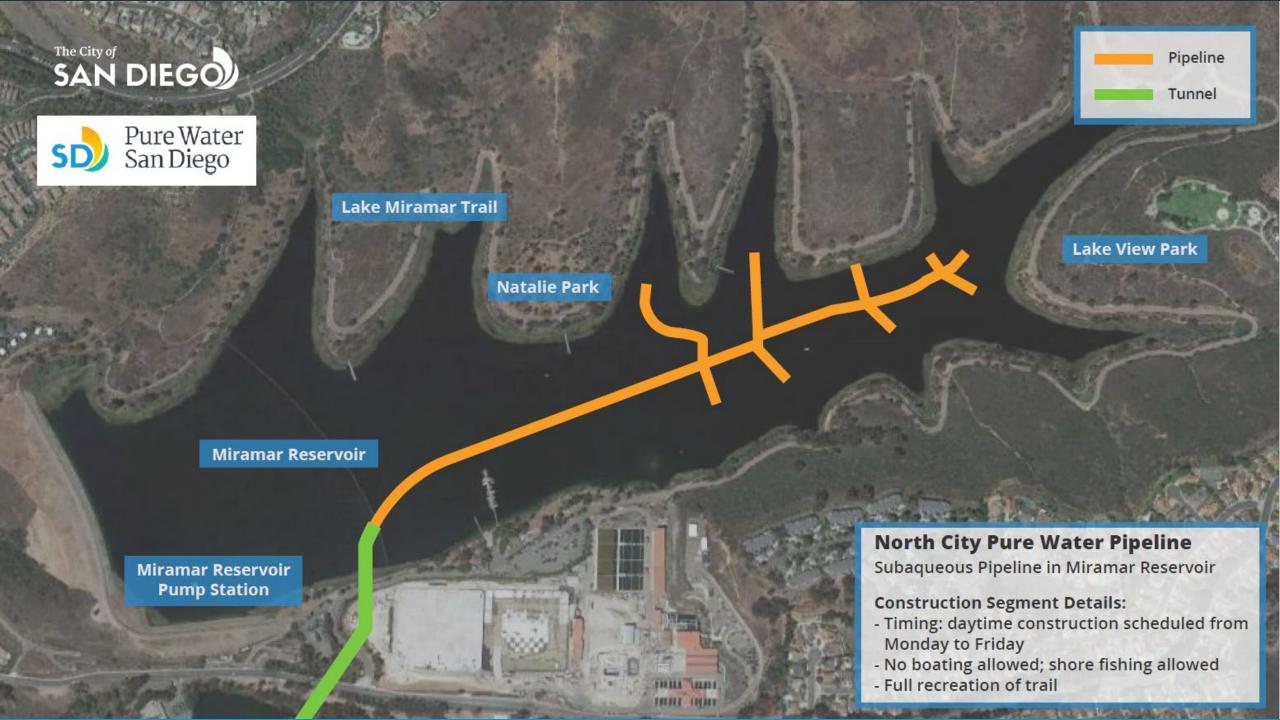

#### **Scripps Ranch and Miramar**

- North City Pure Water Pipeline,
  Dechlorination Facility, & Subaqueous Pipeline
- Miramar Reservoir Pump Station Improvements

## **North City Pure Water Pipeline**