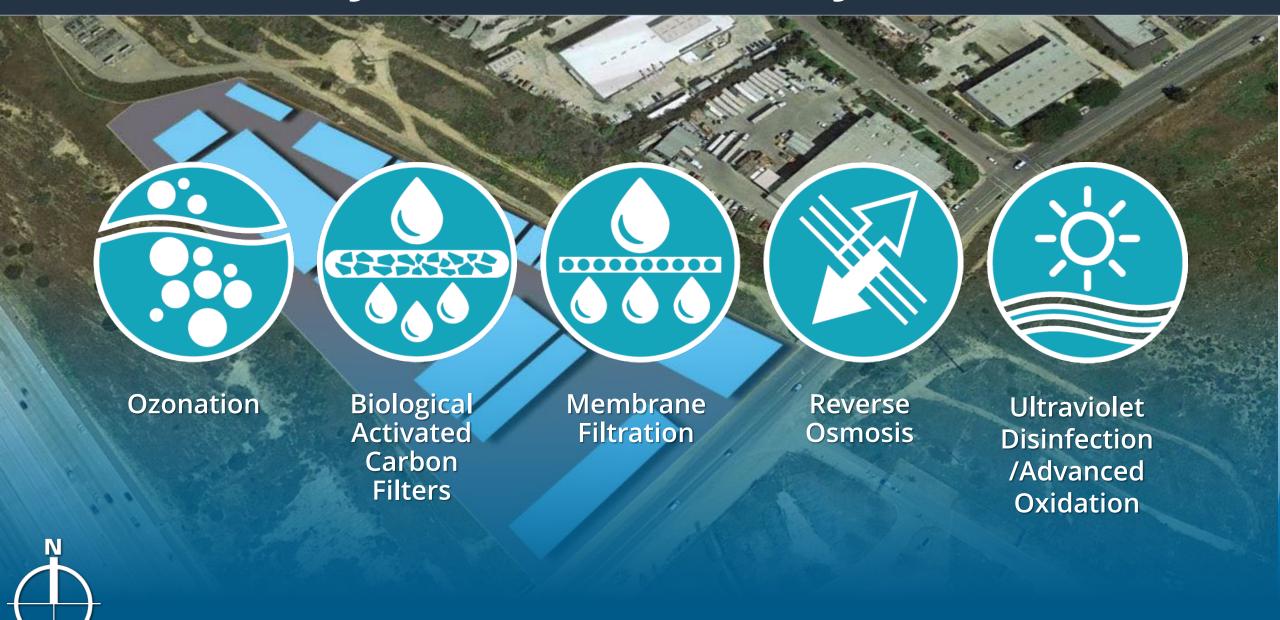

# Pure Water San Diego Phase 1 Construction Update

Scripps Ranch Civic Association June 2022



Pure Water will produce

of your water locally

#### Phase 2

- 2035 Completion
- 53 mgd
- Central Area PWF to San Vicente or Lake Murray



# North City Pure Water Facility





### **Phase 1 Projects**



### **Phase 1 Construction Packages**

#### Bay Park, Clairemont, and Morena

- Morena Pump Station
- Morena Pipelines Southern Alignment
- Morena Pipelines Middle Alignment

#### **University City and Eastgate Mall**

- Morena Pipelines Northern Alignment & Tunnels
- North City Pure Water Facility & Pump Station
- North City Water Reclamation Plant Expansion
- NCWRP Flow Equalization Basin
- Metro Biosolids Center Improvements

#### **Scripps Ranch and Miramar**

- North City Pure Water Pipeline,
  Dechlorination Facility, & Subaqueous Pipeline
- Miramar Reservoir Pump Station Improvements



## **North City Pure Water Pipeline**





## Current Work Area: Businesspark Avenue





### What You Can Expect - Pipeline Work

- Pipeline installation from Monday