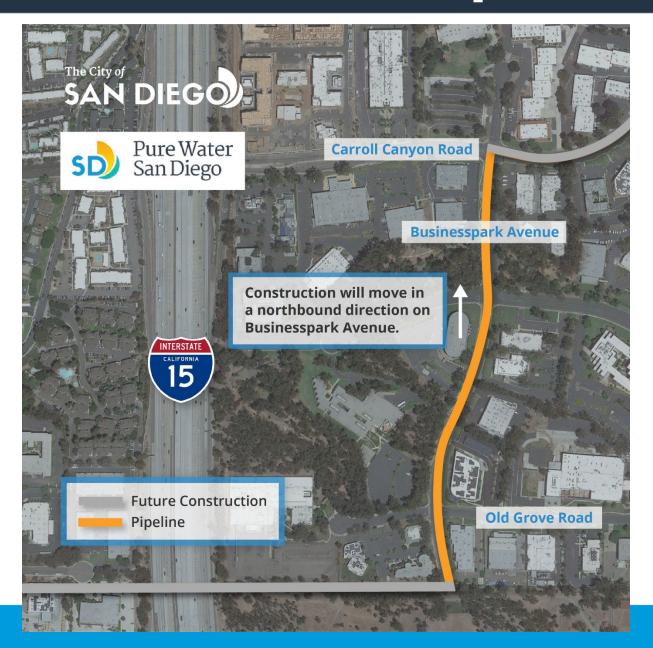

## Current Work Area: Businesspark Avenue

### What You Can Expect - Pipeline Work

- Pipeline installation from Monday to Thursday from 7 p.m. to 5 a.m.
  - Driveway access maintained
- At minimum, one lane in both directions open at all times, but expect delays due to traffic control
- Construction equipment and material staging areas will move along the alignment as construction progresses
- 24/7 construction at the tunnel crossing at I-15