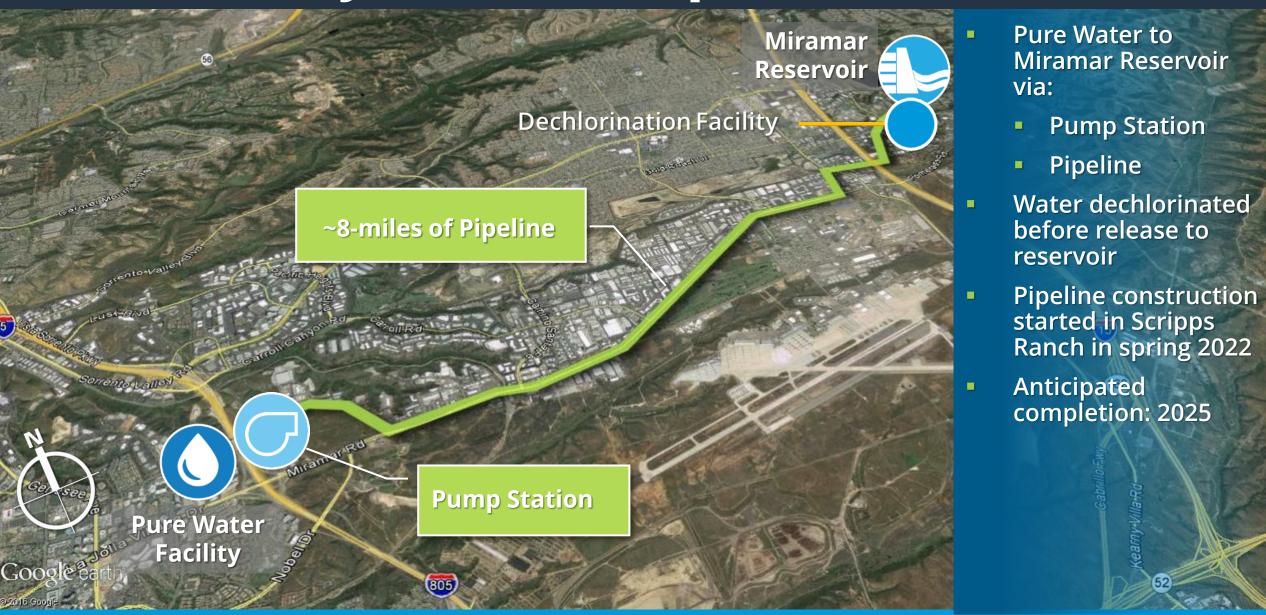

#### Phase 2

- 2035 Completion
- 53 mgd
- Central Area PWF to San Vicente or Lake Murray



# North City Pure Water Facility





### **Phase 1 Projects**



### **Phase 1 Construction Packages**

#### Bay Park, Clairemont, and Morena

- Morena Pump Station
- Morena Pipelines Southern Alignment
- Morena Pipelines Middle Alignment

#### **University City and Eastgate Mall**

- Morena Pipelines Northern Alignment & Tunnels
- North City Pure Water Facility & Pump Station
- North City Water Reclamation Plant Expansion
- NCWRP Flow Equalization Basin
- Metro Biosolids Center Improvements

#### **Scripps Ranch and Miramar**

- North City Pure Water Pipeline,
  Dechlorination Facility, & Subaqueous Pipeline
- Miramar Reservoir Pump Station Improvements



## **North City Pure Water Pipeline**





## Current Work Area: Businesspark Avenue





### What You Can Expect - Pipeline Work

- Pipeline installation from Monday to Thursday from 7 p.m. to 5 a.m.
  - Driveway access maintained
- At minimum, one lane in both directions open at all times, but expect delays due to traffic control
- Construction equipment and material staging areas will move along the alignment as construction progresses
- 24/7 construction at the tunnel crossing at I-15









### Information **Distribution**



Website: purewatersd.org



**E-blasts** 



**Phone Line:** 833-647-7973 833-MIR-PWSD



**Direct Mail** 



**Social Media:** @purewatersd



**Meetings** 



**Media Relations** 



**Door-to-Door Outreach** 



# Sign Up for E-blasts