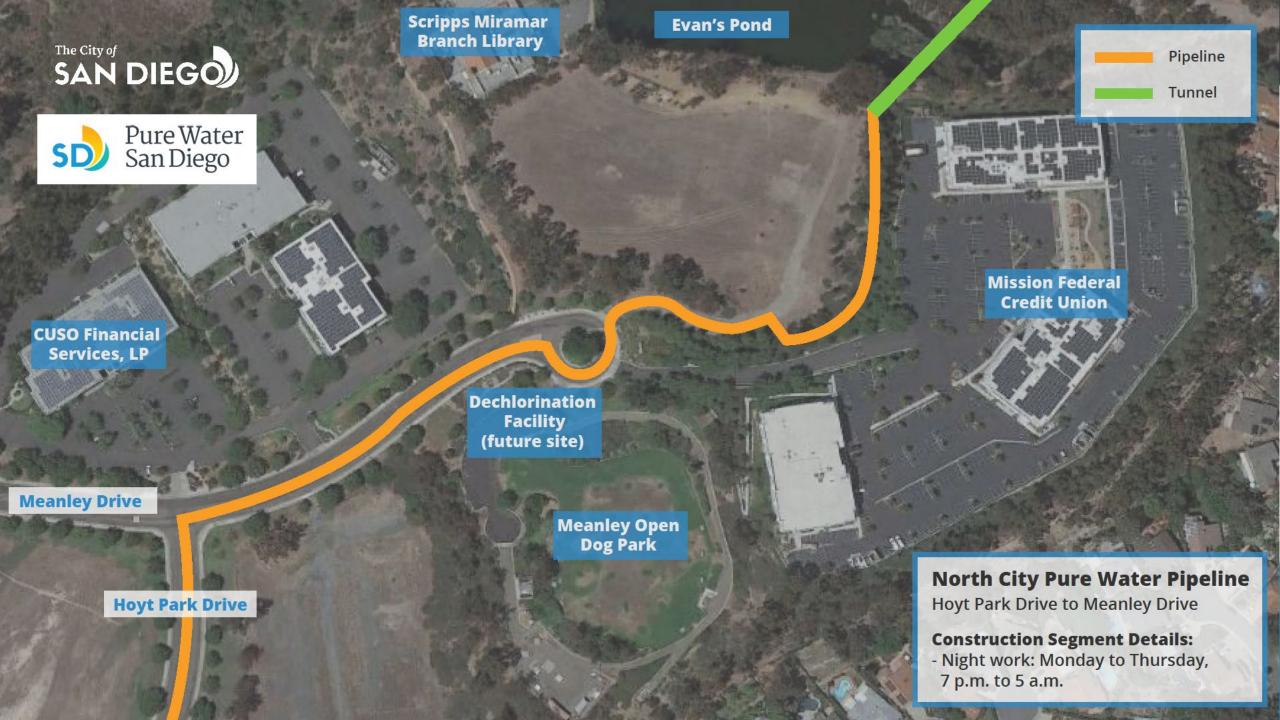

#### **Scripps Ranch and Miramar**

- North City Pure Water Pipeline,
  Dechlorination Facility, & Subaqueous Pipeline
- Miramar Reservoir Pump Station Improvements

## **North City Pure Water Pipeline**