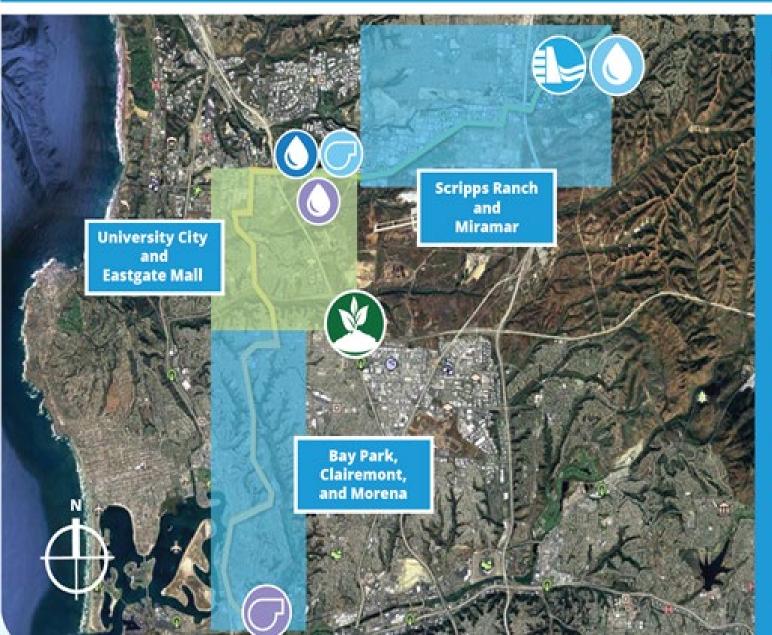

### **Phase 1 Projects**

### **Phase 1 Construction Packages**

#### Bay Park, Clairemont, and Morena

- Morena Pump Station
- Morena Pipelines Southern Alignment
- Morena Pipelines Middle Alignment

#### **University City and Eastgate Mall**

- Morena Pipelines Northern Alignment & Tunnels
- North City Pure Water Facility & Pump Station
- North City Water Reclamation Plant Expansion
- NCWRP Flow Equalization Basin
- Metro Biosolids Center Improvements

#### **Scripps Ranch and Miramar**

- North City Pure Water Pipeline,
  Dechlorination Facility, & Subaqueous Pipeline
- Miramar Reservoir Pump Station Improvements