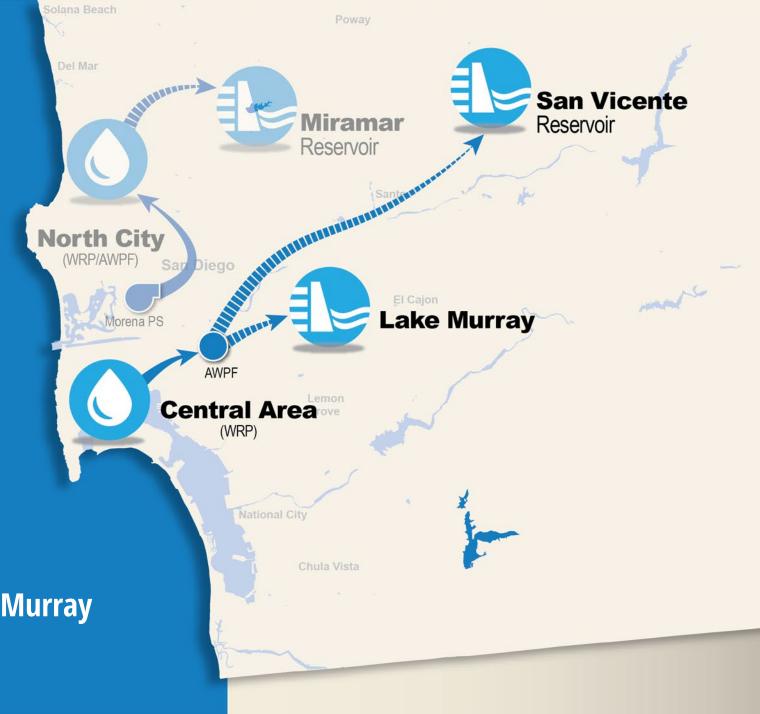

#### Phase 2

- 2035 Completion
- 53 mgd
- Central Area PWF to San Vicente or Lake Murray