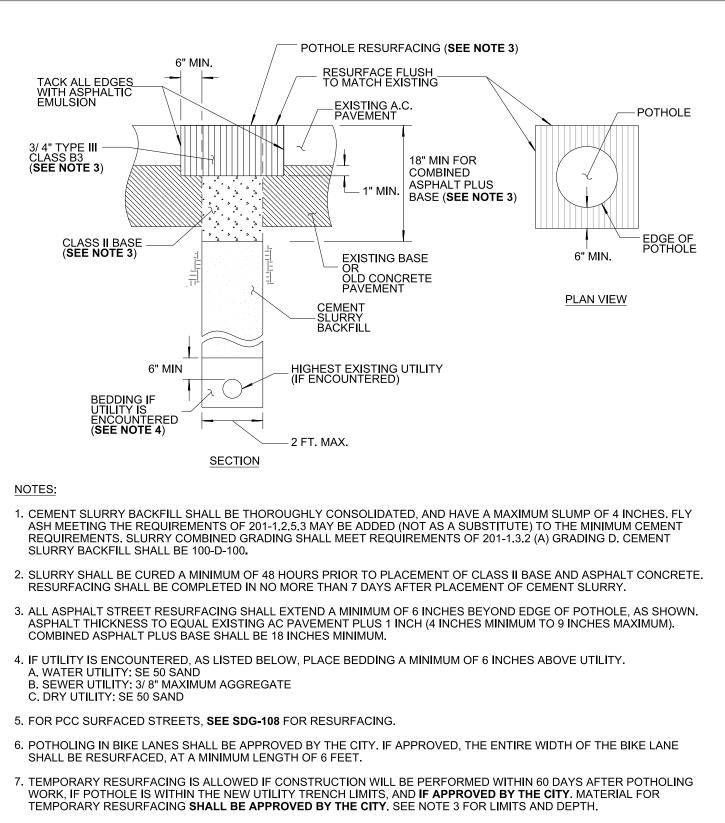

- 5. SLURRY SHALL BE CURED A MINIMUM OF 48 HOURS PRIOR TO PLACEMENT OF CLASS II BASE AND ASPHALT CONCRETE. RESURFACING SHALL BE COMPLETED IN NO MORE THAN 7 DAYS AFTER PLACEMENT OF CEMENT
- IF UTILITY IS ENCOUNTERED, AS LISTED BELOW, PLACE BEDDING A MINIMUM OF 6 INCHES ABOVE UTILITY.
  - A. WATER UTILITY: SE 50 SAND B. SEWER UTILITY: 3/ 8" MAXIMUM AGGREGATE C. DRY UTILITY: SE 50 SAND
- 7. FOR PCC SURFACED STREETS, **SEE SDG-108** FOR RESURFACING.
- 8. POTHOLING IN BIKE LANES SHALL BE APPROVED BY THE CITY.
- PAVEMENT CORES SHALL NOT BE GREATER THAN 24 INCHES IN DIAMETER, AND SHALL NOT BE SPACED CLOSER THAN 3 FEET BETWEEN CORES, EDGE TO EDGE.
  SHEET 2 OF 2