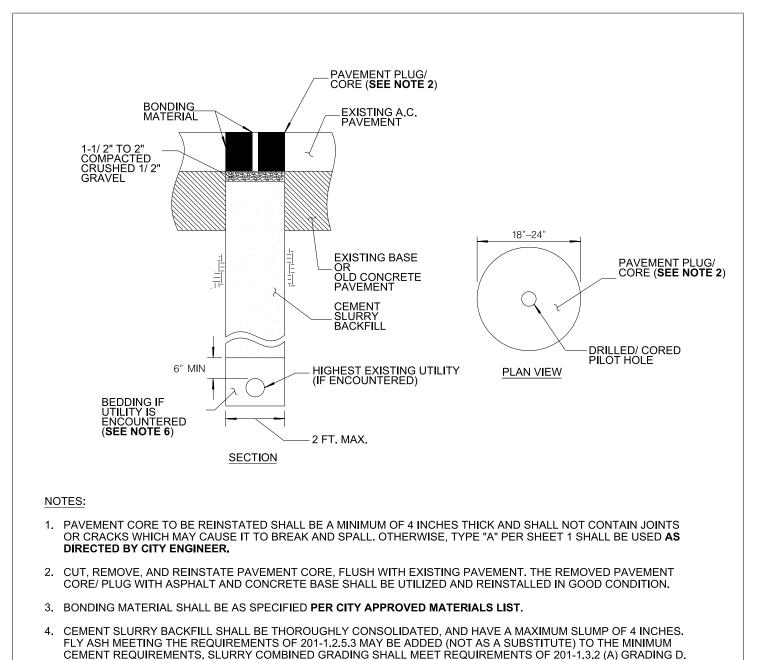

8. PAVEMENT CORES SHALL NOT BE GREATER THAN 24 INCHES IN DIAMETER, AND SHALL NOT BE SPACED CLOSER THAN 3 FEET BETWEEN CORES, EDGE TO EDGE.

9. SEE SHEET 2 FOR TYPE B - KEYHOLE METHOD.

SHEET 1 OF 2

| UPDATED | J.NAGELVOORT | 03/18 | 24" AND SMALLER UTILITY POTHOLE - | CADU            | 0 | 03/21/2018<br>DATE |
|---------|--------------|-------|-----------------------------------|-----------------|---|--------------------|
|         |              |       | TYPE A PAVEMENT REPAIR            | DRAWING SDG-123 |   |                    |

- 5. SLURRY SHALL BE CURED A MINIMUM OF 48 HOURS PRIOR TO PLACEMENT OF CLASS II BASE AND ASPHALT CONCRETE. RESURFACING SHALL BE COMPLETED IN NO MORE THAN 7 DAYS AFTER PLACEMENT OF CEMENT
- IF UTILITY IS ENCOUNTERED, AS LISTED BELOW, PLACE BEDDING A MINIMUM OF 6 INCHES ABOVE UTILITY.
  - A. WATER UTILITY: SE 50 SAND B. SEWER UTILITY: 3/ 8" MAXIMUM AGGREGATE C. DRY UTILITY: SE 50 SAND
- 7. FOR PCC SURFACED STREETS, **SEE SDG-108** FOR RESURFACING.
- 8. POTHOLING IN BIKE LANES SHALL BE APPROVED BY THE CITY.
- PAVEMENT CORES SHALL NOT BE GREATER THAN 24 INCHES IN DIAMETER, AND SHALL NOT BE SPACED CLOSER THAN 3 FEET BETWEEN CORES, EDGE TO EDGE.
  SHEET 2 OF 2