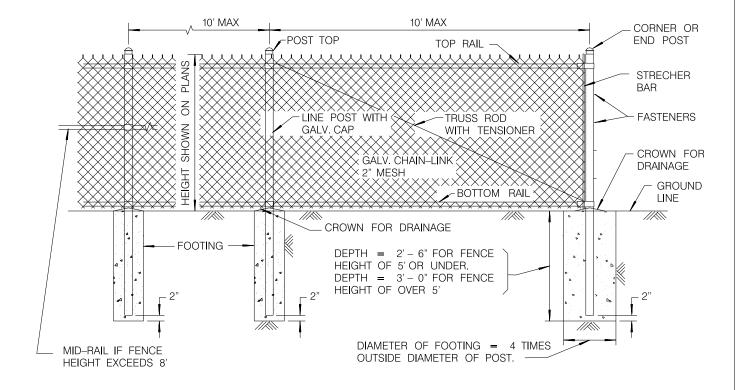

## NOTES:

- 1. ALL FOOTINGS SHALL BE 520-C-2500 CONCRETE.
- 2. THE FOLLOWING ITEMS SHALL BE FURNISHED AND INSTALLED ONLY WHEN SHOWN ON THE PLANS OR CALLED FOR IN THE SPECIAL PROVISIONS:

  A. BARBED WIRE
  - B. EXTENSION ARM
- 3. CHAIN LINK FENCE SHALL CONFORM TO THE STANDARD SPECIFICATIONS FOR PUBLIC WORKS CONSTRUCTION UNLESS SPECIFICALLY NOTED ON THIS DRAWING.
- 4. CHAIN LINK FENCE AND ALL FITTINGS SHALL BE 22 MIL PRESSURE-BONDED, OR 7 MIL THERMALLY-FUSED VINYL COATED, OVER 9 GAUGE ALUMINIZED STEEL CORE FABRIC, PRIOR TO COATING. POSTS AND RAILS SHALL BE GALVANIZED STEEL PVC VINYL BONDED, 10–14 MIL (COLOR SHALL MATCH FABRIC).
- 5. CHAIN LINK FABRIC SHALL HAVE KNUCKLED FINISH ON TOP EDGE.
- 6. THE FOLLOWING SHALL BE NOTED ON PLANS OR SPECIFICATIONS:

A. COLOR OF FENCE AND FITTINGS

- B. MATERIAL AND FITTING STEEL CLASS: 1 OR 1A
- C. WIRE CLASS: 1 OR 1A
- 7. SEE M-20 FOR ADDITIONAL DETAILS.

LEGEND ON PLANS

<del>-x-o-x-x-o-x</del>

|          |          | T  |               |       |                                      | T DECOMMENDED DV                                         | THE OTTY OF ( | AN DIEGO           |
|----------|----------|----|---------------|-------|--------------------------------------|----------------------------------------------------------|---------------|--------------------|
| $\vdash$ | REVISION | BY | APPROVED      | DATE  | CITY OF SAN DIEGO – STANDARD DRAWING | RECOMMENDED BY THE CITY OF SAN DIEGO STANDARDS COMMITTEE |               |                    |
|          | ORIGINAL |    | J.P. CASEY    | 06/92 | CITI OF SAN BILGO - STANDARD BRAWING | CAtung                                                   | ×20           |                    |
|          | UPDATE   | KA | J. NAGELVOORT | 01/12 |                                      | COORDINATOR                                              |               | 11/20/2017<br>DATE |
|          | UPDATE   | НМ | J. NAGELVOORT | 02/16 | VINYL COATED CHAIN LINK FENCE        | Section Williams The Financial States                    |               | - D/112            |
|          | UPDATE   | НМ | J. NAGELVOORT | 11/17 | VIII CONTIDUINTI LITTE               | DRAWING S                                                | DM-112        |                    |
|          |          |    |               |       |                                      | NUMBER                                                   |               |                    |