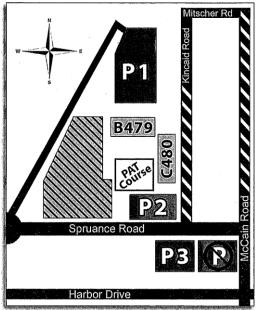

## LOCATION

Naval Training Center

(Next to San Diego International Airport, Terminal 2) 4230 Spruance Road • San Diego, CA 92101 Meet in front of Building C480

## PARKING

To access the 3 private parking lots, first head North onto McCain Road from Harbor Drive. Then turn left onto Spruance Road and follow the directions below to any one of the lots.

**P/Lot 3:** Located immediately on the left side of Spruance Road. Please park on the right side of the lot.

**P/Lot 2:** Located approximately 100 yards west of P/Lot 3. This lot is on the right side of Spruance Road.

**P/Lot 1:** Proceed to the end of the cul-de-sac. Turn right onto the gravel lane and proceed north until you reach P/Lot 1.