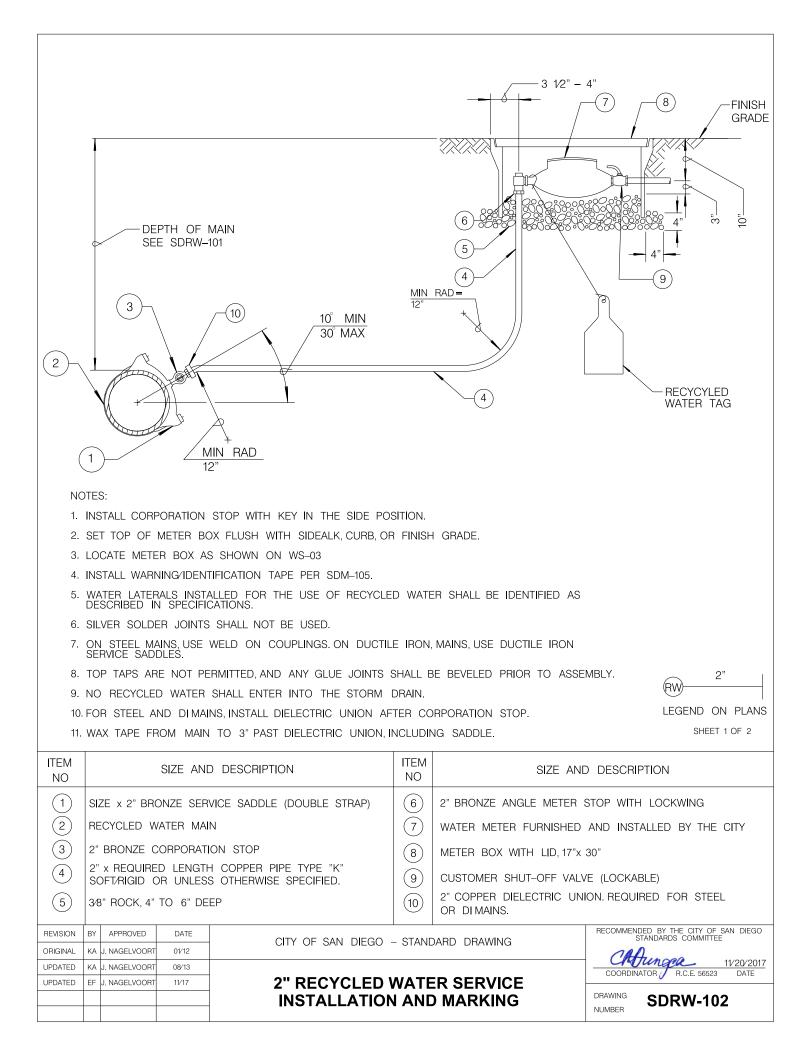

| 2. 1                                                             | TIFY<br>TER<br>TION<br>PURPLE POLYMER<br>PLASTIC COVER<br>Ru | "PURPLE"<br>STEEL<br>HINGE<br>HEAD<br>COVER                                                        |
|------------------------------------------------------------------|--------------------------------------------------------------|----------------------------------------------------------------------------------------------------|
| REVISION BY APPROVED DATE   ORIGINAL KA A. OSKOUI 01/12          | CITY OF SAN DIEGO – STANDARD DRAWING                         | SHEET 2 OF 2<br>RECOMMENDED BY THE CITY OF SAN DIEGO<br>STANDARDS COMMITTEE<br>CHOUNGER 11/20/2017 |
| UPDATED KA J. NAGELVOORT 08/13<br>UPDATED EF J. NAGELVOORT 11/17 | 2" RECYCLED WATER SERVICE<br>INSTALLATION AND MARKING        | COORDINATOR R.C.E. 56523 DATE                                                                      |