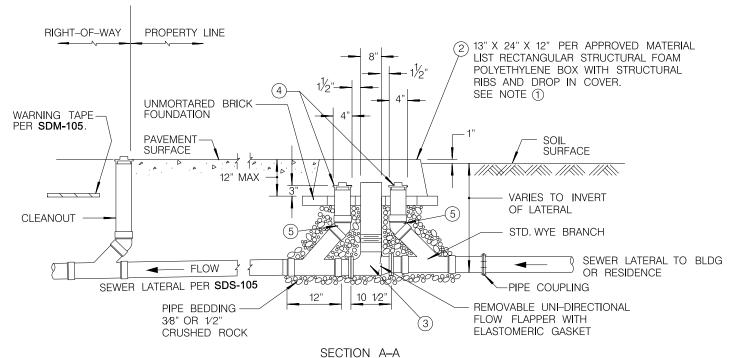

NOTES:

- (1) WHEN BACKWATER DEVICE IS INSTALLED IN THE DRIVEWAY, SEE SHEET 2
- (2) INSTALL VALVE BOX SO THAT IT IS FLUSH WITH PAVEMENT SURFACE OR 1" ABOVE FINISH GRADE (SOIL SURFACE).
- PVC BACKWATER DEVICE AND ATTACHED PARTS SHALL BE PER THE CALIFORNIA PLUMBING CODE (CPC).
- (4) CLEANOUT PLUG (ABS) THREADED.
- (5) STANDARD 45° BEND.
- THE BACKWATER DEVICE SHALL BE LOCATED AS CLOSE TO THE STRUCTURE AS REASONABLY POSSIBLE TO MINIMIZE THE DEPTH OF THE BACKWATER DEVICE.