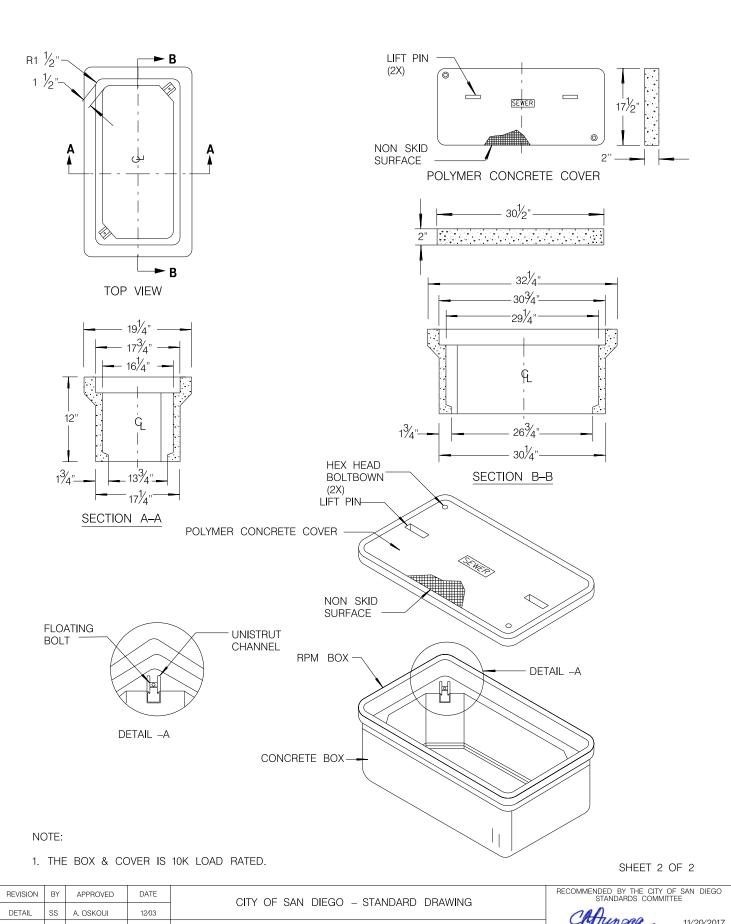

NOTES:

- (1) WHEN BACKWATER DEVICE IS INSTALLED IN THE DRIVEWAY, SEE SHEET 2
- (2) INSTALL VALVE BOX SO THAT IT IS FLUSH WITH PAVEMENT SURFACE OR 1" ABOVE FINISH GRADE (SOIL SURFACE).
- PVC BACKWATER DEVICE AND ATTACHED PARTS SHALL BE PER THE CALIFORNIA PLUMBING CODE (CPC).
- (4) CLEANOUT PLUG (ABS) THREADED.
- (5) STANDARD 45° BEND.
- THE BACKWATER DEVICE SHALL BE LOCATED AS CLOSE TO THE STRUCTURE AS REASONABLY POSSIBLE TO MINIMIZE THE DEPTH OF THE BACKWATER DEVICE.