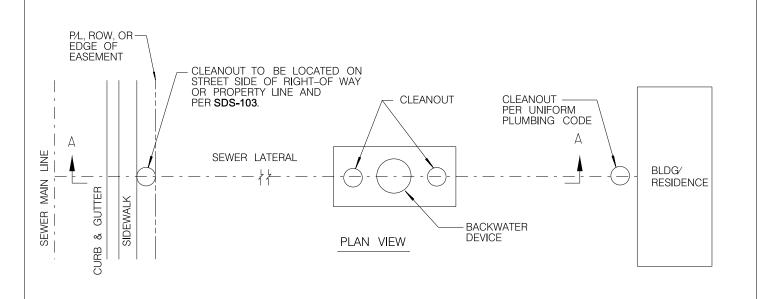

NOTES:

- (1) WHEN BACKWATER DEVICE IS INSTALLED IN THE DRIVEWAY, SEE SHEET 2
- (2) INSTALL VALVE BOX SO THAT IT IS FLUSH WITH PAVEMENT SURFACE OR 1" ABOVE FINISH GRADE (SOIL SURFACE).
- PVC BACKWATER DEVICE AND ATTACHED PARTS SHALL BE PER THE CALIFORNIA PLUMBING CODE (CPC).
- (4) CLEANOUT PLUG (ABS) THREADED.
- (5) STANDARD 45° BEND.
- THE BACKWATER DEVICE SHALL BE LOCATED AS CLOSE TO THE STRUCTURE AS REASONABLY POSSIBLE TO MINIMIZE THE DEPTH OF THE BACKWATER DEVICE.