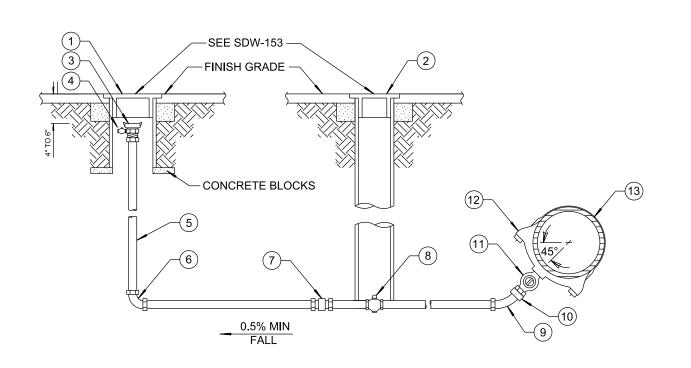

## NOTES:

- 1. SET TOP OF GATE WELL CAP AND FRAME FLUSH WITH FINISH GRADE.
- 2. INSTALL WARNING/ IDENTIFICATION TAPE PER SDM-105.
- 3. BLOW-OFF ASSEMBLIES INSTALLED FOR THE USE OF RECYCLED WATER SHALL BE IDENTIFIED AS DESCRIBED IN SPECIFICATIONS.
- 4. ON STEEL MAINS USE WELD ON COUPLINGS, ON DUCTILE IRON MAINS USE DUCTILE IRON SERVICE SADDLES.
- 5. CAM & GROOVE ADAPTER SHALL BE DRILLED AND TAPPED AS REQUIRED FOR THE PRESSURE PET COCK.
- 6. FOR BLOW OFF AT END OF MAIN, SEE SDW-106.
- 7. FOR STEEL AND DI MAINS: INSTALL DIELECTRIC UNION AFTER CORPORATION STOP.
- 8. WAX TAPE FROM MAIN TO 3" PAST DIELECTRIC UNION, INCLUDING SADDLE.

2"

| ITEM<br>NO | SIZE AND DESCRIPTION                                          |               |       |                     | ITEM<br>NO             | SIZE AND DESCRIPTION                                                         |                               |  |
|------------|---------------------------------------------------------------|---------------|-------|---------------------|------------------------|------------------------------------------------------------------------------|-------------------------------|--|
| 1          | 10" GATE WELL WITH CAP                                        |               |       |                     | 8                      | 2" BALL VALVE WITH SQUARE WRENCH VALVE KEY<br>ADAPTOR                        |                               |  |
| (2)        | GATE WELL CAP AND FRAME SEE SDW-153                           |               |       |                     | $\frown$               | 45° BEND ( SHALL REQUIRE SWEAT JOINTS IF<br>DIELECTRIC UNIONS ARE INSTALLED) |                               |  |
| 3          | 2" CAM & GROOVE ADAPTOR × MIPT WITH LOCKING                   |               |       |                     | (9)                    |                                                                              |                               |  |
|            | DUST CAP, SEE NOTE 6                                          |               |       |                     | (10) 2" COPPER DIELECT | 2" COPPER DIELECTRIC UNION, RE                                               | RIC UNION. REQUIRED FOR STEEL |  |
| 4          | 1/4" PRESSURE PET COCK                                        |               |       |                     |                        | OR DI MAINS                                                                  |                               |  |
| 5          | 2" x REQUIRED LENGTH COPPER PIPE TYPE "K" RIGID<br>OR SOFT    |               |       |                     | (11)                   | BRONZE CORPORATION STOP (INSTALL WITH KEY ON SIDE AND OPEN TAP)              |                               |  |
| 6          | 90° ELL (NO SWEAT JOINTS ALLOWED)                             |               |       |                     | (12)                   | SIZE x 2" SERVICE SADDLE                                                     |                               |  |
| 7          | 2" BRONZE COMPRESSION COUPLING COPPER TO COPPER (IF REQUIRED) |               |       |                     | (13)                   | 16" OR SMALLER WATER MAIN                                                    |                               |  |
| REVISION   | BY                                                            | APPROVED      | DATE  |                     |                        | RECOMM                                                                       | IENDED BY THE CITY            |  |
| ORIGINAL*  | KA                                                            | J. NAGELVOORT | 01/12 | CITY OF SAN DIEGO - | STANDARI               | D DRAWING OF SAN DIEG                                                        | O STANDARDS COMMITTEE         |  |
| UPDATED    | НМ                                                            | J. NAGELVOORT | 02/16 |                     |                        |                                                                              | 1000 0122120                  |  |
| UPDATED    | EF                                                            | J. NAGELVOORT | 11⁄17 |                     |                        | COORDINATOR R.C.E. 56523 DATE                                                |                               |  |
| REDRAFTED  | CD J. NAGELVOORT 0918 2" BLOW-OFF INSTALLATION                |               |       |                     |                        |                                                                              | V                             |  |
| UPDATED    | TP                                                            | J. NAGELVOORT | 09/20 |                     |                        |                                                                              | SDW-143                       |  |
|            |                                                               |               |       | 1                   |                        |                                                                              |                               |  |