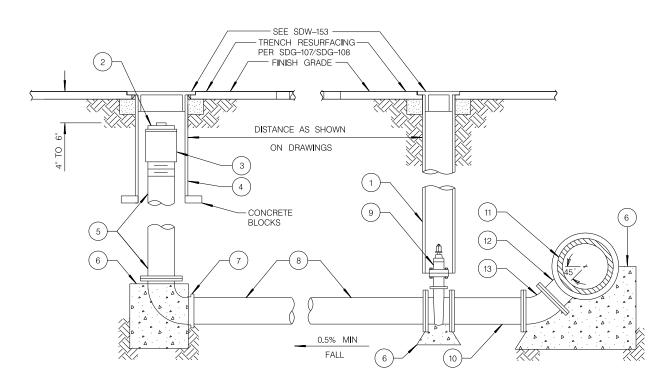

## NOTES:

- FOR BLOW-OFF INSTALLATION AT END OF MAIN SEE SDW-106 AND SDW-146.
- BLOW-OFF ASSEMBLIES INSTALLED FOR THE USE OF RECYCLED WATER SHALL BE IDENTIFIED AS DESCRIBED IN SPECIFICATIONS.
- ON STEEL MAINS USE WELD ON COUPLINGS, ON DUCTILE IRON MAINS USE DUCTILE IRON SERVICE SADDLES (INSULATING BUSHINGS ARE REQUIRED).
- 45° BEND SHALL BE USED FOR MAINS UP TO 30". 90° BEND SHALL BE USED FOR MAINS IN EXCESS OF 30" AS DIRECTED BY THE ENGINEER.
- FOR STEEL AND DIMAINS, BLOW-OFF PIPE MATERIAL AND COATINGS SHALL BE THE SAME AS THE MAIN LINE.

- 6. BOND JOINTS PER SDW-122.
- TANGENTIAL OUTLETS ARE ACCEPTABLE FOR STEEL MAINS.
- 8. FOR PVC MAINS, DI PIPE SHALL BE COATED PER SPECIFICATIONS.

LEGEND ON PLANS

| ITEM<br>NO | SIZE AND DESCRIPTION                                            |  |  | ITEM<br>NO     | SIZE AND DESCRIPTION                  |                                                             |
|------------|-----------------------------------------------------------------|--|--|----------------|---------------------------------------|-------------------------------------------------------------|
| 1          | GATE WELL WITH CAP SEE SDW-153                                  |  |  | 8              | DUCTILE IRON OR C-900 PVC             |                                                             |
| 2          | GALVANIZED IRON PLUG                                            |  |  | 9              | 4" OR 6" FLG x MJ /FLG RWGV           |                                                             |
| 3          | GALVANIZED IRON COUPLING, THREADED                              |  |  | 10             | 4" OR 6" x 24" FLG DI SPOOL           |                                                             |
| 4          | 10" STEEL GATE WELL WITH CAP                                    |  |  | 11             | WATER MAIN                            |                                                             |
| 5          | 4" OR 6" FLG DI PIPE X REQUIRED LENGTH<br>(MAXIMUM OF 2 SPOOLS) |  |  | 12             | SIZE x 4" OR 6 MJ /FLG x FLG TEE      |                                                             |
| 6          | CONCRETE THRUST BLOCK SEE SDW-151                               |  |  | 13             | 4" OR 6" FLANGED 45° BEND, SEE NOTE 4 |                                                             |
| 7          | FLANGE x FLANGE x 90° BEND                                      |  |  |                |                                       |                                                             |
| REVISION   | BY APPROVED DATE CITY OF SAN DIEGO - S                          |  |  | ·<br>- STANDAF | DRAWING                               | RECOMMENDED BY THE CITY OF SAN DIEGO<br>STANDARDS COMMITTEE |