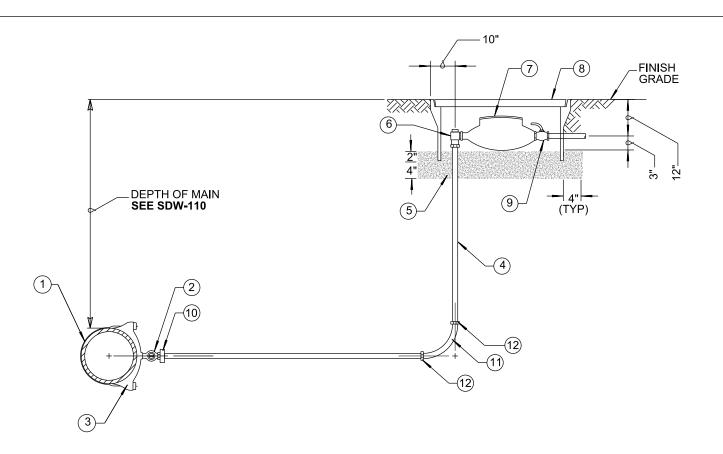

## NOTES:

- 1. INSTALL CORPORATION STOP WITH KEY IN THE SIDE POSITION.
- 2. SET TOP OF METER BOX FLUSH WITH SIDEWALK, CURB, OR FINISH GRADE.
- 3. LOCATE METER BOX PER WS-03.
- 4. INSTALL WARNING / IDENTIFICATION TAPE PER SDM-105.
- 5. ONLY APPROVED BRASS MECHANICAL COUPLING DEVICES ALLOWED FOR TYPE K COPPER PIPE.
- 6. ON STEEL MAINS USE WELD ON COUPLINGS, ON DUCTILE IRON MAINS USE DUCTILE IRON SERVICE SADDLES.
- 7. TOP TAPS NOT PERMITTED.
- 8. FOR STEEL AND DI MAINS, INSTALL DIELECTRIC UNION AFTER CORPORATION STOP.
- 9. WAX TAPE FROM MAIN TO 3" PAST DIELECTRIC UNION, INCLUDING SADDLE.

| ITEM<br>NO | SIZE AND DESCRIPTION                                     | ITEM<br>NO | SIZE AND DESCRIPTION                                                  |
|------------|----------------------------------------------------------|------------|-----------------------------------------------------------------------|
| 1          | WATER MAIN.                                              | 7          | WATER METER FURNISHED AND INSTALLED BY THE CITY.                      |
| 2          | 2" BRONZE CORPORATION STOP.                              | 8          | METER BOX WITH LID, #6: 35"x 21"                                      |
| 3          | SIZE x 2" BRONZE SERVICE SADDLE DOUBLE<br>BRONZE STRAP.  | 9          | CUSTOMER SHUT-OFF VALVE (LOCKABLE) FURNISH AND INSTALLED BY THE CITY. |
| 4          | 2" x REQUIRED LENGTH COPPER PIPE TYPE "K"<br>SOFT/RIGID. | 10         | 2" COPPER DIELECTRIC UNION. REQUIRED FOR STEEL OR DI MAINS.           |
| 5          | SE 50 SAND, 4" TO 6" DEEP                                | 11)        | BRASS 90° BEND.                                                       |
| 6          | 2" BRONZE ANGLE METER STOP WITH LOCKWING.                | 12         | MECHANICAL COUPLING.                                                  |