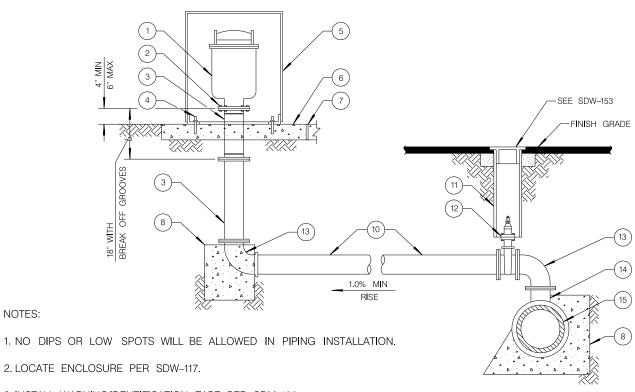

- 3. INSTALL WARNING/IDENTIFICATION TAPE PER SDM-105.
- 4. BREAK-AWAY BOLTS SHALL BE 5/8" x 3" WITH 3/8" HOLE DRILLED IN THE SHAFT OF THE BOLT. INSTALL WITH HEX HEAD ON TOP OF THE FLANGE.
- 5. AIR & VACUUM VALVES INSTALLED FOR THE USE OF POTABLE/RECYCLED WATER SHALL BE IDENTIFIED AS DESCRIBED IN PLANS.
- 6. FOR STEEL AND DIMAINS, AIR RELEASE PIPE MATERIAL AND COATINGS SHALL BE OF THE SAME MATERIAL AS THE MAIN LINE.
- 7. BOND JOINTS PER SDW-122.

NOTES:

8. FOR PVC MAINS, DI PIPE SHALL BE COATED PER SPECIFICATIONS.

|            |                                                                               | · ·                                  |                                                                        |                     |                                                          |                                                                                                                                                                                                                                                                                                                                                                                                                                                                                                                                                                                                                                                                                                                                                                                                                                                                                                                                                                                                                                                                                                                                                                                                                                                                                                                                                                                                                                                                                                                                                                                                                                                                                                                                                                                                                                                                                                                                                                                                                                                                                                                                |  |
|------------|-------------------------------------------------------------------------------|--------------------------------------|------------------------------------------------------------------------|---------------------|----------------------------------------------------------|--------------------------------------------------------------------------------------------------------------------------------------------------------------------------------------------------------------------------------------------------------------------------------------------------------------------------------------------------------------------------------------------------------------------------------------------------------------------------------------------------------------------------------------------------------------------------------------------------------------------------------------------------------------------------------------------------------------------------------------------------------------------------------------------------------------------------------------------------------------------------------------------------------------------------------------------------------------------------------------------------------------------------------------------------------------------------------------------------------------------------------------------------------------------------------------------------------------------------------------------------------------------------------------------------------------------------------------------------------------------------------------------------------------------------------------------------------------------------------------------------------------------------------------------------------------------------------------------------------------------------------------------------------------------------------------------------------------------------------------------------------------------------------------------------------------------------------------------------------------------------------------------------------------------------------------------------------------------------------------------------------------------------------------------------------------------------------------------------------------------------------|--|
| ITEM<br>NO | SIZE AND DESCRIPTION                                                          |                                      |                                                                        |                     | ITEM<br>NO                                               | SIZE AND DESCRIPTION                                                                                                                                                                                                                                                                                                                                                                                                                                                                                                                                                                                                                                                                                                                                                                                                                                                                                                                                                                                                                                                                                                                                                                                                                                                                                                                                                                                                                                                                                                                                                                                                                                                                                                                                                                                                                                                                                                                                                                                                                                                                                                           |  |
| 1          | 4" OR 6" AUTOMATIC COMBINATION AIR RELEASE & AIR/VACUUM VALVE ASSEMBLY        |                                      |                                                                        |                     | 9                                                        | 4" OR 6" FLG x MJPO 90° BEND                                                                                                                                                                                                                                                                                                                                                                                                                                                                                                                                                                                                                                                                                                                                                                                                                                                                                                                                                                                                                                                                                                                                                                                                                                                                                                                                                                                                                                                                                                                                                                                                                                                                                                                                                                                                                                                                                                                                                                                                                                                                                                   |  |
| 2          | BREAK-AWAY BOLTS, SEE NOTE 4                                                  |                                      |                                                                        |                     | 10                                                       | 4" OR 6" C-900 PVC PIPE                                                                                                                                                                                                                                                                                                                                                                                                                                                                                                                                                                                                                                                                                                                                                                                                                                                                                                                                                                                                                                                                                                                                                                                                                                                                                                                                                                                                                                                                                                                                                                                                                                                                                                                                                                                                                                                                                                                                                                                                                                                                                                        |  |
| 3          | 4" OR 6" FLANGED 8-BOLT DUCTILE IRON PIPE<br>x REQ'D LENGTH (MAX OF 2 SPOOLS) |                                      |                                                                        |                     | 11                                                       | GATE WELL WITH CAP PER SDW-153                                                                                                                                                                                                                                                                                                                                                                                                                                                                                                                                                                                                                                                                                                                                                                                                                                                                                                                                                                                                                                                                                                                                                                                                                                                                                                                                                                                                                                                                                                                                                                                                                                                                                                                                                                                                                                                                                                                                                                                                                                                                                                 |  |
| 4          | 58" x 3" STAINLESS STEEL DROP-IN ANCHORS (3 EA @ 120° APART)                  |                                      |                                                                        |                     | (12)                                                     | 4" OR 6" FLG x MJ /FLG RWGV                                                                                                                                                                                                                                                                                                                                                                                                                                                                                                                                                                                                                                                                                                                                                                                                                                                                                                                                                                                                                                                                                                                                                                                                                                                                                                                                                                                                                                                                                                                                                                                                                                                                                                                                                                                                                                                                                                                                                                                                                                                                                                    |  |
| 5          | VALVE ENCLOSURE                                                               |                                      |                                                                        |                     | 13                                                       | 4" OR 6" FLANGE 90° BEND                                                                                                                                                                                                                                                                                                                                                                                                                                                                                                                                                                                                                                                                                                                                                                                                                                                                                                                                                                                                                                                                                                                                                                                                                                                                                                                                                                                                                                                                                                                                                                                                                                                                                                                                                                                                                                                                                                                                                                                                                                                                                                       |  |
| 6          | 42" x 42" x 6" THICK CONCRETE SLAB                                            |                                      |                                                                        |                     | 14                                                       | SIZE x 4" OR 6" MJ /FLG x FLG TEE                                                                                                                                                                                                                                                                                                                                                                                                                                                                                                                                                                                                                                                                                                                                                                                                                                                                                                                                                                                                                                                                                                                                                                                                                                                                                                                                                                                                                                                                                                                                                                                                                                                                                                                                                                                                                                                                                                                                                                                                                                                                                              |  |
| 7          | COLD JOINT STRIP                                                              |                                      |                                                                        |                     | (15)                                                     | WATER MAIN                                                                                                                                                                                                                                                                                                                                                                                                                                                                                                                                                                                                                                                                                                                                                                                                                                                                                                                                                                                                                                                                                                                                                                                                                                                                                                                                                                                                                                                                                                                                                                                                                                                                                                                                                                                                                                                                                                                                                                                                                                                                                                                     |  |
| 8          | CONCRETE THRUST/ANCHOR BLOCK                                                  |                                      |                                                                        |                     |                                                          |                                                                                                                                                                                                                                                                                                                                                                                                                                                                                                                                                                                                                                                                                                                                                                                                                                                                                                                                                                                                                                                                                                                                                                                                                                                                                                                                                                                                                                                                                                                                                                                                                                                                                                                                                                                                                                                                                                                                                                                                                                                                                                                                |  |
| REVISION   | BY                                                                            | APPROVED                             | DATE                                                                   | 01777 05 0447 01500 | RECOMMENDED BY THE CITY OF SAN DIEGO STANDARDS COMMITTEE |                                                                                                                                                                                                                                                                                                                                                                                                                                                                                                                                                                                                                                                                                                                                                                                                                                                                                                                                                                                                                                                                                                                                                                                                                                                                                                                                                                                                                                                                                                                                                                                                                                                                                                                                                                                                                                                                                                                                                                                                                                                                                                                                |  |
| ORIGINAL*  | KA                                                                            | CITY OF SAN DIEGO – STANDARD DRAWING |                                                                        |                     |                                                          | RD DRAWING                                                                                                                                                                                                                                                                                                                                                                                                                                                                                                                                                                                                                                                                                                                                                                                                                                                                                                                                                                                                                                                                                                                                                                                                                                                                                                                                                                                                                                                                                                                                                                                                                                                                                                                                                                                                                                                                                                                                                                                                                                                                                                                     |  |
| UPDATED    | KA                                                                            | J. NAGELVOORT                        | OORT 12/12 4" & 6" AUTOMATIC COMBINATION COORDINATOR R.C.E. 56523 DATE |                     |                                                          |                                                                                                                                                                                                                                                                                                                                                                                                                                                                                                                                                                                                                                                                                                                                                                                                                                                                                                                                                                                                                                                                                                                                                                                                                                                                                                                                                                                                                                                                                                                                                                                                                                                                                                                                                                                                                                                                                                                                                                                                                                                                                                                                |  |
| UPDATED    | D AR J. NAGELVOORT 11/15                                                      |                                      |                                                                        |                     |                                                          | AND THE TOTAL STATE OF THE STAT |  |

AIR RELEASE & AIR/VACUUM VALVE UPDATED HM J. NAGELVOORT **INSTALLATIONS** LIPDATED EF J. NAGELVOORT 11/17

DRAWING NUMBER

**SDW-160** 

LEGEND ON PLANS