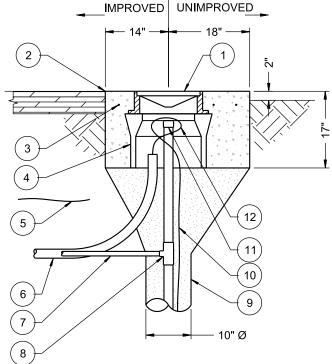

## **ANODE WELLHEAD COVER**

## **MATERIAL LIST:**

- ANODE WELLHEAD VAULT COVER AND GRADE RING MARKED AS SHOWN WITH ½" HIGH LETTERING, SOUTHBAY FOUNDRY MODEL NO. 1243 OR APPROVED EQUAL
- ( 2 ) STEEL REINFORCED CONCRETE COLLAR
- ( 3 ) #3 REBAR (TYP)
- 4 REINFORCED CONCRETE BOX EXTENSION, CHRISTY G12X12 OR APPROVED EQUAL
- (5) 6" WIDE RED PLASTIC WARNING TAPE
- 6) 2" Ø SCH 40 ELECT PVC CONDUIT WITH CHAFFING BUSHING AND ANODE LEAD WIRES ROUTED TO RECTIFIER
- 7 1" Ø SCH 40 PVC VENT PIPE ROUTED TO RECTIFIER
- 8 ) SCH 40 PVC VENT PIPE TEE 2" x 2" x 1"
- 9 GROUT SEAL
- 10) #8 AWG HMWPE/HALAR ANODE LEAD WIRES
- 11) 2" Ø SCH 40 PVC THREADED CAP DO NOT GLUE
- 12) 18" ANODE LEAD SLACK WIRE LOOPED IN VAULT