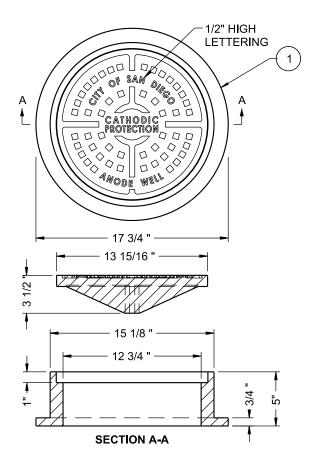

## **ANODE WELLHEAD COVER**

## **MATERIAL LIST:**

- ANODE WELLHEAD VAULT COVER AND GRADE RING MARKED AS SHOWN WITH ½" HIGH LETTERING, SOUTHBAY FOUNDRY MODEL NO. 1243 OR APPROVED EQUAL
- ( 2 ) STEEL REINFORCED CONCRETE COLLAR
- ( 3 ) #3 REBAR (TYP)
- 4 REINFORCED CONCRETE BOX EXTENSION, CHRISTY G12X12 OR APPROVED EQUAL
- (5) 6" WIDE RED PLASTIC WARNING TAPE
- 6) 2" Ø SCH 40 ELECT PVC CONDUIT WITH CHAFFING BUSHING AND ANODE LEAD WIRES ROUTED TO RECTIFIER
- 7 1" Ø SCH 40 PVC VENT PIPE ROUTED TO RECTIFIER
- 8 ) SCH 40 PVC VENT PIPE TEE 2" x 2" x 1"
- 9 GROUT SEAL
- 10) #8 AWG HMWPE/HALAR ANODE LEAD WIRES
- 11) 2" Ø SCH 40 PVC THREADED CAP DO NOT GLUE
- 12) 18" ANODE LEAD SLACK WIRE LOOPED IN VAULT