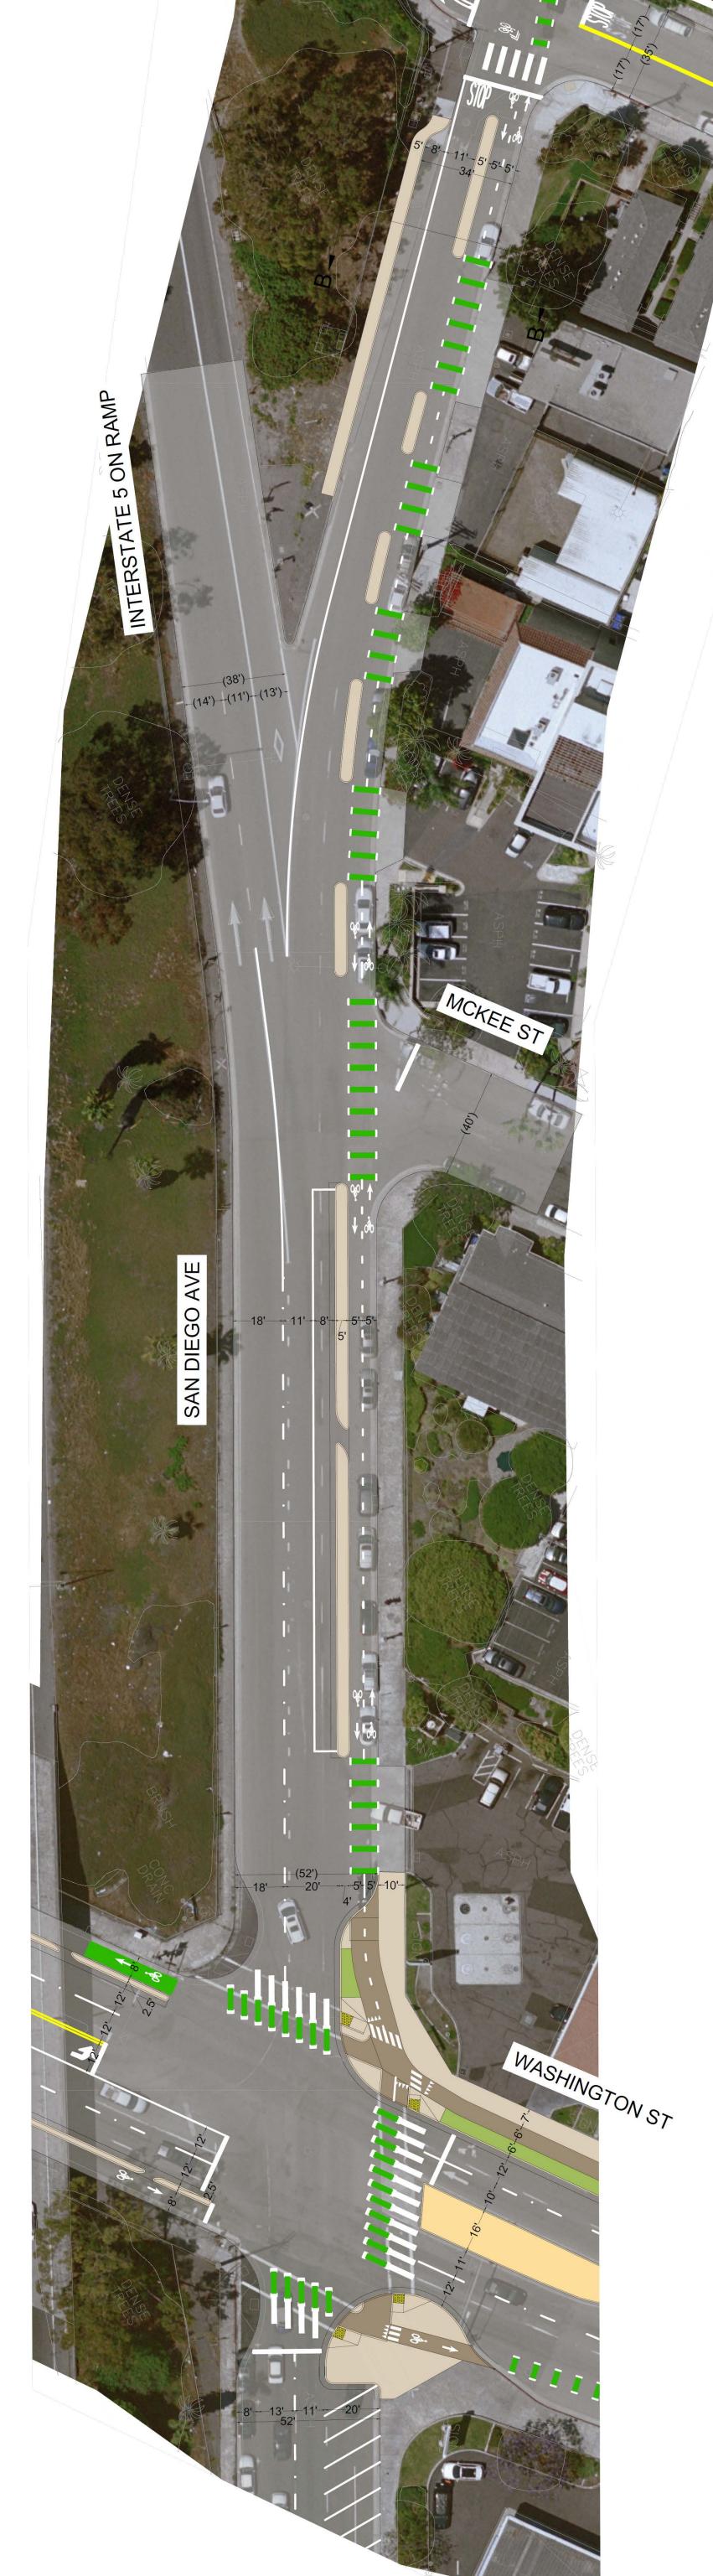

### **Bicycle Considerations:**

As shown in **Attachment 5**, SANDAG has prepared an Uptown Bikeways Plan which would create a cycle track along the project frontage and adjacent property along West Washington Street and is scheduled for construction in 2021. This plan would also result in enhanced pedestrian crossings and other features designed to protect active transportation users. The current plan would restrict parking along the adjacent frontage. As noted above, this is recommended to improve sight distance. Additionally, the plan would eliminate the southwestern driveway for the existing gas station. Unfortunately, this driveway closure is not feasible due to a variety of considerations further discussed below.

As shown in the site plan (Attachment 1), the project site is fairly constrained. The gasoline tanks are in the southwestern portion of the site and are best accessed by the southwest driveway on W. Washington Street and the driveway on San Diego Avenue. As shown in the truck turning exhibits (Attachment 6), trucks need both driveways to access the tanks as there is insufficient room onsite to turn around fully. Therefore, after pulling into the driveway on San Diego Avenue, a gasoline delivery truck must use the southwestern driveway on W. Washington street. Use of the northwestern driveway by such a truck is infeasible as the truck would either encroach on the proposed hydrogen equipment or existing parking spaces. Alternatively, if traveling along the street frontage side of the canopy, only nine feet of drive aisle width is available without interfering with vehicles at the gas pumps. A truck delivering gas could not adequately maneuver to utilize the northeastern driveway and must therefore use the southwest driveway on W. Washington Street. Therefore, it is recommended that both driveways on W. Washington Street be maintained.