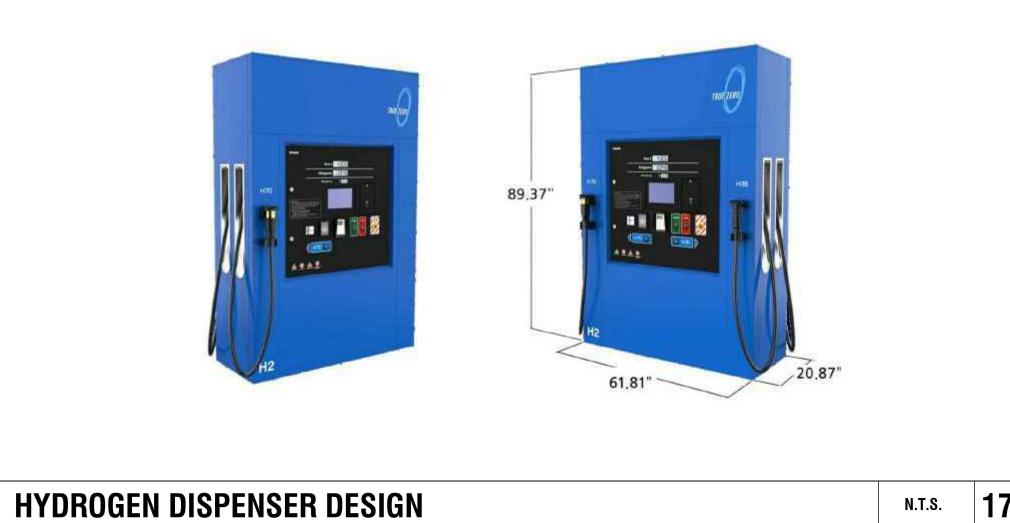

### **Project Description:**

The project site is located in San Diego, California, along W Washington Street on the northeast corner of W. Washington Street at San Diego Avenue. As shown in the project's preliminary Site Plan included as **Attachment 1**, the proposed project is an addition of hydrogen fuel equipment and two dispensers (four pumps) to an existing gas station. The project is located in the Uptown Community Planning Area. The proposed project requires a Process 2 Neighborhood Use Permit (NUP). The existing station operates under Conditional Use Permit 94-0641. The 0.47-acre project site is located at 1832 West Washington in the CC-3-6 Zone in a 2035 Transit Priority Area, Transit Area Overlay Zone, Multi Family Residential Parking Standards, Transit Priority Area within the Uptown Community Plan area.