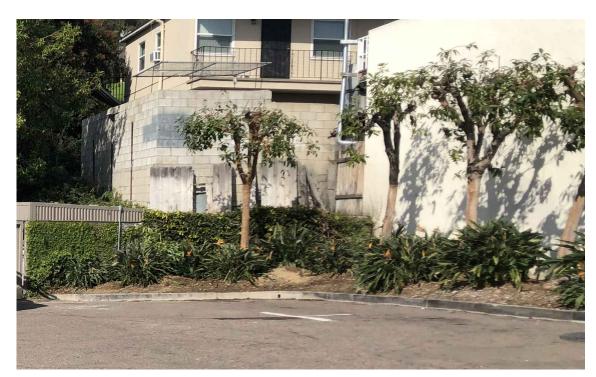

An additional driveway accessing the project site is located on San Diego Avenue. Field visits support the conclusion that the driveway on San Diego Avenue has no sight distance obstructions. Unlike W. Washington Street, no curve or hill exists obstructing sight distance. The driveway is located approximately 75' from the intersection at W. Washington and San Diego Avenue with no significant obstructions in the sight triangle as shown in the photograph below. In addition, San Diego Avenue is a one-way street with traffic controlled adjacent to the driveway at a signalized intersection. No significant grade is present impacting sight distance. As shown in the google earth measurement below, approximately 700' of sight distance is present before the street curves south of the project site. This distance should provide adequate stopping sight distance for speeds up to 65 miles per hour.

Driveway with San Diego Avenue

**Google Earth Measurement of Available Sight Distance** 