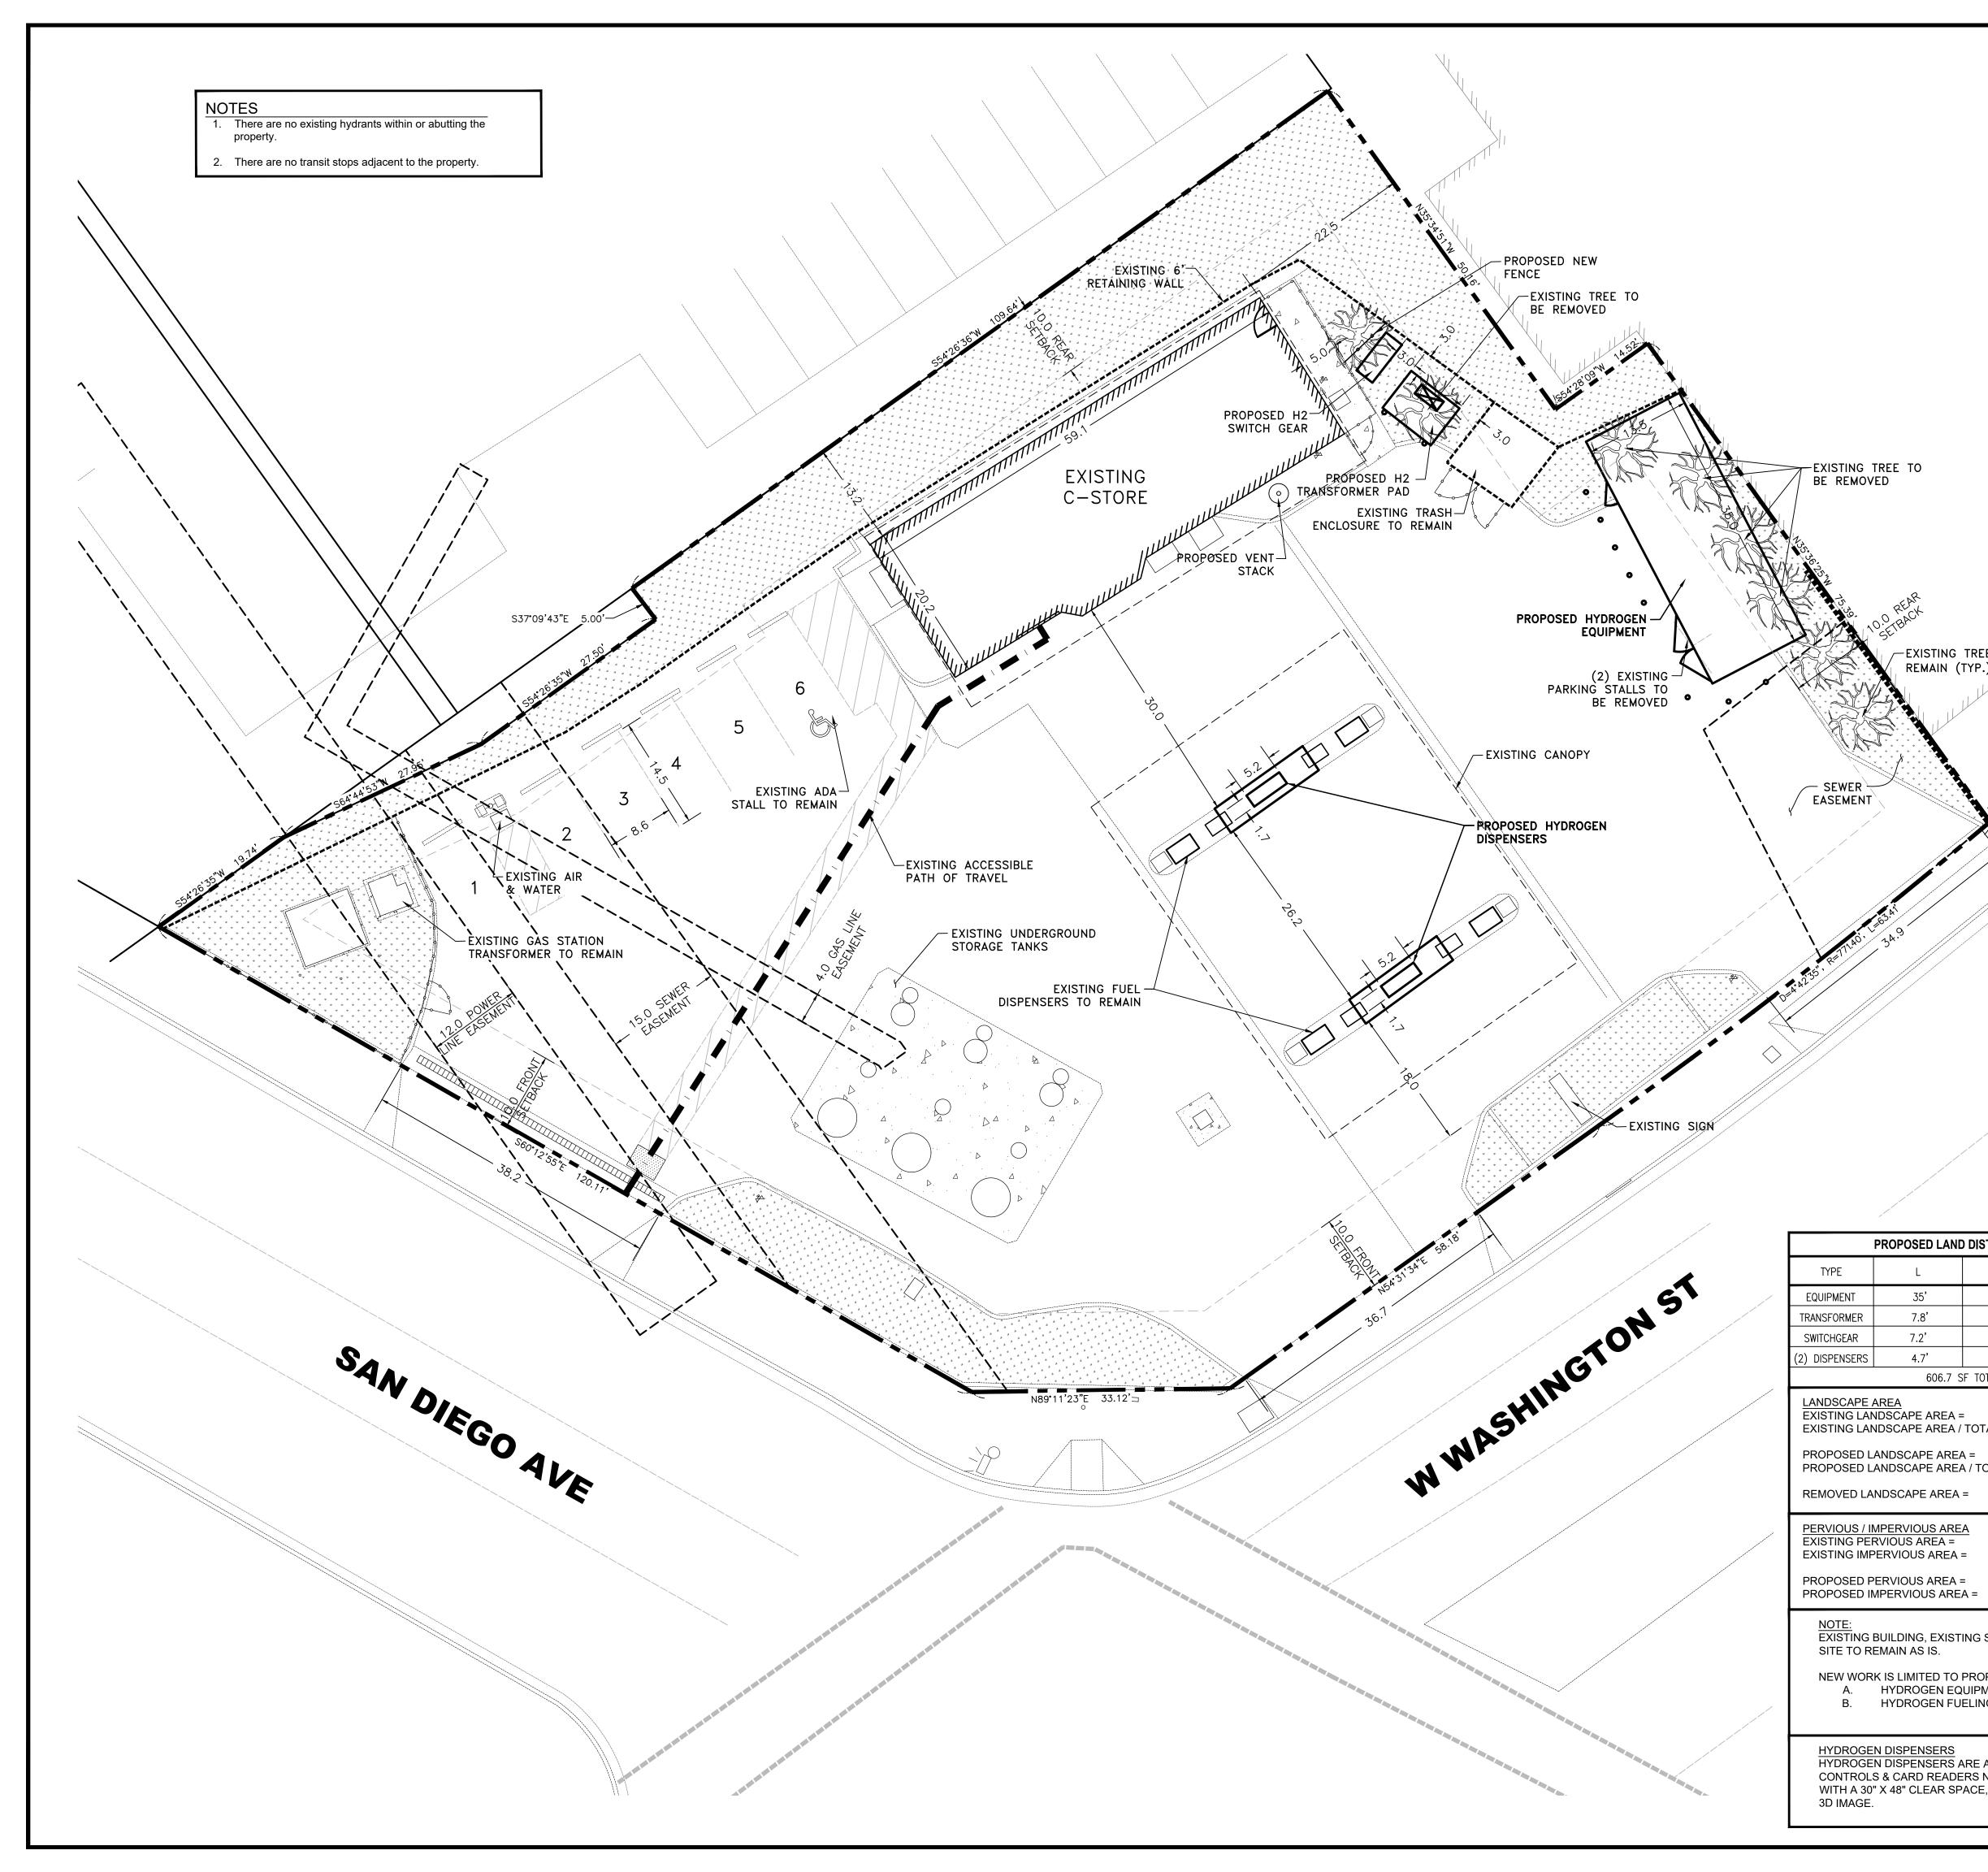

### **Project Description:**

The project site is located in San Diego, California, along W Washington Street on the northeast corner of W. Washington Street at San Diego Avenue. As shown in the project's preliminary Site Plan included as **Attachment 1**, the proposed project is an addition of hydrogen fuel equipment and two dispensers (four pumps) to an existing gas station. The project is located in the Uptown Community Planning Area. The proposed project requires a Process 2 Neighborhood Use Permit (NUP). The existing station operates under Conditional Use Permit 94-0641. The 0.47-acre project site is located at 1832 West Washington in the CC-3-6 Zone in a 2035 Transit Priority Area, Transit Area Overlay Zone, Multi Family Residential Parking Standards, Transit Priority Area within the Uptown Community Plan area.

As shown in the site plan (Attachment 1), the project site is fairly constrained. The gasoline tanks are in the southwestern portion of the site and are best accessed by the southwest driveway on W. Washington Street and the driveway on San Diego Avenue. As shown in the truck turning exhibits (Attachment 6), trucks need both driveways to access the tanks as there is insufficient room onsite to turn around fully. Therefore, after pulling into the driveway on San Diego Avenue, a gasoline delivery truck must use the southwestern driveway on W. Washington street. Use of the northwestern driveway by such a truck is infeasible as the truck would either encroach on the proposed hydrogen equipment or existing parking spaces. Alternatively, if traveling along the street frontage side of the canopy, only nine feet of drive aisle width is available without interfering with vehicles at the gas pumps. A truck delivering gas could not adequately maneuver to utilize the northeastern driveway and must therefore use the southwest driveway on W. Washington Street. Therefore, it is recommended that both driveways on W. Washington Street be maintained.