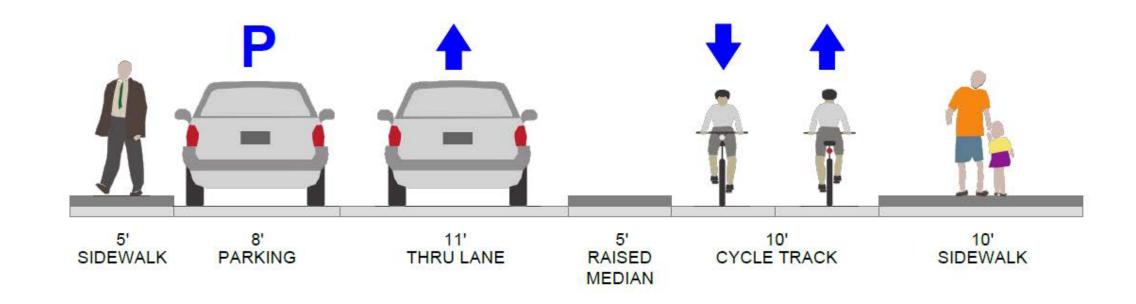

### **Bicycle Considerations:**

As shown in **Attachment 5**, SANDAG has prepared an Uptown Bikeways Plan which would create a cycle track along the project frontage and adjacent property along West Washington Street and is scheduled for construction in 2021. This plan would also result in enhanced pedestrian crossings and other features designed to protect active transportation users. The current plan would restrict parking along the adjacent frontage. As noted above, this is recommended to improve sight distance. Additionally, the plan would eliminate the southwestern driveway for the existing gas station. Unfortunately, this driveway closure is not feasible due to a variety of considerations further discussed below.

Per the recommendations of the NACTO, Urban Bikeway Design Guide, it is recommended that signage be added onsite in the event the future cycle track is implemented. The Guide states, "Color, yield lines, and "Yield to Bikes" signage should be used to identify the conflict area and make it clear that the cycle track has priority over entering and exiting traffic".