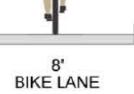

Based on the guidance above, USAI staff proceeded to identify onsite the approximate location of the project driveways, and recorded images from the driveway locations to document the existing sight conditions onsite. USAI measured 240 feet at ground level for each direction along the major street from both of the proposed project driveway locations. The sight distance has been plotted on an aerial plan view as shown in **Attachment 4**. As shown, adequate sight distance exists at both driveways.

### **Bicycle Considerations:**

As shown in **Attachment 5**, SANDAG has prepared an Uptown Bikeways Plan which would create a cycle track along the project frontage and adjacent property along West Washington Street and is scheduled for construction in 2021. This plan would also result in enhanced pedestrian crossings and other features designed to protect active transportation users. The current plan would restrict parking along the adjacent frontage. As noted above, this is recommended to improve sight distance. Additionally, the plan would eliminate the southwestern driveway for the existing gas station. Unfortunately, this driveway closure is not feasible due to a variety of considerations further discussed below.

As shown in the site plan (Attachment 1), the project site is fairly constrained. The gasoline tanks are in the southwestern portion of the site and are best accessed by the southwest driveway on W. Washington Street and the driveway on San Diego Avenue. As shown in the truck turning exhibits (Attachment 6), trucks need both driveways to access the tanks as there is insufficient room onsite to turn around fully. Therefore, after pulling into the driveway on San Diego Avenue, a gasoline delivery truck must use the southwestern driveway on W. Washington street. Use of the northwestern driveway by such a truck is infeasible as the truck would either encroach on the proposed hydrogen equipment or existing parking spaces. Alternatively, if traveling along the street frontage side of the canopy, only nine feet of drive aisle width is available without interfering with vehicles at the gas pumps. A truck delivering gas could not adequately maneuver to utilize the northeastern driveway and must therefore use the southwest driveway on W. Washington Street. Therefore, it is recommended that both driveways on W. Washington Street be maintained.