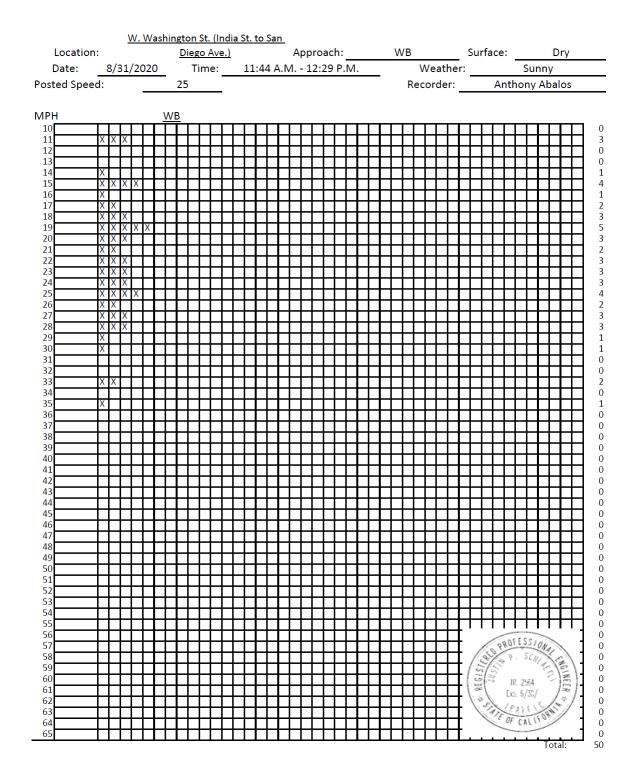

A Radar Speed Survey was conducted on August 31, 2020 at a single location along W. Washington Street between San Diego Avenue and India Street. This survey consisted of recording a vehicle sample of 50 vehicles pursuant to requirements of the California Vehicle Code that require the data to be collected with a radar device that meets or exceeds minimal standards of the National Traffic Highway Safety Administration, and which has been calibrated within the previous three (3) years. The data sample consisted of 50 vehicles traveling in the southwest-bound direction.

Please refer to Attachment 2 for a summary of the Radar Speed Survey results.

As shown in **Attachment 2**, from the recorded sample of 50 vehicles, the 85<sup>th</sup> percentile speed was calculated at 28 miles per hour. Following the requirements of the California MUTCD, this speed was rounded up to 30 miles per hour for design purposes. After determining the calculated 85<sup>th</sup> percentile speed, USAI proceeded to evaluate the sight distance for the proposed project's driveways with regards to West Washington Street. The project does not propose to modify the location of the existing driveways with the proposed addition of hydrogen fueling equipment. However, the project would be responsible for reconstructing the driveways to meet current City standards. This sight distance evaluation is being conducted to verify that the existing driveways have adequate sight distance and provide any recommendations.

Considering the 85<sup>th</sup> percentile speed of 28 miles per hour resulting from the Radar Speed Survey, USAI rounded the 85<sup>th</sup> percentile speed up to 30 miles per hour as a conservative estimate and selected this speed as the stopping sight distance speed. Consequently, a stopping sight distance of 200 feet consistent with HDM guidelines as shown in **Attachment 3**, was selected to conduct sight distance observations. In addition, a sustained downgrade of 6%, ((90 ft -78ft) / (200 ft) = .06 = 6%) was noted in the southwest-bound direction. Therefore, consistent with HDM guidance, an additional 20% was added to the stopping sight distance noted above for a total of 240 feet. It should be noted that this sight distance concerns motor vehicles using the street.