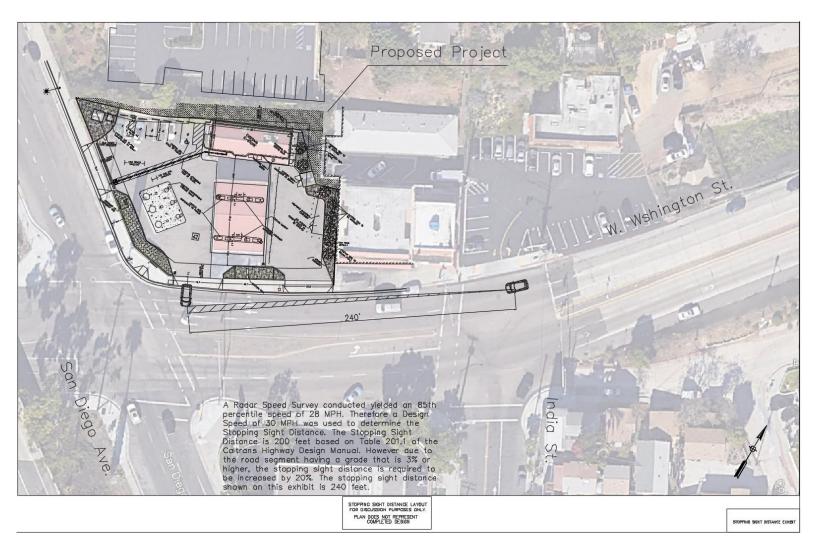

Considering the 85<sup>th</sup> percentile speed of 28 miles per hour resulting from the Radar Speed Survey, USAI rounded the 85<sup>th</sup> percentile speed up to 30 miles per hour as a conservative estimate and selected this speed as the stopping sight distance speed. Consequently, a stopping sight distance of 200 feet consistent with HDM guidelines as shown in **Attachment 3**, was selected to conduct sight distance observations. In addition, a sustained downgrade of 6%, ((90 ft -78ft) / (200 ft) = .06 = 6%) was noted in the southwest-bound direction. Therefore, consistent with HDM guidance, an additional 20% was added to the stopping sight distance noted above for a total of 240 feet. It should be noted that this sight distance concerns motor vehicles using the street.

Based on the guidance above, USAI staff proceeded to identify onsite the approximate location of the project driveways, and recorded images from the driveway locations to document the existing sight conditions onsite. USAI measured 240 feet at ground level for each direction along the major street from both of the proposed project driveway locations. The sight distance has been plotted on an aerial plan view as shown in **Attachment 4**. As shown, adequate sight distance exists at both driveways.