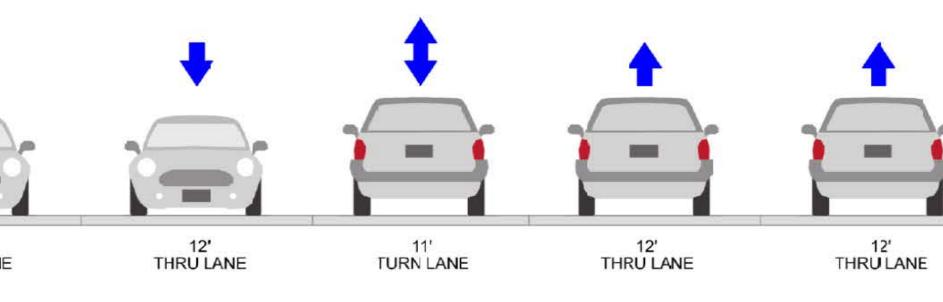

### **Bicycle Considerations:**

As shown in **Attachment 5**, SANDAG has prepared an Uptown Bikeways Plan which would create a cycle track along the project frontage and adjacent property along West Washington Street and is scheduled for construction in 2021. This plan would also result in enhanced pedestrian crossings and other features designed to protect active transportation users. The current plan would restrict parking along the adjacent frontage. As noted above, this is recommended to improve sight distance. Additionally, the plan would eliminate the southwestern driveway for the existing gas station. Unfortunately, this driveway closure is not feasible due to a variety of considerations further discussed below.

As shown in the site plan (Attachment 1), the project site is fairly constrained. The gasoline tanks are in the southwestern portion of the site and are best accessed by the southwest driveway on W. Washington Street and the driveway on San Diego Avenue. As shown in the truck turning exhibits (Attachment 6), trucks need both driveways to access the tanks as there is insufficient room onsite to turn around fully. Therefore, after pulling into the driveway on San Diego Avenue, a gasoline delivery truck must use the southwestern driveway on W. Washington street. Use of the northwestern driveway by such a truck is infeasible as the truck would either encroach on the proposed hydrogen equipment or existing parking spaces. Alternatively, if traveling along the street frontage side of the canopy, only nine feet of drive aisle width is available without interfering with vehicles at the gas pumps. A truck delivering gas could not adequately maneuver to utilize the northeastern driveway and must therefore use the southwest driveway on W. Washington Street. Therefore, it is recommended that both driveways on W. Washington Street be maintained.

Per the recommendations of the NACTO, Urban Bikeway Design Guide, it is recommended that signage be added onsite in the event the future cycle track is implemented. The Guide states, "Color, yield lines, and "Yield to Bikes" signage should be used to identify the conflict area and make it clear that the cycle track has priority over entering and exiting traffic".