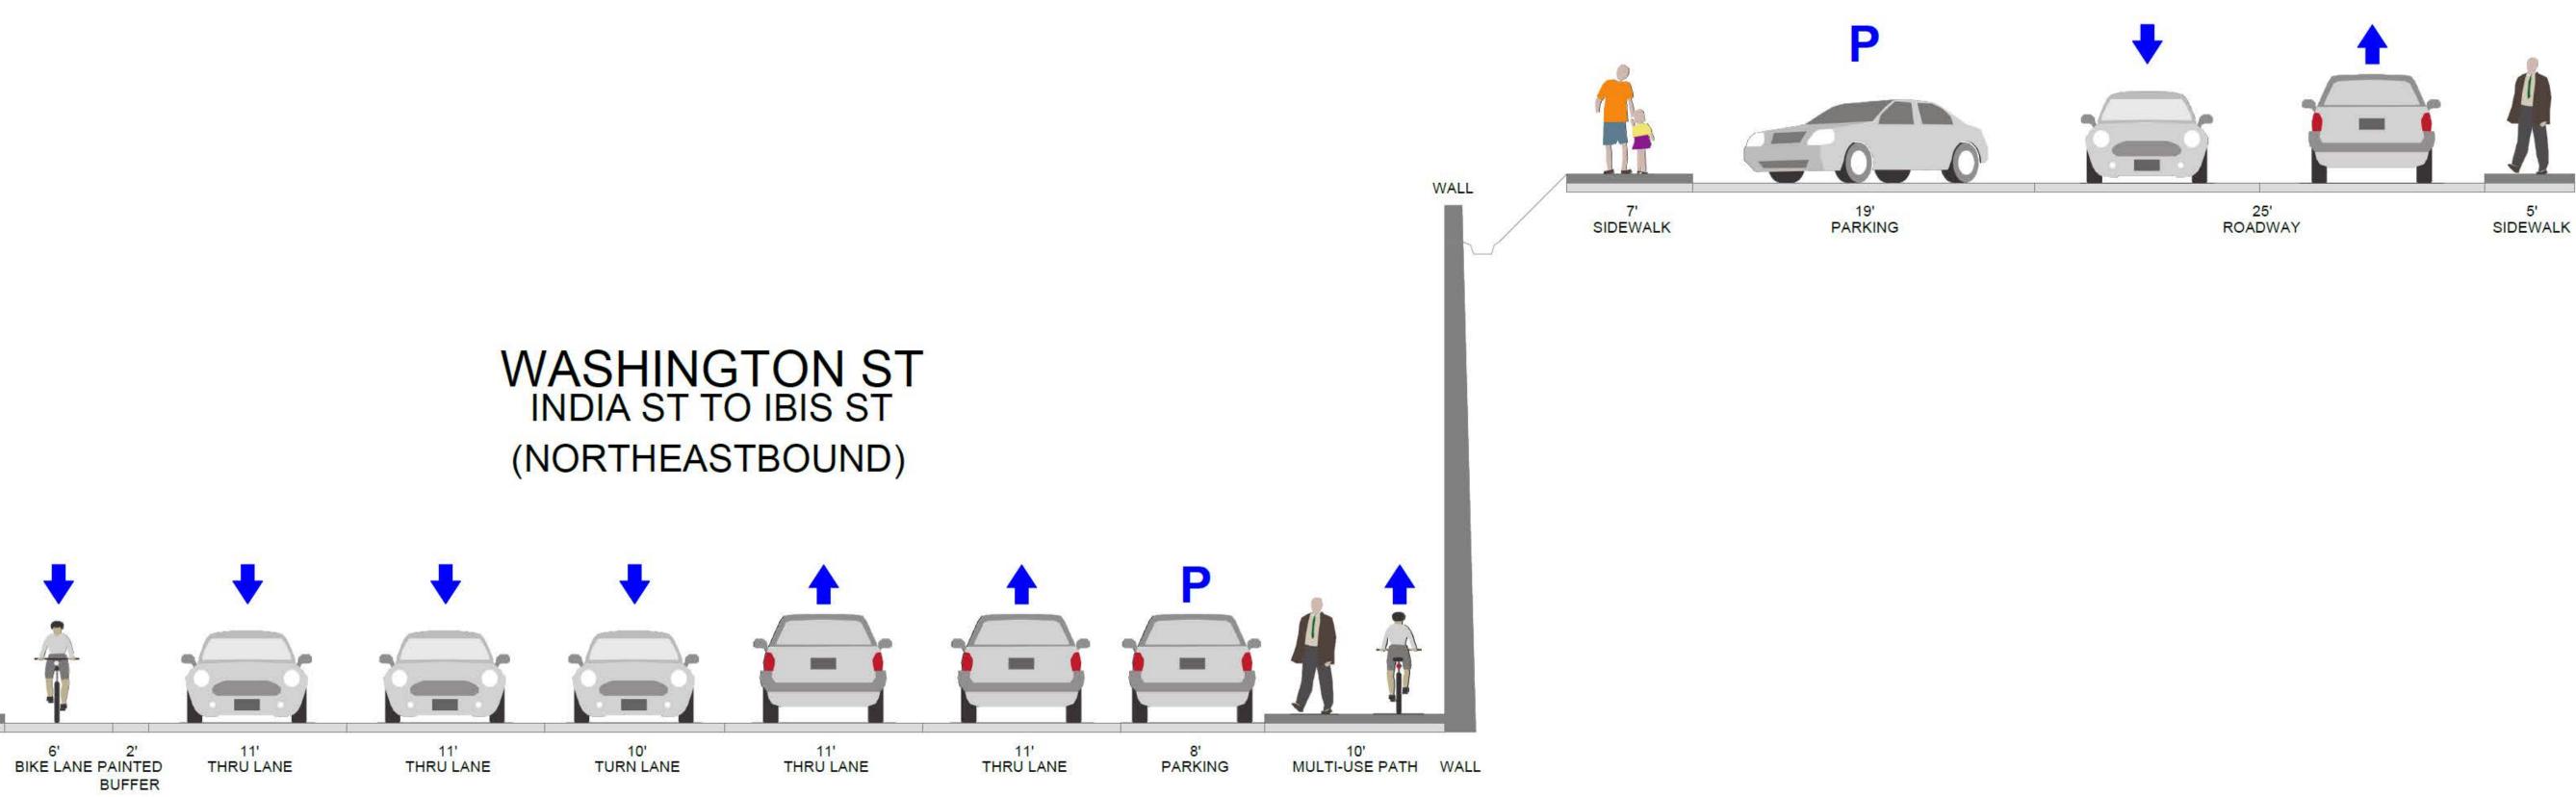

### **Bicycle Considerations:**

As shown in **Attachment 5**, SANDAG has prepared an Uptown Bikeways Plan which would create a cycle track along the project frontage and adjacent property along West Washington Street and is scheduled for construction in 2021. This plan would also result in enhanced pedestrian crossings and other features designed to protect active transportation users. The current plan would restrict parking along the adjacent frontage. As noted above, this is recommended to improve sight distance. Additionally, the plan would eliminate the southwestern driveway for the existing gas station. Unfortunately, this driveway closure is not feasible due to a variety of considerations further discussed below.