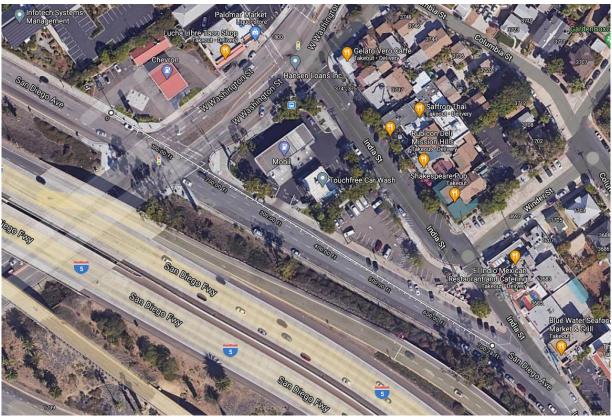

### **Project Description:**

The project site is located in San Diego, California, along W Washington Street on the northeast corner of W. Washington Street at San Diego Avenue. As shown in the project's preliminary Site Plan included as **Attachment 1**, the proposed project is an addition of hydrogen fuel equipment and two dispensers (four pumps) to an existing gas station. The project is located in the Uptown Community Planning Area. The proposed project requires a Process 2 Neighborhood Use Permit (NUP). The existing station operates under Conditional Use Permit 94-0641. The 0.47-acre project site is located at 1832 West Washington in the CC-3-6 Zone in a 2035 Transit Priority Area, Transit Area Overlay Zone, Multi Family Residential Parking Standards, Transit Priority Area within the Uptown Community Plan area.

### Sight Distance Evaluation:

The proposed project plans to provide access to W. Washington Street through two existing driveways as shown in **Attachment 1**. West Washington Street is a 4- lane Major road with a posted speed limit of 45 miles per hour in the northeast-bound direction and 25 miles per hour in the southwest-bound direction. In the southwest-bound direction, approaching the project site, there is a downhill gradient of approximately 6% and a large radius curve just northeast of the project site. On-street parking is provided on the adjacent property to the northeast. Of note is the observed high volume of right turns from W. Washington Street to San Diego Avenue in order to utilize the I-5 northbound on-ramp. An exclusive right turn lane exists to accommodate this movement located just north of the project site from San Diego Avenue. Existing traffic volumes for the intersection of Washington Street and San Diego Avenue is shown below: