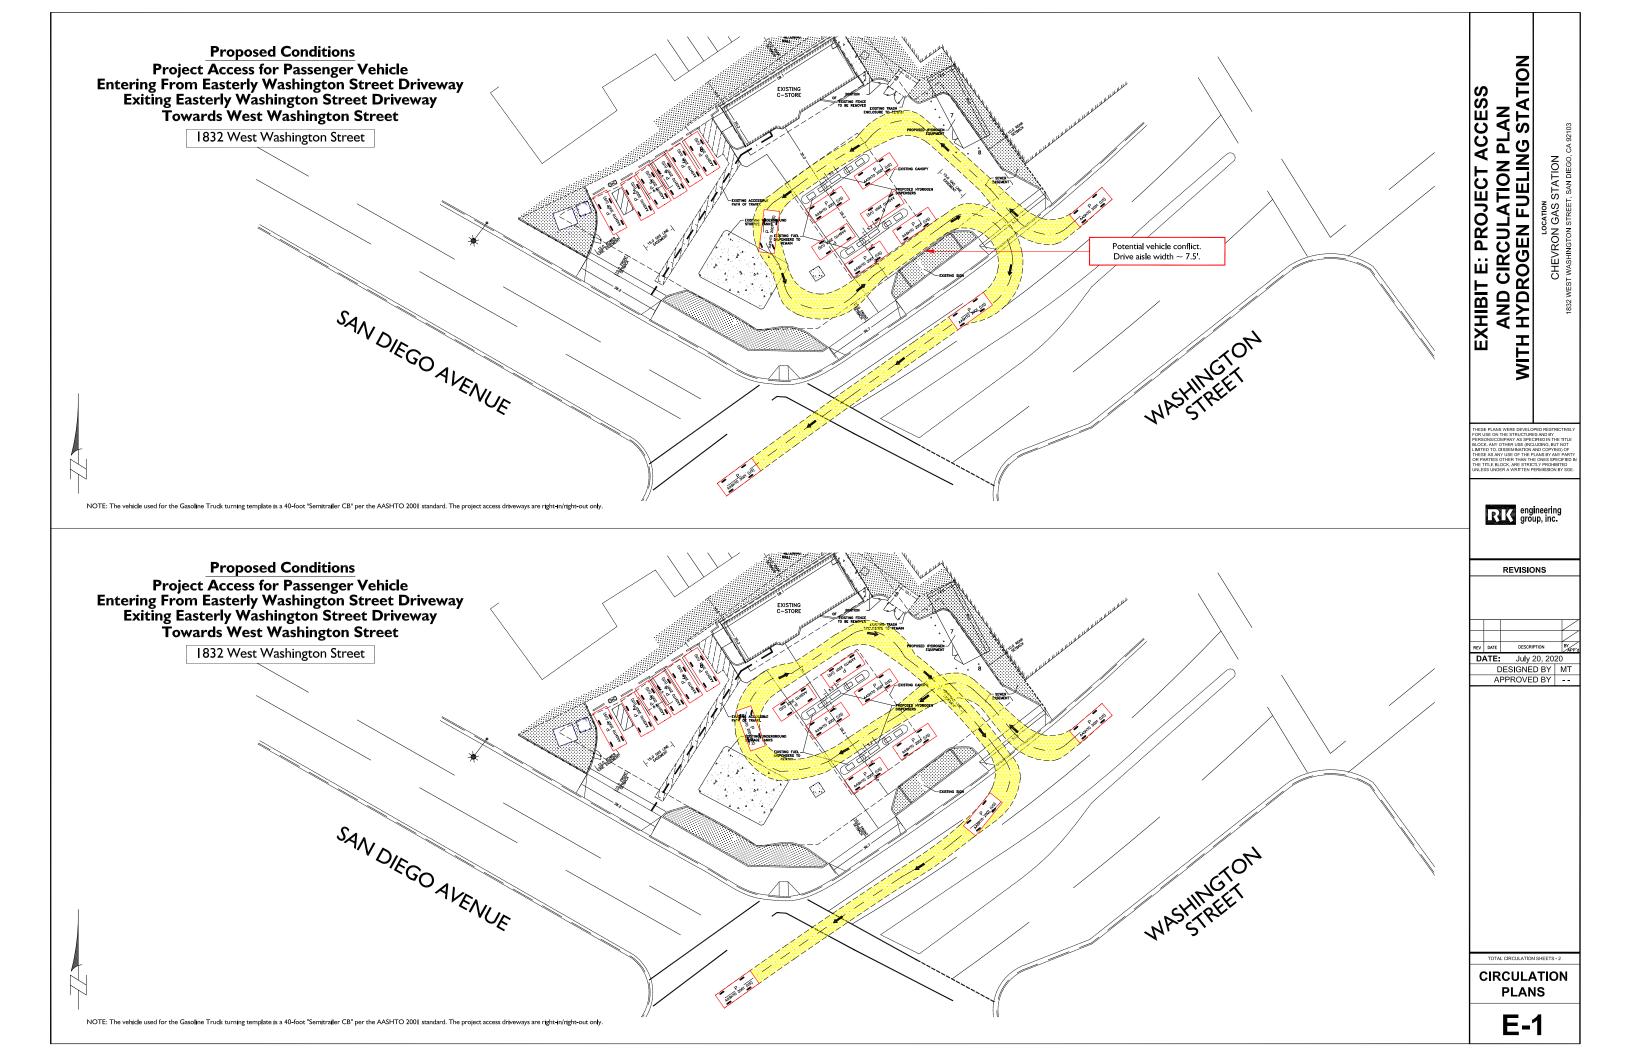

As shown in the site plan (Attachment 1), the project site is fairly constrained. The gasoline tanks are in the southwestern portion of the site and are best accessed by the southwest driveway on W. Washington Street and the driveway on San Diego Avenue. As shown in the truck turning exhibits (Attachment 6), trucks need both driveways to access the tanks as there is insufficient room onsite to turn around fully. Therefore, after pulling into the driveway on San Diego Avenue, a gasoline delivery truck must use the southwestern driveway on W. Washington street. Use of the northwestern driveway by such a truck is infeasible as the truck would either encroach on the proposed hydrogen equipment or existing parking spaces. Alternatively, if traveling along the street frontage side of the canopy, only nine feet of drive aisle width is available without interfering with vehicles at the gas pumps. A truck delivering gas could not adequately maneuver to utilize the northeastern driveway and must therefore use the southwest driveway on W. Washington Street. Therefore, it is recommended that both driveways on W. Washington Street be maintained.