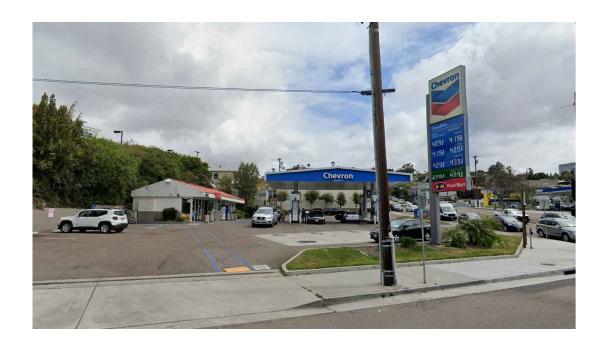

An additional driveway accessing the project site is located on San Diego Avenue. Field visits support the conclusion that the driveway on San Diego Avenue has no sight distance obstructions. Unlike W. Washington Street, no curve or hill exists obstructing sight distance. The driveway is located approximately 75' from the intersection at W. Washington and San Diego Avenue with no significant obstructions in the sight triangle as shown in the photograph below. In addition, San Diego Avenue is a one-way street with traffic controlled adjacent to the driveway at a signalized intersection. No significant grade is present impacting sight distance. As shown in the google earth measurement below, approximately 700' of sight distance is present before the street curves south of the project site. This distance should provide adequate stopping sight distance for speeds up to 65 miles per hour.

Driveway with San Diego Avenue

**Google Earth Measurement of Available Sight Distance** 