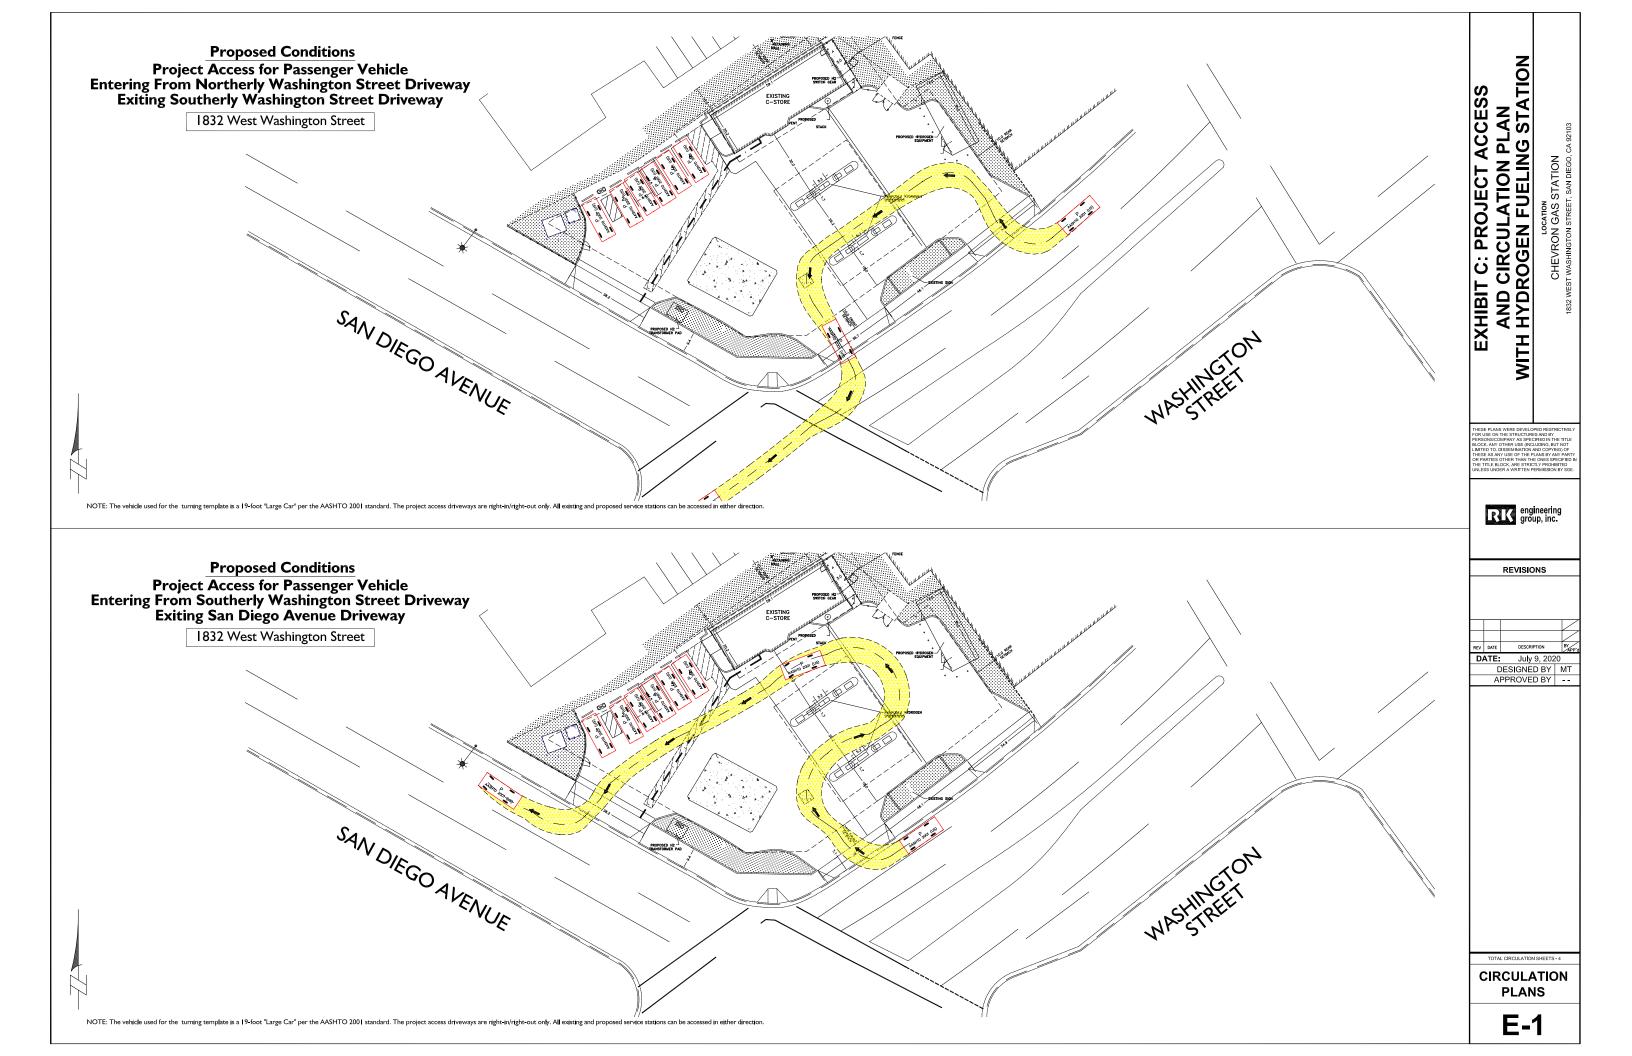

As shown in the site plan (Attachment 1), the project site is fairly constrained. The gasoline tanks are in the southwestern portion of the site and are best accessed by the southwest driveway on W. Washington Street and the driveway on San Diego Avenue. As shown in the truck turning exhibits (Attachment 6), trucks need both driveways to access the tanks as there is insufficient room onsite to turn around fully. Therefore, after pulling into the driveway on San Diego Avenue, a gasoline delivery truck must use the southwestern driveway on W. Washington street. Use of the northwestern driveway by such a truck is infeasible as the truck would either encroach on the proposed hydrogen equipment or existing parking spaces. Alternatively, if traveling along the street frontage side of the canopy, only nine feet of drive aisle width is available without interfering with vehicles at the gas pumps. A truck delivering gas could not adequately maneuver to utilize the northeastern driveway and must therefore use the southwest driveway on W. Washington Street. Therefore, it is recommended that both driveways on W. Washington Street be maintained.