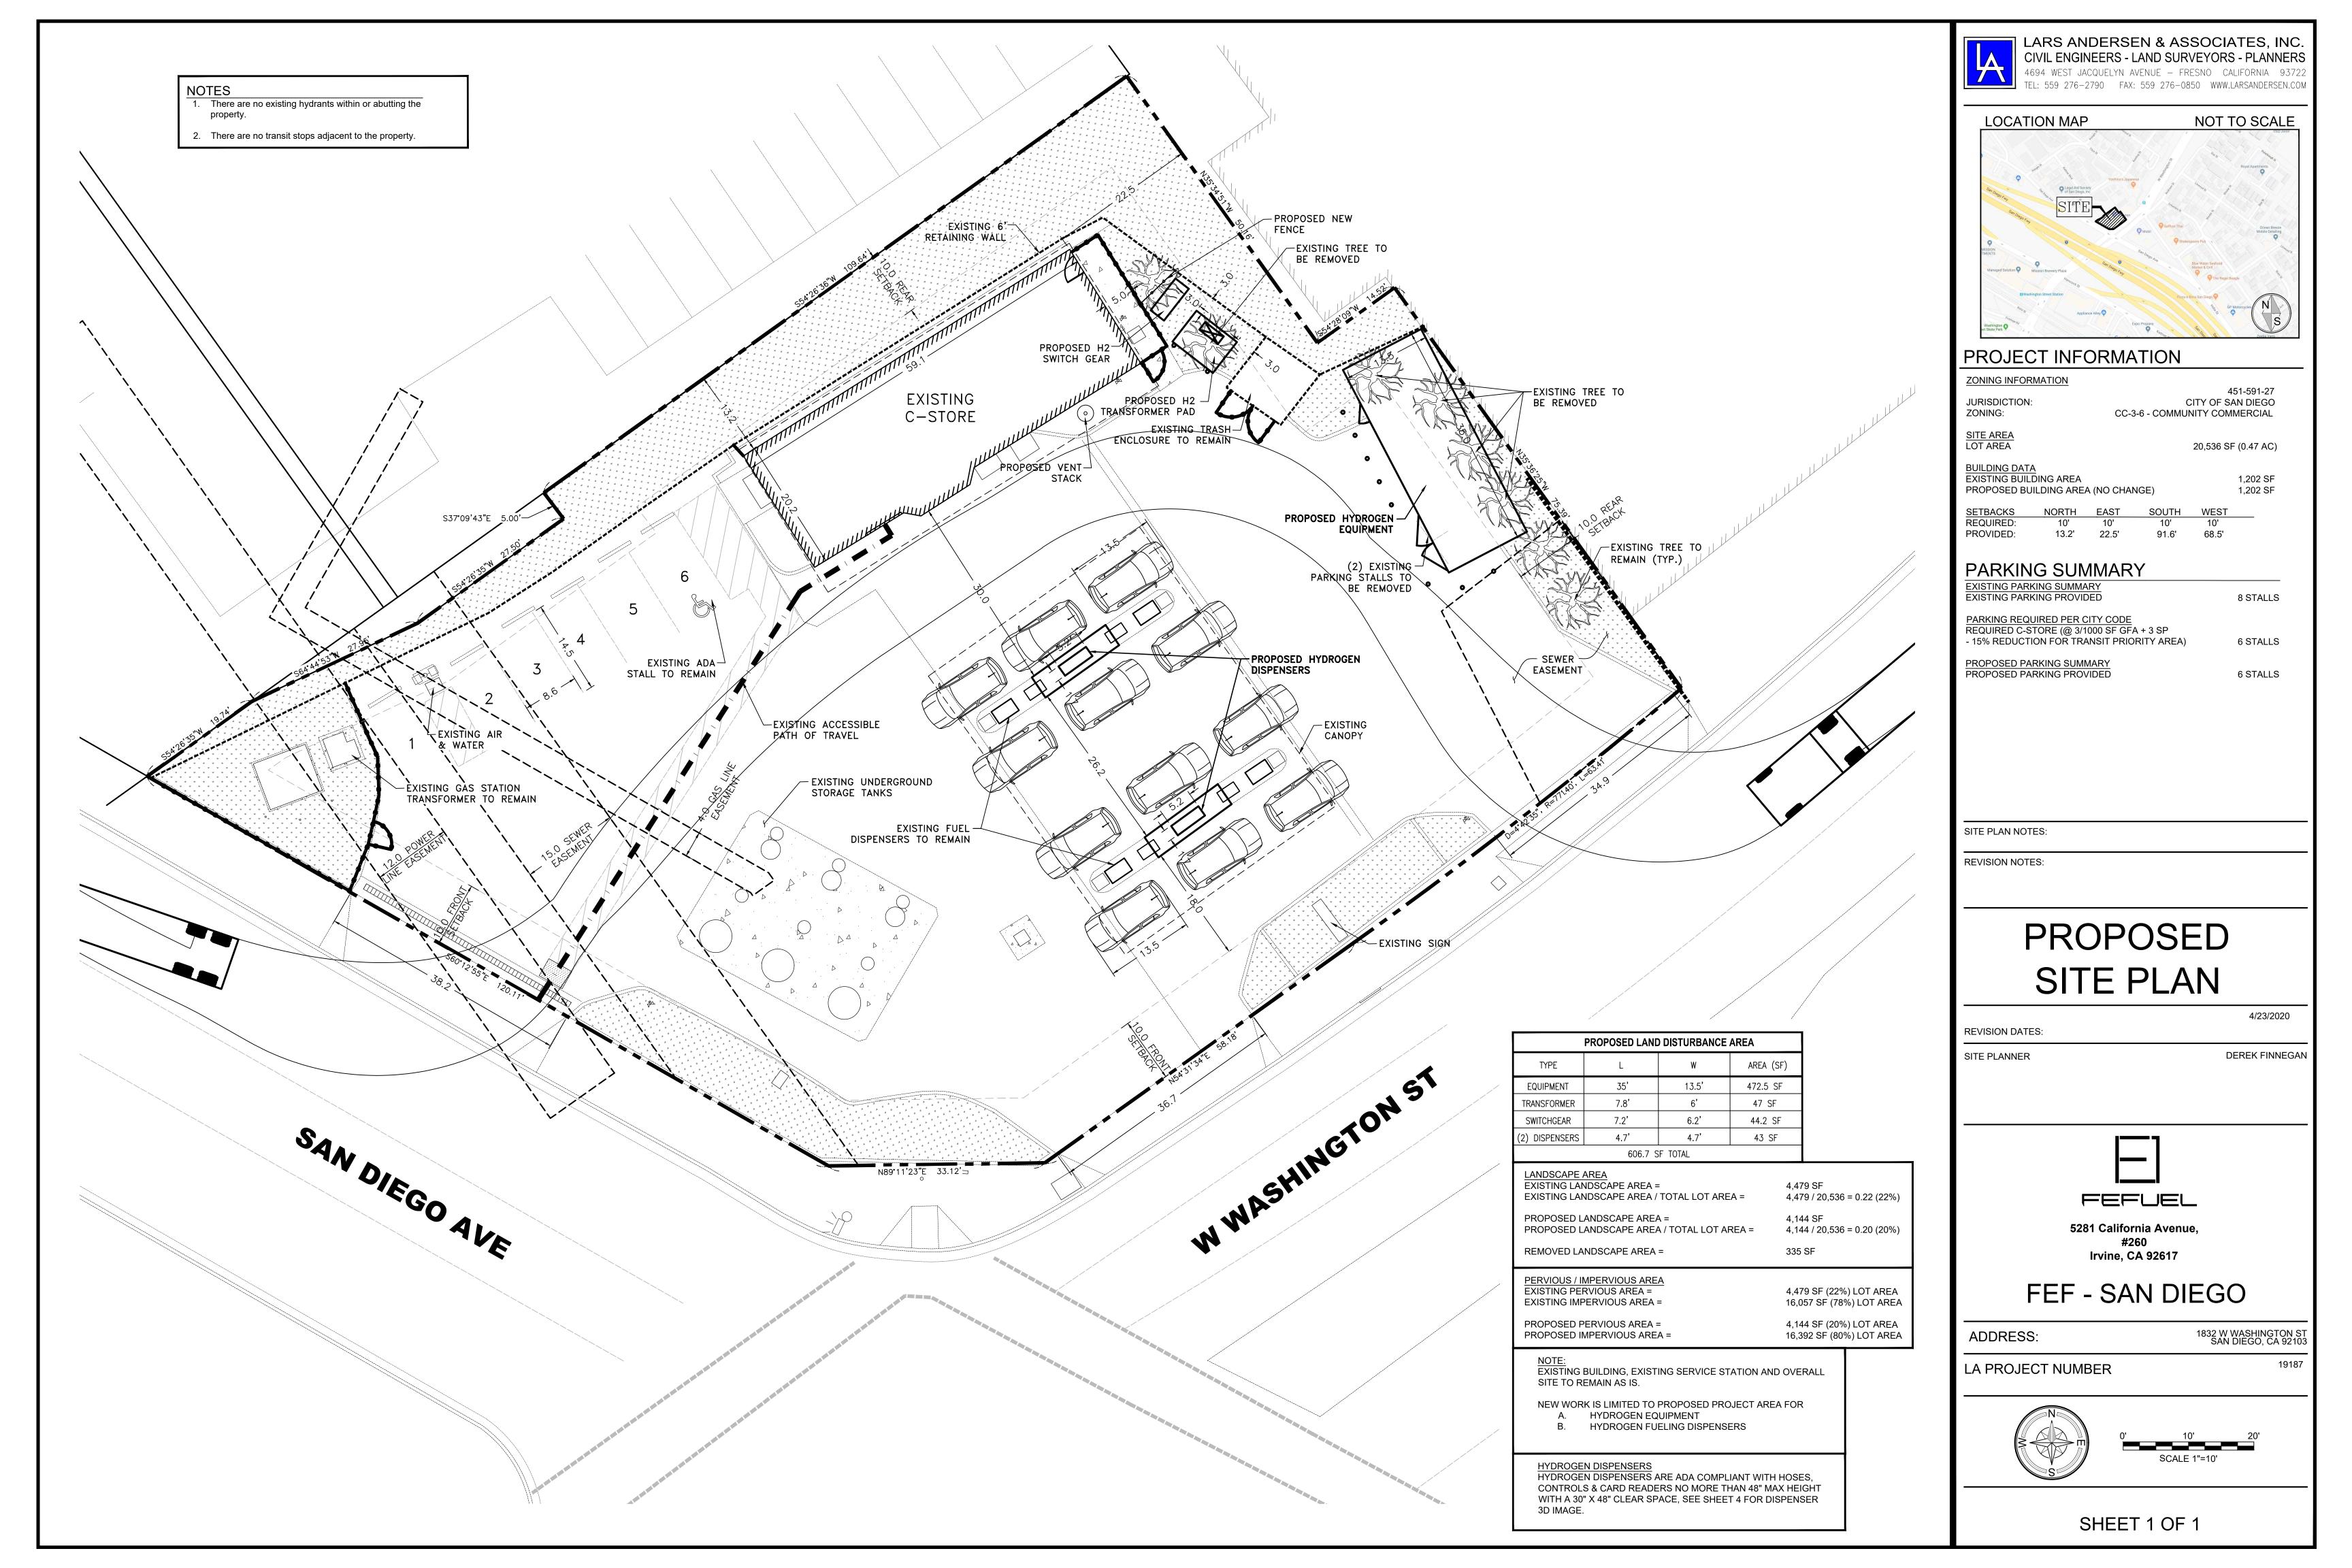

### **Project Description:**

The project site is located in San Diego, California, along W Washington Street on the northeast corner of W. Washington Street at San Diego Avenue. As shown in the project's preliminary Site Plan included as **Attachment 1**, the proposed project is an addition of hydrogen fuel equipment and two dispensers (four pumps) to an existing gas station. The project is located in the Uptown Community Planning Area. The proposed project requires a Process 2 Neighborhood Use Permit (NUP). The existing station operates under Conditional Use Permit 94-0641. The 0.47-acre project site is located at 1832 West Washington in the CC-3-6 Zone in a 2035 Transit Priority Area, Transit Area Overlay Zone, Multi Family Residential Parking Standards, Transit Priority Area within the Uptown Community Plan area.

As shown in the site plan (Attachment 1), the project site is fairly constrained. The gasoline tanks are in the southwestern portion of the site and are best accessed by the southwest driveway on W. Washington Street and the driveway on San Diego Avenue. As shown in the truck turning exhibits (Attachment 6), trucks need both driveways to access the tanks as there is insufficient room onsite to turn around fully. Therefore, after pulling into the driveway on San Diego Avenue, a gasoline delivery truck must use the southwestern driveway on W. Washington street. Use of the northwestern driveway by such a truck is infeasible as the truck would either encroach on the proposed hydrogen equipment or existing parking spaces. Alternatively, if traveling along the street frontage side of the canopy, only nine feet of drive aisle width is available without interfering with vehicles at the gas pumps. A truck delivering gas could not adequately maneuver to utilize the northeastern driveway and must therefore use the southwest driveway on W. Washington Street. Therefore, it is recommended that both driveways on W. Washington Street be maintained.