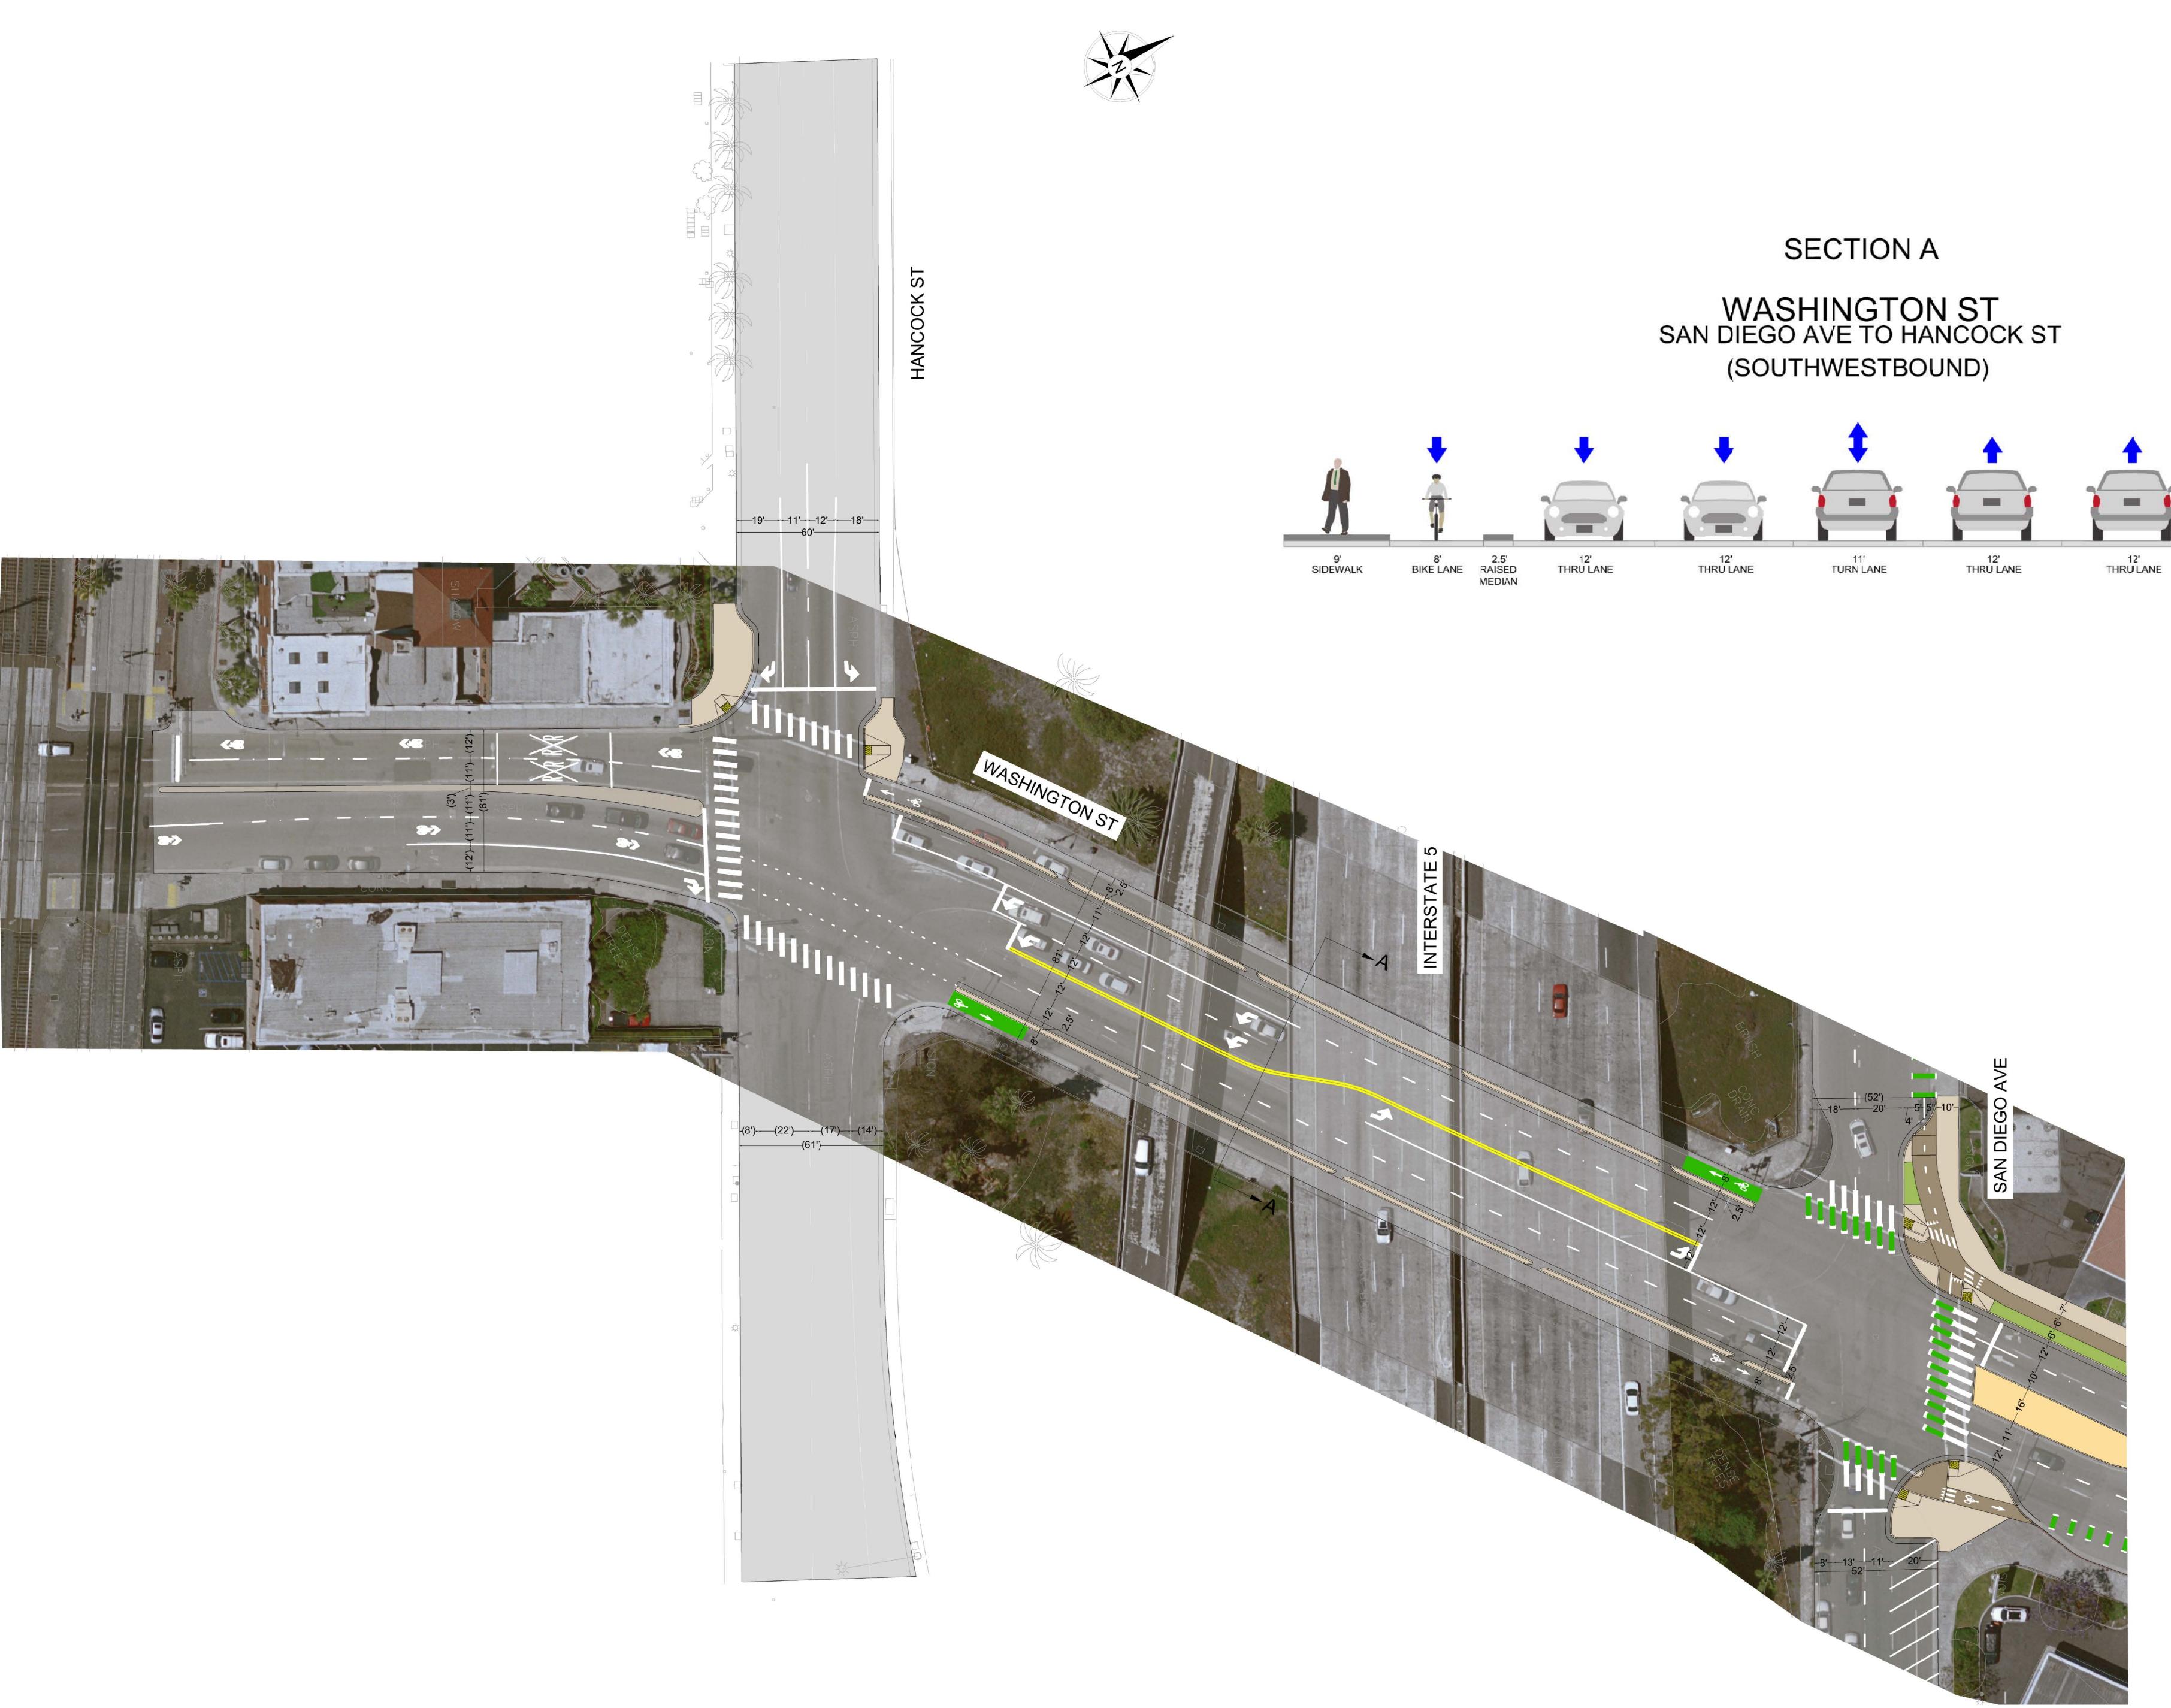

### **Bicycle Considerations:**

As shown in **Attachment 5**, SANDAG has prepared an Uptown Bikeways Plan which would create a cycle track along the project frontage and adjacent property along West Washington Street and is scheduled for construction in 2021. This plan would also result in enhanced pedestrian crossings and other features designed to protect active transportation users. The current plan would restrict parking along the adjacent frontage. As noted above, this is recommended to improve sight distance. Additionally, the plan would eliminate the southwestern driveway for the existing gas station. Unfortunately, this driveway closure is not feasible due to a variety of considerations further discussed below.