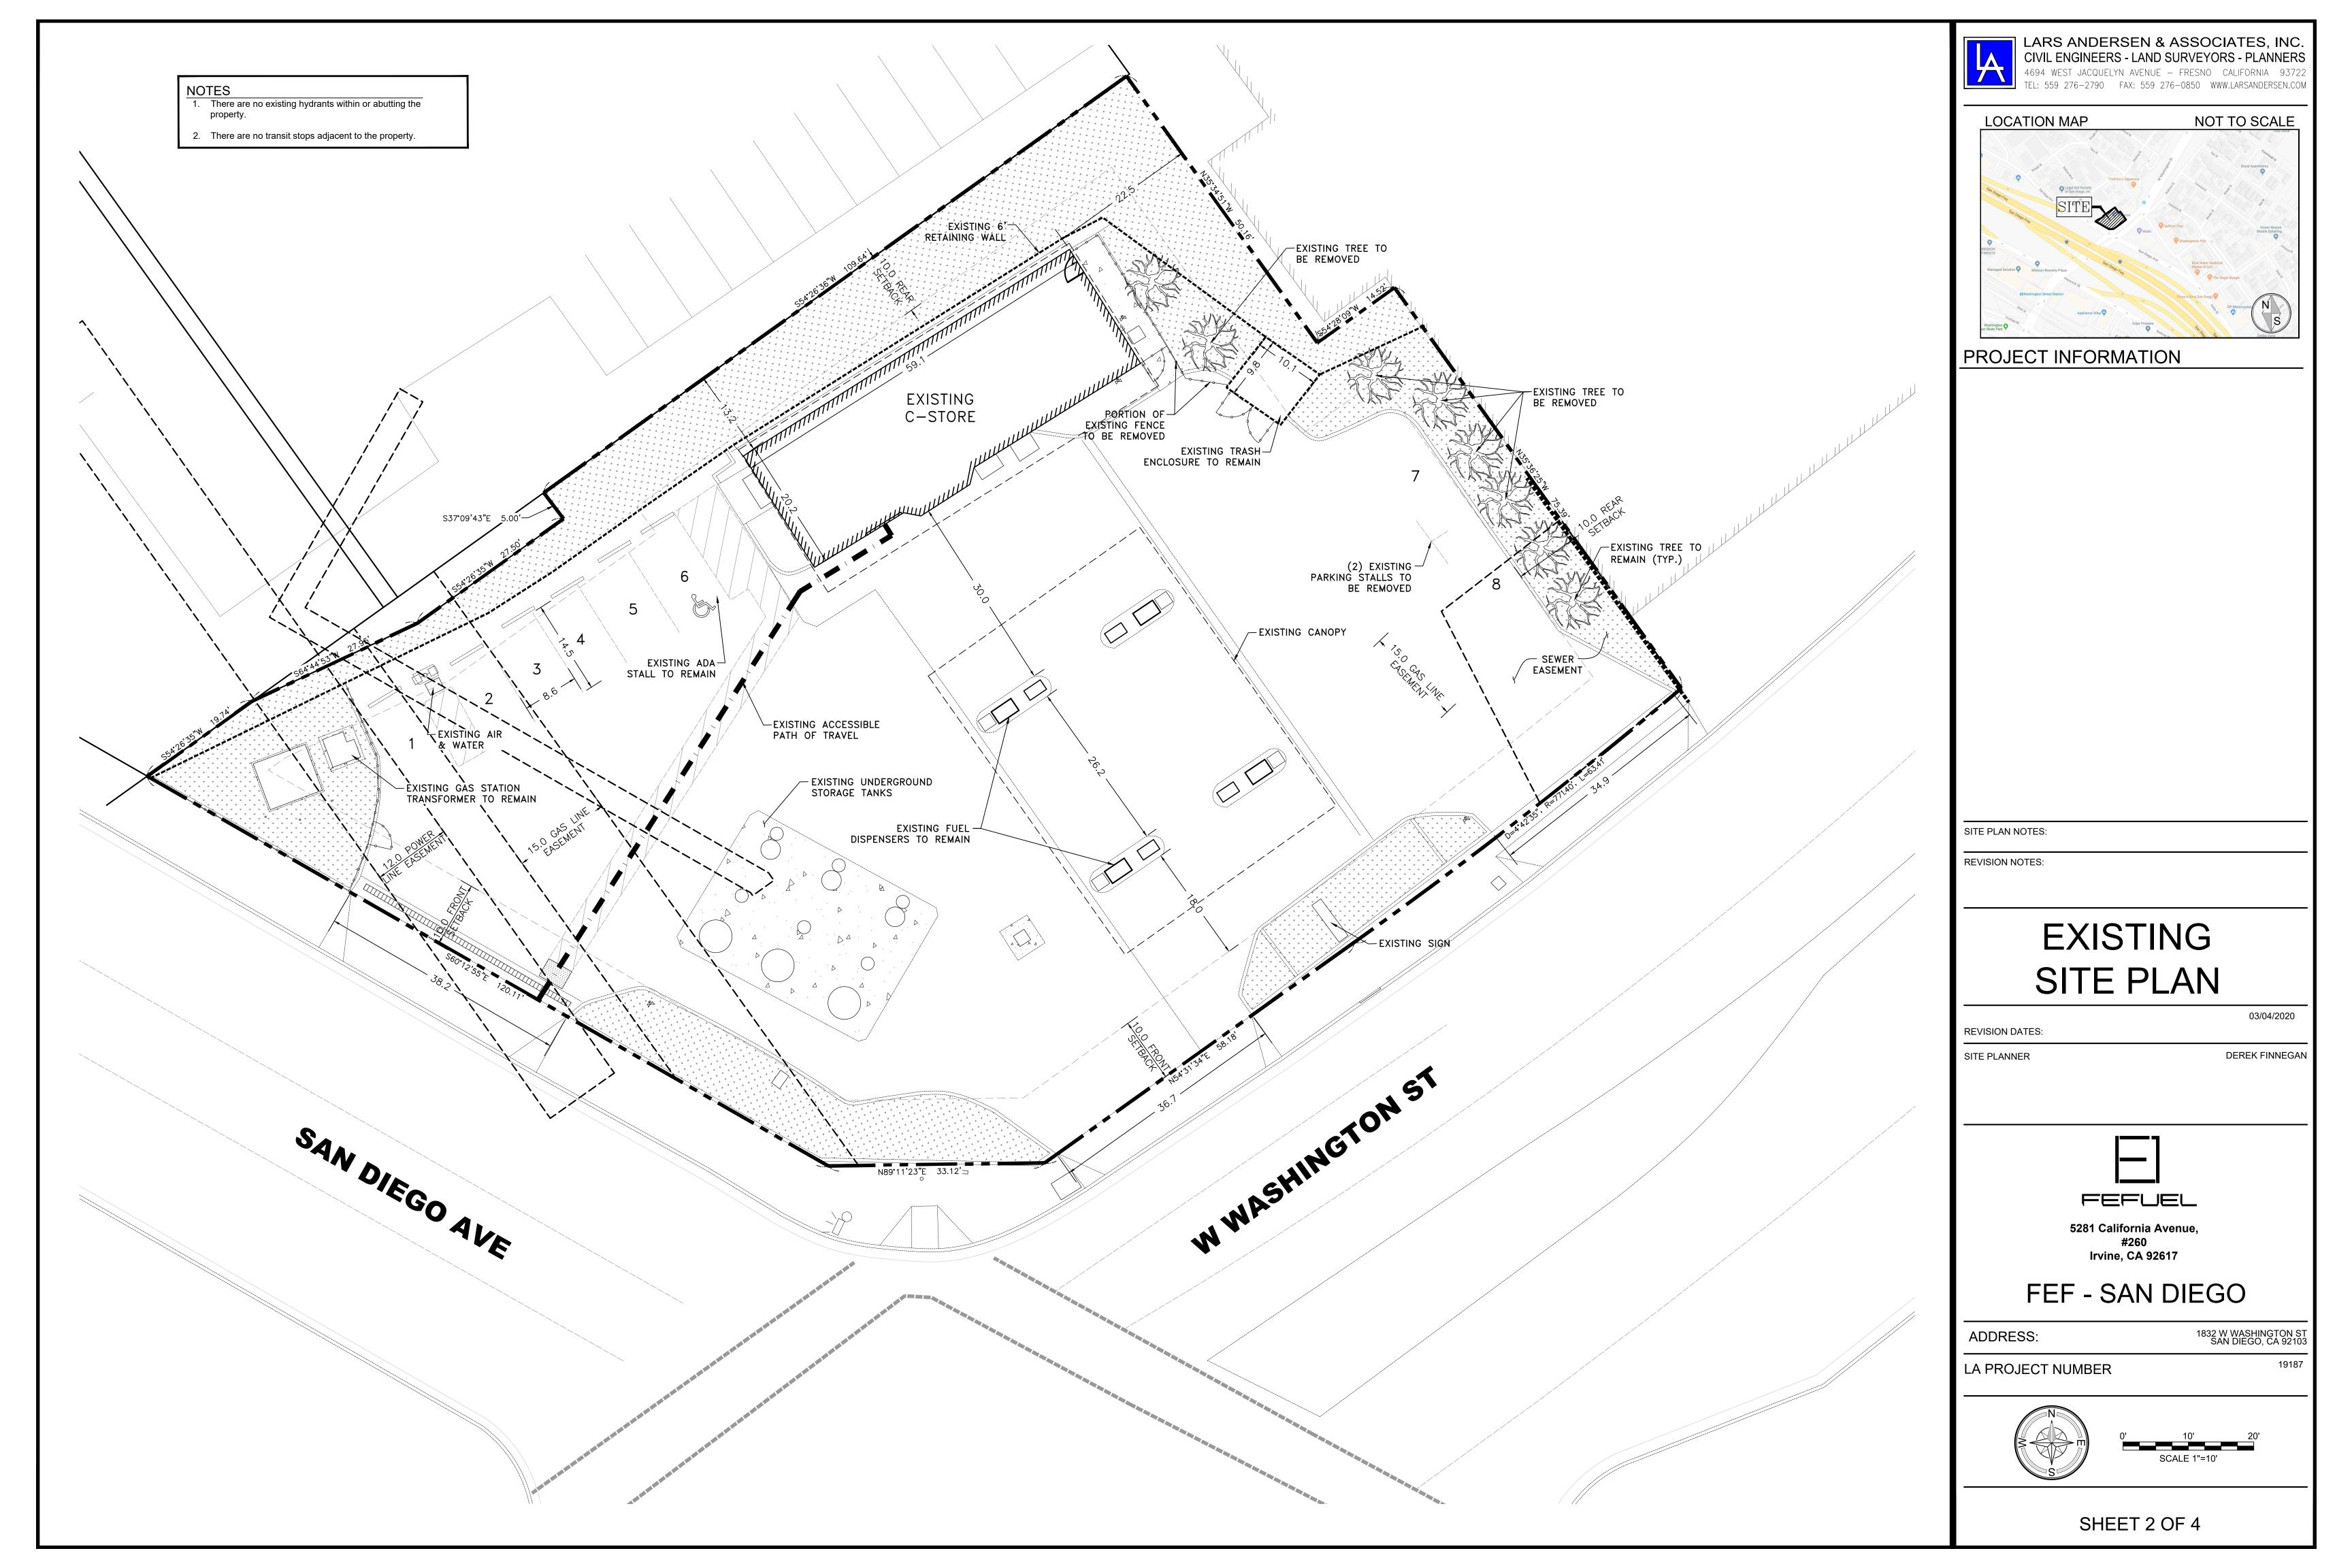

### **Project Description:**

The project site is located in San Diego, California, along W Washington Street on the northeast corner of W. Washington Street at San Diego Avenue. As shown in the project's preliminary Site Plan included as **Attachment 1**, the proposed project is an addition of hydrogen fuel equipment and two dispensers (four pumps) to an existing gas station. The project is located in the Uptown Community Planning Area. The proposed project requires a Process 2 Neighborhood Use Permit (NUP). The existing station operates under Conditional Use Permit 94-0641. The 0.47-acre project site is located at 1832 West Washington in the CC-3-6 Zone in a 2035 Transit Priority Area, Transit Area Overlay Zone, Multi Family Residential Parking Standards, Transit Priority Area within the Uptown Community Plan area.

### Sight Distance Evaluation:

The proposed project plans to provide access to W. Washington Street through two existing driveways as shown in **Attachment 1**. West Washington Street is a 4- lane Major road with a posted speed limit of 45 miles per hour in the northeast-bound direction and 25 miles per hour in the southwest-bound direction. In the southwest-bound direction, approaching the project site, there is a downhill gradient of approximately 6% and a large radius curve just northeast of the project site. On-street parking is provided on the adjacent property to the northeast. Of note is the observed high volume of right turns from W. Washington Street to San Diego Avenue in order to utilize the I-5 northbound on-ramp. An exclusive right turn lane exists to accommodate this movement located just north of the project site from San Diego Avenue. Existing traffic volumes for the intersection of Washington Street and San Diego Avenue is shown below:

Based on the guidance above, USAI staff proceeded to identify onsite the approximate location of the project driveways, and recorded images from the driveway locations to document the existing sight conditions onsite. USAI measured 240 feet at ground level for each direction along the major street from both of the proposed project driveway locations. The sight distance has been plotted on an aerial plan view as shown in **Attachment 4**. As shown, adequate sight distance exists at both driveways.