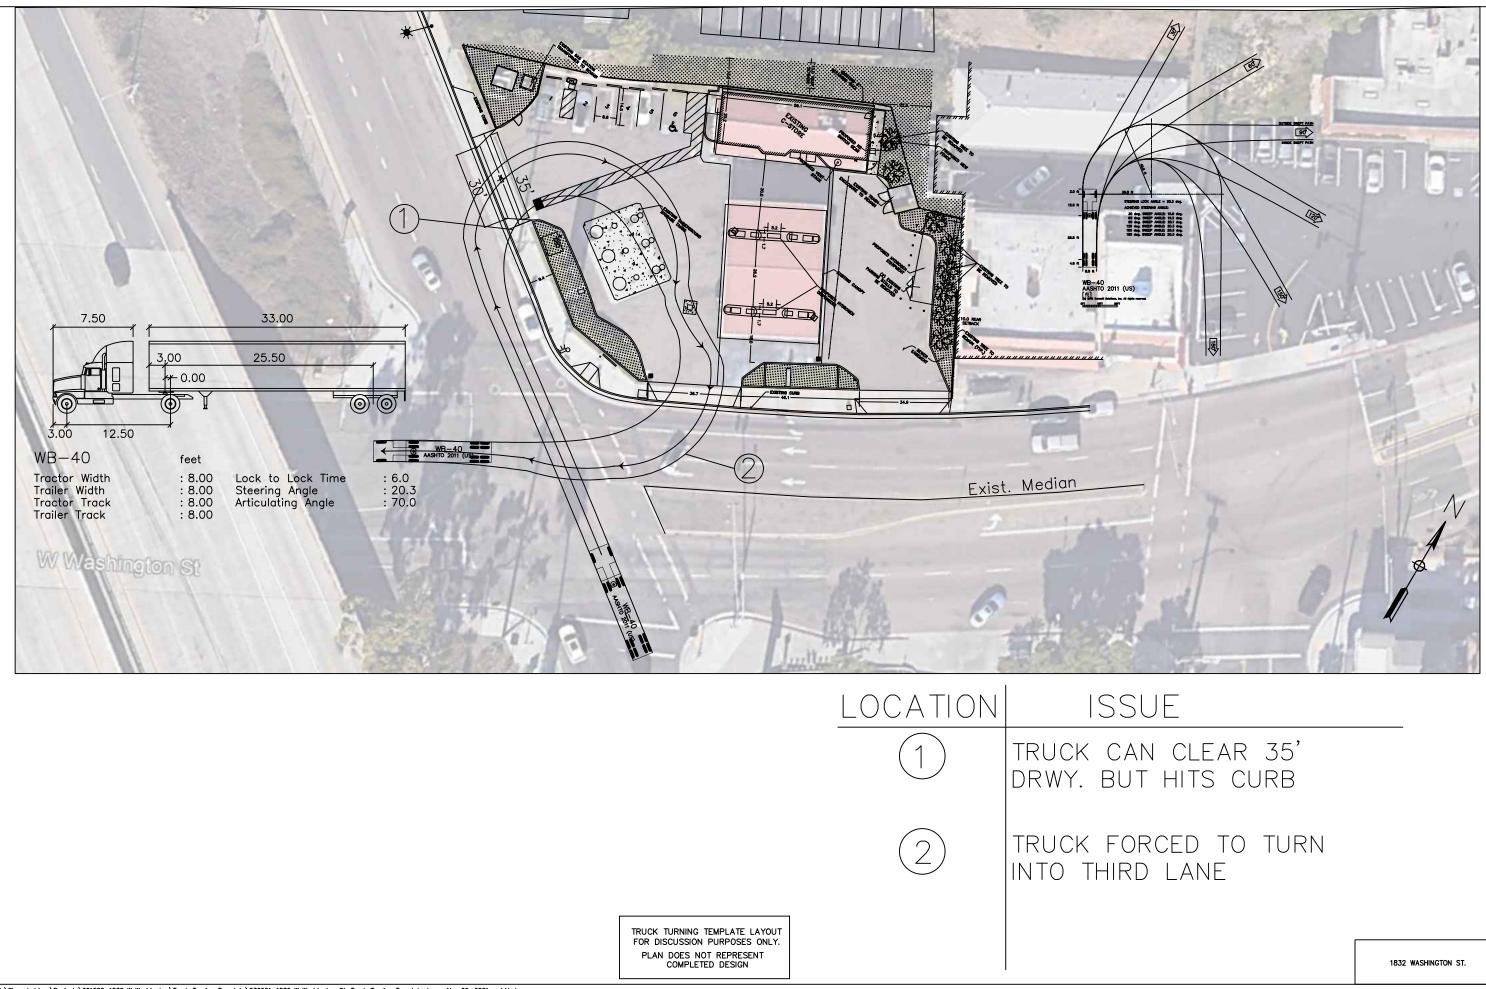

As shown in the site plan (Attachment 1), the project site is fairly constrained. The gasoline tanks are in the southwestern portion of the site and are best accessed by the southwest driveway on W. Washington Street and the driveway on San Diego Avenue. As shown in the truck turning exhibits (Attachment 6), trucks need both driveways to access the tanks as there is insufficient room onsite to turn around fully. Therefore, after pulling into the driveway on San Diego Avenue, a gasoline delivery truck must use the southwestern driveway on W. Washington street. Use of the northwestern driveway by such a truck is infeasible as the truck would either encroach on the proposed hydrogen equipment or existing parking spaces. Alternatively, if traveling along the street frontage side of the canopy, only nine feet of drive aisle width is available without interfering with vehicles at the gas pumps. A truck delivering gas could not adequately maneuver to utilize the northeastern driveway and must therefore use the southwest driveway on W. Washington Street. Therefore, it is recommended that both driveways on W. Washington Street be maintained.

### **Conclusion:**

Urban Systems Associates, Inc. has reviewed the access and performed a sight distance analysis for the proposed project located at 1832 W. Washington Street along with plans for a future addition of hydrogen fueling equipment and future SANDAG plans for the Uptown Bikeways Plan. Field visits, speed surveys, truck turning templates and sight distance analysis have been completed as discussed above and shown in various attachments to this memo. Based on these reviews and analyses, it is recommended that all existing driveways be retained to support the existing gas station as allowed by existing permits and the Municipal Code. In addition, it is recommended that the Uptown Bikeways Plan be modified to account for the existing driveways. It is recommended that "yield to bikes" signage be added at project driveways to make clear priority and identify potential conflicts. The project does not impact visibility beyond existing conditions. Nevertheless, to improve visibility, it is suggested that the City evaluates on-street parking since these spaces will ultimately be removed with the implementation of the bike facility.