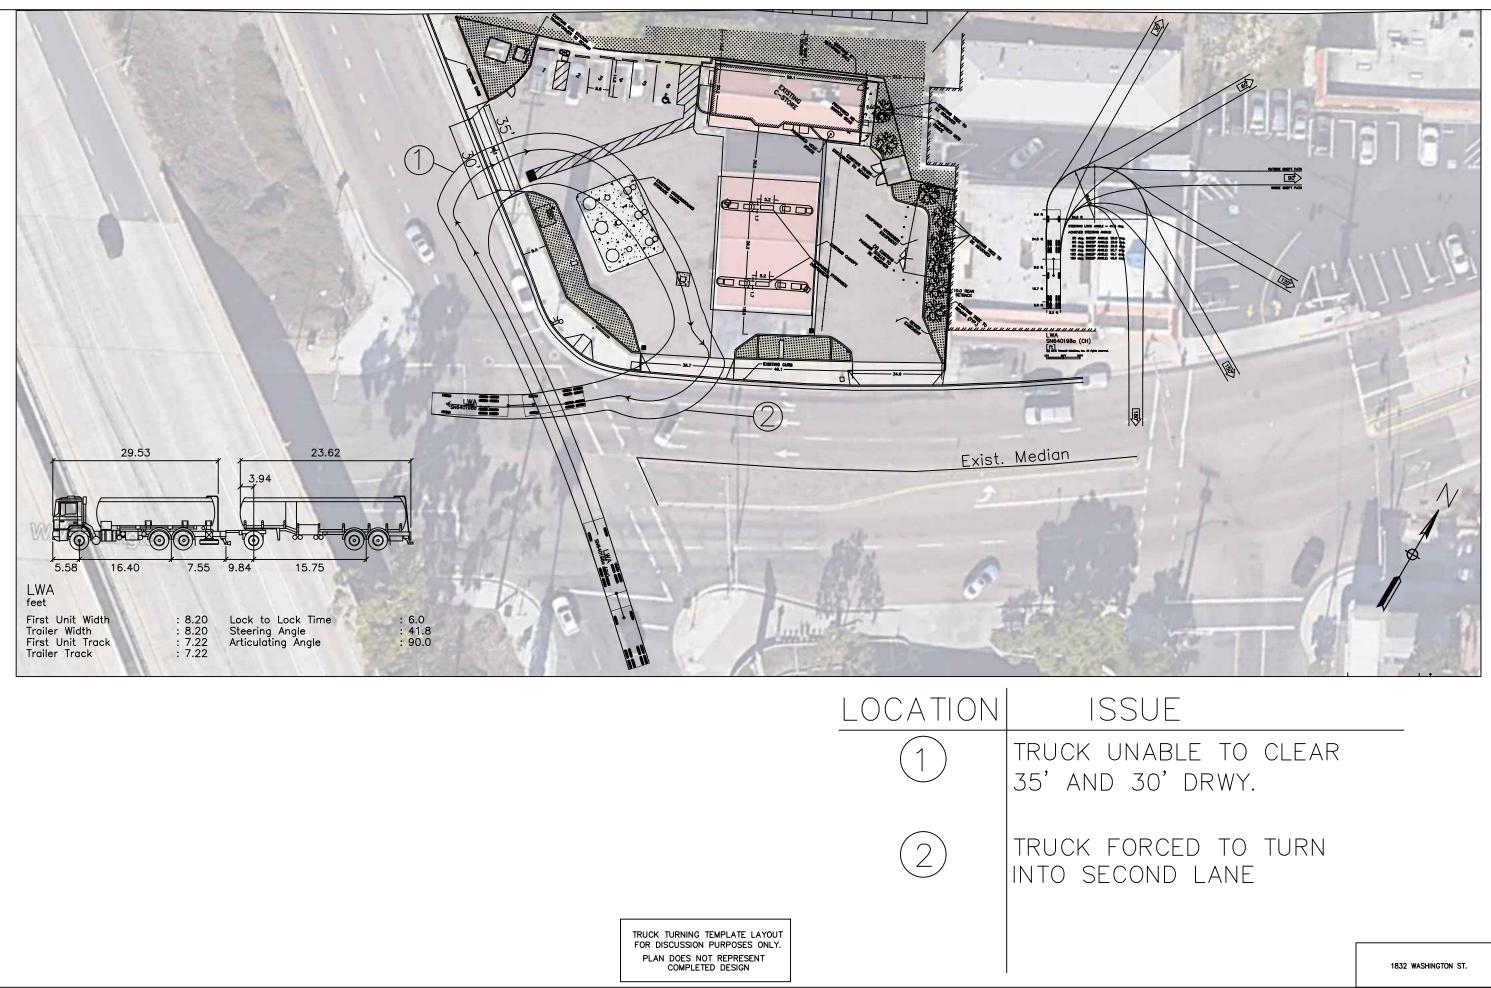

As shown in the site plan (Attachment 1), the project site is fairly constrained. The gasoline tanks are in the southwestern portion of the site and are best accessed by the southwest driveway on W. Washington Street and the driveway on San Diego Avenue. As shown in the truck turning exhibits (Attachment 6), trucks need both driveways to access the tanks as there is insufficient room onsite to turn around fully. Therefore, after pulling into the driveway on San Diego Avenue, a gasoline delivery truck must use the southwestern driveway on W. Washington street. Use of the northwestern driveway by such a truck is infeasible as the truck would either encroach on the proposed hydrogen equipment or existing parking spaces. Alternatively, if traveling along the street frontage side of the canopy, only nine feet of drive aisle width is available without interfering with vehicles at the gas pumps. A truck delivering gas could not adequately maneuver to utilize the northeastern driveway and must therefore use the southwest driveway on W. Washington Street. Therefore, it is recommended that both driveways on W. Washington Street be maintained.