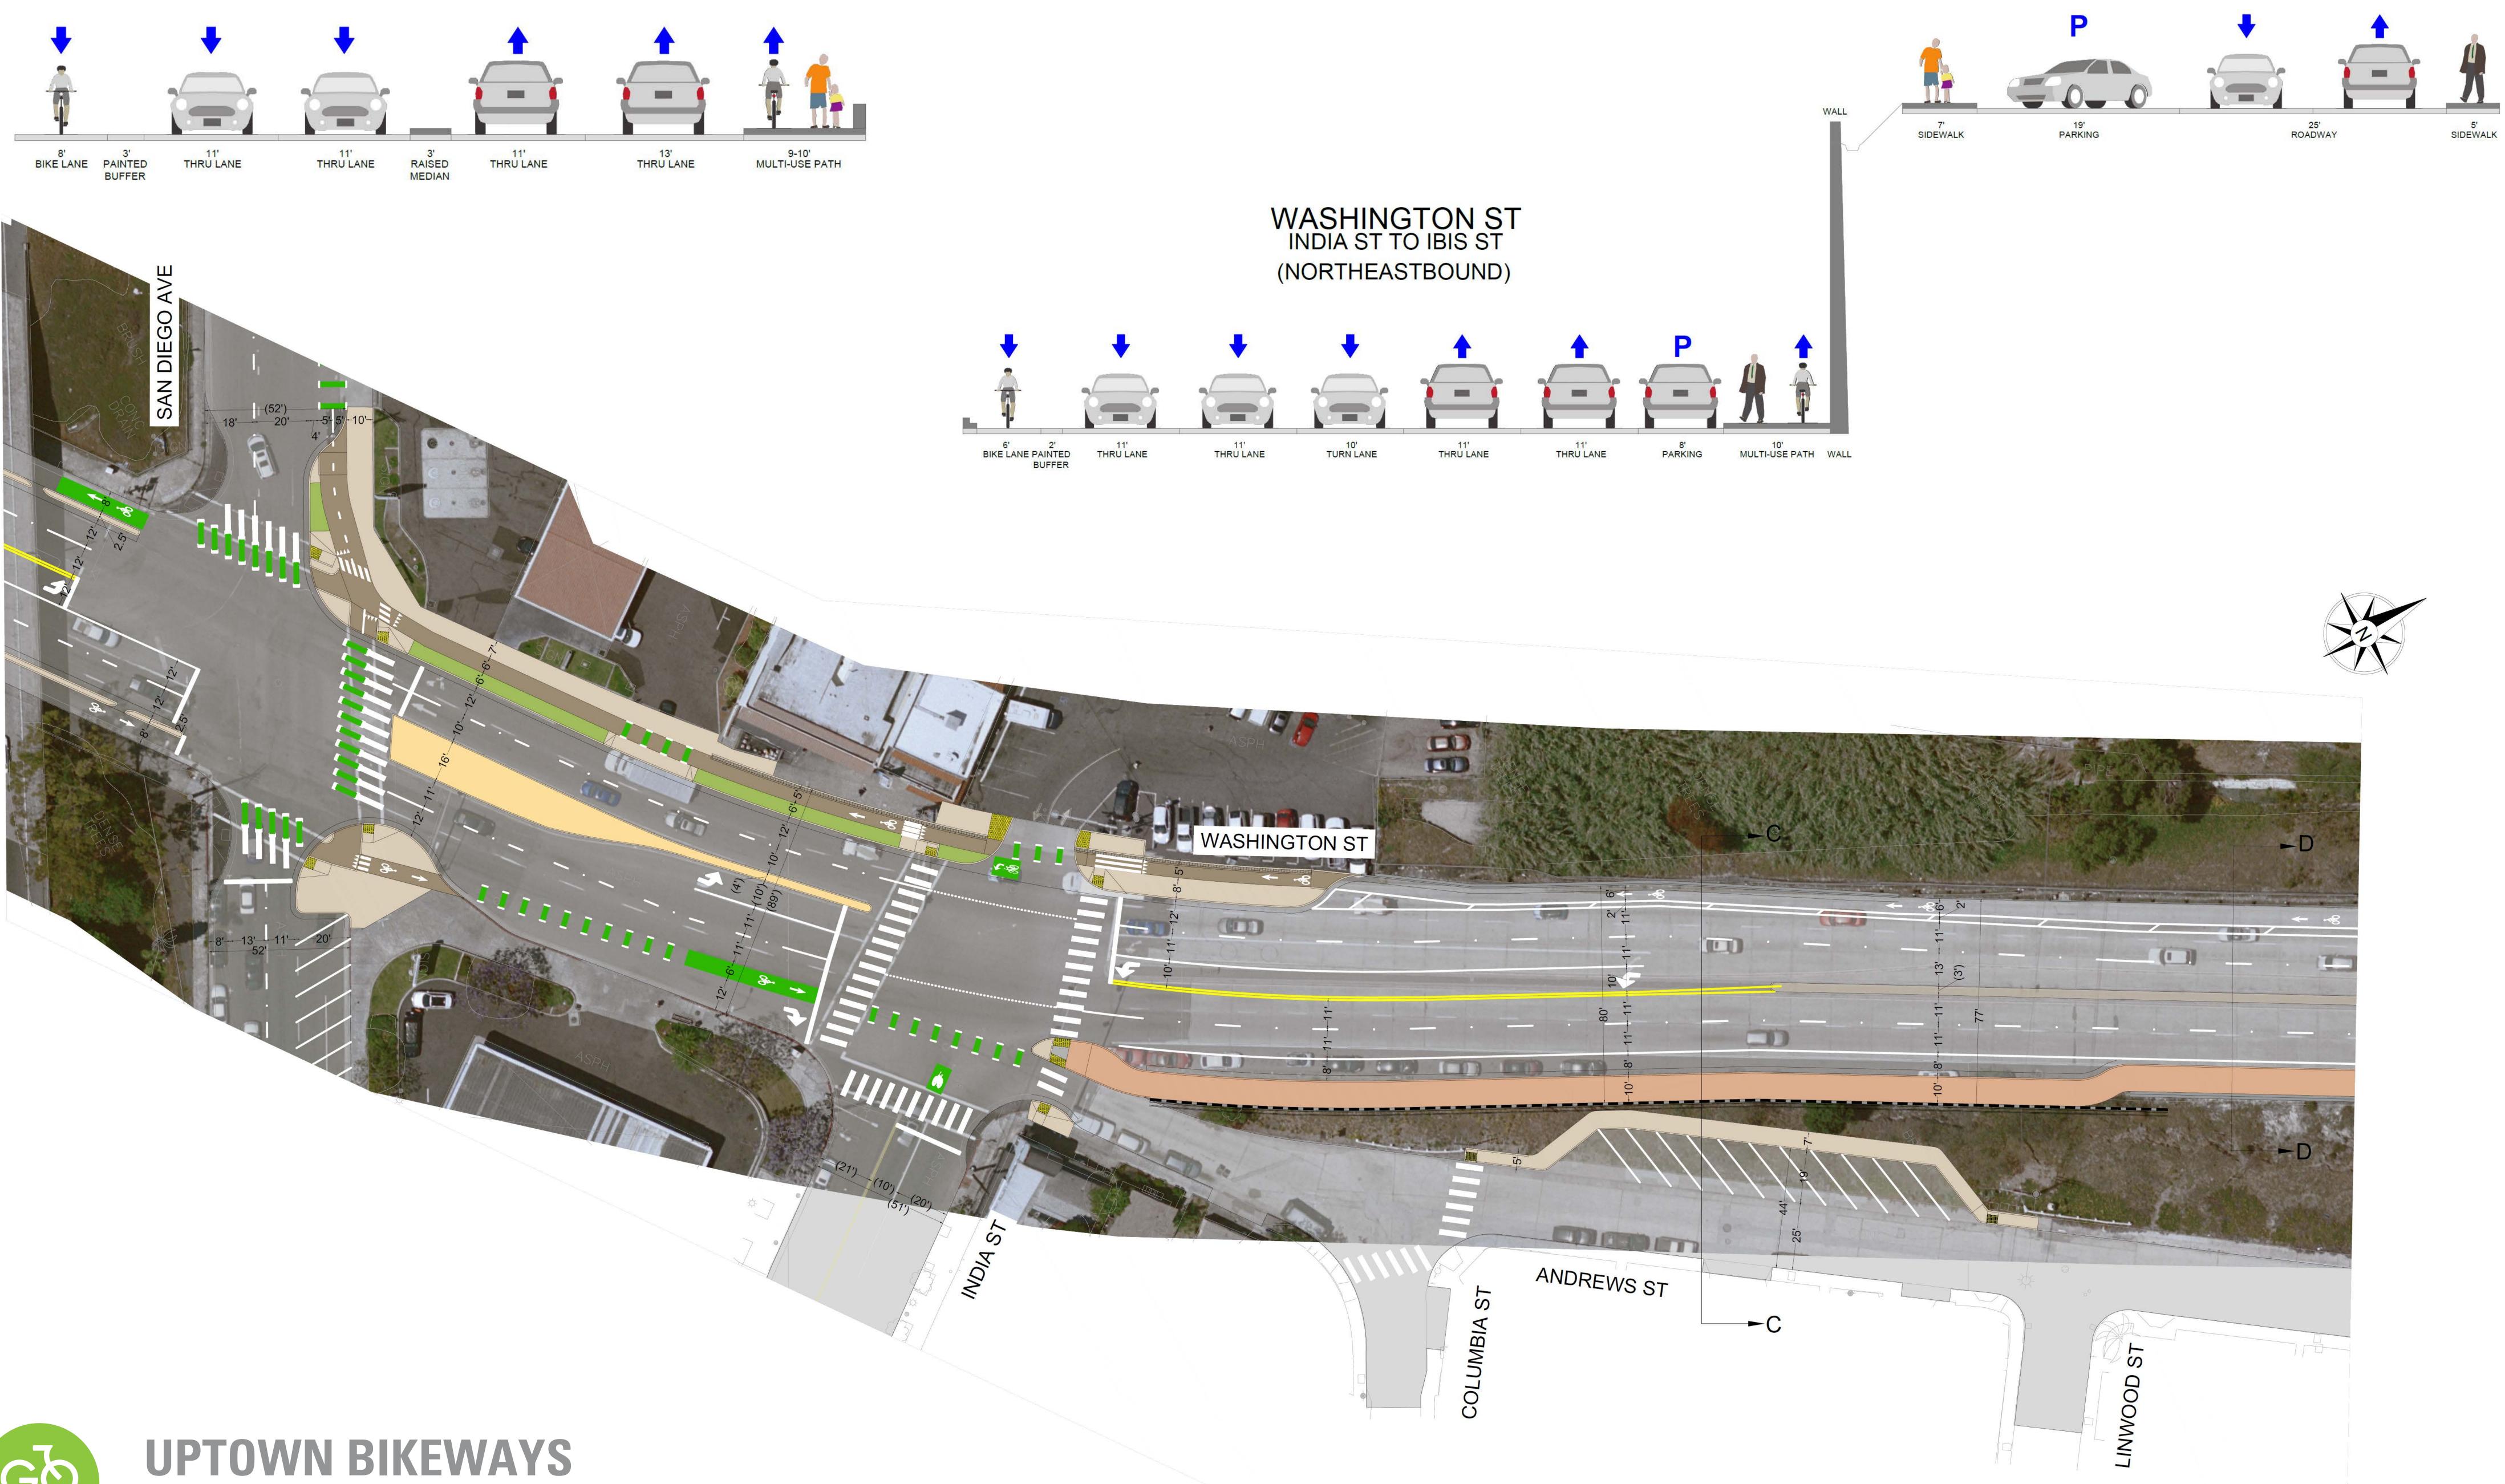

### **Bicycle Considerations:**

As shown in **Attachment 5**, SANDAG has prepared an Uptown Bikeways Plan which would create a cycle track along the project frontage and adjacent property along West Washington Street and is scheduled for construction in 2021. This plan would also result in enhanced pedestrian crossings and other features designed to protect active transportation users. The current plan would restrict parking along the adjacent frontage. As noted above, this is recommended to improve sight distance. Additionally, the plan would eliminate the southwestern driveway for the existing gas station. Unfortunately, this driveway closure is not feasible due to a variety of considerations further discussed below.

As shown in the site plan (Attachment 1), the project site is fairly constrained. The gasoline tanks are in the southwestern portion of the site and are best accessed by the southwest driveway on W. Washington Street and the driveway on San Diego Avenue. As shown in the truck turning exhibits (Attachment 6), trucks need both driveways to access the tanks as there is insufficient room onsite to turn around fully. Therefore, after pulling into the driveway on San Diego Avenue, a gasoline delivery truck must use the southwestern driveway on W. Washington street. Use of the northwestern driveway by such a truck is infeasible as the truck would either encroach on the proposed hydrogen equipment or existing parking spaces. Alternatively, if traveling along the street frontage side of the canopy, only nine feet of drive aisle width is available without interfering with vehicles at the gas pumps. A truck delivering gas could not adequately maneuver to utilize the northeastern driveway and must therefore use the southwest driveway on W. Washington Street. Therefore, it is recommended that both driveways on W. Washington Street be maintained.