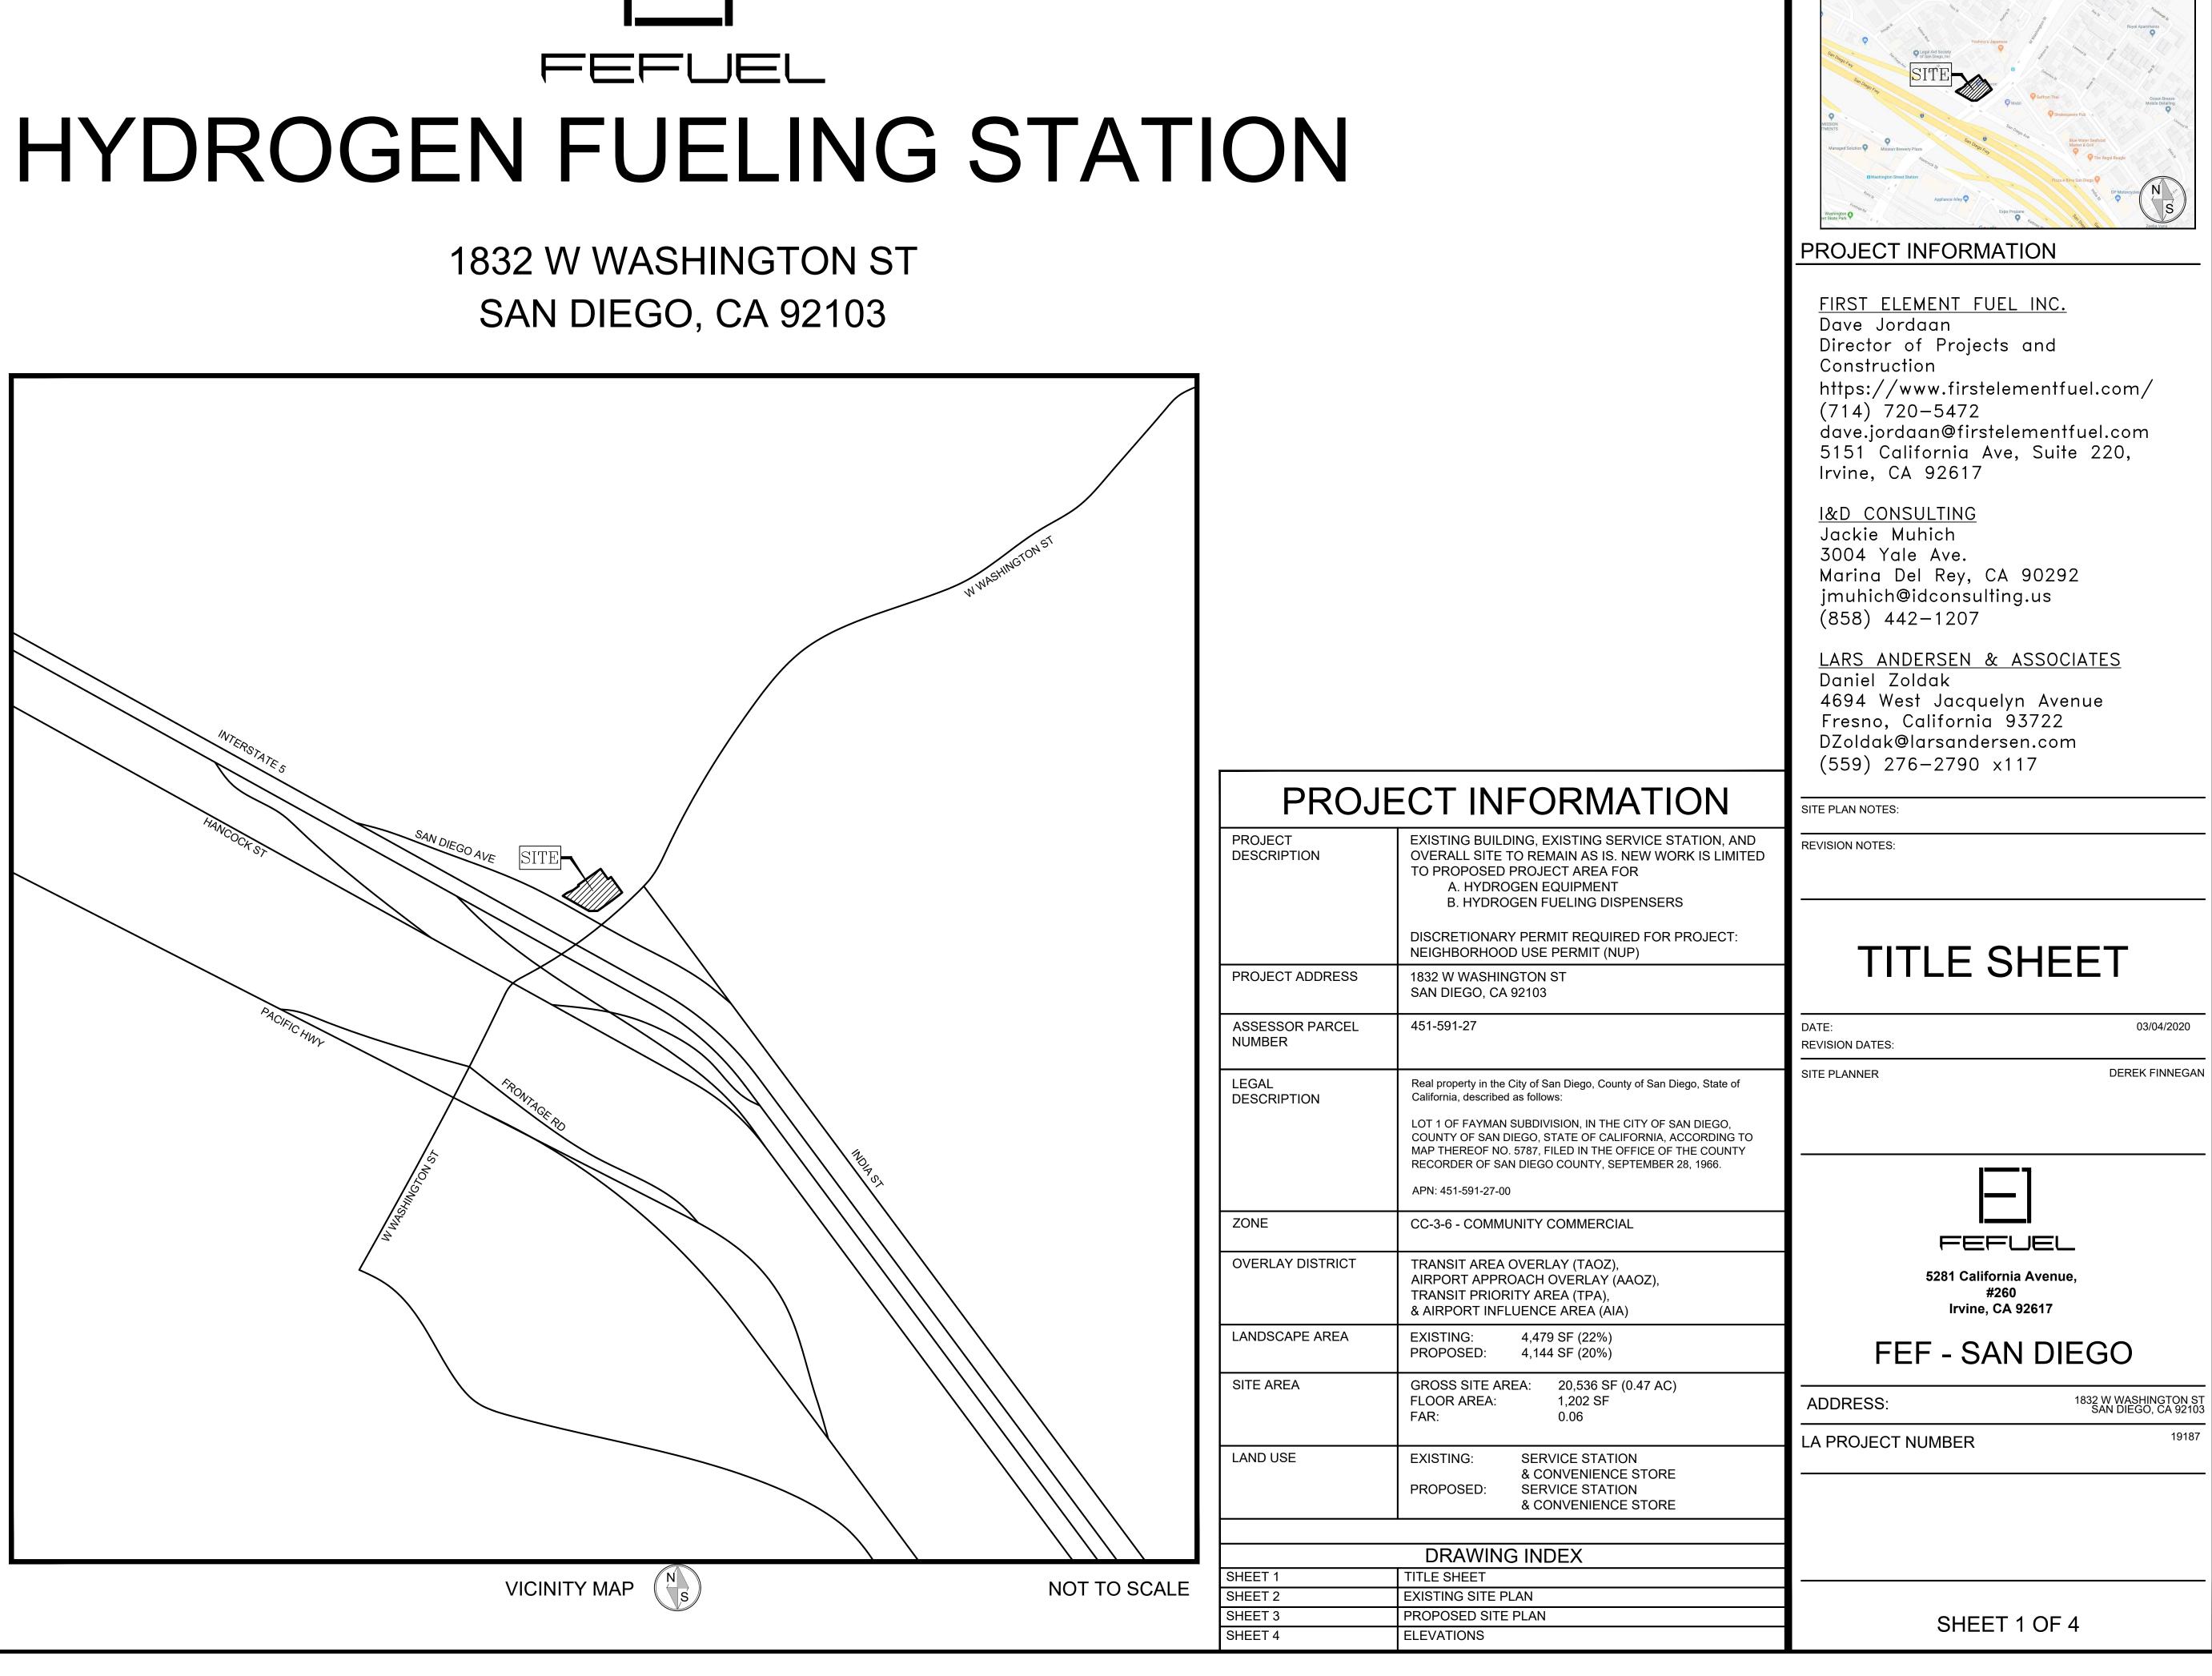

### **Project Description:**

The project site is located in San Diego, California, along W Washington Street on the northeast corner of W. Washington Street at San Diego Avenue. As shown in the project's preliminary Site Plan included as **Attachment 1**, the proposed project is an addition of hydrogen fuel equipment and two dispensers (four pumps) to an existing gas station. The project is located in the Uptown Community Planning Area. The proposed project requires a Process 2 Neighborhood Use Permit (NUP). The existing station operates under Conditional Use Permit 94-0641. The 0.47-acre project site is located at 1832 West Washington in the CC-3-6 Zone in a 2035 Transit Priority Area, Transit Area Overlay Zone, Multi Family Residential Parking Standards, Transit Priority Area within the Uptown Community Plan area.

As shown in the site plan (Attachment 1), the project site is fairly constrained. The gasoline tanks are in the southwestern portion of the site and are best accessed by the southwest driveway on W. Washington Street and the driveway on San Diego Avenue. As shown in the truck turning exhibits (Attachment 6), trucks need both driveways to access the tanks as there is insufficient room onsite to turn around fully. Therefore, after pulling into the driveway on San Diego Avenue, a gasoline delivery truck must use the southwestern driveway on W. Washington street. Use of the northwestern driveway by such a truck is infeasible as the truck would either encroach on the proposed hydrogen equipment or existing parking spaces. Alternatively, if traveling along the street frontage side of the canopy, only nine feet of drive aisle width is available without interfering with vehicles at the gas pumps. A truck delivering gas could not adequately maneuver to utilize the northeastern driveway and must therefore use the southwest driveway on W. Washington Street. Therefore, it is recommended that both driveways on W. Washington Street be maintained.