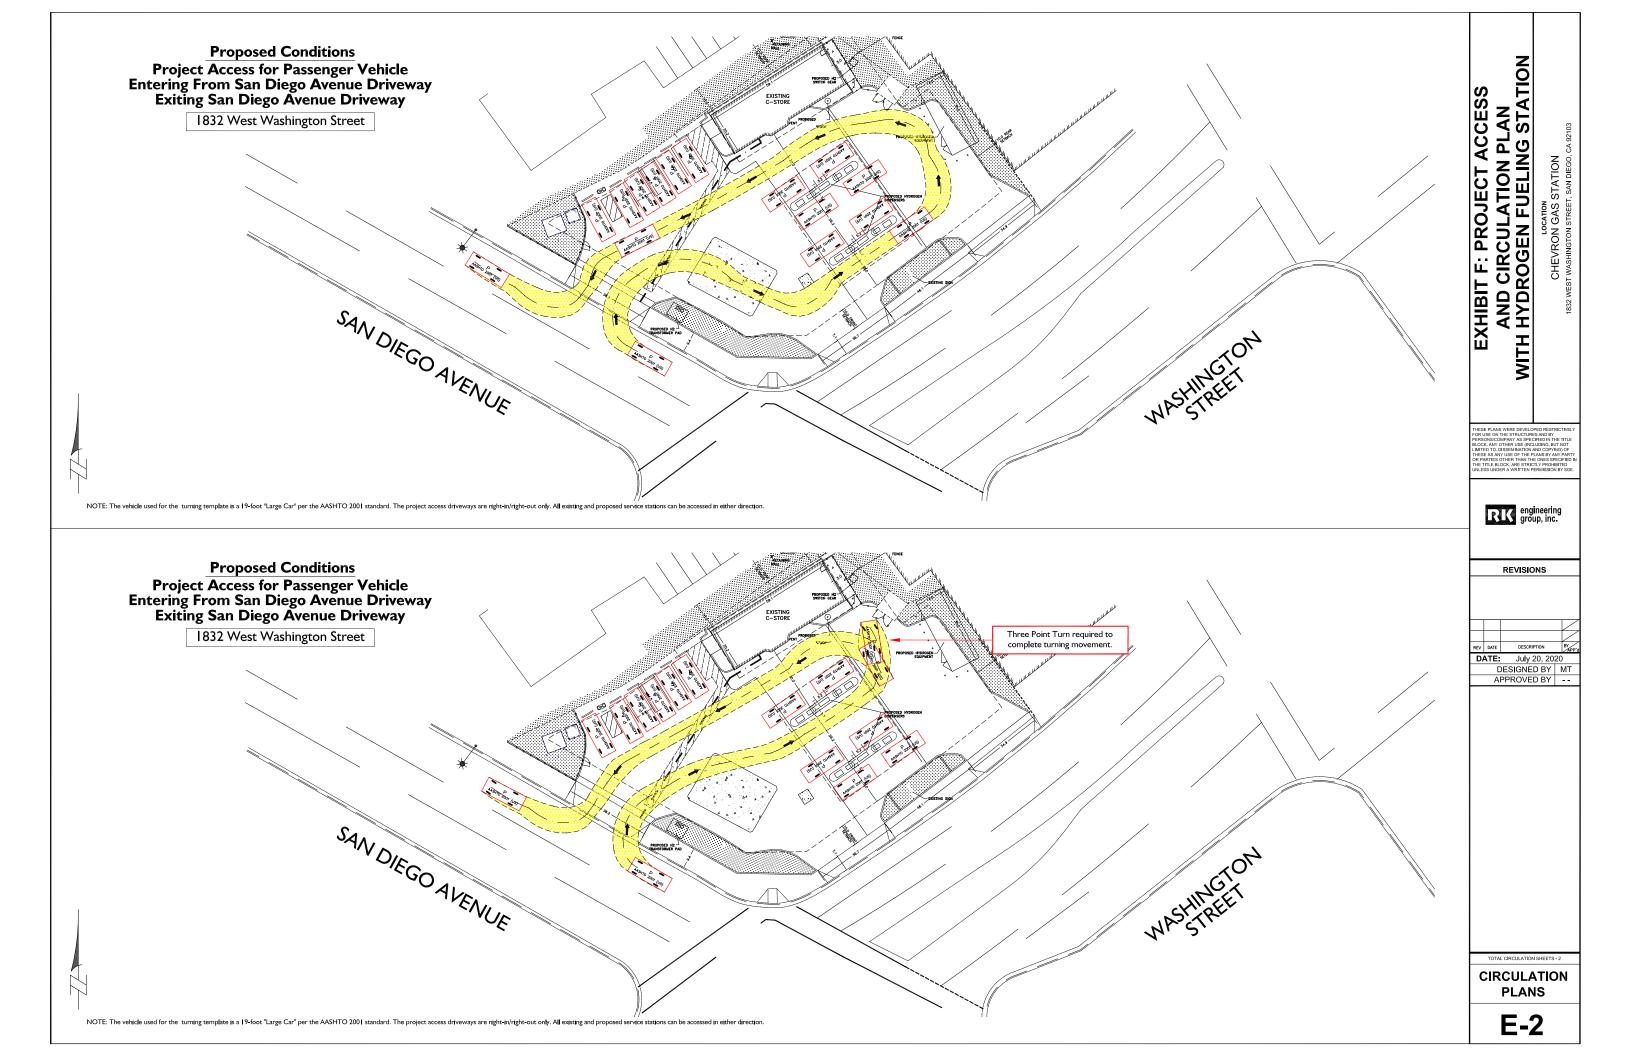

As shown in the site plan (Attachment 1), the project site is fairly constrained. The gasoline tanks are in the southwestern portion of the site and are best accessed by the southwest driveway on W. Washington Street and the driveway on San Diego Avenue. As shown in the truck turning exhibits (Attachment 6), trucks need both driveways to access the tanks as there is insufficient room onsite to turn around fully. Therefore, after pulling into the driveway on San Diego Avenue, a gasoline delivery truck must use the southwestern driveway on W. Washington street. Use of the northwestern driveway by such a truck is infeasible as the truck would either encroach on the proposed hydrogen equipment or existing parking spaces. Alternatively, if traveling along the street frontage side of the canopy, only nine feet of drive aisle width is available without interfering with vehicles at the gas pumps. A truck delivering gas could not adequately maneuver to utilize the northeastern driveway and must therefore use the southwest driveway on W. Washington Street. Therefore, it is recommended that both driveways on W. Washington Street be maintained.