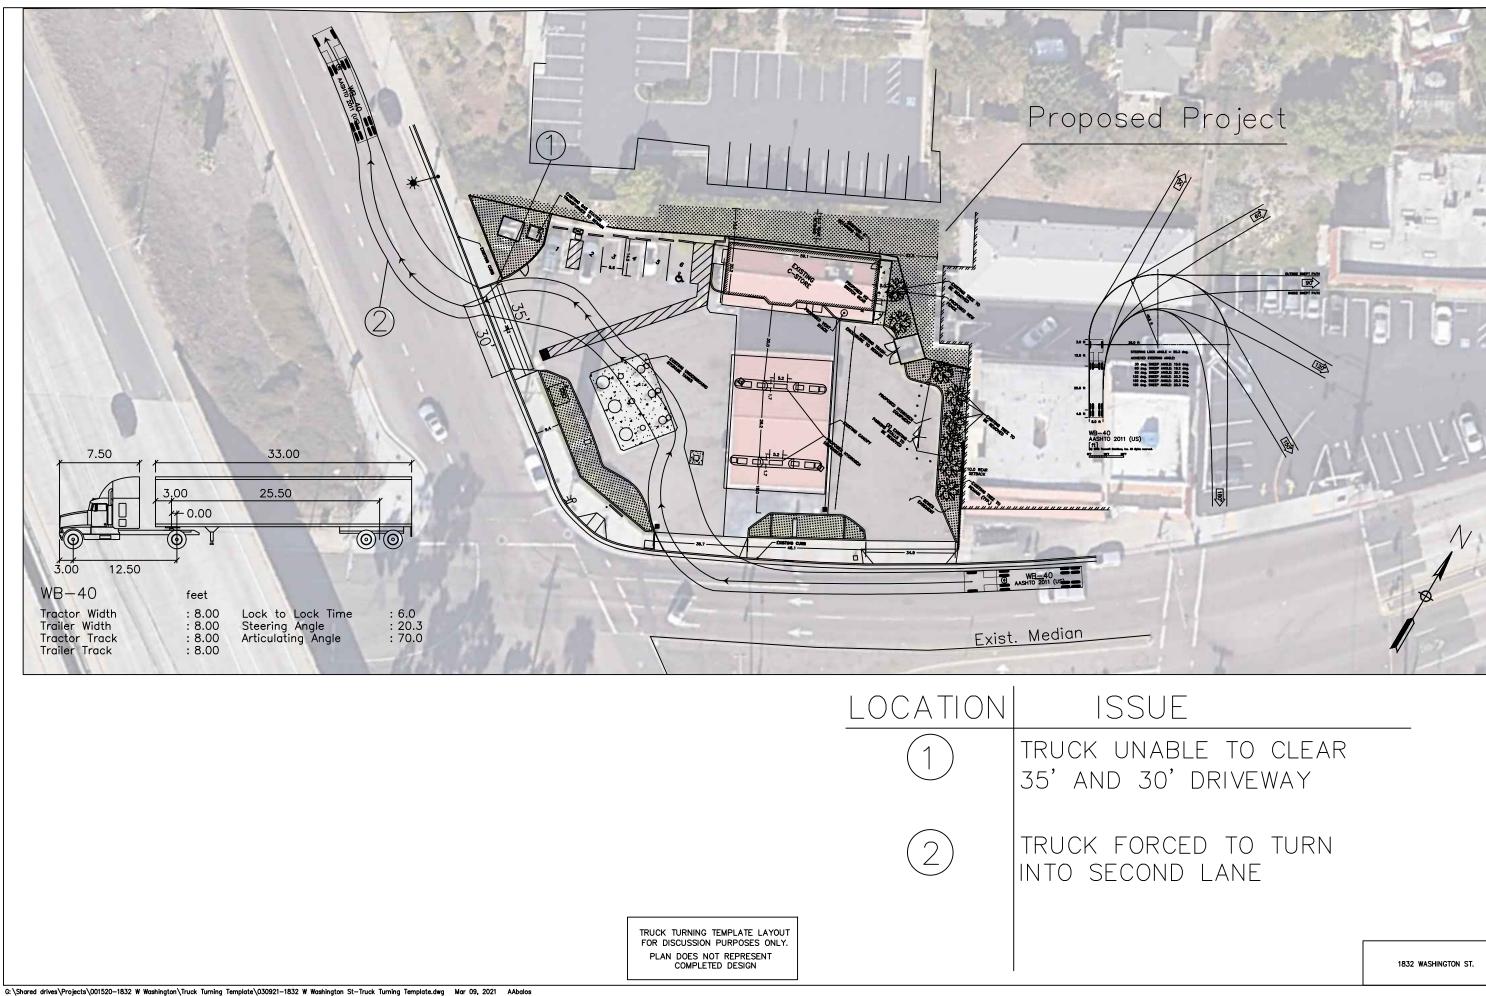

As shown in the site plan (Attachment 1), the project site is fairly constrained. The gasoline tanks are in the southwestern portion of the site and are best accessed by the southwest driveway on W. Washington Street and the driveway on San Diego Avenue. As shown in the truck turning exhibits (Attachment 6), trucks need both driveways to access the tanks as there is insufficient room onsite to turn around fully. Therefore, after pulling into the driveway on San Diego Avenue, a gasoline delivery truck must use the southwestern driveway on W. Washington street. Use of the northwestern driveway by such a truck is infeasible as the truck would either encroach on the proposed hydrogen equipment or existing parking spaces. Alternatively, if traveling along the street frontage side of the canopy, only nine feet of drive aisle width is available without interfering with vehicles at the gas pumps. A truck delivering gas could not adequately maneuver to utilize the northeastern driveway and must therefore use the southwest driveway on W. Washington Street. Therefore, it is recommended that both driveways on W. Washington Street be maintained.

### **Conclusion:**

Urban Systems Associates, Inc. has reviewed the access and performed a sight distance analysis for the proposed project located at 1832 W. Washington Street along with plans for a future addition of hydrogen fueling equipment and future SANDAG plans for the Uptown Bikeways Plan. Field visits, speed surveys, truck turning templates and sight distance analysis have been completed as discussed above and shown in various attachments to this memo. Based on these reviews and analyses, it is recommended that all existing driveways be retained to support the existing gas station as allowed by existing permits and the Municipal Code. In addition, it is recommended that the Uptown Bikeways Plan be modified to account for the existing driveways. It is recommended that "yield to bikes" signage be added at project driveways to make clear priority and identify potential conflicts. The project does not impact visibility beyond existing conditions. Nevertheless, to improve visibility, it is suggested that the City evaluates on-street parking since these spaces will ultimately be removed with the implementation of the bike facility.