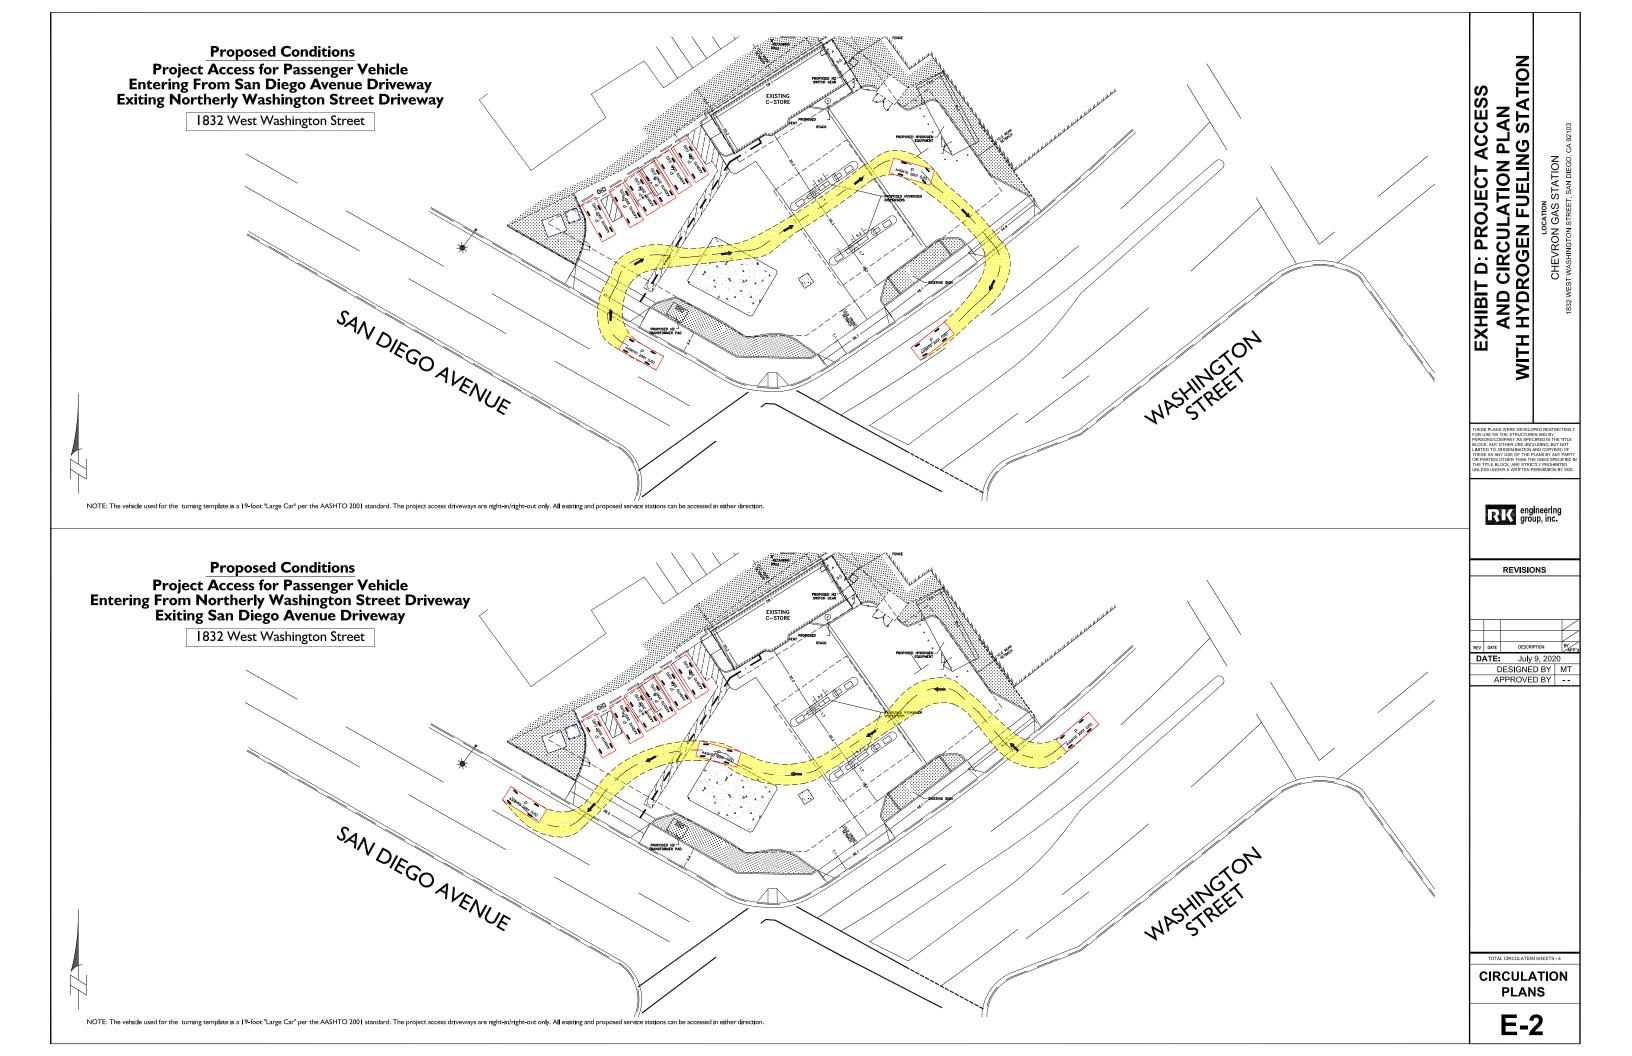

As shown in the site plan (Attachment 1), the project site is fairly constrained. The gasoline tanks are in the southwestern portion of the site and are best accessed by the southwest driveway on W. Washington Street and the driveway on San Diego Avenue. As shown in the truck turning exhibits (Attachment 6), trucks need both driveways to access the tanks as there is insufficient room onsite to turn around fully. Therefore, after pulling into the driveway on San Diego Avenue, a gasoline delivery truck must use the southwestern driveway on W. Washington street. Use of the northwestern driveway by such a truck is infeasible as the truck would either encroach on the proposed hydrogen equipment or existing parking spaces. Alternatively, if traveling along the street frontage side of the canopy, only nine feet of drive aisle width is available without interfering with vehicles at the gas pumps. A truck delivering gas could not adequately maneuver to utilize the northeastern driveway and must therefore use the southwest driveway on W. Washington Street. Therefore, it is recommended that both driveways on W. Washington Street be maintained.