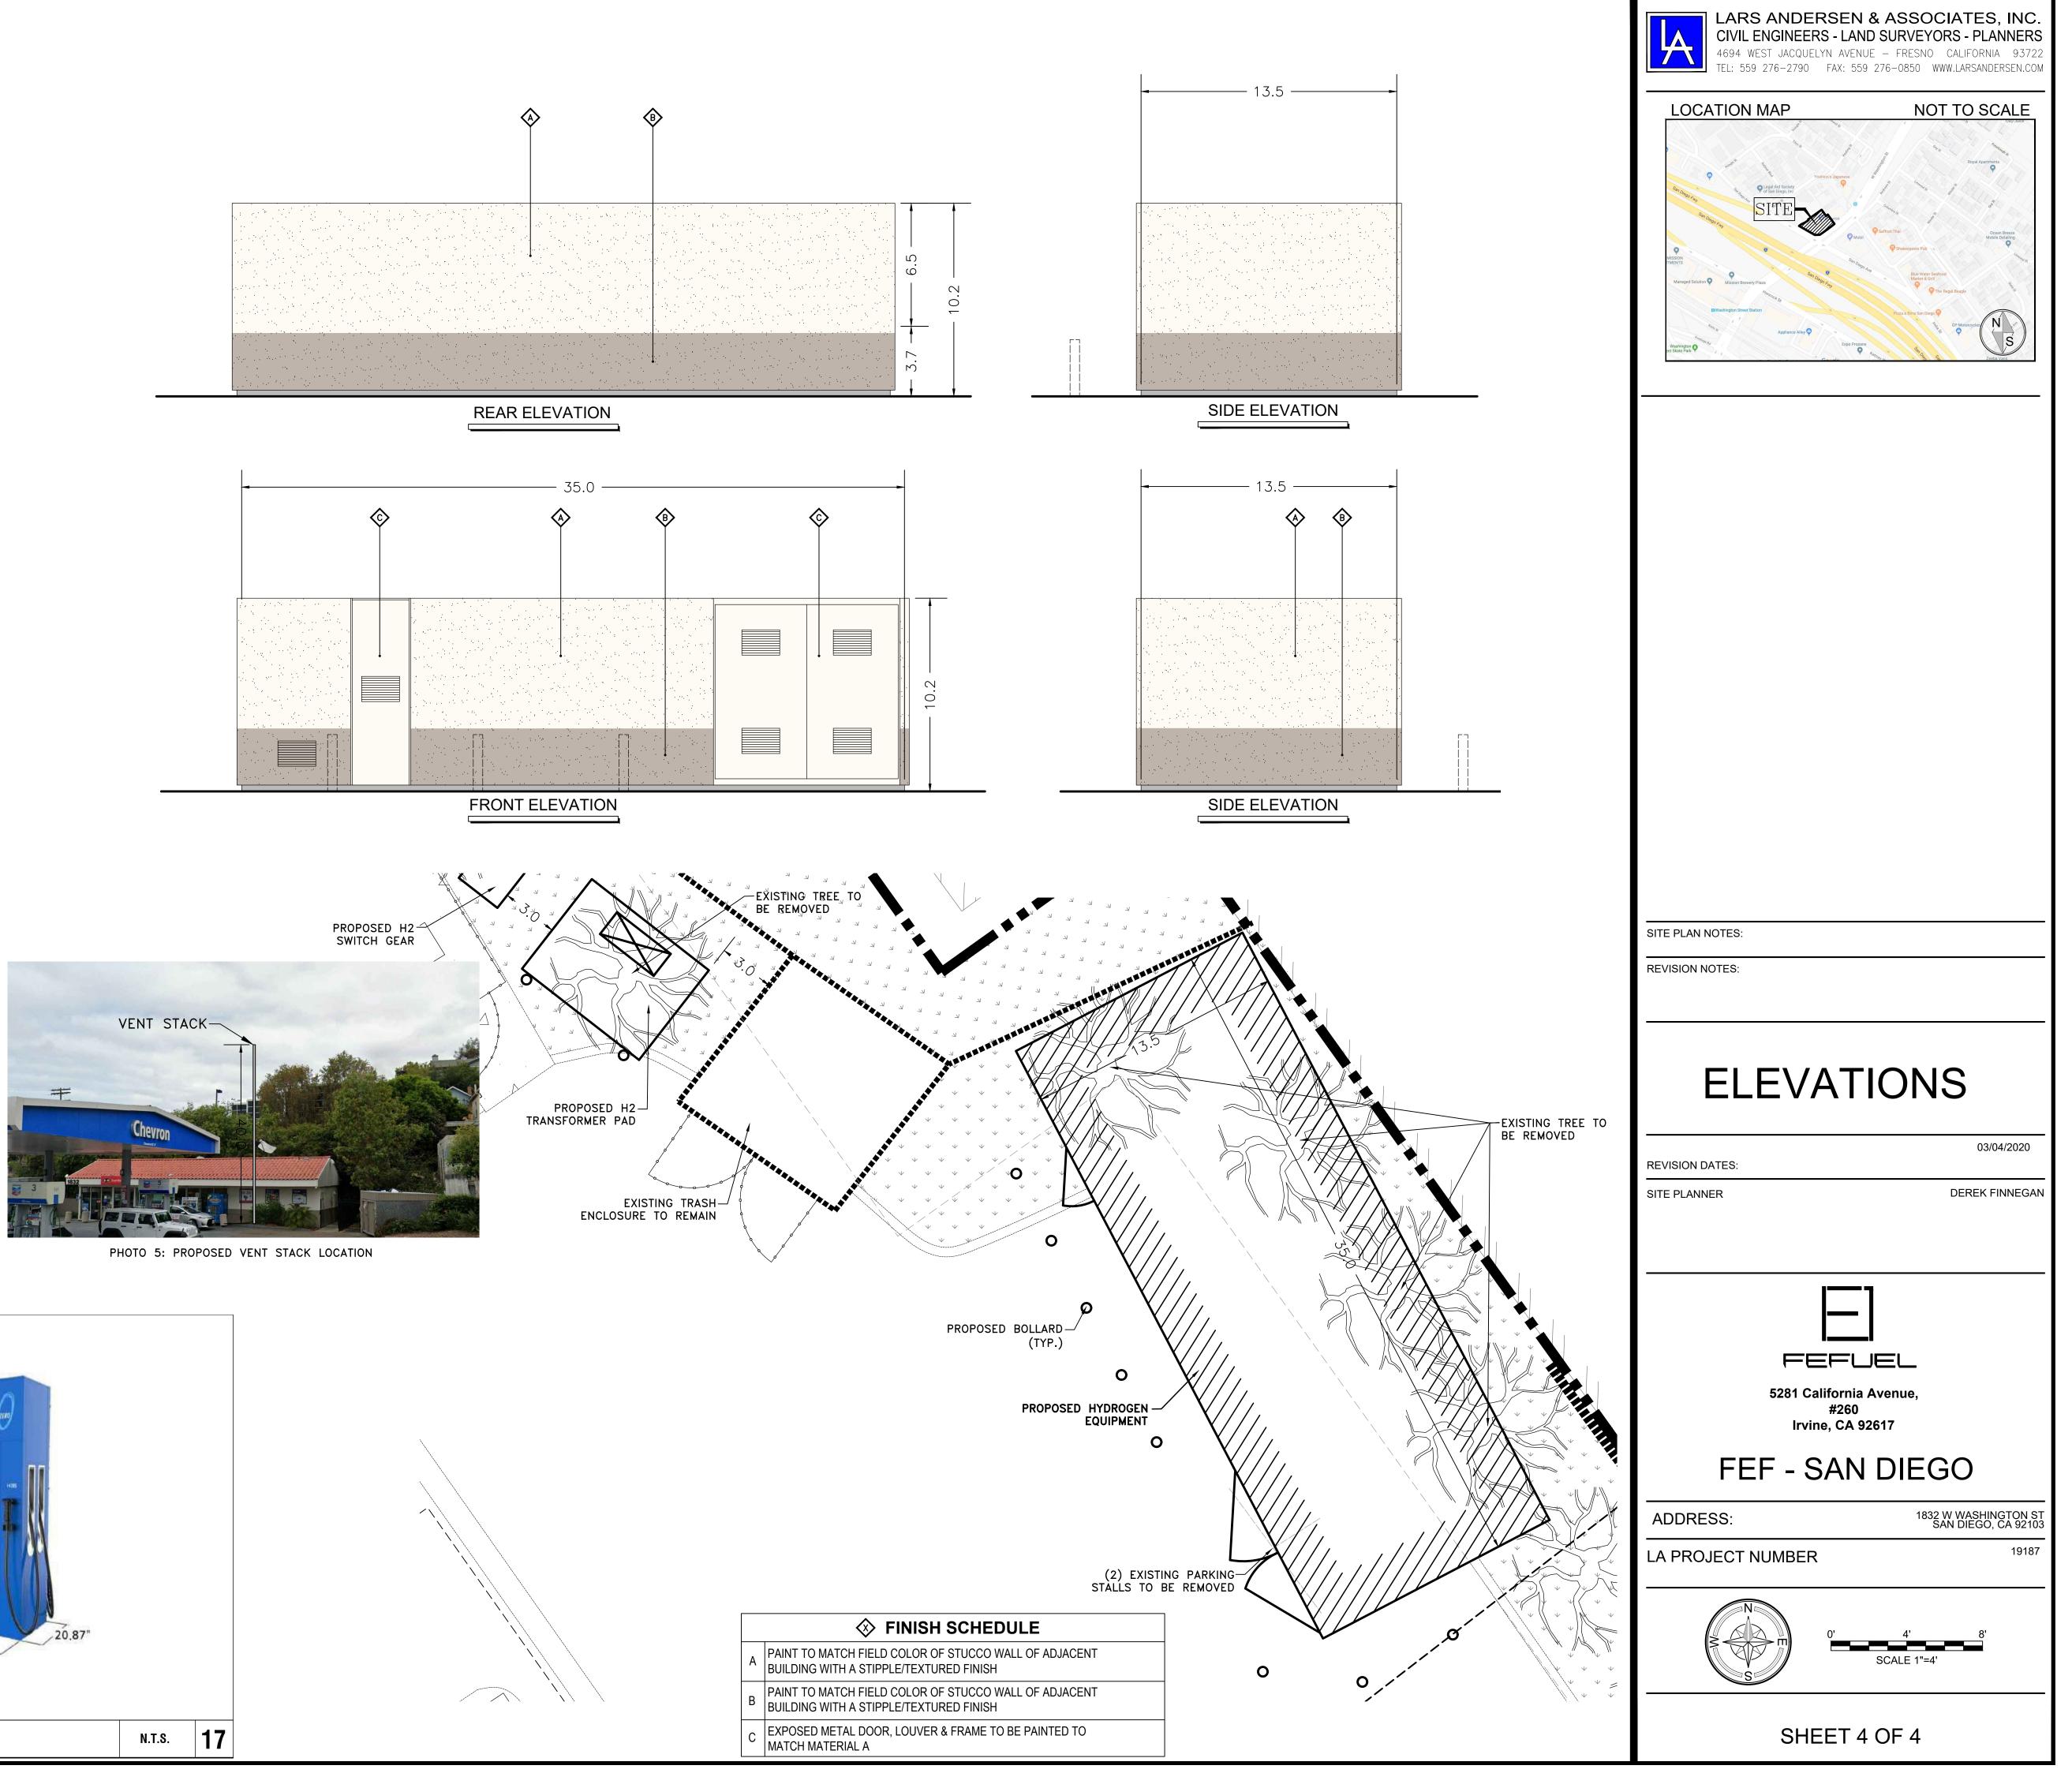

### **Project Description:**

The project site is located in San Diego, California, along W Washington Street on the northeast corner of W. Washington Street at San Diego Avenue. As shown in the project's preliminary Site Plan included as **Attachment 1**, the proposed project is an addition of hydrogen fuel equipment and two dispensers (four pumps) to an existing gas station. The project is located in the Uptown Community Planning Area. The proposed project requires a Process 2 Neighborhood Use Permit (NUP). The existing station operates under Conditional Use Permit 94-0641. The 0.47-acre project site is located at 1832 West Washington in the CC-3-6 Zone in a 2035 Transit Priority Area, Transit Area Overlay Zone, Multi Family Residential Parking Standards, Transit Priority Area within the Uptown Community Plan area.

As shown in the site plan (Attachment 1), the project site is fairly constrained. The gasoline tanks are in the southwestern portion of the site and are best accessed by the southwest driveway on W. Washington Street and the driveway on San Diego Avenue. As shown in the truck turning exhibits (Attachment 6), trucks need both driveways to access the tanks as there is insufficient room onsite to turn around fully. Therefore, after pulling into the driveway on San Diego Avenue, a gasoline delivery truck must use the southwestern driveway on W. Washington street. Use of the northwestern driveway by such a truck is infeasible as the truck would either encroach on the proposed hydrogen equipment or existing parking spaces. Alternatively, if traveling along the street frontage side of the canopy, only nine feet of drive aisle width is available without interfering with vehicles at the gas pumps. A truck delivering gas could not adequately maneuver to utilize the northeastern driveway and must therefore use the southwest driveway on W. Washington Street. Therefore, it is recommended that both driveways on W. Washington Street be maintained.