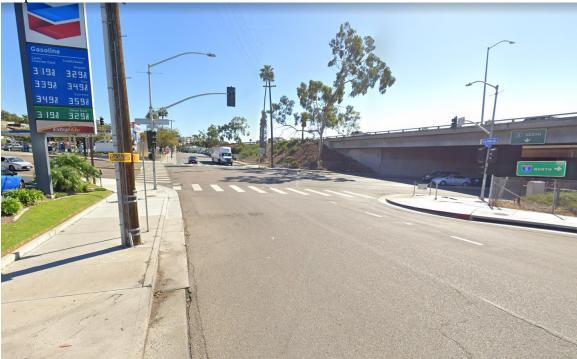

An additional driveway accessing the project site is located on San Diego Avenue. Field visits support the conclusion that the driveway on San Diego Avenue has no sight distance obstructions. Unlike W. Washington Street, no curve or hill exists obstructing sight distance. The driveway is located approximately 75' from the intersection at W. Washington and San Diego Avenue with no significant obstructions in the sight triangle as shown in the photograph below. In addition, San Diego Avenue is a one-way street with traffic controlled adjacent to the driveway at a signalized intersection. No significant grade is present impacting sight distance. As shown in the google earth measurement below, approximately 700' of sight distance is present before the street curves south of the project site. This distance should provide adequate stopping sight distance for speeds up to 65 miles per hour.

Driveway with San Diego Avenue

**Google Earth Measurement of Available Sight Distance** 