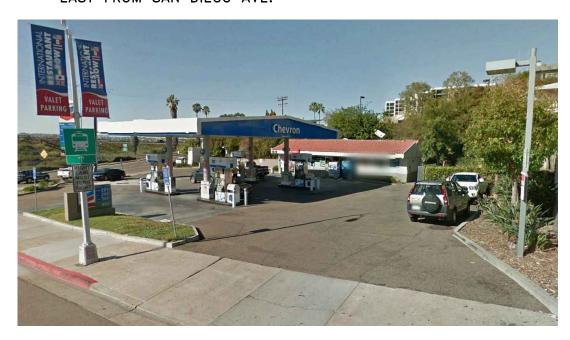

An additional driveway accessing the project site is located on San Diego Avenue. Field visits support the conclusion that the driveway on San Diego Avenue has no sight distance obstructions. Unlike W. Washington Street, no curve or hill exists obstructing sight distance. The driveway is located approximately 75' from the intersection at W. Washington and San Diego Avenue with no significant obstructions in the sight triangle as shown in the photograph below. In addition, San Diego Avenue is a one-way street with traffic controlled adjacent to the driveway at a signalized intersection. No significant grade is present impacting sight distance. As shown in the google earth measurement below, approximately 700' of sight distance is present before the street curves south of the project site. This distance should provide adequate stopping sight distance for speeds up to 65 miles per hour.

Driveway with San Diego Avenue

**Google Earth Measurement of Available Sight Distance** 