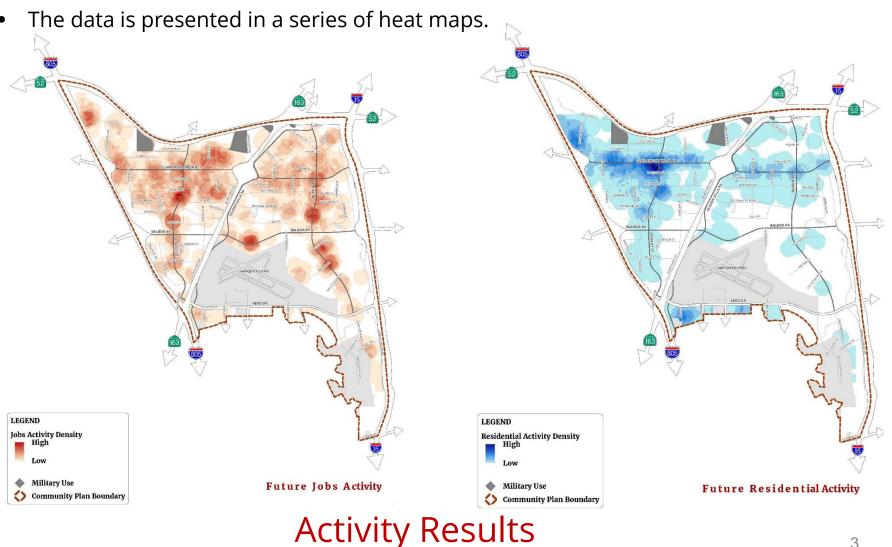

## Meeting Timeline and Topics

The location of data points reflects the input received ۰ from the 46 people who participated.

KEARNY MES

• This map series was created to show the areas of concentration with multiple data points.

CONNECTED

**Concentration Areas** 

- The final heat maps show concentration areas within Transit Priority Areas (TPA) and outside of the constraints areas (e.g., floodplain, biological sensitivity, etc.).
- Although residential is an allowed use in some airport safety zones, the low density would not support higher transit use and policies in the General Plan.