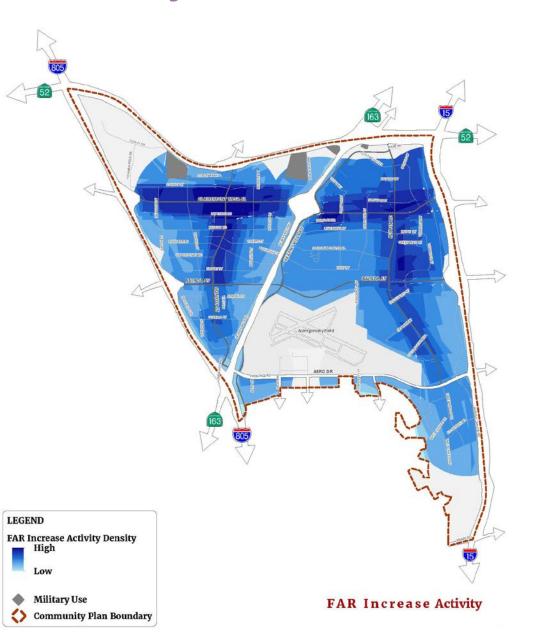

#### This heat map shows the locations where participants circled their preferred areas to increase Floor Area Ratio (FAR) within the Transit Priority Areas (TPA)

KEARNY MES

The concentration of data reflects the areas where participants circled their preferred areas to decrease the minimum lot size regulations within Transit Priority Areas (TPA).