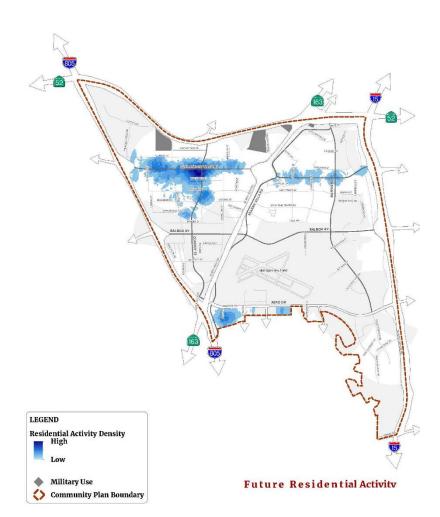

CONNECTED

**Concentration Areas** 

- The final heat maps show concentration areas within Transit Priority Areas (TPA) and outside of the constraints areas (e.g., floodplain, biological sensitivity, etc.).
- Although residential is an allowed use in some airport safety zones, the low density would not support higher transit use and policies in the General Plan.

LEGEND Jobs Activity Density High Low Military Use Community Plan Boundary

Activity Results with Constraints

KEARNY ME

• The refined residential map is also limited within Prime Industrial Lands due to potential challenges with collocating residential infill in areas with existing facilities/operations.