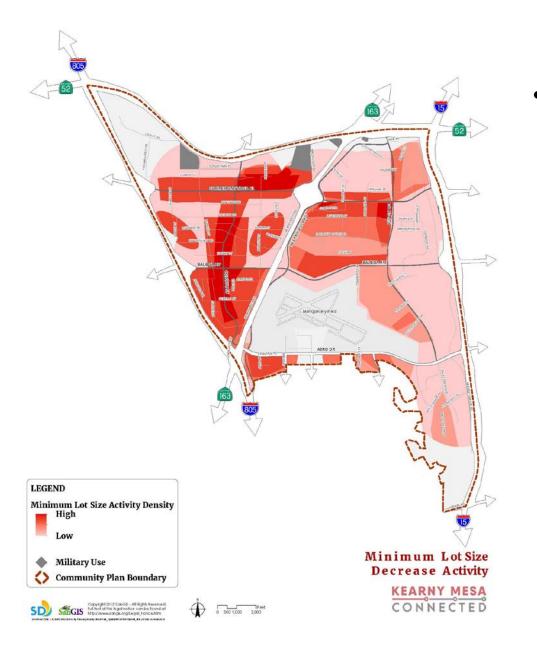

#### This heat map shows the locations where participants circled their preferred areas to increase Floor Area Ratio (FAR) within the Transit Priority Areas (TPA)

KEARNY MES

The concentration of data reflects the areas where participants circled their preferred areas to decrease the minimum lot size regulations within Transit Priority Areas (TPA).