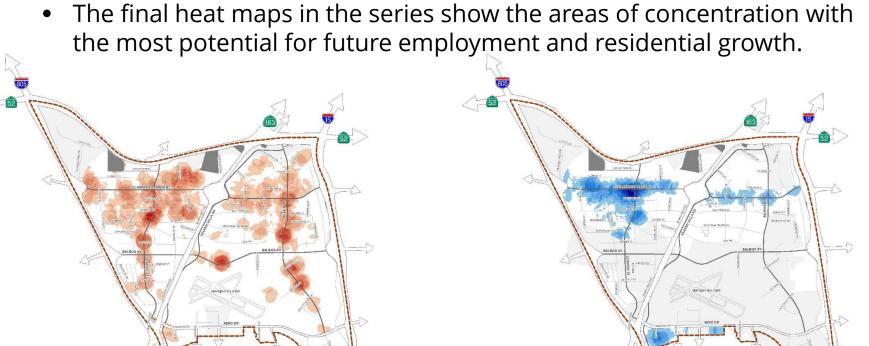

## Meeting Timeline and Topics

The location of data points reflects the input received ۰ from the 46 people who participated.

KEARNY MES

• This map series was created to show the areas of concentration with multiple data points.

CONNECTED

**Concentration Areas** 

- The final heat maps show concentration areas within Transit Priority Areas (TPA) and outside of the constraints areas (e.g., floodplain, biological sensitivity, etc.).
- Although residential is an allowed use in some airport safety zones, the low density would not support higher transit use and policies in the General Plan.