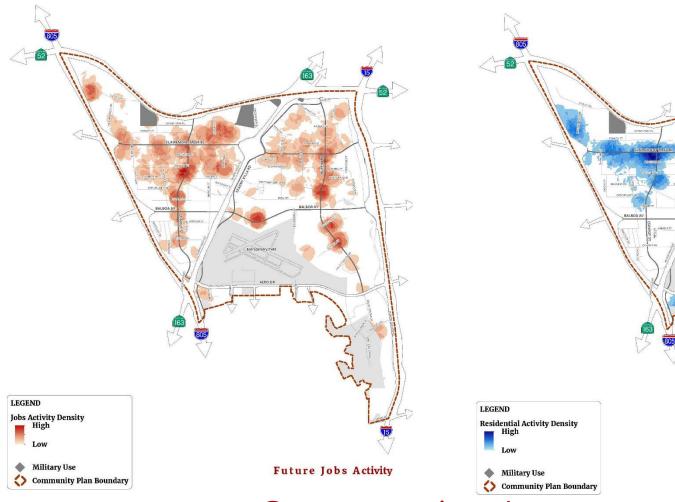

CONNECTED

**Concentration Areas** 

- The final heat maps show concentration areas within Transit Priority Areas (TPA) and outside of the constraints areas (e.g., floodplain, biological sensitivity, etc.).
- Although residential is an allowed use in some airport safety zones, the low density would not support higher transit use and policies in the General Plan.

LEGEND Jobs Activity Density High Low Military Use Community Plan Boundary

Activity Results with Constraints

KEARNY ME

• The refined residential map is also limited within Prime Industrial Lands due to potential challenges with collocating residential infill in areas with existing facilities/operations.