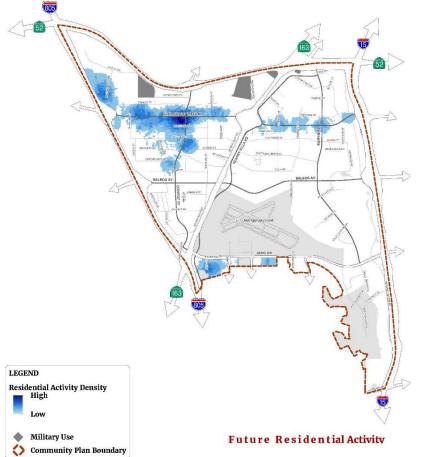

CONNECTED

**Concentration Areas** 

- The final heat maps show concentration areas within Transit Priority Areas (TPA) and outside of the constraints areas (e.g., floodplain, biological sensitivity, etc.).
- Although residential is an allowed use in some airport safety zones, the low density would not support higher transit use and policies in the General Plan.

LEGEND Jobs Activity Density High Low Military Use Community Plan Boundary

Activity Results with Constraints

KEARNY ME

• The refined residential map is also limited within Prime Industrial Lands due to potential challenges with collocating residential infill in areas with existing facilities/operations.