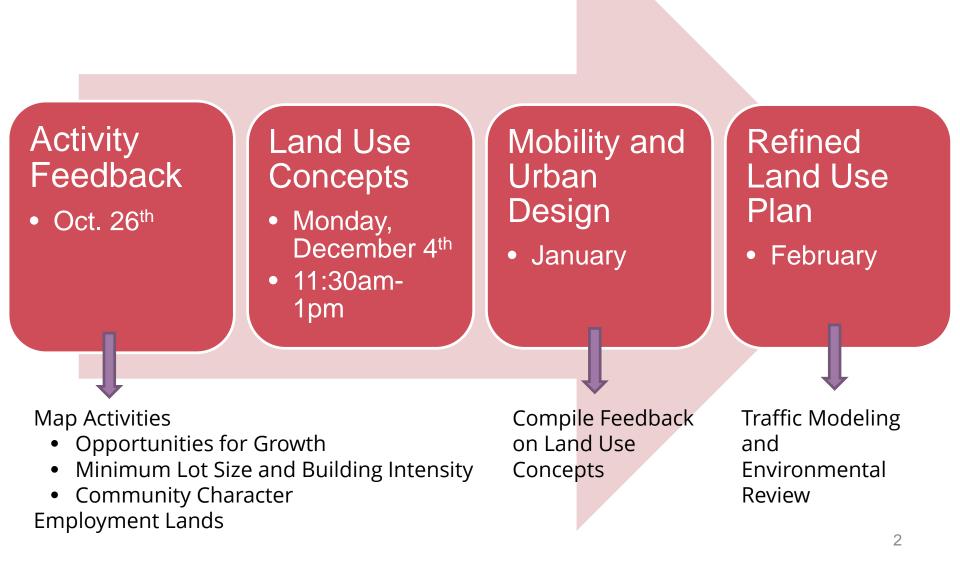

## Meeting Timeline and Topics

The location of data points reflects the input received ۰ from the 46 people who participated.

KEARNY MES

• This map series was created to show the areas of concentration with multiple data points.