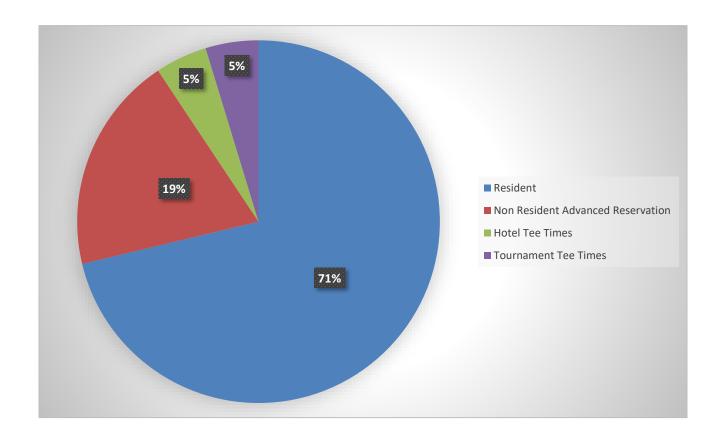

## **Tee Time Analysis**

Projected Percentage of Tee Times Available to Residents from Templates / Actuals

|           | Days<br>per<br>Month | Total Daily<br>Available<br>Tee Times<br>for Reservations | Total Available<br>Tee Times<br>per Month | Daily Allotment of<br>Tee Times for | Non-Resident<br>Monthly Tee Times<br>for<br>Advance Reservation |     | Hotel<br>Monthly<br>Tee Times | Projected<br>Tournament<br>Rounds<br>per Month | Projected<br>Tournament<br>Tee Times<br>per Month | Total Projected Tee<br>Times Available<br>to Residents<br>per Month |
|-----------|----------------------|-----------------------------------------------------------|-------------------------------------------|-------------------------------------|-----------------------------------------------------------------|-----|-------------------------------|------------------------------------------------|---------------------------------------------------|---------------------------------------------------------------------|
| July      | 27                   | 119                                                       | 3213                                      | 22                                  | 594                                                             | 4.5 | 122                           | 350                                            | 65.63                                             | 2432                                                                |
| August    | 31                   | 113                                                       | 3503                                      | 21                                  | 651                                                             | 4.5 | 140                           | 650                                            | 121.88                                            | 2591                                                                |
| September | 30                   | 101                                                       | 3030                                      | 19                                  | 570                                                             | 4.5 | 135                           | 650                                            | 121.88                                            | 2203                                                                |
| October   | 31                   | 85.5                                                      | 2650.5                                    | 17                                  | 527                                                             | 4.5 | 140                           | 1000                                           | 187.50                                            | 1797                                                                |
| November  | 30                   | 79                                                        | 2370                                      | 17                                  | 510                                                             | 4.5 | 135                           | 500                                            | 93.75                                             | 1631                                                                |
| December  | 31                   | 75                                                        | 2325                                      | 16                                  | 496                                                             | 4.5 | 140                           | 400                                            | 75.00                                             | 1615                                                                |
| January   | 16                   | 75                                                        | 1200                                      | 16                                  | 256                                                             | 4.5 | 72                            | 400                                            | 75.00                                             | 797                                                                 |
| February  | 28                   | 81                                                        | 2268                                      | 17                                  | 476                                                             | 4.5 | 126                           | 1000                                           | 187.50                                            | 1479                                                                |
| March     | 31                   | 99                                                        | 3069                                      | 18                                  | 558                                                             | 4.5 | 140                           | 800                                            | 150.00                                            | 2222                                                                |
| April     | 30                   | 99                                                        | 2970                                      | 19                                  | 570                                                             | 4.5 | 135                           | 800                                            | 150.00                                            | 2115                                                                |
| May       | 31                   | 111                                                       | 3441                                      | 21                                  | 651                                                             | 4.5 | 140                           | 1000                                           | 187.50                                            | 2463                                                                |
| June      | 30                   | 119                                                       | 3570                                      | 22                                  | 660                                                             | 4.5 | 135                           | 900                                            | 168.75                                            | 2606                                                                |
| Totals    | 346                  | 1156.5                                                    | 33609.5                                   | 225                                 | 6519                                                            | 54  | 1557                          | 8450                                           | 1584.375                                          | 23949.13                                                            |

Projected Percentage of Tee Times Available to Residents from Templates 71.26%