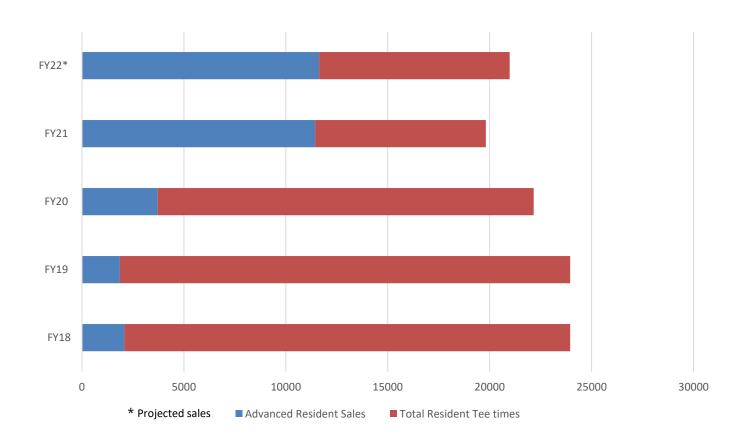

ID cards



### **Factors Influencing Demand**

- FY 2020 Covid-19 Pandemic
  - 10% increase in resident ID card sales
  - 2,200 new resident ID card holders
- FY 2021 28% Increase in resident ID card sales
  - 10,000 new resident ID card holders
  - Database increased from 24,000 residents to 34,000 residents
  - 2021 U.S. Open



#### **Factors Influencing Availability**

- FY 2020 Covid-19 Pandemic
  - Both courses closed for 41 days
- **FY 2021** 2021 U.S. Open
  - North Course closed for two months
  - South Course closed reduced twilight for one month and closed for 15 days



### **Factors Influencing Availability**

• **FY 2022** – North Course closed for two months

Annually - Men's and Women's Clubs use 10% of resident access annually



#### **Resident Advanced Reservations**





#### Parks and Recreation Department 2021 Business Plan Update