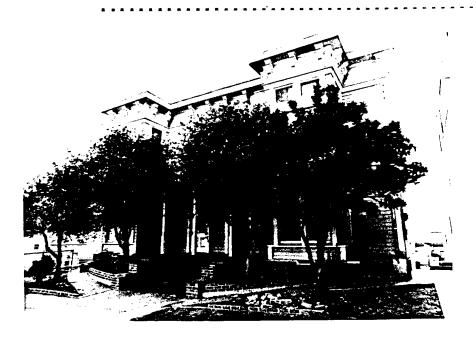

| HABS_ |   | _ HAER |   | SHL |  |
|-------|---|--------|---|-----|--|
|       |   |        |   | ·   |  |
|       | _ |        | _ |     |  |

| בשלח                                    |   |
|-----------------------------------------|---|
| IDENTIFICATION:                         |   |
| 1. COMMON NAME:Deal-Tron, Inc.          | _ |
| 2. HISTORIC NAME: Nason & Co            | • |
| 3.STREET OR RURAL ADDRESS: 903 K Street | • |
| CITY:San DiegoZIP:92101.COUNTY:San Die  | 9 |
| 4. PARCEL NUMBER: 535-366-01            | _ |
| 5. PRESENT OWNER: Ellis Brown           | • |
| ADDRESS: 1414 Monument Hill Rd          | • |
| CITY:El Cajon, Ca                       | • |

DESCRIPTION:

11007

7A:ARCHITECTURAL STYLE:...Commercial.....

7B:BRIEFLY DESCRIBE THE PRESENT PHYSICAL DESCRIPTION OF THE SITE OR STRUCTURE AND DESCRIBE ANY MAJOR ALTERATIONS FROM ITS ORIGINAL CONDITION:

This rectangular 2 story brick and stucco commercial bldg. has three large windows with 5 paned transoms in metal frames on the first floor facing K Street. The building features inbedded pillars and common bond brick coursing (wide rows separated by occasional narrow row). An opening on the 2nd floor on the East side has been bricked in. There are two loading doors on 9th Ave and the building has an elevator.