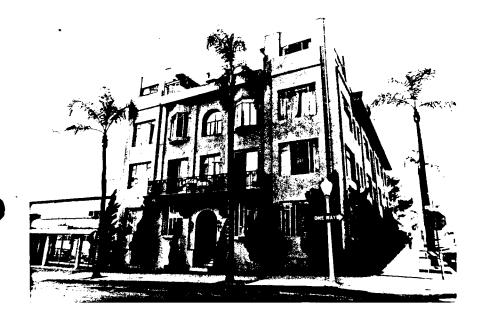

main entrance on 5th Ave. The front corners rise tower-like, projected slightly from the center and with 4th story tops with a crenelated feeling. The rest of the roof is flat with pergolas and arched trellis walls. The center section, recessed from the towers, has interesting bay windows projecting to a point on the 3rd and 1st floors, and a recessed, arched main entry. Iron balconies on the 2nd floor and parapet are not the original material. The sliding glass doors on the balcony are alterations. The newspaper drawing at the time of construction appears to have wooden framed windows. There are 24 apartments of 2 & 3 rooms, eight on each floor. Private bath, disappearing beds1, paneled walls are features. The tower rooms were originally open areas. Legal Description: Block 230, lot L.



|   |   |                 |    |   | • | • | •  | •  | - | = | • | • |    | - |   | * |
|---|---|-----------------|----|---|---|---|----|----|---|---|---|---|----|---|---|---|
|   | 8 |                 | C  | Ō | N | S | T  |    | D | Α | T | Ε | *  |   |   |   |
|   |   | Ε               | 5  | T | : |   |    |    |   |   |   |   |    |   |   |   |
|   |   | F               |    | _ |   | _ |    |    |   | _ |   |   | 1  | 1 |   |   |
|   | 9 |                 |    |   |   |   |    |    |   |   |   |   |    |   |   |   |
|   |   |                 | Ø  | U | a | γ | Ì  | ē  |   | В | 1 | 0 | Ξ. |   | • | * |
|   |   |                 | •  |   |   | • |    | •  |   | • | = |   |    | • | * |   |
| • | 1 | 0               |    |   |   |   |    |    |   |   |   |   |    |   |   |   |
| * |