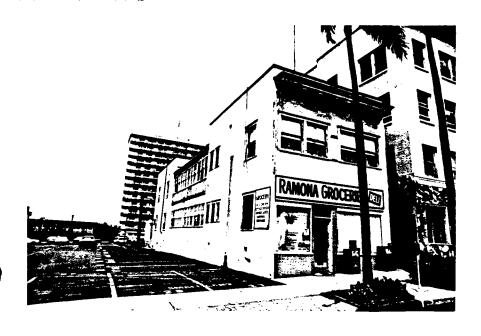

H2004:1

| 1.1 | DENTIFICATION:                         |  |
|-----|----------------------------------------|--|
|     | 1.COMMON NAME:Sunburst Graphics        |  |
|     | 2. HISTORIC NAME:Unknown               |  |
|     | 3.STREET OR RURAL ADDRESS:2004 4th Ave |  |
|     | CITY:San Die9oZIP:92101.COUNTY:San D   |  |

CITY:...La Mesa, Ca....ZIP:..92041.... OWNERSHIP IS: PUBLIC....PRIVATE:...XX....

6.PRESENT USE:..Commercial and residential......
ORIGINAL USE:....Residential......
DESCRIPTION:

78:BRIEFLY DESCRIBE THE PRESENT PHYSICAL DESCRIPTION OF THE SITE OR STRUCTURE AND DESCRIBE ANY MAJOR ALTERATIONS FROM ITS ORIGINAL CONDITION:

2004 4th Ave. is a 2 story rectangular frame house with a truncated hip roof with overhanging boxed cornice and decorative brackets on a plain frieze. The siding is shiplap except across the front upper story where it is decorative shingles. The front entry is covered by a pedimented open porch with turned posts and a low railing. The double front doors are set with square glass panes and a wide transom crosses above. The windows are double-hung; the pair above the entry porch are framed with colored glass panes; the ground floor front have wooden shutters. The window surrounds include ledges and lugsills. A perforated fan decoration is on the pediment. Legal Desc.:Blk. 241, Lot G. ATTACH PHOTO(S) HERE: