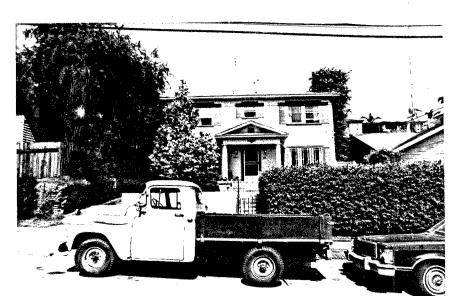

2004 4th Ave. is a 2 story rectangular frame house with a truncated hip roof with overhanging boxed cornice and decorative brackets on a plain frieze. The siding is shiplap except across the front upper story where it is decorative shingles. The front entry is covered by a pedimented open porch with turned posts and a low railing. The double front doors are set with square glass panes and a wide transom crosses above. The windows are double-hung; the pair above the entry porch are framed with colored glass panes; the ground floor front have wooden shutters. The window surrounds include ledges and lugsills. A perforated fan decoration is on the pediment. Legal Desc.:Blk. 241, Lot G. ATTACH PHOTO(S) HERE: