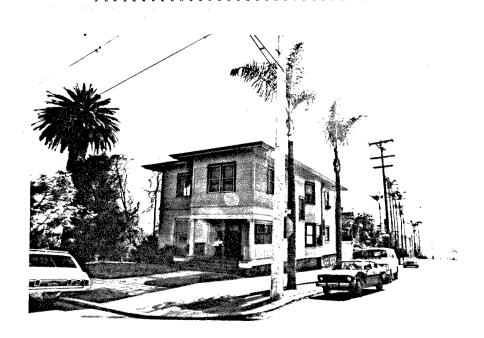

| 114 Kaimia                    | al A a may     | e television of the second | ense su di       |
|-------------------------------|----------------|----------------------------|------------------|
|                               | 35-17          | H214#3                     | Farm:1           |
| 128 Kelmia                    | 16-17          | H128:1                     | Chisti           |
| 201-203 Kalmia                | 16-17          | H201:1                     | Haga::           |
| 345 W. Laurel                 | 16-17          | H345 : 1                   | Camp:1           |
| 211 W. Laurel                 | 16-17          | H211:1                     |                  |
|                               |                |                            | Louisti          |
| 205 Laurel                    | 16-17          | H205:i                     | Chaseli          |
| 307-315 Laure:                | 16-17          | HBØ7si                     | Center::         |
| 345 Laurel                    | 18-19          | H345                       | Drum             |
| 545 Laurel                    | 18-19          | H545                       | Clay             |
| 728 Market                    | 18-19          | H728                       | Arthur           |
| 824 Market                    |                |                            |                  |
| 837 Market                    | 18-19          | HBØ4                       | Barryti          |
|                               | 18-19          | H837:1                     | Corevii          |
| 1425-31 Market                | 15-19          | 원 1 4 교육 리                 | Tourist:i        |
| 1715 Market                   | 18-19          | H1715:1                    | Woodei           |
| 1119 Russ Blvd.               | 18-19          | H1119*1                    | Evans:1          |
| 1428-32 1st                   | 18-19          | H1428:1                    | Reissti          |
| 1468 1st                      | 18-19          | H1448:1                    |                  |
| 1556-58 lst                   |                |                            | Gahan::          |
|                               | 44-45          | H1356                      | Stein            |
| 1835-49 ist                   | 18-19          | H1835:1                    | Foushal          |
| 1 <b>85</b> 3 1st             | 18-19          | H1853:1                    | Home # 1         |
| 1914 151                      | 18-19          | H1914:1                    | Alma:1           |
| 1930 ist                      | 44-45          | a1930:1                    | Shermii          |
| 1944-48 1st                   |                |                            |                  |
| 1968 1st                      | 18-19          | H1944:1                    | Clara:1          |
|                               | 20-21          | H1968                      | Lucerne          |
| 2002 1st                      | 20-21          | H2002                      | Seorse           |
| 2017 ist                      | 2 <b>0-</b> 21 | H2017                      | Harvey           |
| 2044 ist                      | 20-21          | H2 <b>B</b> 44             | Steinti          |
| 2078-82 is                    | 20-21          | H2078:1                    | Myers#1          |
| ZiØi ist                      | 20-21          | H210111                    | Hauth 1          |
| 2110 1st                      | 20-21          | H2112:1                    |                  |
| 2120 1st                      |                |                            | Marineri         |
| 2139 1st                      | 20-21          | H2120:1                    | Avalonil         |
| #4##7 15T                     | 20-21          | H2139:1                    | បី០៦ក€ដ          |
| 2 <u>169</u> 1st              | <b>20-</b> 21  | H2169:1                    | 81690 :1         |
| 222 <b>8 is</b> t             | 20-21          | H22 <b>28:</b> 1           | Weldon:1         |
| 2372 ist                      | 20-21          | H2372:i                    | First#1          |
| 24 <b>3</b> 8 124             | 20-21          | H24Ø8:1                    | Long:1           |
| 2425 1st                      | 20-21          | H2425 1                    |                  |
| 1407 256                      | 22-23          |                            | Kingil           |
|                               |                | H1427                      | Kiessia          |
| 1841 <b>9</b> 266             | 22-23          | H1419                      | Victoria         |
| 222_Ash                       | 22-23          | H222                       | Ash              |
| 1545 Red                      | 22-23          | H1545                      | Wilsonti         |
| 1556 2nd                      | 22-23          | H1556:1                    | Casa:i           |
| 1572 2nd                      | 22-23          | K1572:1                    | Anton*1          |
| 276 <b>7</b> 2nd              | 22-23          | H1767:1                    |                  |
| 1945-47 2nd                   |                |                            | Watts:i          |
| 1965 2nd                      | 22-23          | H1945 = 1                  | Fomsi            |
|                               | 22-23          | H1965*1                    | East:1           |
| 1968 2nd                      | 22-23          | H1966:1                    | Kirbyti          |
| 2003 2nd(202-28 Grape)        | 22-23          | H2 <b>003</b> :1           | Graseti          |
| 2133 2nd                      | 22-23          | H2133:1                    | Kennyti          |
| 2142 2nd                      | 22-23          | H2142:1                    | Fred:1           |
| 2216-24 256                   | 24-25          | H2216                      | Miles            |
| 2229 2nd                      | 24-25          | F2229                      |                  |
| 2245 2nd                      | 24-25          |                            | Donado<br>Carlos |
| 2257 2nd                      |                | H2245                      | Carlos           |
|                               | 24-25          | H2257                      | Dwane::          |
| 2265 2nd(2 <b>09</b> Juniper) | 24-25          | H2265 # 1                  | Free:1           |
|                               |                |                            |                  |