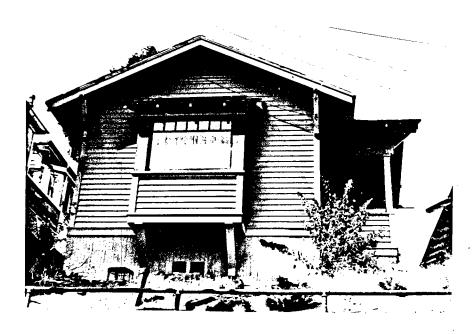

7A: ARCHITECTURAL STYLE: .. Colonial Revival Bungalow ....

78:BRIEFLY DESCRIBE THE PRESENT PHYSICAL DESCRIPTION OF THE SITE OR STRUCTURE AND DESCRIBE ANY MAJOR L-TERATIONS FROM ITS ORIGINAL CONDITION:

Another classical bungalow, 840 17th has a hip roof, boxed, overhanging eaves, a wide plain frieze, clapboard siding and sits on a slightly raised foundation of cast stone blocks. A gently angled, 3 window bay appears on the side and front. Also on the front, where the recessed porch so often is located, a glass enclosed porch projects into the front yard. A belt course runs above the foundation and a small brick planter flanks the steps to the porch door. Legal Description: Block 8, lot 3 & 10, Culverwell.