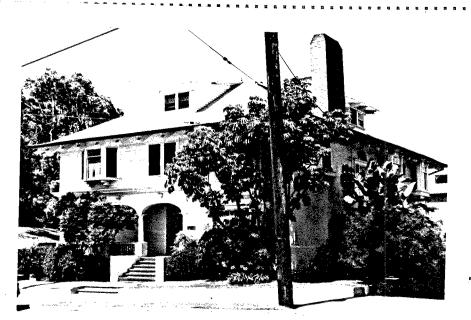

2004 4th Ave. is a 2 story rectangular frame house with a truncated hip roof with overhanging boxed cornice and decorative brackets on a plain frieze. The siding is shiplap except across the front upper story where it is decorative shingles. The front entry is covered by a pedimented open porch with turned posts and a low railing. The double front doors are set with square glass panes and a wide transom crosses above. The windows are double-hung; the pair above the entry porch are framed with colored glass panes; the ground floor front have wooden shutters. The window surrounds include ledges and lugsills. A perforated fan decoration is on the pediment. Legal Desc.:Blk. 241, Lot G. ATTACH PHOTO(S) HERE:

.8. CONST. DATE: . EST:..1887.... . FACTUAL:..... .9.ARCHITECT: . Possibly John.. ....Sherman.... .10.BUILDER: . Possibly John.. . ..Sherman..... .11.APPROX.PROP.. . SIZE IN FT. . FRONT:..50.... . DEPTH: 100.... .12 DATE(S) OF . ENCL. PHOTO(S): 1980...