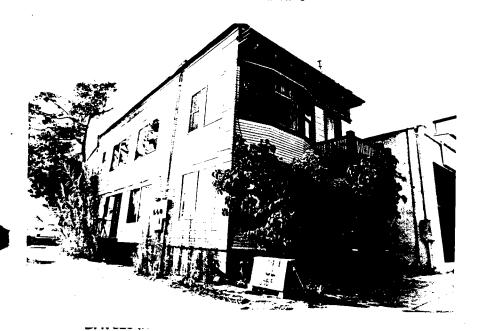

| HABS_ |   | _ HAER |   | SHL |  |
|-------|---|--------|---|-----|--|
|       |   |        |   | ·   |  |
|       | _ |        | _ |     |  |

| בשלח                                    |   |
|-----------------------------------------|---|
| IDENTIFICATION:                         |   |
| 1. COMMON NAME:Deal-Tron, Inc.          | _ |
| 2. HISTORIC NAME: Nason & Co            | • |
| 3.STREET OR RURAL ADDRESS: 903 K Street | • |
| CITY:San DiegoZIP:92101.COUNTY:San Die  | 9 |
| 4. PARCEL NUMBER: 535-366-01            | _ |
| 5. PRESENT OWNER: Ellis Brown           | • |
| ADDRESS: 1414 Monument Hill Rd          | • |
| CITY:El Cajon, Ca                       | • |

DESCRIPTION:

11007

7A:ARCHITECTURAL STYLE:...Commercial.....

7B:BRIEFLY DESCRIBE THE PRESENT PHYSICAL DESCRIPTION OF THE SITE OR STRUCTURE AND DESCRIBE ANY MAJOR ALTERATIONS FROM ITS ORIGINAL CONDITION:

This rectangular 2 story brick and stucco commercial bldg. has three large windows with 5 paned transoms in metal frames on the first floor facing K Street. The building features inbedded pillars and common bond brick coursing (wide rows separated by occasional narrow row). An opening on the 2nd floor on the East side has been bricked in. There are two loading doors on 9th Ave and the building has an elevator.