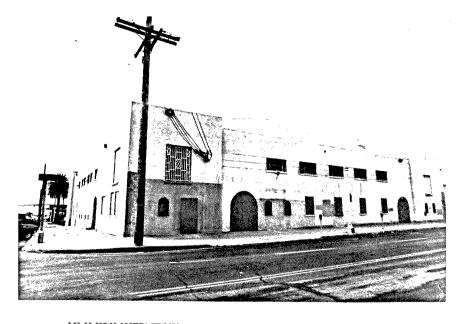

| HABS_ |   | _ HAER |   | SHL |  |
|-------|---|--------|---|-----|--|
|       |   |        |   | ·   |  |
|       | _ |        | _ |     |  |

| בשלח                                    |   |
|-----------------------------------------|---|
| IDENTIFICATION:                         |   |
| 1. COMMON NAME:Deal-Tron, Inc.          | _ |
| 2. HISTORIC NAME: Nason & Co            | • |
| 3.STREET OR RURAL ADDRESS: 903 K Street | • |
| CITY:San DiegoZIP:92101.COUNTY:San Die  | 9 |
| 4. PARCEL NUMBER: 535-366-01            | _ |
| 5. PRESENT OWNER: Ellis Brown           | • |
| ADDRESS: 1414 Monument Hill Rd          | • |
| CITY:El Cajon, Ca                       | • |

DESCRIPTION:

11007

7A:ARCHITECTURAL STYLE:...Commercial.....

7B:BRIEFLY DESCRIBE THE PRESENT PHYSICAL DESCRIPTION OF THE SITE OR STRUCTURE AND DESCRIBE ANY MAJOR ALTERATIONS FROM ITS ORIGINAL CONDITION:

This rectangular 2 story brick and stucco commercial bldg. has three large windows with 5 paned transoms in metal frames on the first floor facing K Street. The building features inbedded pillars and common bond brick coursing (wide rows separated by occasional narrow row). An opening on the 2nd floor on the East side has been bricked in. There are two loading doors on 9th Ave and the building has an elevator.