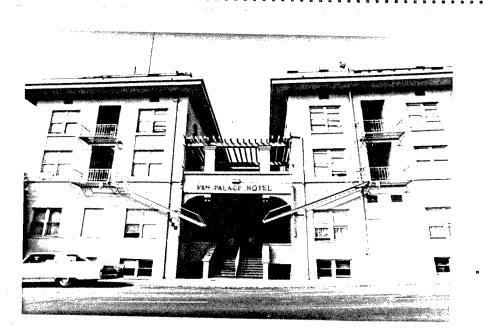

H2004:1

| 1.1 | DENTIFICATION:                         |  |
|-----|----------------------------------------|--|
|     | 1.COMMON NAME:Sunburst Graphics        |  |
|     | 2. HISTORIC NAME:Unknown               |  |
|     | 3.STREET OR RURAL ADDRESS:2004 4th Ave |  |
|     | CITY:San Die9oZIP:92101.COUNTY:San D   |  |

CITY:...La Mesa, Ca....ZIP:..92041.... OWNERSHIP IS: PUBLIC....PRIVATE:...XX....

6.PRESENT USE:..Commercial and residential......
ORIGINAL USE:....Residential......
DESCRIPTION:

78:BRIEFLY DESCRIBE THE PRESENT PHYSICAL DESCRIPTION OF THE SITE OR STRUCTURE AND DESCRIBE ANY MAJOR ALTERATIONS FROM ITS ORIGINAL CONDITION:

2004 4th Ave. is a 2 story rectangular frame house with a truncated hip roof with overhanging boxed cornice and decorative brackets on a plain frieze. The siding is shiplap except across the front upper story where it is decorative shingles. The front entry is covered by a pedimented open porch with turned posts and a low railing. The double front doors are set with square glass panes and a wide transom crosses above. The windows are double-hung; the pair above the entry porch are framed with colored glass panes; the ground floor front have wooden shutters. The window surrounds include ledges and lugsills. A perforated fan decoration is on the pediment. Legal Desc.:Blk. 241, Lot G. ATTACH PHOTO(S) HERE:

.8. CONST. DATE: . EST:..1887.... . FACTUAL:..... .9.ARCHITECT: . Possibly John.. ....Sherman.... .10.BUILDER: . Possibly John.. . ..Sherman..... .11.APPROX.PROP.. . SIZE IN FT. . FRONT:..50.... . DEPTH: 100.... .12 DATE(S) OF . ENCL. PHOTO(S): 1980...