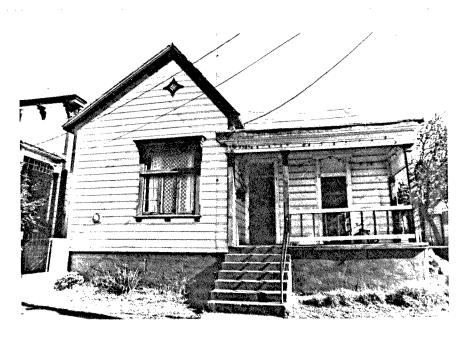

13.CONDITION: EXCELL...GOOD.X.FAIR...DETERIORATED.. NO LONGER IN EXISTENCE..... 14.ALTERATIONS:...Passageway....... 15.SURROUNDINGS: (CHK MORE THAN ONE IF MECESSARY) OPEN LAND...SCATTERED BLDGS...DENSELY BUILT-UP...... RESID..X.INDUST....COM'L...OTHER.small hses. 15th-17th 16. THREAT TO SITE: NONE KNOWN.X..PVT DEVEL....ZONING...... VANDALISM....PUBLIC WORK PROJECT....OTHER....... 17.IS STRUCT.:ON ITS ORIG SITE?.X.MOVED?...UNKNOWN?..... 18. RELATED FEATURES:...Good landscaping, another house in. SIGNIFICANCE front and in rear, high ridge locat. 19. BRIEFLY STATE HISTORICAL AND/OR ARCHITECTURAL IMPORTANCE (INCLUDE DATES, EVENTS, AND PERSON ASSOC. WITH THE SITE.) This bungalow is one of a cluster of small buildings on lots 3 and 10, running from 16th to 17th. Many homes in this area have clarboard exteriors and sit on cast stone foundations. Possibly they were built by the same builder in an early subdivision created by George Marsh who lived in house on lot 10, 841 16th.