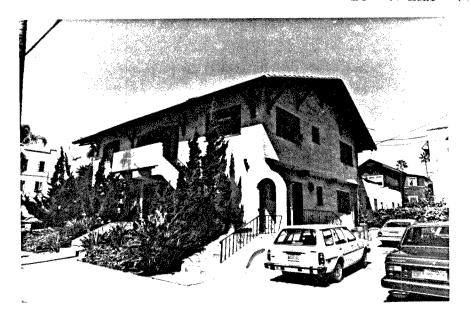

| HABS_ |   | _ HAER |   | SHL |  |
|-------|---|--------|---|-----|--|
|       |   |        |   | ·   |  |
|       | _ |        | _ |     |  |

| בשלח                                    |   |
|-----------------------------------------|---|
| IDENTIFICATION:                         |   |
| 1. COMMON NAME:Deal-Tron, Inc.          | _ |
| 2. HISTORIC NAME: Nason & Co            | • |
| 3.STREET OR RURAL ADDRESS: 903 K Street | • |
| CITY:San DiegoZIP:92101.COUNTY:San Die  | 9 |
| 4. PARCEL NUMBER: 535-366-01            | _ |
| 5. PRESENT OWNER: Ellis Brown           | • |
| ADDRESS: 1414 Monument Hill Rd          | • |
| CITY:El Cajon, Ca                       | • |

DESCRIPTION:

11007

7A:ARCHITECTURAL STYLE:...Commercial.....

7B:BRIEFLY DESCRIBE THE PRESENT PHYSICAL DESCRIPTION OF THE SITE OR STRUCTURE AND DESCRIBE ANY MAJOR ALTERATIONS FROM ITS ORIGINAL CONDITION:

This rectangular 2 story brick and stucco commercial bldg. has three large windows with 5 paned transoms in metal frames on the first floor facing K Street. The building features inbedded pillars and common bond brick coursing (wide rows separated by occasional narrow row). An opening on the 2nd floor on the East side has been bricked in. There are two loading doors on 9th Ave and the building has an elevator.