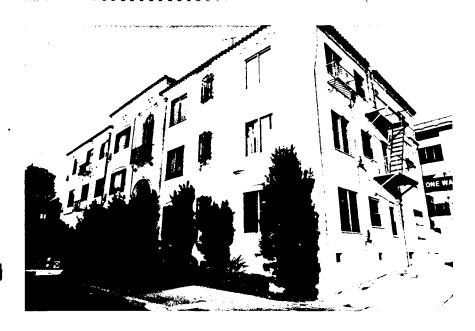

H2004:1

| 1.1 | DENTIFICATION:                         |  |
|-----|----------------------------------------|--|
|     | 1.COMMON NAME:Sunburst Graphics        |  |
|     | 2. HISTORIC NAME:Unknown               |  |
|     | 3.STREET OR RURAL ADDRESS:2004 4th Ave |  |
|     | CITY:San Die9oZIP:92101.COUNTY:San D   |  |

CITY:...La Mesa, Ca....ZIP:..92041.... OWNERSHIP IS: PUBLIC....PRIVATE:...XX....

6.PRESENT USE:..Commercial and residential......
ORIGINAL USE:....Residential......
DESCRIPTION:

78:BRIEFLY DESCRIBE THE PRESENT PHYSICAL DESCRIPTION OF THE SITE OR STRUCTURE AND DESCRIBE ANY MAJOR ALTERATIONS FROM ITS ORIGINAL CONDITION:

2004 4th Ave. is a 2 story rectangular frame house with a truncated hip roof with overhanging boxed cornice and decorative brackets on a plain frieze. The siding is shiplap except across the front upper story where it is decorative shingles. The front entry is covered by a pedimented open porch with turned posts and a low railing. The double front doors are set with square glass panes and a wide transom crosses above. The windows are double-hung; the pair above the entry porch are framed with colored glass panes; the ground floor front have wooden shutters. The window surrounds include ledges and lugsills. A perforated fan decoration is on the pediment. Legal Desc.:Blk. 241, Lot G. ATTACH PHOTO(S) HERE: