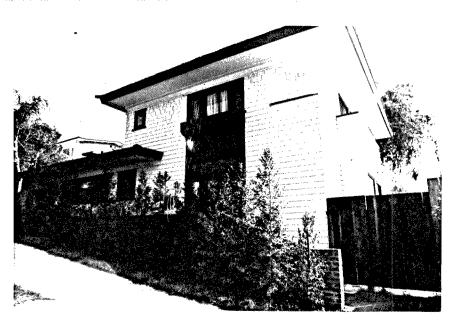

H832:1

| IDENTIFICATION:                                                |
|----------------------------------------------------------------|
| 1. COMMON NAME:Dammann Rental                                  |
| 2.HISTORIC NAME:Marsh Rental                                   |
| 3.STREET OR RURAL ADDRESS:832 17th Ave                         |
| CITY:San DiegoZIP:92101.COUNTY:San Diego                       |
| 4.PARCEL NUMBER:534-360-16                                     |
| 5.PRESENT OWNER:Bruce R. & Susan Dammann                       |
| ADDRESS:1355                                                   |
| CITY:San DiegoZIP:92102                                        |
| OWNERSHIP IS: PUBLICPRIVATE:XX                                 |
| 6.PRESENT USE:Residential                                      |
| ORIGINAL USE:Residential                                       |
| DESCRIPTION:                                                   |
| 7A:ARCHITECTURAL STYLE:Colonial Revival Bungalow               |
| TORDOTTELY DECORED THE DECORATE THE TRANSPORT OF THE TRANSPORT |
| 78:BRIEFLY DESCRIBE THE PRESENT PHYSICAL DESCRIPTION           |
| OF THE SITE OR STRUCTURE AND DESCRIBE ANY MAJOR L-             |

TERATIONS FROM ITS ORIGINAL CONDITION:
This 1 story bungalow, a wooden frame rectangle, sits on a raised cast stone foundation, and has a hip roof with boxed cornice and wide overhang. The siding is clarboard. A front porch projects from the left front with a flat roof plain frieze, round columns and clarboard balustrade. A bamboo blind protects the opening on one side, a wooden wind baffle on the other. The entry door in the center is flanked by side lights. This house is attached to the one to the front of the lot by an aluminum and wood passageway. Legal Description: Block 8, lot 3, Culverwell.