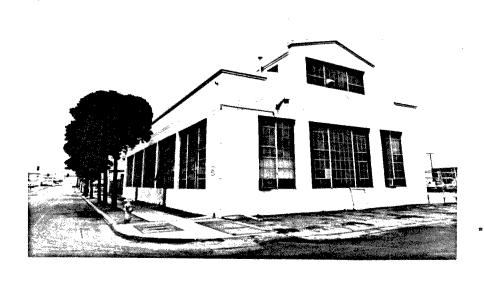

H2004:1

| 1.1 | DENTIFICATION:                         |  |
|-----|----------------------------------------|--|
|     | 1.COMMON NAME:Sunburst Graphics        |  |
|     | 2. HISTORIC NAME:Unknown               |  |
|     | 3.STREET OR RURAL ADDRESS:2004 4th Ave |  |
|     | CITY:San Die9oZIP:92101.COUNTY:San D   |  |

CITY:...La Mesa, Ca....ZIP:..92041.... OWNERSHIP IS: PUBLIC....PRIVATE:...XX....

6.PRESENT USE:..Commercial and residential......
ORIGINAL USE:....Residential......
DESCRIPTION:

78:BRIEFLY DESCRIBE THE PRESENT PHYSICAL DESCRIPTION OF THE SITE OR STRUCTURE AND DESCRIBE ANY MAJOR ALTERATIONS FROM ITS ORIGINAL CONDITION:

2004 4th Ave. is a 2 story rectangular frame house with a truncated hip roof with overhanging boxed cornice and decorative brackets on a plain frieze. The siding is shiplap except across the front upper story where it is decorative shingles. The front entry is covered by a pedimented open porch with turned posts and a low railing. The double front doors are set with square glass panes and a wide transom crosses above. The windows are double-hung; the pair above the entry porch are framed with colored glass panes; the ground floor front have wooden shutters. The window surrounds include ledges and lugsills. A perforated fan decoration is on the pediment. Legal Desc.:Blk. 241, Lot G. ATTACH PHOTO(S) HERE:

.8. CONST. DATE: . EST:..1887.... . FACTUAL:..... .9.ARCHITECT: . Possibly John.. ....Sherman.... .10.BUILDER: . Possibly John.. . ..Sherman..... .11.APPROX.PROP.. . SIZE IN FT. . FRONT:..50.... . DEPTH: 100.... .12 DATE(S) OF . ENCL. PHOTO(S): 1980...