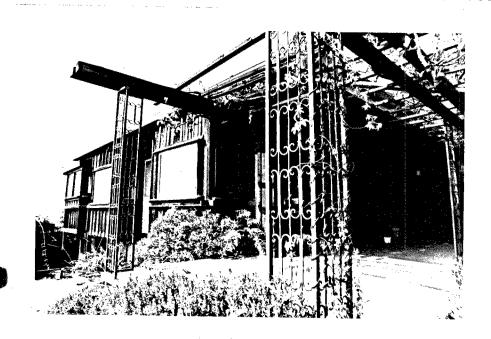

CITY:...La Mesa, Ca....ZIP:..92041.... OWNERSHIP IS: PUBLIC....PRIVATE:...XX....

6.PRESENT USE:..Commercial and residential......
ORIGINAL USE:....Residential......
DESCRIPTION:

78:BRIEFLY DESCRIBE THE PRESENT PHYSICAL DESCRIPTION OF THE SITE OR STRUCTURE AND DESCRIBE ANY MAJOR ALTERATIONS FROM ITS ORIGINAL CONDITION:

2004 4th Ave. is a 2 story rectangular frame house with a truncated hip roof with overhanging boxed cornice and decorative brackets on a plain frieze. The siding is shiplap except across the front upper story where it is decorative shingles. The front entry is covered by a pedimented open porch with turned posts and a low railing. The double front doors are set with square glass panes and a wide transom crosses above. The windows are double-hung; the pair above the entry porch are framed with colored glass panes; the ground floor front have wooden shutters. The window surrounds include ledges and lugsills. A perforated fan decoration is on the pediment. Legal Desc.:Blk. 241, Lot G. ATTACH PHOTO(S) HERE:

.8. CONST. DATE: . EST:..1887.... . FACTUAL:..... .9.ARCHITECT: . Possibly John.. ....Sherman.... .10.BUILDER: . Possibly John.. . ..Sherman..... .11.APPROX.PROP.. . SIZE IN FT. . FRONT:..50.... . DEPTH: 100.... .12 DATE(S) OF . ENCL. PHOTO(S): 1980...