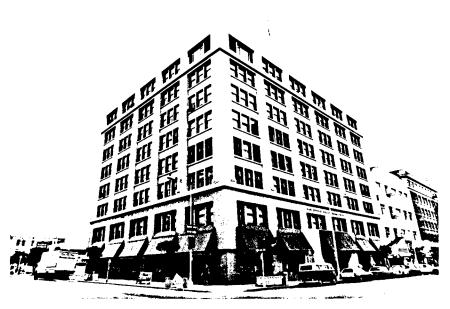

the same shape but not the same spirit as the building Harrison Albright designed in 1907. Planned for stores and offices, the rectangular concrete structure is 8 stories with a flat roof, Plain parapet, recessed panels, between square pilasters, with 3-sash double-hung windows, rising up each floor. The first 2 floors are sheathed in cut stone or blocks. The store front windows are huge plates going almost to the street, and protected by huge awnings that also cover the transoms. Gone are the overhanging boxed cornice with decorated flat brackets, the frieze ornaments and plaques on the pilasters above the 7th floor entablature, the molded sills below each window unit. Added is a cubical projection, also covered at the main enty. Legal Desc.:Block 60, Lots A, B, C. ATTACH PHOTO(S) HERE:



8. CONST. DATE:
FACTUAL:..1908.
9. ARCHITECT:
Harrison
... Albright...
10. BUILDER:
F.O. Engstrom Co
11. APPROX. PROP...
SIZE IN FT.
FRONT:...150...
DEPTH:...100...
12 DATE(S) OF
ENCL. PHOTO(S):
...1980...



| ш | IICTODIC | RESOURCES  | INIVENITORY |
|---|----------|------------|-------------|
| _ |          | RESUMBLES. | HAVENIUMY   |

| Ser. No |      |     |   |  |  |
|---------|------|-----|---|--|--|
| HABS    | HAER |     | 2 |  |  |
|         | A    |     |   |  |  |
|         | _    | D . |   |  |  |

H1502

| IDENTIFICATION:                                 |
|-------------------------------------------------|
| 1.COMMON NAME: Pepper House                     |
| 1.COMMON NAME:Pepper House                      |
|                                                 |
| 3.STREET OR