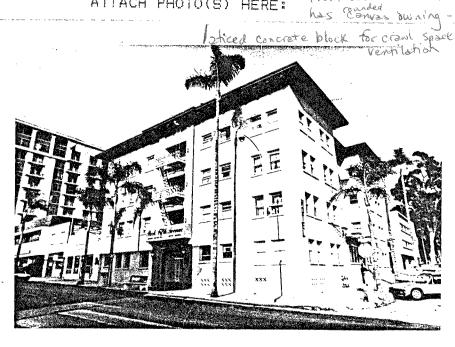

ON OF THE SITE OR STRUCTURE AND DESCRIBE ANY MAJOR ALTERATIONS FROM ITS ORIGINAL CONDITION:

The Park Fifth Avenue Hotel is a 4 story square with 2 vertically stepped insets front to back on North side. The flat roof, with roof 9arden and penthouse, has a plain parapet with deep overhang and flat brackets. Recessed balconies appear on all floors over the 5th Street entrance and fire escapes are attached to them; pillars of patterned cement block rise up both sides. The windows are placed symetrically in double-hung pairs. of small rectangular sill entranged. Descripton: Block 261, Lot F & E s 1/2.

on Juniper St facade steps back in center w/ 1-story 190 room on 1st floor - has overhanging rafters t large square pillars - multi-paned windows Front down is aluminum by glass plates rounded



EST:...1913....
FACTUAL:....
9.ARCHITECT:
...Unknown....
.10.BUILDER:
...Unknown...
.11.APPROX.PROP.
.SIZE IN FT.
.FRONT:...75...
.DEPTH:..100...
.12 DATE(S) OF
.ENCL.PHOTO(S):
....1980...

.8. CONST. DATE:

|                                                                                                                                                                                                                                                                                                |                                                                             |                                                    |                                       | *      | • |
|------------------------------------------------------------------------------------------------------------------