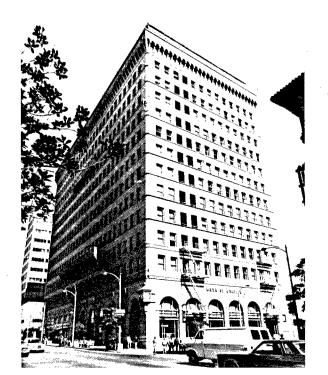

END OF INDEX FOR UPTOWN SURVEY. 296 PARCELS SURVEYED.
46 DISKETTES USED FOR STORAGE AND RETRIEVAL, INCLUDING
2 DISKETTES USED FOR THE INDEX.
Survey conducted by the University of San Diego, Graduate
Division, Aicala Park, San Diego, Calif. 92110. For information concerning this survey, contact Dr. Ray Brandes at
the University of San Diego, (714) 293-4524.