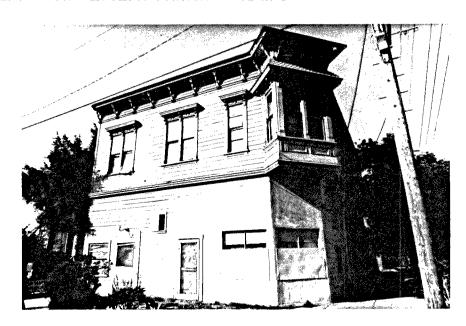

H832:1

| IDENTIFICATION:                                                |
|----------------------------------------------------------------|
| 1. COMMON NAME:Dammann Rental                                  |
| 2.HISTORIC NAME:Marsh Rental                                   |
| 3.STREET OR RURAL ADDRESS:832 17th Ave                         |
| CITY:San DiegoZIP:92101.COUNTY:San Diego                       |
| 4.PARCEL NUMBER:534-360-16                                     |
| 5.PRESENT OWNER:Bruce R. & Susan Dammann                       |
| ADDRESS:1355                                                   |
| CITY:San DiegoZIP:92102                                        |
| OWNERSHIP IS: PUBLICPRIVATE:XX                                 |
| 6.PRESENT USE:Residential                                      |
| ORIGINAL USE:Residential                                       |
| DESCRIPTION:                                                   |
| 7A:ARCHITECTURAL STYLE:Colonial Revival Bungalow               |
| TORDOTTELY DECORED THE DECORATE THE TRANSPORT OF THE TRANSPORT |
| 78:BRIEFLY DESCRIBE THE PRESENT PHYSICAL DESCRIPTION           |
| OF THE SITE OR STRUCTURE AND DESCRIBE ANY MAJOR L-             |

TERATIONS FROM ITS ORIGINAL CONDITION:
This 1 story bungalow, a wooden frame rectangle, sits on a raised cast stone foundation, and has a hip roof with boxed cornice and wide overhang. The siding is clarboard. A front porch projects from the left front with a flat roof plain frieze, round columns and clarboard balustrade. A bamboo blind protects the opening on one side, a wooden wind baffle on the other. The entry door in the center is flanked by side lights. This house is attached to the one to the front of the lot by an aluminum and wood passageway. Legal Description: Block 8, lot 3, Culverwell.

13.CONDITION: EXCELL...GOOD.X.FAIR...DETERIORATED.. NO LONGER IN EXISTENCE..... 14.ALTERATIONS:...Passageway....... 15.SURROUNDINGS: (CHK MORE THAN ONE IF MECESSARY) OPEN LAND...SCATTERED BLDGS...DENSELY BUILT-UP...... RESID..X.INDUST....COM'L...OTHER.small hses. 15th-17th 16. THREAT TO SITE: NONE KNOWN.X..PVT DEVEL....ZONING...... VANDALISM....PUBLIC WORK PROJECT....OTHER....... 17.IS STRUCT.:ON ITS ORIG SITE?.X.MOVED?...UNKNOWN?..... 18. RELATED FEATURES:...Good landscaping, another house in. SIGNIFICANCE front and in rear, high ridge locat. 19. BRIEFLY STATE HISTORICAL AND/OR ARCHITECTURAL IMPORTANCE (INCLUDE DATES, EVENTS, AND PERSON ASSOC. WITH THE SITE.) This bungalow is one of a cluster of small buildings on lots 3 and 10, running from 16th to 17th. Many homes in this area have clarboard exteriors and sit on cast stone foundations. Possibly they were built by the same builder in an early subdivision created by George Marsh who lived in house on lot 10, 841 16th.