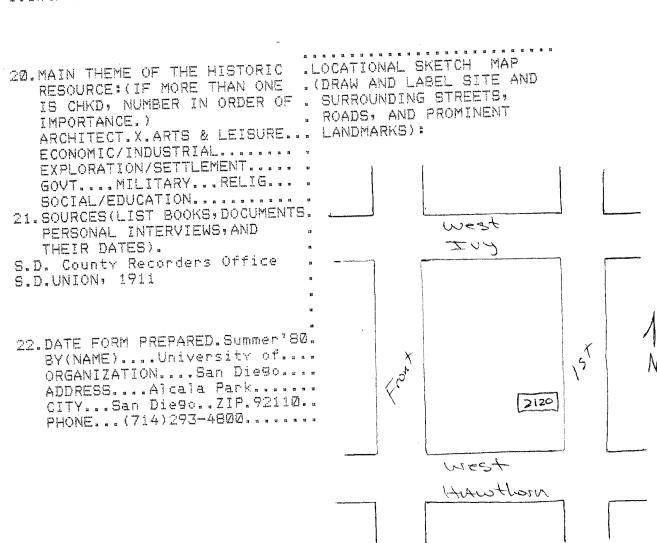

2004 4th Ave. is a 2 story rectangular frame house with a truncated hip roof with overhanging boxed cornice and decorative brackets on a plain frieze. The siding is shiplap except across the front upper story where it is decorative shingles. The front entry is covered by a pedimented open porch with turned posts and a low railing. The double front doors are set with square glass panes and a wide transom crosses above. The windows are double-hung; the pair above the entry porch are framed with colored glass panes; the ground floor front have wooden shutters. The window surrounds include ledges and lugsills. A perforated fan decoration is on the pediment. Legal Desc.:Blk. 241, Lot G. ATTACH PHOTO(S) HERE:

.8. CONST. DATE: . EST:..1887.... . FACTUAL:..... .9.ARCHITECT: . Possibly John.. ....Sherman.... .10.BUILDER: . Possibly John.. . ..Sherman..... .11.APPROX.PROP.. . SIZE IN FT. . FRONT:..50.... . DEPTH: 100.... .12 DATE(S) OF . ENCL. PHOTO(S): 1980...