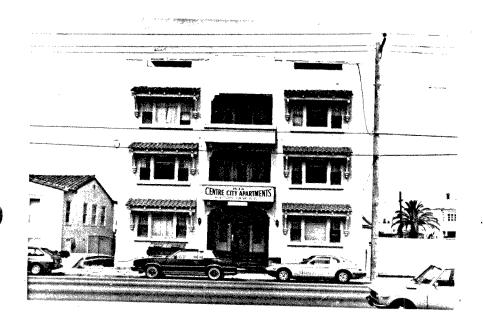

| HABS_ |   | _ HAER |   | SHL |  |
|-------|---|--------|---|-----|--|
|       |   |        |   | ·   |  |
|       | _ |        | _ |     |  |

| בשלח                                    |   |
|-----------------------------------------|---|
| IDENTIFICATION:                         |   |
| 1. COMMON NAME:Deal-Tron, Inc.          | _ |
| 2. HISTORIC NAME: Nason & Co            | • |
| 3.STREET OR RURAL ADDRESS: 903 K Street | • |
| CITY:San DiegoZIP:92101.COUNTY:San Die  | 9 |
| 4. PARCEL NUMBER: 535-366-01            | _ |
| 5. PRESENT OWNER: Ellis Brown           | • |
| ADDRESS: 1414 Monument Hill Rd          | • |
| CITY:El Cajon, Ca                       | • |

DESCRIPTION:

11007

7A:ARCHITECTURAL STYLE:...Commercial.....

7B:BRIEFLY DESCRIBE THE PRESENT PHYSICAL DESCRIPTION OF THE SITE OR STRUCTURE AND DESCRIBE ANY MAJOR ALTERATIONS FROM ITS ORIGINAL CONDITION:

This rectangular 2 story brick and stucco commercial bldg. has three large windows with 5 paned transoms in metal frames on the first floor facing K Street. The building features inbedded pillars and common bond brick coursing (wide rows separated by occasional narrow row). An opening on the 2nd floor on the East side has been bricked in. There are two loading doors on 9th Ave and the building has an elevator.