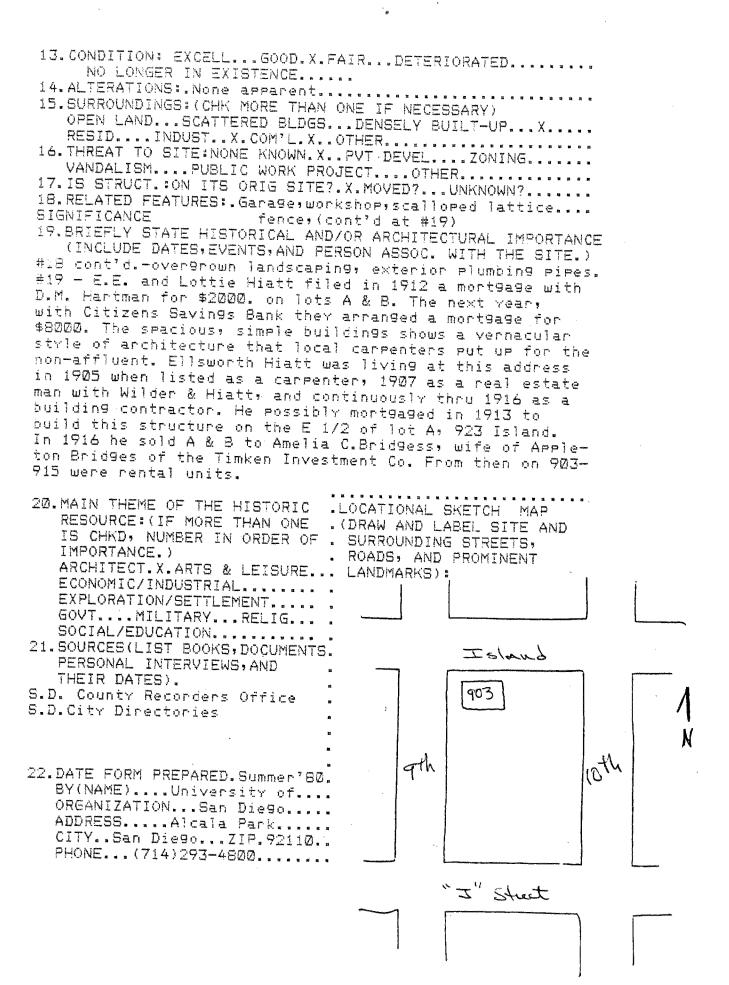

| HABS_ |   | _ HAER |   | SHL |  |
|-------|---|--------|---|-----|--|
|       |   |        |   | ·   |  |
|       | _ |        | _ |     |  |

| בשלח                                    |   |
|-----------------------------------------|---|
| IDENTIFICATION:                         |   |
| 1. COMMON NAME:Deal-Tron, Inc.          | _ |
| 2. HISTORIC NAME: Nason & Co            | • |
| 3.STREET OR RURAL ADDRESS: 903 K Street | • |
| CITY:San DiegoZIP:92101.COUNTY:San Die  | 9 |
| 4. PARCEL NUMBER: 535-366-01            | _ |
| 5. PRESENT OWNER: Ellis Brown           | • |
| ADDRESS: 1414 Monument Hill Rd          | • |
| CITY:El Cajon, Ca                       | • |

DESCRIPTION:

11007

7A:ARCHITECTURAL STYLE:...Commercial.....

7B:BRIEFLY DESCRIBE THE PRESENT PHYSICAL DESCRIPTION OF THE SITE OR STRUCTURE AND DESCRIBE ANY MAJOR ALTERATIONS FROM ITS ORIGINAL CONDITION:

This rectangular 2 story brick and stucco commercial bldg. has three large windows with 5 paned transoms in metal frames on the first floor facing K Street. The building features inbedded pillars and common bond brick coursing (wide rows separated by occasional narrow row). An opening on the 2nd floor on the East side has been bricked in. There are two loading doors on 9th Ave and the building has an elevator.

### ATTACH PHOTO(S) HERE:

| .8.CONST.DATE: . EST:1913       |
|---------------------------------|
| . FACTUAL:                      |
| Unknown                         |
| .10.BUILDER:                    |
| .11.APPROX.PROP                 |
| . SIZE IN FT.                   |
| FRONT:50 DEPTH:.100             |
| .12 DATE(S) OF . ENCL.PHOTO(S): |
| 1980                            |

| 13. CONDITION: EXCELLGOOD.X.FA  NO LONGER IN EXISTENCE  14. ALTERATIONS:.2 alum.replaceme 15. SURROUNDINGS: (CHK MORE THAN O OPEN LANDSCATTERED BLDGS RESIDINDUST.XCOM'LX.O  16. THREAT TO SITE:NONE KNOWNX. VANDALISMPUBLIC WORK PROJ.  17. IS STRUCT.:ON ITS ORIG SITE?.  18. RELATED FEATURES:Sheds on SIGNIFICANCE  19. BRIEFLY STATE HISTORICAL AND/ (INCLUDE DATES, EVENTS, AND PER. IN 1900, Fredrick T. Nason bough oldest commission firm in San Di- this property in 1907 from Frank 1913, F.T.Nason and J.W.Williams 9 ineer and city employee, bought Nason Co. The business was relocated to the previous location at 5th and indicates this was a moving and time. | ent windows, stucco added  ONE IF NECESSARY)  DENSELY BUILT-UPX  OTHER  PVT DEVELZONING  IECTOTHER  X.MOVED?UNKNOWN?  O East side  OR ARCHITECTURAL IMPORTANCE  RSON ASSOC. WITH THE SITE.)  Of M.C.Nason & Co., the  Lego. The Nason Co.bought  E and Elvira Mertzman. In  E, a San Diego County en—  E the property from the  Eated here in 1914 from  E K. A painted out sign |   |
|----------------------------------------------------------------------------------------------------------------------------------------------------------------------------------------------------------------------------------------------------------------------------------------------------------------------------------------------------------------------------------------------------------------------------------------------------------------------------------------------------------------------------------------------------------------------------------------------------------------------------------------------------------------------------------|----------------------------------------------------------------------------------------------------------------------------------------------------------------------------------------------------------------------------------------------------------------------------------------------------------------------------------------------------------------------------------|---|
| 20.MAIN THEME OF THE HISTORIC<br>RESOURCE:(IF MORE THAN ONE<br>IS CHKD, NUMBER IN ORDER OF                                                                                                                                                                                                                                                                                                                                                                                                                                                                                                                                                                                       | (DRAW AND LABEL SITE AND SURROUNDING STREETS, ROADS, AND PROMINENT LANDMARKS):                                                                                                                                                                                                                                                                                                   |   |
|                                                                                                                                                                                                                                                                                                                                                                                                                                                                                                                                                                                                                                                                                  | L" Steel                                                                                                                                                                                                                                                                                                                                                                         | - |
|                                                                                                                                                                                                                                                                                                                                                                                                                                                                                                                                                                                                                                                                                  | 1                                                                                                                                                                                                                                                                                                                                                                                |   |