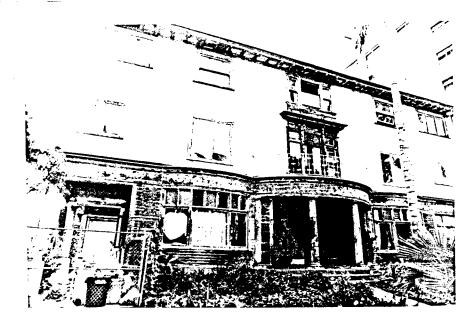

2004 4th Ave. is a 2 story rectangular frame house with a truncated hip roof with overhanging boxed cornice and decorative brackets on a plain frieze. The siding is shiplap except across the front upper story where it is decorative shingles. The front entry is covered by a pedimented open porch with turned posts and a low railing. The double front doors are set with square glass panes and a wide transom crosses above. The windows are double-hung; the pair above the entry porch are framed with colored glass panes; the ground floor front have wooden shutters. The window surrounds include ledges and lugsills. A perforated fan decoration is on the pediment. Legal Desc.:Blk. 241, Lot G. ATTACH PHOTO(S) HERE:

.8. CONST. DATE: . EST:..1887.... . FACTUAL:..... .9.ARCHITECT: . Possibly John.. ....Sherman.... .10.BUILDER: . Possibly John.. . ..Sherman..... .11.APPROX.PROP.. . SIZE IN FT. . FRONT:..50.... . DEPTH: 100.... .12 DATE(S) OF . ENCL. PHOTO(S): 1980...