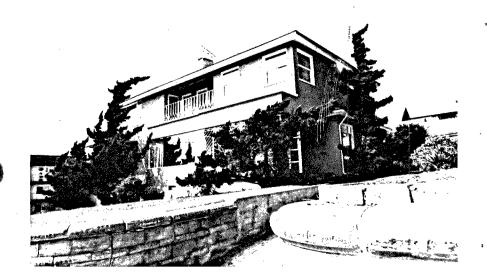

2004 4th Ave. is a 2 story rectangular frame house with a truncated hip roof with overhanging boxed cornice and decorative brackets on a plain frieze. The siding is shiplap except across the front upper story where it is decorative shingles. The front entry is covered by a pedimented open porch with turned posts and a low railing. The double front doors are set with square glass panes and a wide transom crosses above. The windows are double-hung; the pair above the entry porch are framed with colored glass panes; the ground floor front have wooden shutters. The window surrounds include ledges and lugsills. A perforated fan decoration is on the pediment. Legal Desc.:Blk. 241, Lot G. ATTACH PHOTO(S) HERE: