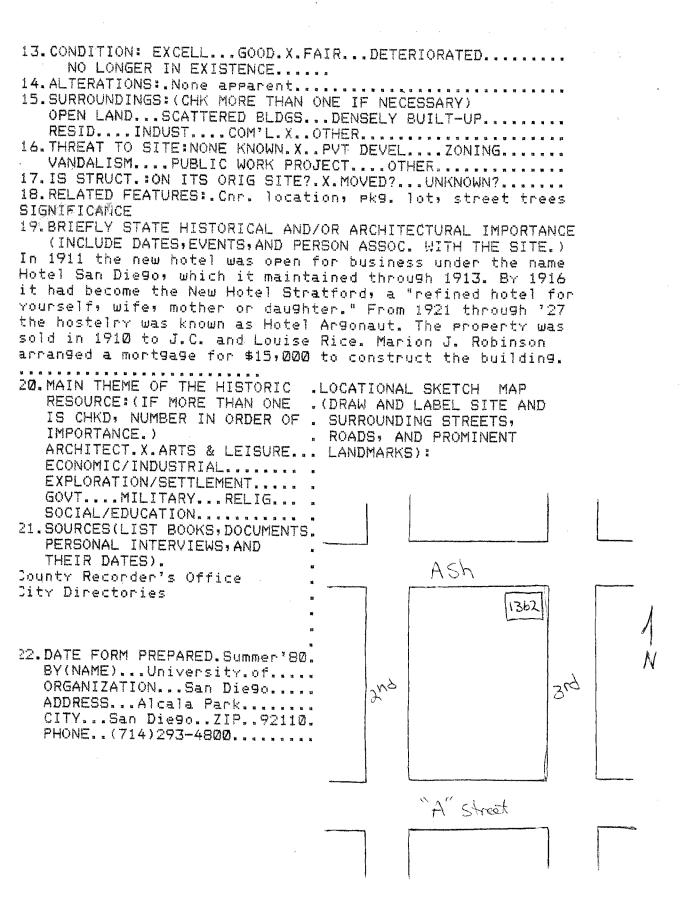

END OF INDEX FOR UPTOWN SURVEY. 296 PARCELS SURVEYED.
46 DISKETTES USED FOR STORAGE AND RETRIEVAL, INCLUDING
2 DISKETTES USED FOR THE INDEX.
Survey conducted by the University of San Diego, Graduate
Division, Aicala Park, San Diego, Calif. 92110. For information concerning this survey, contact Dr. Ray Brandes at
the University of San Diego, (714) 293-4524.