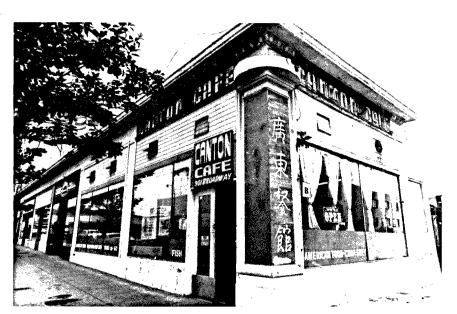

| 13. CONDITION: EXCELLGOOD.X.FA  NO LONGER IN EXISTENCE  14. ALTERATIONS:.2 alum.replaceme 15. SURROUNDINGS: (CHK MORE THAN O OPEN LANDSCATTERED BLDGS RESIDINDUST.XCOM'LX.O  16. THREAT TO SITE:NONE KNOWNX. VANDALISMPUBLIC WORK PROJ.  17. IS STRUCT.:ON ITS ORIG SITE?.  18. RELATED FEATURES:Sheds on SIGNIFICANCE  19. BRIEFLY STATE HISTORICAL AND/ (INCLUDE DATES, EVENTS, AND PER. IN 1900, Fredrick T. Nason bough oldest commission firm in San Di- this property in 1907 from Frank 1913, F.T.Nason and J.W.Williams 9 ineer and city employee, bought Nason Co. The business was relocated to the previous location at 5th and indicates this was a moving and time. | ent windows, stucco added  ONE IF NECESSARY)  DENSELY BUILT-UPX  OTHER  PVT DEVELZONING  IECTOTHER  X.MOVED?UNKNOWN?  O East side  OR ARCHITECTURAL IMPORTANCE  RSON ASSOC. WITH THE SITE.)  Of M.C.Nason & Co., the  Lego. The Nason Co.bought  E and Elvira Mertzman. In  E, a San Diego County en—  E the property from the  Eated here in 1914 from  E K. A painted out sign |   |
|----------------------------------------------------------------------------------------------------------------------------------------------------------------------------------------------------------------------------------------------------------------------------------------------------------------------------------------------------------------------------------------------------------------------------------------------------------------------------------------------------------------------------------------------------------------------------------------------------------------------------------------------------------------------------------|----------------------------------------------------------------------------------------------------------------------------------------------------------------------------------------------------------------------------------------------------------------------------------------------------------------------------------------------------------------------------------|---|
| 20.MAIN THEME OF THE HISTORIC<br>RESOURCE:(IF MORE THAN ONE<br>IS CHKD, NUMBER IN ORDER OF                                                                                                                                                                                                                                                                                                                                                                                                                                                                                                                                                                                       | (DRAW AND LABEL SITE AND SURROUNDING STREETS, ROADS, AND PROMINENT LANDMARKS):                                                                                                                                                                                                                                                                                                   |   |
|                                                                                                                                                                                                                                                                                                                                                                                                                                                                                                                                                                                                                                                                                  | L" Steel                                                                                                                                                                                                                                                                                                                                                                         | - |
|                                                                                                                                                                                                                                                                                                                                                                                                                                                                                                                                                                                                                                                                                  | 1                                                                                                                                                                                                                                                                                                                                                                                |   |