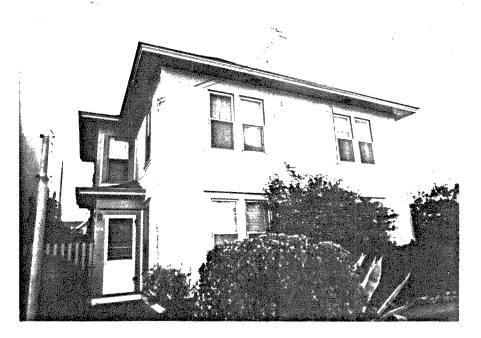

H832:1

| IDENTIFICATION:                                                |
|----------------------------------------------------------------|
| 1. COMMON NAME:Dammann Rental                                  |
| 2.HISTORIC NAME:Marsh Rental                                   |
| 3.STREET OR RURAL ADDRESS:832 17th Ave                         |
| CITY:San DiegoZIP:92101.COUNTY:San Diego                       |
| 4.PARCEL NUMBER:534-360-16                                     |
| 5.PRESENT OWNER:Bruce R. & Susan Dammann                       |
| ADDRESS:1355                                                   |
| CITY:San DiegoZIP:92102                                        |
| OWNERSHIP IS: PUBLICPRIVATE:XX                                 |
| 6.PRESENT USE:Residential                                      |
| ORIGINAL USE:Residential                                       |
| DESCRIPTION:                                                   |
| 7A:ARCHITECTURAL STYLE:Colonial Revival Bungalow               |
| TORDOTTELY DECORED THE DECORATE THE TRANSPORT OF THE TRANSPORT |
| 78:BRIEFLY DESCRIBE THE PRESENT PHYSICAL DESCRIPTION           |
| OF THE SITE OR STRUCTURE AND DESCRIBE ANY MAJOR L-             |

TERATIONS FROM ITS ORIGINAL CONDITION:
This 1 story bungalow, a wooden frame rectangle, sits on a raised cast stone foundation, and has a hip roof with boxed cornice and wide overhang. The siding is clarboard. A front porch projects from the left front with a flat roof plain frieze, round columns and clarboard balustrade. A bamboo blind protects the opening on one side, a wooden wind baffle on the other. The entry door in the center is flanked by side lights. This house is attached to the one to the front of the lot by an aluminum and wood passageway. Legal Description: Block 8, lot 3, Culverwell.

ATTACH PHOTO(S) HERE:

|                                                                                                                   | * = = |
|-------------------------------------------------------------------------------------------------------------------|-------|
| .10.BUILDER: .Arthur AsayG.F.Jenkins11.APPROX.PROPSIZE IN FTFRONT: .50DEPTH: .5012 DATE(S) OF .ENCL.PHOTO(S):1980 |       |

13.CONDITION: EXCELL...GOOD.X.FAIR...DETERIORATED.. NO LONGER IN EXISTENCE..... 14.ALTERATIONS:...Passageway....... 15.SURROUNDINGS: (CHK MORE THAN ONE IF MECESSARY) OPEN LAND...SCATTERED BLDGS...DENSELY BUILT-UP...... RESID..X.INDUST....COM'L...OTHER.small hses. 15th-17th 16. THREAT TO SITE: NONE KNOWN.X..PVT DEVEL....ZONING...... VANDALISM....PUBLIC WORK PROJECT....OTHER....... 17.IS STRUCT.:ON ITS ORIG SITE?.X.MOVED?...UNKNOWN?..... 18. RELATED FEATURES:...Good landscaping, another house in. SIGNIFICANCE front and in rear, high ridge locat. 19. BRIEFLY STATE HISTORICAL AND/OR ARCHITECTURAL IMPORTANCE (INCLUDE DATES, EVENTS, AND PERSON ASSOC. WITH THE SITE.) This bungalow is one of a cluster of small buildings on lots 3 and 10, running from 16th to 17th. Many homes in this area have clarboard exteriors and sit on cast stone foundations. Possibly they were built by the same builder in an early subdivision created by George Marsh who lived in house on lot 10, 841 16th.