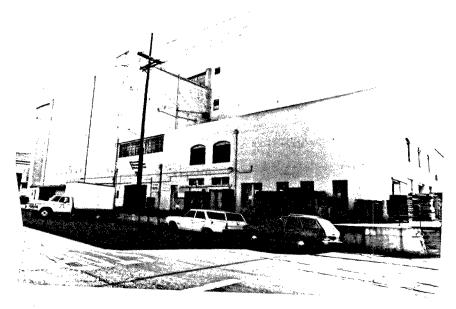

DESCRIPTION:

11007

7A:ARCHITECTURAL STYLE:...Commercial.....

7B:BRIEFLY DESCRIBE THE PRESENT PHYSICAL DESCRIPTION OF THE SITE OR STRUCTURE AND DESCRIBE ANY MAJOR ALTERATIONS FROM ITS ORIGINAL CONDITION:

This rectangular 2 story brick and stucco commercial bldg. has three large windows with 5 paned transoms in metal frames on the first floor facing K Street. The building features inbedded pillars and common bond brick coursing (wide rows separated by occasional narrow row). An opening on the 2nd floor on the East side has been bricked in. There are two loading doors on 9th Ave and the building has an elevator.