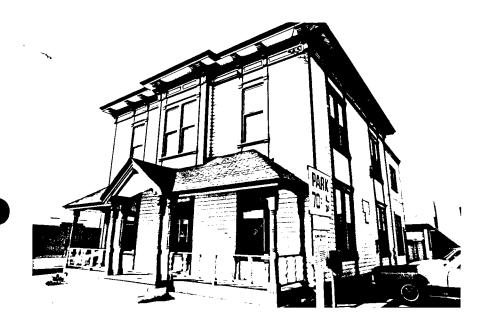

END OF INDEX FOR UPTOWN SURVEY. 296 PARCELS SURVEYED.
46 DISKETTES USED FOR STORAGE AND RETRIEVAL, INCLUDING
2 DISKETTES USED FOR THE INDEX.
Survey conducted by the University of San Diego, Graduate
Division, Aicala Park, San Diego, Calif. 92110. For information concerning this survey, contact Dr. Ray Brandes at
the University of San Diego, (714) 293-4524.