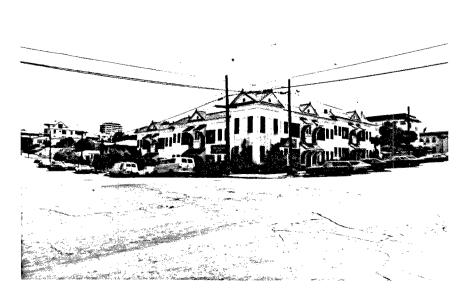

DESCRIPTION:

11007

7A:ARCHITECTURAL STYLE:...Commercial.....

7B:BRIEFLY DESCRIBE THE PRESENT PHYSICAL DESCRIPTION OF THE SITE OR STRUCTURE AND DESCRIBE ANY MAJOR ALTERATIONS FROM ITS ORIGINAL CONDITION:

This rectangular 2 story brick and stucco commercial bldg. has three large windows with 5 paned transoms in metal frames on the first floor facing K Street. The building features inbedded pillars and common bond brick coursing (wide rows separated by occasional narrow row). An opening on the 2nd floor on the East side has been bricked in. There are two loading doors on 9th Ave and the building has an elevator.