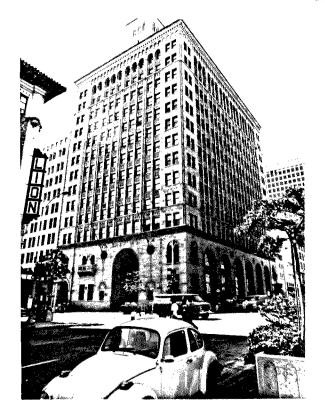

END OF INDEX FOR UPTOWN SURVEY. 296 PARCELS SURVEYED.
46 DISKETTES USED FOR STORAGE AND RETRIEVAL, INCLUDING
2 DISKETTES USED FOR THE INDEX.
Survey conducted by the University of San Diego, Graduate
Division, Aicala Park, San Diego, Calif. 92110. For information concerning this survey, contact Dr. Ray Brandes at
the University of San Diego, (714) 293-4524.