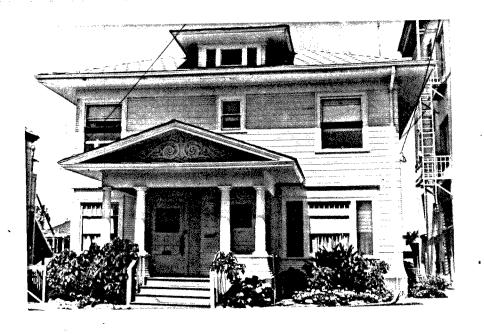

H840:1

| IDENTIFICATION:                                                          |
|--------------------------------------------------------------------------|
| 1.COMMON NAME:Dammann Rental                                             |
| 2. HISTORIC NAME: Marsh Rental 3. STREET OR RURAL ADDRESS: 840 17th Ave. |
| CITY:San DiegoZIP:92101.COUNTY:San Diego<br>4.PARCEL NUMBER:534-360-16.  |
| Promoter (WNERS,,,Bruce & Susan & Dampane                                |
| ADDRESS:                                                                 |
| OWNERSHIP IS: PUBLICPRIVATE:XX                                           |
| ORIGINAL USE:Residence DESCRIPTION:                                      |

7A: ARCHITECTURAL STYLE: .. Colonial Revival Bungalow ....

78:BRIEFLY DESCRIBE THE PRESENT PHYSICAL DESCRIPTION OF THE SITE OR STRUCTURE AND DESCRIBE ANY MAJOR L-TERATIONS FROM ITS ORIGINAL CONDITION:

Another classical bungalow, 840 17th has a hip roof, boxed, overhanging eaves, a wide plain frieze, clapboard siding and sits on a slightly raised foundation of cast stone blocks. A gently angled, 3 window bay appears on the side and front. Also on the front, where the recessed porch so often is located, a glass enclosed porch projects into the front yard. A belt course runs above the foundation and a small brick planter flanks the steps to the porch door. Legal Description: Block 8, lot 3 & 10, Culverwell.