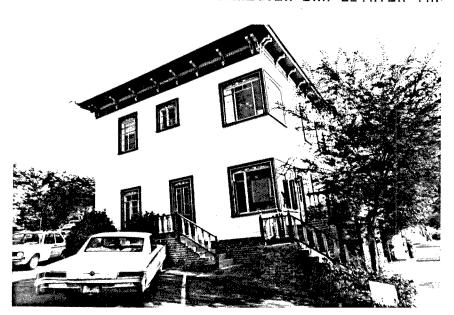

2004 4th Ave. is a 2 story rectangular frame house with a truncated hip roof with overhanging boxed cornice and decorative brackets on a plain frieze. The siding is shiplap except across the front upper story where it is decorative shingles. The front entry is covered by a pedimented open porch with turned posts and a low railing. The double front doors are set with square glass panes and a wide transom crosses above. The windows are double-hung; the pair above the entry porch are framed with colored glass panes; the ground floor front have wooden shutters. The window surrounds include ledges and lugsills. A perforated fan decoration is on the pediment. Legal Desc.:Blk. 241, Lot G. ATTACH PHOTO(S) HERE:

.8. CONST. DATE: . EST:..1887.... . FACTUAL:..... .9.ARCHITECT: . Possibly John.. ....Sherman.... .10.BUILDER: . Possibly John.. . ..Sherman..... .11.APPROX.PROP.. . SIZE IN FT. . FRONT:..50.... . DEPTH: 100.... .12 DATE(S) OF . ENCL. PHOTO(S): 1980...