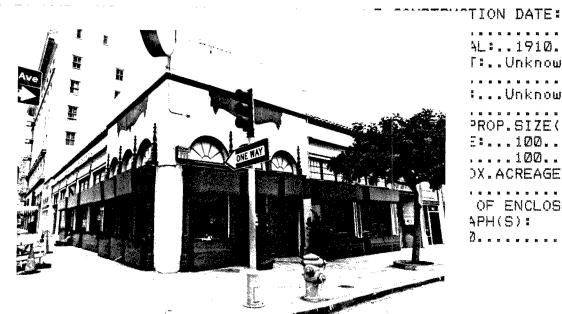

H832:1

| IDENTIFICATION:                                                |
|----------------------------------------------------------------|
| 1. COMMON NAME:Dammann Rental                                  |
| 2.HISTORIC NAME:Marsh Rental                                   |
| 3.STREET OR RURAL ADDRESS:832 17th Ave                         |
| CITY:San DiegoZIP:92101.COUNTY:San Diego                       |
| 4.PARCEL NUMBER:534-360-16                                     |
| 5.PRESENT OWNER:Bruce R. & Susan Dammann                       |
| ADDRESS:1355                                                   |
| CITY:San DiegoZIP:92102                                        |
| OWNERSHIP IS: PUBLICPRIVATE:XX                                 |
| 6.PRESENT USE:Residential                                      |
| ORIGINAL USE:Residential                                       |
| DESCRIPTION:                                                   |
| 7A:ARCHITECTURAL STYLE:Colonial Revival Bungalow               |
| TORDOTTELY DECORED THE DECORATE THE TRANSPORT OF THE TRANSPORT |
| 78:BRIEFLY DESCRIBE THE PRESENT PHYSICAL DESCRIPTION           |
| OF THE SITE OR STRUCTURE AND DESCRIBE ANY MAJOR L-             |

TERATIONS FROM ITS ORIGINAL CONDITION:
This 1 story bungalow, a wooden frame rectangle, sits on a raised cast stone foundation, and has a hip roof with boxed cornice and wide overhang. The siding is clarboard. A front porch projects from the left front with a flat roof plain frieze, round columns and clarboard balustrade. A bamboo blind protects the opening on one side, a wooden wind baffle on the other. The entry door in the center is flanked by side lights. This house is attached to the one to the front of the lot by an aluminum and wood passageway. Legal Description: Block 8, lot 3, Culverwell.

ATTACH PHOTO(S) HERE:

|                                                                                                                   | * = = |
|-------------------------------------------------------------------------------------------------------------------|-------|
| .10.BUILDER: .Arthur AsayG.F.Jenkins11.APPROX.PROPSIZE IN FTFRONT: .50DEPTH: .5012 DATE(S) OF .ENCL.PHOTO(S):1980 |       |