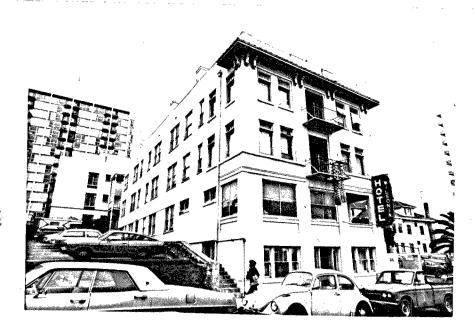

d 3 in the back, with a flat roof and plain facade. The parapet is also plain with a wrap-around entablature across the front. The windows are placed symetrically, double hung on the sides, fixed with movemble transoms on the front 3rd & 4th floors where there are also recessed porches with iron balconies and fire escapes. Built with 33 quest rooms, there are private baths all with lavatories, hot & cold water. A large dining room is on the street level; the proprietor's quarters are on the first floor where the large parlor is also located. The hotel has massive fireplaces, beam ceilings, woodwork finished in prick, hardwood floors and steam heat. Cement steps rise from street level to sidewalks along both sides of the building. Legal Description: Block 206, Lot C. ATTACH PHOTO(S) HERE:



13. CONDITION: EXCELL... GOOD. X. FAIR... DETERIORATED... NO LONGER IN EXISTENCE..... 14. ALTERATIONS: ... Fire Escapes. .... 15.SURROUNDINGS: (CHK MORE THAN ONE IF NECESSARY) OPEN LAND...SCATTERED BLDGS...DENSELY BUILT-UP..X..... RESID.X..INDUST....COM'L...OTHER........... 16. THREAT TO SITE: NONE KNOWN.X..PVT DEVEL....ZONING...... VANDALISM....PUBLIC WORK PROJECT....OTHER......... 17. IS STRUCT. FON ITS ORIG SITE? . X. MOVED? . . . UNKNOWN? . . . . . . 18.RELATED FEATURES:.Parking lots on north & south...... SIGNIFICANCE 19.BRIEFLY STATE HISTORICAL AND/OR ARCHITECTURAL IMPORTANCE (INCLUDE DATES, EVENTS, AND PERSON ASSOC. WITH THE SITE.) The Wilsonia Hotel was built in 1913 for Blanch W. McDowell, formerly associated with the Marston Company. The original cost was \$19,000. The straight