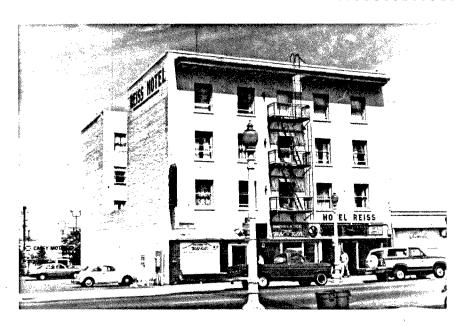

SEP-27-2002 FRI 06:52 AM

| 1440 €                         | 100-11                                       | H1440          | Coast                     |
|--------------------------------|----------------------------------------------|----------------|---------------------------|
| 14 <b>85</b> E                 | $\mathcal{L}_{i}^{i}$ , $\mathcal{L}_{ij}$ , | H1.485         | Colis                     |
| 41 <b>0</b> Elm                | 12-11                                        | H412           | Central                   |
| 420 Elm                        | 120-11                                       | H420           | New .                     |
| 1451~53 F                      | 10-11                                        | H1451          | ಗಳ <b>ು</b><br>ಗಿಂಗುರಂಥಕ% |
| 2620 F                         | 120-11                                       | H1620:1        | Kreissti                  |
| 136 W.Fis                      | 12-11                                        | H136:1         | Sherman # 1               |
| 125 Fir                        | 12-11                                        | H125:1         |                           |
| 1534 Front                     | 12-11                                        | H1534:1        | Herreraij.                |
| 1543 Front                     | 12-11                                        | H154311        | Centreti                  |
| 1929 Front                     | iØ-11                                        | H1929:1        | Fuess#1                   |
| 1939-1945 Front                | 10-11                                        | H1939:1        | Mumai                     |
| 1946 Front                     | 10-11<br>10-11                               |                | Marshil                   |
| 2048 Front                     |                                              | H1946:1        | Andersi                   |
| 2066-2068 Front                | 197-11                                       | H2048:1        | Sandersil                 |
| 2067 Front                     | 12-11<br>12-13                               | H2Ø66#3        | Mramesi                   |
| 2104-2124 Front                |                                              | H2Ø67          | Wood                      |
| 2126-30 Front                  | 12-13                                        | H21 <b>2</b> 4 | Margares                  |
| 2140 Front                     | 12-13                                        | H2126          | Avik                      |
| 2141 Front                     | 12-13                                        | H2140          | ₩©ರ <b>್</b> ಸ            |
| 2172 Front                     | 12-13                                        | H2141          | fulton:i                  |
| 2257 Front                     | 12-13                                        | H2172:1        | Delai                     |
| 2265-2271 Front                | 12-13                                        | H2257:1        | Ander:1                   |
| 2366 Front                     | 12-13                                        | H2245 # 1      | Kenn:1                    |
| 645 G                          | 12-13                                        | H2366:1        | Town 11                   |
| 1129-1137 G                    | 12-13                                        | 出645年1         | Pannii                    |
| 300-400 Grape                  | 12-13                                        | H1129          | Paarti                    |
| 220 W. Hawthorn                | 12-13                                        | H3ØØ           | ಗರ೯⊜ಃ ½                   |
| 235-237 W. Hawthorn            | 12-13                                        | H220:1         | Gil\ : 1                  |
| 404 Hauthorn                   | 12-13                                        | H235 # 1       | Waldoti                   |
|                                | 14-15                                        | H404           | None                      |
| 825 Imperial                   | 14-15                                        | H825           | Calif                     |
| 9th-10th Imperial              | <u>5</u> -9                                  | H9:1           | SDGE: i                   |
| iØth-11th Imperie:             | 8-7                                          | High           | Figet:1                   |
| 1020 Imperial                  | 용~호                                          | H1020:1        | Gasai                     |
| Sil Island                     | 14-13                                        | Heli           | Klauber                   |
| 903-915 Island                 | 14-15                                        | H903:1         | Hiatt:1                   |
| 923 island                     | 14-15                                        | H923:1         | Dayton:1                  |
| 1245 Island                    | 44-45                                        | H1245          | Olms:1                    |
| 108 Ivv                        | 14-15                                        | HiØB:1         | Carterai                  |
| 230 IVY                        | 14-15                                        | H23011         | Barteti                   |
| 704 J                          | 14-15                                        | H70451         | Elonat                    |
| 715_J                          | 14-15                                        | H715:1         | Simon:1                   |
| 1245 J                         | 14-15                                        | H1245 # 1      | Broom#1                   |
| 1335 J                         | 14-15                                        | H1335*1        | Work#1                    |
| 1431 J                         | 14-15                                        | H1431:1        | Grant:1                   |
| 147 <b>9</b> J                 | 14-15                                        | <b>州1479#1</b> | Taylor:1                  |
| 136 Juniese                    | 14-15                                        | H136#1         | Elish <b>a:</b> l         |
| 324 Juniper                    | 16-17                                        | H324           | Barcel                    |
| 234 West Junieer               | 44-45                                        | H234           | Gould                     |
| 9 <b>Ø</b> 3 K                 | 16-17                                        | HPØ3           | Dea.                      |
| 1136 K                         | 16-17                                        | 41136          | Auto                      |
| 135 Kalmia                     | 16-17                                        | H135           | Salïen:i                  |
| 236 Kalmia<br>304-308 Kalmia   | 16-17                                        | H236 * 1       | Casa:1                    |
| 425 Kalmia                     | 16-17                                        | H304: i        | Botsi                     |
| thought the state of the state | 16-17                                        | H425 : 1       | Mongal                    |
|                                |                                              |                |                           |