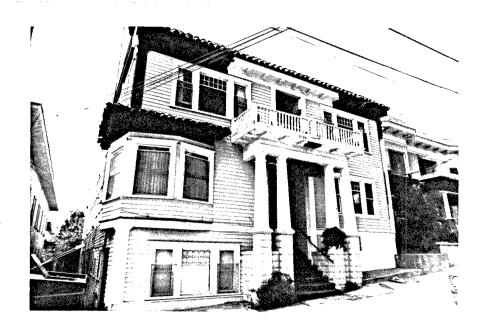

TERATIONS FROM ITS ORIGINAL CONDITION:
This 1 story bungalow, a wooden frame rectangle, sits on a raised cast stone foundation, and has a hip roof with boxed cornice and wide overhang. The siding is clarboard. A front porch projects from the left front with a flat roof plain frieze, round columns and clarboard balustrade. A bamboo blind protects the opening on one side, a wooden wind baffle on the other. The entry door in the center is flanked by side lights. This house is attached to the one to the front of the lot by an aluminum and wood passageway. Legal Description: Block 8, lot 3, Culverwell.

13.CONDITION: EXCELL...GOOD.X.FAIR...DETERIORATED.. NO LONGER IN EXISTENCE..... 14.ALTERATIONS:...Passageway....... 15.SURROUNDINGS: (CHK MORE THAN ONE IF MECESSARY) OPEN LAND...SCATTERED BLDGS...DENSELY BUILT-UP...... RESID..X.INDUST....COM'L...OTHER.small hses. 15th-17th 16. THREAT TO SITE: NONE KNOWN.X..PVT DEVEL....ZONING...... VANDALISM....PUBLIC WORK PROJECT....OTHER....... 17.IS STRUCT.:ON ITS ORIG SITE?.X.MOVED?...UNKNOWN?..... 18. RELATED FEATURES:...Good landscaping, another house in. SIGNIFICANCE front and in rear, high ridge locat. 19. BRIEFLY STATE HISTORICAL AND/OR ARCHITECTURAL IMPORTANCE (INCLUDE DATES, EVENTS, AND PERSON ASSOC. WITH THE SITE.) This bungalow is one of a cluster of small buildings on lots 3 and 10, running from 16th to 17th. Many homes in this area have clarboard exteriors and sit on cast stone foundations. Possibly they were built by the same builder in an early subdivision created by George Marsh who lived in house on lot 10, 841 16th.