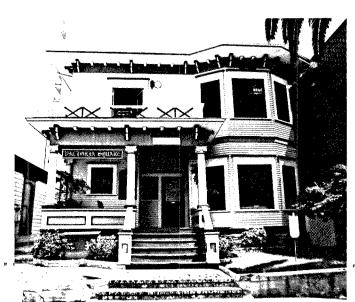

222 Ash is a rectangular 2-story house with a clapboard exterior with raised foundation, and moderate hip roof. Overhanging boxed cornice is supported by decorated but restrained brackets on a plain frieze. There is an absence of cornerboards and window trip is simple. The windows are wider than earlier years, and have leaded uppers. The 2-story bay is very wide angled with 3 windows on each floor and molded band between floors — steps lead up to the Greek Revival porch with Ionic columns supporting the balcony with stick-style balustrade on the second floor. The friezes and decorative panels on the porch and stair balusters are painted a contrasting color. Foundation plants and grass fill the area to the low retaining wall. Legal Description: Block 199, E 1/2 Lot F ATTACH PHOTO(S) MERE:



.8. CONST. DATE:
 EST:
 FACTUAL:..1904.
 9. ARCHITECT:
 ... Unknown...
 10. BUILDER:
 Willard & Neely
 11. APPROX. PROP.
 SIZE IN FT.
 FRONT:...50...
 DEPTH:...50...
 12 DATE(S) OF
 ENGL. PHOTO(S):
 1980...

13. CONDITION: EXCELL. X. GOOD. . . FAIR. . . DETERIORATED . . . . NO LONGER IN EXISTENCE..... 14.ALTERATIONS:..Exterior stairs at rear...... 15.SURROUNDINGS: (CHK MORE THAN ONE IF NECESSARY) OPEN LAND...SCATTERED BLDGS...DENSELY BUILT-UP..X.... RESID....INDUST....COM'L.X..OTHER............. 16. THREAT TO SITE: NONE KNOWN. X. . PVT DEVEL. . . . ZONING . . . . . . VANDALISM....PUBLIC WORK PROJECT....OTHER......... 17.IS STRUCT.:ON ITS ORIG SITE?.X.MOVED?...UNKNOWN?..... 18. RELATED FEATURES: Ret. wall, brick patio. The other .... SIGNIFICANCE bldgs. of Vict. Sq., Cor. 2nd & Ash. 19. B