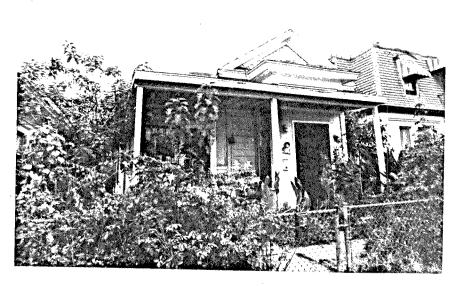

One error occurred, however, which has now been corrected. Inadvertently when the DPR 523 was imprinted for computer use, the space for the photographs was allowed as 2" x 2", whereas the photos are in actuality 4" x 5". The photos overlapped the typed information. For this particular survey, therefore, the printed volume will be a 9 x 12" rather than the 8 x 101/2" standard letter size. The DPR 523 has been adjusted to fit the larger size photos from this point on.