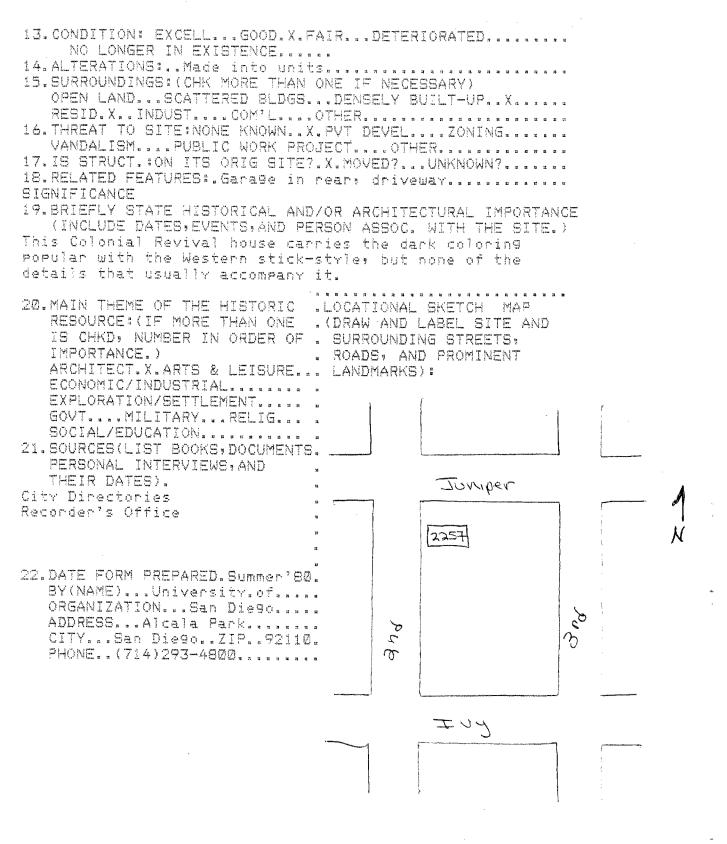

END OF INDEX FOR UPTOWN SURVEY. 296 PARCELS SURVEYED.
46 DISKETTES USED FOR STORAGE AND RETRIEVAL, INCLUDING
2 DISKETTES USED FOR THE INDEX.
Survey conducted by the University of San Diego, Graduate
Division, Aicala Park, San Diego, Calif. 92110. For information concerning this survey, contact Dr. Ray Brandes at
the University of San Diego, (714) 293-4524.

SEP-27-2002 FRI 06:53 AM

| Index:1              |                |                |            |
|----------------------|----------------|----------------|------------|
| 343 13th             | 40-41          | H343           | Spanish    |
| 454 13th             | 40-41          | 5434           | Zomara     |
| 454 13th             | 40-41          | H454           | Wright     |
| 171 14th             | 40-41          | H171           | ฟอกสัดก็*1 |
| 501-09 14th          | 40-41          | H501:1         | Wilson:i   |
| 528 14th             | 40-41          | H528:1         | San:i      |
| 545 14th             | 40-41          | H3 45 = 1      | Ruelas:1   |
| 719-21 14th          | 40-41          | H719#1         | Prop:1     |
| 3 <b>60</b> 15th     | 40-41          | H360:1         | Ness en:1  |
| 1037 15th            | 421-41         | H1037:1        | Valder#1   |
| 1051-55 i5th         | 40-41          | H1Ø51*1        | Social:1   |
| 1 <b>0</b> 65 15th   | 40-41          | H1265:1        | Marvin#1   |
| 21 16th              | 40-41          | H21:1          | Came:i     |
| 53 16th              | 4 <b>2</b> -41 | H53:1          | Holmes:1   |
| 465-69 16¢h          | 42-43          | H465           | Caris      |
| 815 16th             | 42-43          | H815           | i.ee       |
| 837-47 16th          | 42-43          | H837           | 5epr9e     |
| 42 <b>0</b> -24 17th | 42-43          | H420           | Selwyn:1   |
| 421 17th             | 42-43          | <b>州本党主</b> 专主 | Allenai    |
| 4 <b>30</b> 17th     | 42-43          | H430:1         | ilenes#1   |
| 4700 17th            | 42-43          | H470:i         | Propil     |
| 525 i7th             | 42-43          | H525:1         | Norris:1   |
| 643 17th             | 42-43          | H643# 1        | Martin:1   |
| 768 17th             | 42-43          | H768:1         | Poway#1    |
| 828 17th             | 42-43          | H828:1         | O∋den:i    |
| <b>8</b> 32 17th     | 42-43          | HB32:1         | Shuce:1    |
| 840 17th             | 42-43          | H840:1         | Marshai    |
| 856 17th             | 42~43          | H65611         | Dam : 1    |
|                      |                |                |            |