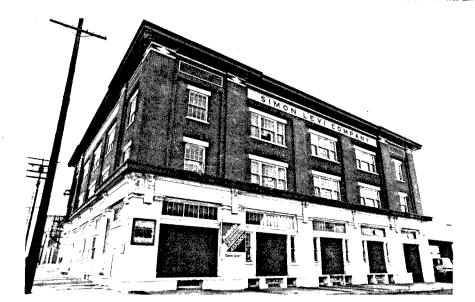

5 recessed panels interuted only by a cont.molding between the 1st and 2nd floors. The recesses contain, from top down, a horizontal edged in white brick, a 24 maned doublt-hung window or a unit of that window with hal-width side panels, and the indentical window below. A wide diamond of white brick ornaments each pilaster capital. The top 2 floors are faced in red brick. The 7th Ave Ground floor consists of 4 loading bays and 1 drive-in door all with vertically paned transoms. The 3 center doors are flanked by narrow side lights. The J St. side is divided into the same recesses, but they hold office windows and people doors.The 1st floor is surfaced in stucco with verticle rectangles ornamenting the freize above each rilaster. The foundation is slightly raised with grilled vents to the 



.8. CONST.DATE:
.FACTUAL:..1913.
.9. ARCHITECT:
.W.S. Keller...
.10. BUILDER:
.Armstrong &...
.Pefley...
.11. APPROX.PROP..
.SIZE IN FT.
.FRONT:..100...
.DEPTH:..100...
.12 DATE(S) OF
.ENCL.PHOTO(S):

13. CONDITION: EXCELL...GOOD.X.FAIR...DETERIORATED...... NO LONGER IN EXISTENCE..... 14. ALTERATIONS:....Corrugated doors....... 15. SURROUNDINGS: (CHK MORE THAN ONE IF NECESSARY) OPEN LAND...SCATTERED BLDGS...DENSELY SUILT-UP....X.... RESID....INDUST.X..COM'L...OTHER.......... 16. THREAT TO SITE: NONE KNOWN. X. . PVT DEVEL. . . ZONING . . . . . . VANDALISM....PUBLIC WORK PROJECT....OTHER..... 17. IS STRUCT.: ON ITS ORIG SITE?.X.MOVED?...UNKNOWN?..... 18. RELATED FEATURES:.... Attached buildings.......... SIGNIFICANCE 19. BRIEFLY STATE HISTORICAL AND/OR ARCHITECTURAL IMPORTANCE (INCLUDE DAT