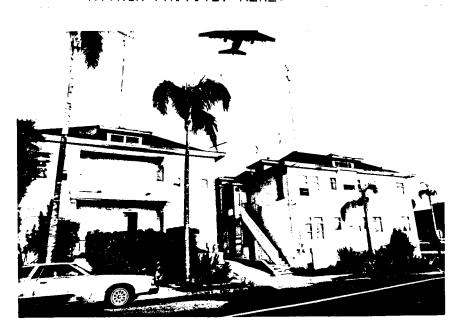

H840:1

| IDENTIFICATION:                                                          |
|--------------------------------------------------------------------------|
| 1.COMMON NAME:Dammann Rental                                             |
| 2. HISTORIC NAME: Marsh Rental 3. STREET OR RURAL ADDRESS: 840 17th Ave. |
| CITY:San DiegoZIP:92101.COUNTY:San Diego<br>4.PARCEL NUMBER:534-360-16.  |
| Promoter (WNERS,,,Bruce & Susan & Dampane                                |
| ADDRESS:                                                                 |
| OWNERSHIP IS: PUBLICPRIVATE:XX                                           |
| ORIGINAL USE:Residence DESCRIPTION:                                      |

7A: ARCHITECTURAL STYLE: .. Colonial Revival Bungalow ....

78:BRIEFLY DESCRIBE THE PRESENT PHYSICAL DESCRIPTION OF THE SITE OR STRUCTURE AND DESCRIBE ANY MAJOR L-TERATIONS FROM ITS ORIGINAL CONDITION:

Another classical bungalow, 840 17th has a hip roof, boxed, overhanging eaves, a wide plain frieze, clapboard siding and sits on a slightly raised foundation of cast stone blocks. A gently angled, 3 window bay appears on the side and front. Also on the front, where the recessed porch so often is located, a glass enclosed porch projects into the front yard. A belt course runs above the foundation and a small brick planter flanks the steps to the porch door. Legal Description: Block 8, lot 3 & 10, Culverwell.

ATTACH PHOTO(S) HERE:

| .8. CONST. DATE: |
|------------------|
| . EST:1907       |
| . FACTUAL:       |
| .9.ARCHITECT:    |
| Unknown          |
| -                |
| .10.BUILDER:     |
| . Arthur Asay    |
| . G.F.Jenkins    |
| .11.APPROX.PROP  |
| . SIZE IN FT.    |
| . FRONT:50       |
| . DEPTH:50       |
| .12 DATE(S) OF   |
| . ENCL.PHOTO(S): |
| 1980             |
|                  |

3.CONDITION: EXCELL...GOOD.X.FAIR...DETERIORATED..... NO LONGER IN EXISTENCE..... 4.ALTERATIONS: .. possibly front porch added ..... 5.SURROUNDINGS: (CHK MORE THAN ONE IF NECESSARY) OPEN LAND...SCATTERED BLDGS...DENSELY BUILT-UP..... RESID.X..INDUST....COM'L....OTHER. other houses on lot. .6. THREAT TO SITE: NONE KNOWN, X. . PVT DEVEL.... ZONING...... VANDALISM....PUBLIC WORK PROJECT....OTHER...... .7. IS STRUCT.: ON ITS ORIG SITE? .X. MOVED? ... UNKNOWN? ..... LB. RELATED FEATURES: .. Plantings, decorative rocks, high... ridgetop location SIGNIFICANCE 19.BRIEFLY STATE HISTORICAL AND/OR ARCHITECTURAL IMPORTANCE (INCLUDE DATES, EVENTS, AND PERSON ASSOC. WITH THE SITE.) Clean and classical in trim, this bungalow is typical of the small houses that were home to thousands of San Diego workingmen's families before the 1920's. Attached to the bungalow directly behind it, this building is part of a 2 lot complex on 17th, that was part of George Marsh's building project on lots 3 and 10.