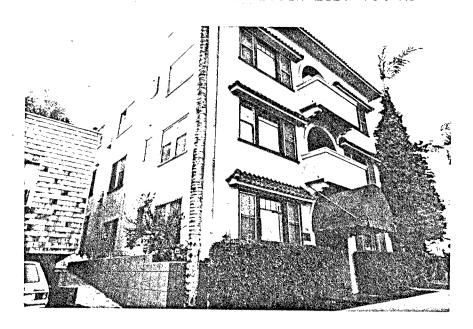

H832:1

| IDENTIFICATION:                                                |
|----------------------------------------------------------------|
| 1. COMMON NAME:Dammann Rental                                  |
| 2.HISTORIC NAME:Marsh Rental                                   |
| 3.STREET OR RURAL ADDRESS:832 17th Ave                         |
| CITY:San DiegoZIP:92101.COUNTY:San Diego                       |
| 4.PARCEL NUMBER:534-360-16                                     |
| 5.PRESENT OWNER:Bruce R. & Susan Dammann                       |
| ADDRESS:1355                                                   |
| CITY:San DiegoZIP:92102                                        |
| OWNERSHIP IS: PUBLICPRIVATE:XX                                 |
| 6.PRESENT USE:Residential                                      |
| ORIGINAL USE:Residential                                       |
| DESCRIPTION:                                                   |
| 7A:ARCHITECTURAL STYLE:Colonial Revival Bungalow               |
| TORDOTTELY DECORED THE DECORATE THE TRANSPORT OF THE TRANSPORT |
| 78:BRIEFLY DESCRIBE THE PRESENT PHYSICAL DESCRIPTION           |
| OF THE SITE OR STRUCTURE AND DESCRIBE ANY MAJOR L-             |

TERATIONS FROM ITS ORIGINAL CONDITION:
This 1 story bungalow, a wooden frame rectangle, sits on a raised cast stone foundation, and has a hip roof with boxed cornice and wide overhang. The siding is clarboard. A front porch projects from the left front with a flat roof plain frieze, round columns and clarboard balustrade. A bamboo blind protects the opening on one side, a wooden wind baffle on the other. The entry door in the center is flanked by side lights. This house is attached to the one to the front of the lot by an aluminum and wood passageway. Legal Description: Block 8, lot 3, Culverwell.

ATTACH PHOTO(S) HERE:

|                                                                                                                   | * = = |
|-------------------------------------------------------------------------------------------------------------------|-------|
| .10.BUILDER: .Arthur AsayG.F.Jenkins11.APPROX.PROPSIZE IN FTFRONT: .50DEPTH: .5012 DATE(S) OF .ENCL.PHOTO(S):1980 |       |

13.CONDITION: EXCELL...GOOD.X.FAIR...DETERIORATED.. NO LONGER IN EXISTENCE..... 14.ALTERATIONS:...Passageway....... 15.SURROUNDINGS: (CHK MORE THAN ONE IF MECESSARY) OPEN LAND...SCATTERED BLDGS...DENSELY BUILT-UP...... RESID..X.INDUST....COM'L...OTHER.small hses. 15th-17th 16. THREAT TO SITE: NONE KNOWN.X..PVT DEVEL....ZONING...... VANDALISM....PUBLIC WORK PROJECT....OTHER....... 17.IS STRUCT.:ON ITS ORIG SITE?.X.MOVED?...UNKNOWN?..... 18. RELATED FEATURES:...Good landscaping, another house in. SIGNIFICANCE front and in rear, high ridge locat. 19. BRIEFLY STATE HISTORICAL AND/OR ARCHITECTURAL IMPORTANCE (INCLUDE DATES, EVENTS, AND PERSON ASSOC. WITH THE SITE.) This bungalow is one of a cluster of small buildings on lots 3 and 10, running from 16th to 17th. Many homes in this area have clarboard exteriors and sit on cast stone foundations. Possibly they were built by the same builder in an early subdivision created by George Marsh who lived in house on lot 10, 841 16th.