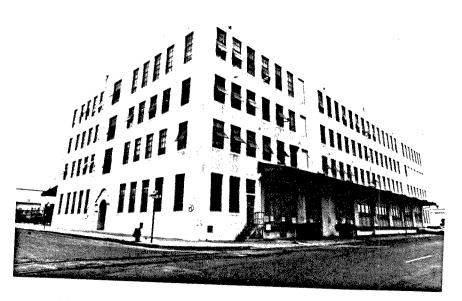

we                                                                                                     | etal amn-               |
| the main building and the garage structurek. The se                                                                                                    | etween                  |
| area has gas pumps and an arched causey by                                                                                                             | i.Aice                  |

area has gas pumps and an arched causeway between the two buildings on the east side of the block. There appears in all the SD G and E buildings some attempt to give a mission

style touch, although this and several of the others fall short.
Legal Description: Block 148, all lots.

ATTACH PHOTO(S) HERE:



8. CONST. DATE:
ESTIMATE:
FACTUAL: 1930.
9. ARCHITECT:
Unknown.
10. BUILDER:
W.B. Johnson.
F.F. Thayer.
11. APPROX. PROP.
SIZE IN FT.
FRONT: 200.
DEPTH: 300.
12 DATE(S) OF
ENCL. PHOTO(S):

|                                                                                                                                                                                                                                                                                                                                                                                                                                                                                                                                                                                                 |