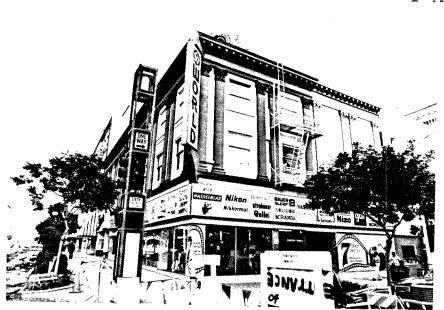

| HABS_ |   | _ HAER |   | SHL |  |
|-------|---|--------|---|-----|--|
|       |   |        |   | ·   |  |
|       | _ |        | _ |     |  |

| בשלח                                    |   |
|-----------------------------------------|---|
| IDENTIFICATION:                         |   |
| 1. COMMON NAME:Deal-Tron, Inc.          | _ |
| 2. HISTORIC NAME: Nason & Co            | • |
| 3.STREET OR RURAL ADDRESS: 903 K Street | • |
| CITY:San DiegoZIP:92101.COUNTY:San Die  | 9 |
| 4. PARCEL NUMBER: 535-366-01            | _ |
| 5. PRESENT OWNER: Ellis Brown           | • |
| ADDRESS: 1414 Monument Hill Rd          | • |
| CITY:El Cajon, Ca                       | • |

DESCRIPTION:

11007

7A:ARCHITECTURAL STYLE:...Commercial.....

7B:BRIEFLY DESCRIBE THE PRESENT PHYSICAL DESCRIPTION OF THE SITE OR STRUCTURE AND DESCRIBE ANY MAJOR ALTERATIONS FROM ITS ORIGINAL CONDITION:

This rectangular 2 story brick and stucco commercial bldg. has three large windows with 5 paned transoms in metal frames on the first floor facing K Street. The building features inbedded pillars and common bond brick coursing (wide rows separated by occasional narrow row). An opening on the 2nd floor on the East side has been bricked in. There are two loading doors on 9th Ave and the building has an elevator.

### ATTACH PHOTO(S) HERE:

| .8.CONST.DATE: . EST:1913       |
|---------------------------------|
| . FACTUAL:                      |
| Unknown                         |
| .10.BUILDER:                    |
| .11.APPROX.PROP                 |
| . SIZE IN FT.                   |
| FRONT:50 DEPTH:.100             |
| .12 DATE(S) OF . ENCL.PHOTO(S): |
| 1980                            |

| 13. CONDITION: EXCELLGOOD.X.FA  NO LONGER IN EXISTENCE  14. ALTERATIONS:.2 alum.replaceme 15. SURROUNDINGS: (CHK MORE THAN O OPEN LANDSCATTERED BLDGS RESIDINDUST.XCOM'LX.O  16. THREAT TO SITE:NONE KNOWNX. VANDALISMPUBLIC WORK PROJ.  17. IS STRUCT.:ON ITS ORIG SITE?.  18. RELATED FEATURES:Sheds on SIGNIFICANCE  19. BRIEFLY STATE HISTORICAL AND/ (INCLUDE DATES, EVENTS, AND PER. IN 1900, Fredrick T. Nason bough oldest commission firm in San Di- this property in 1907 from Frank 1913, F.T.Nason and J.W.Williams 9 ineer and city employee, bought Nason Co. The business was relocated to the previous location at 5th and indicates this was a moving and time. | ent windows, stucco added  ONE IF NECESSARY)  DENSELY BUILT-UPX  OTHER  PVT DEVELZONING  IECTOTHER  X.MOVED?UNKNOWN?  O East side  OR ARCHITECTURAL IMPORTANCE  RSON ASSOC. WITH THE SITE.)  Of M.C.Nason & Co., the  Lego. The Nason Co.bought  E and Elvira Mertzman. In  E, a San Diego County en—  E the property from the  Eated here in 1914 from  E K. A painted out sign |   |
|----------------------------------------------------------------------------------------------------------------------------------------------------------------------------------------------------------------------------------------------------------------------------------------------------------------------------------------------------------------------------------------------------------------------------------------------------------------------------------------------------------------------------------------------------------------------------------------------------------------------------------------------------------------------------------|----------------------------------------------------------------------------------------------------------------------------------------------------------------------------------------------------------------------------------------------------------------------------------------------------------------------------------------------------------------------------------|---|
| 20.MAIN THEME OF THE HISTORIC<br>RESOURCE:(IF MORE THAN ONE<br>IS CHKD, NUMBER IN ORDER OF                                                                                                                                                                                                                                                                                                                                                                                                                                                                                                                                                                                       | (DRAW AND LABEL SITE AND SURROUNDING STREETS, ROADS, AND PROMINENT LANDMARKS):                                                                                                                                                                                                                                                                                                   |   |
|                                                                                                                                                                                                                                                                                                                                                                                                                                                                                                                                                                                                                                                                                  | L" Steel                                                                                                                                                                                                                                                                                                                                                                         | - |
|                                                                                                                                                                                                                                                                                                                                                                                                                                                                                                                                                                                                                                                                                  | 1                                                                                                                                                                                                                                                                                                                                                                                |   |