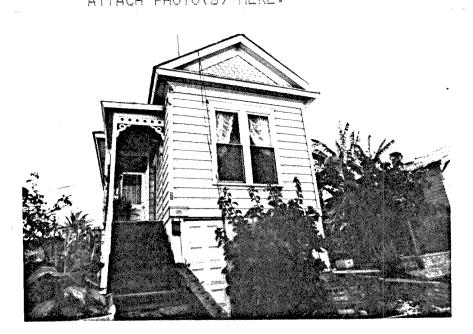

2004 4th Ave. is a 2 story rectangular frame house with a truncated hip roof with overhanging boxed cornice and decorative brackets on a plain frieze. The siding is shiplap except across the front upper story where it is decorative shingles. The front entry is covered by a pedimented open porch with turned posts and a low railing. The double front doors are set with square glass panes and a wide transom crosses above. The windows are double-hung; the pair above the entry porch are framed with colored glass panes; the ground floor front have wooden shutters. The window surrounds include ledges and lugsills. A perforated fan decoration is on the pediment. Legal Desc.:Blk. 241, Lot G. ATTACH PHOTO(S) HERE:

.8. CONST. DATE: . EST:..1887.... . FACTUAL:..... .9.ARCHITECT: . Possibly John.. ....Sherman.... .10.BUILDER: . Possibly John.. . ..Sherman..... .11.APPROX.PROP.. . SIZE IN FT. . FRONT:..50.... . DEPTH: 100.... .12 DATE(S) OF . ENCL. PHOTO(S): 1980...