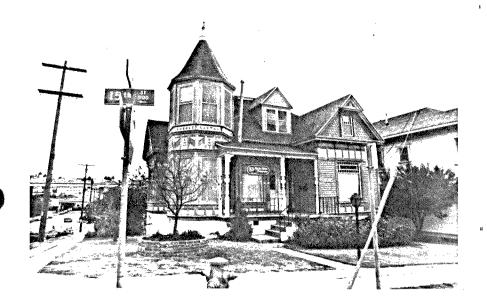

H840:1

| IDENTIFICATION:                                                          |
|--------------------------------------------------------------------------|
| 1.COMMON NAME:Dammann Rental                                             |
| 2. HISTORIC NAME: Marsh Rental 3. STREET OR RURAL ADDRESS: 840 17th Ave. |
| CITY:San DiegoZIP:92101.COUNTY:San Diego<br>4.PARCEL NUMBER:534-360-16.  |
| Promoter (WNERS,,,Bruce & Susan & Dampane                                |
| ADDRESS:                                                                 |
| OWNERSHIP IS: PUBLICPRIVATE:XX                                           |
| ORIGINAL USE:Residence DESCRIPTION:                                      |

7A: ARCHITECTURAL STYLE: .. Colonial Revival Bungalow ....

78:BRIEFLY DESCRIBE THE PRESENT PHYSICAL DESCRIPTION OF THE SITE OR STRUCTURE AND DESCRIBE ANY MAJOR L-TERATIONS FROM ITS ORIGINAL CONDITION:

Another classical bungalow, 840 17th has a hip roof, boxed, overhanging eaves, a wide plain frieze, clapboard siding and sits on a slightly raised foundation of cast stone blocks. A gently angled, 3 window bay appears on the side and front. Also on the front, where the recessed porch so often is located, a glass enclosed porch projects into the front yard. A belt course runs above the foundation and a small brick planter flanks the steps to the porch door. Legal Description: Block 8, lot 3 & 10, Culverwell.

ATTACH PHOTO(S) HERE:

| .8. CONST. DATE: |
|------------------|
| . EST:1907       |
| . FACTUAL:       |
| .9.ARCHITECT:    |
| Unknown          |
| -                |
| .10.BUILDER:     |
| . Arthur Asay    |
| . G.F.Jenkins    |
| .11.APPROX.PROP  |
| . SIZE IN FT.    |
| . FRONT:50       |
| . DEPTH:50       |
| .12 DATE(S) OF   |
| . ENCL.PHOTO(S): |
| 1980             |
|                  |