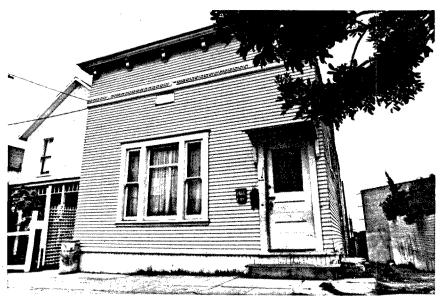

H832:1

| IDENTIFICATION:                                                |
|----------------------------------------------------------------|
| 1. COMMON NAME:Dammann Rental                                  |
| 2.HISTORIC NAME:Marsh Rental                                   |
| 3.STREET OR RURAL ADDRESS:832 17th Ave                         |
| CITY:San DiegoZIP:92101.COUNTY:San Diego                       |
| 4.PARCEL NUMBER:534-360-16                                     |
| 5.PRESENT OWNER:Bruce R. & Susan Dammann                       |
| ADDRESS:1355                                                   |
| CITY:San DiegoZIP:92102                                        |
| OWNERSHIP IS: PUBLICPRIVATE:XX                                 |
| 6.PRESENT USE:Residential                                      |
| ORIGINAL USE:Residential                                       |
| DESCRIPTION:                                                   |
| 7A:ARCHITECTURAL STYLE:Colonial Revival Bungalow               |
| TORDOTTELY DECORED THE DECORATE THE TRANSPORT OF THE TRANSPORT |
| 78:BRIEFLY DESCRIBE THE PRESENT PHYSICAL DESCRIPTION           |
| OF THE SITE OR STRUCTURE AND DESCRIBE ANY MAJOR L-             |

TERATIONS FROM ITS ORIGINAL CONDITION:
This 1 story bungalow, a wooden frame rectangle, sits on a raised cast stone foundation, and has a hip roof with boxed cornice and wide overhang. The siding is clarboard. A front porch projects from the left front with a flat roof plain frieze, round columns and clarboard balustrade. A bamboo blind protects the opening on one side, a wooden wind baffle on the other. The entry door in the center is flanked by side lights. This house is attached to the one to the front of the lot by an aluminum and wood passageway. Legal Description: Block 8, lot 3, Culverwell.

ATTACH PHOTO(S) HERE:

|                                                                                                                   | * = = |
|-------------------------------------------------------------------------------------------------------------------|-------|
| .10.BUILDER: .Arthur AsayG.F.Jenkins11.APPROX.PROPSIZE IN FTFRONT: .50DEPTH: .5012 DATE(S) OF .ENCL.PHOTO(S):1980 |       |