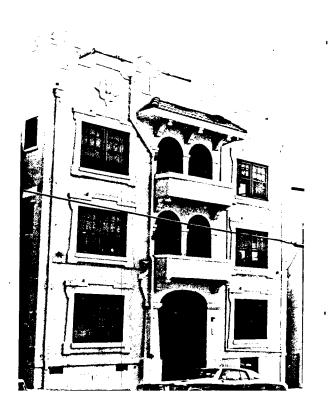

DESCRIPTION:

11007

7A:ARCHITECTURAL STYLE:...Commercial.....

7B:BRIEFLY DESCRIBE THE PRESENT PHYSICAL DESCRIPTION OF THE SITE OR STRUCTURE AND DESCRIBE ANY MAJOR ALTERATIONS FROM ITS ORIGINAL CONDITION:

This rectangular 2 story brick and stucco commercial bldg. has three large windows with 5 paned transoms in metal frames on the first floor facing K Street. The building features inbedded pillars and common bond brick coursing (wide rows separated by occasional narrow row). An opening on the 2nd floor on the East side has been bricked in. There are two loading doors on 9th Ave and the building has an elevator.