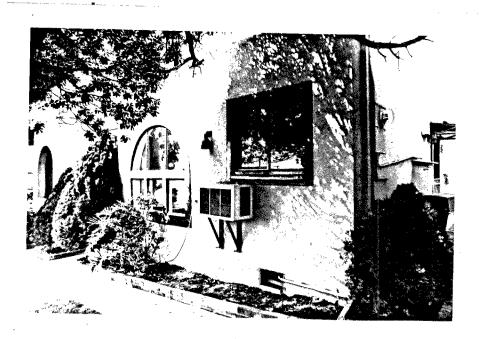

H832:1

| IDENTIFICATION:                                                |
|----------------------------------------------------------------|
| 1. COMMON NAME:Dammann Rental                                  |
| 2.HISTORIC NAME:Marsh Rental                                   |
| 3.STREET OR RURAL ADDRESS:832 17th Ave                         |
| CITY:San DiegoZIP:92101.COUNTY:San Diego                       |
| 4.PARCEL NUMBER:534-360-16                                     |
| 5.PRESENT OWNER:Bruce R. & Susan Dammann                       |
| ADDRESS:1355                                                   |
| CITY:San DiegoZIP:92102                                        |
| OWNERSHIP IS: PUBLICPRIVATE:XX                                 |
| 6.PRESENT USE:Residential                                      |
| ORIGINAL USE:Residential                                       |
| DESCRIPTION:                                                   |
| 7A:ARCHITECTURAL STYLE:Colonial Revival Bungalow               |
| TORDOTTELY DECORED THE DECORATE THE TRANSPORT OF THE TRANSPORT |
| 78:BRIEFLY DESCRIBE THE PRESENT PHYSICAL DESCRIPTION           |
| OF THE SITE OR STRUCTURE AND DESCRIBE ANY MAJOR L-             |

TERATIONS FROM ITS ORIGINAL CONDITION:
This 1 story bungalow, a wooden frame rectangle, sits on a raised cast stone foundation, and has a hip roof with boxed cornice and wide overhang. The siding is clarboard. A front porch projects from the left front with a flat roof plain frieze, round columns and clarboard balustrade. A bamboo blind protects the opening on one side, a wooden wind baffle on the other. The entry door in the center is flanked by side lights. This house is attached to the one to the front of the lot by an aluminum and wood passageway. Legal Description: Block 8, lot 3, Culverwell.

13.CONDITION: EXCELL...GOOD.X.FAIR...DETERIORATED.. NO LONGER IN EXISTENCE..... 14.ALTERATIONS:...Passageway....... 15.SURROUNDINGS: (CHK MORE THAN ONE IF MECESSARY) OPEN LAND...SCATTERED BLDGS...DENSELY BUILT-UP...... RESID..X.INDUST....COM'L...OTHER.small hses. 15th-17th 16. THREAT TO SITE: NONE KNOWN.X..PVT DEVEL....ZONING...... VANDALISM....PUBLIC WORK PROJECT....OTHER....... 17.IS STRUCT.:ON ITS ORIG SITE?.X.MOVED?...UNKNOWN?..... 18. RELATED FEATURES:...Good landscaping, another house in. SIGNIFICANCE front and in rear, high ridge locat. 19. BRIEFLY STATE HISTORICAL AND/OR ARCHITECTURAL IMPORTANCE (INCLUDE DATES, EVENTS, AND PERSON ASSOC. WITH THE SITE.) This bungalow is one of a cluster of small buildings on lots 3 and 10, running from 16th to 17th. Many homes in this area have clarboard exteriors and sit on cast stone foundations. Possibly they were built by the same builder in an early subdivision created by George Marsh who lived in house on lot 10, 841 16th.