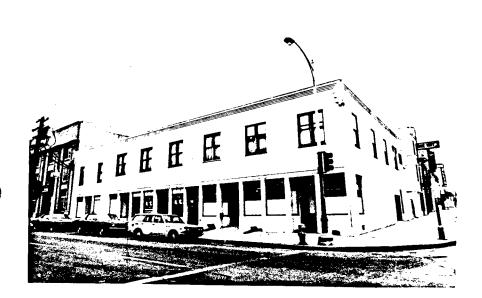

| HABS_ |   | _ HAER |   | SHL |  |
|-------|---|--------|---|-----|--|
|       |   |        |   | ·   |  |
|       | _ |        | _ |     |  |

| בשלח                                    |   |
|-----------------------------------------|---|
| IDENTIFICATION:                         |   |
| 1. COMMON NAME:Deal-Tron, Inc.          | _ |
| 2. HISTORIC NAME: Nason & Co            | • |
| 3.STREET OR RURAL ADDRESS: 903 K Street | • |
| CITY:San DiegoZIP:92101.COUNTY:San Die  | 9 |
| 4. PARCEL NUMBER: 535-366-01            | _ |
| 5. PRESENT OWNER: Ellis Brown           | • |
| ADDRESS: 1414 Monument Hill Rd          | • |
| CITY:El Cajon, Ca                       | • |

DESCRIPTION:

11007

7A:ARCHITECTURAL STYLE:...Commercial.....

7B:BRIEFLY DESCRIBE THE PRESENT PHYSICAL DESCRIPTION OF THE SITE OR STRUCTURE AND DESCRIBE ANY MAJOR ALTERATIONS FROM ITS ORIGINAL CONDITION:

This rectangular 2 story brick and stucco commercial bldg. has three large windows with 5 paned transoms in metal frames on the first floor facing K Street. The building features inbedded pillars and common bond brick coursing (wide rows separated by occasional narrow row). An opening on the 2nd floor on the East side has been bricked in. There are two loading doors on 9th Ave and the building has an elevator.