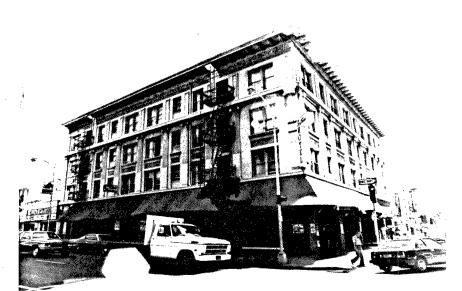

H2004:1

| 1.1 | DENTIFICATION:                         |  |
|-----|----------------------------------------|--|
|     | 1.COMMON NAME:Sunburst Graphics        |  |
|     | 2. HISTORIC NAME:Unknown               |  |
|     | 3.STREET OR RURAL ADDRESS:2004 4th Ave |  |
|     | CITY:San Die9oZIP:92101.COUNTY:San D   |  |

CITY:...La Mesa, Ca....ZIP:..92041.... OWNERSHIP IS: PUBLIC....PRIVATE:...XX....

6.PRESENT USE:..Commercial and residential......
ORIGINAL USE:....Residential......
DESCRIPTION:

78:BRIEFLY DESCRIBE THE PRESENT PHYSICAL DESCRIPTION OF THE SITE OR STRUCTURE AND DESCRIBE ANY MAJOR ALTERATIONS FROM ITS ORIGINAL CONDITION:

2004 4th Ave. is a 2 story rectangular frame house with a truncated hip roof with overhanging boxed cornice and decorative brackets on a plain frieze. The siding is shiplap except across the front upper story where it is decorative shingles. The front entry is covered by a pedimented open porch with turned posts and a low railing. The double front doors are set with square glass panes and a wide transom crosses above. The windows are double-hung; the pair above the entry porch are framed with colored glass panes; the ground floor front have wooden shutters. The window surrounds include ledges and lugsills. A perforated fan decoration is on the pediment. Legal Desc.:Blk. 241, Lot G. ATTACH PHOTO(S) HERE:

.8. CONST. DATE: . EST:..1887.... . FACTUAL:..... .9.ARCHITECT: . Possibly John.. ....Sherman.... .10.BUILDER: . Possibly John.. . ..Sherman..... .11.APPROX.PROP.. . SIZE IN FT. . FRONT:..50.... . DEPTH: 100.... .12 DATE(S) OF . ENCL. PHOTO(S): 1980...