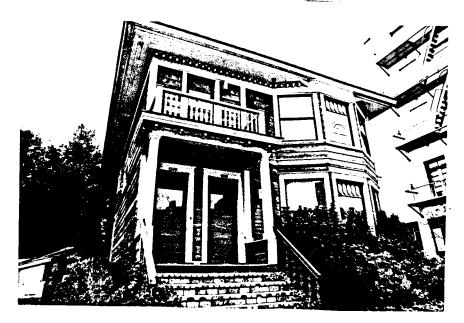

END OF INDEX FOR UPTOWN SURVEY. 296 PARCELS SURVEYED.
46 DISKETTES USED FOR STORAGE AND RETRIEVAL, INCLUDING
2 DISKETTES USED FOR THE INDEX.
Survey conducted by the University of San Diego, Graduate
Division, Aicala Park, San Diego, Calif. 92110. For information concerning this survey, contact Dr. Ray Brandes at
the University of San Diego, (714) 293-4524.