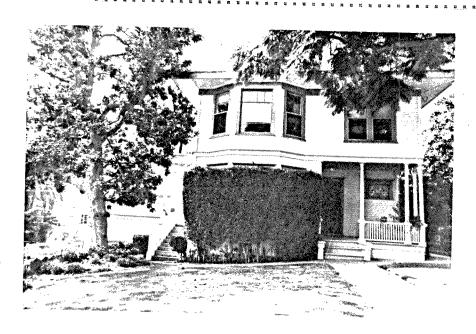

2004 4th Ave. is a 2 story rectangular frame house with a truncated hip roof with overhanging boxed cornice and decorative brackets on a plain frieze. The siding is shiplap except across the front upper story where it is decorative shingles. The front entry is covered by a pedimented open porch with turned posts and a low railing. The double front doors are set with square glass panes and a wide transom crosses above. The windows are double-hung; the pair above the entry porch are framed with colored glass panes; the ground floor front have wooden shutters. The window surrounds include ledges and lugsills. A perforated fan decoration is on the pediment. Legal Desc.:Blk. 241, Lot G. ATTACH PHOTO(S) HERE:

.8. CONST. DATE: . EST:..1887.... . FACTUAL:..... .9.ARCHITECT: . Possibly John.. ....Sherman.... .10.BUILDER: . Possibly John.. . ..Sherman..... .11.APPROX.PROP.. . SIZE IN FT. . FRONT:..50.... . DEPTH: 100.... .12 DATE(S) OF . ENCL. PHOTO(S): 1980...