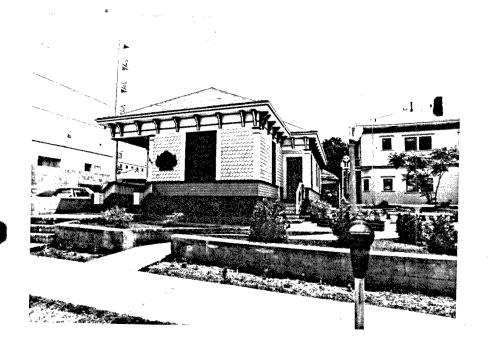

| HABS_ |   | _ HAER |   | SHL |  |
|-------|---|--------|---|-----|--|
|       |   |        |   | ·   |  |
|       | _ |        | _ |     |  |

| בשלח                                    |   |
|-----------------------------------------|---|
| IDENTIFICATION:                         |   |
| 1. COMMON NAME:Deal-Tron, Inc.          | _ |
| 2. HISTORIC NAME: Nason & Co            | • |
| 3.STREET OR RURAL ADDRESS: 903 K Street | • |
| CITY:San DiegoZIP:92101.COUNTY:San Die  | 9 |
| 4. PARCEL NUMBER: 535-366-01            | _ |
| 5. PRESENT OWNER: Ellis Brown           | • |
| ADDRESS: 1414 Monument Hill Rd          | • |
| CITY:El Cajon, Ca                       | • |

DESCRIPTION:

11007

7A:ARCHITECTURAL STYLE:...Commercial.....

7B:BRIEFLY DESCRIBE THE PRESENT PHYSICAL DESCRIPTION OF THE SITE OR STRUCTURE AND DESCRIBE ANY MAJOR ALTERATIONS FROM ITS ORIGINAL CONDITION:

This rectangular 2 story brick and stucco commercial bldg. has three large windows with 5 paned transoms in metal frames on the first floor facing K Street. The building features inbedded pillars and common bond brick coursing (wide rows separated by occasional narrow row). An opening on the 2nd floor on the East side has been bricked in. There are two loading doors on 9th Ave and the building has an elevator.