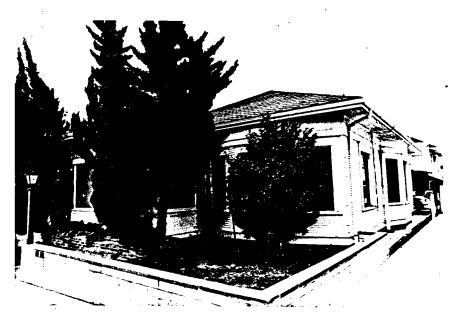

H832:1

| IDENTIFICATION:                                                |
|----------------------------------------------------------------|
| 1. COMMON NAME:Dammann Rental                                  |
| 2.HISTORIC NAME:Marsh Rental                                   |
| 3.STREET OR RURAL ADDRESS:832 17th Ave                         |
| CITY:San DiegoZIP:92101.COUNTY:San Diego                       |
| 4.PARCEL NUMBER:534-360-16                                     |
| 5.PRESENT OWNER:Bruce R. & Susan Dammann                       |
| ADDRESS:1355                                                   |
| CITY:San DiegoZIP:92102                                        |
| OWNERSHIP IS: PUBLICPRIVATE:XX                                 |
| 6.PRESENT USE:Residential                                      |
| ORIGINAL USE:Residential                                       |
| DESCRIPTION:                                                   |
| 7A:ARCHITECTURAL STYLE:Colonial Revival Bungalow               |
| TORDOTTELY DECORED THE DECORATE THE TRANSPORT OF THE TRANSPORT |
| 78:BRIEFLY DESCRIBE THE PRESENT PHYSICAL DESCRIPTION           |
| OF THE SITE OR STRUCTURE AND DESCRIBE ANY MAJOR L-             |

TERATIONS FROM ITS ORIGINAL CONDITION:
This 1 story bungalow, a wooden frame rectangle, sits on a raised cast stone foundation, and has a hip roof with boxed cornice and wide overhang. The siding is clarboard. A front porch projects from the left front with a flat roof plain frieze, round columns and clarboard balustrade. A bamboo blind protects the opening on one side, a wooden wind baffle on the other. The entry door in the center is flanked by side lights. This house is attached to the one to the front of the lot by an aluminum and wood passageway. Legal Description: Block 8, lot 3, Culverwell.