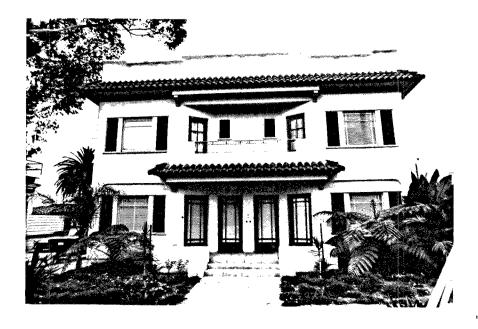

| vive i minimum and all m |

flat roof with a simple low broad-step parapet and red tile covered boxed cornice. The wooden frame is covered with stucco. A slightly recessed balcony is on the center of the 2nd fl. above the angled entry protected by a tiled hood. Four doors with sash and glass panels lead to the apts. from an open stoop with solid rail reached by 3 cem. steps. The windows to right & left are 3 shash style on both flrs. Palm-like found. Plantings add to Mediterranian feeling. The bldg. is rect. and accommodates 4 units. Legal Description: Block 265, Lot I.



| n u | 27 | - 11 | 1,1 | - 18       | u        | p  | 43 | 34 | aţ    | SE. | · p | P  | 12 | , a       | ц       |     |
|-----|----|------|-----|------------|----------|----|----|----|-------|-----|-----|----|----|-----------|---------|-----|
| p   | -  |      |     |            |          |    |    |    |       |     |     |    |    | 2         |         |     |
| Ħ   |    |      |     | 37         |          |    |    |    |       |     |     | ٩  | и  | 22        | 4       |     |
|     |    |      |     | <b>\</b> ( |          |    |    |    |       |     |     |    | Ç  | ند.<br>ند | i di    | 141 |
|     |    |      |     | ۱F         |          |    |    |    |       |     |     |    |    |           |         |     |
| 10  |    | 20   | 12  |            | 'n       | k  | 1  |