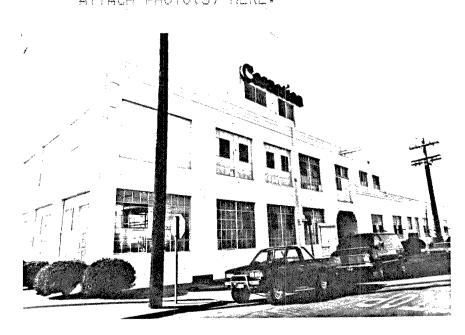

| HABS_ |   | _ HAER |   | SHL |  |
|-------|---|--------|---|-----|--|
|       |   |        |   | ·   |  |
|       | _ |        | _ |     |  |

| בשלח                                    |   |
|-----------------------------------------|---|
| IDENTIFICATION:                         |   |
| 1. COMMON NAME:Deal-Tron, Inc.          | _ |
| 2. HISTORIC NAME: Nason & Co            | • |
| 3.STREET OR RURAL ADDRESS: 903 K Street | • |
| CITY:San DiegoZIP:92101.COUNTY:San Die  | 9 |
| 4. PARCEL NUMBER: 535-366-01            | _ |
| 5. PRESENT OWNER: Ellis Brown           | • |
| ADDRESS: 1414 Monument Hill Rd          | • |
| CITY:El Cajon, Ca                       | • |

DESCRIPTION:

11007

7A:ARCHITECTURAL STYLE:...Commercial.....

7B:BRIEFLY DESCRIBE THE PRESENT PHYSICAL DESCRIPTION OF THE SITE OR STRUCTURE AND DESCRIBE ANY MAJOR ALTERATIONS FROM ITS ORIGINAL CONDITION:

This rectangular 2 story brick and stucco commercial bldg. has three large windows with 5 paned transoms in metal frames on the first floor facing K Street. The building features inbedded pillars and common bond brick coursing (wide rows separated by occasional narrow row). An opening on the 2nd floor on the East side has been bricked in. There are two loading doors on 9th Ave and the building has an elevator.