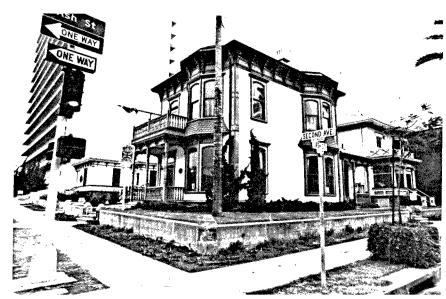

END OF INDEX FOR UPTOWN SURVEY. 296 PARCELS SURVEYED.
46 DISKETTES USED FOR STORAGE AND RETRIEVAL, INCLUDING
2 DISKETTES USED FOR THE INDEX.
Survey conducted by the University of San Diego, Graduate
Division, Aicala Park, San Diego, Calif. 92110. For information concerning this survey, contact Dr. Ray Brandes at
the University of San Diego, (714) 293-4524.