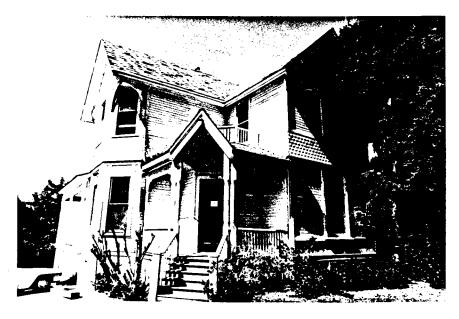

2004 4th Ave. is a 2 story rectangular frame house with a truncated hip roof with overhanging boxed cornice and decorative brackets on a plain frieze. The siding is shiplap except across the front upper story where it is decorative shingles. The front entry is covered by a pedimented open porch with turned posts and a low railing. The double front doors are set with square glass panes and a wide transom crosses above. The windows are double-hung; the pair above the entry porch are framed with colored glass panes; the ground floor front have wooden shutters. The window surrounds include ledges and lugsills. A perforated fan decoration is on the pediment. Legal Desc.:Blk. 241, Lot G. ATTACH PHOTO(S) HERE:

.8. CONST. DATE: . EST:..1887.... . FACTUAL:..... .9.ARCHITECT: . Possibly John.. ....Sherman.... .10.BUILDER: . Possibly John.. . ..Sherman..... .11.APPROX.PROP.. . SIZE IN FT. . FRONT:..50.... . DEPTH: 100.... .12 DATE(S) OF . ENCL. PHOTO(S): 1980...