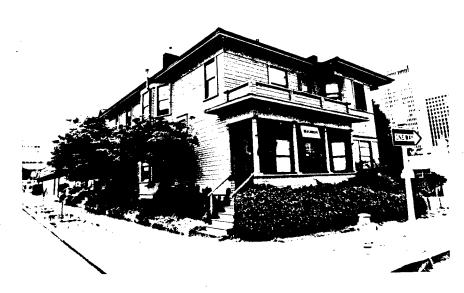

H832:1

| IDENTIFICATION:                                                |
|----------------------------------------------------------------|
| 1. COMMON NAME:Dammann Rental                                  |
| 2.HISTORIC NAME:Marsh Rental                                   |
| 3.STREET OR RURAL ADDRESS:832 17th Ave                         |
| CITY:San DiegoZIP:92101.COUNTY:San Diego                       |
| 4.PARCEL NUMBER:534-360-16                                     |
| 5.PRESENT OWNER:Bruce R. & Susan Dammann                       |
| ADDRESS:1355                                                   |
| CITY:San DiegoZIP:92102                                        |
| OWNERSHIP IS: PUBLICPRIVATE:XX                                 |
| 6.PRESENT USE:Residential                                      |
| ORIGINAL USE:Residential                                       |
| DESCRIPTION:                                                   |
| 7A:ARCHITECTURAL STYLE:Colonial Revival Bungalow               |
| TORDOTTELY DECORED THE DECORATE THE TRANSPORT OF THE TRANSPORT |
| 78:BRIEFLY DESCRIBE THE PRESENT PHYSICAL DESCRIPTION           |
| OF THE SITE OR STRUCTURE AND DESCRIBE ANY MAJOR L-             |

TERATIONS FROM ITS ORIGINAL CONDITION:
This 1 story bungalow, a wooden frame rectangle, sits on a raised cast stone foundation, and has a hip roof with boxed cornice and wide overhang. The siding is clarboard. A front porch projects from the left front with a flat roof plain frieze, round columns and clarboard balustrade. A bamboo blind protects the opening on one side, a wooden wind baffle on the other. The entry door in the center is flanked by side lights. This house is attached to the one to the front of the lot by an aluminum and wood passageway. Legal Description: Block 8, lot 3, Culverwell.

13.CONDITION: EXCELL...GOOD.X.FAIR...DETERIORATED.. NO LONGER IN EXISTENCE..... 14.ALTERATIONS:...Passageway....... 15.SURROUNDINGS: (CHK MORE THAN ONE IF MECESSARY) OPEN LAND...SCATTERED BLDGS...DENSELY BUILT-UP...... RESID..X.INDUST....COM'L...OTHER.small hses. 15th-17th 16. THREAT TO SITE: NONE KNOWN.X..PVT DEVEL....ZONING...... VANDALISM....PUBLIC WORK PROJECT....OTHER....... 17.IS STRUCT.:ON ITS ORIG SITE?.X.MOVED?...UNKNOWN?..... 18. RELATED FEATURES:...Good landscaping, another house in. SIGNIFICANCE front and in rear, high ridge locat. 19. BRIEFLY STATE HISTORICAL AND/OR ARCHITECTURAL IMPORTANCE (INCLUDE DATES, EVENTS, AND PERSON ASSOC. WITH THE SITE.) This bungalow is one of a cluster of small buildings on lots 3 and 10, running from 16th to 17th. Many homes in this area have clarboard exteriors and sit on cast stone foundations. Possibly they were built by the same builder in an early subdivision created by George Marsh who lived in house on lot 10, 841 16th.