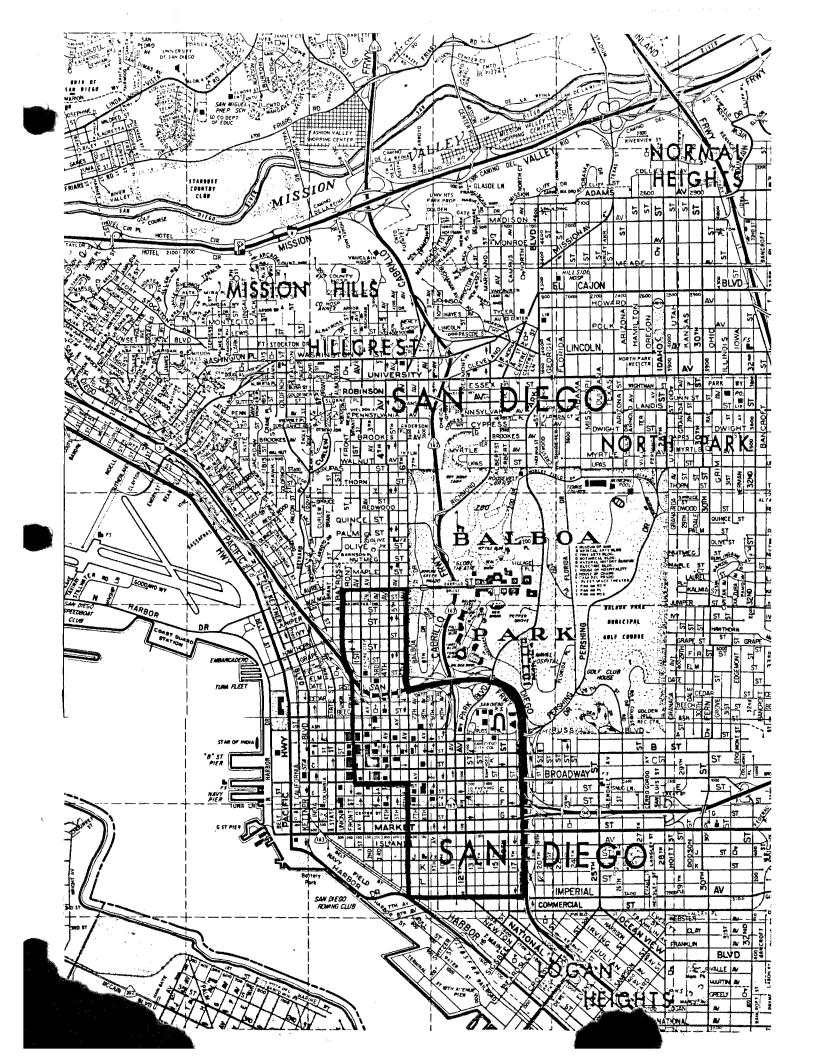

As reflected on the map, Uptown includes the following street boundaries:

Laurel Street on the north to Sixth Avenue (Balboa Park);
Front Street on the west (abutting Middletown);
Broadway on the south;
Sixth Avenue on the east and following Highway 5 to
Imperial Avenue, West to 6th and back to
Broadway.

The area is diverse ranging from apartment houses and businesses at the north end of the survey area, to industrial and office buildings in the downtown area. Construction dates may be found from the 1880's until the end date of the survey which was arbitrarily selected as 50 years ago.