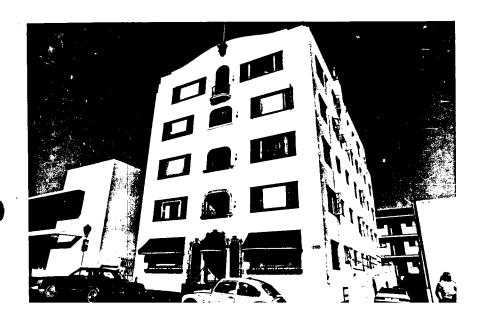

in parapet on the sides. The front parapet is Espadana style with an ornamental flagholder at the apex. The stepped corner motifs have a strong Art Deco feeling. The center entry is through a recessed round arch, with arched side niches, and a round awning. Above are recessed balconies with round cornered rectangular openings at 3 levels. The top floor features a full length round arched opening with an iron balconet. Three-sash windows, fixed with multi-pane casement side panels, rise up the front on each side of the balcony openings. Casement windows are used throughout the rest of the building. Each apartment has a living room, kitchen, bedroom, private hall and bath. All the conveniences of the early 20'a were included, such as steam heat and elevators. Legal Desc.: Block 244, lot D.



.8.CONST.DATE:
.FACTUAL:..1922.
.9.ARCHITECT:
.Louis J. Gill..
.10.BUILDER:
.J.A.Nicholson..
.11.APPROX.PROP..
.SIZE IN FT..
.FRONT:..50...
.DEPTH:.100...
.12 DATE(S) OF
.ENCL.PHOTO(S):

| 13. CONDITION: EXCELLGOOD.X.FA  NO LONGER IN EXISTENCE 14. ALTERATIONS:Awnings 15. SURROUNDINGS: (CHK MORE THAN O OPEN LANDSCATTERED BLDGS RESID.XINDUSTCOM'LX.O 16. THREAT TO SITE:NONE KNOWNX. VANDALISMPUBLIC WORK PROJ 17. IS STRUCT.:ON ITS ORIG SITE?. 18. RELATED FEATURES:Abutts SIGNIFICANCE | ONE IF NECESSARY) DENSELY BUILT-UP. OTHER. PVT DEVELZONING JECTOTHER. X.MOVED?UNKNOWN? sidewalk |
|----------------------------------------------------------------------------------------------------------------------------------------------------------------------------------------------------------------------