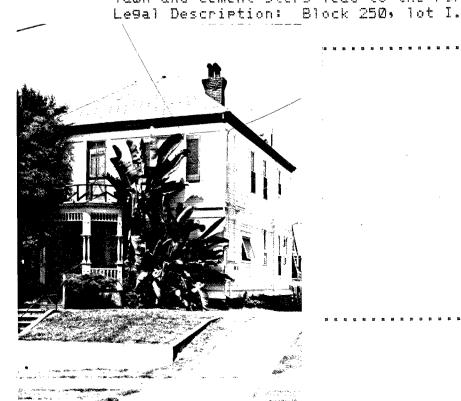

H832:1

| IDENTIFICATION:                                                |
|----------------------------------------------------------------|
| 1. COMMON NAME:Dammann Rental                                  |
| 2.HISTORIC NAME:Marsh Rental                                   |
| 3.STREET OR RURAL ADDRESS:832 17th Ave                         |
| CITY:San DiegoZIP:92101.COUNTY:San Diego                       |
| 4.PARCEL NUMBER:534-360-16                                     |
| 5.PRESENT OWNER:Bruce R. & Susan Dammann                       |
| ADDRESS:1355                                                   |
| CITY:San DiegoZIP:92102                                        |
| OWNERSHIP IS: PUBLICPRIVATE:XX                                 |
| 6.PRESENT USE:Residential                                      |
| ORIGINAL USE:Residential                                       |
| DESCRIPTION:                                                   |
| 7A:ARCHITECTURAL STYLE:Colonial Revival Bungalow               |
| TORDOTTELY DECORED THE DECORATE THE TRANSPORT OF THE TRANSPORT |
| 78:BRIEFLY DESCRIBE THE PRESENT PHYSICAL DESCRIPTION           |
| OF THE SITE OR STRUCTURE AND DESCRIBE ANY MAJOR L-             |

TERATIONS FROM ITS ORIGINAL CONDITION:
This 1 story bungalow, a wooden frame rectangle, sits on a raised cast stone foundation, and has a hip roof with boxed cornice and wide overhang. The siding is clarboard. A front porch projects from the left front with a flat roof plain frieze, round columns and clarboard balustrade. A bamboo blind protects the opening on one side, a wooden wind baffle on the other. The entry door in the center is flanked by side lights. This house is attached to the one to the front of the lot by an aluminum and wood passageway. Legal Description: Block 8, lot 3, Culverwell.