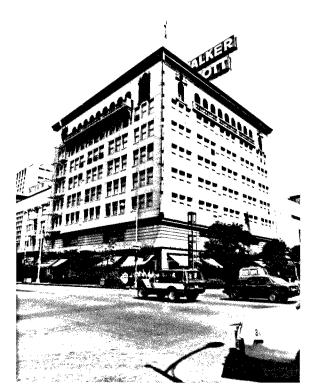

|
| This square cement building has eight stories and base-   |
| Ment, a flat roof and a fire escape on the left face. The |
| smooth exterior is accented by arches. on the top floor.  |

ment, a flat roof and a fire escape on the left face. The smooth exterior is accented by arches, on the top floor, in Spanish style with balconies of urn shaped ballusters, and corner openings with elaborate Spanish surrounds. The remaining windows, double-hung, are placed in groups of three in runs on 5 floors. The roof trim is a carved cornice. The surface on the second floor is applied in bands interrupted by multi-paned horizontal windows. The street floor has large plate show windows with canvas awnings and a marquee extends over the main entrance in the center of the south wall.



Block 36, lots G & H.

|       | .8.CONSTRUCTION DATE:                       |
|-------|---------------------------------------------|
| HERE: | . EST:                                      |
| i     | <pre>. FACTUAL:1919</pre>                   |
|       | .9.ARCHITECT:Unknown                        |
|       |                                             |
|       | .10.BUILDER:Lange and                       |
|       | · · · · · · · · · Bergstrom · · · · · · · · |
|       | <pre>*11*APPROX*PROP*SIZE(IN FT):</pre>     |
|       | . FRONTAGE:140                              |
| •     | . DEFTH:140                                 |
|       | OR APPROX.ACREAGE:                          |
|       |                                             |
|       | .12.DATE(S) OF ENCLOSED