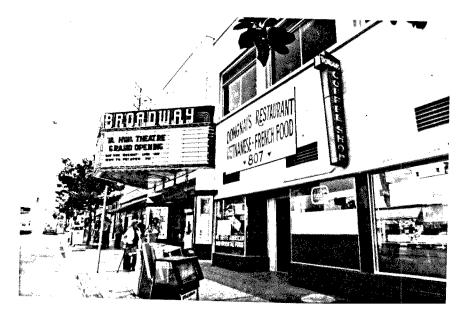

END OF INDEX FOR UPTOWN SURVEY. 296 PARCELS SURVEYED.
46 DISKETTES USED FOR STORAGE AND RETRIEVAL, INCLUDING
2 DISKETTES USED FOR THE INDEX.
Survey conducted by the University of San Diego, Graduate
Division, Aicala Park, San Diego, Calif. 92110. For information concerning this survey, contact Dr. Ray Brandes at
the University of San Diego, (714) 293-4524.