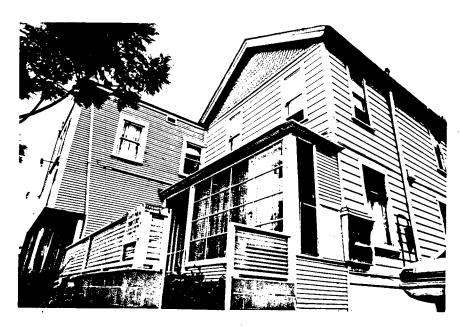

den frame 2 story house grew into an apartment complex and its original charms are maimed by the cement and absonite wall, glazed porch and attached clapboard building with store front. The original house is on a raised foundation and has a gable roof with boxed eaves and plain bargeboard. The gable end has fishscale shingles in varying patterns, the rest of the siding is shiplap with end boards. Two double-hung windows are symetrically placed on the second floor front and side. A porch, now enclosed, crosses the front and is reached by brick steps. The adjoining building has plain double-hung windows also, and a modernized store front. Its north side previously joining a former building, is supported by metal pipe buttresses. Legal Desc.: Hortons add Blk 23, lot B. ATTACH PHOTO(S) HERE:



.8.CONST.DATE:
.EST:...1890..
.9.ARCHITECT:
...Unknown...
.10.BUILDER:
...Unknown...
.11.APPROX.PROP..
.SIZE IN FT..
.FRONT:..50...
.DEPTH:..100...
.12 DATE(S) OF
.ENCL.PHOTO(S):



#### HISTORIC RESOURCES INVENTORY

|       |      | Ser. No | <br> |
|-------|------|---------|------|
| HABS_ | HAER | NR      |      |
| UTM:  | Α    | В.      |      |
|       |      | D.      |      |

H1244

| Ţ | $\Gamma$ | F | N   | 7 | Ţ | F | 7 | $C\Delta$ | 7 | Ţ | ON   | 4 |
|---|----------|---|-----|---|---|---|---|-----------|---|---|------|---|
| - | ~        |   | : 4 | 7 | ٠ |   | 4 | $\sim c$  |   | ÷ | 2010 | 4 |

| 1. COMMON NAME:Seton Arms Apartments       |
|--------------------------------------------|
| 2. HISTORIC NAME: Seton Arms Apartments    |
| 3.STREET OR RURAL ADDRESS: 1244 10th