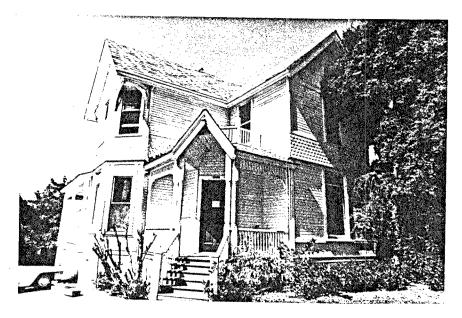

H832:1

| IDENTIFICATION:                                                |
|----------------------------------------------------------------|
| 1. COMMON NAME:Dammann Rental                                  |
| 2.HISTORIC NAME:Marsh Rental                                   |
| 3.STREET OR RURAL ADDRESS:832 17th Ave                         |
| CITY:San DiegoZIP:92101.COUNTY:San Diego                       |
| 4.PARCEL NUMBER:534-360-16                                     |
| 5.PRESENT OWNER:Bruce R. & Susan Dammann                       |
| ADDRESS:1355                                                   |
| CITY:San DiegoZIP:92102                                        |
| OWNERSHIP IS: PUBLICPRIVATE:XX                                 |
| 6.PRESENT USE:Residential                                      |
| ORIGINAL USE:Residential                                       |
| DESCRIPTION:                                                   |
| 7A:ARCHITECTURAL STYLE:Colonial Revival Bungalow               |
| TORDOTTELY DECORED THE DECORATE THE TRANSPORT OF THE TRANSPORT |
| 78:BRIEFLY DESCRIBE THE PRESENT PHYSICAL DESCRIPTION           |
| OF THE SITE OR STRUCTURE AND DESCRIBE ANY MAJOR L-             |

TERATIONS FROM ITS ORIGINAL CONDITION:
This 1 story bungalow, a wooden frame rectangle, sits on a raised cast stone foundation, and has a hip roof with boxed cornice and wide overhang. The siding is clarboard. A front porch projects from the left front with a flat roof plain frieze, round columns and clarboard balustrade. A bamboo blind protects the opening on one side, a wooden wind baffle on the other. The entry door in the center is flanked by side lights. This house is attached to the one to the front of the lot by an aluminum and wood passageway. Legal Description: Block 8, lot 3, Culverwell.

ATTACH PHOTO(S) HERE:

|                                                                                                                   | * = = |
|-------------------------------------------------------------------------------------------------------------------|-------|
| .10.BUILDER: .Arthur AsayG.F.Jenkins11.APPROX.PROPSIZE IN FTFRONT: .50DEPTH: .5012 DATE(S) OF .ENCL.PHOTO(S):1980 |       |

13.CONDITION: EXCELL...GOOD.X.FAIR...DETERIORATED.. NO LONGER IN EXISTENCE..... 14.ALTERATIONS:...Passageway....... 15.SURROUNDINGS: (CHK MORE THAN ONE IF MECESSARY) OPEN LAND...SCATTERED BLDGS...DENSELY BUILT-UP...... RESID..X.INDUST....COM'L...OTHER.small hses. 15th-17th 16. THREAT TO SITE: NONE KNOWN.X..PVT DEVEL....ZONING...... VANDALISM....PUBLIC WORK PROJECT....OTHER....... 17.IS STRUCT.:ON ITS ORIG SITE?.X.MOVED?...UNKNOWN?..... 18. RELATED FEATURES:...Good landscaping, another house in. SIGNIFICANCE front and in rear, high ridge locat. 19. BRIEFLY STATE HISTORICAL AND/OR ARCHITECTURAL IMPORTANCE (INCLUDE DATES, EVENTS, AND PERSON ASSOC. WITH THE SITE.) This bungalow is one of a cluster of small buildings on lots 3 and 10, running from 16th to 17th. Many homes in this area have clarboard exteriors and sit on cast stone foundations. Possibly they were built by the same builder in an early subdivision created by George Marsh who lived in house on lot 10, 841 16th.