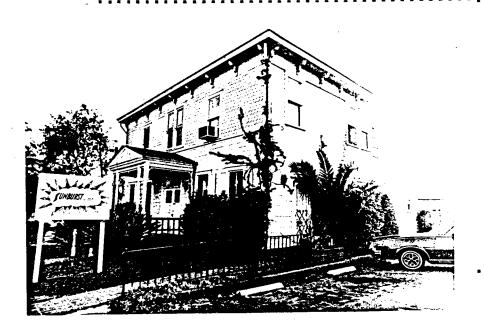

H2004:1

| 1.1 | DENTIFICATION:                         |  |
|-----|----------------------------------------|--|
|     | 1.COMMON NAME:Sunburst Graphics        |  |
|     | 2. HISTORIC NAME:Unknown               |  |
|     | 3.STREET OR RURAL ADDRESS:2004 4th Ave |  |
|     | CITY:San Die9oZIP:92101.COUNTY:San D   |  |

2004 4th Ave. is a 2 story rectangular frame house with a truncated hip roof with overhanging boxed cornice and decorative brackets on a plain frieze. The siding is shiplap except across the front upper story where it is decorative shingles. The front entry is covered by a pedimented open porch with turned posts and a low railing. The double front doors are set with square glass panes and a wide transom crosses above. The windows are double-hung; the pair above the entry porch are framed with colored glass panes; the ground floor front have wooden shutters. The window surrounds include ledges and lugsills. A perforated fan decoration is on the pediment. Legal Desc.:Blk. 241, Lot G. ATTACH PHOTO(S) HERE: