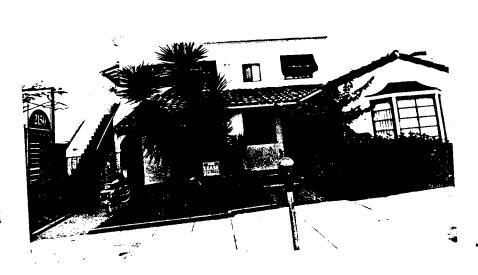

H2004:1

| 1.1 | DENTIFICATION:                         |  |
|-----|----------------------------------------|--|
|     | 1.COMMON NAME:Sunburst Graphics        |  |
|     | 2. HISTORIC NAME:Unknown               |  |
|     | 3.STREET OR RURAL ADDRESS:2004 4th Ave |  |
|     | CITY:San Die9oZIP:92101.COUNTY:San D   |  |

CITY:...La Mesa, Ca....ZIP:..92041.... OWNERSHIP IS: PUBLIC....PRIVATE:...XX....

6.PRESENT USE:..Commercial and residential......
ORIGINAL USE:....Residential......
DESCRIPTION:

78:BRIEFLY DESCRIBE THE PRESENT PHYSICAL DESCRIPTION OF THE SITE OR STRUCTURE AND DESCRIBE ANY MAJOR ALTERATIONS FROM ITS ORIGINAL CONDITION:

2004 4th Ave. is a 2 story rectangular frame house with a truncated hip roof with overhanging boxed cornice and decorative brackets on a plain frieze. The siding is shiplap except across the front upper story where it is decorative shingles. The front entry is covered by a pedimented open porch with turned posts and a low railing. The double front doors are set with square glass panes and a wide transom crosses above. The windows are double-hung; the pair above the entry porch are framed with colored glass panes; the ground floor front have wooden shutters. The window surrounds include ledges and lugsills. A perforated fan decoration is on the pediment. Legal Desc.:Blk. 241, Lot G. ATTACH PHOTO(S) HERE: