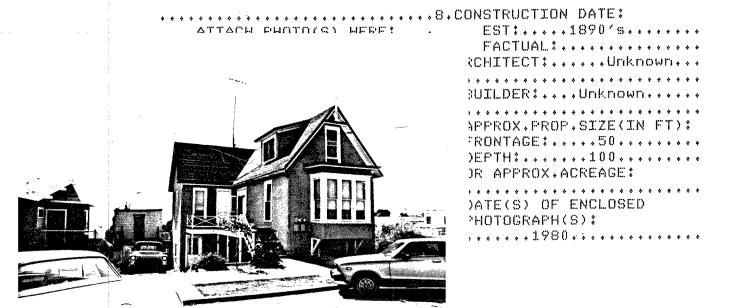

H2004:1

| 1.1 | DENTIFICATION:                         |  |
|-----|----------------------------------------|--|
|     | 1.COMMON NAME:Sunburst Graphics        |  |
|     | 2. HISTORIC NAME:Unknown               |  |
|     | 3.STREET OR RURAL ADDRESS:2004 4th Ave |  |
|     | CITY:San Die9oZIP:92101.COUNTY:San D   |  |

CITY:...La Mesa, Ca....ZIP:..92041.... OWNERSHIP IS: PUBLIC....PRIVATE:...XX....

6.PRESENT USE:..Commercial and residential......
ORIGINAL USE:....Residential......
DESCRIPTION:

78:BRIEFLY DESCRIBE THE PRESENT PHYSICAL DESCRIPTION OF THE SITE OR STRUCTURE AND DESCRIBE ANY MAJOR ALTERATIONS FROM ITS ORIGINAL CONDITION:

2004 4th Ave. is a 2 story rectangular frame house with a truncated hip roof with overhanging boxed cornice and decorative brackets on a plain frieze. The siding is shiplap except across the front upper story where it is decorative shingles. The front entry is covered by a pedimented open porch with turned posts and a low railing. The double front doors are set with square glass panes and a wide transom crosses above. The windows are double-hung; the pair above the entry porch are framed with colored glass panes; the ground floor front have wooden shutters. The window surrounds include ledges and lugsills. A perforated fan decoration is on the pediment. Legal Desc.:Blk. 241, Lot G. ATTACH PHOTO(S) HERE:

.8. CONST. DATE: . EST:..1887.... . FACTUAL:..... .9.ARCHITECT: . Possibly John.. ....Sherman.... .10.BUILDER: . Possibly John.. . ..Sherman..... .11.APPROX.PROP.. . SIZE IN FT. . FRONT:..50.... . DEPTH: 100.... .12 DATE(S) OF . ENCL. PHOTO(S): 1980...