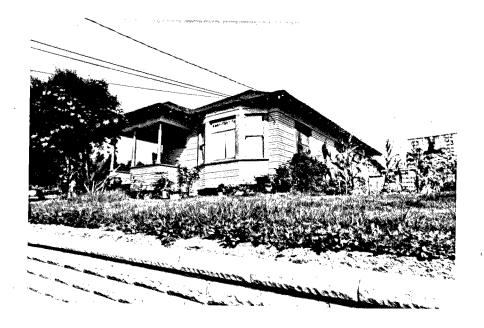

|
|                                                     |        |

7B:BRIEFLY DESCRIBE THE PRESENT PHYSICAL DESCRIPTION OF THE SITE OR STRUCTURE AND DESCRIBE ANY MAJOR ALTERATIONS FROM ITS ORIGINAL CONDITION:

This Italianate Cottage features a shingled hip roof and hip open porch roof with exposed eaves and classical plain freize boards around the rectangular building. The porch protrudes to form an L and has a solid clapboard rail. Steps lead to the entry door on the side. Round columns support the roof of the porch which is on the left side of the front. A 3 sided bay with a fixed sash and transom with leaded glass is flanked by a pair of double-hung windows. The house is faced with clapboard and on a raised foundation.

Legal Description: Block 208, lot 3.

ATTACH PHOTO(S) HERE:



.8. CONST. DATE:
 EST: .1905...
 FACTUAL:
 9. ARCHITECT:
 . Unknown...
 10. BUILDER:
 . Unknown...
 11. APPROX. PROP.
 SIZE IN FT.
 FRONT: .50...
 DEPTH: .100...
 12 DATE(S) OF
 ENCL. PHOTO(S):
 1980...

|