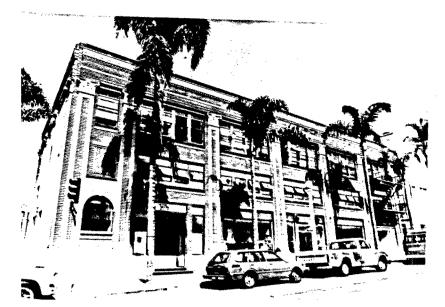

| HABS_ |   | _ HAER |   | SHL |  |
|-------|---|--------|---|-----|--|
|       |   |        |   | ·   |  |
|       | _ |        | _ |     |  |

| בשלח                                    |   |
|-----------------------------------------|---|
| IDENTIFICATION:                         |   |
| 1. COMMON NAME:Deal-Tron, Inc.          | _ |
| 2. HISTORIC NAME: Nason & Co            | • |
| 3.STREET OR RURAL ADDRESS: 903 K Street | • |
| CITY:San DiegoZIP:92101.COUNTY:San Die  | 9 |
| 4. PARCEL NUMBER: 535-366-01            | _ |
| 5. PRESENT OWNER: Ellis Brown           | • |
| ADDRESS: 1414 Monument Hill Rd          | • |
| CITY:El Cajon, Ca                       | • |

DESCRIPTION:

11007

7A:ARCHITECTURAL STYLE:...Commercial.....

7B:BRIEFLY DESCRIBE THE PRESENT PHYSICAL DESCRIPTION OF THE SITE OR STRUCTURE AND DESCRIBE ANY MAJOR ALTERATIONS FROM ITS ORIGINAL CONDITION:

This rectangular 2 story brick and stucco commercial bldg. has three large windows with 5 paned transoms in metal frames on the first floor facing K Street. The building features inbedded pillars and common bond brick coursing (wide rows separated by occasional narrow row). An opening on the 2nd floor on the East side has been bricked in. There are two loading doors on 9th Ave and the building has an elevator.