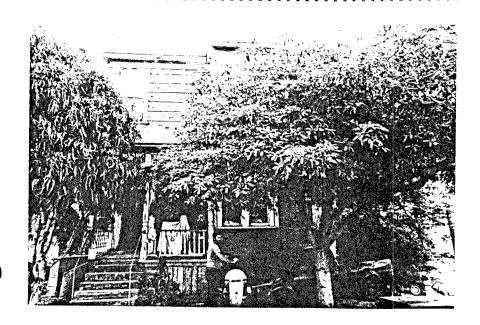

CITY:...La Mesa, Ca....ZIP:..92041.... OWNERSHIP IS: PUBLIC....PRIVATE:...XX....

6.PRESENT USE:..Commercial and residential......
ORIGINAL USE:....Residential......
DESCRIPTION:

78:BRIEFLY DESCRIBE THE PRESENT PHYSICAL DESCRIPTION OF THE SITE OR STRUCTURE AND DESCRIBE ANY MAJOR ALTERATIONS FROM ITS ORIGINAL CONDITION:

2004 4th Ave. is a 2 story rectangular frame house with a truncated hip roof with overhanging boxed cornice and decorative brackets on a plain frieze. The siding is shiplap except across the front upper story where it is decorative shingles. The front entry is covered by a pedimented open porch with turned posts and a low railing. The double front doors are set with square glass panes and a wide transom crosses above. The windows are double-hung; the pair above the entry porch are framed with colored glass panes; the ground floor front have wooden shutters. The window surrounds include ledges and lugsills. A perforated fan decoration is on the pediment. Legal Desc.:Blk. 241, Lot G. ATTACH PHOTO(S) HERE:

.8. CONST. DATE: . EST:..1887.... . FACTUAL:..... .9.ARCHITECT: . Possibly John.. ....Sherman.... .10.BUILDER: . Possibly John.. . ..Sherman..... .11.APPROX.PROP.. . SIZE IN FT. . FRONT:..50.... . DEPTH: 100.... .12 DATE(S) OF . ENCL. PHOTO(S): 1980...