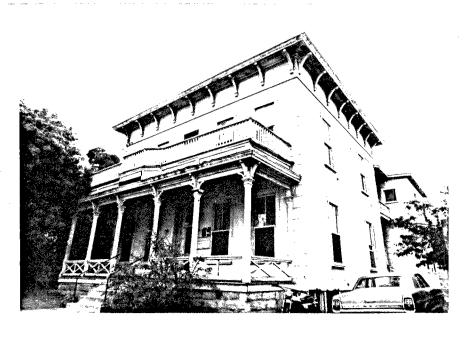

n freize. The front 2nd floor is crossed by four symetrically placed long, double-hung windows with a door in the center to the balcony. The balustrade is slender posts and rails with a bay in the center. The 1st floor window placement is identical. The window surrounds are simply decorative and the front door is slightly recessed and has a transom. The porch posts are basically square with the corners planed smooth except for capitals, bases and joinings. Their brackets support the roof balcony. the porch rail is a crossed stick pattern, drawing attention to the fact that much of the trim is stick style. Asbestos shingles cover this original wood siding. An addition as large as the house is connected in the rear. Legal: Sherman's Addition, block 15,E 50' lot 1 & 2. ATTACH PHOTO(S) HERE:



.8. CONST. DATE:
.EST:..1890....
.9. ARCHITECT:
.... Unknown...
.10. BUILDER:
.... Unknown...
.11. APPROX. PROP...
.SIZE IN FT...
.FRONT:...50...
.DEPTH:..100...
.12 DATE(S) OF
.ENCL. PHOTO(S):

| 13. CONDITION: EXCELLGOODFAIR NO LONGER IN EXISTENCE 14. ALTERATIONS:Siding, rear ad 15. SURROUNDINGS: (CHK MORE THAN ONE OPEN LANDSCATTERED BLDGS.X.D RESID.XINDUSTCOM'L.XOTH 16. THREAT TO SITE:NONE KNOWN.XPV VANDALISMPUBLIC WORK PROJECT 17. IS STRUCT.:ON ITS ORIG SITE?.X. 18. RELATED FEATURES:Next to free SIGNIFICANCE 19. BRIEFLY STATE HISTORICAL AND/OF (INCLUDE DATES, EVENTS, AND PERSON Mae E. Woodruff bought this proper West. The house was lived in from Woodruff family, a working class to ical of what a hard working class to ical of what a hard working clan, could maintain as a home. Water a