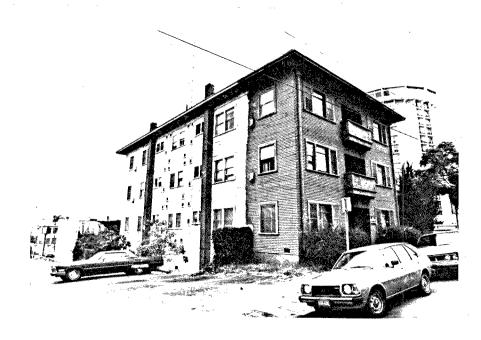

| n u  |

78:BRIEFLY DESCRIBE THE PRESENT PHYSICAL DESCRIPTION OF THE SITE OR STRUCTURE AND DESCRIBE ANY MAJOR ALTERATIONS FROM ITS ORIGINAL CONDITION:

The rectangular 3-story wooden frame building with basement has clapboard siding and a flat roof with overhanging eaves with exposed rafters. Two brick chimneys rise up the exterior. The windows, identically arranged on each floor are double-hung. On the front, the windows are fixed with narrower double-hung side panels, and the entry, with a beveled Glass door, is recessed, as are the balconies above with overhanging balstruades. The building appears to have been designed for 12 apartments, four to a floor with a center hallway from front to back.

Legal Description: Block 207, Lot K.

ATTACH PHOTO(S) HERE:



| • | ¥  | 14     | 72                      | 14                    | - 11         | *   |                  | i ii                  | 12  | u.  | 32    | la. | *   | 22   | Ħ  | ŧ,       | ×     |
|---|----|--------|-------------------------|-----------------------|--------------|-----|------------------|-----------------------|-----|-----|-------|-----|-----|------|----|----------|-------|
|   |    |        |                         |                       |              |     | ŲÇ.              |                       |     |     |       |     |     |      |    |          |       |
|   | =  |        | -                       | C                     | ) [          | * * | ,,,              | a                     | *** | Ç   | 10    | 14  | . 4 | 28   | 杜  | Ti.      | n     |
|   | È  |