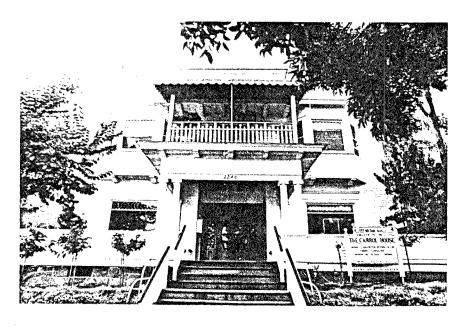

ot high above street level. The hip roof has boxed overhanging cornice with flat brackets. An open front porch has pairs of corinthian columns supporting the balcony above. The balustrade of spindles, thin round posts and awning are of such different styles tha they indicate alterations. The dormers have shed roofs with similar overhang. On each sied of the center porch are oriel bays of three windows and wide angle. Beneath their projections are first floor fixed windows with shelf molding. Across the entire front is a solid balustrade of clapboard, to match the house, defining an open veranda. All of the windows have leaded uppers, and the leaded patterned recessed front doorway is wood with an oval glass and glass side panels. Legal Description: Block 259, lot I. ATTACH PHOTO(C) HEDE:



.8. CONST.DATE:
 EST:
 FACTUAL: 1903.
9. ARCHITECT:
 Unknown.

10. BUILDER:
 C.W. Hunter.

11. APPROX.PROP.
 SIZE IN FT.
 FRONT: .50.
 DEPTH: .100.

12 DATE(S) OF
 ENCL.PHOTO(S):
 1980.

| ·