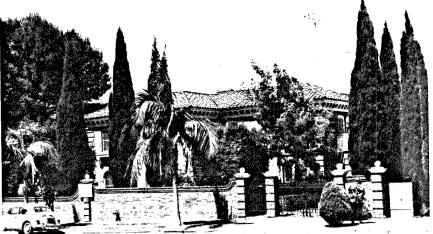

· · · · · · · · · · · |          | В | •   | <br>    |
|       | C |                                       |          | D | -   | <br>    |

H2360:1

### 

DESCRIPTION:
7A:ARCHITECTURAL STYLE:.Spanish Colonial/Italian.....

7B:BRIEFLY DESCRIBE THE PRESENT PHYSICAL DESCRIPTION OF THE SITE OR STRUCTURE AND DESCRIBE ANY MAJOR ALTERATIONS FROM ITS ORIGINAL CONDITION:

This elegant three story house with a red tile truncated hip roof is built on a lot that slopes away from the street. The top two floors on the street side feature a brick exterior with quoins at the corners, and some arched windows and an arched entrance. The lower story has a concrete exterior. The cornice and facade are decorated with brackets and dentils.

Legal Description: Horton's Addition, Block 268, lots J, K, and L.





|   |   | 405 | *** |   | ٠ | Ф  | * | ٠ | ÷  | Ą | * | 7  | * | v  | * | v | v | • | • | ٠ | • | • | • | • |
|---|---|-----|-----|---|---|----|---|---|----|---|---|----|---|----|---|---|---|---|---|---|---|---|---|---|
|   |   | Ŀ,  | A   | C | T | U  | Α | L | ¢  | ٠ | + | +  | 1 | 9  | 2 | 7 | ٠ | ٠ | * | ٠ | ٠ | ٠ | ٠ | ٠ |
|   |   |     |     |   |   |    | T |   |    |   |   |    |   |    |   |   |   |   |   |   |   |   |   |   |
| * | ÷ | +   | ¢   | ÷ | * | ٠  | ø | ٠ | ٠  | ¢ | ٠ | ٥  | ÷ | ÷  | + | è | + | • | ٠ | + | ٠ | ٠ | * | ٠ |
|   |   |     |     |   |   |    | ÷ |   |    |   |   |    |   |    |   |   |   |   |   |   |   |   |   |   |
| 4 | 4 | ٠   |     | ٠ | * | ٠  | ٠ | ٠ | •  | * | ٠ | ٠  | + | +  | * | ٠ | ø | ٠ | ÷ | ¢ | ٠ | ÷ | ٠ | ÷ |
| A | P | F   | R   | 0 | X