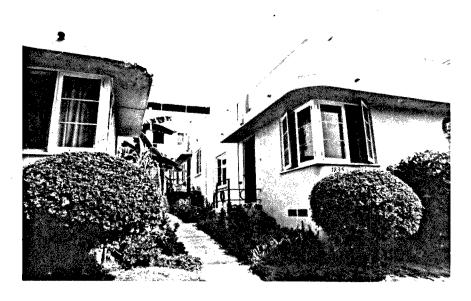

|
|      | C | <b>(-</b> |          | D.  |     |              | <del></del> |

ages and a 2 story apartment bldg. arranged with 2 of the cottages on each side of the cement walk leadking from the street to the larger bldg. at the rear. The stucco faced bldgs. anve rounded corners, overhanging boxed eaves following the curvatures directly above the doors and corner windows like a continuous lintel. The roofs are flat, the parapets plain, and the foundations raise to conform to the slope of the lot. The windows are casement and porthole style and the doors are solid. Moderne iron railings of circular and curved design outline the entry stoops. Landscaping plants and roundly pruned shrubs add to the 1930's appearance. Legal Description: Block 224, lot C.. ATTACH PHOTO(S) HERE:



| 13. CONDITION: EXCELLGOOD.X.FAI NO LONGER IN EXISTENCE                 |                                     | ETERI