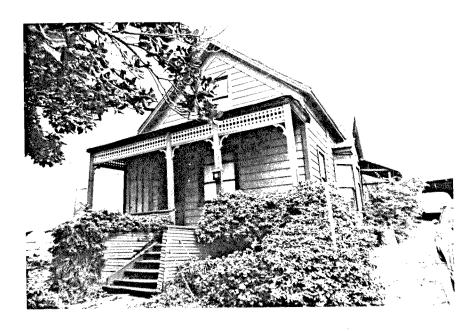

3.CONDITION: EXCELL...GOOD.X.FAIR...DETERIORATED..... NO LONGER IN EXISTENCE..... 4.ALTERATIONS: .. possibly front porch added ..... 5.SURROUNDINGS: (CHK MORE THAN ONE IF NECESSARY) OPEN LAND...SCATTERED BLDGS...DENSELY BUILT-UP..... RESID.X..INDUST....COM'L....OTHER. other houses on lot. .6. THREAT TO SITE: NONE KNOWN, X. . PVT DEVEL.... ZONING...... VANDALISM....PUBLIC WORK PROJECT....OTHER...... .7. IS STRUCT.: ON ITS ORIG SITE? .X. MOVED? ... UNKNOWN? ..... LB. RELATED FEATURES: .. Plantings, decorative rocks, high... ridgetop location SIGNIFICANCE 19.BRIEFLY STATE HISTORICAL AND/OR ARCHITECTURAL IMPORTANCE (INCLUDE DATES, EVENTS, AND PERSON ASSOC. WITH THE SITE.) Clean and classical in trim, this bungalow is typical of the small houses that were home to thousands of San Diego workingmen's families before the 1920's. Attached to the bungalow directly behind it, this building is part of a 2 lot complex on 17th, that was part of George Marsh's building project on lots 3 and 10.