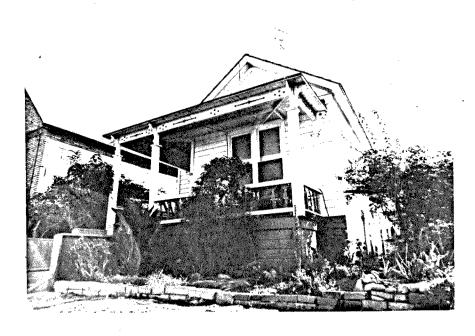

H2004:1

| 1.1 | DENTIFICATION:                         |  |
|-----|----------------------------------------|--|
|     | 1.COMMON NAME:Sunburst Graphics        |  |
|     | 2. HISTORIC NAME:Unknown               |  |
|     | 3.STREET OR RURAL ADDRESS:2004 4th Ave |  |
|     | CITY:San Die9oZIP:92101.COUNTY:San D   |  |

CITY:...La Mesa, Ca....ZIP:..92041.... OWNERSHIP IS: PUBLIC....PRIVATE:...XX....

6.PRESENT USE:..Commercial and residential......
ORIGINAL USE:....Residential......
DESCRIPTION:

78:BRIEFLY DESCRIBE THE PRESENT PHYSICAL DESCRIPTION OF THE SITE OR STRUCTURE AND DESCRIBE ANY MAJOR ALTERATIONS FROM ITS ORIGINAL CONDITION:

2004 4th Ave. is a 2 story rectangular frame house with a truncated hip roof with overhanging boxed cornice and decorative brackets on a plain frieze. The siding is shiplap except across the front upper story where it is decorative shingles. The front entry is covered by a pedimented open porch with turned posts and a low railing. The double front doors are set with square glass panes and a wide transom crosses above. The windows are double-hung; the pair above the entry porch are framed with colored glass panes; the ground floor front have wooden shutters. The window surrounds include ledges and lugsills. A perforated fan decoration is on the pediment. Legal Desc.:Blk. 241, Lot G. ATTACH PHOTO(S) HERE:

.8. CONST. DATE: . EST:..1887.... . FACTUAL:..... .9.ARCHITECT: . Possibly John.. ....Sherman.... .10.BUILDER: . Possibly John.. . ..Sherman..... .11.APPROX.PROP.. . SIZE IN FT. . FRONT:..50.... . DEPTH: 100.... .12 DATE(S) OF . ENCL. PHOTO(S): 1980...