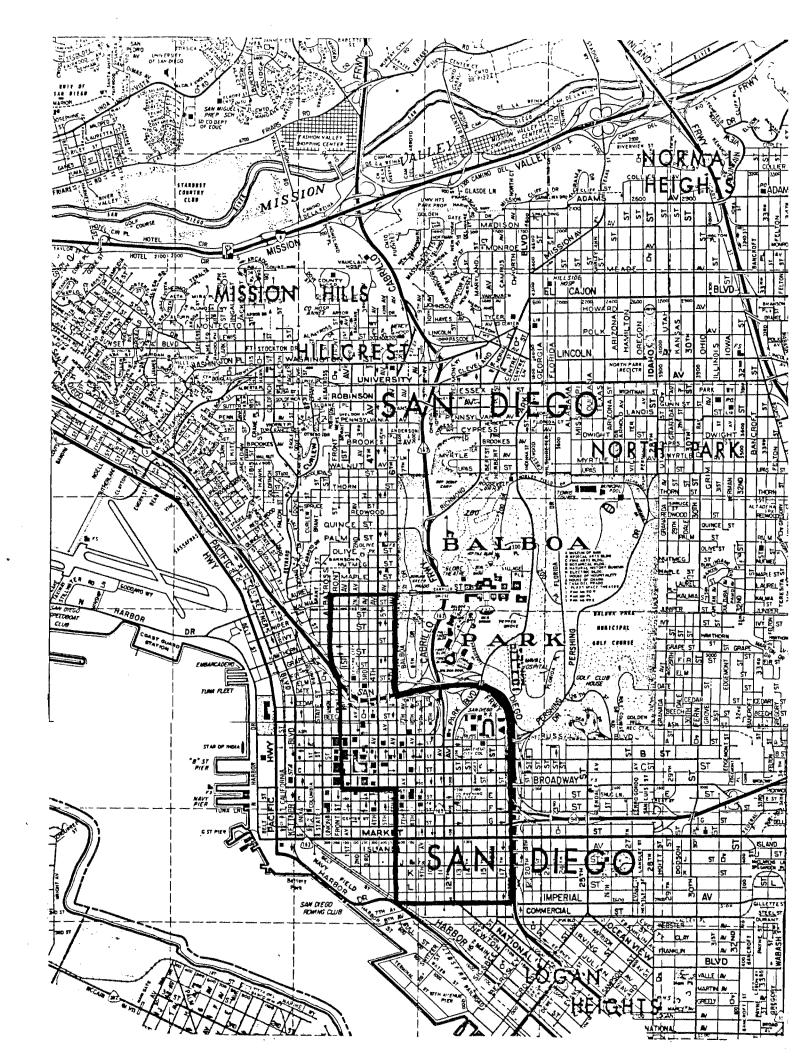

As reflected on the map, Uptown includes the following street boundaries:

Laurel Street on the north to Sixth Avenue (Balboa Park);
Front Street on the west (abutting Middletown);
Broadway on the south;
Sixth Avenue on the east and following Highway 5 to
Imperial Avenue, West to 6th and back to
Broadway.

The area is diverse ranging from apartment houses and businesses at the north end of the survey area, to industrial and office buildings in the downtown area. Construction dates may be found from the 1880's until the end date of the survey which was arbitrarily selected as 50 years ago.