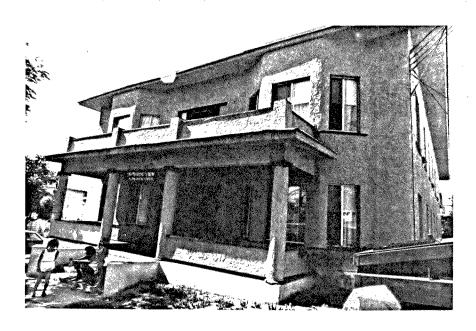

2004 4th Ave. is a 2 story rectangular frame house with a truncated hip roof with overhanging boxed cornice and decorative brackets on a plain frieze. The siding is shiplap except across the front upper story where it is decorative shingles. The front entry is covered by a pedimented open porch with turned posts and a low railing. The double front doors are set with square glass panes and a wide transom crosses above. The windows are double-hung; the pair above the entry porch are framed with colored glass panes; the ground floor front have wooden shutters. The window surrounds include ledges and lugsills. A perforated fan decoration is on the pediment. Legal Desc.:Blk. 241, Lot G. ATTACH PHOTO(S) HERE:

.8. CONST. DATE: . EST:..1887.... . FACTUAL:..... .9.ARCHITECT: . Possibly John.. ....Sherman.... .10.BUILDER: . Possibly John.. . ..Sherman..... .11.APPROX.PROP.. . SIZE IN FT. . FRONT:..50.... . DEPTH: 100.... .12 DATE(S) OF . ENCL. PHOTO(S): 1980...