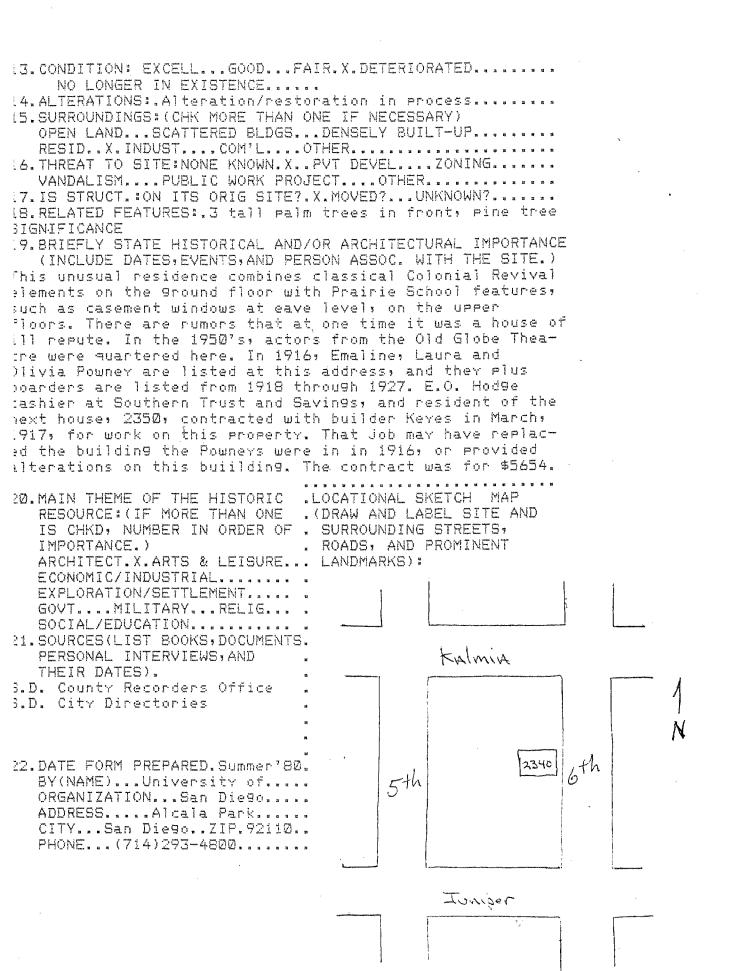

END OF INDEX FOR UPTOWN SURVEY. 296 PARCELS SURVEYED.
46 DISKETTES USED FOR STORAGE AND RETRIEVAL, INCLUDING
2 DISKETTES USED FOR THE INDEX.
Survey conducted by the University of San Diego, Graduate
Division, Aicala Park, San Diego, Calif. 92110. For information concerning this survey, contact Dr. Ray Brandes at
the University of San Diego, (714) 293-4524.