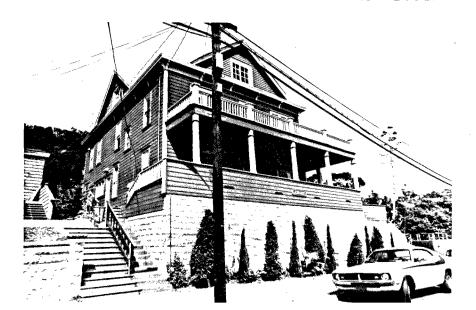

2004 4th Ave. is a 2 story rectangular frame house with a truncated hip roof with overhanging boxed cornice and decorative brackets on a plain frieze. The siding is shiplap except across the front upper story where it is decorative shingles. The front entry is covered by a pedimented open porch with turned posts and a low railing. The double front doors are set with square glass panes and a wide transom crosses above. The windows are double-hung; the pair above the entry porch are framed with colored glass panes; the ground floor front have wooden shutters. The window surrounds include ledges and lugsills. A perforated fan decoration is on the pediment. Legal Desc.:Blk. 241, Lot G. ATTACH PHOTO(S) HERE:

.8. CONST. DATE: . EST:..1887.... . FACTUAL:..... .9.ARCHITECT: . Possibly John.. ....Sherman.... .10.BUILDER: . Possibly John.. . ..Sherman..... .11.APPROX.PROP.. . SIZE IN FT. . FRONT:..50.... . DEPTH: 100.... .12 DATE(S) OF . ENCL. PHOTO(S): 1980...