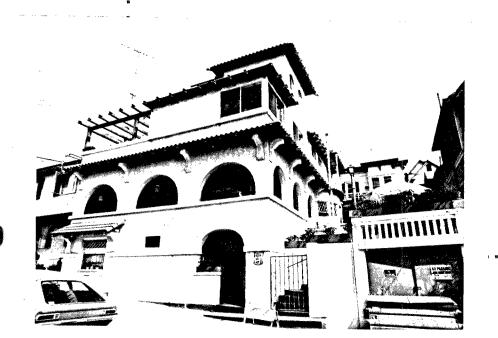

DESCRIPTION:

11007

7A:ARCHITECTURAL STYLE:...Commercial.....

7B:BRIEFLY DESCRIBE THE PRESENT PHYSICAL DESCRIPTION OF THE SITE OR STRUCTURE AND DESCRIBE ANY MAJOR ALTERATIONS FROM ITS ORIGINAL CONDITION:

This rectangular 2 story brick and stucco commercial bldg. has three large windows with 5 paned transoms in metal frames on the first floor facing K Street. The building features inbedded pillars and common bond brick coursing (wide rows separated by occasional narrow row). An opening on the 2nd floor on the East side has been bricked in. There are two loading doors on 9th Ave and the building has an elevator.