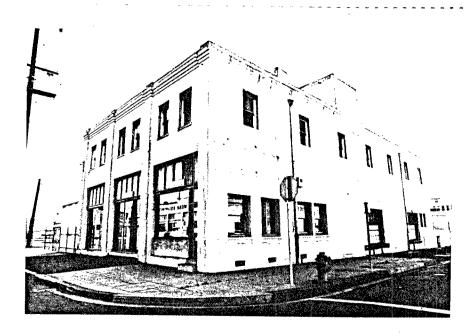

DESCRIPTION:

11007

7A:ARCHITECTURAL STYLE:...Commercial.....

7B:BRIEFLY DESCRIBE THE PRESENT PHYSICAL DESCRIPTION OF THE SITE OR STRUCTURE AND DESCRIBE ANY MAJOR ALTERATIONS FROM ITS ORIGINAL CONDITION:

This rectangular 2 story brick and stucco commercial bldg. has three large windows with 5 paned transoms in metal frames on the first floor facing K Street. The building features inbedded pillars and common bond brick coursing (wide rows separated by occasional narrow row). An opening on the 2nd floor on the East side has been bricked in. There are two loading doors on 9th Ave and the building has an elevator.