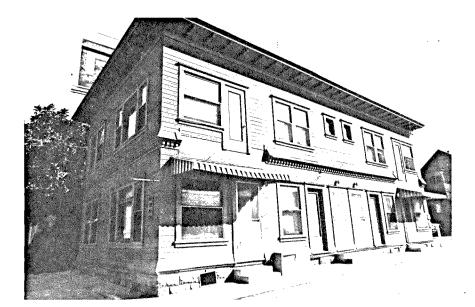

H832:1

| IDENTIFICATION:                                                |
|----------------------------------------------------------------|
| 1. COMMON NAME:Dammann Rental                                  |
| 2.HISTORIC NAME:Marsh Rental                                   |
| 3.STREET OR RURAL ADDRESS:832 17th Ave                         |
| CITY:San DiegoZIP:92101.COUNTY:San Diego                       |
| 4.PARCEL NUMBER:534-360-16                                     |
| 5.PRESENT OWNER:Bruce R. & Susan Dammann                       |
| ADDRESS:1355                                                   |
| CITY:San DiegoZIP:92102                                        |
| OWNERSHIP IS: PUBLICPRIVATE:XX                                 |
| 6.PRESENT USE:Residential                                      |
| ORIGINAL USE:Residential                                       |
| DESCRIPTION:                                                   |
| 7A:ARCHITECTURAL STYLE:Colonial Revival Bungalow               |
| TORDOTTELY DECORED THE DECORATE THE TRANSPORT OF THE TRANSPORT |
| 78:BRIEFLY DESCRIBE THE PRESENT PHYSICAL DESCRIPTION           |
| OF THE SITE OR STRUCTURE AND DESCRIBE ANY MAJOR L-             |

TERATIONS FROM ITS ORIGINAL CONDITION:
This 1 story bungalow, a wooden frame rectangle, sits on a raised cast stone foundation, and has a hip roof with boxed cornice and wide overhang. The siding is clarboard. A front porch projects from the left front with a flat roof plain frieze, round columns and clarboard balustrade. A bamboo blind protects the opening on one side, a wooden wind baffle on the other. The entry door in the center is flanked by side lights. This house is attached to the one to the front of the lot by an aluminum and wood passageway. Legal Description: Block 8, lot 3, Culverwell.