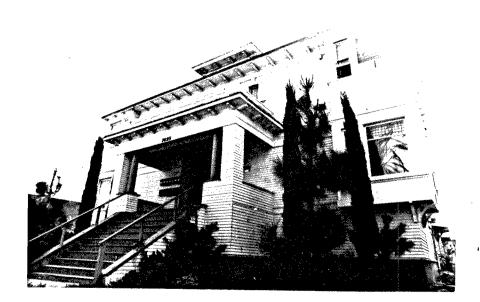

2004 4th Ave. is a 2 story rectangular frame house with a truncated hip roof with overhanging boxed cornice and decorative brackets on a plain frieze. The siding is shiplap except across the front upper story where it is decorative shingles. The front entry is covered by a pedimented open porch with turned posts and a low railing. The double front doors are set with square glass panes and a wide transom crosses above. The windows are double-hung; the pair above the entry porch are framed with colored glass panes; the ground floor front have wooden shutters. The window surrounds include ledges and lugsills. A perforated fan decoration is on the pediment. Legal Desc.:Blk. 241, Lot G. ATTACH PHOTO(S) HERE:

.8. CONST. DATE: . EST:..1887.... . FACTUAL:..... .9.ARCHITECT: . Possibly John.. ....Sherman.... .10.BUILDER: . Possibly John.. . ..Sherman..... .11.APPROX.PROP.. . SIZE IN FT. . FRONT:..50.... . DEPTH: 100.... .12 DATE(S) OF . ENCL. PHOTO(S): 1980...