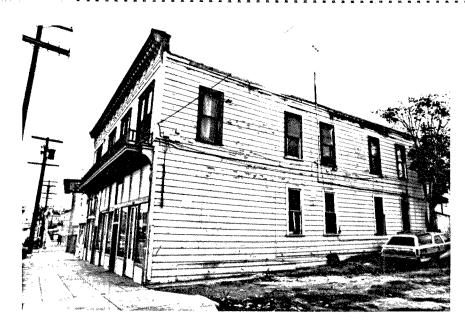

ith a raised parapet, heavily decorated with molded cornice, carved brackets, corbels and freize. Eight tall Italianate windows, in double-hung pairs cross the second story front and are faced with a balconet with spindle balustrade and support brackets at the ends. Street level front has 3 double doors and 2 singles. Show windows are between the doors, and what had been transoms above all are boarded over. The building is sheathed in wide clarboards with end boards at the corners. 4 and 6 double-hung windows appear on the 1st and 2nd floors respectively. A small porch is tacked on to the rear. On the East is an oriel window and seven small windows on 2nd floor. There are some exposed plumbing pipes. The general condition is deteriorating. Legal: Block 174, E 1/2 A. ATTACH PHOTO(S) HERE:



.8. CONST. DATE:
.EST:..1890's...
.9. ARCHITECT:
... Unknown...
.10. BUILDER:
... Unknown...
.11. APPROX. PROP...
.SIZE IN FT...
FRONT:..50...
.DEPTH:..50...
.12 DATE(S) OF
.ENCL. PHOTO(S):

13. CONDITION: EXCELL...GOOD...FAIR.X.DETERIORATED...... NO LONGER IN EXISTENCE..... 14. ALTERATIONS: .. Boarded transoms, back porch........ 15. SURROUNDINGS: (CHK MORE THAN ONE IF NECESSARY) OPEN LAND.X.SCATTERED BLDGS.X.DENSELY BUILT-UP...... RESID.X..INDUST....COM'L.X..OTHER............... 16. THREAT TO SITE: NONE KNOWN..X.PVT DEVEL....ZONING...... VANDALISM....PUBLIC WORK PROJECT....OTHER........ 17. IS STRUCT. FON ITS ORIG SITE? . X. MOVED? . . . UNKNOWN? . . . . . . 18. RELATED FEATURES: . Empty lot, sad tree, depressed neigh-SIGNIFICANCE 19.BRIEFLY STATE HISTORICAL AND/OR ARCHITECTURAL IMPORT