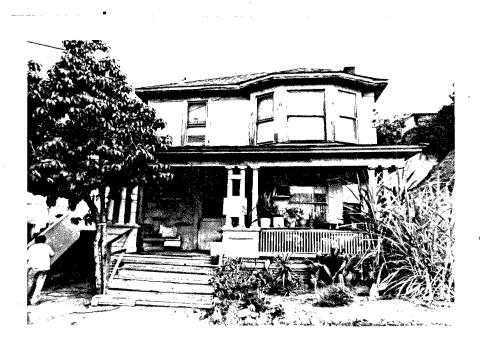

H840:1

| IDENTIFICATION:                                                          |
|--------------------------------------------------------------------------|
| 1.COMMON NAME:Dammann Rental                                             |
| 2. HISTORIC NAME: Marsh Rental 3. STREET OR RURAL ADDRESS: 840 17th Ave. |
| CITY:San DiegoZIP:92101.COUNTY:San Diego<br>4.PARCEL NUMBER:534-360-16.  |
| Promoter (WNERS,,,Bruce & Susan & Dampane                                |
| ADDRESS:                                                                 |
| OWNERSHIP IS: PUBLICPRIVATE:XX                                           |
| ORIGINAL USE:Residence DESCRIPTION:                                      |

7A: ARCHITECTURAL STYLE: .. Colonial Revival Bungalow ....

78:BRIEFLY DESCRIBE THE PRESENT PHYSICAL DESCRIPTION OF THE SITE OR STRUCTURE AND DESCRIBE ANY MAJOR L-TERATIONS FROM ITS ORIGINAL CONDITION:

Another classical bungalow, 840 17th has a hip roof, boxed, overhanging eaves, a wide plain frieze, clapboard siding and sits on a slightly raised foundation of cast stone blocks. A gently angled, 3 window bay appears on the side and front. Also on the front, where the recessed porch so often is located, a glass enclosed porch projects into the front yard. A belt course runs above the foundation and a small brick planter flanks the steps to the porch door. Legal Description: Block 8, lot 3 & 10, Culverwell.

ATTACH PHOTO(S) HERE:

| .8. CONST. DATE: |
|------------------|
| . EST:1907       |
| . FACTUAL:       |
| .9.ARCHITECT:    |
| Unknown          |
| -                |
| .10.BUILDER:     |
| . Arthur Asay    |
| . G.F.Jenkins    |
| .11.APPROX.PROP  |
| . SIZE IN FT.    |
| . FRONT:50       |
| . DEPTH:50       |
| .12 DATE(S) OF   |
| . ENCL.PHOTO(S): |
| 1980             |
|                  |