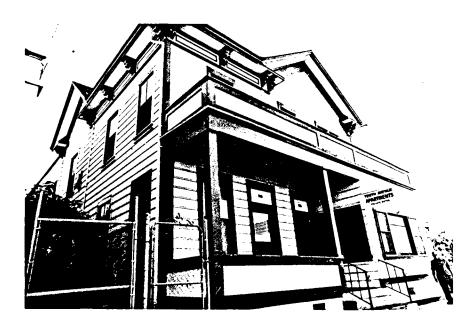

END OF INDEX FOR UPTOWN SURVEY. 296 PARCELS SURVEYED.
46 DISKETTES USED FOR STORAGE AND RETRIEVAL, INCLUDING
2 DISKETTES USED FOR THE INDEX.
Survey conducted by the University of San Diego, Graduate
Division, Aicala Park, San Diego, Calif. 92110. For information concerning this survey, contact Dr. Ray Brandes at
the University of San Diego, (714) 293-4524.