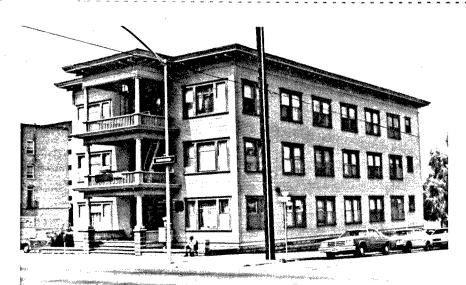

H2004:1

| 1.1 | DENTIFICATION:                         |  |
|-----|----------------------------------------|--|
|     | 1.COMMON NAME:Sunburst Graphics        |  |
|     | 2. HISTORIC NAME:Unknown               |  |
|     | 3.STREET OR RURAL ADDRESS:2004 4th Ave |  |
|     | CITY:San Die9oZIP:92101.COUNTY:San D   |  |

CITY:...La Mesa, Ca....ZIP:..92041.... OWNERSHIP IS: PUBLIC....PRIVATE:...XX....

6.PRESENT USE:..Commercial and residential......
ORIGINAL USE:....Residential......
DESCRIPTION:

78:BRIEFLY DESCRIBE THE PRESENT PHYSICAL DESCRIPTION OF THE SITE OR STRUCTURE AND DESCRIBE ANY MAJOR ALTERATIONS FROM ITS ORIGINAL CONDITION:

2004 4th Ave. is a 2 story rectangular frame house with a truncated hip roof with overhanging boxed cornice and decorative brackets on a plain frieze. The siding is shiplap except across the front upper story where it is decorative shingles. The front entry is covered by a pedimented open porch with turned posts and a low railing. The double front doors are set with square glass panes and a wide transom crosses above. The windows are double-hung; the pair above the entry porch are framed with colored glass panes; the ground floor front have wooden shutters. The window surrounds include ledges and lugsills. A perforated fan decoration is on the pediment. Legal Desc.:Blk. 241, Lot G. ATTACH PHOTO(S) HERE:

.8. CONST. DATE: . EST:..1887.... . FACTUAL:..... .9.ARCHITECT: . Possibly John.. ....Sherman.... .10.BUILDER: . Possibly John.. . ..Sherman..... .11.APPROX.PROP.. . SIZE IN FT. . FRONT:..50.... . DEPTH: 100.... .12 DATE(S) OF . ENCL. PHOTO(S): 1980...