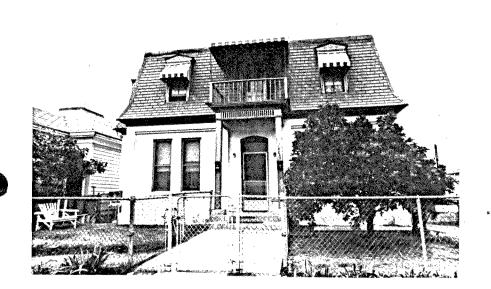

One error occurred, however, which has now been corrected. Inadvertently when the DPR 523 was imprinted for computer use, the space for the photographs was allowed as 2" x 2", whereas the photos are in actuality 4" x 5". The photos overlapped the typed information. For this particular survey, therefore, the printed volume will be a 9 x 12" rather than the 8 x 101/2" standard letter size. The DPR 523 has been adjusted to fit the larger size photos from this point on.