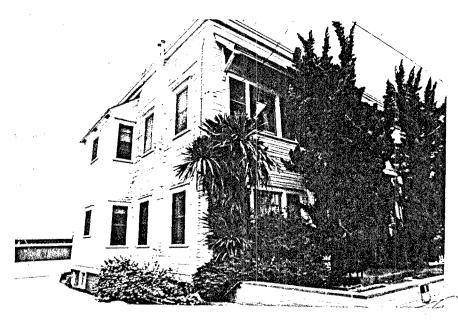

TERATIONS FROM ITS ORIGINAL CONDITION:
This 1 story bungalow, a wooden frame rectangle, sits on a raised cast stone foundation, and has a hip roof with boxed cornice and wide overhang. The siding is clarboard. A front porch projects from the left front with a flat roof plain frieze, round columns and clarboard balustrade. A bamboo blind protects the opening on one side, a wooden wind baffle on the other. The entry door in the center is flanked by side lights. This house is attached to the one to the front of the lot by an aluminum and wood passageway. Legal Description: Block 8, lot 3, Culverwell.

13.CONDITION: EXCELL...GOOD.X.FAIR...DETERIORATED.. NO LONGER IN EXISTENCE..... 14.ALTERATIONS:...Passageway....... 15.SURROUNDINGS: (CHK MORE THAN ONE IF MECESSARY) OPEN LAND...SCATTERED BLDGS...DENSELY BUILT-UP...... RESID..X.INDUST....COM'L...OTHER.small hses. 15th-17th 16. THREAT TO SITE: NONE KNOWN.X..PVT DEVEL....ZONING...... VANDALISM....PUBLIC WORK PROJECT....OTHER....... 17.IS STRUCT.:ON ITS ORIG SITE?.X.MOVED?...UNKNOWN?..... 18. RELATED FEATURES:...Good landscaping, another house in. SIGNIFICANCE front and in rear, high ridge locat. 19. BRIEFLY STATE HISTORICAL AND/OR ARCHITECTURAL IMPORTANCE (INCLUDE DATES, EVENTS, AND PERSON ASSOC. WITH THE SITE.) This bungalow is one of a cluster of small buildings on lots 3 and 10, running from 16th to 17th. Many homes in this area have clarboard exteriors and sit on cast stone foundations. Possibly they were built by the same builder in an early subdivision created by George Marsh who lived in house on lot 10, 841 16th.