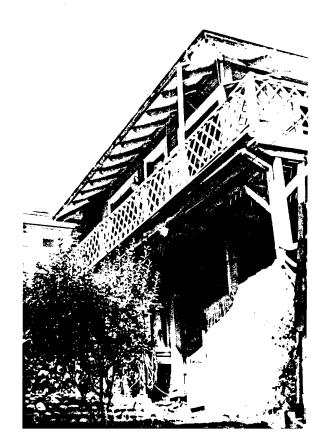

TERATIONS FROM ITS ORIGINAL CONDITION:
This 1 story bungalow, a wooden frame rectangle, sits on a raised cast stone foundation, and has a hip roof with boxed cornice and wide overhang. The siding is clarboard. A front porch projects from the left front with a flat roof plain frieze, round columns and clarboard balustrade. A bamboo blind protects the opening on one side, a wooden wind baffle on the other. The entry door in the center is flanked by side lights. This house is attached to the one to the front of the lot by an aluminum and wood passageway. Legal Description: Block 8, lot 3, Culverwell.