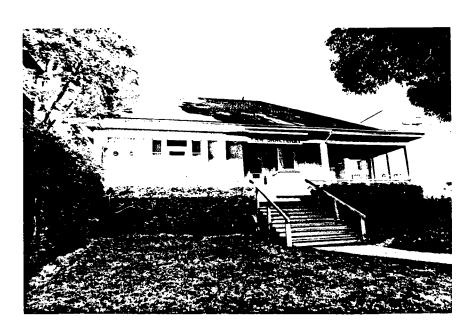

H832:1

| IDENTIFICATION:                                                |
|----------------------------------------------------------------|
| 1. COMMON NAME:Dammann Rental                                  |
| 2.HISTORIC NAME:Marsh Rental                                   |
| 3.STREET OR RURAL ADDRESS:832 17th Ave                         |
| CITY:San DiegoZIP:92101.COUNTY:San Diego                       |
| 4.PARCEL NUMBER:534-360-16                                     |
| 5.PRESENT OWNER:Bruce R. & Susan Dammann                       |
| ADDRESS:1355                                                   |
| CITY:San DiegoZIP:92102                                        |
| OWNERSHIP IS: PUBLICPRIVATE:XX                                 |
| 6.PRESENT USE:Residential                                      |
| ORIGINAL USE:Residential                                       |
| DESCRIPTION:                                                   |
| 7A:ARCHITECTURAL STYLE:Colonial Revival Bungalow               |
| TORDOTTELY DECORED THE DECORATE THE TRANSPORT OF THE TRANSPORT |
| 78:BRIEFLY DESCRIBE THE PRESENT PHYSICAL DESCRIPTION           |
| OF THE SITE OR STRUCTURE AND DESCRIBE ANY MAJOR L-             |

TERATIONS FROM ITS ORIGINAL CONDITION:
This 1 story bungalow, a wooden frame rectangle, sits on a raised cast stone foundation, and has a hip roof with boxed cornice and wide overhang. The siding is clarboard. A front porch projects from the left front with a flat roof plain frieze, round columns and clarboard balustrade. A bamboo blind protects the opening on one side, a wooden wind baffle on the other. The entry door in the center is flanked by side lights. This house is attached to the one to the front of the lot by an aluminum and wood passageway. Legal Description: Block 8, lot 3, Culverwell.