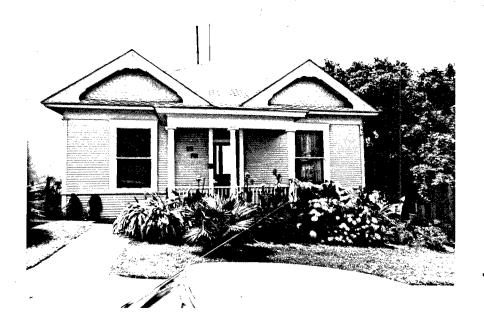

H2004:1

| 1.1 | DENTIFICATION:                         |  |
|-----|----------------------------------------|--|
|     | 1.COMMON NAME:Sunburst Graphics        |  |
|     | 2. HISTORIC NAME:Unknown               |  |
|     | 3.STREET OR RURAL ADDRESS:2004 4th Ave |  |
|     | CITY:San Die9oZIP:92101.COUNTY:San D   |  |

CITY:...La Mesa, Ca....ZIP:..92041.... OWNERSHIP IS: PUBLIC....PRIVATE:...XX....

6.PRESENT USE:..Commercial and residential......
ORIGINAL USE:....Residential......
DESCRIPTION:

78:BRIEFLY DESCRIBE THE PRESENT PHYSICAL DESCRIPTION OF THE SITE OR STRUCTURE AND DESCRIBE ANY MAJOR ALTERATIONS FROM ITS ORIGINAL CONDITION:

2004 4th Ave. is a 2 story rectangular frame house with a truncated hip roof with overhanging boxed cornice and decorative brackets on a plain frieze. The siding is shiplap except across the front upper story where it is decorative shingles. The front entry is covered by a pedimented open porch with turned posts and a low railing. The double front doors are set with square glass panes and a wide transom crosses above. The windows are double-hung; the pair above the entry porch are framed with colored glass panes; the ground floor front have wooden shutters. The window surrounds include ledges and lugsills. A perforated fan decoration is on the pediment. Legal Desc.:Blk. 241, Lot G. ATTACH PHOTO(S) HERE:

.8. CONST. DATE: . EST:..1887.... . FACTUAL:..... .9.ARCHITECT: . Possibly John.. ....Sherman.... .10.BUILDER: . Possibly John.. . ..Sherman..... .11.APPROX.PROP.. . SIZE IN FT. . FRONT:..50.... . DEPTH: 100.... .12 DATE(S) OF . ENCL. PHOTO(S): 1980...