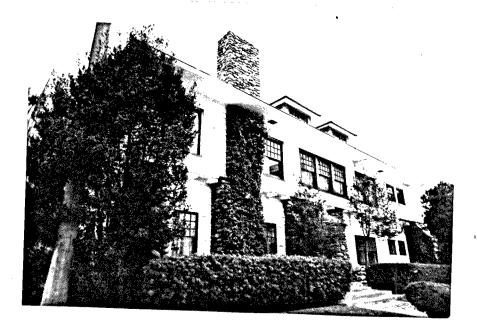

CITY:...La Mesa, Ca....ZIP:..92041.... OWNERSHIP IS: PUBLIC....PRIVATE:...XX....

6.PRESENT USE:..Commercial and residential......
ORIGINAL USE:....Residential......
DESCRIPTION:

78:BRIEFLY DESCRIBE THE PRESENT PHYSICAL DESCRIPTION OF THE SITE OR STRUCTURE AND DESCRIBE ANY MAJOR ALTERATIONS FROM ITS ORIGINAL CONDITION:

2004 4th Ave. is a 2 story rectangular frame house with a truncated hip roof with overhanging boxed cornice and decorative brackets on a plain frieze. The siding is shiplap except across the front upper story where it is decorative shingles. The front entry is covered by a pedimented open porch with turned posts and a low railing. The double front doors are set with square glass panes and a wide transom crosses above. The windows are double-hung; the pair above the entry porch are framed with colored glass panes; the ground floor front have wooden shutters. The window surrounds include ledges and lugsills. A perforated fan decoration is on the pediment. Legal Desc.:Blk. 241, Lot G. ATTACH PHOTO(S) HERE:

.8. CONST. DATE: . EST:..1887.... . FACTUAL:..... .9.ARCHITECT: . Possibly John.. ....Sherman.... .10.BUILDER: . Possibly John.. . ..Sherman..... .11.APPROX.PROP.. . SIZE IN FT. . FRONT:..50.... . DEPTH: 100.... .12 DATE(S) OF . ENCL. PHOTO(S): 1980...