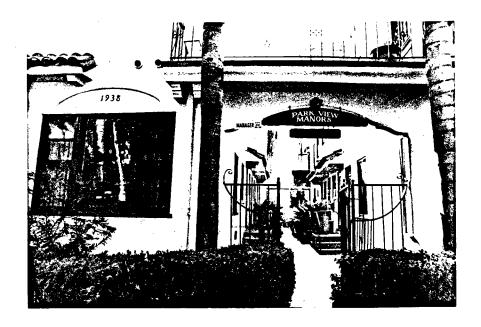

2004 4th Ave. is a 2 story rectangular frame house with a truncated hip roof with overhanging boxed cornice and decorative brackets on a plain frieze. The siding is shiplap except across the front upper story where it is decorative shingles. The front entry is covered by a pedimented open porch with turned posts and a low railing. The double front doors are set with square glass panes and a wide transom crosses above. The windows are double-hung; the pair above the entry porch are framed with colored glass panes; the ground floor front have wooden shutters. The window surrounds include ledges and lugsills. A perforated fan decoration is on the pediment. Legal Desc.:Blk. 241, Lot G. ATTACH PHOTO(S) HERE: