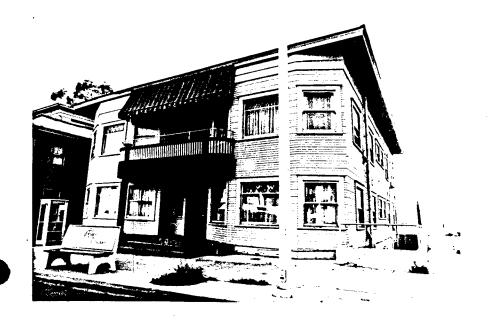

| HABS_ |   | _ HAER |   | SHL |  |
|-------|---|--------|---|-----|--|
|       |   |        |   | ·   |  |
|       | _ |        | _ |     |  |

| בשלח                                    |   |
|-----------------------------------------|---|
| IDENTIFICATION:                         |   |
| 1. COMMON NAME:Deal-Tron, Inc.          | _ |
| 2. HISTORIC NAME: Nason & Co            | • |
| 3.STREET OR RURAL ADDRESS: 903 K Street | • |
| CITY:San DiegoZIP:92101.COUNTY:San Die  | 9 |
| 4. PARCEL NUMBER: 535-366-01            | _ |
| 5. PRESENT OWNER: Ellis Brown           | • |
| ADDRESS: 1414 Monument Hill Rd          | • |
| CITY:El Cajon, Ca                       | • |

DESCRIPTION:

11007

7A:ARCHITECTURAL STYLE:...Commercial.....

7B:BRIEFLY DESCRIBE THE PRESENT PHYSICAL DESCRIPTION OF THE SITE OR STRUCTURE AND DESCRIBE ANY MAJOR ALTERATIONS FROM ITS ORIGINAL CONDITION:

This rectangular 2 story brick and stucco commercial bldg. has three large windows with 5 paned transoms in metal frames on the first floor facing K Street. The building features inbedded pillars and common bond brick coursing (wide rows separated by occasional narrow row). An opening on the 2nd floor on the East side has been bricked in. There are two loading doors on 9th Ave and the building has an elevator.