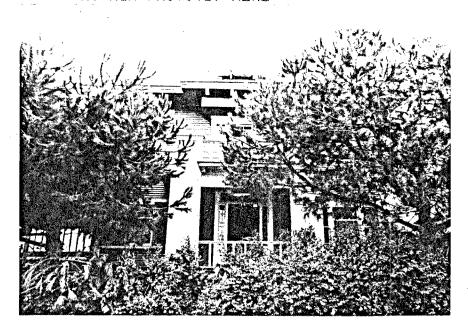

2004 4th Ave. is a 2 story rectangular frame house with a truncated hip roof with overhanging boxed cornice and decorative brackets on a plain frieze. The siding is shiplap except across the front upper story where it is decorative shingles. The front entry is covered by a pedimented open porch with turned posts and a low railing. The double front doors are set with square glass panes and a wide transom crosses above. The windows are double-hung; the pair above the entry porch are framed with colored glass panes; the ground floor front have wooden shutters. The window surrounds include ledges and lugsills. A perforated fan decoration is on the pediment. Legal Desc.:Blk. 241, Lot G. ATTACH PHOTO(S) HERE:

.8. CONST. DATE: . EST:..1887.... . FACTUAL:..... .9.ARCHITECT: . Possibly John.. ....Sherman.... .10.BUILDER: . Possibly John.. . ..Sherman..... .11.APPROX.PROP.. . SIZE IN FT. . FRONT:..50.... . DEPTH: 100.... .12 DATE(S) OF . ENCL. PHOTO(S): 1980...