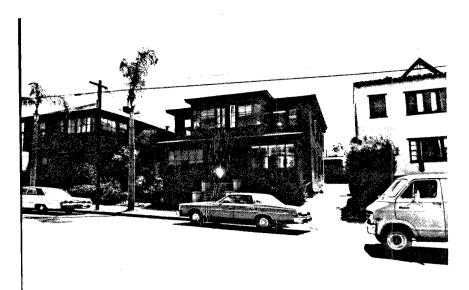

|

This 2-story sq. wooden frame structure has a low hip roof and projecting glassed-in porch across the front on the 1st f). and centered on the 2nd. The windows are in continuous runs close to the boxed eaves and are of casement, fixed and double-hung varieties. The clapboard siding is dark stained and free of ornamentation. The recessed entry porch is reached by stairs with stepped, solid balustrades. A board and batten garage is in the rear, reached by cement drive. A bit of lawn & landscaping is to the left.

Legal Description: Block 258, Lot B.

ATTACH PHOTO(S) HERE:



| <br> | -     |                        | -       | ***  | 14 | **  | **                              | *4     | 8              | -           | *    | ** | 44                  | *    | 13       | 17   |   |
|------|-------|------------------------|---------|------|----|-----|---------------------------------|--------|----------------|-------------|------|----|---------------------|------|----------|------|---|
| ĸ    | -     | )<br>e                 | C       | , (  | ľλ |     | 1                               | u<br>u | I              | ) Δ         | 1    | -  | i ii                |      |          |      |   |
| sz   |       |                        | <u></u> | 1    | 22 | *   | ļ                               | Ç      | 1 of           | Ø           | 1 11 | 4  | #                   |