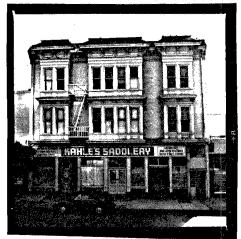

| HABS_ |   | _ HAER |   | SHL |  |
|-------|---|--------|---|-----|--|
|       |   |        |   | ·   |  |
|       | _ |        | _ |     |  |

| בשלח                                    |   |
|-----------------------------------------|---|
| IDENTIFICATION:                         |   |
| 1. COMMON NAME:Deal-Tron, Inc.          | _ |
| 2. HISTORIC NAME: Nason & Co            | • |
| 3.STREET OR RURAL ADDRESS: 903 K Street | • |
| CITY:San DiegoZIP:92101.COUNTY:San Die  | 9 |
| 4. PARCEL NUMBER: 535-366-01            | _ |
| 5. PRESENT OWNER: Ellis Brown           | • |
| ADDRESS: 1414 Monument Hill Rd          | • |
| CITY:El Cajon, Ca                       | • |

DESCRIPTION:

11007

7A:ARCHITECTURAL STYLE:...Commercial.....

7B:BRIEFLY DESCRIBE THE PRESENT PHYSICAL DESCRIPTION OF THE SITE OR STRUCTURE AND DESCRIBE ANY MAJOR ALTERATIONS FROM ITS ORIGINAL CONDITION:

This rectangular 2 story brick and stucco commercial bldg. has three large windows with 5 paned transoms in metal frames on the first floor facing K Street. The building features inbedded pillars and common bond brick coursing (wide rows separated by occasional narrow row). An opening on the 2nd floor on the East side has been bricked in. There are two loading doors on 9th Ave and the building has an elevator.