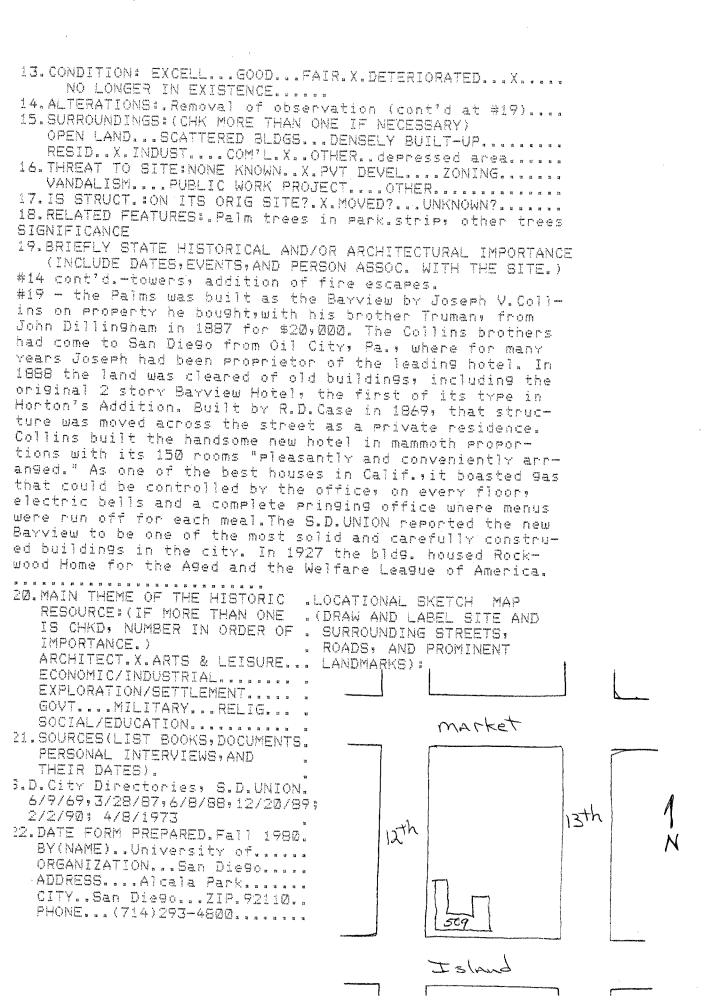

|                                        | UPTOWN SURVEY                                                                                                                       | r<br>Productive and the contraction of | DI BURVEY             |
|----------------------------------------|-------------------------------------------------------------------------------------------------------------------------------------|----------------------------------------|-----------------------|
|                                        |                                                                                                                                     |                                        | Addresses             |
| Street Addresses                       | Disk No's.                                                                                                                          | Page 1                                 | Page 2                |
|                                        | * # % % # # # # # # # # #                                                                                                           | ********                               |                       |
| 233 A Street                           | <b>%_ 7</b>                                                                                                                         | H233                                   | Centre                |
| 343 A Street                           | 2- 3<br>2- 3                                                                                                                        | H343                                   | <u>remets</u>         |
| 2131 Albatross                         | ~ ~ ~                                                                                                                               | H2131                                  | Eusene                |
| 2165 Albatross                         | 2- 3<br>2- 3                                                                                                                        | H2165                                  | Maxii                 |
| 2231 Albetross                         | ~ 3<br>?= ₹                                                                                                                         | H2231:1                                |                       |
| 2275 Albatross                         | 2- 3<br>2- 3                                                                                                                        | H2275 t t                              | Vernerii              |
| 2360 Albatross                         | - <del>-</del> | H236Ø # 1                              | Jackson:1             |
| 2440 Albatross                         | 27<br>27<br>27<br>27<br>27<br>27<br>27<br>27<br>27<br>27<br>27<br>27<br>27<br>2                                                     | H2440:1                                | Schnellti             |
| 222 Ash                                | Ī- Ī                                                                                                                                | H222:1                                 | Roberts:1<br>Gillen:1 |
| 317 Ash                                | 2- 3                                                                                                                                | H317:1                                 | Good:1                |
| 4 <b>00</b> Ash                        | 2− 3                                                                                                                                | H40011                                 | Univ:1                |
| 720 Ash                                | 2- 3                                                                                                                                | H <b>70</b> 0 ti                       | Cortez:1              |
| 611-617 B                              | 35222223333333333333333333333333333333                                                                                              | Háli:í                                 | Southai               |
| 72 <b>0</b> 8                          | 2- 3                                                                                                                                | H720:1                                 | Foxti                 |
| 216 Beech                              | <del>4</del> - 5                                                                                                                    | H216                                   | Nichols               |
| 3rd-4th Beech                          | 4- 5                                                                                                                                | H3rd                                   | Saint                 |
| 2214 Brant                             | 4-5                                                                                                                                 | H2214                                  | Talbon                |
| 2251-53 Brant                          | 4- 5                                                                                                                                | H2251                                  | Klindt:1              |
| 2455 Brant                             | 4- 5                                                                                                                                | H2455 : 1                              | Jøssop:1              |
| 132-150 Broadway                       | 4-5                                                                                                                                 | H132:1                                 | Pickel                |
| 326-396 Broadway                       | 4- 5                                                                                                                                | H325#1                                 | Grant:1               |
| 400-18 Broadway                        | £, 5                                                                                                                                | H400:1                                 | Dru9:1                |
| 448 Broadway                           | 4- 5                                                                                                                                | H448:1                                 | Walkeril              |
| 5 <b>00-</b> 522 Broadway              | 5- 7                                                                                                                                | H500:1                                 | First                 |
| 530 Broadway                           | B- 9                                                                                                                                | H530:1                                 | Santi                 |
| 502-624 Broadway                       | 4-5                                                                                                                                 | H6Ø2:1                                 | Fletzh:1              |
| 625 Broadway                           | 4- 5                                                                                                                                | H625:1                                 | Bankil                |
| 807-823 Broadway                       | 4 <b>- 5</b>                                                                                                                        | HB07:1                                 | Broad#i               |
| 901-921 Broadway                       | 4- 5                                                                                                                                | H901:1                                 | Canton:1              |
| 927-945 Broadway                       | 4-5                                                                                                                                 | H927:1                                 | Frances:1             |
| 1101-1123 Shoadway                     | 6- 7                                                                                                                                | Hi 101                                 | Sheldon               |
| 14th-15th Broadway<br>1531-41 Broadway | <b>6-</b> 7                                                                                                                         | His 存生的                                | Davies                |
| 1648 Broadway                          | <u>4- 7</u>                                                                                                                         | H1531                                  | Amer                  |
| 525 C                                  | £- 7                                                                                                                                | H1640                                  | Manorai               |
| 619 č                                  | 6- Z                                                                                                                                | H525 = 1                               | ವರಗು∺್≉≈ು             |
| 638-636 C                              | 6- 7                                                                                                                                | H619:1                                 | <u> </u>              |
| 640 C                                  | 6- 7                                                                                                                                | ≓63 <b>2</b>                           | Cecilii               |
| 801-819 C                              | 6- 7                                                                                                                                | H640:i                                 | Barcii                |
| 927 C                                  | 6- 7<br>6- 7                                                                                                                        | H8Ø1:1                                 | Rowe:1                |
| 1012 C                                 |                                                                                                                                     | H827::                                 | Church::              |
| 1425 C                                 | 5- 7<br>8- <b>9</b>                                                                                                                 | H1212:1                                | YMCA:1                |
| 350 Cedar                              | 8- 9                                                                                                                                | H1425                                  | Smythe                |
| 624 Cedar                              | 6- 7                                                                                                                                | H350<br>H604::                         | Elks                  |
| 2465 Curley                            | 8- 7<br>8- 9                                                                                                                        | H2465                                  | Lewis:1               |
| 729 & 733 E                            | ₩<br>₩<br>₩                                                                                                                         | H729                                   | Hirte<br>Kables       |
| Bi5 E                                  | ğ., ģ                                                                                                                               | HB15:1                                 | nanies<br>Olasi       |
| 92∅ ∈                                  | 9- 9                                                                                                                                | H920:1                                 | Fletcher:1            |
| 1329 E                                 | 8- 9                                                                                                                                | H1329:1                                | Menketi               |

END OF INDEX FOR UPTOWN SURVEY. 296 PARCELS SURVEYED.
46 DISKETTES USED FOR STORAGE AND RETRIEVAL, INCLUDING
2 DISKETTES USED FOR THE INDEX.
Survey conducted by the University of San Diego, Graduate
Division, Aicala Park, San Diego, Calif. 92110. For information concerning this survey, contact Dr. Ray Brandes at
the University of San Diego, (714) 293-4524.