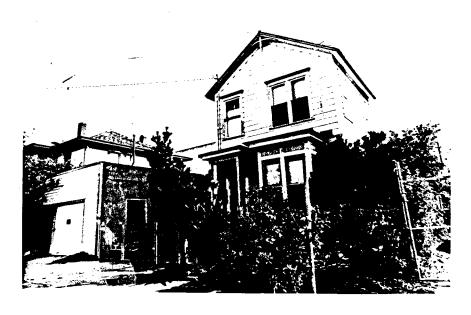

2004 4th Ave. is a 2 story rectangular frame house with a truncated hip roof with overhanging boxed cornice and decorative brackets on a plain frieze. The siding is shiplap except across the front upper story where it is decorative shingles. The front entry is covered by a pedimented open porch with turned posts and a low railing. The double front doors are set with square glass panes and a wide transom crosses above. The windows are double-hung; the pair above the entry porch are framed with colored glass panes; the ground floor front have wooden shutters. The window surrounds include ledges and lugsills. A perforated fan decoration is on the pediment. Legal Desc.:Blk. 241, Lot G. ATTACH PHOTO(S) HERE:

.8. CONST. DATE: . EST:..1887.... . FACTUAL:..... .9.ARCHITECT: . Possibly John.. ....Sherman.... .10.BUILDER: . Possibly John.. . ..Sherman..... .11.APPROX.PROP.. . SIZE IN FT. . FRONT:..50.... . DEPTH: 100.... .12 DATE(S) OF . ENCL. PHOTO(S): 1980...