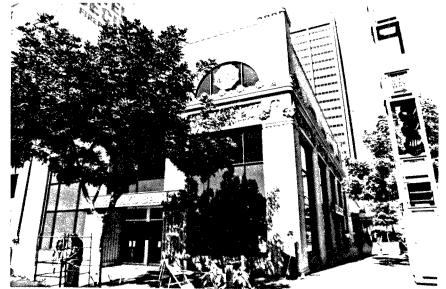

H2004:1

| 1.1 | DENTIFICATION:                         |  |
|-----|----------------------------------------|--|
|     | 1.COMMON NAME:Sunburst Graphics        |  |
|     | 2. HISTORIC NAME:Unknown               |  |
|     | 3.STREET OR RURAL ADDRESS:2004 4th Ave |  |
|     | CITY:San Die9oZIP:92101.COUNTY:San D   |  |

CITY:...La Mesa, Ca....ZIP:..92041.... OWNERSHIP IS: PUBLIC....PRIVATE:...XX....

6.PRESENT USE:..Commercial and residential......
ORIGINAL USE:....Residential......
DESCRIPTION:

78:BRIEFLY DESCRIBE THE PRESENT PHYSICAL DESCRIPTION OF THE SITE OR STRUCTURE AND DESCRIBE ANY MAJOR ALTERATIONS FROM ITS ORIGINAL CONDITION:

2004 4th Ave. is a 2 story rectangular frame house with a truncated hip roof with overhanging boxed cornice and decorative brackets on a plain frieze. The siding is shiplap except across the front upper story where it is decorative shingles. The front entry is covered by a pedimented open porch with turned posts and a low railing. The double front doors are set with square glass panes and a wide transom crosses above. The windows are double-hung; the pair above the entry porch are framed with colored glass panes; the ground floor front have wooden shutters. The window surrounds include ledges and lugsills. A perforated fan decoration is on the pediment. Legal Desc.:Blk. 241, Lot G. ATTACH PHOTO(S) HERE:

.8. CONST. DATE: . EST:..1887.... . FACTUAL:..... .9.ARCHITECT: . Possibly John.. ....Sherman.... .10.BUILDER: . Possibly John.. . ..Sherman..... .11.APPROX.PROP.. . SIZE IN FT. . FRONT:..50.... . DEPTH: 100.... .12 DATE(S) OF . ENCL. PHOTO(S): 1980...