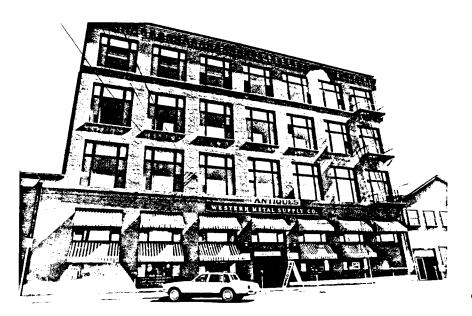

END OF INDEX FOR UPTOWN SURVEY. 296 PARCELS SURVEYED.
46 DISKETTES USED FOR STORAGE AND RETRIEVAL, INCLUDING
2 DISKETTES USED FOR THE INDEX.
Survey conducted by the University of San Diego, Graduate
Division, Aicala Park, San Diego, Calif. 92110. For information concerning this survey, contact Dr. Ray Brandes at
the University of San Diego, (714) 293-4524.