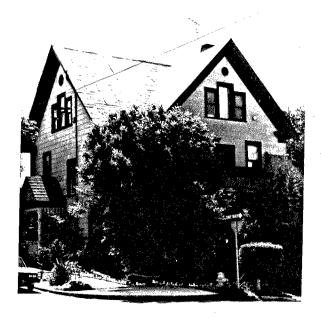

7A: ARCHITECTURAL STYLE: .. Colonial Revival Bungalow ....

78:BRIEFLY DESCRIBE THE PRESENT PHYSICAL DESCRIPTION OF THE SITE OR STRUCTURE AND DESCRIBE ANY MAJOR L-TERATIONS FROM ITS ORIGINAL CONDITION:

Another classical bungalow, 840 17th has a hip roof, boxed, overhanging eaves, a wide plain frieze, clapboard siding and sits on a slightly raised foundation of cast stone blocks. A gently angled, 3 window bay appears on the side and front. Also on the front, where the recessed porch so often is located, a glass enclosed porch projects into the front yard. A belt course runs above the foundation and a small brick planter flanks the steps to the porch door. Legal Description: Block 8, lot 3 & 10, Culverwell.