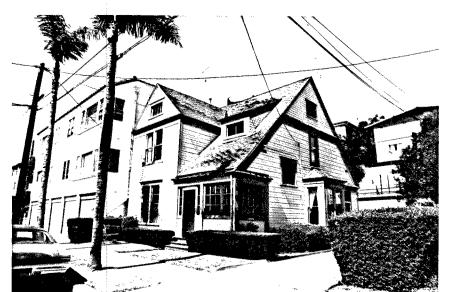

H832:1

| IDENTIFICATION:                                                |
|----------------------------------------------------------------|
| 1. COMMON NAME:Dammann Rental                                  |
| 2.HISTORIC NAME:Marsh Rental                                   |
| 3.STREET OR RURAL ADDRESS:832 17th Ave                         |
| CITY:San DiegoZIP:92101.COUNTY:San Diego                       |
| 4.PARCEL NUMBER:534-360-16                                     |
| 5.PRESENT OWNER:Bruce R. & Susan Dammann                       |
| ADDRESS:1355                                                   |
| CITY:San DiegoZIP:92102                                        |
| OWNERSHIP IS: PUBLICPRIVATE:XX                                 |
| 6.PRESENT USE:Residential                                      |
| ORIGINAL USE:Residential                                       |
| DESCRIPTION:                                                   |
| 7A:ARCHITECTURAL STYLE:Colonial Revival Bungalow               |
| TORDOTTELY DECORED THE DECORATE THE TRANSPORT OF THE TRANSPORT |
| 78:BRIEFLY DESCRIBE THE PRESENT PHYSICAL DESCRIPTION           |
| OF THE SITE OR STRUCTURE AND DESCRIBE ANY MAJOR L-             |

TERATIONS FROM ITS ORIGINAL CONDITION:
This 1 story bungalow, a wooden frame rectangle, sits on a raised cast stone foundation, and has a hip roof with boxed cornice and wide overhang. The siding is clarboard. A front porch projects from the left front with a flat roof plain frieze, round columns and clarboard balustrade. A bamboo blind protects the opening on one side, a wooden wind baffle on the other. The entry door in the center is flanked by side lights. This house is attached to the one to the front of the lot by an aluminum and wood passageway. Legal Description: Block 8, lot 3, Culverwell.