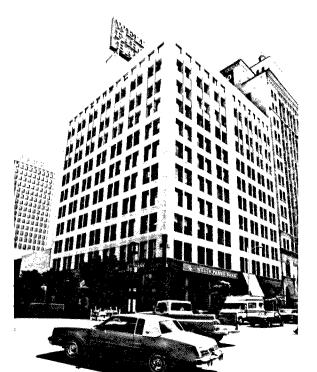

H2004:1

| 1.1 | DENTIFICATION:                         |  |
|-----|----------------------------------------|--|
|     | 1.COMMON NAME:Sunburst Graphics        |  |
|     | 2. HISTORIC NAME:Unknown               |  |
|     | 3.STREET OR RURAL ADDRESS:2004 4th Ave |  |
|     | CITY:San Die9oZIP:92101.COUNTY:San D   |  |