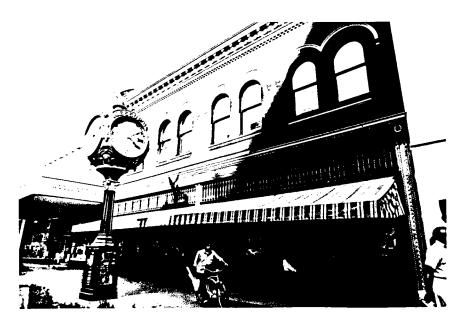

# State of California — The Resources Agency DEPARTMENT OF PARKS AND RECREATION

| HISTORIC RESOL | RCES INVENTORY |
|----------------|----------------|
|----------------|----------------|

|       |      | Ser. No |       |     |
|-------|------|---------|-------|-----|
| HABS_ | HAER | NR      | . SHL | Loc |
| UTM:  | Α    | В       |       |     |
|       |      |         |       |     |

H840:1

| IDENTIFICATION:                                                          |
|--------------------------------------------------------------------------|
| 1.COMMON NAME:Dammann Rental                                             |
| 2. HISTORIC NAME: Marsh Rental 3. STREET OR RURAL ADDRESS: 840 17th Ave. |
| CITY:San DiegoZIP:92101.COUNTY:San Diego<br>4.PARCEL NUMBER:534-360-16.  |
| Promoter (WNERS,,,Bruce & Susan & Dampane                                |
| ADDRESS:                                                                 |
| OWNERSHIP IS: PUBLICPRIVATE:XX                                           |
| ORIGINAL USE:Residence DESCRIPTION:                                      |

7A: ARCHITECTURAL STYLE: .. Colonial Revival Bungalow ....

78:BRIEFLY DESCRIBE THE PRESENT PHYSICAL DESCRIPTION OF THE SITE OR STRUCTURE AND DESCRIBE ANY MAJOR L-TERATIONS FROM ITS ORIGINAL CONDITION:

Another classical bungalow, 840 17th has a hip roof, boxed, overhanging eaves, a wide plain frieze, clapboard siding and sits on a slightly raised foundation of cast stone blocks. A gently angled, 3 window bay appears on the side and front. Also on the front, where the recessed porch so often is located, a glass enclosed porch projects into the front yard. A belt course runs above the foundation and a small brick planter flanks the steps to the porch door. Legal Description: Block 8, lot 3 & 10, Culverwell.