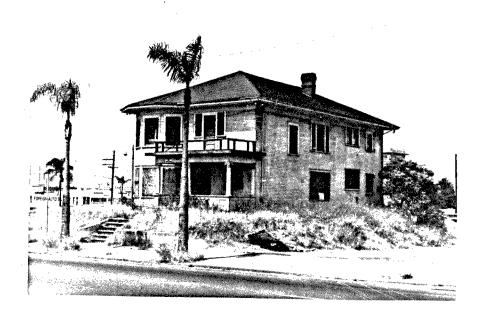

PRESENT PHYSICAL DESCRIPTION |

TERATIONS FROM ITS ORIGINAL CONDITION:
This 2 story hose is rectangular on a raised foundation, and has a hip roof with brick chimney protruding. The boxed cornice overhangs above a plain frieze. The left front bears a 3 sided bay up both floors and a porch/balcony covers the right half. The siding is clapboard and the window surrounds are plain with molding lintels and lugsills. Raised above street level, cement stairs lead to the walk. The side windows are of varied shape and placing. The sidewalk has "1896" stamped into it as well as the name of the contractor. Other than conversion from single to 2 family or rooming house status, this house has remained unaltered. Legal Description: Block 208, lot K.

OF THE SITE OR STRUCTURE AND DESCRIBE ANY MAJOR AL-



.8. CONST. DATE:
EST:...1915...
FACTUAL:...
9. ARCHITECT:
... Unknown...
10. BUILDER:
... Unknown...
11. APPROX. PROP...
SIZE IN FT.
FRONT:... 50...
DEPTH:... 100...
12 DATE(S) OF
ENCL. PHOTO(S):
1980...

| 13. CONDITION: EXCELLGOODFAIRDETERIORATED NO LONGER IN EXISTENCEX                                                      |  |
|------------------------------------------------------------------------------------------------------------------------|--|
| 14.ALTERATIONS: Small 2 story porch addition on rear<br>15.SURROUNDINGS: (CHK MORE THAN ONE IF NECESSARY)              |  |
| VYEN LANDSCATTERED BLDGSDENSELV WHILT-HE                                                                               |  |
| RESIDINDUSTCOM7LOTHER.FWY.N.side