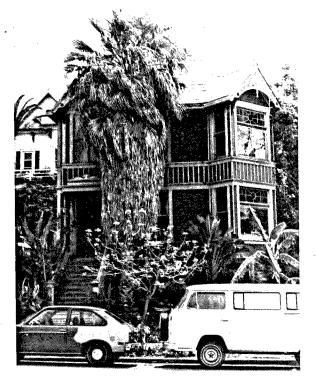

2004 4th Ave. is a 2 story rectangular frame house with a truncated hip roof with overhanging boxed cornice and decorative brackets on a plain frieze. The siding is shiplap except across the front upper story where it is decorative shingles. The front entry is covered by a pedimented open porch with turned posts and a low railing. The double front doors are set with square glass panes and a wide transom crosses above. The windows are double-hung; the pair above the entry porch are framed with colored glass panes; the ground floor front have wooden shutters. The window surrounds include ledges and lugsills. A perforated fan decoration is on the pediment. Legal Desc.:Blk. 241, Lot G. ATTACH PHOTO(S) HERE:

.8. CONST. DATE: . EST:..1887.... . FACTUAL:..... .9.ARCHITECT: . Possibly John.. ....Sherman.... .10.BUILDER: . Possibly John.. . ..Sherman..... .11.APPROX.PROP.. . SIZE IN FT. . FRONT:..50.... . DEPTH: 100.... .12 DATE(S) OF . ENCL. PHOTO(S): 1980...