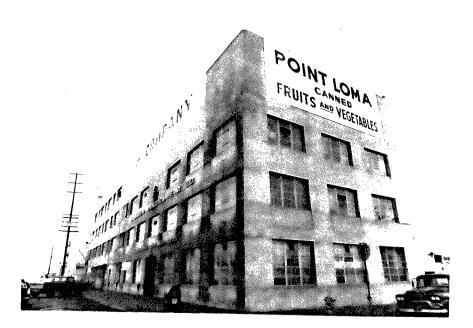

|         |

DESCRIPTIONS

7A:ARCHITECTURAL STYLE: .. Commercial .............

78:BRIEFLY DESCRIBE THE PRESENT PHYSICAL DESCRIPTION OF THE SITE OR STRUCTURE AND DESCRIBE ANY MAJOR ALTERATIONS FROM ITS ORIGINAL CONDITION:

The Klauber-Wangenheim Co. building is a rectangle of 4 stories of reinforced concrete with multi-paned industrial wincows in bands around the first 3 floors and part of the 4th. The roof is flat with a plain parapet where "Klauber Wangenheim Company" and "Point Loma Canned Fruit and Vegetable" have been painted. The firm's crests were incorporated over the "I" Street entrance, and an inset features a bas-relief of a Spanish explorer. The East end has 3 truck encrances with roll up doors.

Legal Description: Block 112, lots A.J. K. L.

ATTACH PHOTO(S) HERE:



| 13. CONDITION: EXCELLGOOD.X.FA  NO LONGER IN EXISTENCE  14. ALTERATIONS:None appa 15. SURROUNDINGS:(CHK MORE THAN O OPEN LANDSCATTERED BLDGS RESIDINDUSTX.COM'LX.O  16. THREAT TO SITE:NONE KNOWN.X VANDALISMPUBLIC WORK PROJ 17. IS STRUCT.:ON ITS ORIG SITE?.  18. RELATED FEATURES:Near rai SIGNIFICANCE 19. BRIEFLY STATE HISTORICAL AND/ (INCLUDE DATES, EVENTS, AND PER IN 1904 Ella Watts sold this pro The Great produce firm presummab another building, outgrew that, erected in 1929. The style repre monolith, simple and symetrical, for natural light, that was buil cial needs of the area in the tw heim Co. represents the oldest w tion in California. | Trent                                                 | BARY) ILT-UPX  ZONING  R UNKNOWN?  TURAL IMPORTAN WITH THE SITE. Iville Klauber Property