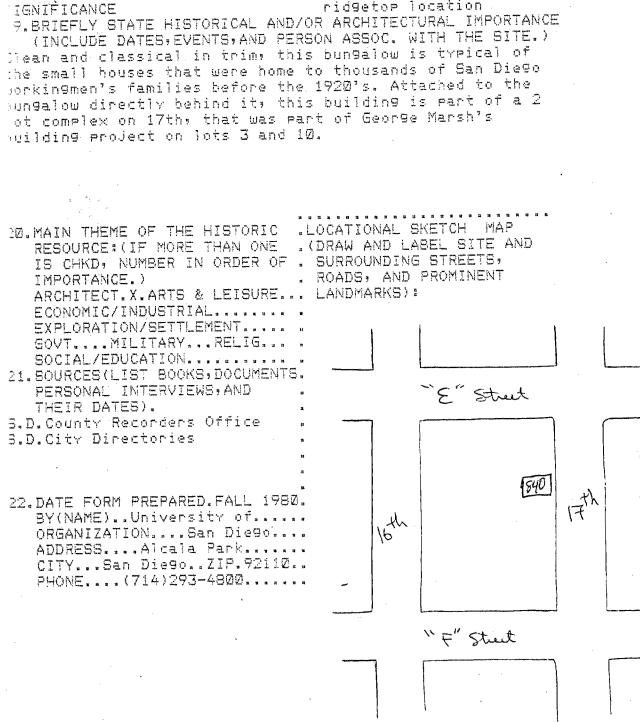

3.CONDITION: EXCELL...GOOD.X.FAIR...DETERIORATED..... NO LONGER IN EXISTENCE..... 4.ALTERATIONS: .. possibly front porch added ..... 5.SURROUNDINGS: (CHK MORE THAN ONE IF NECESSARY) OPEN LAND...SCATTERED BLDGS...DENSELY BUILT-UP..... RESID.X..INDUST....COM'L....OTHER. other houses on lot. .6. THREAT TO SITE: NONE KNOWN, X. . PVT DEVEL.... ZONING...... VANDALISM....PUBLIC WORK PROJECT....OTHER...... .7. IS STRUCT.: ON ITS ORIG SITE? .X. MOVED? ... UNKNOWN? ..... LB. RELATED FEATURES: .. Plantings, decorative rocks, high... ridgetop location SIGNIFICANCE 19.BRIEFLY STATE HISTORICAL AND/OR ARCHITECTURAL IMPORTANCE (INCLUDE DATES, EVENTS, AND PERSON ASSOC. WITH THE SITE.) Clean and classical in trim, this bungalow is typical of the small houses that were home to thousands of San Diego workingmen's families before the 1920's. Attached to the bungalow directly behind it, this building is part of a 2 lot complex on 17th, that was part of George Marsh's building project on lots 3 and 10.