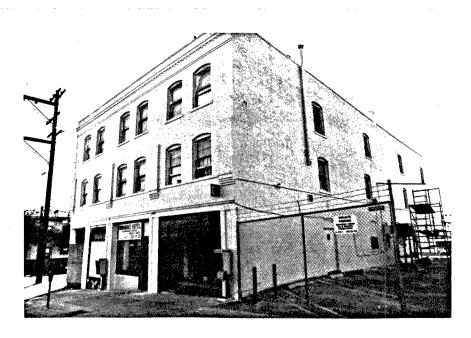

| HABS_ |   | _ HAER |   | SHL |  |
|-------|---|--------|---|-----|--|
|       |   |        |   | ·   |  |
|       | _ |        | _ |     |  |

| בשלח                                    |   |
|-----------------------------------------|---|
| IDENTIFICATION:                         |   |
| 1. COMMON NAME:Deal-Tron, Inc.          | _ |
| 2. HISTORIC NAME: Nason & Co            | • |
| 3.STREET OR RURAL ADDRESS: 903 K Street | • |
| CITY:San DiegoZIP:92101.COUNTY:San Die  | 9 |
| 4. PARCEL NUMBER: 535-366-01            | _ |
| 5. PRESENT OWNER: Ellis Brown           | • |
| ADDRESS: 1414 Monument Hill Rd          | • |
| CITY:El Cajon, Ca                       | • |

DESCRIPTION:

11007

7A:ARCHITECTURAL STYLE:...Commercial.....

7B:BRIEFLY DESCRIBE THE PRESENT PHYSICAL DESCRIPTION OF THE SITE OR STRUCTURE AND DESCRIBE ANY MAJOR ALTERATIONS FROM ITS ORIGINAL CONDITION:

This rectangular 2 story brick and stucco commercial bldg. has three large windows with 5 paned transoms in metal frames on the first floor facing K Street. The building features inbedded pillars and common bond brick coursing (wide rows separated by occasional narrow row). An opening on the 2nd floor on the East side has been bricked in. There are two loading doors on 9th Ave and the building has an elevator.