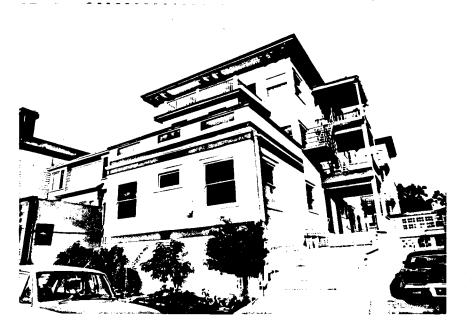

2004 4th Ave. is a 2 story rectangular frame house with a truncated hip roof with overhanging boxed cornice and decorative brackets on a plain frieze. The siding is shiplap except across the front upper story where it is decorative shingles. The front entry is covered by a pedimented open porch with turned posts and a low railing. The double front doors are set with square glass panes and a wide transom crosses above. The windows are double-hung; the pair above the entry porch are framed with colored glass panes; the ground floor front have wooden shutters. The window surrounds include ledges and lugsills. A perforated fan decoration is on the pediment. Legal Desc.:Blk. 241, Lot G. ATTACH PHOTO(S) HERE:

.8. CONST. DATE: . EST:..1887.... . FACTUAL:..... .9.ARCHITECT: . Possibly John.. ....Sherman.... .10.BUILDER: . Possibly John.. . ..Sherman..... .11.APPROX.PROP.. . SIZE IN FT. . FRONT:..50.... . DEPTH: 100.... .12 DATE(S) OF . ENCL. PHOTO(S): 1980...