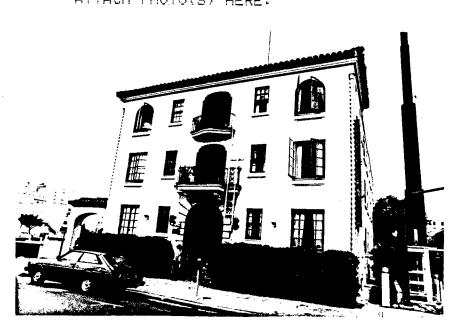

DESCRIPTION:

11007

7A:ARCHITECTURAL STYLE:...Commercial.....

7B:BRIEFLY DESCRIBE THE PRESENT PHYSICAL DESCRIPTION OF THE SITE OR STRUCTURE AND DESCRIBE ANY MAJOR ALTERATIONS FROM ITS ORIGINAL CONDITION:

This rectangular 2 story brick and stucco commercial bldg. has three large windows with 5 paned transoms in metal frames on the first floor facing K Street. The building features inbedded pillars and common bond brick coursing (wide rows separated by occasional narrow row). An opening on the 2nd floor on the East side has been bricked in. There are two loading doors on 9th Ave and the building has an elevator.