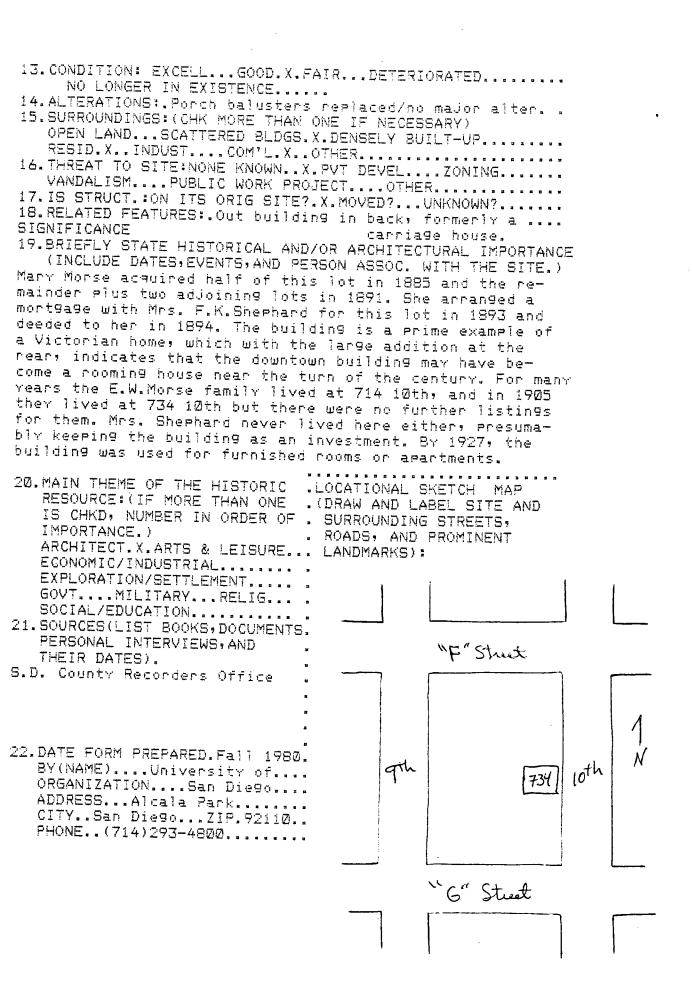

END OF INDEX FOR UPTOWN SURVEY. 296 PARCELS SURVEYED.
46 DISKETTES USED FOR STORAGE AND RETRIEVAL, INCLUDING
2 DISKETTES USED FOR THE INDEX.
Survey conducted by the University of San Diego, Graduate
Division, Aicala Park, San Diego, Calif. 92110. For information concerning this survey, contact Dr. Ray Brandes at
the University of San Diego, (714) 293-4524.