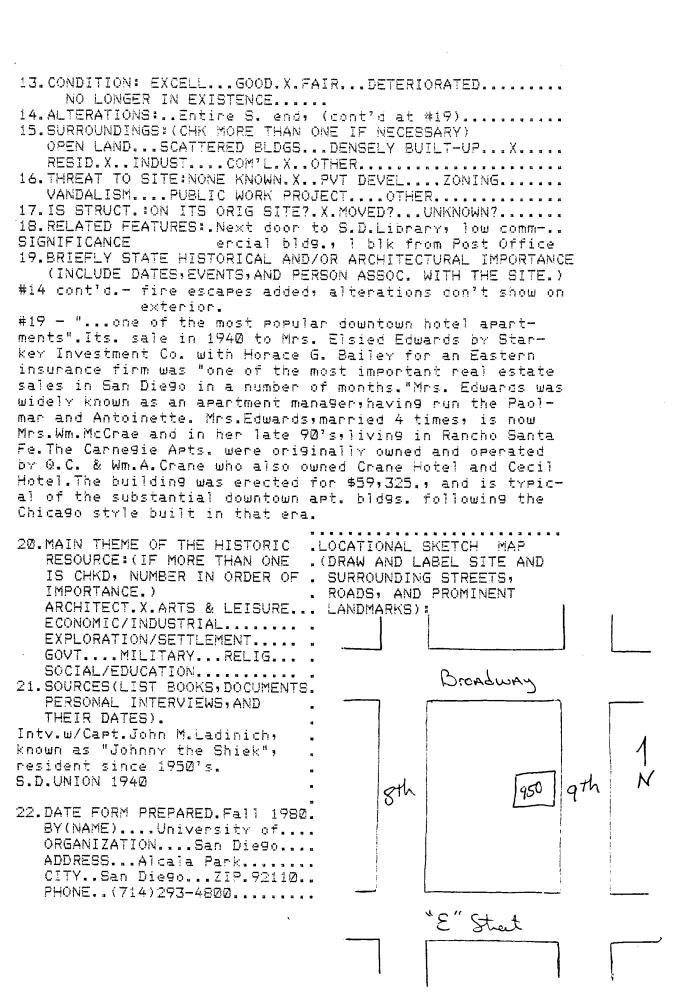

END OF INDEX FOR UPTOWN SURVEY. 296 PARCELS SURVEYED.
46 DISKETTES USED FOR STORAGE AND RETRIEVAL, INCLUDING
2 DISKETTES USED FOR THE INDEX.
Survey conducted by the University of San Diego, Graduate
Division, Aicala Park, San Diego, Calif. 92110. For information concerning this survey, contact Dr. Ray Brandes at
the University of San Diego, (714) 293-4524.