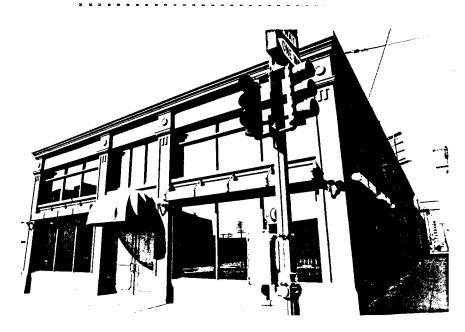

| HABS_ |   | _ HAER |   | SHL |  |
|-------|---|--------|---|-----|--|
|       |   |        |   | ·   |  |
|       | _ |        | _ |     |  |

| בשלח                                    |   |
|-----------------------------------------|---|
| IDENTIFICATION:                         |   |
| 1. COMMON NAME:Deal-Tron, Inc.          | _ |
| 2. HISTORIC NAME: Nason & Co            | • |
| 3.STREET OR RURAL ADDRESS: 903 K Street | • |
| CITY:San DiegoZIP:92101.COUNTY:San Die  | 9 |
| 4. PARCEL NUMBER: 535-366-01            | _ |
| 5. PRESENT OWNER: Ellis Brown           | • |
| ADDRESS: 1414 Monument Hill Rd          | • |
| CITY:El Cajon, Ca                       | • |

DESCRIPTION:

11007

7A:ARCHITECTURAL STYLE:...Commercial.....

7B:BRIEFLY DESCRIBE THE PRESENT PHYSICAL DESCRIPTION OF THE SITE OR STRUCTURE AND DESCRIBE ANY MAJOR ALTERATIONS FROM ITS ORIGINAL CONDITION:

This rectangular 2 story brick and stucco commercial bldg. has three large windows with 5 paned transoms in metal frames on the first floor facing K Street. The building features inbedded pillars and common bond brick coursing (wide rows separated by occasional narrow row). An opening on the 2nd floor on the East side has been bricked in. There are two loading doors on 9th Ave and the building has an elevator.