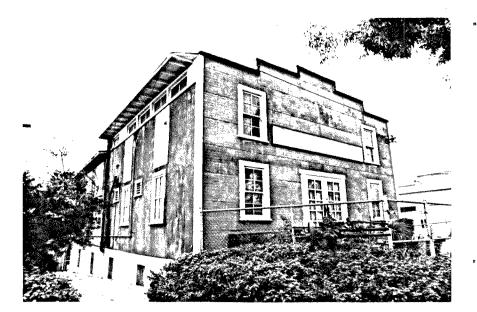

TERATIONS FROM ITS ORIGINAL CONDITION:
This 1 story bungalow, a wooden frame rectangle, sits on a raised cast stone foundation, and has a hip roof with boxed cornice and wide overhang. The siding is clarboard. A front porch projects from the left front with a flat roof plain frieze, round columns and clarboard balustrade. A bamboo blind protects the opening on one side, a wooden wind baffle on the other. The entry door in the center is flanked by side lights. This house is attached to the one to the front of the lot by an aluminum and wood passageway. Legal Description: Block 8, lot 3, Culverwell.