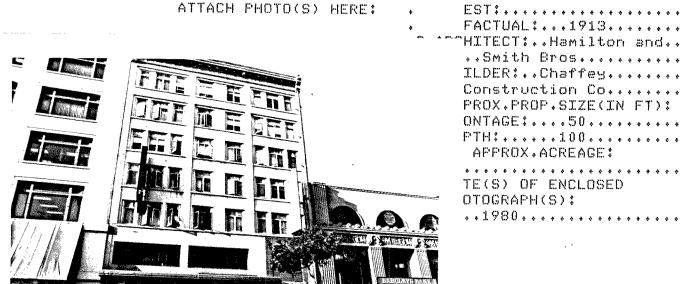

H2004:1

| 1.1 | DENTIFICATION:                         |  |
|-----|----------------------------------------|--|
|     | 1.COMMON NAME:Sunburst Graphics        |  |
|     | 2. HISTORIC NAME:Unknown               |  |
|     | 3.STREET OR RURAL ADDRESS:2004 4th Ave |  |
|     | CITY:San Die9oZIP:92101.COUNTY:San D   |  |

CITY:...La Mesa, Ca....ZIP:..92041.... OWNERSHIP IS: PUBLIC....PRIVATE:...XX....

6.PRESENT USE:..Commercial and residential......
ORIGINAL USE:....Residential......
DESCRIPTION:

78:BRIEFLY DESCRIBE THE PRESENT PHYSICAL DESCRIPTION OF THE SITE OR STRUCTURE AND DESCRIBE ANY MAJOR ALTERATIONS FROM ITS ORIGINAL CONDITION:

2004 4th Ave. is a 2 story rectangular frame house with a truncated hip roof with overhanging boxed cornice and decorative brackets on a plain frieze. The siding is shiplap except across the front upper story where it is decorative shingles. The front entry is covered by a pedimented open porch with turned posts and a low railing. The double front doors are set with square glass panes and a wide transom crosses above. The windows are double-hung; the pair above the entry porch are framed with colored glass panes; the ground floor front have wooden shutters. The window surrounds include ledges and lugsills. A perforated fan decoration is on the pediment. Legal Desc.:Blk. 241, Lot G. ATTACH PHOTO(S) HERE:

.8. CONST. DATE: . EST:..1887.... . FACTUAL:..... .9.ARCHITECT: . Possibly John.. ....Sherman.... .10.BUILDER: . Possibly John.. . ..Sherman..... .11.APPROX.PROP.. . SIZE IN FT. . FRONT:..50.... . DEPTH: 100.... .12 DATE(S) OF . ENCL. PHOTO(S): 1980...