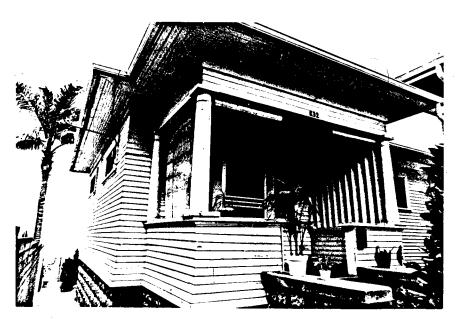

H2004:1

| 1.1 | DENTIFICATION:                         |  |
|-----|----------------------------------------|--|
|     | 1.COMMON NAME:Sunburst Graphics        |  |
|     | 2. HISTORIC NAME:Unknown               |  |
|     | 3.STREET OR RURAL ADDRESS:2004 4th Ave |  |
|     | CITY:San Die9oZIP:92101.COUNTY:San D   |  |

CITY:...La Mesa, Ca....ZIP:..92041.... OWNERSHIP IS: PUBLIC....PRIVATE:...XX....

6.PRESENT USE:..Commercial and residential......
ORIGINAL USE:....Residential......
DESCRIPTION:

78:BRIEFLY DESCRIBE THE PRESENT PHYSICAL DESCRIPTION OF THE SITE OR STRUCTURE AND DESCRIBE ANY MAJOR ALTERATIONS FROM ITS ORIGINAL CONDITION:

2004 4th Ave. is a 2 story rectangular frame house with a truncated hip roof with overhanging boxed cornice and decorative brackets on a plain frieze. The siding is shiplap except across the front upper story where it is decorative shingles. The front entry is covered by a pedimented open porch with turned posts and a low railing. The double front doors are set with square glass panes and a wide transom crosses above. The windows are double-hung; the pair above the entry porch are framed with colored glass panes; the ground floor front have wooden shutters. The window surrounds include ledges and lugsills. A perforated fan decoration is on the pediment. Legal Desc.:Blk. 241, Lot G. ATTACH PHOTO(S) HERE:

.8. CONST. DATE: . EST:..1887.... . FACTUAL:..... .9.ARCHITECT: . Possibly John.. ....Sherman.... .10.BUILDER: . Possibly John.. . ..Sherman..... .11.APPROX.PROP.. . SIZE IN FT. . FRONT:..50.... . DEPTH: 100.... .12 DATE(S) OF . ENCL. PHOTO(S): 1980...