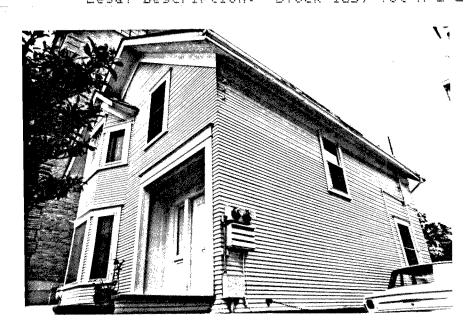

H2004:1

| 1.1 | DENTIFICATION:                         |  |
|-----|----------------------------------------|--|
|     | 1.COMMON NAME:Sunburst Graphics        |  |
|     | 2. HISTORIC NAME:Unknown               |  |
|     | 3.STREET OR RURAL ADDRESS:2004 4th Ave |  |
|     | CITY:San Die9oZIP:92101.COUNTY:San D   |  |

CITY:...La Mesa, Ca....ZIP:..92041.... OWNERSHIP IS: PUBLIC....PRIVATE:...XX....

6.PRESENT USE:..Commercial and residential......
ORIGINAL USE:....Residential......
DESCRIPTION:

78:BRIEFLY DESCRIBE THE PRESENT PHYSICAL DESCRIPTION OF THE SITE OR STRUCTURE AND DESCRIBE ANY MAJOR ALTERATIONS FROM ITS ORIGINAL CONDITION:

2004 4th Ave. is a 2 story rectangular frame house with a truncated hip roof with overhanging boxed cornice and decorative brackets on a plain frieze. The siding is shiplap except across the front upper story where it is decorative shingles. The front entry is covered by a pedimented open porch with turned posts and a low railing. The double front doors are set with square glass panes and a wide transom crosses above. The windows are double-hung; the pair above the entry porch are framed with colored glass panes; the ground floor front have wooden shutters. The window surrounds include ledges and lugsills. A perforated fan decoration is on the pediment. Legal Desc.:Blk. 241, Lot G. ATTACH PHOTO(S) HERE:

.8. CONST. DATE: . EST:..1887.... . FACTUAL:..... .9.ARCHITECT: . Possibly John.. ....Sherman.... .10.BUILDER: . Possibly John.. . ..Sherman..... .11.APPROX.PROP.. . SIZE IN FT. . FRONT:..50.... . DEPTH: 100.... .12 DATE(S) OF . ENCL. PHOTO(S): 1980...