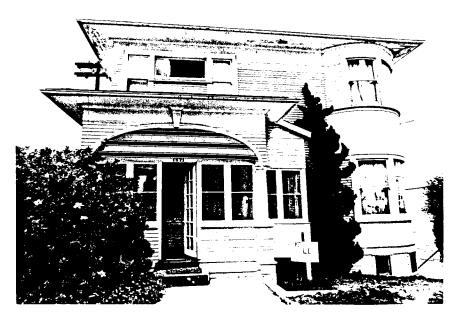

2004 4th Ave. is a 2 story rectangular frame house with a truncated hip roof with overhanging boxed cornice and decorative brackets on a plain frieze. The siding is shiplap except across the front upper story where it is decorative shingles. The front entry is covered by a pedimented open porch with turned posts and a low railing. The double front doors are set with square glass panes and a wide transom crosses above. The windows are double-hung; the pair above the entry porch are framed with colored glass panes; the ground floor front have wooden shutters. The window surrounds include ledges and lugsills. A perforated fan decoration is on the pediment. Legal Desc.:Blk. 241, Lot G. ATTACH PHOTO(S) HERE: