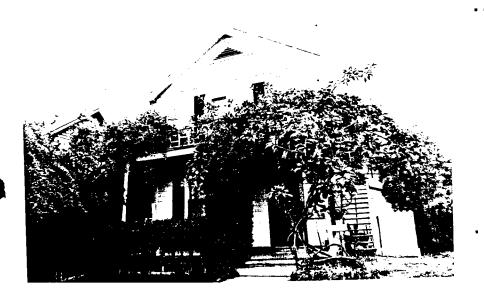

CITY:...La Mesa, Ca....ZIP:..92041.... OWNERSHIP IS: PUBLIC....PRIVATE:...XX....

6.PRESENT USE:..Commercial and residential......
ORIGINAL USE:....Residential......
DESCRIPTION:

78:BRIEFLY DESCRIBE THE PRESENT PHYSICAL DESCRIPTION OF THE SITE OR STRUCTURE AND DESCRIBE ANY MAJOR ALTERATIONS FROM ITS ORIGINAL CONDITION:

2004 4th Ave. is a 2 story rectangular frame house with a truncated hip roof with overhanging boxed cornice and decorative brackets on a plain frieze. The siding is shiplap except across the front upper story where it is decorative shingles. The front entry is covered by a pedimented open porch with turned posts and a low railing. The double front doors are set with square glass panes and a wide transom crosses above. The windows are double-hung; the pair above the entry porch are framed with colored glass panes; the ground floor front have wooden shutters. The window surrounds include ledges and lugsills. A perforated fan decoration is on the pediment. Legal Desc.:Blk. 241, Lot G. ATTACH PHOTO(S) HERE:

.8. CONST. DATE: . EST:..1887.... . FACTUAL:..... .9.ARCHITECT: . Possibly John.. ....Sherman.... .10.BUILDER: . Possibly John.. . ..Sherman..... .11.APPROX.PROP.. . SIZE IN FT. . FRONT:..50.... . DEPTH: 100.... .12 DATE(S) OF . ENCL. PHOTO(S): 1980...