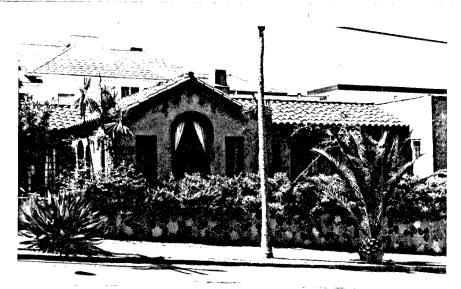

H2004:1

| 1.1 | DENTIFICATION:                         |  |
|-----|----------------------------------------|--|
|     | 1.COMMON NAME:Sunburst Graphics        |  |
|     | 2. HISTORIC NAME:Unknown               |  |
|     | 3.STREET OR RURAL ADDRESS:2004 4th Ave |  |
|     | CITY:San Die9oZIP:92101.COUNTY:San D   |  |

2004 4th Ave. is a 2 story rectangular frame house with a truncated hip roof with overhanging boxed cornice and decorative brackets on a plain frieze. The siding is shiplap except across the front upper story where it is decorative shingles. The front entry is covered by a pedimented open porch with turned posts and a low railing. The double front doors are set with square glass panes and a wide transom crosses above. The windows are double-hung; the pair above the entry porch are framed with colored glass panes; the ground floor front have wooden shutters. The window surrounds include ledges and lugsills. A perforated fan decoration is on the pediment. Legal Desc.:Blk. 241, Lot G. ATTACH PHOTO(S) HERE: