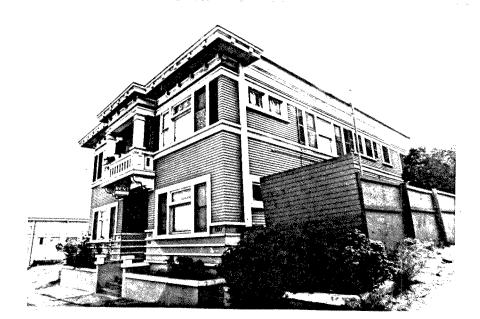

2004 4th Ave. is a 2 story rectangular frame house with a truncated hip roof with overhanging boxed cornice and decorative brackets on a plain frieze. The siding is shiplap except across the front upper story where it is decorative shingles. The front entry is covered by a pedimented open porch with turned posts and a low railing. The double front doors are set with square glass panes and a wide transom crosses above. The windows are double-hung; the pair above the entry porch are framed with colored glass panes; the ground floor front have wooden shutters. The window surrounds include ledges and lugsills. A perforated fan decoration is on the pediment. Legal Desc.:Blk. 241, Lot G. ATTACH PHOTO(S) HERE:

.8. CONST. DATE: . EST:..1887.... . FACTUAL:..... .9.ARCHITECT: . Possibly John.. ....Sherman.... .10.BUILDER: . Possibly John.. . ..Sherman..... .11.APPROX.PROP.. . SIZE IN FT. . FRONT:..50.... . DEPTH: 100.... .12 DATE(S) OF . ENCL. PHOTO(S): 1980...