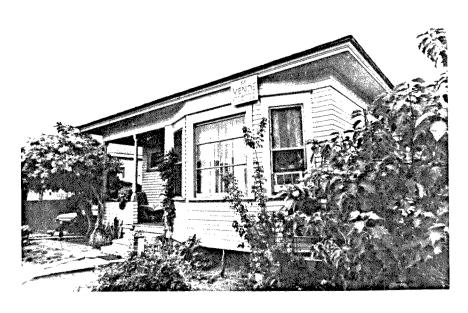

2004 4th Ave. is a 2 story rectangular frame house with a truncated hip roof with overhanging boxed cornice and decorative brackets on a plain frieze. The siding is shiplap except across the front upper story where it is decorative shingles. The front entry is covered by a pedimented open porch with turned posts and a low railing. The double front doors are set with square glass panes and a wide transom crosses above. The windows are double-hung; the pair above the entry porch are framed with colored glass panes; the ground floor front have wooden shutters. The window surrounds include ledges and lugsills. A perforated fan decoration is on the pediment. Legal Desc.:Blk. 241, Lot G. ATTACH PHOTO(S) HERE: