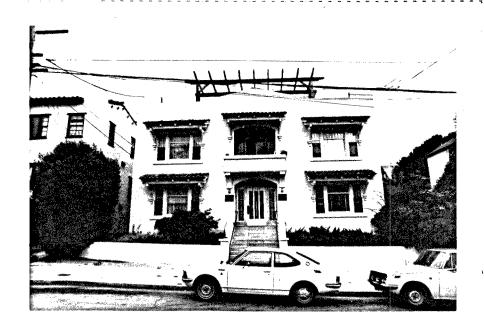

|
| 7A:ARCHITECTURAL STYLE:Mission Rev       |                                         |

78:BRIEFLY DESCRIBE THE PRESENT PHYSICAL DESCRIPTION OF THE SITE OR STRUCTURE AND DESCRIBE ANY MAJOR ALTERATIONS FROM ITS ORIGINAL CONDITION:

The El Dorado Apts. are 2-stories of stucco with a flat roof that is an observation deck, with a pergola, and gabled and corner-stepped parapet. A recessed entry with arched top leads to the vertically-paned front door with side panels, and above it is an identical porch with a stucco balcony. Sets of 3 windows flank the center openings and all are topped with red tile hoods with exposed eaves and stick-style brakets. The building is above the street level and reached by cement steps.

Legal Description: Block 257, Lot D.

ATTACH PHOTO(S) HERE:



.8.CONST.DATE:
.EST:.1913.....
.FACTUAL:.....
.9.ARCHITECT:
..Unknown.....
.10.BUILDER:
..Unknown.....
.11.APPROX.PROP...
.SIZE IN FT...
.FRONT:.50.....
.DEPTH:.150....
.DEPTH:.150....
.12 DATE(S) OF
.ENCL.PHOTO(S):

3. CONDITION: EXCELL, X. GOOD...FAIR...DETERIORATED...... NO LONGER IN EXISTENCE ..... 4. ALTERATIONS: None obvious ..... 5.SURROUNDINGS: (CHK MORE THAN ONE IF NECESSARY) OPEN LAND...SCATTERED BLDGS...DENBELY BUILT-UP.X..... RESID..X.INDUST....COM'L...OTHER.Apt. buildings..... 6. THREAT TO SITE:NONE KNOWN.X..PVT DEVEL...ZONING..... VANDALISM.... PUBLIC WORK PROJECT... OTHER. ....... 7. IS STRUCT.:ON ITS ORIG SITE?.X.MOVED?...UNKNOWN?..... .B. RELATED FEATURES: Retaining wall ............. SIGNIFICANCE .9. BRIEFLY STATE HISTORICAL AND/OR ARCHITECTURAL IMPORTANCE (INCLUDE DATE