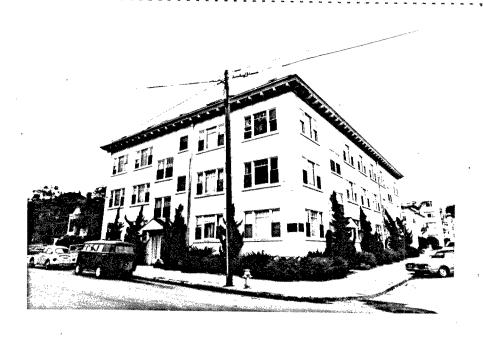

|        |
| 7A:ARCHITECTURAL STYLE: Colonia Revival                   | p      |
| 78: BRIEFLY DESCRIPE THE PRESENT PHYSICAL DESCRIPTION     | e<br>~ |

78:BRIEFLY DESCRIBE THE PRESENT PHYSICAL DESCRIPTION OF THE SITE OR STRUCTURE AND DESCRIBE ANY MAJOR ALTERATIONS FROM ITS ORIGINAL CONDITION:

This 3-story rectangular apt. building sits on a raised foundation, has a flat roof with plain parapet and boxed cornice with exposed rafters, and has a penthouse on the roof. The facade is stucco, and window arrangements, dbl.-hung and fixed are repeated on each floor. The 3 main entrances have gabled hoods. Foundation plantings grow between the building and sidewalk at the corner location. Legal Description: Block 264, Lot pt. E & F. ATTACH PHOTO(S) HERE:



| 12 | 122 | H  | , a     | =  | a  | **  | #  | **    | ×   | =  | 3      | E  | 74  | ¥      | 22 | *        | ш,  |
|----|-----|----|---------|----|----|-----|----|-------|-----|----|--------|----|-----|--------|----|----------|-----|
|    | h   | E  | j .     | C  | (  | ÌΝ  | C  | 7     |     | I  | ),Ĉ    | 1  | E   | u<br>F |    |          | *   |
|    | 22  |    | 1       | 9  |    | " # | *  | *     | *   | 12 | 3      | æ  | ы   | ×      | B  | έx       | ĸ   |
|    |     |    |         |    |    | 7   |    |       |     |    |        |    |     | 1      | 1  | )<br>  # | R.S |
|    | ц   | C, |         |    |    |     |    |       |     |    | -      |    |     |        |    |          |     |
|    | E   |    | n       | T; | ×  |     | r  | ŀ.    | ["] | Ü  | ü      | I) | n