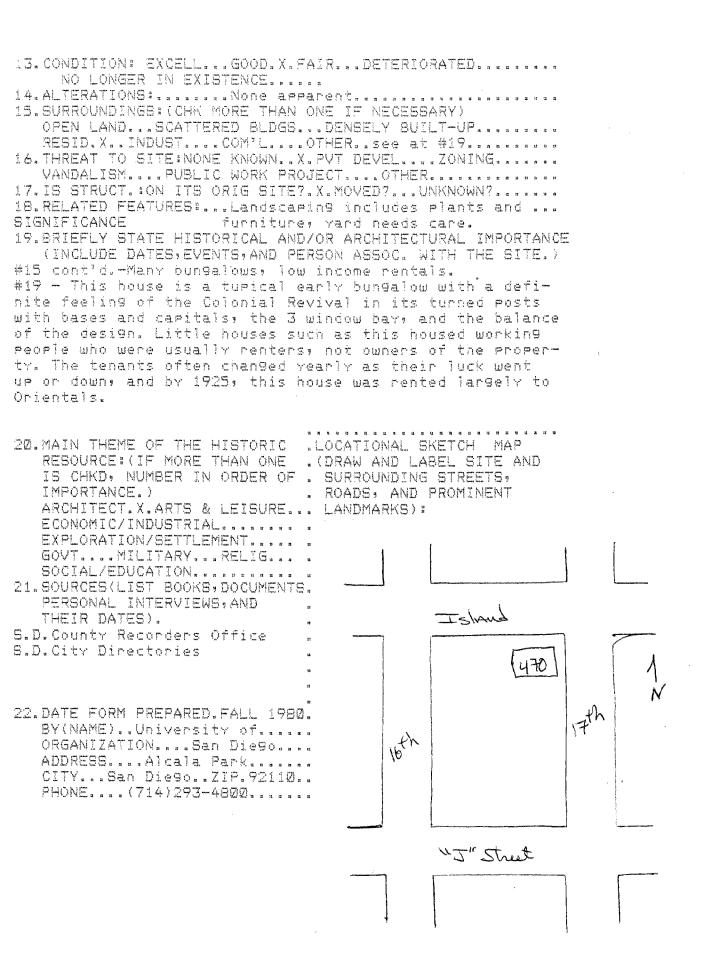

| 13. CONDITION: EXCELLGOOD.X.FA  NO LONGER IN EXISTENCE  14. ALTERATIONS:.2 alum.replaceme 15. SURROUNDINGS: (CHK MORE THAN O OPEN LANDSCATTERED BLDGS RESIDINDUST.XCOM'LX.O  16. THREAT TO SITE:NONE KNOWNX. VANDALISMPUBLIC WORK PROJ.  17. IS STRUCT.:ON ITS ORIG SITE?.  18. RELATED FEATURES:Sheds on SIGNIFICANCE  19. BRIEFLY STATE HISTORICAL AND/ (INCLUDE DATES, EVENTS, AND PER. IN 1900, Fredrick T. Nason bough oldest commission firm in San Di- this property in 1907 from Frank 1913, F.T.Nason and J.W.Williams 9 ineer and city employee, bought Nason Co. The business was relocated to the previous location at 5th and indicates this was a moving and time. | ent windows, stucco added  ONE IF NECESSARY)  DENSELY BUILT-UPX  OTHER  PVT DEVELZONING  IECTOTHER  X.MOVED?UNKNOWN?  O East side  OR ARCHITECTURAL IMPORTANCE  RSON ASSOC. WITH THE SITE.)  Of M.C.Nason & Co., the  Lego. The Nason Co.bought  E and Elvira Mertzman. In  E, a San Diego County en—  E the property from the  Eated here in 1914 from  E K. A painted out sign |   |
|----------------------------------------------------------------------------------------------------------------------------------------------------------------------------------------------------------------------------------------------------------------------------------------------------------------------------------------------------------------------------------------------------------------------------------------------------------------------------------------------------------------------------------------------------------------------------------------------------------------------------------------------------------------------------------|----------------------------------------------------------------------------------------------------------------------------------------------------------------------------------------------------------------------------------------------------------------------------------------------------------------------------------------------------------------------------------|---|
| 20.MAIN THEME OF THE HISTORIC<br>RESOURCE:(IF MORE THAN ONE<br>IS CHKD, NUMBER IN ORDER OF                                                                                                                                                                                                                                                                                                                                                                                                                                                                                                                                                                                       | (DRAW AND LABEL SITE AND SURROUNDING STREETS, ROADS, AND PROMINENT LANDMARKS):                                                                                                                                                                                                                                                                                                   |   |
|                                                                                                                                                                                                                                                                                                                                                                                                                                                                                                                                                                                                                                                                                  | L" Steel                                                                                                                                                                                                                                                                                                                                                                         | - |
|                                                                                                                                                                                                                                                                                                                                                                                                                                                                                                                                                                                                                                                                                  | 1                                                                                                                                                                                                                                                                                                                                                                                |   |