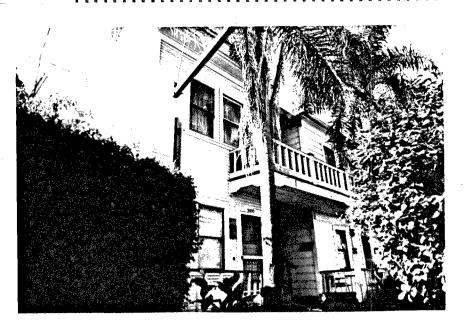

CITY:...La Mesa, Ca....ZIP:..92041.... OWNERSHIP IS: PUBLIC....PRIVATE:...XX....

6.PRESENT USE:..Commercial and residential......
ORIGINAL USE:....Residential......
DESCRIPTION:

78:BRIEFLY DESCRIBE THE PRESENT PHYSICAL DESCRIPTION OF THE SITE OR STRUCTURE AND DESCRIBE ANY MAJOR ALTERATIONS FROM ITS ORIGINAL CONDITION:

2004 4th Ave. is a 2 story rectangular frame house with a truncated hip roof with overhanging boxed cornice and decorative brackets on a plain frieze. The siding is shiplap except across the front upper story where it is decorative shingles. The front entry is covered by a pedimented open porch with turned posts and a low railing. The double front doors are set with square glass panes and a wide transom crosses above. The windows are double-hung; the pair above the entry porch are framed with colored glass panes; the ground floor front have wooden shutters. The window surrounds include ledges and lugsills. A perforated fan decoration is on the pediment. Legal Desc.:Blk. 241, Lot G. ATTACH PHOTO(S) HERE:

.8. CONST. DATE: . EST:..1887.... . FACTUAL:..... .9.ARCHITECT: . Possibly John.. ....Sherman.... .10.BUILDER: . Possibly John.. . ..Sherman..... .11.APPROX.PROP.. . SIZE IN FT. . FRONT:..50.... . DEPTH: 100.... .12 DATE(S) OF . ENCL. PHOTO(S): 1980...