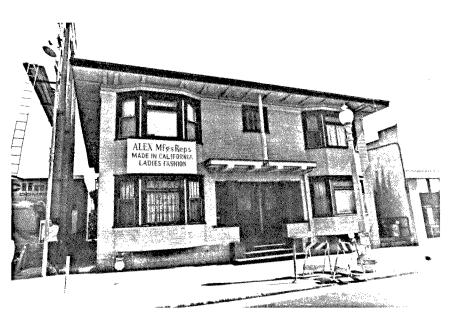

END OF INDEX FOR UPTOWN SURVEY. 296 PARCELS SURVEYED.
46 DISKETTES USED FOR STORAGE AND RETRIEVAL, INCLUDING
2 DISKETTES USED FOR THE INDEX.
Survey conducted by the University of San Diego, Graduate
Division, Aicala Park, San Diego, Calif. 92110. For information concerning this survey, contact Dr. Ray Brandes at
the University of San Diego, (714) 293-4524.