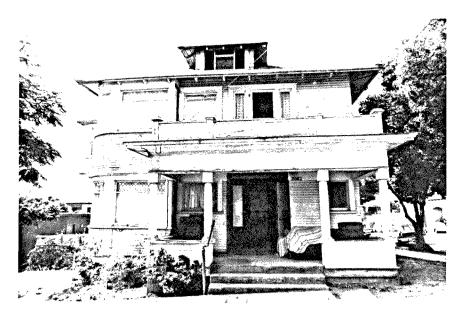

TERATIONS FROM ITS ORIGINAL CONDITION:
This 1 story bungalow, a wooden frame rectangle, sits on a raised cast stone foundation, and has a hip roof with boxed cornice and wide overhang. The siding is clarboard. A front porch projects from the left front with a flat roof plain frieze, round columns and clarboard balustrade. A bamboo blind protects the opening on one side, a wooden wind baffle on the other. The entry door in the center is flanked by side lights. This house is attached to the one to the front of the lot by an aluminum and wood passageway. Legal Description: Block 8, lot 3, Culverwell.