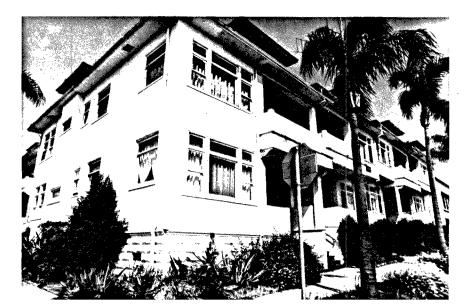

CITY:...La Mesa, Ca....ZIP:..92041.... OWNERSHIP IS: PUBLIC....PRIVATE:...XX....

6.PRESENT USE:..Commercial and residential......
ORIGINAL USE:....Residential......
DESCRIPTION:

78:BRIEFLY DESCRIBE THE PRESENT PHYSICAL DESCRIPTION OF THE SITE OR STRUCTURE AND DESCRIBE ANY MAJOR ALTERATIONS FROM ITS ORIGINAL CONDITION:

2004 4th Ave. is a 2 story rectangular frame house with a truncated hip roof with overhanging boxed cornice and decorative brackets on a plain frieze. The siding is shiplap except across the front upper story where it is decorative shingles. The front entry is covered by a pedimented open porch with turned posts and a low railing. The double front doors are set with square glass panes and a wide transom crosses above. The windows are double-hung; the pair above the entry porch are framed with colored glass panes; the ground floor front have wooden shutters. The window surrounds include ledges and lugsills. A perforated fan decoration is on the pediment. Legal Desc.:Blk. 241, Lot G. ATTACH PHOTO(S) HERE:

.8. CONST. DATE: . EST:..1887.... . FACTUAL:..... .9.ARCHITECT: . Possibly John.. ....Sherman.... .10.BUILDER: . Possibly John.. . ..Sherman..... .11.APPROX.PROP.. . SIZE IN FT. . FRONT:..50.... . DEPTH: 100.... .12 DATE(S) OF . ENCL. PHOTO(S): 1980...