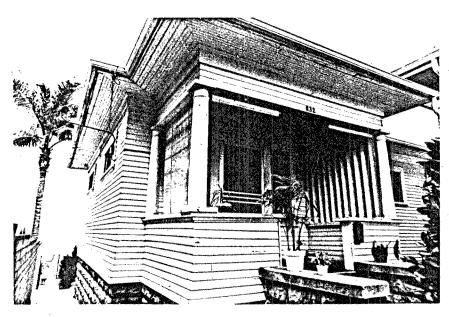

H832:1

| IDENTIFICATION:                                                |
|----------------------------------------------------------------|
| 1. COMMON NAME:Dammann Rental                                  |
| 2.HISTORIC NAME:Marsh Rental                                   |
| 3.STREET OR RURAL ADDRESS:832 17th Ave                         |
| CITY:San DiegoZIP:92101.COUNTY:San Diego                       |
| 4.PARCEL NUMBER:534-360-16                                     |
| 5.PRESENT OWNER:Bruce R. & Susan Dammann                       |
| ADDRESS:1355                                                   |
| CITY:San DiegoZIP:92102                                        |
| OWNERSHIP IS: PUBLICPRIVATE:XX                                 |
| 6.PRESENT USE:Residential                                      |
| ORIGINAL USE:Residential                                       |
| DESCRIPTION:                                                   |
| 7A:ARCHITECTURAL STYLE:Colonial Revival Bungalow               |
| TORDOTTELY DECORED THE DECORATE THE TRANSPORT OF THE TRANSPORT |
| 78:BRIEFLY DESCRIBE THE PRESENT PHYSICAL DESCRIPTION           |
| OF THE SITE OR STRUCTURE AND DESCRIBE ANY MAJOR L-             |

TERATIONS FROM ITS ORIGINAL CONDITION:
This 1 story bungalow, a wooden frame rectangle, sits on a raised cast stone foundation, and has a hip roof with boxed cornice and wide overhang. The siding is clarboard. A front porch projects from the left front with a flat roof plain frieze, round columns and clarboard balustrade. A bamboo blind protects the opening on one side, a wooden wind baffle on the other. The entry door in the center is flanked by side lights. This house is attached to the one to the front of the lot by an aluminum and wood passageway. Legal Description: Block 8, lot 3, Culverwell.

ATTACH PHOTO(S) HERE:

|                                                                                                                   | * = = |
|-------------------------------------------------------------------------------------------------------------------|-------|
| .10.BUILDER: .Arthur AsayG.F.Jenkins11.APPROX.PROPSIZE IN FTFRONT: .50DEPTH: .5012 DATE(S) OF .ENCL.PHOTO(S):1980 |       |

13.CONDITION: EXCELL...GOOD.X.FAIR...DETERIORATED.. NO LONGER IN EXISTENCE..... 14.ALTERATIONS:...Passageway....... 15.SURROUNDINGS: (CHK MORE THAN ONE IF MECESSARY) OPEN LAND...SCATTERED BLDGS...DENSELY BUILT-UP...... RESID..X.INDUST....COM'L...OTHER.small hses. 15th-17th 16. THREAT TO SITE: NONE KNOWN.X..PVT DEVEL....ZONING...... VANDALISM....PUBLIC WORK PROJECT....OTHER....... 17.IS STRUCT.:ON ITS ORIG SITE?.X.MOVED?...UNKNOWN?..... 18. RELATED FEATURES:...Good landscaping, another house in. SIGNIFICANCE front and in rear, high ridge locat. 19. BRIEFLY STATE HISTORICAL AND/OR ARCHITECTURAL IMPORTANCE (INCLUDE DATES, EVENTS, AND PERSON ASSOC. WITH THE SITE.) This bungalow is one of a cluster of small buildings on lots 3 and 10, running from 16th to 17th. Many homes in this area have clarboard exteriors and sit on cast stone foundations. Possibly they were built by the same builder in an early subdivision created by George Marsh who lived in house on lot 10, 841 16th.