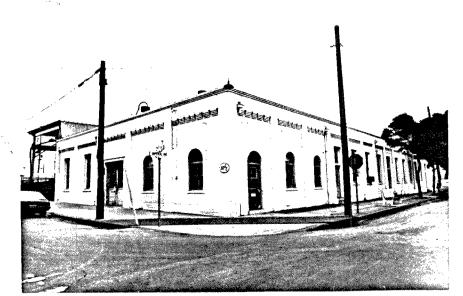

DESCRIPTION:

11007

7A:ARCHITECTURAL STYLE:...Commercial.....

7B:BRIEFLY DESCRIBE THE PRESENT PHYSICAL DESCRIPTION OF THE SITE OR STRUCTURE AND DESCRIBE ANY MAJOR ALTERATIONS FROM ITS ORIGINAL CONDITION:

This rectangular 2 story brick and stucco commercial bldg. has three large windows with 5 paned transoms in metal frames on the first floor facing K Street. The building features inbedded pillars and common bond brick coursing (wide rows separated by occasional narrow row). An opening on the 2nd floor on the East side has been bricked in. There are two loading doors on 9th Ave and the building has an elevator.