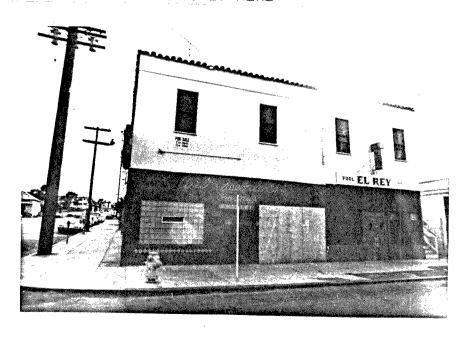

| HABS_ |   | _ HAER |   | SHL |  |
|-------|---|--------|---|-----|--|
|       |   |        |   | ·   |  |
|       | _ |        | _ |     |  |

| בשלח                                    |   |
|-----------------------------------------|---|
| IDENTIFICATION:                         |   |
| 1. COMMON NAME:Deal-Tron, Inc.          | _ |
| 2. HISTORIC NAME: Nason & Co            | • |
| 3.STREET OR RURAL ADDRESS: 903 K Street | • |
| CITY:San DiegoZIP:92101.COUNTY:San Die  | 9 |
| 4. PARCEL NUMBER: 535-366-01            | _ |
| 5. PRESENT OWNER: Ellis Brown           | • |
| ADDRESS: 1414 Monument Hill Rd          | • |
| CITY:El Cajon, Ca                       | • |

DESCRIPTION:

11007

7A:ARCHITECTURAL STYLE:...Commercial.....

7B:BRIEFLY DESCRIBE THE PRESENT PHYSICAL DESCRIPTION OF THE SITE OR STRUCTURE AND DESCRIBE ANY MAJOR ALTERATIONS FROM ITS ORIGINAL CONDITION:

This rectangular 2 story brick and stucco commercial bldg. has three large windows with 5 paned transoms in metal frames on the first floor facing K Street. The building features inbedded pillars and common bond brick coursing (wide rows separated by occasional narrow row). An opening on the 2nd floor on the East side has been bricked in. There are two loading doors on 9th Ave and the building has an elevator.