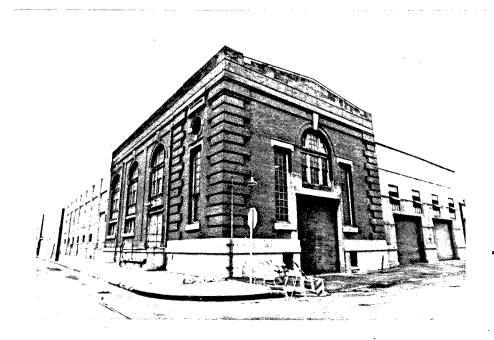

DESCRIPTION:

11007

7A:ARCHITECTURAL STYLE:...Commercial.....

7B:BRIEFLY DESCRIBE THE PRESENT PHYSICAL DESCRIPTION OF THE SITE OR STRUCTURE AND DESCRIBE ANY MAJOR ALTERATIONS FROM ITS ORIGINAL CONDITION:

This rectangular 2 story brick and stucco commercial bldg. has three large windows with 5 paned transoms in metal frames on the first floor facing K Street. The building features inbedded pillars and common bond brick coursing (wide rows separated by occasional narrow row). An opening on the 2nd floor on the East side has been bricked in. There are two loading doors on 9th Ave and the building has an elevator.