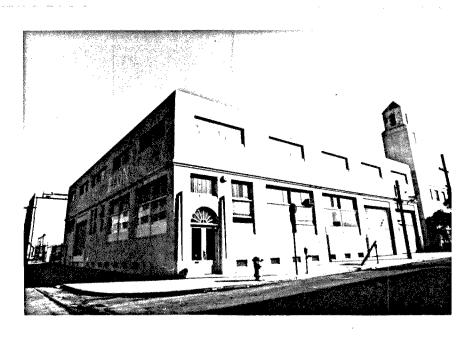

DESCRIPTION:

11007

7A:ARCHITECTURAL STYLE:...Commercial.....

7B:BRIEFLY DESCRIBE THE PRESENT PHYSICAL DESCRIPTION OF THE SITE OR STRUCTURE AND DESCRIBE ANY MAJOR ALTERATIONS FROM ITS ORIGINAL CONDITION:

This rectangular 2 story brick and stucco commercial bldg. has three large windows with 5 paned transoms in metal frames on the first floor facing K Street. The building features inbedded pillars and common bond brick coursing (wide rows separated by occasional narrow row). An opening on the 2nd floor on the East side has been bricked in. There are two loading doors on 9th Ave and the building has an elevator.