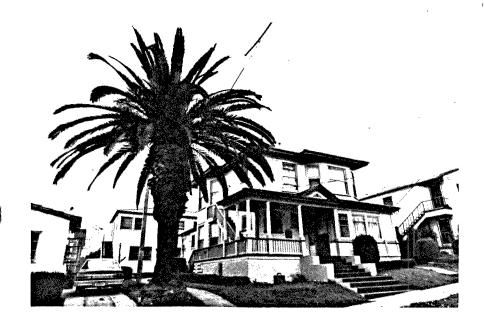

H2004:1

| 1.1 | DENTIFICATION:                         |  |
|-----|----------------------------------------|--|
|     | 1.COMMON NAME:Sunburst Graphics        |  |
|     | 2. HISTORIC NAME:Unknown               |  |
|     | 3.STREET OR RURAL ADDRESS:2004 4th Ave |  |
|     | CITY:San Die9oZIP:92101.COUNTY:San D   |  |

CITY:...La Mesa, Ca....ZIP:..92041.... OWNERSHIP IS: PUBLIC....PRIVATE:...XX....

6.PRESENT USE:..Commercial and residential......
ORIGINAL USE:....Residential......
DESCRIPTION:

78:BRIEFLY DESCRIBE THE PRESENT PHYSICAL DESCRIPTION OF THE SITE OR STRUCTURE AND DESCRIBE ANY MAJOR ALTERATIONS FROM ITS ORIGINAL CONDITION:

2004 4th Ave. is a 2 story rectangular frame house with a truncated hip roof with overhanging boxed cornice and decorative brackets on a plain frieze. The siding is shiplap except across the front upper story where it is decorative shingles. The front entry is covered by a pedimented open porch with turned posts and a low railing. The double front doors are set with square glass panes and a wide transom crosses above. The windows are double-hung; the pair above the entry porch are framed with colored glass panes; the ground floor front have wooden shutters. The window surrounds include ledges and lugsills. A perforated fan decoration is on the pediment. Legal Desc.:Blk. 241, Lot G. ATTACH PHOTO(S) HERE:

.8. CONST. DATE: . EST:..1887.... . FACTUAL:..... .9.ARCHITECT: . Possibly John.. ....Sherman.... .10.BUILDER: . Possibly John.. . ..Sherman..... .11.APPROX.PROP.. . SIZE IN FT. . FRONT:..50.... . DEPTH: 100.... .12 DATE(S) OF . ENCL. PHOTO(S): 1980...