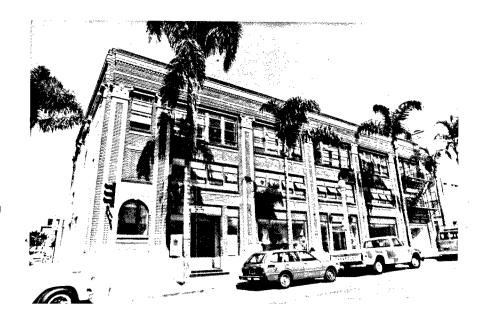

| HABS_ |   | _ HAER |   | SHL |  |
|-------|---|--------|---|-----|--|
|       |   |        |   | ·   |  |
|       | _ |        | _ |     |  |

| בשלח                                    |   |
|-----------------------------------------|---|
| IDENTIFICATION:                         |   |
| 1. COMMON NAME:Deal-Tron, Inc.          | _ |
| 2. HISTORIC NAME: Nason & Co            | • |
| 3.STREET OR RURAL ADDRESS: 903 K Street | • |
| CITY:San DiegoZIP:92101.COUNTY:San Die  | 9 |
| 4. PARCEL NUMBER: 535-366-01            | _ |
| 5. PRESENT OWNER: Ellis Brown           | • |
| ADDRESS: 1414 Monument Hill Rd          | • |
| CITY:El Cajon, Ca                       | • |

DESCRIPTION:

11007

7A:ARCHITECTURAL STYLE:...Commercial.....

7B:BRIEFLY DESCRIBE THE PRESENT PHYSICAL DESCRIPTION OF THE SITE OR STRUCTURE AND DESCRIBE ANY MAJOR ALTERATIONS FROM ITS ORIGINAL CONDITION:

This rectangular 2 story brick and stucco commercial bldg. has three large windows with 5 paned transoms in metal frames on the first floor facing K Street. The building features inbedded pillars and common bond brick coursing (wide rows separated by occasional narrow row). An opening on the 2nd floor on the East side has been bricked in. There are two loading doors on 9th Ave and the building has an elevator.