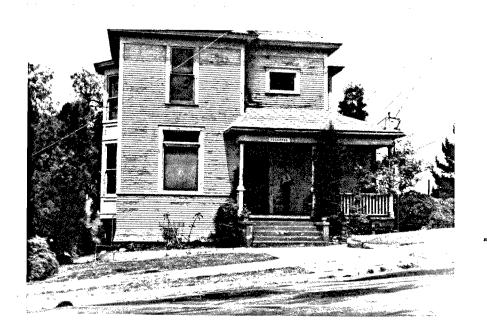

TERATIONS FROM ITS ORIGINAL CONDITION:
This 1 story bungalow, a wooden frame rectangle, sits on a raised cast stone foundation, and has a hip roof with boxed cornice and wide overhang. The siding is clarboard. A front porch projects from the left front with a flat roof plain frieze, round columns and clarboard balustrade. A bamboo blind protects the opening on one side, a wooden wind baffle on the other. The entry door in the center is flanked by side lights. This house is attached to the one to the front of the lot by an aluminum and wood passageway. Legal Description: Block 8, lot 3, Culverwell.