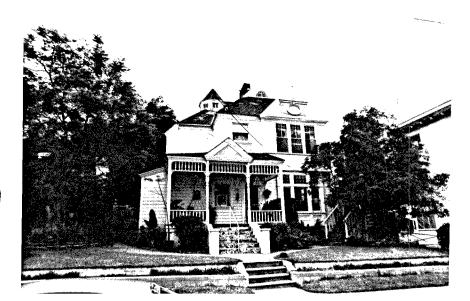

2004 4th Ave. is a 2 story rectangular frame house with a truncated hip roof with overhanging boxed cornice and decorative brackets on a plain frieze. The siding is shiplap except across the front upper story where it is decorative shingles. The front entry is covered by a pedimented open porch with turned posts and a low railing. The double front doors are set with square glass panes and a wide transom crosses above. The windows are double-hung; the pair above the entry porch are framed with colored glass panes; the ground floor front have wooden shutters. The window surrounds include ledges and lugsills. A perforated fan decoration is on the pediment. Legal Desc.:Blk. 241, Lot G. ATTACH PHOTO(S) HERE: