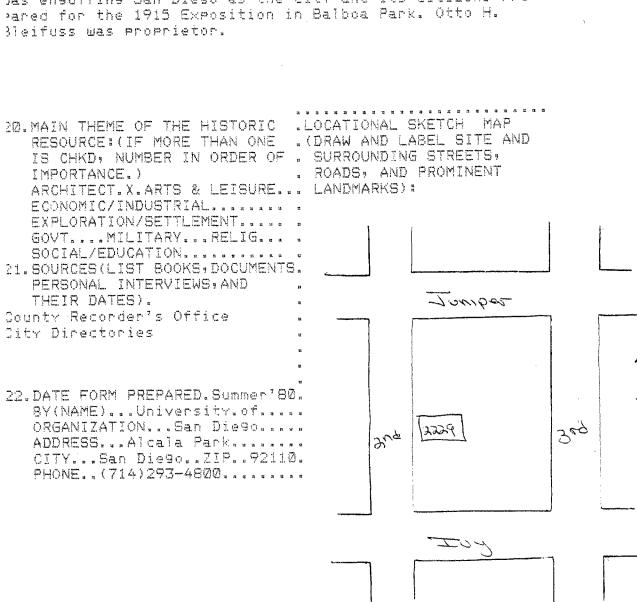

| 114 Kaimia                    | al A a may     | e television of the second | ense su di       |
|-------------------------------|----------------|----------------------------|------------------|
|                               | 35-17          | H214#3                     | Farm:1           |
| 128 Kelmia                    | 16-17          | H128:1                     | Chisti           |
| 201-203 Kalmia                | 16-17          | H201:1                     | Haga::           |
| 345 W. Laurel                 | 16-17          | H345 : 1                   | Camp:1           |
| 211 W. Laurel                 | 16-17          | H211:1                     |                  |
|                               |                |                            | Louisti          |
| 205 Laurel                    | 16-17          | H205:i                     | Chaseli          |
| 307-315 Laure:                | 16-17          | HBØ7si                     | Center::         |
| 345 Laurel                    | 18-19          | H345                       | Drum             |
| 545 Laurel                    | 18-19          | H545                       | Clay             |
| 728 Market                    | 18-19          | H728                       | Arthur           |
| 824 Market                    |                |                            |                  |
| 837 Market                    | 18-19          | HBØ4                       | Barryti          |
|                               | 18-19          | H837:1                     | Corevii          |
| 1425-31 Market                | 15-19          | 원 1 4 교육 리                 | Tourist:i        |
| 1715 Market                   | 18-19          | H1715:1                    | Woodei           |
| 1119 Russ Blvd.               | 18-19          | H1119*1                    | Evans:1          |
| 1428-32 1st                   | 18-19          | H1428:1                    | Reissti          |
| 1468 1st                      | 18-19          | H1448:1                    |                  |
| 1556-58 lst                   |                |                            | Gahan::          |
|                               | 44-45          | H1356                      | Stein            |
| 1835-49 ist                   | 18-19          | H1835:1                    | Foushal          |
| 1 <b>85</b> 3 1st             | 18-19          | H1853:1                    | Home # 1         |
| 1914 151                      | 18-19          | H1914:1                    | Alma:1           |
| 1930 ist                      | 44-45          | a1930:1                    | Shermii          |
| 1944-48 1st                   |                |                            |                  |
| 1968 1st                      | 18-19          | H1944:1                    | Clara:1          |
|                               | 20-21          | H1968                      | Lucerne          |
| 2002 1st                      | 20-21          | H2002                      | Seorse           |
| 2017 ist                      | 2 <b>0-</b> 21 | H2017                      | Harvey           |
| 2044 ist                      | 20-21          | H2 <b>B</b> 44             | Steinti          |
| 2078-82 is                    | 20-21          | H2078:1                    | Myers#1          |
| ZiØi ist                      | 20-21          | H210111                    | Hauth 1          |
| 2110 1st                      | 20-21          | H2112:1                    |                  |
| 2120 1st                      |                |                            | Marineri         |
| 2139 1st                      | 20-21          | H2120:1                    | Avalonil         |
| #4##7 15T                     | 20-21          | H2139:1                    | បី០៦ក€ដ          |
| 2 <u>169</u> 1st              | <b>20-</b> 21  | H2169:1                    | 81690 :1         |
| 222 <b>8 is</b> t             | 20-21          | H22 <b>28:</b> 1           | Weldon:1         |
| 2372 ist                      | 20-21          | H2372:i                    | First#1          |
| 24 <b>3</b> 8 124             | 20-21          | H24Ø8:1                    | Long:1           |
| 2425 1st                      | 20-21          | H2425 1                    |                  |
| 1407 256                      | 22-23          |                            | Kingil           |
|                               |                | H1427                      | Kiessia          |
| 1841 <b>9</b> 266             | 22-23          | H1419                      | Victoria         |
| 222_Ash                       | 22-23          | H222                       | Ash              |
| 1545 Red                      | 22-23          | H1545                      | Wilsonti         |
| 1556 2nd                      | 22-23          | H1556:1                    | Casa:i           |
| 1572 2nd                      | 22-23          | K1572:1                    | Anton*1          |
| 276 <b>7</b> 2nd              | 22-23          | H1767:1                    |                  |
| 1945-47 2nd                   |                |                            | Watts:i          |
| 1965 2nd                      | 22-23          | H1945 = 1                  | Fomsi            |
|                               | 22-23          | H1965*1                    | East:1           |
| 1968 2nd                      | 22-23          | H1966:1                    | Kirbyti          |
| 2003 2nd(202-28 Grape)        | 22-23          | H2 <b>003</b> :1           | Graseti          |
| 2133 2nd                      | 22-23          | H2133:1                    | Kennyti          |
| 2142 2nd                      | 22-23          | H2142:1                    | Fred:1           |
| 2216-24 256                   | 24-25          | H2216                      | Miles            |
| 2229 2nd                      | 24-25          | F2229                      |                  |
| 2245 2nd                      | 24-25          |                            | Donado<br>Carlos |
| 2257 2nd                      |                | H2245                      | Carlos           |
|                               | 24-25          | H2257                      | Dwane::          |
| 2265 2nd(2 <b>09</b> Juniper) | 24-25          | H2265 # 1                  | Free:1           |
|                               |                |                            |                  |