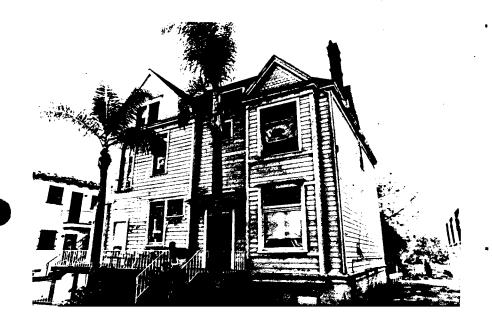

H2004:1

| 1.1 | DENTIFICATION:                         |  |
|-----|----------------------------------------|--|
|     | 1.COMMON NAME:Sunburst Graphics        |  |
|     | 2. HISTORIC NAME:Unknown               |  |
|     | 3.STREET OR RURAL ADDRESS:2004 4th Ave |  |
|     | CITY:San Die9oZIP:92101.COUNTY:San D   |  |

CITY:...La Mesa, Ca....ZIP:..92041.... OWNERSHIP IS: PUBLIC....PRIVATE:...XX....

6.PRESENT USE:..Commercial and residential......
ORIGINAL USE:....Residential......
DESCRIPTION:

78:BRIEFLY DESCRIBE THE PRESENT PHYSICAL DESCRIPTION OF THE SITE OR STRUCTURE AND DESCRIBE ANY MAJOR ALTERATIONS FROM ITS ORIGINAL CONDITION:

2004 4th Ave. is a 2 story rectangular frame house with a truncated hip roof with overhanging boxed cornice and decorative brackets on a plain frieze. The siding is shiplap except across the front upper story where it is decorative shingles. The front entry is covered by a pedimented open porch with turned posts and a low railing. The double front doors are set with square glass panes and a wide transom crosses above. The windows are double-hung; the pair above the entry porch are framed with colored glass panes; the ground floor front have wooden shutters. The window surrounds include ledges and lugsills. A perforated fan decoration is on the pediment. Legal Desc.:Blk. 241, Lot G. ATTACH PHOTO(S) HERE:

.8. CONST. DATE: . EST:..1887.... . FACTUAL:..... .9.ARCHITECT: . Possibly John.. ....Sherman.... .10.BUILDER: . Possibly John.. . ..Sherman..... .11.APPROX.PROP.. . SIZE IN FT. . FRONT:..50.... . DEPTH: 100.... .12 DATE(S) OF . ENCL. PHOTO(S): 1980...