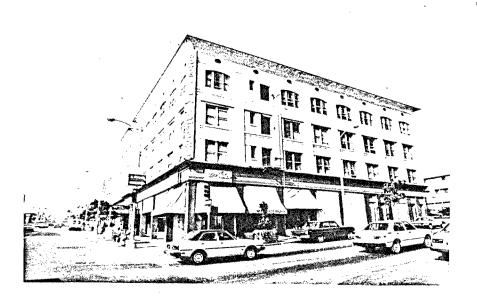

overhanging coved eaves above a band of circular ornaments/vents. The top floor windows are 3 sash double-hudng with a slightly arched top, and a belt of moldin9 courses beneath them around the building. The 2nd & 3rd floors have pairs of double-hung windows recessed in panels with flat tops. Another cornice and freize band the building above the first floor. An arcade running along the A street and 5th Ave. sides has been enclosed in a few places. The arcade arc was built to shelter 9 storeskl; awnings have been added. The upper 3 floors were designed to be 2 hotels, divided by a fire wall, that could be joined into one, as has been done. It is class "B" construction with a basement running to the curb line below. A courtyard is in the center. Legal Desccription: Block 191, lots D,E,F.



.8. CONST. DATE:
. FACTUAL: .1913.
.9. ARCHITECT:
. .Henry Lord...
.10. BUILDER:
. Henry Ferton &.
.Wm. Const. Co...
.11. APPROX. PROP...
.SIZE IN FT.
.FRONT: .150...
.DEPTH: ..100...
.12 DATE(S) OF
.ENCL. PHOTO(S):

......1980....



| HISTORIC RESOURCES INVE | Н | ı | S | TO | ) [ | 2 | iĊ | R | E | SC | IL. | IR | C | E! | S | 11 | V | ٧ | Έ | ١ | JT | ľO | F | ۱ | Í |
|-------------------------|---|---|---|----|-----|---|----|---|---|----|-----|----|---|----|---|----|---|---|---|---|----|----|---|---|---|
|-------------------------|---|---|---|----|-----|---|----|---|---|----|-----|----|---|----|---|----|---|---|---|---|----|----|---|---|---|

|       |   |        | Ser. No. |   |     | - |      |
|-------|---|--------|----------|---|-----|---|------|
| HABS. |   | _ HAER | NR