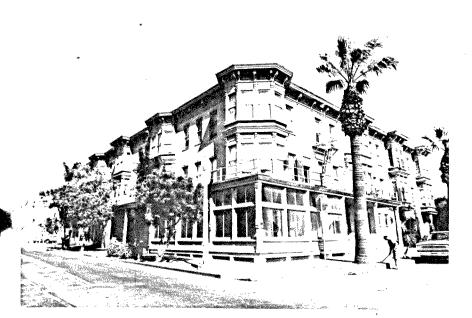

or Salleries for promenaders and a Slassed in veranda. The distinctive Italianate architectural features such as cornices, brackets, friezes, window moldings and narrow double-hung windows remain unaltered and in 900d condition. Balustrades on the 2nd and 3rd floors have been removed since 1926, as have 2 French Second Empire roofed towers, the north and south ends, that were 30 foot square sitting rooms offering unequaled views of the surrounding countryside, harbor and ocean. Although freshly painted, the color is drab and the building looks dismal with stark window shades pulled down at most of the Grimey windows. The structure is an incomplete U in shape. Legal Description: Block 103, lots D.E.F and W 25' of lots G & H, all lot I except S. 10', Hortons Lochling. ATTACH PHOTO(S) HERE:



.8.CONST.DATE:
.FACTUAL:..1889.
.9.ARCHITECT:
..Unknown.....
.10.BUILDER:
..Unknown.....
.11.APPROX.PROP..
.11.APPROX.PROP..
.12.APPROX.PROP..
.12.DATE(S) OF
.ENCL.PHOTO(S):



#### HISTORIC RESOURCES INVENTORY

|      |   |              | Ser. No. |   |                                           | <br>    |
|------|---|--------------|----------|---|-------------------------------------------|---------|
| HABS |   | _ HAER       | _ NR     |   | SHL                                       | <br>Loc |
| UTM: | Α |              |          | В | 1-00-20-20-20-20-20-20-20-20-20-20-20-20- | <br>    |
|      | C | <del>(</del> |          | D |                                           |         |

H645 11

| IDENTIFICATION:                                        |     |
|-------------------------