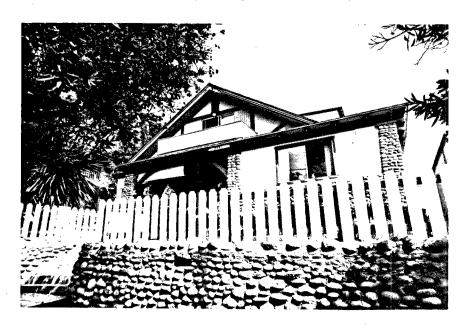

2004 4th Ave. is a 2 story rectangular frame house with a truncated hip roof with overhanging boxed cornice and decorative brackets on a plain frieze. The siding is shiplap except across the front upper story where it is decorative shingles. The front entry is covered by a pedimented open porch with turned posts and a low railing. The double front doors are set with square glass panes and a wide transom crosses above. The windows are double-hung; the pair above the entry porch are framed with colored glass panes; the ground floor front have wooden shutters. The window surrounds include ledges and lugsills. A perforated fan decoration is on the pediment. Legal Desc.:Blk. 241, Lot G. ATTACH PHOTO(S) HERE:

.8. CONST. DATE: . EST:..1887.... . FACTUAL:..... .9.ARCHITECT: . Possibly John.. ....Sherman.... .10.BUILDER: . Possibly John.. . ..Sherman..... .11.APPROX.PROP.. . SIZE IN FT. . FRONT:..50.... . DEPTH: 100.... .12 DATE(S) OF . ENCL. PHOTO(S): 1980...