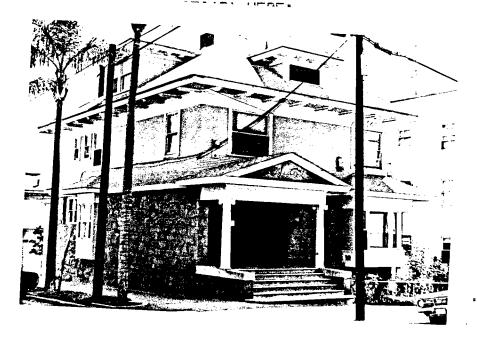

TERATIONS FROM ITS ORIGINAL CONDITION:
This 1 story bungalow, a wooden frame rectangle, sits on a raised cast stone foundation, and has a hip roof with boxed cornice and wide overhang. The siding is clarboard. A front porch projects from the left front with a flat roof plain frieze, round columns and clarboard balustrade. A bamboo blind protects the opening on one side, a wooden wind baffle on the other. The entry door in the center is flanked by side lights. This house is attached to the one to the front of the lot by an aluminum and wood passageway. Legal Description: Block 8, lot 3, Culverwell.