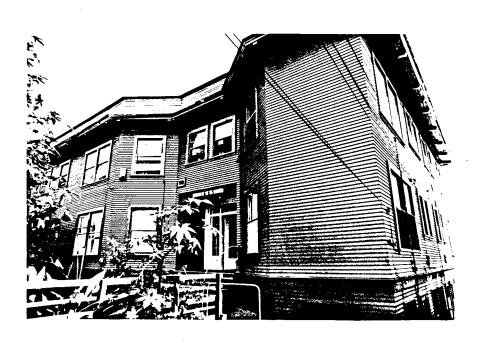

END OF INDEX FOR UPTOWN SURVEY. 296 PARCELS SURVEYED.
46 DISKETTES USED FOR STORAGE AND RETRIEVAL, INCLUDING
2 DISKETTES USED FOR THE INDEX.
Survey conducted by the University of San Diego, Graduate
Division, Aicala Park, San Diego, Calif. 92110. For information concerning this survey, contact Dr. Ray Brandes at
the University of San Diego, (714) 293-4524.