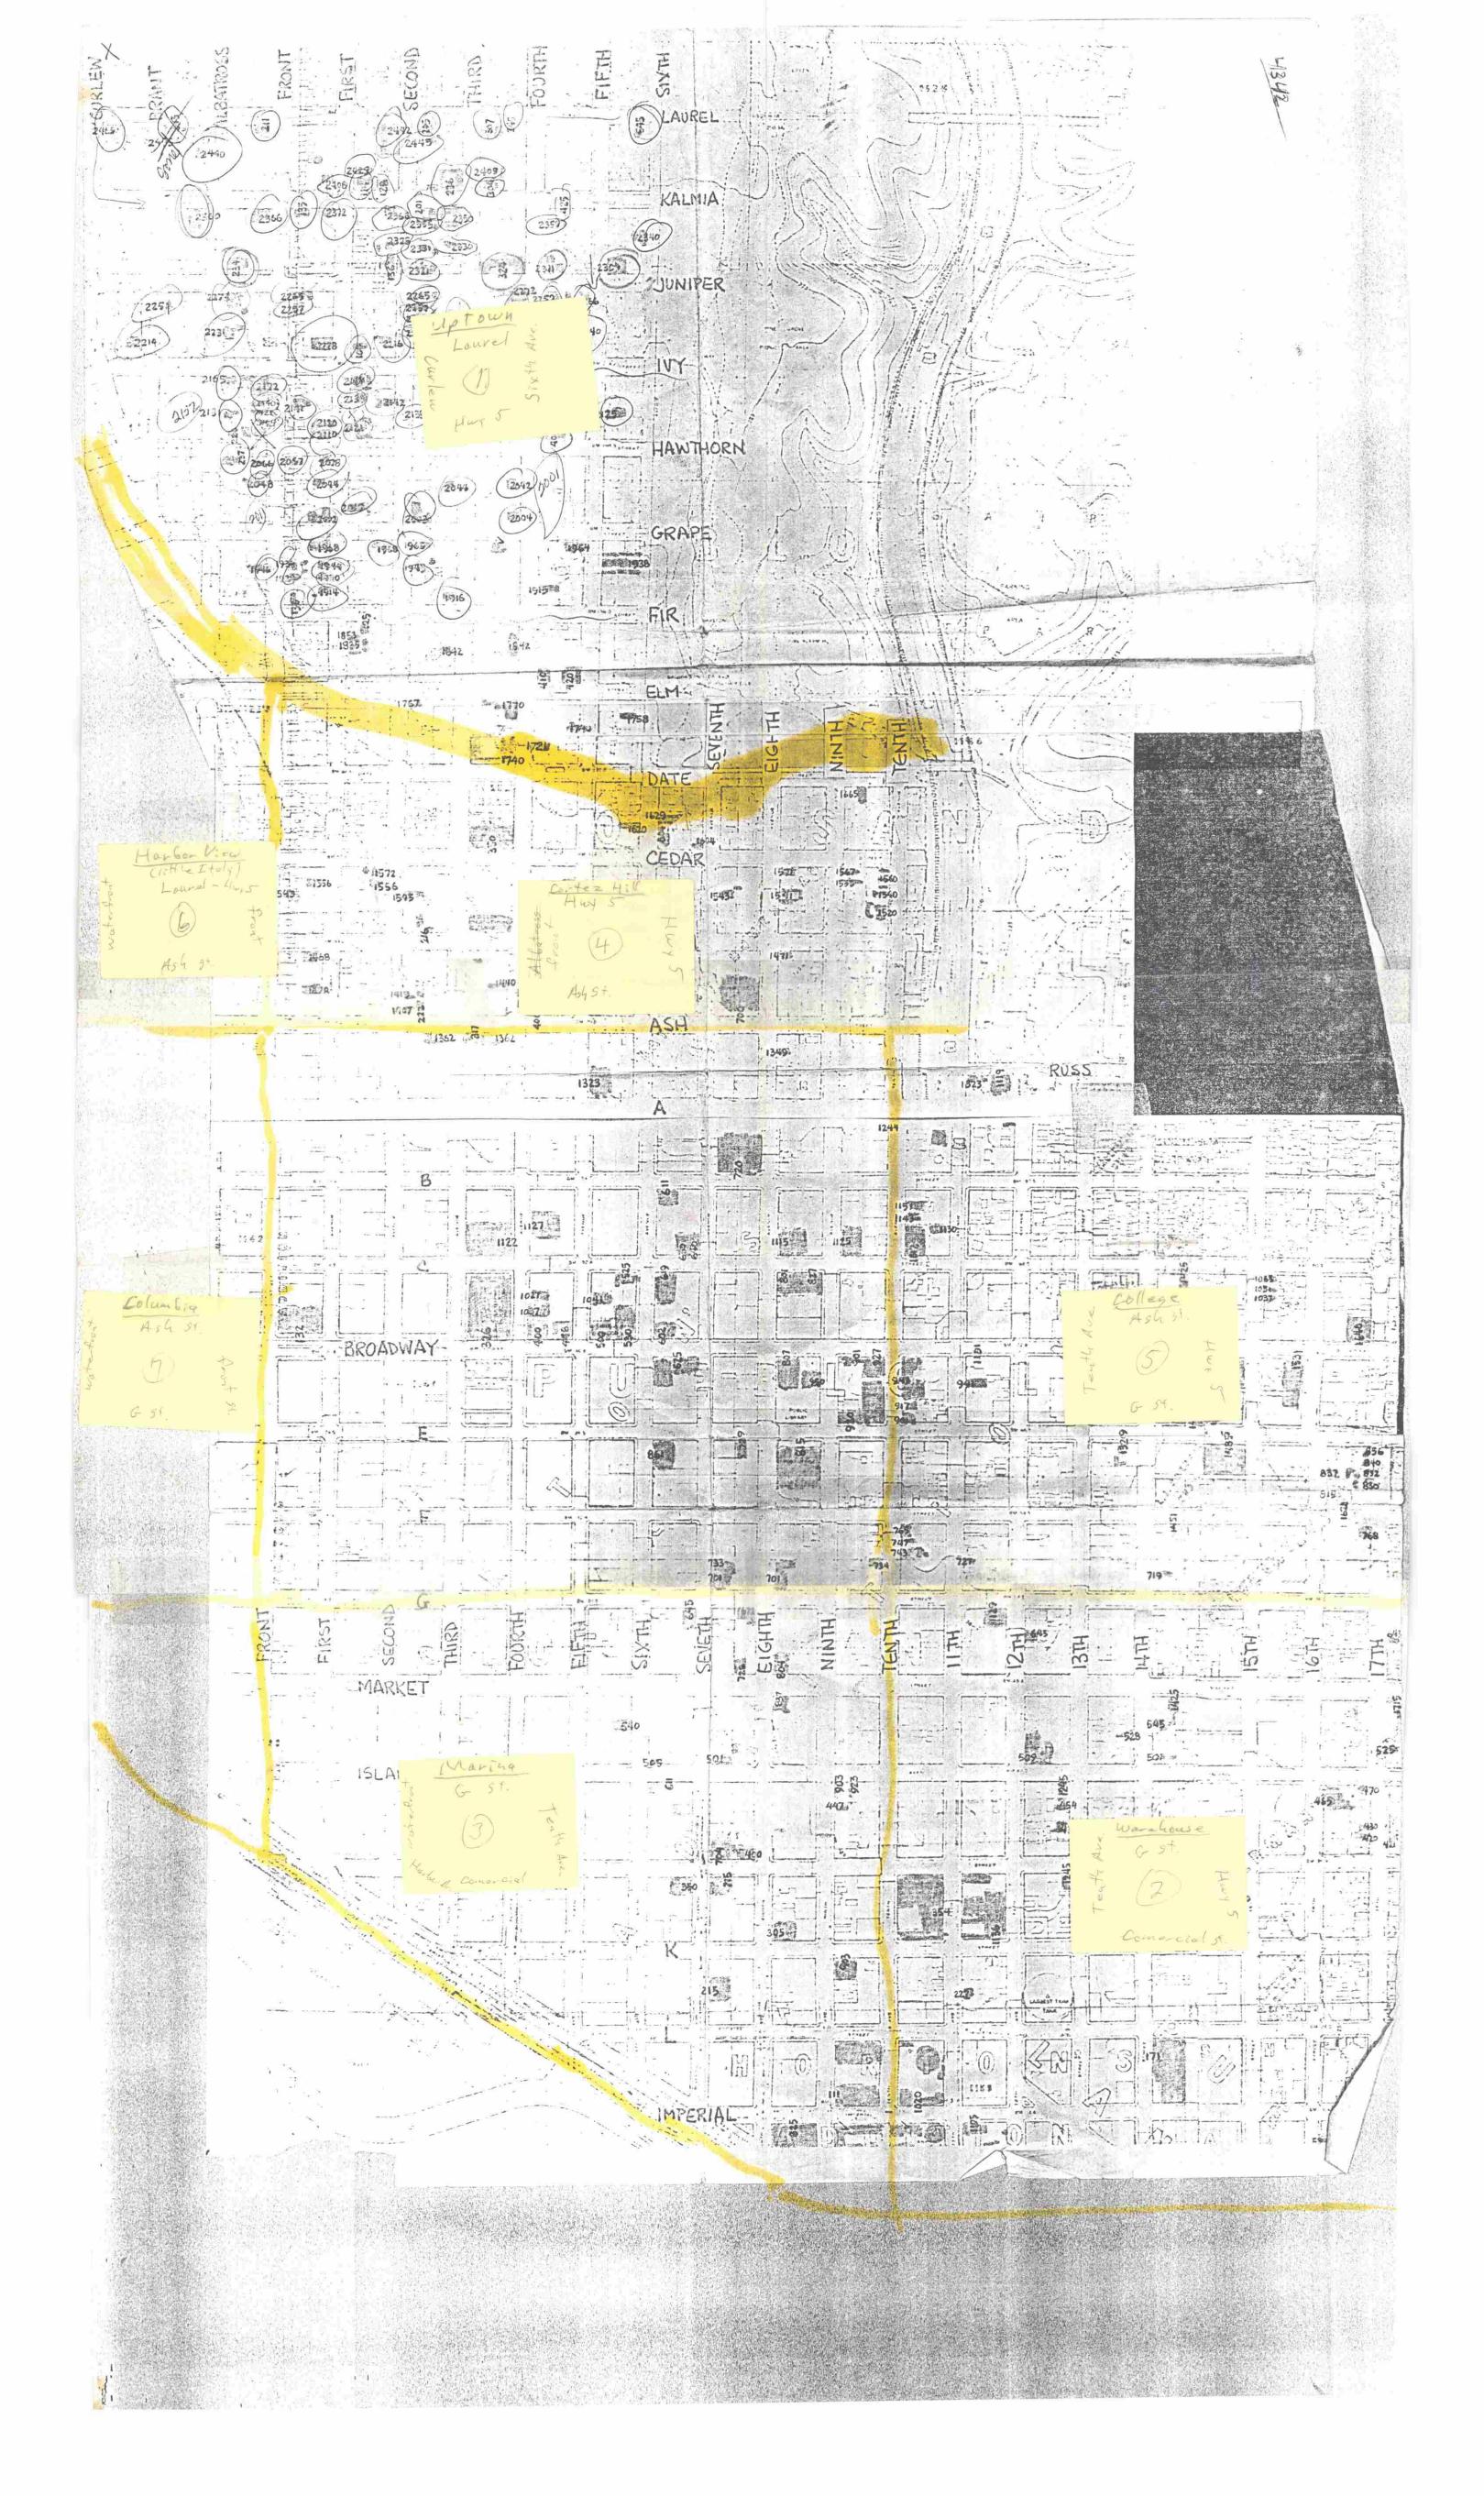

As reflected on the map, Uptown includes the following street boundaries:

Laurel Street on the north to Sixth Avenue (Balboa Park);
Front Street on the west (abutting Middletown);
Broadway on the south;
Sixth Avenue on the east and following Highway 5 to
Imperial Avenue, West to 6th and back to
Broadway.