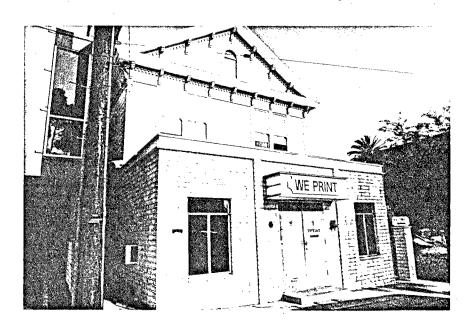

H2004:1

| 1.1 | DENTIFICATION:                         |  |
|-----|----------------------------------------|--|
|     | 1.COMMON NAME:Sunburst Graphics        |  |
|     | 2. HISTORIC NAME:Unknown               |  |
|     | 3.STREET OR RURAL ADDRESS:2004 4th Ave |  |
|     | CITY:San Die9oZIP:92101.COUNTY:San D   |  |

CITY:...La Mesa, Ca....ZIP:..92041.... OWNERSHIP IS: PUBLIC....PRIVATE:...XX....

6.PRESENT USE:..Commercial and residential......
ORIGINAL USE:....Residential......
DESCRIPTION:

78:BRIEFLY DESCRIBE THE PRESENT PHYSICAL DESCRIPTION OF THE SITE OR STRUCTURE AND DESCRIBE ANY MAJOR ALTERATIONS FROM ITS ORIGINAL CONDITION:

2004 4th Ave. is a 2 story rectangular frame house with a truncated hip roof with overhanging boxed cornice and decorative brackets on a plain frieze. The siding is shiplap except across the front upper story where it is decorative shingles. The front entry is covered by a pedimented open porch with turned posts and a low railing. The double front doors are set with square glass panes and a wide transom crosses above. The windows are double-hung; the pair above the entry porch are framed with colored glass panes; the ground floor front have wooden shutters. The window surrounds include ledges and lugsills. A perforated fan decoration is on the pediment. Legal Desc.:Blk. 241, Lot G. ATTACH PHOTO(S) HERE:

.8. CONST. DATE: . EST:..1887.... . FACTUAL:..... .9.ARCHITECT: . Possibly John.. ....Sherman.... .10.BUILDER: . Possibly John.. . ..Sherman..... .11.APPROX.PROP.. . SIZE IN FT. . FRONT:..50.... . DEPTH: 100.... .12 DATE(S) OF . ENCL. PHOTO(S): 1980...