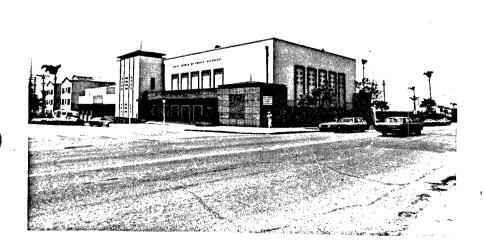

| HABS_ |   | _ HAER |   | SHL |  |
|-------|---|--------|---|-----|--|
|       |   |        |   | ·   |  |
|       | _ |        | _ |     |  |

| בשלח                                    |   |
|-----------------------------------------|---|
| IDENTIFICATION:                         |   |
| 1. COMMON NAME:Deal-Tron, Inc.          | _ |
| 2. HISTORIC NAME: Nason & Co            | • |
| 3.STREET OR RURAL ADDRESS: 903 K Street | • |
| CITY:San DiegoZIP:92101.COUNTY:San Die  | 9 |
| 4. PARCEL NUMBER: 535-366-01            | _ |
| 5. PRESENT OWNER: Ellis Brown           | • |
| ADDRESS: 1414 Monument Hill Rd          | • |
| CITY:El Cajon, Ca                       | • |

DESCRIPTION:

11007

7A:ARCHITECTURAL STYLE:...Commercial.....

7B:BRIEFLY DESCRIBE THE PRESENT PHYSICAL DESCRIPTION OF THE SITE OR STRUCTURE AND DESCRIBE ANY MAJOR ALTERATIONS FROM ITS ORIGINAL CONDITION:

This rectangular 2 story brick and stucco commercial bldg. has three large windows with 5 paned transoms in metal frames on the first floor facing K Street. The building features inbedded pillars and common bond brick coursing (wide rows separated by occasional narrow row). An opening on the 2nd floor on the East side has been bricked in. There are two loading doors on 9th Ave and the building has an elevator.