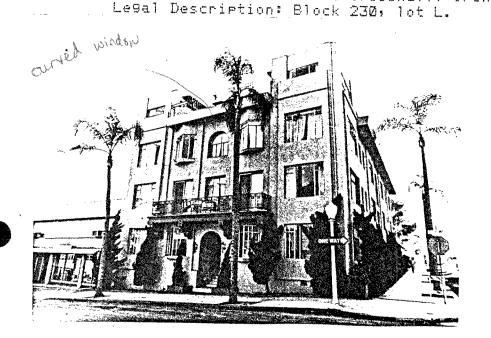

r structure has its main entrance on 5th Ave. The front corners rise tower-like, projected Story is Stope slightly from the center and with 4th story tops with a crenelated feeling. The rest of the roof is flat with per- golas and arched trellis walls. The center section, recessed from the towers, has interesting bay windows projecting to a point on the 3rd and 1st floors, and a recessed, arched main entry. Iron balconies on the 2nd floor and parapet are not the original material. The sliding glass doors on the balcony are alterations. The newspaper drawing at the time of construction appears to have wooden framed windows. There are 24 apartments of 2 & 3 rooms, eight 'on each floor. Private bath, disappearing beds!, paneled walls are features. The tower rooms were originally open areas.



| ******                   |
|--------------------------|
| .8.CONST.DATE:           |
|                          |
|                          |
| . FACTUAL: 1911.         |
| .9.ARCHITECT:            |
| Quayle Bros              |
| a amount to bilings as a |
| а пянчиняния ним         |
| .10.BUILDER:             |
| Unknown                  |
| * ***Olikilowii***       |
|                          |
| .11.APPROX.PROP          |
|                          |
| . SIZE IN FT.            |
| . FRONT:50               |
| . DEPTH: 100             |
|                          |
| .12 DATE(S) OF           |
| . ENCL.PHOTO(S):         |
| 1980                     |
|                          |

W- 50 4/124 garder

13. CONDITION: EXCELL.X.GOOD...FAIR...DETERIORATED. NO LONGER IN EXISTENCE..... 1