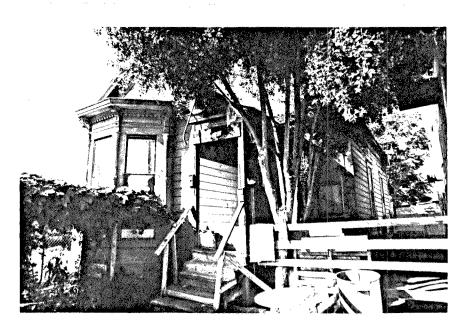

LTERATIONS FROM ITS ORIGINAL CONDITION:

This tiny Italianate house, rectangular in shape and one story tall, has a medium hip roof with a front offset gable, narrow side entry porch, shiplap siding, and is on a raised foundation. The house is very plain with plank end-boards and flat surrounds on the double-hung windows. The wooden steps to the porch, the porch rails and posts, and the porch itself are decrepit. The front bay, however, to the left of the porch entry, is a gem. It has a 3 sided flat roof with entablature, carved brackets, dentils and frieze decorated with panels. The 3 double-hung windows are long and narrow and separated by ornately turned pilasters. Beneath each window is an ornamental panel. Legal Description: Block 35, lot i, Sherman's Addition. ATTACH PHOTO(S) HERE:



.8.CONST.DATE:
.EST:....1880..
9.ARCHITECT:
...Unknown...
.10.BUILDER:
...Unknown...
.11.APPROX.PROP..
.SIZE IN FT..
FRONT:...50...
DEPTH:..100...
.12 DATE(S) OF
.ENCL.PHOTO(S):

13. CONDITION: EXCELL...GOOD...FAIR...DETERIORATED...X..... NO LONGER IN EXISTENCE ..... 14. ALTERATIONS: None apparent-insufficient repairs/patches 15.SURROUNDINGS: (CHK MORE THAN ONE IF NECESSARY) OPEN LAND...SCATTERED BLDGS...DENSELY BUILT-UP...X..... 16. THREAT TO SITE: NONE KNOWN..X.PVT DEVEL....ZONING...... VANDALISM....PUBLIC WORK PROJECT....OTHER....... 17. IS STRUCT.: ON ITS ORIG SITE? . X. MOVED? . . . UNKNOWN? . . . . . . 18. RELATED FEATURES: ... Yard not maintained .......... SIGNIFICANCE 19. BRIEFLY STATE HISTORICAL AND/OR ARCHITECTURAL IMPORTANCE (INCLUDE DATES, EVENTS, AND PERSON ASSOC. WITH THE