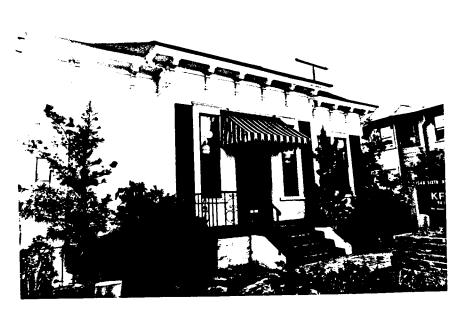

| HABS_ |   | _ HAER |   | SHL |  |
|-------|---|--------|---|-----|--|
|       |   |        |   | ·   |  |
|       | _ |        | _ |     |  |

| בשלח                                    |   |
|-----------------------------------------|---|
| IDENTIFICATION:                         |   |
| 1. COMMON NAME:Deal-Tron, Inc.          | _ |
| 2. HISTORIC NAME: Nason & Co            | • |
| 3.STREET OR RURAL ADDRESS: 903 K Street | • |
| CITY:San DiegoZIP:92101.COUNTY:San Die  | 9 |
| 4. PARCEL NUMBER: 535-366-01            | _ |
| 5. PRESENT OWNER: Ellis Brown           | • |
| ADDRESS: 1414 Monument Hill Rd          | • |
| CITY:El Cajon, Ca                       | • |

DESCRIPTION:

11007

7A:ARCHITECTURAL STYLE:...Commercial.....

7B:BRIEFLY DESCRIBE THE PRESENT PHYSICAL DESCRIPTION OF THE SITE OR STRUCTURE AND DESCRIBE ANY MAJOR ALTERATIONS FROM ITS ORIGINAL CONDITION:

This rectangular 2 story brick and stucco commercial bldg. has three large windows with 5 paned transoms in metal frames on the first floor facing K Street. The building features inbedded pillars and common bond brick coursing (wide rows separated by occasional narrow row). An opening on the 2nd floor on the East side has been bricked in. There are two loading doors on 9th Ave and the building has an elevator.