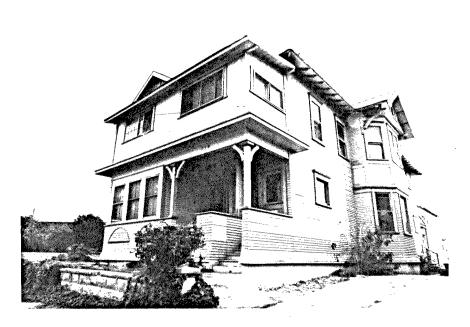

|---|---|--------------|----|-------|----|---|-----|----|---|------|---|----|----|
|   |   |              |    |       |    |   |     |    |   |      |   |    |    |

- 6. PRESENT USE: ...... Residential ...... ORIGINAL USE: ..... Residential ........

DESCRIPTION:

7A:ARCHITECTURAL STYLE: STick Style ............

78:BRIEFLY DESCRIBE THE PRESENT PHYSICAL DESCRIPTION OF THE SITE OR STRUCTURE AND DESCRIBE ANY MAJOR ALTERATIONS FROM ITS ORIGINAL CONDITION:

With the exception of the insensitively designed addition to the second floor, this house is a fine example of latter day stick-style with the basic Victorian elements such as bays, and textural vanities, use of sticks, combine into the box shape of the Colonial Revival style.

Legal Description: Block 176, lot E.

ATTACH PHOTO(S) HERE:



.8. CONST. DATE:
EST: ... 1900....
FACTUAL: ......
9. ARCHITECT:
.... Unknown...
10. BUILDER:
.... Unknown...
11. APPROX. PROP...
SIZE IN FT...
FRONT: .. 50....
DEPTH: 100....
12. DATE(B) OF
ENCL. PHOTO(S):

|