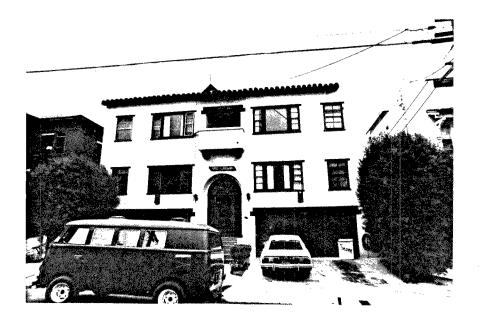

FLY DESCRIBE THE PRESENT PHYSICAL DESCRIPTION |

OF THE SITE OR STRUCTURE AND DESCRIBE ANY MAJOR AL-TERATIONS FROM ITS ORIGINAL CONDITION:
This rect. 2-story apt. house has a flat roof with hip Parapet of red tile and an end chimney. The white stucco

parapet of red tile and an end chimney. The white stucco building appears to be four apartment units with a common entrance, a round arched recess, up steps to the multipaned and side-panelled front door. The symetrically placed windows are double-hung and units of fixed single pane with multi-paned double-hung side panels. On the basement level on each side of the front stoop are garage doors. The front is payed in cement with a shrub on each side of the steps. No alterations are apparent. Leg. Des.: Block 257, Lot C. ATTACH PHOTO(S) HERE:



13. CONDITION: EXCELL.X.GOOD...FAIR...DETERIORATED... NO LONGER IN EXISTENCE ..... 14. ALTERATIONS: Front lighting ............ 15.SURROUNDINGS: (CHK MORE THAN ONE IF NECESSARY) OPEN LAND...SCATTERED BLDGS...DENSELY BUILT-UP..... 16. THREAT TO SITE: NONE KNOWN. . X, PVT. DEVEL. . . . ZONING. . . . . . VANDALISM....PUBLIC WORK PROJECT..., OTHER........ 17. IS STRUCT.: ON ITS ORIG SITE?.X.MOVED?...UNKNOWN?..... SIGNIFICANCE 19. BRIEFLY STATE HISTORICAL AND/OR ARCHITECTURAL IMPORTANCE (INCLUDE DATES, EVENTS, AND PERSON ASSOC. WITH THE SITE.) On Sept. 15, 1913 Otto H. and Mary C. Bleifuss mortgaged this property for \$2,000. In 1921, the house on the property was their residence, and from 1923 to 1932 it was the home of Ethel I. Johnston. The house was moved or torn down and the apartments w