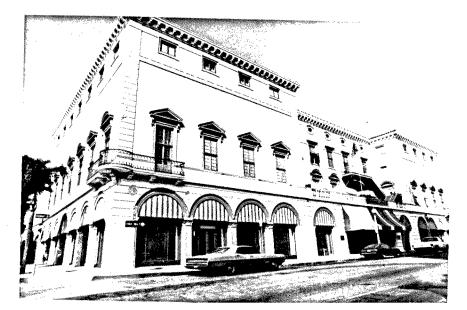

DESCRIPTION:

11007

7A:ARCHITECTURAL STYLE:...Commercial.....

7B:BRIEFLY DESCRIBE THE PRESENT PHYSICAL DESCRIPTION OF THE SITE OR STRUCTURE AND DESCRIBE ANY MAJOR ALTERATIONS FROM ITS ORIGINAL CONDITION:

This rectangular 2 story brick and stucco commercial bldg. has three large windows with 5 paned transoms in metal frames on the first floor facing K Street. The building features inbedded pillars and common bond brick coursing (wide rows separated by occasional narrow row). An opening on the 2nd floor on the East side has been bricked in. There are two loading doors on 9th Ave and the building has an elevator.