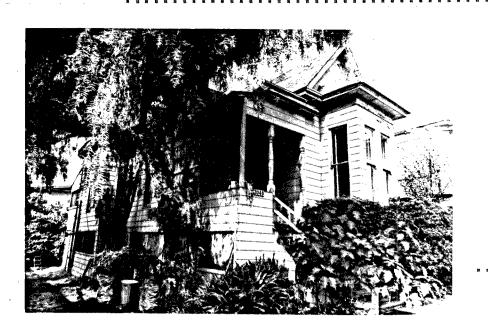

2004 4th Ave. is a 2 story rectangular frame house with a truncated hip roof with overhanging boxed cornice and decorative brackets on a plain frieze. The siding is shiplap except across the front upper story where it is decorative shingles. The front entry is covered by a pedimented open porch with turned posts and a low railing. The double front doors are set with square glass panes and a wide transom crosses above. The windows are double-hung; the pair above the entry porch are framed with colored glass panes; the ground floor front have wooden shutters. The window surrounds include ledges and lugsills. A perforated fan decoration is on the pediment. Legal Desc.:Blk. 241, Lot G. ATTACH PHOTO(S) HERE: