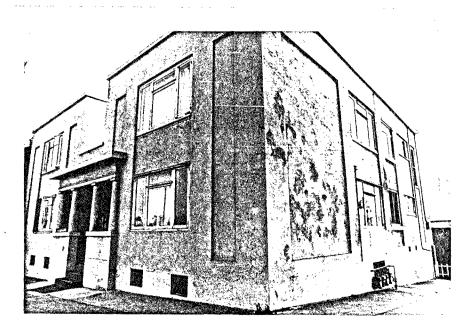

tangular structure of 2 stories with basement, of concrete construction and with a flat roof with plain parapet. The U-shape of interrupted on the first floor front by the entry way. Steps lead up to the open porch with entablature supported by short Tuscan columns, and with a solid balustrade, giving a distinct Egyptian feeling. Recessed panels mark the surface; 2 square U over the entry porch; narrow verticles near the corners, and large rectangles on the sides. On the front, windows placed between the panels, are wood framed, 3-sash variety with casement panels and transom over the fixed center pane. A separate building at the rear, facing Juniper, seems to be part of this project. Exposed plumbing pipes are visible. Legal Desc.: Block 259, Lot L. ATTACH PHOTO(S) HERE:

fort carrecter



th column

|                                                                                                                                                                                                                                                                                                                                                                                                                                                                                                                                                                                                                                                                               |