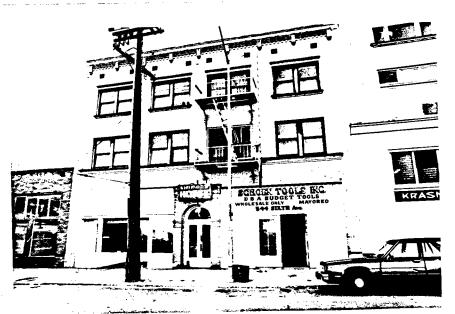

ION OF THE SITE OR STRUCTURE AND DESCRIBE ANY MAJOR ALTERATIONS FROM ITS ORIGINAL CONDITION:

This rectangular 3 story brick building has a flat roof and lparapet with entablature. The second and third floors have four pairs of double-hung windows, wood framed and slightly recessed, across the front, and an iron fire escape. The street level has a center entry to the hotel recessed in an arched brick surround, with wood frame, glass paneled double doors and fan light above. On each side of entry is a store; one with recessed entry surrounded by show indows; the other flush with the sidewalk. The building abutts a higher one to the North, shorter to the South. A continuous sill on the second floor crosses the front of the building. Legal Description: Block 96, Lot J. ATTACH PHOTO(S) HERE:



. 8. CONST. DATE: . EST:.... FACTUAL: 1906.. 9.ARCHITECT: Clements, Stannard & Blackman .10.BUILDER: Johnson, Carpenter & Trepte. .11.APPROX.PROP.. . SIZE IN FT. FRONT:...50.... DEPTH:..100.... .12 DATE(S) OF . ENCL. PHOTO(S): ....1980.....

| 13. CONDITION: EXCELLGOODFA  NO LONGER IN EXISTENCE  14. ALTERATIONS:Fire escape, s  15. SURROUNDINGS: (CHK MORE THAN O  OPEN LANDSCATTERED BLDGS  RESIDINDUSTCOM'L.XO  16. THREAT TO SITE:NONE KNOWN.X  VANDALISMPUBLIC WORK PROJ  17. IS STRUCT.:ON ITS ORIG SITE?.  18. RELATED FEATURES:Abutts sid  SIGNIFICANCE  19. BRIEFLY STATE HISTORICAL AND/  (INCLUDE DATES, EVENTS, AND PER  The Johnson Building, designed b  Blackman, shows signs of the mov  cial buildings to the more simpl  contract was awarded to M. Trept  any has been prominent in San Di  Carl A