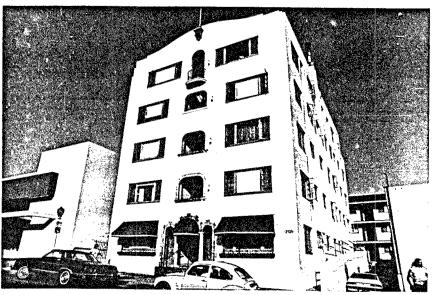

le with an ornamental flagholder at the apex. The stepped corner motifs have a strong Art Deco feeling. The center entry is through a recessed round arch, with arched side niches, and a round awning. Above are recessed Windows balconies with round cornered rectangular openings at 3 levels. The top floor features a full length round arched opening with an iron balconet. Three-sash windows, fixedwith multi-pane casement side panels, rise up the front oh each side of the balcony openings. Casement windows are used throughout the rest of the building. Each apartment has a living room, kitchen, bedroom, private hall and bath. All the conveniences of the early 20'a were included, such as steam heat and elevators. Legal Desc.: Block 244, lot D.

Missim-style wood-trimmed doors on each un levaly



.8. CONST. DATE: FACTUAL:..1922. .9.ARCHITECT: . Louis J. Gill.. .10. BUILDER: J.A. Nicholson.. .11.APPROX.PROP.. . SIZE IN FT. FRONT: .. 50.... DEPTH: . 100. . . . . .12 DATE(S) OF ENCL. PHOTO(S): .....1980....

replaced ore diff (Panel)

|                                                                                                                                                                                                                                                                                                                                                                                                                                                                   |