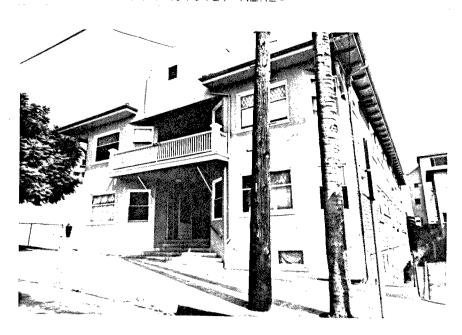

DESCRIPTION:

11007

7A:ARCHITECTURAL STYLE:...Commercial.....

7B:BRIEFLY DESCRIBE THE PRESENT PHYSICAL DESCRIPTION OF THE SITE OR STRUCTURE AND DESCRIBE ANY MAJOR ALTERATIONS FROM ITS ORIGINAL CONDITION:

This rectangular 2 story brick and stucco commercial bldg. has three large windows with 5 paned transoms in metal frames on the first floor facing K Street. The building features inbedded pillars and common bond brick coursing (wide rows separated by occasional narrow row). An opening on the 2nd floor on the East side has been bricked in. There are two loading doors on 9th Ave and the building has an elevator.