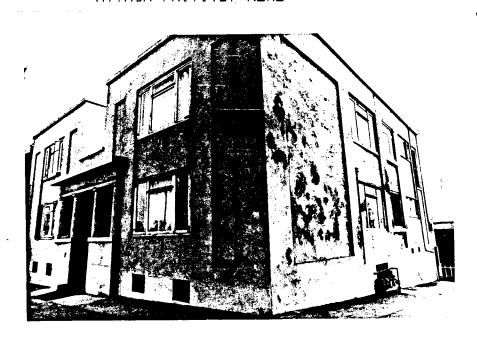

Flats are a rectangular structure of 2 stories with basement, of concrete construction and with a flat roof with plain parapet. The U-shape is interrupted on the first floor front by the entry way. Steps lead up to the open porch with entablature supported by short Tuscan columns, and with a solid balustrade, giving a distinct Egyptian feeling. Recessed panels mark the surface; 2 square U over the entry porch; narrow verticles near the corners, and large rectangles on the sides. On the front, windows placed between the panels, are wood framed, 3-sash variety with casement panels and transom over the fixed center pane. A separate building at the rear, facing Juniper, seems to be part of this project. Exposed plumbing pipes are visible. Legal Desc.: Block 259, Lot L. ATTACH PHOTO(S) HERE:



8. CONST. DATE:
EST:
FACTUAL: 1909.
9. ARCHITECT:
.Irving Gill.
10. BUILDER:
.W.W. Harris.
11. APPROX. PROP.
SIZE IN FT.
FRONT: .50.
DEPTH: .100.
12 DATE(S) OF
ENCL. PHOTO(S):
1980.



| ı | 4 | 10 | $\Gamma \cap$ |   | 10 |   | EGO | 110 | CEC | IN  | VEN'   | $\Gamma \cap$ | <b>6</b> \ | , |
|---|---|----|---------------|---|----|---|-----|-----|-----|-----|--------|---------------|------------|---|
| ı | 7 | 12 | ı             | п | 16 | n | EOU | Un  | CEO | 114 | A E (A | ıv            | וח         | 7 |

|       |      | Ser. No | <br> |
|-------|------|---------|------|
| HABS_ | HAER |         |      |
|       | Α    |         |      |
|       | _    | D .     |      |

H2309:1

| IDENTIFICATION:                                                                            |
|------