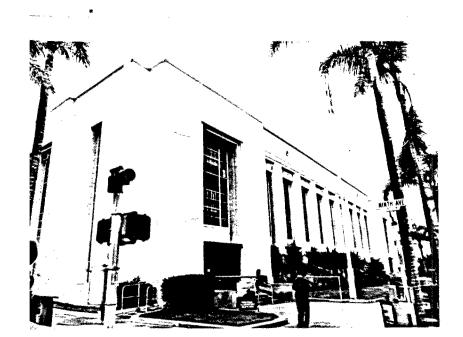

| HABS_ |   | _ HAER |   | SHL |  |
|-------|---|--------|---|-----|--|
|       |   |        |   | ·   |  |
|       | _ |        | _ |     |  |

| בשלח                                    |   |
|-----------------------------------------|---|
| IDENTIFICATION:                         |   |
| 1. COMMON NAME:Deal-Tron, Inc.          | _ |
| 2. HISTORIC NAME: Nason & Co            | • |
| 3.STREET OR RURAL ADDRESS: 903 K Street | • |
| CITY:San DiegoZIP:92101.COUNTY:San Die  | 9 |
| 4. PARCEL NUMBER: 535-366-01            | _ |
| 5. PRESENT OWNER: Ellis Brown           | • |
| ADDRESS: 1414 Monument Hill Rd          | • |
| CITY:El Cajon, Ca                       | • |

DESCRIPTION:

11007

7A:ARCHITECTURAL STYLE:...Commercial.....

7B:BRIEFLY DESCRIBE THE PRESENT PHYSICAL DESCRIPTION OF THE SITE OR STRUCTURE AND DESCRIBE ANY MAJOR ALTERATIONS FROM ITS ORIGINAL CONDITION:

This rectangular 2 story brick and stucco commercial bldg. has three large windows with 5 paned transoms in metal frames on the first floor facing K Street. The building features inbedded pillars and common bond brick coursing (wide rows separated by occasional narrow row). An opening on the 2nd floor on the East side has been bricked in. There are two loading doors on 9th Ave and the building has an elevator.