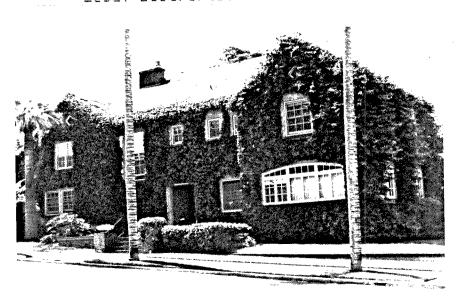

2004 4th Ave. is a 2 story rectangular frame house with a truncated hip roof with overhanging boxed cornice and decorative brackets on a plain frieze. The siding is shiplap except across the front upper story where it is decorative shingles. The front entry is covered by a pedimented open porch with turned posts and a low railing. The double front doors are set with square glass panes and a wide transom crosses above. The windows are double-hung; the pair above the entry porch are framed with colored glass panes; the ground floor front have wooden shutters. The window surrounds include ledges and lugsills. A perforated fan decoration is on the pediment. Legal Desc.:Blk. 241, Lot G. ATTACH PHOTO(S) HERE:

.8. CONST. DATE: . EST:..1887.... . FACTUAL:..... .9.ARCHITECT: . Possibly John.. ....Sherman.... .10.BUILDER: . Possibly John.. . ..Sherman..... .11.APPROX.PROP.. . SIZE IN FT. . FRONT:..50.... . DEPTH: 100.... .12 DATE(S) OF . ENCL. PHOTO(S): 1980...