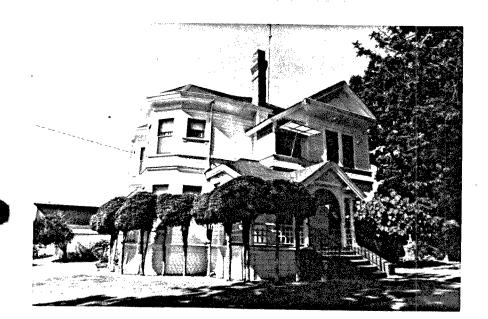

, this house sits on a raised found. & has a hip-roof with hip-dormers & a pediment, with plain boxed cornice with eaves partly extending around the cnrs, above the wide angled 2-story bay. A porch runs across the front, one cnr. enc. by multi-panes of glass, the rest open with stick balustrade & Ionic cols. An add. on the so. side is probably quite old, although the window is the modern, metal framed, sliding type. The fr. door is recessed beyond the porch. Above the steps on porch roof is a pediment, smaller but matching the one over the bay. The house is slightly above sidewalk level and has a low cement ret. wall. The yard has vines & clipped shrubs. An iron staircase leads to 2nd fl. on no. wall; otherwise apt. conv. is not noticeable. Leg. Des. Bl. 256, Lot H. ATTACH PHOTO(S) HERE:



.8. CONST. DATE:
EST: 1894.....
PACTUAL: .....
9. ARCHITECT:
... Unknown....
10. BUILDER:
... Unknown...
11. APPROX. PROP...
SIZE IN F...
FRONT: 50...
DEPTH: 200...
12 DATE(S) OF
ENCL. PHOTO(S):

| 13. CONDITION: EXCELLGOOD.X.FA                                   | TO DETERIORATED