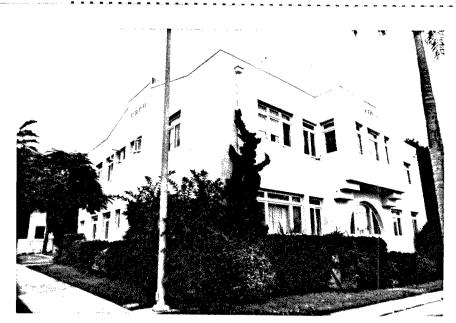

| HABS_ |   | _ HAER |   | SHL |  |
|-------|---|--------|---|-----|--|
|       |   |        |   | ·   |  |
|       | _ |        | _ |     |  |

| בשלח                                    |   |
|-----------------------------------------|---|
| IDENTIFICATION:                         |   |
| 1. COMMON NAME:Deal-Tron, Inc.          | _ |
| 2. HISTORIC NAME: Nason & Co            | • |
| 3.STREET OR RURAL ADDRESS: 903 K Street | • |
| CITY:San DiegoZIP:92101.COUNTY:San Die  | 9 |
| 4. PARCEL NUMBER: 535-366-01            | _ |
| 5. PRESENT OWNER: Ellis Brown           | • |
| ADDRESS: 1414 Monument Hill Rd          | • |
| CITY:El Cajon, Ca                       | • |

DESCRIPTION:

11007

7A:ARCHITECTURAL STYLE:...Commercial.....

7B:BRIEFLY DESCRIBE THE PRESENT PHYSICAL DESCRIPTION OF THE SITE OR STRUCTURE AND DESCRIBE ANY MAJOR ALTERATIONS FROM ITS ORIGINAL CONDITION:

This rectangular 2 story brick and stucco commercial bldg. has three large windows with 5 paned transoms in metal frames on the first floor facing K Street. The building features inbedded pillars and common bond brick coursing (wide rows separated by occasional narrow row). An opening on the 2nd floor on the East side has been bricked in. There are two loading doors on 9th Ave and the building has an elevator.