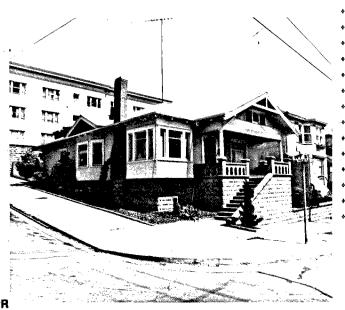

CITY:...La Mesa, Ca....ZIP:..92041.... OWNERSHIP IS: PUBLIC....PRIVATE:...XX....

6.PRESENT USE:..Commercial and residential......
ORIGINAL USE:....Residential......
DESCRIPTION:

78:BRIEFLY DESCRIBE THE PRESENT PHYSICAL DESCRIPTION OF THE SITE OR STRUCTURE AND DESCRIBE ANY MAJOR ALTERATIONS FROM ITS ORIGINAL CONDITION:

2004 4th Ave. is a 2 story rectangular frame house with a truncated hip roof with overhanging boxed cornice and decorative brackets on a plain frieze. The siding is shiplap except across the front upper story where it is decorative shingles. The front entry is covered by a pedimented open porch with turned posts and a low railing. The double front doors are set with square glass panes and a wide transom crosses above. The windows are double-hung; the pair above the entry porch are framed with colored glass panes; the ground floor front have wooden shutters. The window surrounds include ledges and lugsills. A perforated fan decoration is on the pediment. Legal Desc.:Blk. 241, Lot G. ATTACH PHOTO(S) HERE:

.8. CONST. DATE: . EST:..1887.... . FACTUAL:..... .9.ARCHITECT: . Possibly John.. ....Sherman.... .10.BUILDER: . Possibly John.. . ..Sherman..... .11.APPROX.PROP.. . SIZE IN FT. . FRONT:..50.... . DEPTH: 100.... .12 DATE(S) OF . ENCL. PHOTO(S): 1980...