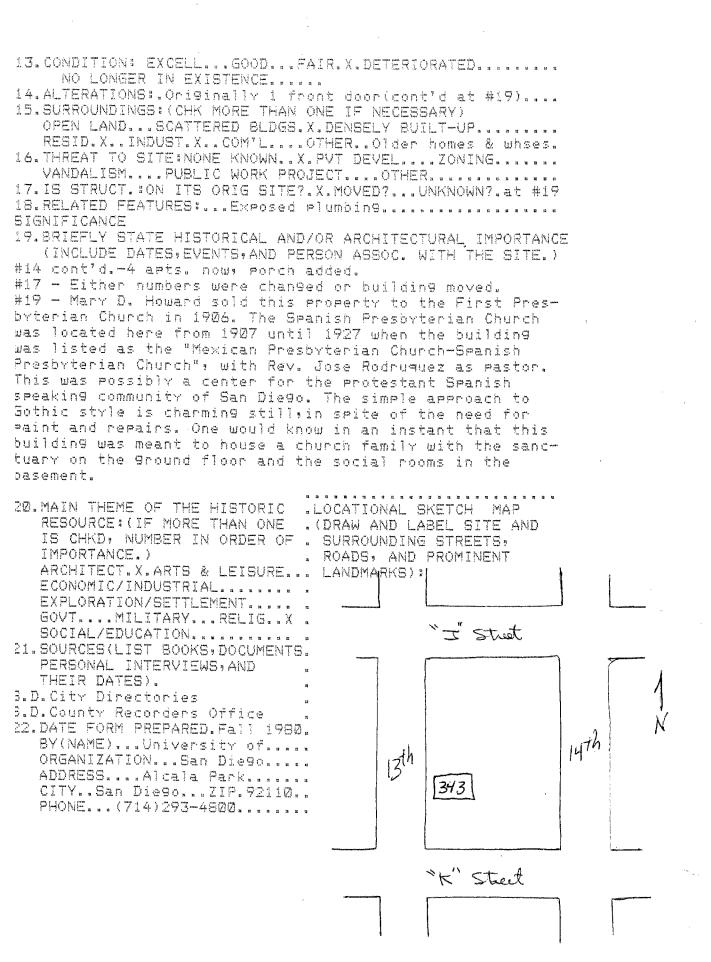

SEP-27-2002 FRI 06:53 AM

| Index:1              |                |                |            |
|----------------------|----------------|----------------|------------|
| 343 13th             | 40-41          | H343           | Spanish    |
| 454 13th             | 40-41          | 5434           | Zomara     |
| 454 13th             | 40-41          | H454           | Wright     |
| 171 14th             | 40-41          | H171           | ฟอกสัดก็*1 |
| 501-09 14th          | 40-41          | H501:1         | Wilson:i   |
| 528 14th             | 40-41          | H528:1         | San:i      |
| 545 14th             | 40-41          | H3 45 = 1      | Ruelas:1   |
| 719-21 14th          | 40-41          | H719#1         | Prop:1     |
| 3 <b>60</b> 15th     | 40-41          | H360:1         | Ness en:1  |
| 1037 15th            | 421-41         | H1037:1        | Valder#1   |
| 1051-55 i5th         | 40-41          | H1Ø51*1        | Social:1   |
| 1 <b>0</b> 65 15th   | 40-41          | H1265:1        | Marvin#1   |
| 21 16th              | 40-41          | H21:1          | Came:i     |
| 53 16th              | 4 <b>2</b> -41 | H53:1          | Holmes:1   |
| 465-69 16¢h          | 42-43          | H465           | Caris      |
| 815 16th             | 42-43          | H815           | i.ee       |
| 837-47 16th          | 42-43          | H837           | 5epr9e     |
| 42 <b>0</b> -24 17th | 42-43          | H420           | Selwyn:1   |
| 421 17th             | 42-43          | <b>州本党主</b> 专主 | Allenai    |
| 4 <b>30</b> 17th     | 42-43          | H430:1         | ilenes#1   |
| 4700 17th            | 42-43          | H470:i         | Propil     |
| 525 i7th             | 42-43          | H525:1         | Norris:1   |
| 643 17th             | 42-43          | H643# 1        | Martin:1   |
| 768 17th             | 42-43          | H768:1         | Poway#1    |
| 828 17th             | 42-43          | H828:1         | O∋den:i    |
| <b>8</b> 32 17th     | 42-43          | HB32:1         | Shuce:1    |
| 840 17th             | 42-43          | H840:1         | Marshai    |
| 856 17th             | 42~43          | H65611         | Dam : 1    |
|                      |                |                |            |

END OF INDEX FOR UPTOWN SURVEY. 296 PARCELS SURVEYED.
46 DISKETTES USED FOR STORAGE AND RETRIEVAL, INCLUDING
2 DISKETTES USED FOR THE INDEX.
Survey conducted by the University of San Diego, Graduate
Division, Aicala Park, San Diego, Calif. 92110. For information concerning this survey, contact Dr. Ray Brandes at
the University of San Diego, (714) 293-4524.