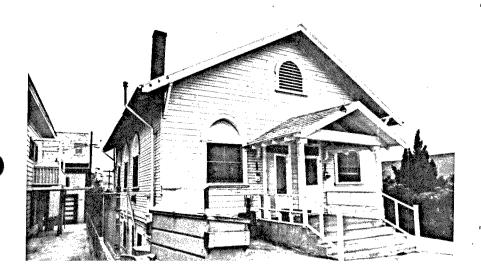

TERATIONS FROM ITS ORIGINAL CONDITION:
This 1 story bungalow, a wooden frame rectangle, sits on a raised cast stone foundation, and has a hip roof with boxed cornice and wide overhang. The siding is clarboard. A front porch projects from the left front with a flat roof plain frieze, round columns and clarboard balustrade. A bamboo blind protects the opening on one side, a wooden wind baffle on the other. The entry door in the center is flanked by side lights. This house is attached to the one to the front of the lot by an aluminum and wood passageway. Legal Description: Block 8, lot 3, Culverwell.

ATTACH PHOTO(S) HERE:

|                                                                                                                   | * = = |
|-------------------------------------------------------------------------------------------------------------------|-------|
| .10.BUILDER: .Arthur AsayG.F.Jenkins11.APPROX.PROPSIZE IN FTFRONT: .50DEPTH: .5012 DATE(S) OF .ENCL.PHOTO(S):1980 |       |

13.CONDITION: EXCELL...GOOD.X.FAIR...DETERIORATED.. NO LONGER IN EXISTENCE..... 14.ALTERATIONS:...Passageway....... 15.SURROUNDINGS: (CHK MORE THAN ONE IF MECESSARY) OPEN LAND...SCATTERED BLDGS...DENSELY BUILT-UP...... RESID..X.INDUST....COM'L...OTHER.small hses. 15th-17th 16. THREAT TO SITE: NONE KNOWN.X..PVT DEVEL....ZONING...... VANDALISM....PUBLIC WORK PROJECT....OTHER....... 17.IS STRUCT.:ON ITS ORIG SITE?.X.MOVED?...UNKNOWN?..... 18. RELATED FEATURES:...Good landscaping, another house in. SIGNIFICANCE front and in rear, high ridge locat. 19. BRIEFLY STATE HISTORICAL AND/OR ARCHITECTURAL IMPORTANCE (INCLUDE DATES, EVENTS, AND PERSON ASSOC. WITH THE SITE.) This bungalow is one of a cluster of small buildings on lots 3 and 10, running from 16th to 17th. Many homes in this area have clarboard exteriors and sit on cast stone foundations. Possibly they were built by the same builder in an early subdivision created by George Marsh who lived in house on lot 10, 841 16th.