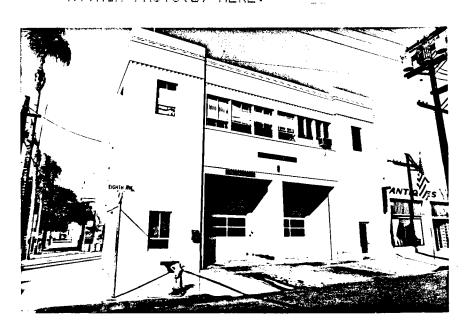

END OF INDEX FOR UPTOWN SURVEY. 296 PARCELS SURVEYED.
46 DISKETTES USED FOR STORAGE AND RETRIEVAL, INCLUDING
2 DISKETTES USED FOR THE INDEX.
Survey conducted by the University of San Diego, Graduate
Division, Aicala Park, San Diego, Calif. 92110. For information concerning this survey, contact Dr. Ray Brandes at
the University of San Diego, (714) 293-4524.