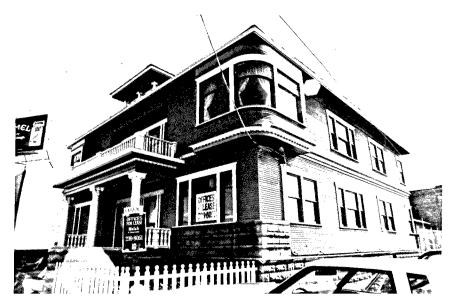

TERATIONS FROM ITS ORIGINAL CONDITION:
This 1 story bungalow, a wooden frame rectangle, sits on a raised cast stone foundation, and has a hip roof with boxed cornice and wide overhang. The siding is clarboard. A front porch projects from the left front with a flat roof plain frieze, round columns and clarboard balustrade. A bamboo blind protects the opening on one side, a wooden wind baffle on the other. The entry door in the center is flanked by side lights. This house is attached to the one to the front of the lot by an aluminum and wood passageway. Legal Description: Block 8, lot 3, Culverwell.