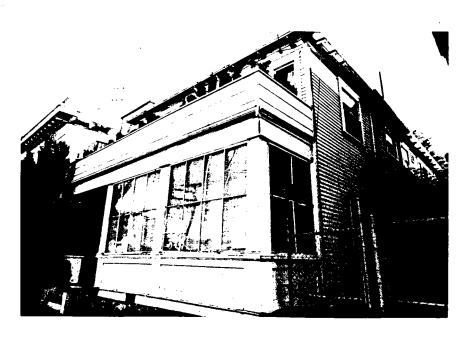

CITY:...La Mesa, Ca....ZIP:..92041.... OWNERSHIP IS: PUBLIC....PRIVATE:...XX....

6.PRESENT USE:..Commercial and residential......
ORIGINAL USE:....Residential......
DESCRIPTION:

78:BRIEFLY DESCRIBE THE PRESENT PHYSICAL DESCRIPTION OF THE SITE OR STRUCTURE AND DESCRIBE ANY MAJOR ALTERATIONS FROM ITS ORIGINAL CONDITION:

2004 4th Ave. is a 2 story rectangular frame house with a truncated hip roof with overhanging boxed cornice and decorative brackets on a plain frieze. The siding is shiplap except across the front upper story where it is decorative shingles. The front entry is covered by a pedimented open porch with turned posts and a low railing. The double front doors are set with square glass panes and a wide transom crosses above. The windows are double-hung; the pair above the entry porch are framed with colored glass panes; the ground floor front have wooden shutters. The window surrounds include ledges and lugsills. A perforated fan decoration is on the pediment. Legal Desc.:Blk. 241, Lot G. ATTACH PHOTO(S) HERE:

.8. CONST. DATE: . EST:..1887.... . FACTUAL:..... .9.ARCHITECT: . Possibly John.. ....Sherman.... .10.BUILDER: . Possibly John.. . ..Sherman..... .11.APPROX.PROP.. . SIZE IN FT. . FRONT:..50.... . DEPTH: 100.... .12 DATE(S) OF . ENCL. PHOTO(S): 1980...