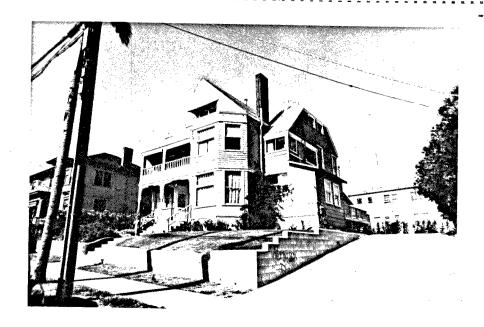

TERATIONS FROM ITS ORIGINAL CONDITION:
This 1 story bungalow, a wooden frame rectangle, sits on a raised cast stone foundation, and has a hip roof with boxed cornice and wide overhang. The siding is clarboard. A front porch projects from the left front with a flat roof plain frieze, round columns and clarboard balustrade. A bamboo blind protects the opening on one side, a wooden wind baffle on the other. The entry door in the center is flanked by side lights. This house is attached to the one to the front of the lot by an aluminum and wood passageway. Legal Description: Block 8, lot 3, Culverwell.