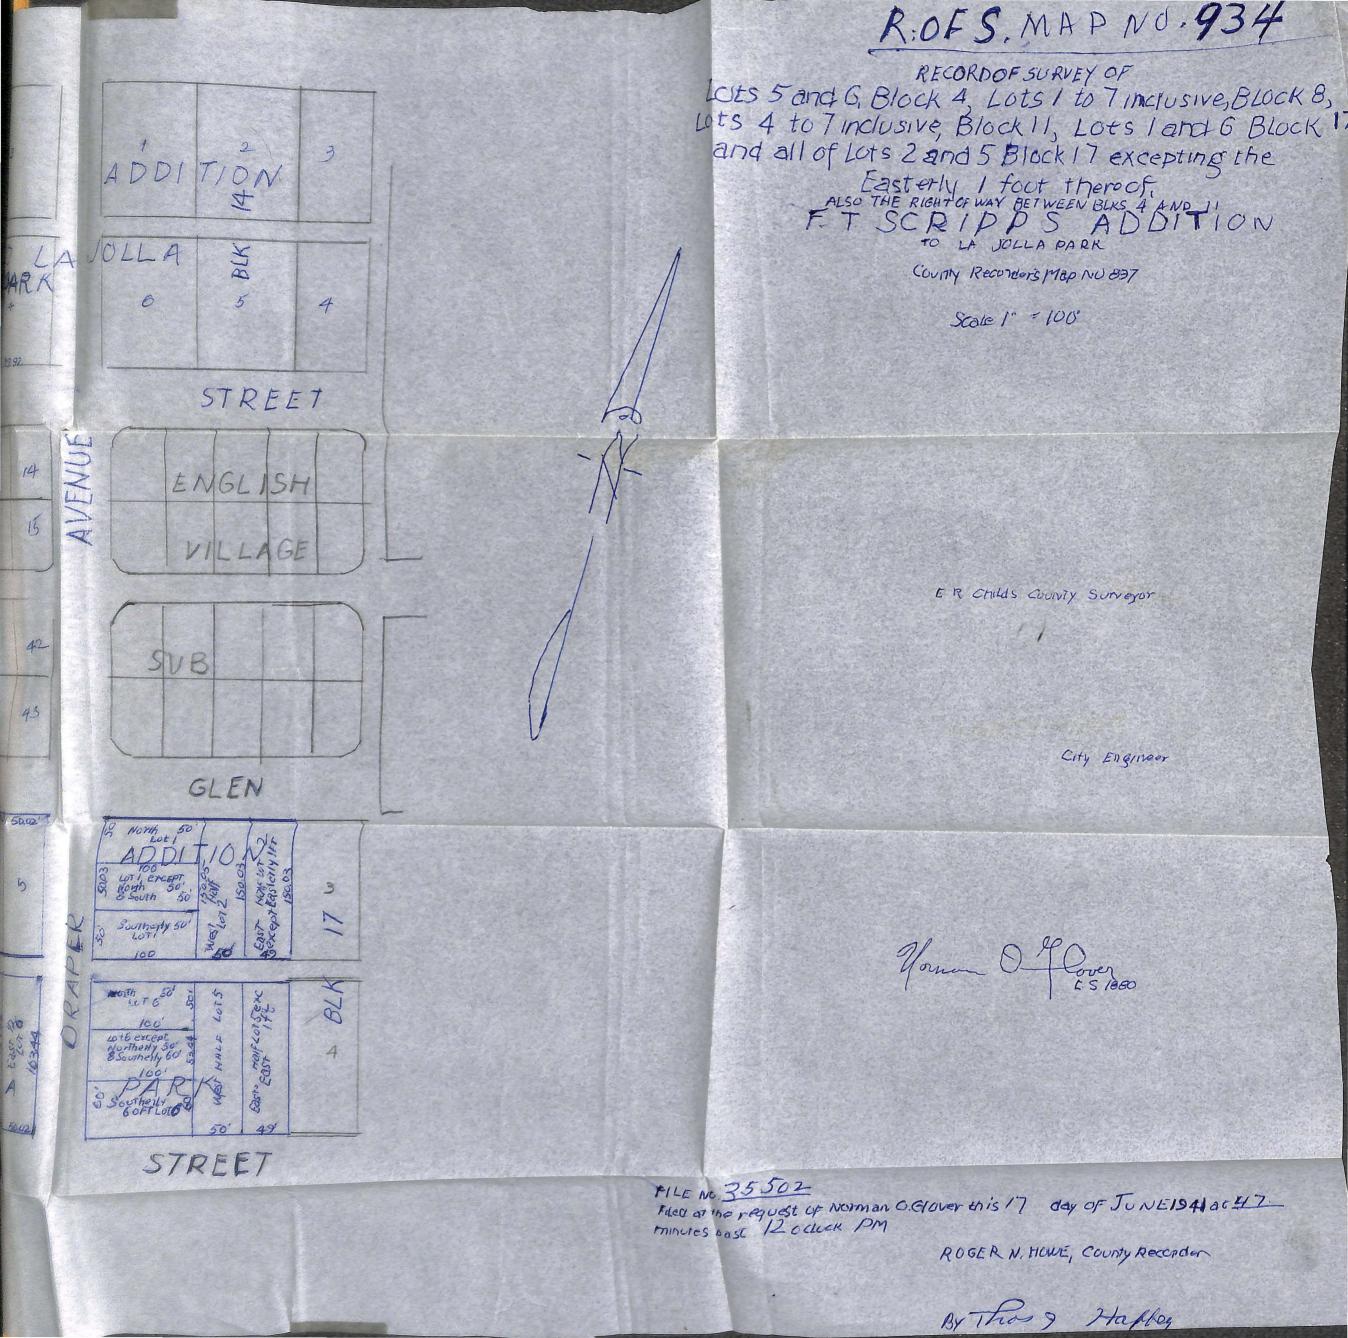

Inc., to construct two residences on each of the following lots, as shown on record of survey attached to petition bearing Document No. 327924:

Lots 5, 6, Block 11; Lots 2, 3, 4 and westerly fifty feet of Lot 5, Lot 6 and easterly fifty feet of Lot 7 Block 8; Lots 1, 2, 5 and 6 Block 17 F. T. Scripps Addition to La Jolla Park, according to the official map thereof filed with the Recorder of San Diego County on July 22, 1903.

Variance to the restrictions of Ordinance No. 13294, be, and it is hereby granted in so far as they relate to the property mentioned above.

I hereby certify the above to be a full, true, and correct copy of Resolution No. 73767 the Council of the City of San Diego, as adopted by said Council

FRED W. SICK By \_\_\_\_AUGUST M. WADSTROMCity Clerk Deputy



FILE FACE



Resolution No..... 73768

BE IT RESOLVED by the Council of the City of San Diego, as follows:

Permission is hereby granted to Lina M. Schubert, % H. Gibson 2800-1/2 El Cajon Blvd, to creet a residence in Zone R-1, on - portion Lot 3, Block 508, Old San Diego; said lot being 55x140 feet In size.

Variance to therestrictions of Ordinance No. 12990, be, and it is hereby granted in so far as they relate to the property mentioned above.

I hereby certify the above to be a full, true, and correct copy of Resolution No. .... 73768 of the Council of the City of San Diego, as adopted by said Council

IT RESOLVED by the Council of the City of San Diego, as follower

Charles of Share

Seal way

Lly

CHOI MOI DONE AN

BE IT RESOLVED by the Council of the City of San Diego, as follows:

Permission i