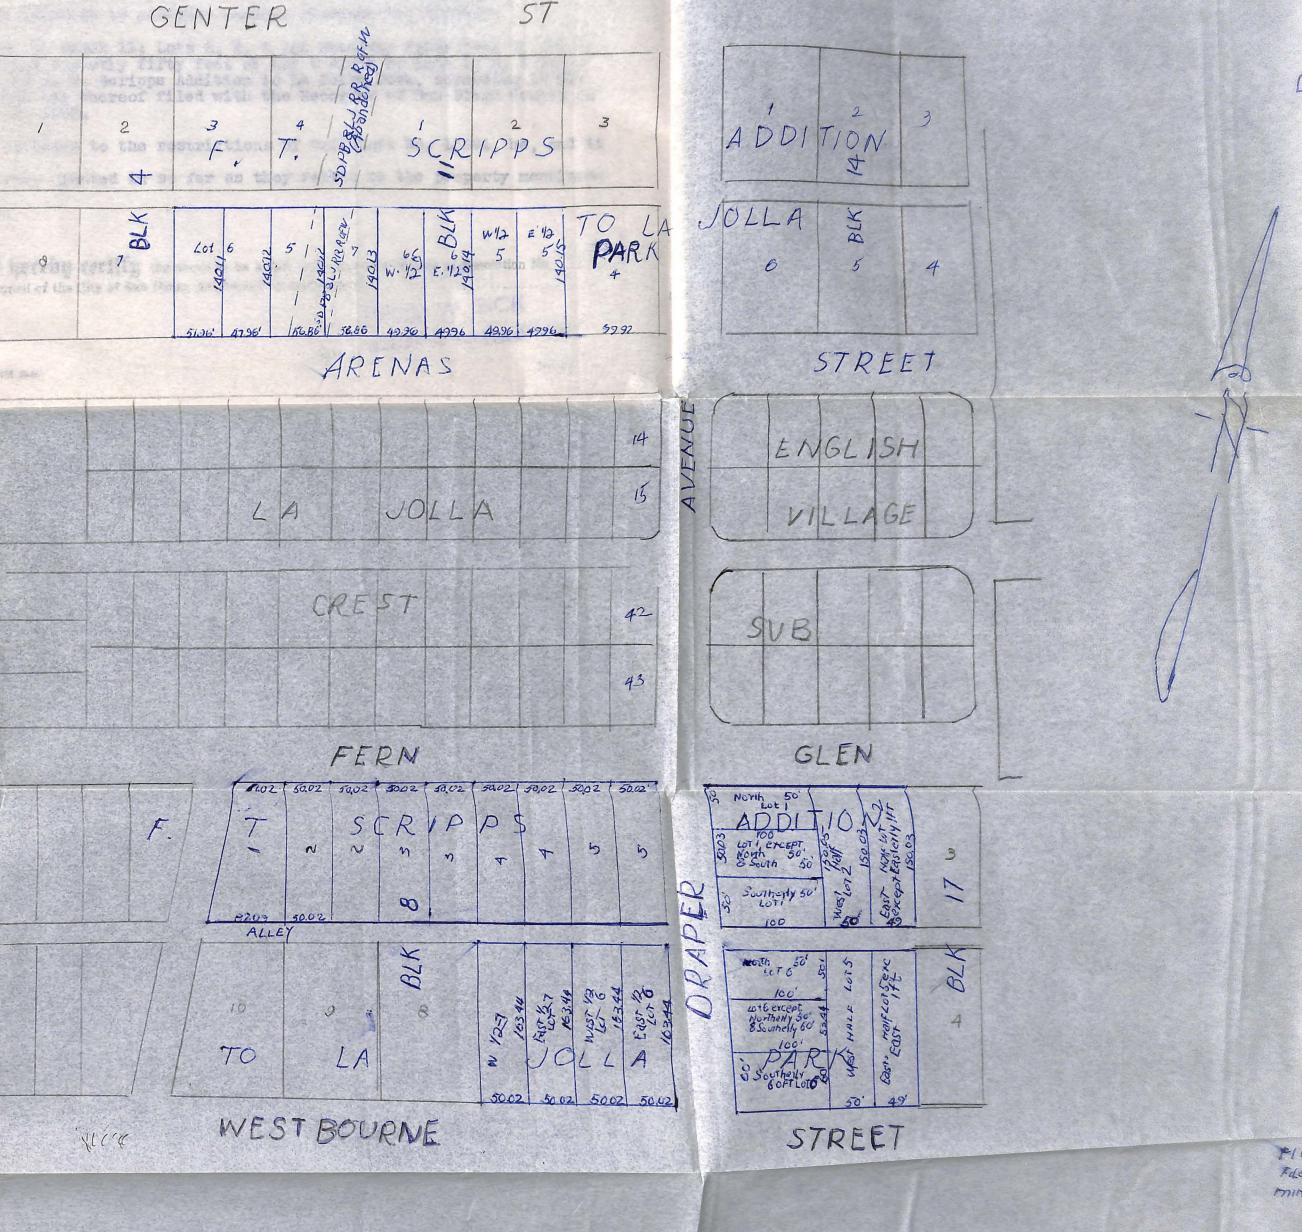

T. Scripps, Inc., to construct two residences on each of the following lots, as shown on record of survey attached to petition bearing Document No. 327924:

Lots 5, 6, Block 11; Lots 2, 3, 4 and westerly fifty feet of Lot 5, Lot 6 and easterly fifty feet of Lot 7 Block 8; Lots 1, 2, 5 and 6 Block 17 F. T. Scripps Addition to La Jolla Park, according to the official map thereof filed with the Recorder of San Diego County on July 22, 1903.

Variance to the restrictions of Ordinance No. 13294, be, and it is hereby granted in so far as they relate to the property mentioned above.

I hereby certify the above to be a full, true, and correct copy of Resolution No. 73767 the Council of the City of San Diego, as adopted by said Council

FRED W. SICK By \_\_\_\_AUGUST M. WADSTROMCity Clerk Deputy



FILE FACE



Resolution No..... 73768

BE IT RESOLVED by the Council of the City of San Diego, as follows:

Permission is hereby granted to Lina M. Schubert, % H. Gibson 2800-1/2 El Cajon Blvd, to creet a residence in Zone R-1, on - portion Lot 3, Block 508, Old San Diego; said lot being 55x140 feet In size.

Variance to therestrictions of Ordinance No. 12990, be, and it is hereby granted in so far as they relate to the property mentioned above.

I hereby certify the above to be a full, true, and correct copy of Resolution No. .... 73768 of the Council of the City of San Diego, as adopted by said Council

IT RESOLVED by the Council of the City of San Diego, as follower

Charles of Share

Seal way

Lly

CHOI MOI DONE AN

BE IT RESOLVED by the Council of the City of San Diego, as follows: